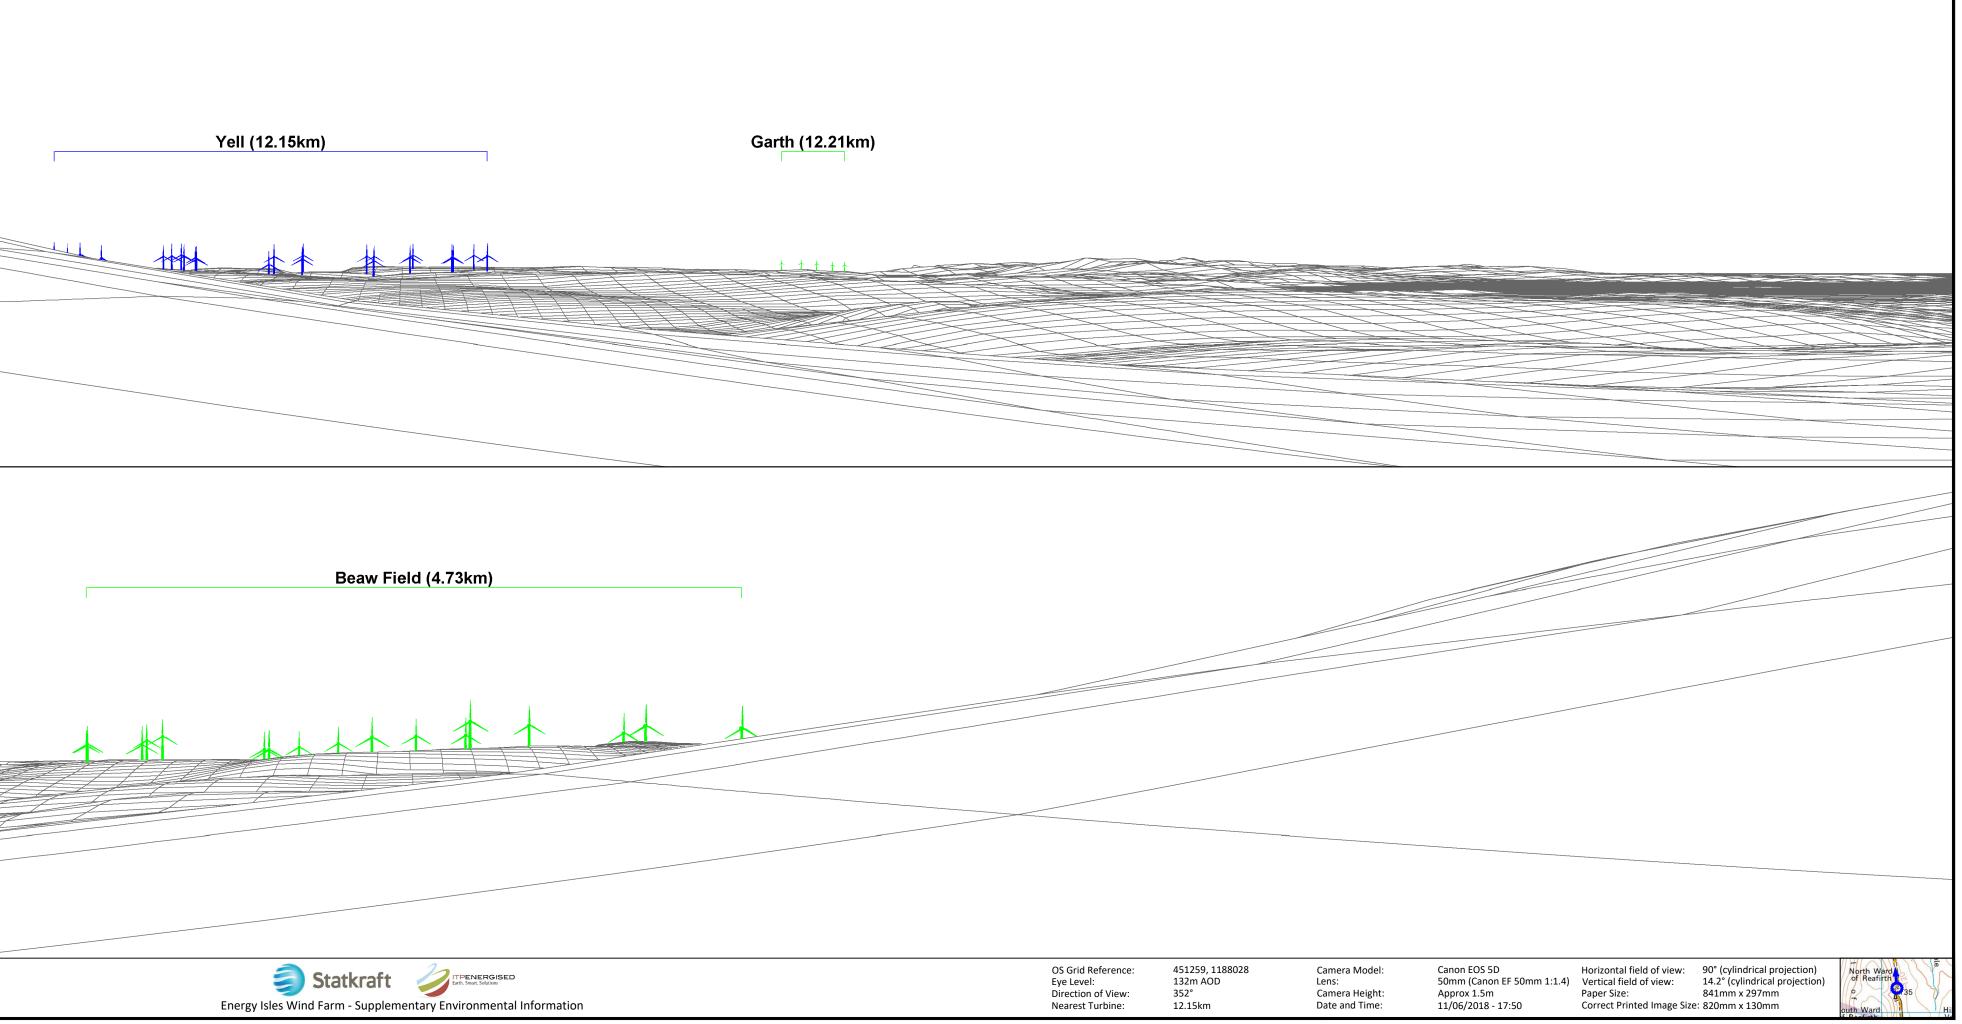

| iew North (90° Angle of View)                                                                                                                |                                  |
|----------------------------------------------------------------------------------------------------------------------------------------------|----------------------------------|
|                                                                                                                                              |                                  |
|                                                                                                                                              |                                  |
|                                                                                                                                              |                                  |
|                                                                                                                                              |                                  |
|                                                                                                                                              |                                  |
|                                                                                                                                              |                                  |
|                                                                                                                                              |                                  |
|                                                                                                                                              |                                  |
|                                                                                                                                              |                                  |
|                                                                                                                                              |                                  |
|                                                                                                                                              |                                  |
|                                                                                                                                              |                                  |
|                                                                                                                                              |                                  |
|                                                                                                                                              |                                  |
|                                                                                                                                              |                                  |
|                                                                                                                                              |                                  |
|                                                                                                                                              |                                  |
|                                                                                                                                              |                                  |
|                                                                                                                                              |                                  |
|                                                                                                                                              |                                  |
|                                                                                                                                              |                                  |
|                                                                                                                                              |                                  |
|                                                                                                                                              |                                  |
|                                                                                                                                              |                                  |
|                                                                                                                                              |                                  |
|                                                                                                                                              |                                  |
|                                                                                                                                              |                                  |
|                                                                                                                                              |                                  |
|                                                                                                                                              |                                  |
|                                                                                                                                              |                                  |
|                                                                                                                                              | ATT MATE                         |
|                                                                                                                                              |                                  |
|                                                                                                                                              |                                  |
|                                                                                                                                              |                                  |
|                                                                                                                                              |                                  |
|                                                                                                                                              |                                  |
|                                                                                                                                              |                                  |
|                                                                                                                                              |                                  |
|                                                                                                                                              |                                  |
|                                                                                                                                              |                                  |
|                                                                                                                                              |                                  |
| /iew South (90° Angle of View)                                                                                                               |                                  |
| iew South (a) Aligie of view)                                                                                                                |                                  |
|                                                                                                                                              |                                  |
|                                                                                                                                              |                                  |
|                                                                                                                                              |                                  |
| Figure 5.6.2h - Cumulative Viewnoint 2. (Viewno                                                                                              | nint 15) BYUX1 Hill of Reatirth  |
| igure 5.6.2b - Cumulative Viewpoint 2: (Viewpo<br>iew flat at a comfortable arms length. The principal distance is 812.5mm. This image provi | Dint 15) B9081, Hill of Reafirth |