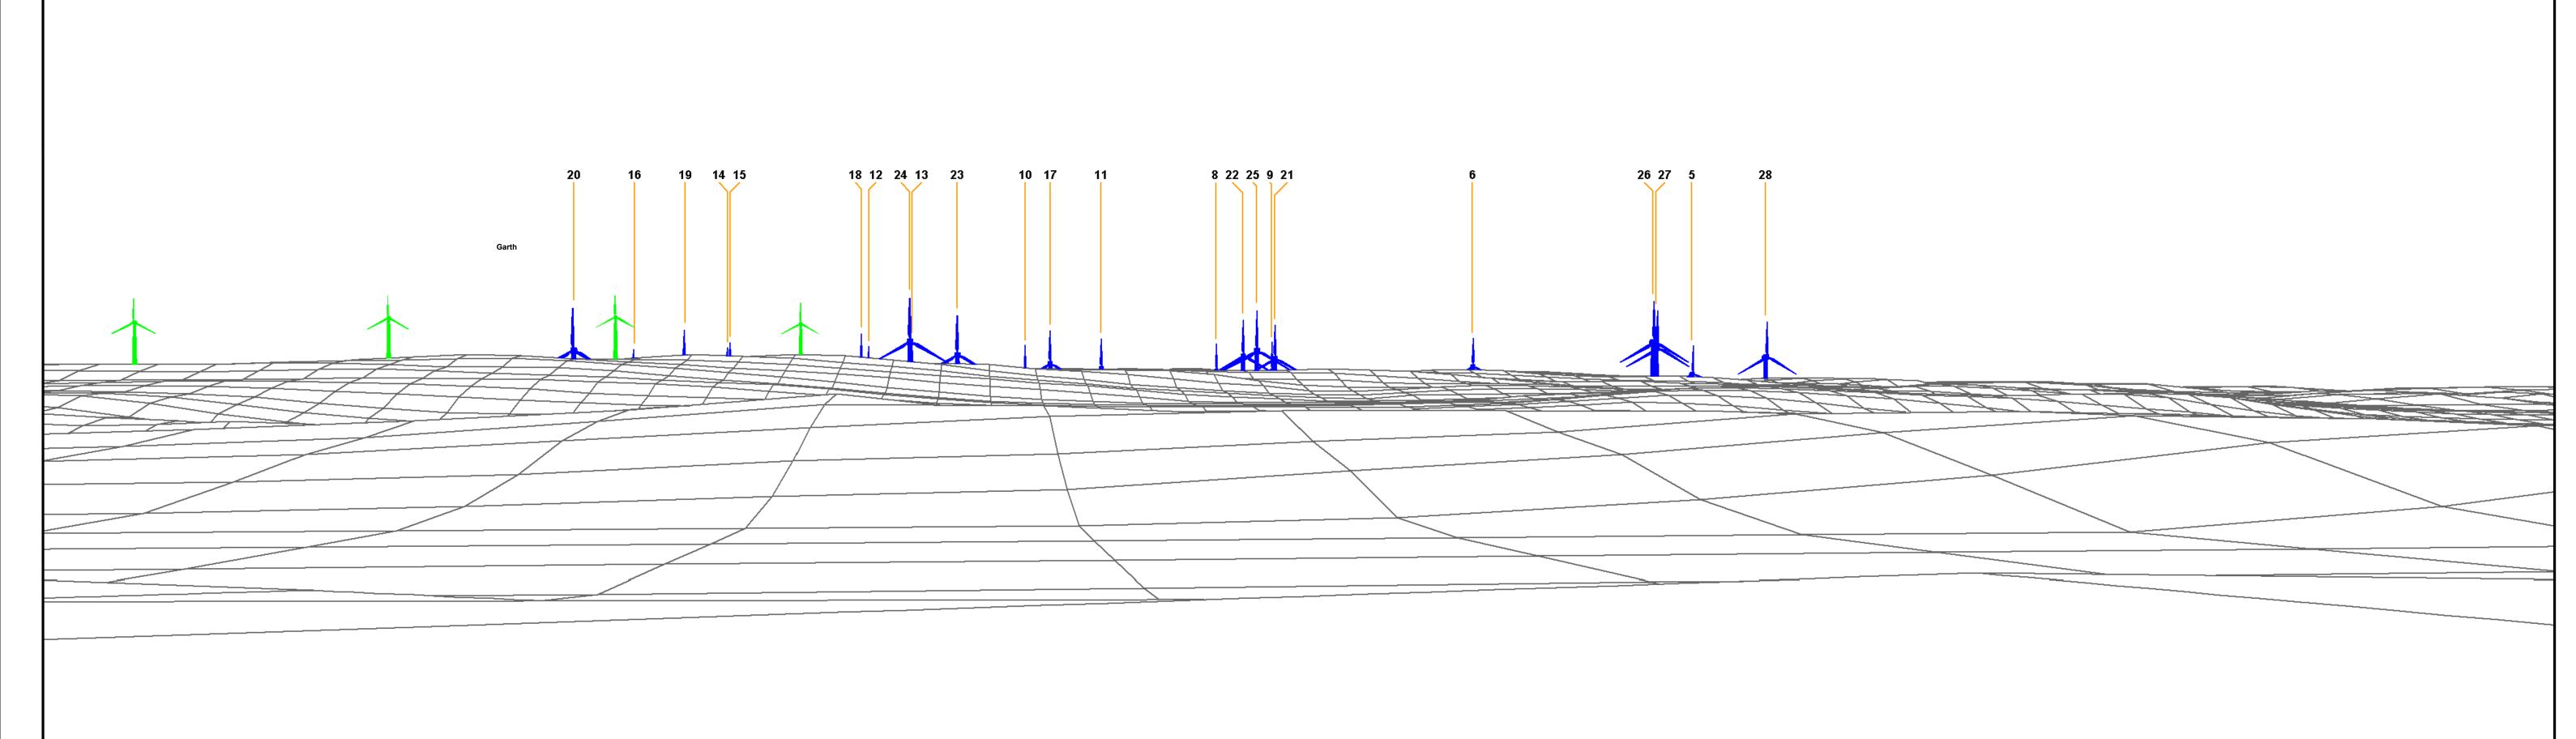

Predicted Wireframe View (53.5° Angle of View)

Figure 9.5.9c - Cultural Heritage Viewpoint 9: Belmont House, Unst, Category A Listed Building (Site 49) within Inventory Garden and Designed Landscape (Site 45) View flat at a comfortable arms length. The principal distance is 812.5mm