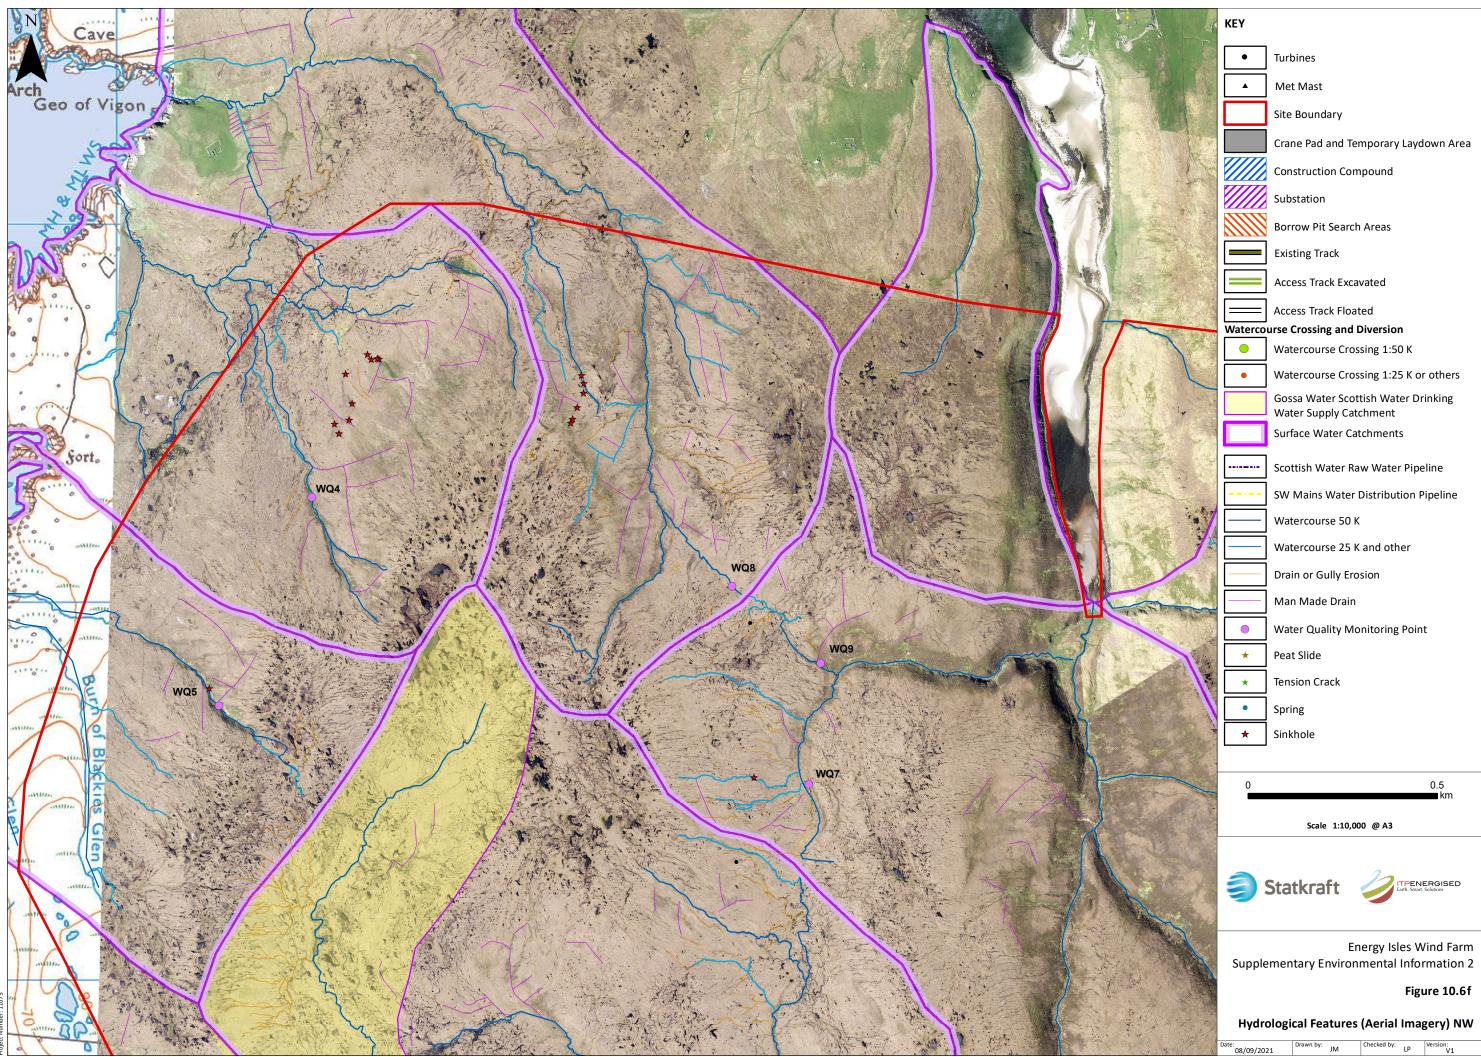

 $\ensuremath{\mathbb{C}}$  Crown copyright and database rights 2020. Ordnance Survey 0100031673

| ٠                                  | Turbines                                                      |  |  |  |
|------------------------------------|---------------------------------------------------------------|--|--|--|
| •                                  | Met Mast                                                      |  |  |  |
|                                    | Site Boundary                                                 |  |  |  |
|                                    | Crane Pad and Temporary Laydown Area                          |  |  |  |
|                                    | Construction Compound                                         |  |  |  |
|                                    | Substation                                                    |  |  |  |
|                                    | Borrow Pit Search Areas                                       |  |  |  |
|                                    | Existing Track                                                |  |  |  |
|                                    | Access Track Excavated                                        |  |  |  |
|                                    | Access Track Floated                                          |  |  |  |
| /atercourse Crossing and Diversion |                                                               |  |  |  |
| •                                  | Watercourse Crossing 1:50 K                                   |  |  |  |
| •                                  | Watercourse Crossing 1:25 K or others                         |  |  |  |
|                                    | Gossa Water Scottish Water Drinking<br>Water Supply Catchment |  |  |  |
|                                    | Surface Water Catchments                                      |  |  |  |
|                                    | Scottish Water Raw Water Pipeline                             |  |  |  |
|                                    | SW Mains Water Distribution Pipeline                          |  |  |  |
|                                    | Watercourse 50 K                                              |  |  |  |
|                                    | Watercourse 25 K and other                                    |  |  |  |
|                                    | Drain or Gully Erosion                                        |  |  |  |
|                                    | Man Made Drain                                                |  |  |  |
|                                    | Water Quality Monitoring Point                                |  |  |  |
| *                                  | Peat Slide                                                    |  |  |  |
| *                                  | Tension Crack                                                 |  |  |  |
| •                                  | Spring                                                        |  |  |  |
| *                                  | Sinkhole                                                      |  |  |  |
|                                    |                                                               |  |  |  |
| 0                                  | 0.5<br>km                                                     |  |  |  |
|                                    | KM                                                            |  |  |  |