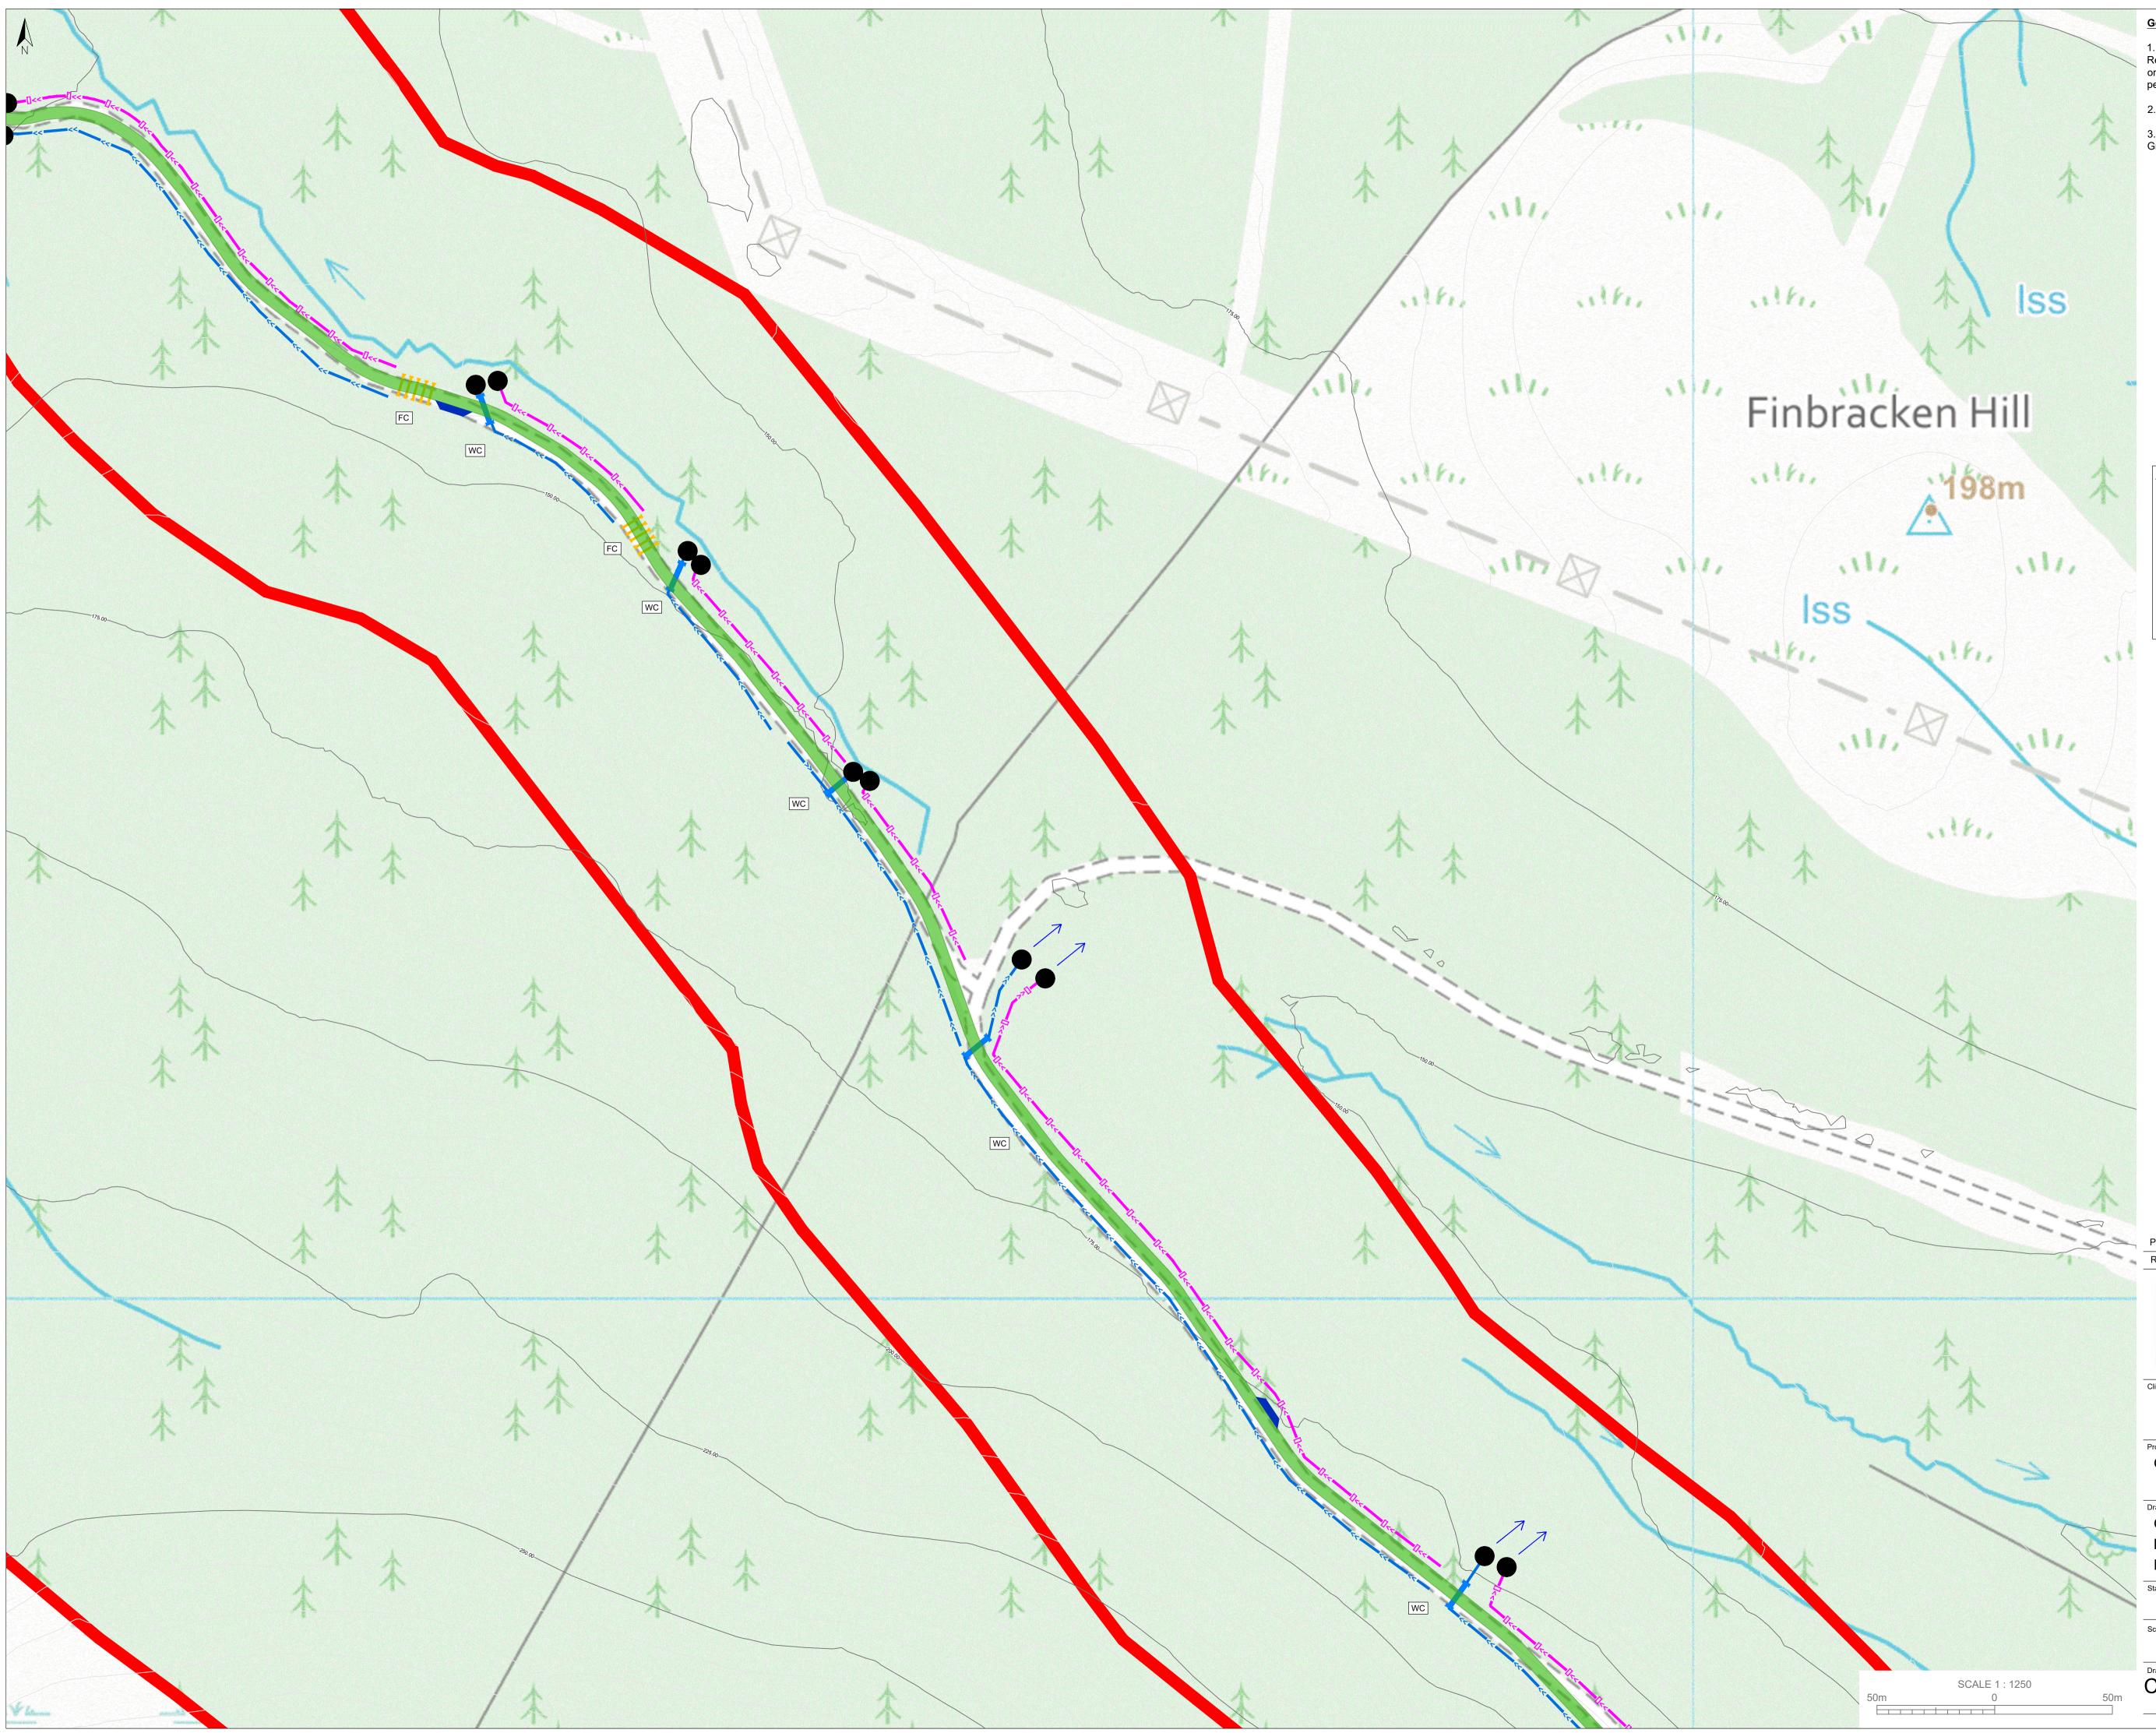

2. Work to figured dimensions only.

This drawing is to be read in conjunction with all relevant Green Cat Renewables Ltd. drawings and specifications.

| Green Cat Ren                                          | ewables Lto | d. drawings                    | and specifica          | tions.                                |
|--------------------------------------------------------|-------------|--------------------------------|------------------------|---------------------------------------|
| Key                                                    |             |                                |                        |                                       |
|                                                        |             | Jpgraded Acce                  |                        |                                       |
|                                                        | F           | Passing Places                 | ;                      |                                       |
|                                                        | F<br>/      | Planning App E<br>Approx 701Ha | Boundary               |                                       |
|                                                        | Proposed    | I Turbine Co                   | oordinates             |                                       |
|                                                        | #           | Easting                        | Northing               |                                       |
|                                                        | 1           | 214372.00                      | 678144.00              |                                       |
|                                                        | 2           | 214071.00<br>214616.00         | 677762.00<br>679369.00 |                                       |
|                                                        | 4           | 214312.00                      | 679679.00              |                                       |
|                                                        | 5<br>6      | 214019.00<br>214362.00         | 678942.00<br>678620.00 |                                       |
|                                                        | 7           | 214716.00                      | 678923.00              |                                       |
| Drainage Key                                           | <u>r:</u>   |                                |                        |                                       |
| Cut Off Ditch                                          |             |                                | -                      | >>                                    |
| V-Ditch w/ Ch                                          |             |                                |                        | =>>[]====                             |
| Flush Crossir                                          |             |                                | FC                     |                                       |
| Outfall Locati                                         | on          |                                | _                      |                                       |
| New Waterco                                            | urse Crossi | ina                            | WC                     |                                       |
|                                                        |             | 5                              |                        | · · · · · · · · · · · · · · · · · · · |
|                                                        |             |                                |                        |                                       |
| P01 ISSUE<br>Rev Descriptio                            | on          | KM                             |                        | 27.06.25<br>Date                      |
| S 2                                                    | C rc        | Green                          | Cat Renew<br>St        | ables Ltd<br>obo House                |
| A Con                                                  | oon.        |                                |                        | ROSLIN<br>EH25 9RE                    |
|                                                        | 141         |                                | 013                    | 1 541 0060                            |
| Renewable                                              | S           | www.gr                         | eencatrenewa           | bles.co.uk                            |
| Client                                                 | 3           | Statl                          | kraft                  |                                       |
| Project Title<br>Giants Bu                             |             | Juli                           |                        |                                       |
| Drawing Title<br>General A<br>Block Plan<br>Figure 3 1 | n 3         | nent                           |                        |                                       |
| Figure 3.1                                             |             |                                |                        |                                       |
| Status                                                 |             | SSUE                           |                        |                                       |
| Status                                                 | ا<br>ر @ 50 |                                | Revision               | 01                                    |