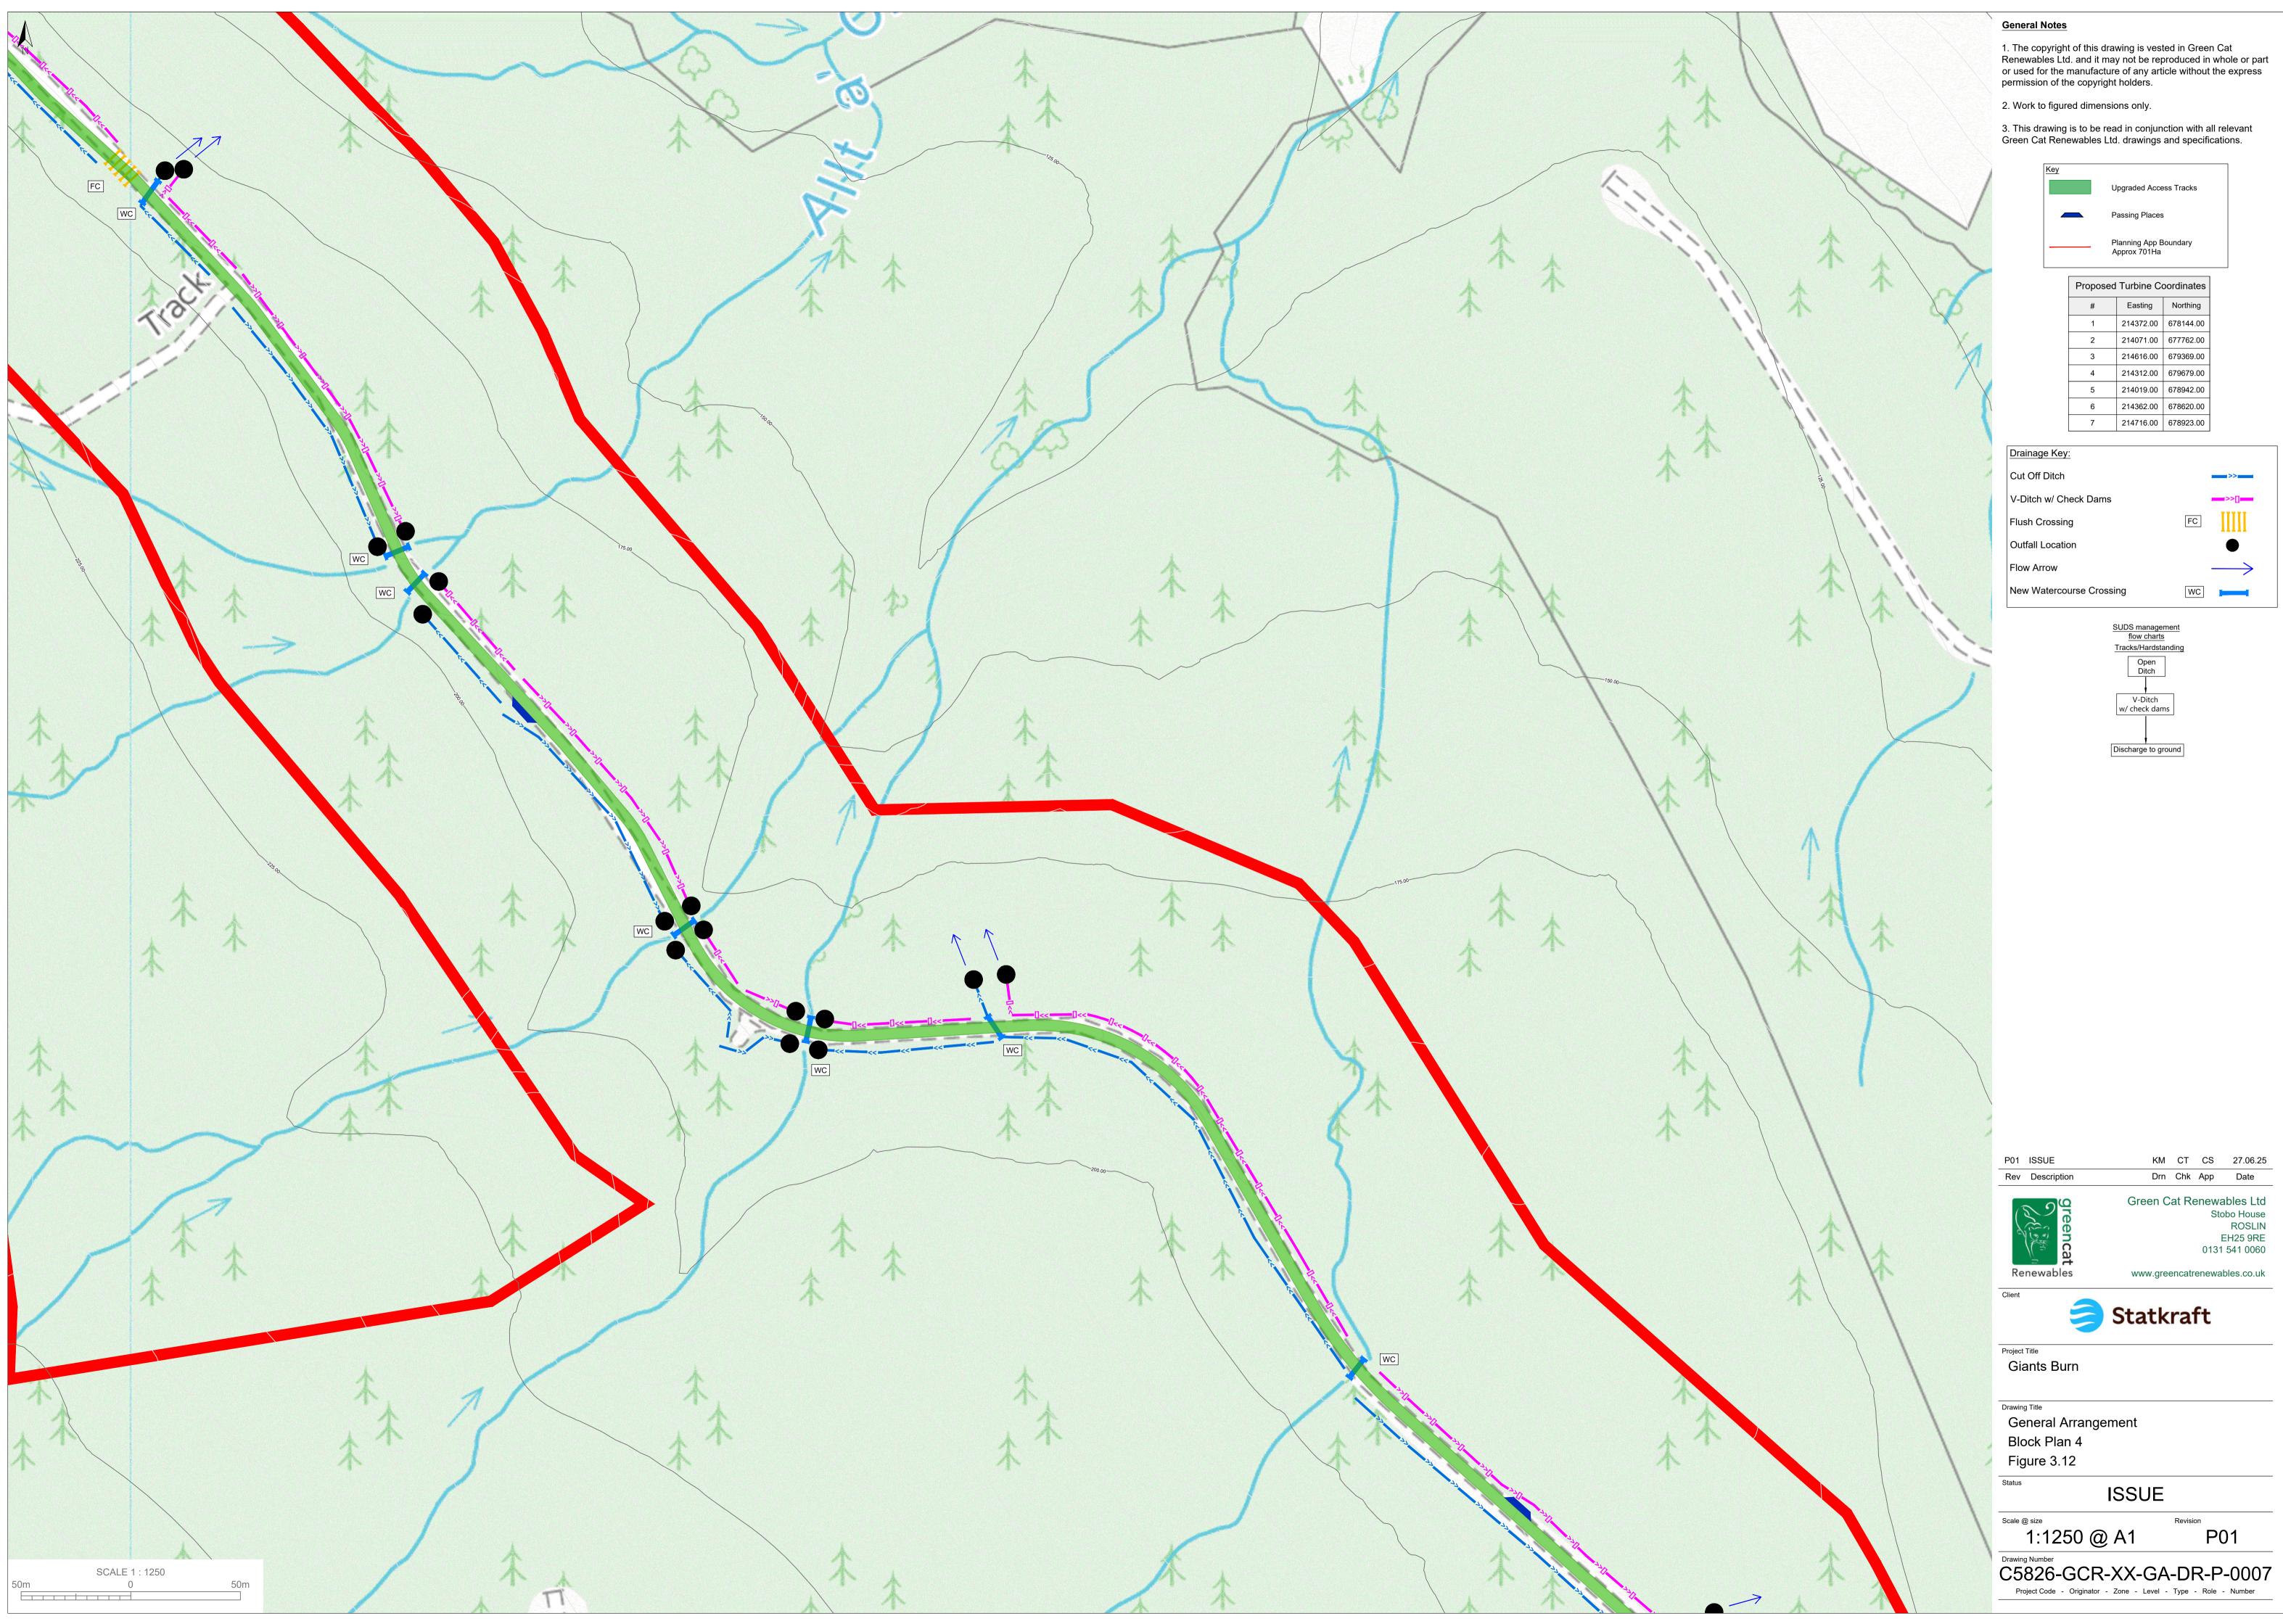

| Key                          |                                       |  |
|------------------------------|---------------------------------------|--|
|                              | Upgraded Access Tracks                |  |
|                              | Passing Places                        |  |
|                              | Planning App Boundary<br>Approx 701Ha |  |
|                              |                                       |  |
| Proposed Turbine Coordinates |                                       |  |

| # | Easting   | Northing  |
|---|-----------|-----------|
| 1 | 214372.00 | 678144.00 |
| 2 | 214071.00 | 677762.00 |
| 3 | 214616.00 | 679369.00 |
| 4 | 214312.00 | 679679.00 |
| 5 | 214019.00 | 678942.00 |
| 6 | 214362.00 | 678620.00 |
| 7 | 214716.00 | 678923.00 |

| Drainage Key:            |                   |
|--------------------------|-------------------|
| Cut Off Ditch            | >>                |
| V-Ditch w/ Check Dams    | >>[]              |
| Flush Crossing           | FC                |
| Outfall Location         | lacksquare        |
| Flow Arrow               | $\longrightarrow$ |
| New Watercourse Crossing | WC                |