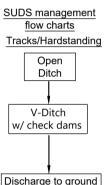

| Drainage Key:            |                   |
|--------------------------|-------------------|
| Cut Off Ditch            | >>                |
| V-Ditch w/ Check Dams    | >>[]              |
| Flush Crossing           | FC                |
| Outfall Location         | lacksquare        |
| Flow Arrow               | $\longrightarrow$ |
| New Watercourse Crossing | WC                |