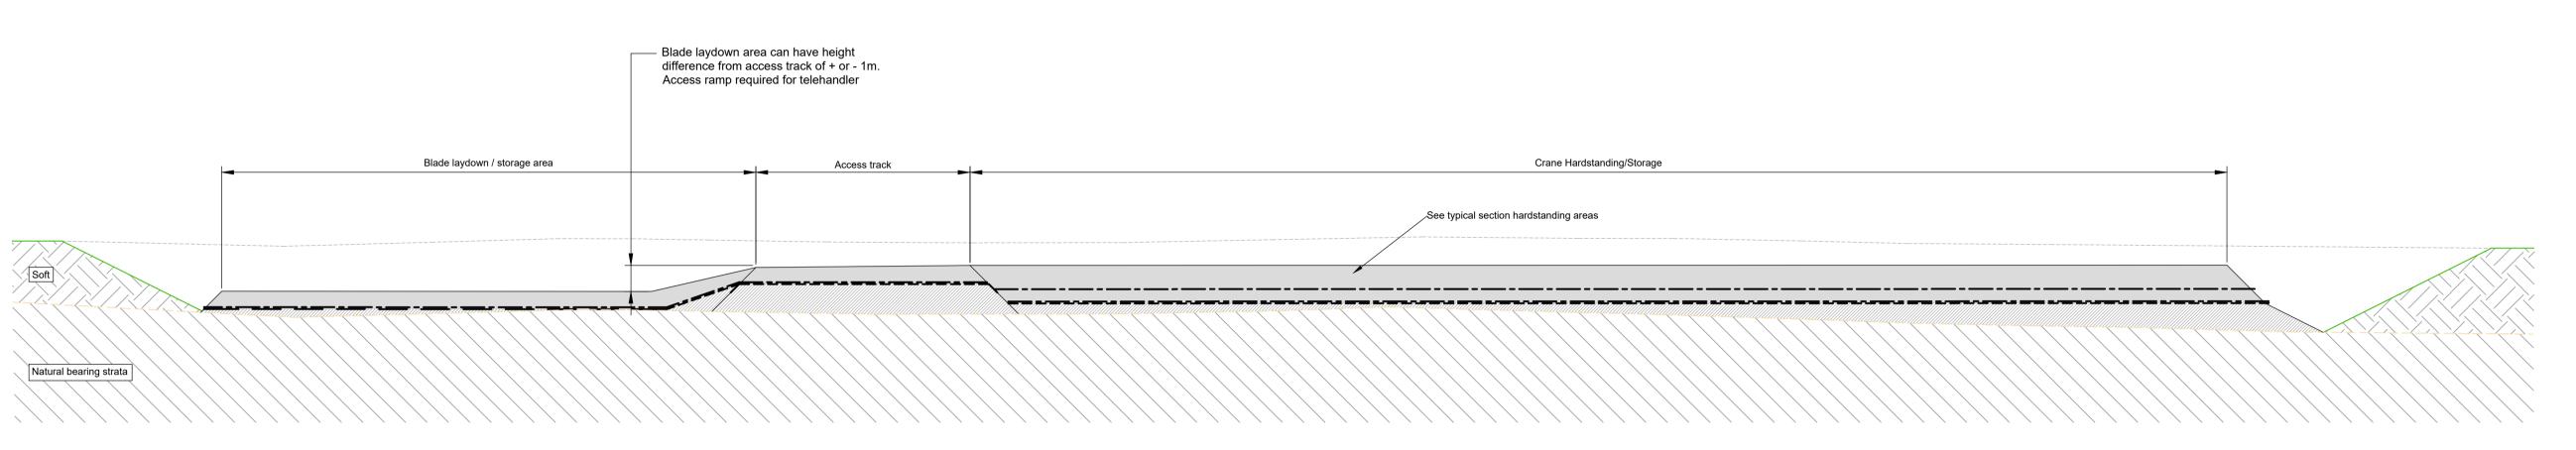

## Typical Section thru Crane Hardstanding / Laydown Section X-X Scale @ 1:100

**General Notes:** 

- The copyright of this drawing is vested in Green Cat Renewables Ltd. and it may not be reproduced in whole or part or used for the manufacture of any article without the express permission of the copyright holders.
- 2. Work to figured dimensions only.
- 3. This drawing is to be read in conjunction with all relevant Green Cat Renewables Ltd. drawings and specifications.