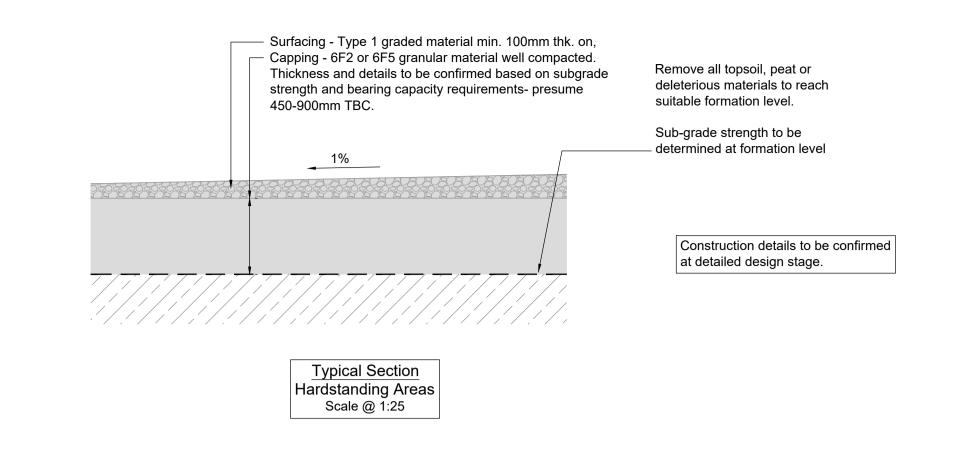

## Typical Section thru Crane Hardstanding / Laydown Section X-X Scale @ 1:100

**General Notes:** 

- The copyright of this drawing is vested in Green Cat Renewables Ltd. and it may not be reproduced in whole or part or used for the manufacture of any article without the express permission of the copyright holders.
- 2. Work to figured dimensions only.
- 3. This drawing is to be read in conjunction with all relevant Green Cat Renewables Ltd. drawings and specifications.