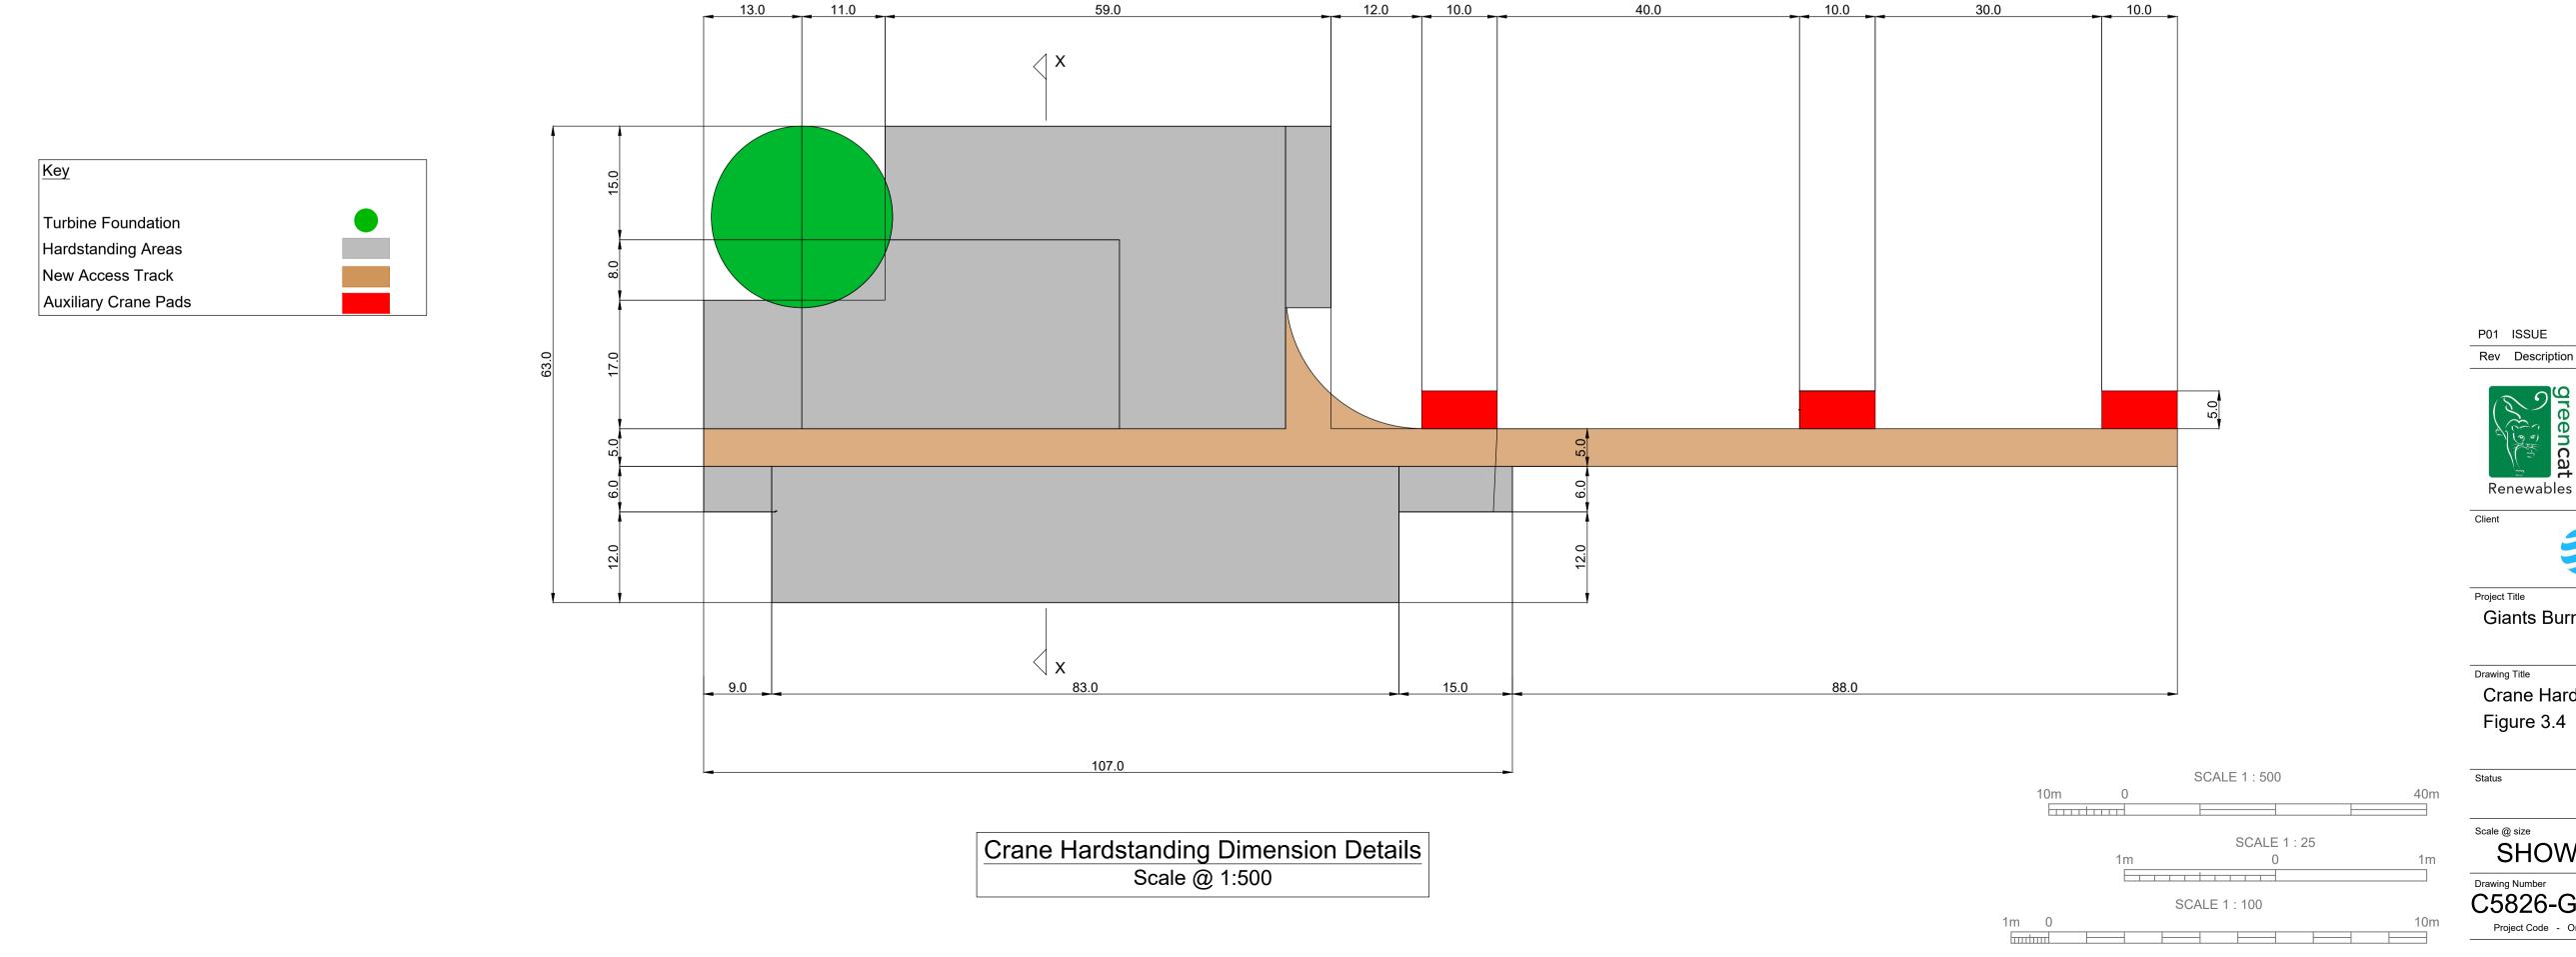

Project Title

Giants Burn

Drawing Title Crane Hardstanding Details

ISSUE

Scale @ size
SHOWN @ A1

Drawing Number C5826-GCR-RD-DT-DR-P-0001