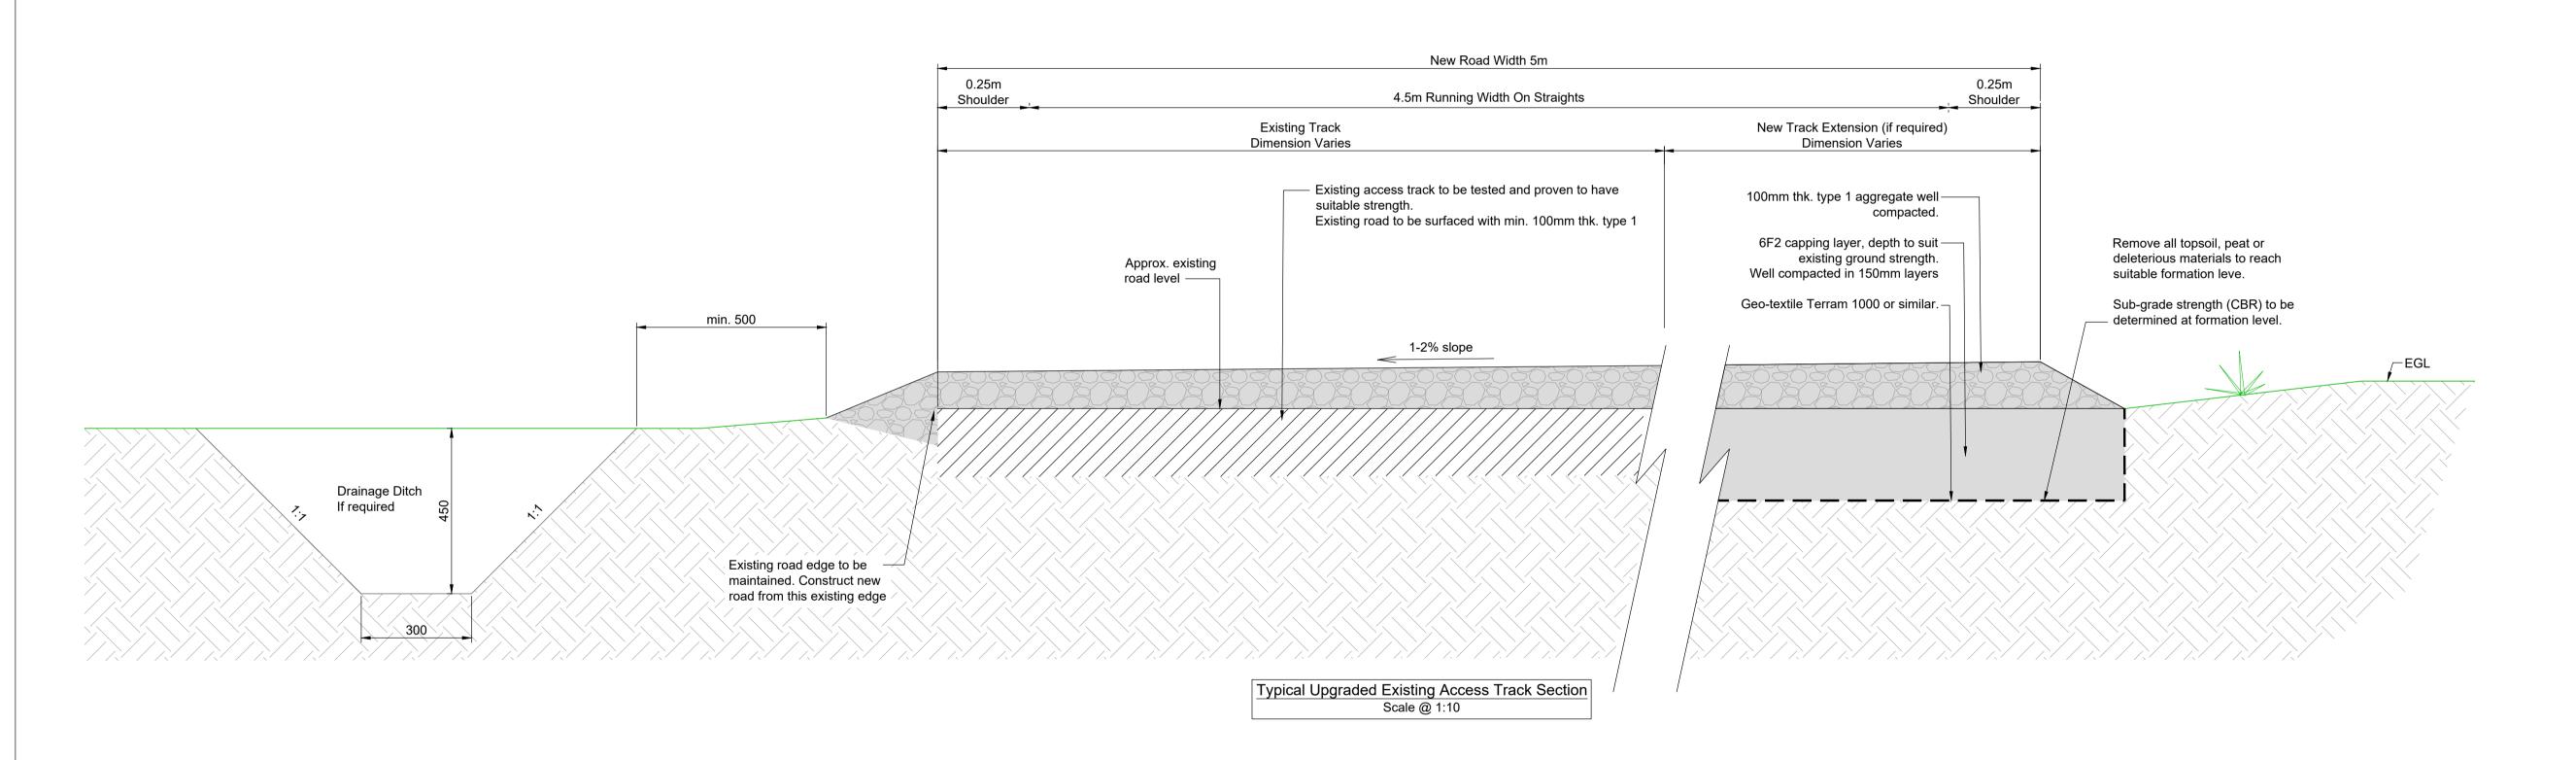

Typical New Access Track Scale @ 1:25

SCALE 1:10 100mm 0

**General Notes:** 

1. The copyright of this drawing is vested in Green Cat Renewables Ltd. and it may not be reproduced in whole or part or used for the manufacture of any article without the express permission of the copyright holders.