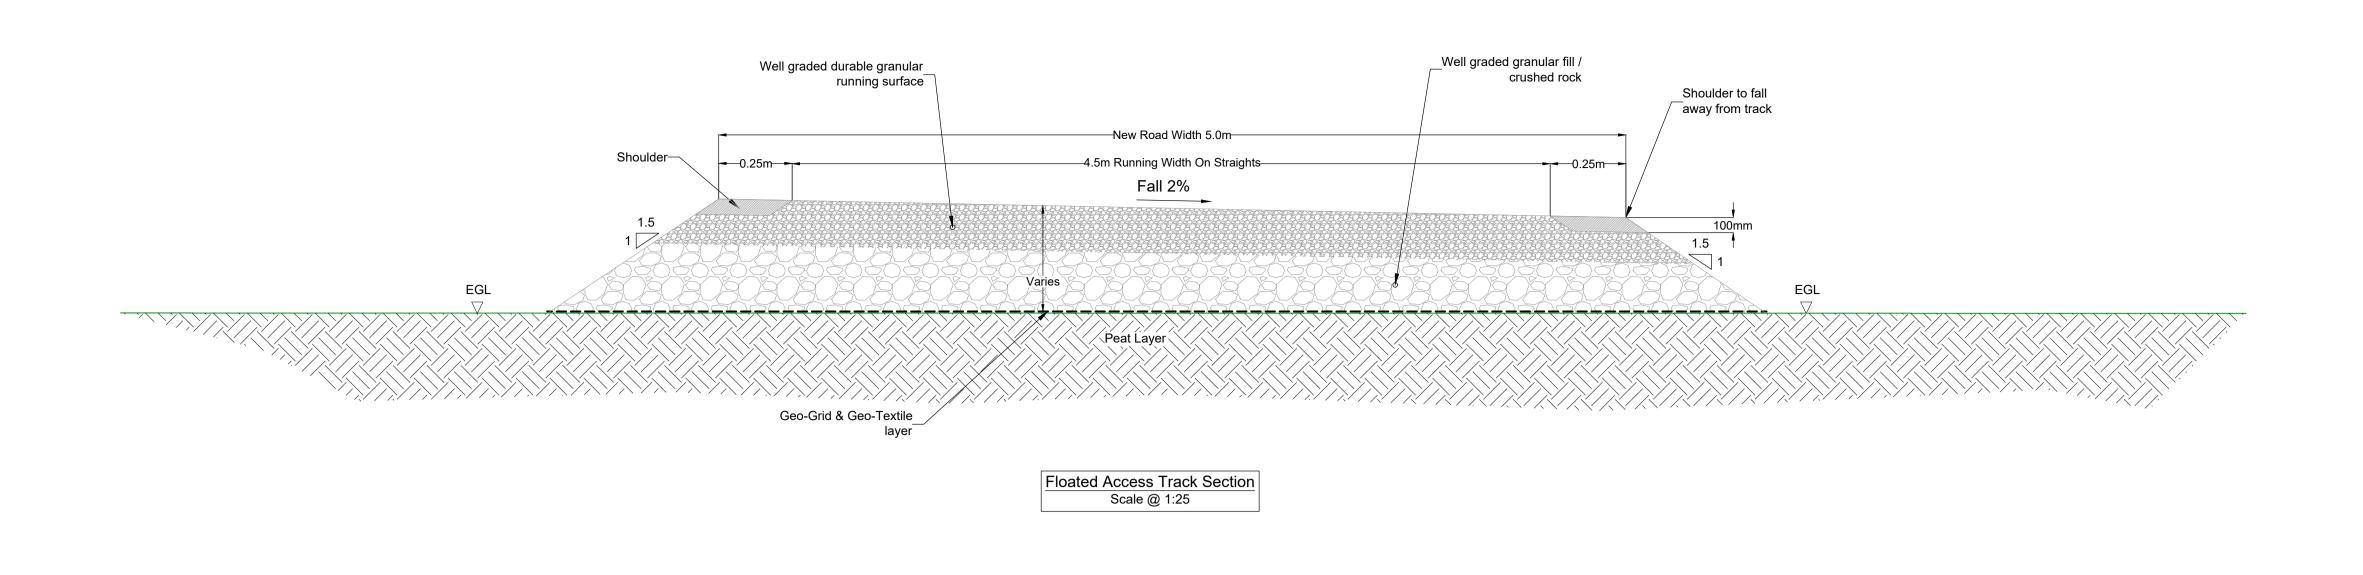

Typical New Access Track Scale @ 1:25

SCALE 1:10 100mm 0

**General Notes:** 

1. The copyright of this drawing is vested in Green Cat Renewables Ltd. and it may not be reproduced in whole or part or used for the manufacture of any article without the express permission of the copyright holders.