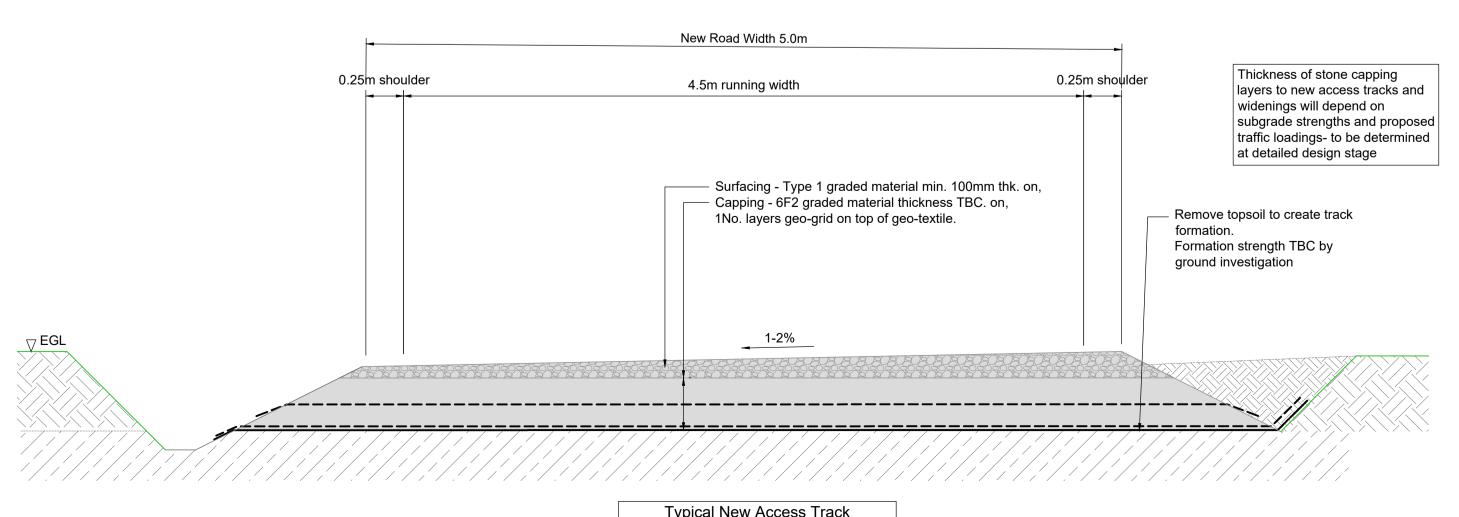

Typical New Access Track Scale @ 1:25

SCALE 1:10 100mm 0

**General Notes:** 

1. The copyright of this drawing is vested in Green Cat Renewables Ltd. and it may not be reproduced in whole or part or used for the manufacture of any article without the express permission of the copyright holders.