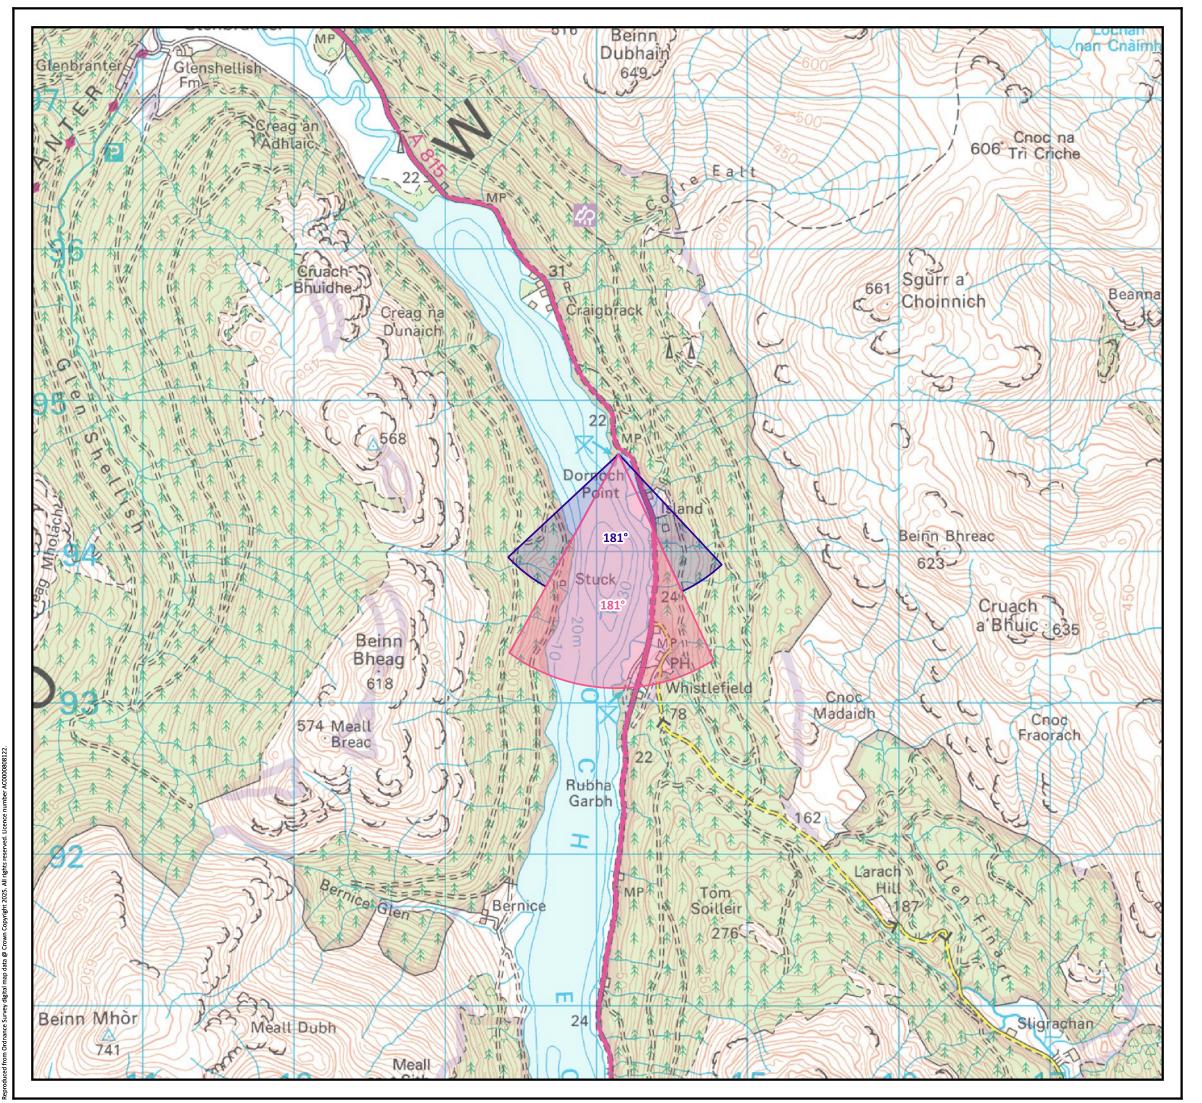

1.5 AGL

Nikon D610 50mm (Nikkor) 11/03/2025 09:08

Giant's Burn Turbines
Operational Turbines
Consented Turbines

In Planning Turbines
Scoping Turbines

**Viewpoint 08: Dornoch Point** 

Viewpoint Location: Viewpoint Elevation: View Direction: 33m AOD 181° Nearest Proposed Turbine: 15.0km

Field of View: 53.5° (planar)
Principal Distance: 812.5mm
Paper size: 841 x 297mm
Printed image size: 820 x 260mm

Viewpoint Location:E214153 N694642Viewpoint Elevation:33m AODView Direction:181°Nearest Proposed Turbine:15.0km

Field of View: 53.5° (planar)
Principal Distance: 812.5mm
Paper size: 841 x 297mm
Printed image size: 820 x 260mm

Camera: Lens: Camera Height: Date and Time:

Nikon D610 50mm (Nikkor) 1.5 AGL 11/03/2025 09:08

**Viewpoint 08: Dornoch Point**