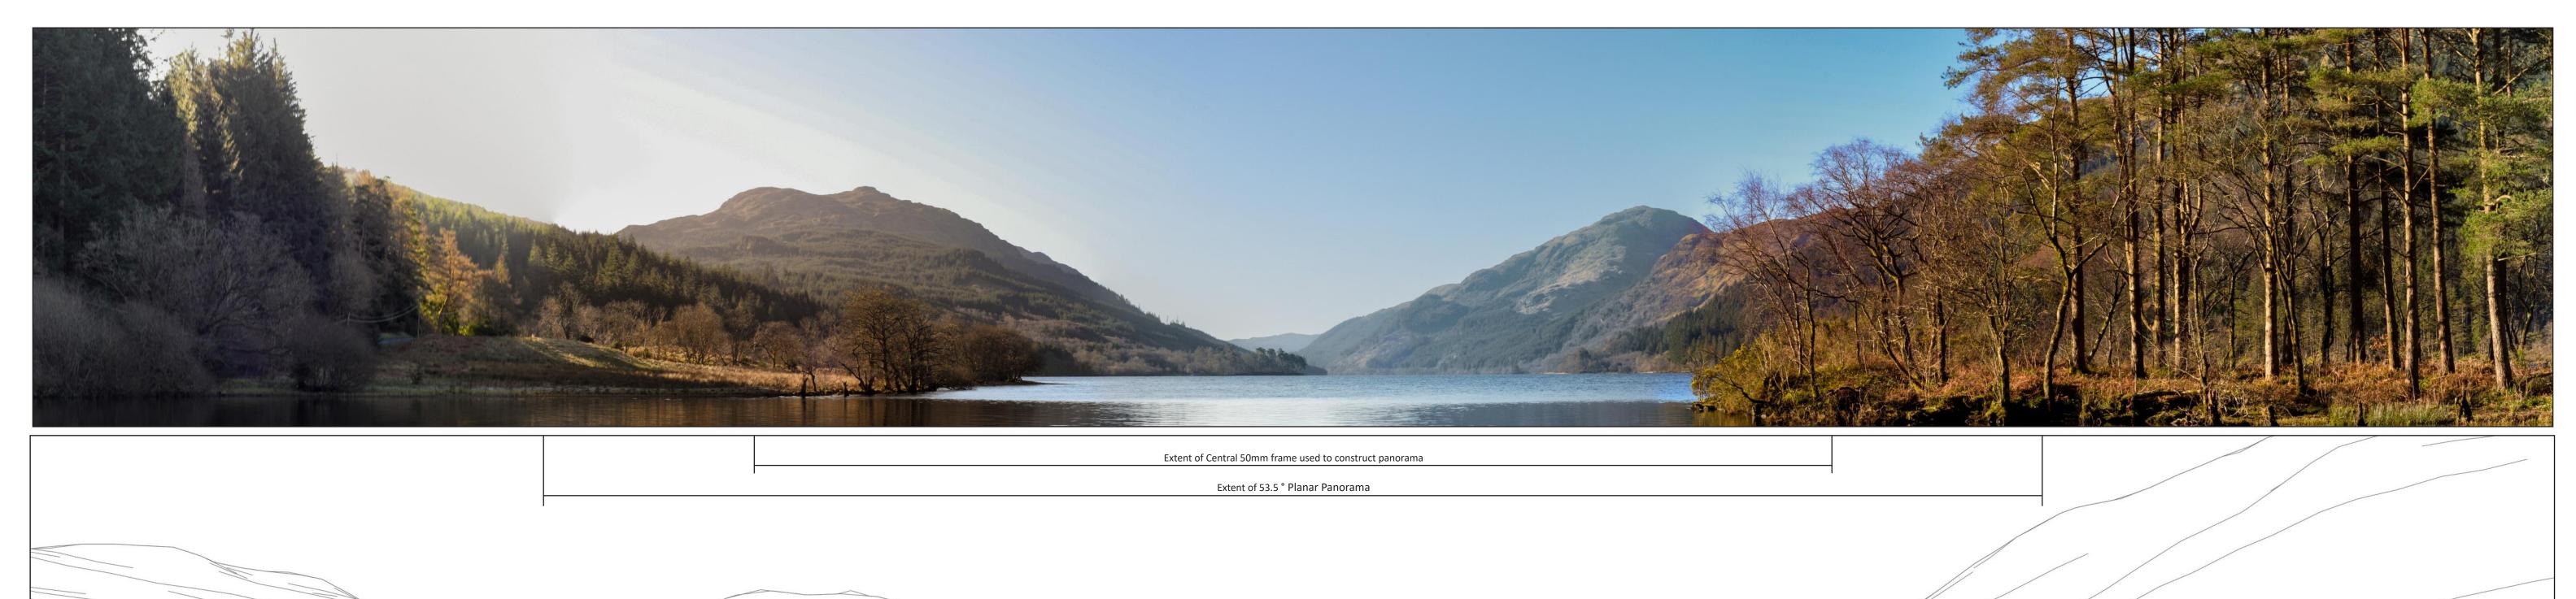

## Existing View

This view is taken from a small beach on Loch Eck, where parking is provided. Views are naturally directed south along the loch which is enclosed by steep wooded slopes. Trees around the parking area contain northward views.

## Predicted Change

The proposed turbines would be seen on the distant skyline, beyond the end of the loch. They would form a closely spaced cluster with two of the turbines partly screened by trees on the hillsides around the loch. All 3 of the aviation lights would be visible at night if visitors choose to remain at this location after dusk, and would be incongruous features seen from this otherwise dark place.

## Cumulative

A small number of the turbines at Inverchaolain wind farm may be visible from this viewpoint, to the right of the Proposed Development, depending on the final design of that project.

VP08 - Dornoch Point