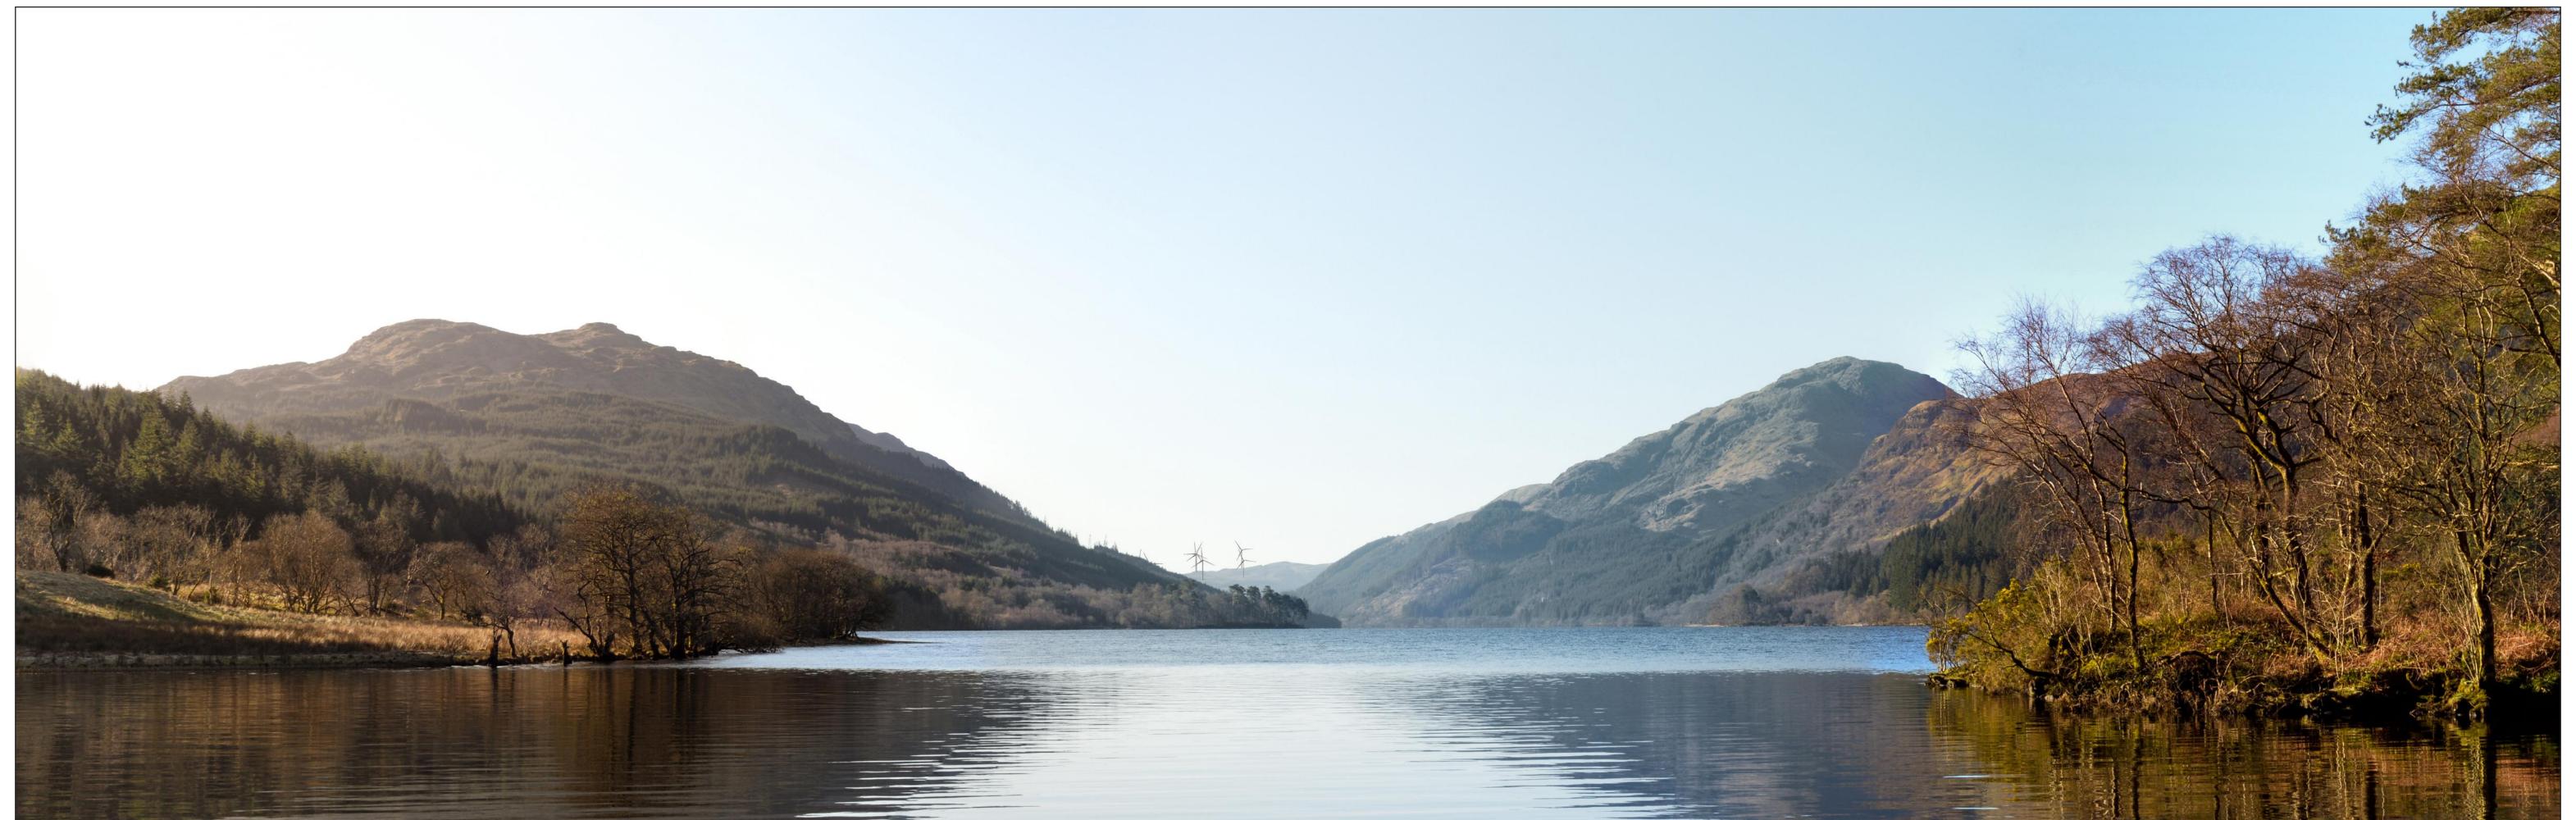

## Existing View

This view is taken from a small beach on Loch Eck, where parking is provided. Views are naturally directed south along the loch which is enclosed by steep wooded slopes. Trees around the parking area contain northward views.

## Predicted Change

The proposed turbines would be seen on the distant skyline, beyond the end of the loch. They would form a closely spaced cluster with two of the turbines partly screened by trees on the hillsides around the loch. All 3 of the aviation lights would be visible at night if visitors choose to remain at this location after dusk, and would be incongruous features seen from this otherwise dark place.