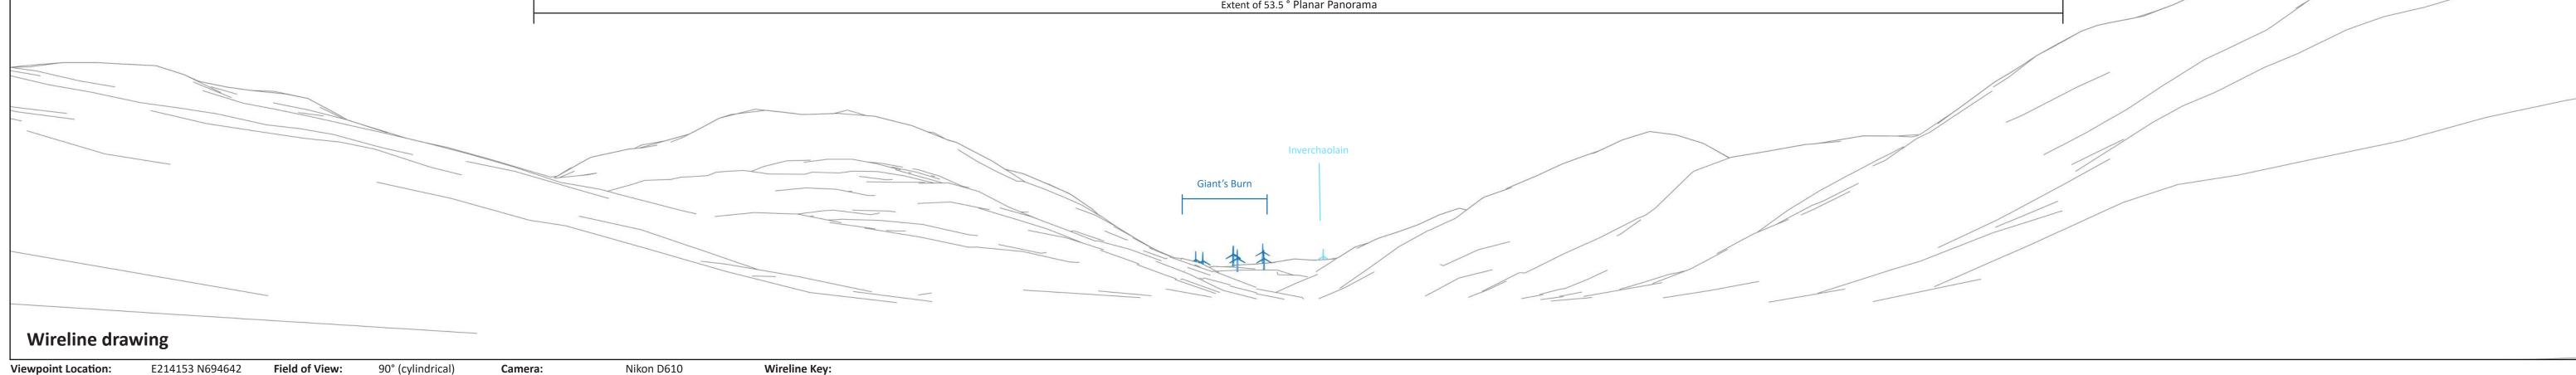

## Predicted Change

The proposed turbines would be seen on the distant skyline, beyond the end of the loch. They would form a closely spaced cluster with two of the turbines partly screened by trees on the hillsides around the loch. All 3 of the aviation lights would be visible at night if visitors choose to remain at this location after dusk, and would be incongruous features seen from this otherwise dark place.

## Cumulative

A small number of the turbines at Inverchaolain wind farm may be visible from this viewpoint, to the right of the Proposed Development, depending on the final design of that project.

VP08 - Dornoch Point