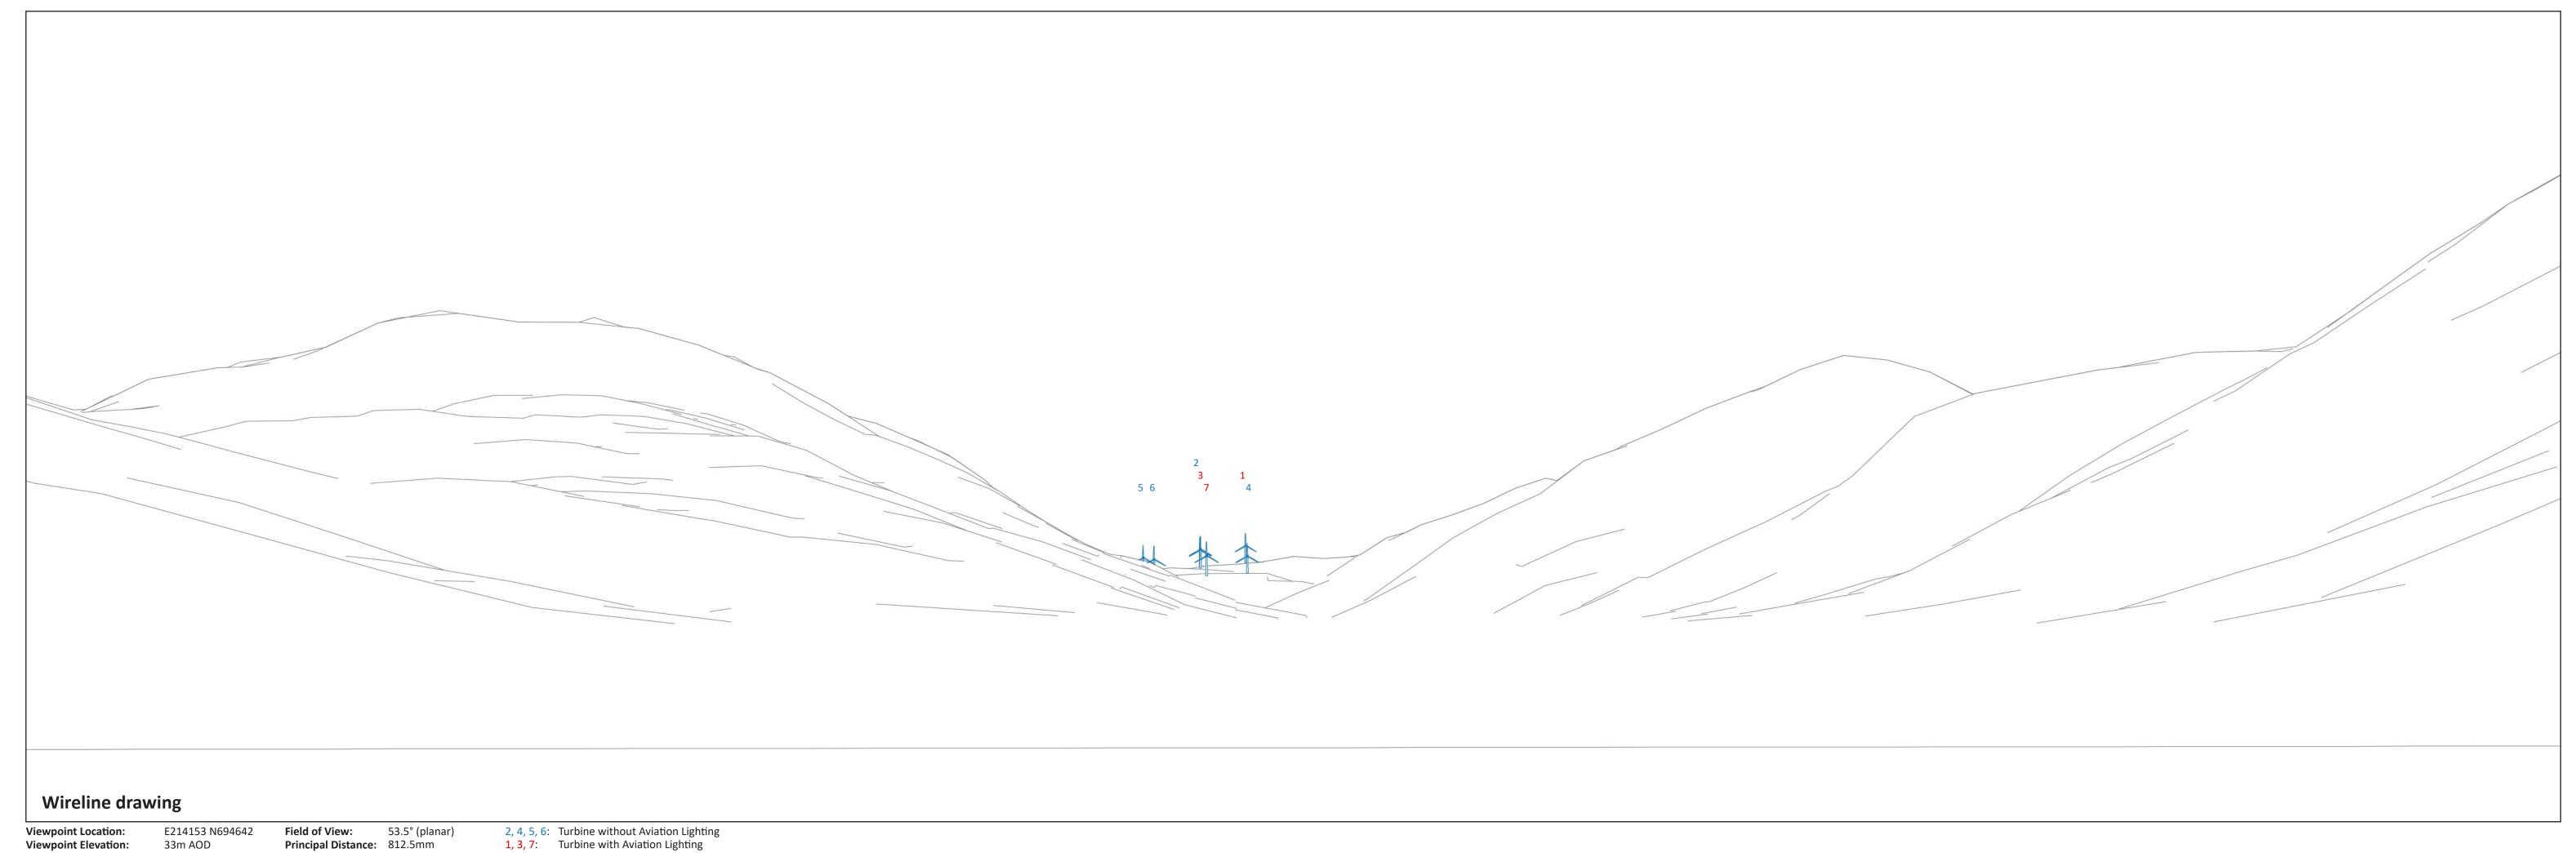

Panorama with Wireline (90° HFOV)

Photomontage with Wireline (53.5° HFOV)

## Predicted Change

The proposed turbines would be seen on the distant skyline, beyond the end of the loch. They would form a closely spaced cluster with two of the turbines partly screened by trees on the hillsides around the loch. All 3 of the aviation lights would be visible at night if visitors choose to remain at this location after dusk, and would be incongruous features seen from this otherwise dark place.

## Cumulative

A small number of the turbines at Inverchaolain wind farm may be visible from this viewpoint, to the right of the Proposed Development, depending on the final design of that project.

VP08 - Dornoch Point

Field of View: 53.5° (planar)
Principal Distance: 812.5mm
Paper size: 841 x 297mm
Printed image size: 820 x 260mm

Viewpoint Location:E214153 N694642Viewpoint Elevation:33m AODView Direction:181°Nearest Proposed Turbine:15.0km

Field of View: 53.5° (planar)
Principal Distance: 812.5mm
Paper size: 841 x 297mm
Printed image size: 820 x 260mm

Camera: Lens: Camera Height: Date and Time:

Nikon D610 50mm (Nikkor) 1.5 AGL 11/03/2025 09:08