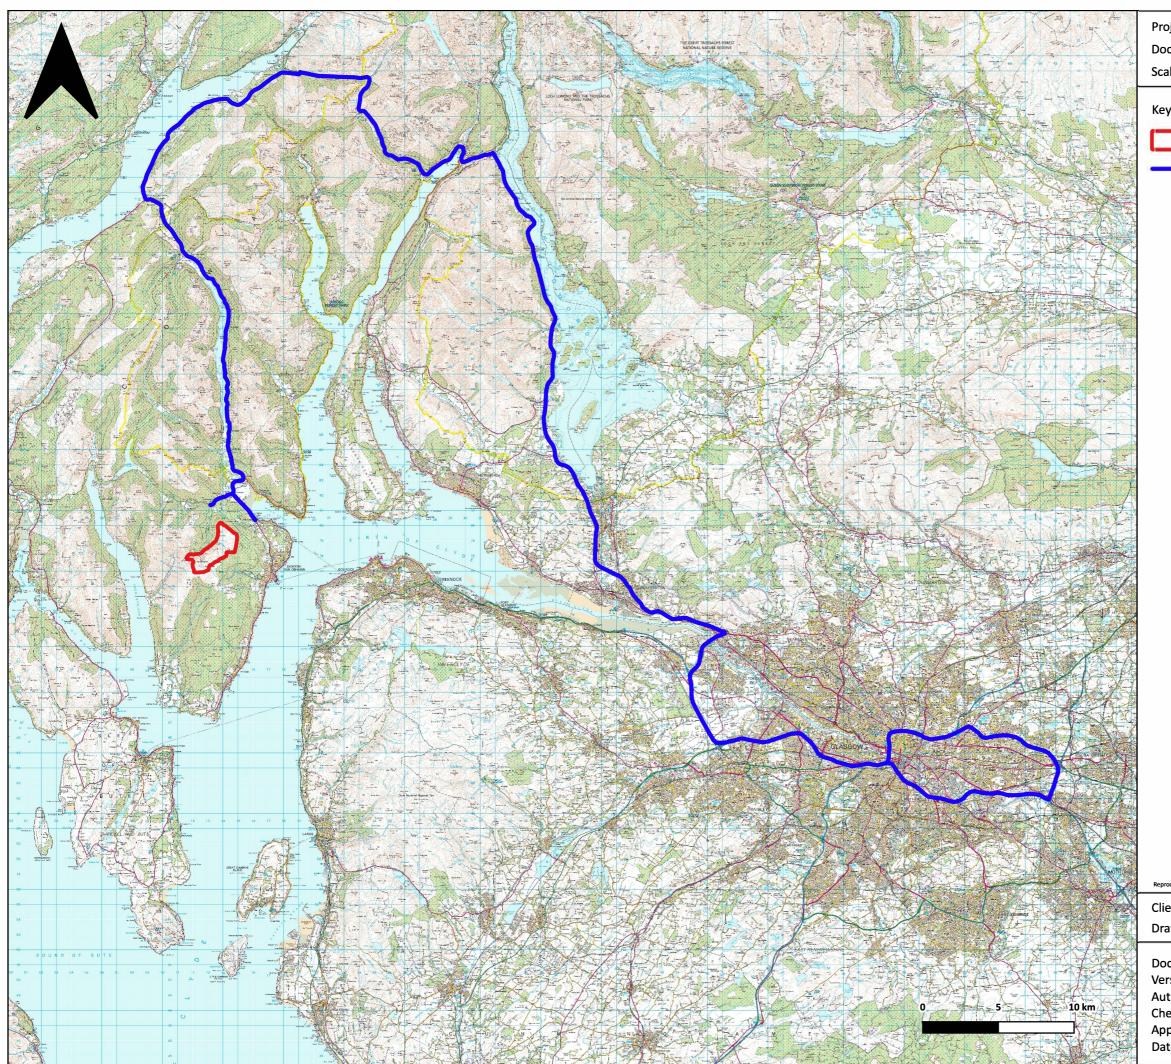

|                | 3                             |
|----------------|-------------------------------|
| oject Name:    | Giant's Burn Wind Farm        |
| ocument Title: | Proposed Access Route to Site |
| ale:           | 1:250,000 @ A3                |
| ey:            |                               |
|                | - Devendem.                   |
| SIL            | e Boundary                    |

Proposed Access to Site

Reproduced from Ordnance Survey digital map data @ Crown Copyright 2023. All rights reserved. Licence number 0100031673

| -               |                                              |   |           |  |
|-----------------|----------------------------------------------|---|-----------|--|
| ient: Sta       | Statkraft UK Ltd<br>Green Cat Renewables Ltd |   |           |  |
| awing by: Gro   |                                              |   |           |  |
| ocument Number: | Figure 2.3                                   |   |           |  |
| ersion:         | 1.0                                          | - |           |  |
| ithor:          | MMO                                          | = | Statkraft |  |
| ecked by:       | IFE                                          | - |           |  |
| proved by:      | CSI                                          |   |           |  |
| ate:            | 09/11/2023                                   |   |           |  |
|                 |                                              |   |           |  |