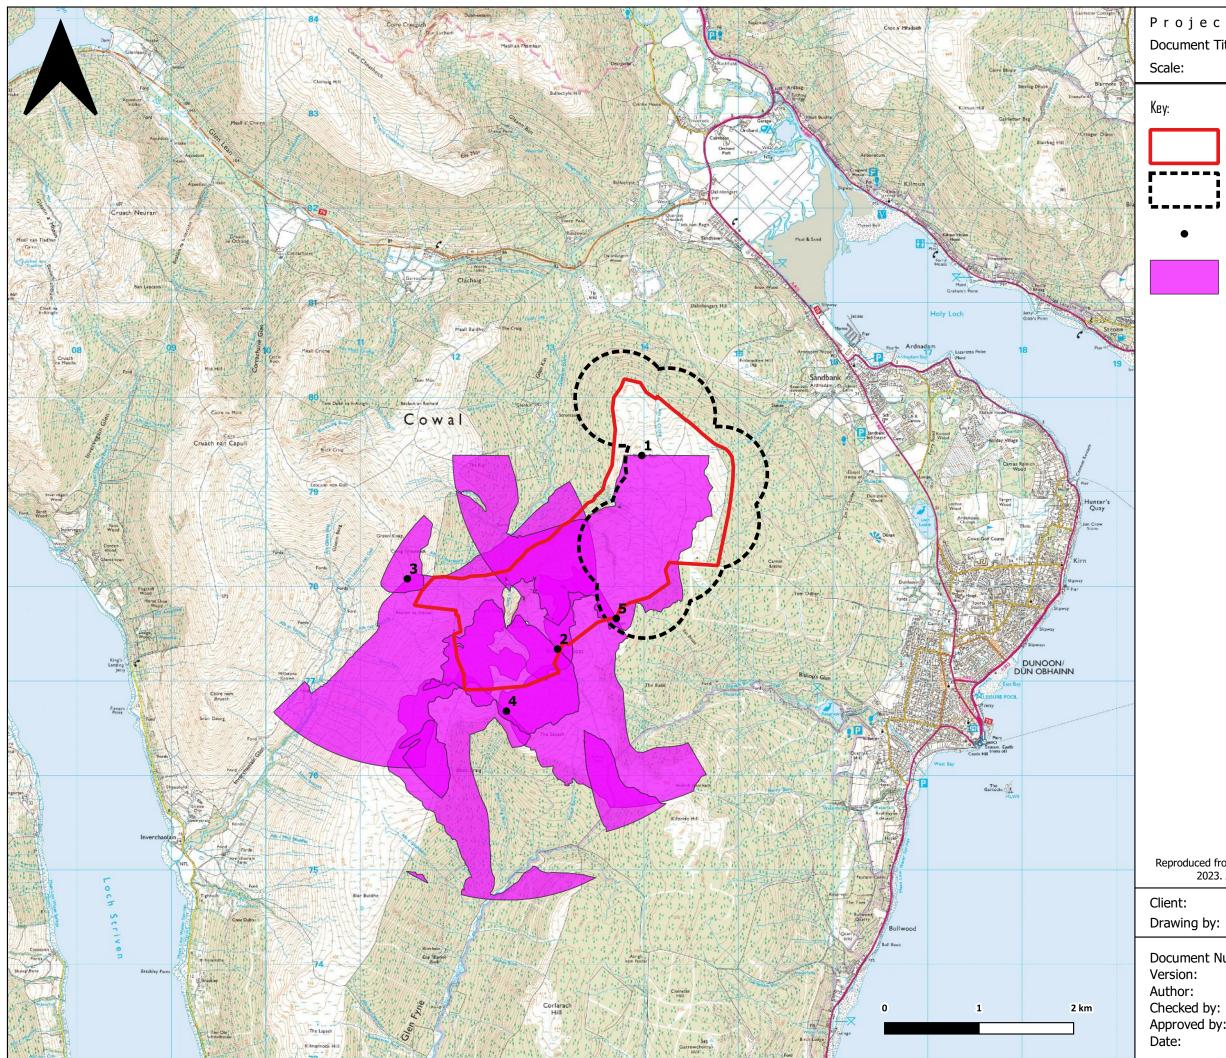

| ocument Title: | Giant's Burn Wind Farm<br>Figure 6.5 Vantage Points and viewsheds<br>used between April 2021 and August 2022<br>1:40,000 @ A3 |
|----------------|-------------------------------------------------------------------------------------------------------------------------------|
|                |                                                                                                                               |

Red line boundary

Aight activity survey area

Vantage Points

Viewsheds

Reproduced from Ordnance Survey digital map data @ Crown Copyright 2023. All rights reserved. Licence number 0100031673

| ent:<br>awing by:                                                  | Statkraft UK Ltd<br>NRP Ltd                            |          |                                                   |
|--------------------------------------------------------------------|--------------------------------------------------------|----------|---------------------------------------------------|
| ocument Numl<br>rsion:<br>thor:<br>lecked by:<br>proved by:<br>te: | ber: Figure 6.5<br>0.1<br>JS<br>BU<br>BU<br>07/11/2023 | )<br>n r | Statkraft<br>NATURAL RESEARCH<br>PROJECTS LIMITED |