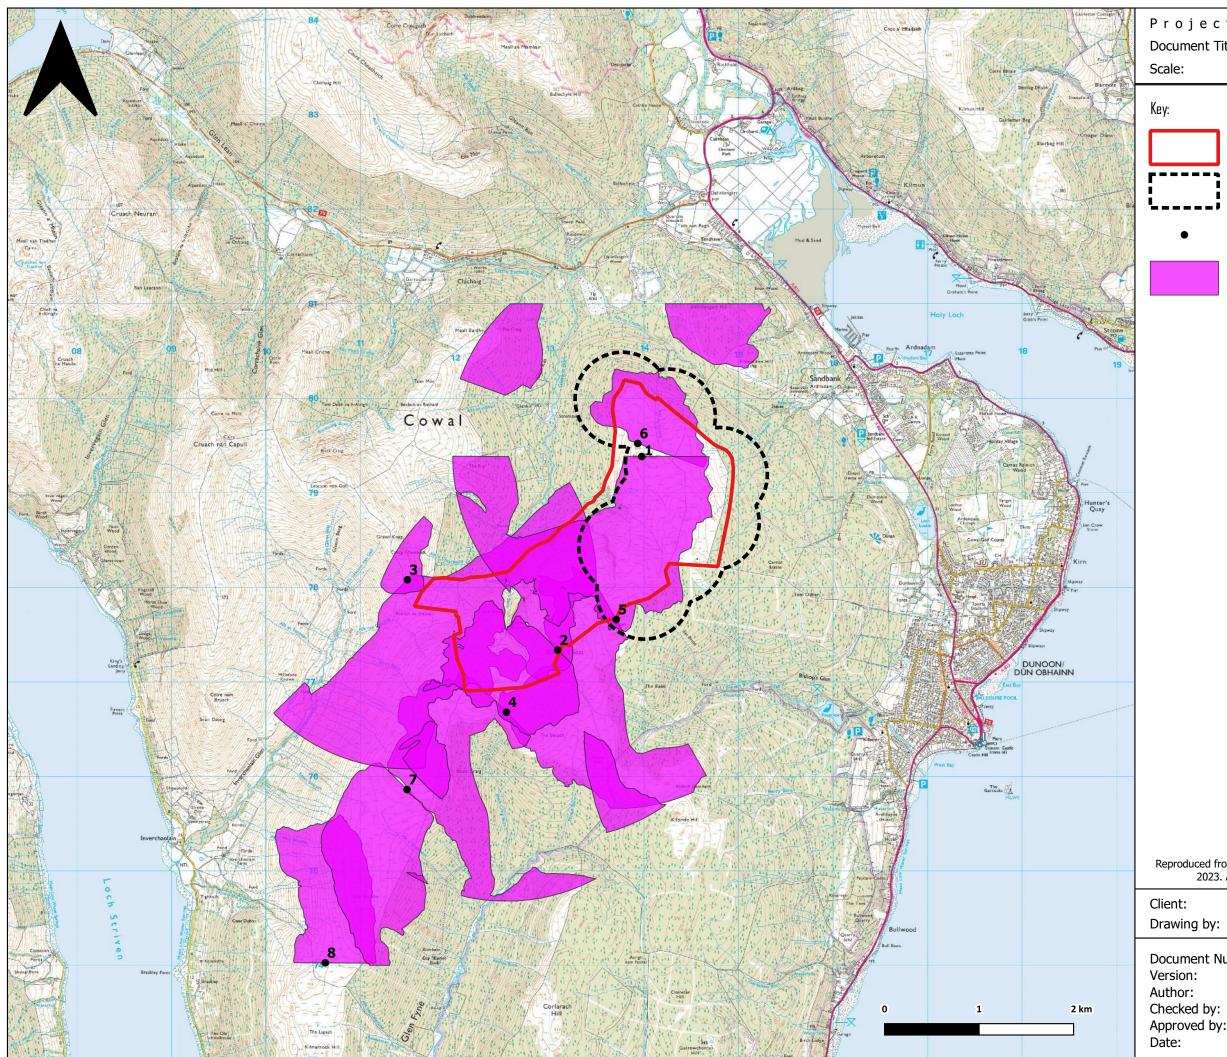

| rojec<br>ocument 7<br>cale: | t Giant's Burn Wind Farm<br>Figure 6.6 Vantage Points and viewsheds used<br>between September 2022 and March 2023<br>1:40,000 @ A3 |
|-----------------------------|------------------------------------------------------------------------------------------------------------------------------------|
| łγ:                         |                                                                                                                                    |
|                             | Red line boundary                                                                                                                  |

Aight activity survey area

Vantage Points

Viewsheds

Reproduced from Ordnance Survey digital map data @ Crown Copyright 2023. All rights reserved. Licence number 0100031673

| ent:<br>awing by:                                                 | Statkr<br>NRP L |                                                   |   |        |                       |          |
|-------------------------------------------------------------------|-----------------|---------------------------------------------------|---|--------|-----------------------|----------|
| ocument Num<br>rsion:<br>thor:<br>becked by:<br>proved by:<br>te: | ber:            | Figure 6.6<br>0.1<br>JS<br>BU<br>BU<br>07/11/2023 | n | )<br>r | NATURAL I<br>PROJECTS | RESEARCH |