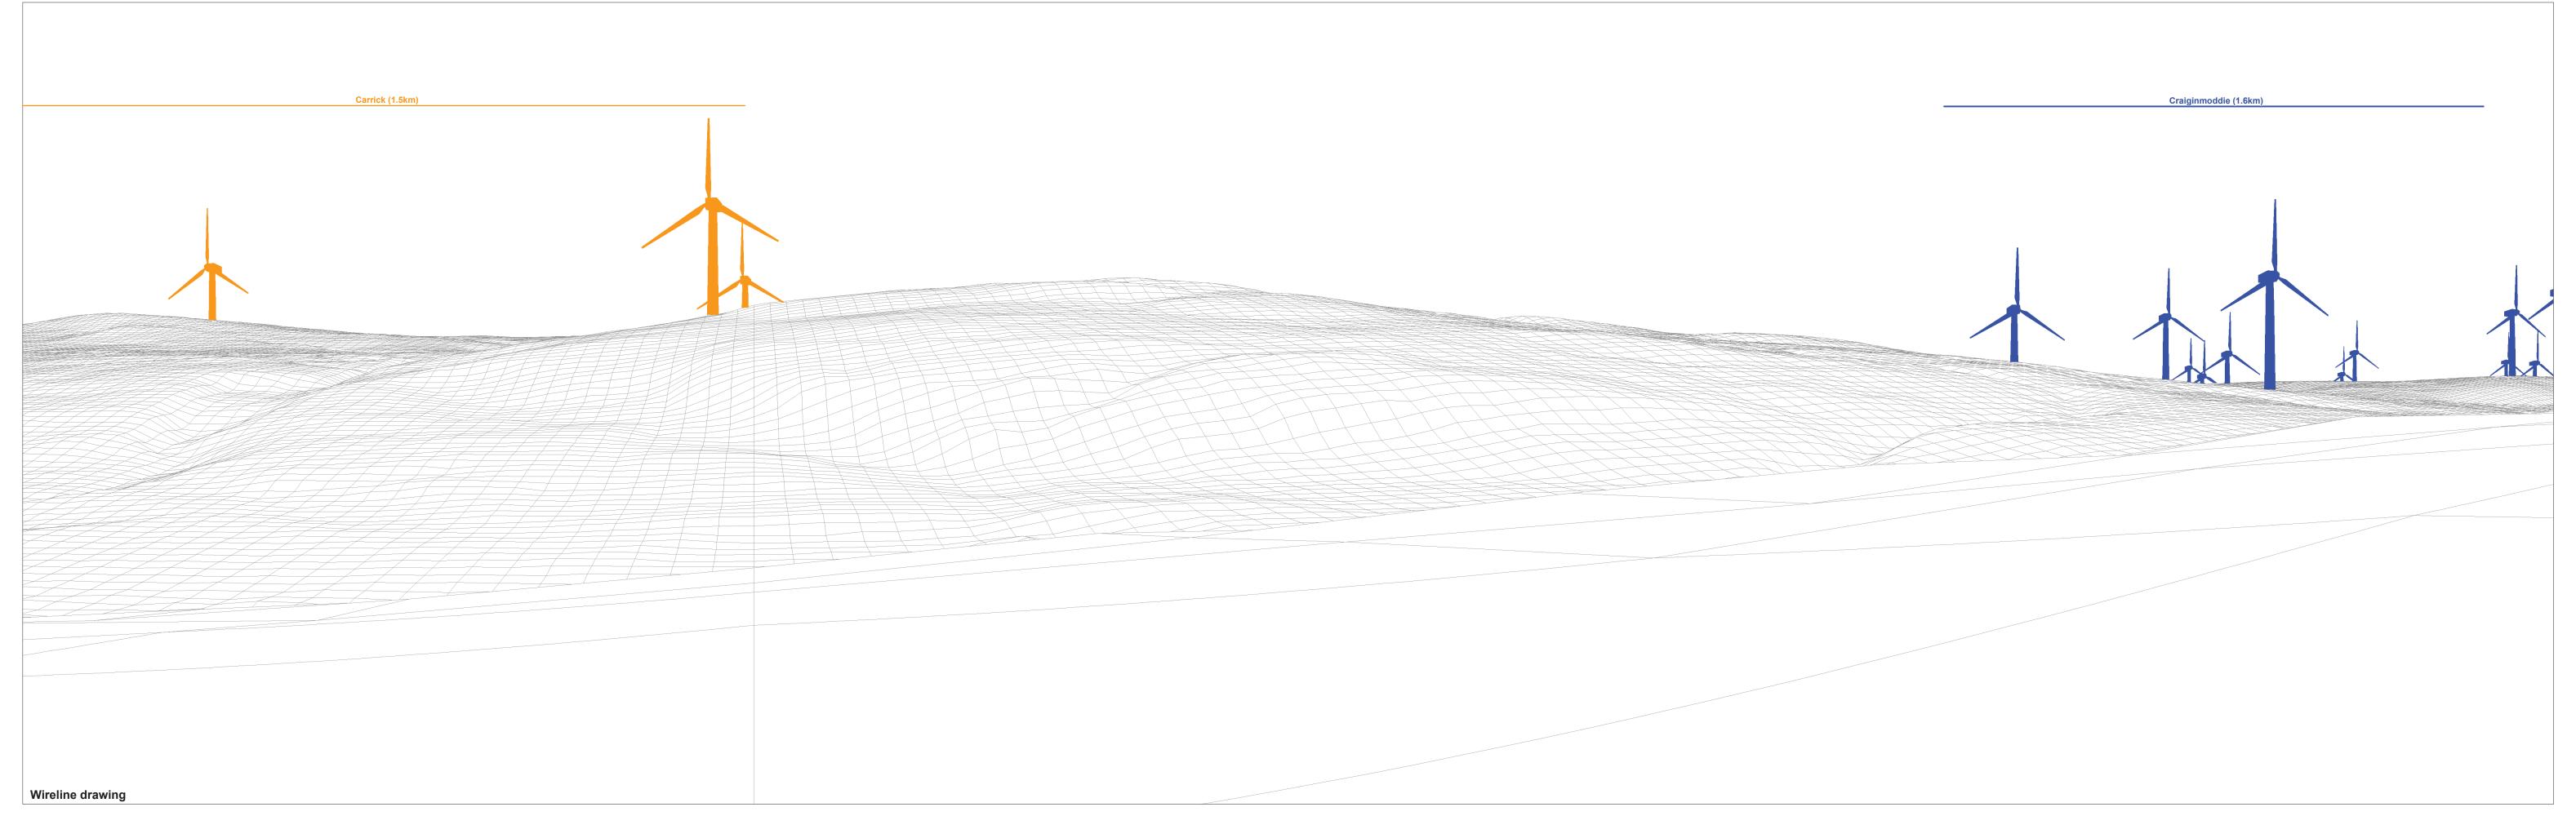

Cultural Heritage Viewpoint 1: Knockinculloch, enclosures on E slope of, 600m NW of Glenalla (SM 3357) Figure 11.3c Knockcronal Wind Farm

OS reference: 234260 E
Eye level: 301.1 m /
Direction of view: 199.0°
Nearest turbine: 2.7 km

234260 E 600526 N 301.1 m AOD

Horizontal field of view: 90° (cylindrical projection)
Principal distance 522 mm
Paper size: 841 x 297 mm (half A1)
Correct printed image size: 820 x 130 mm
© Crown copyright and database rights (2021) Ordnance Survey 0100031673.