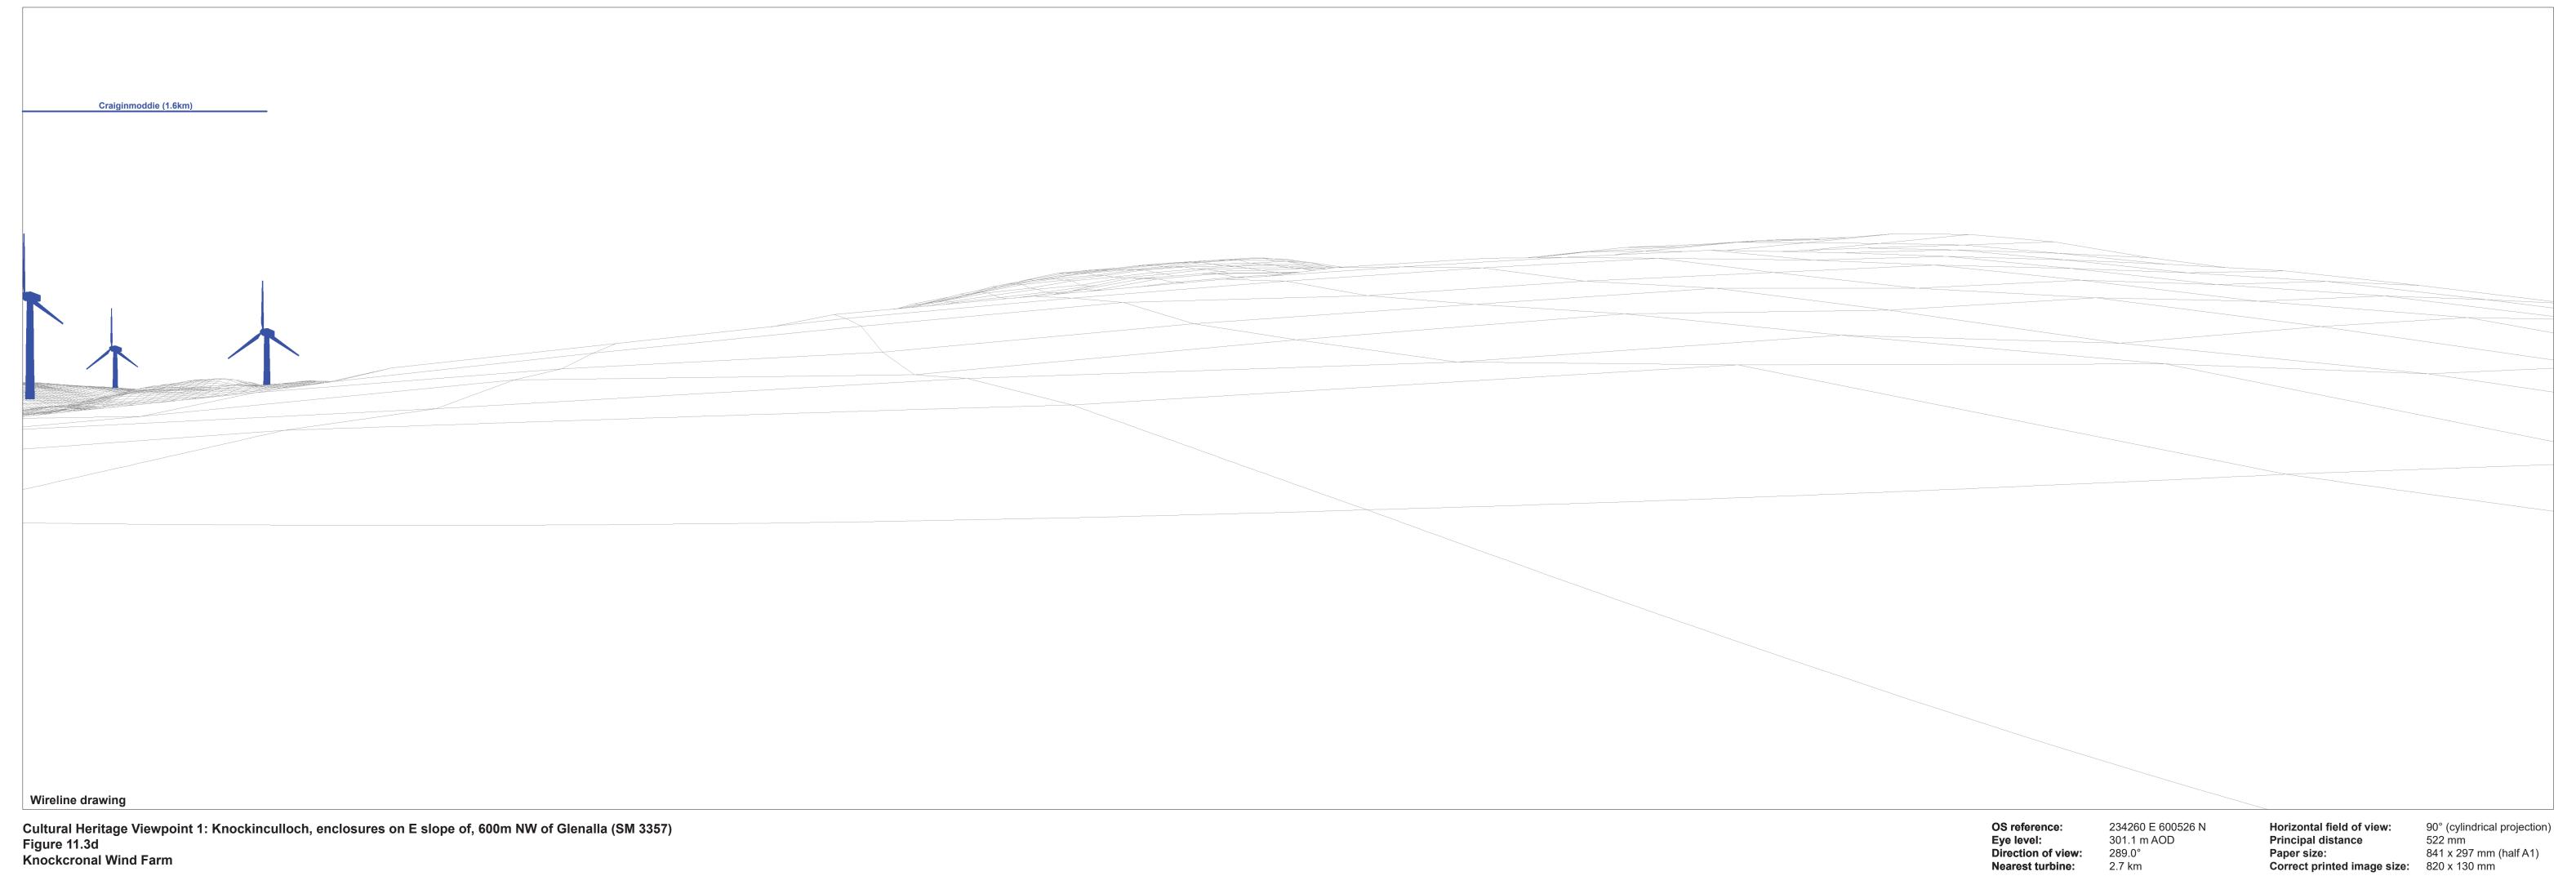

Cultural Heritage Viewpoint 1: Knockinculloch, enclosures on E slope of, 600m NW of Glenalla (SM 3357) Figure 11.3d Knockcronal Wind Farm

Horizontal field of view: 90° (cylindrical projection)
Principal distance 522 mm
Paper size: 841 x 297 mm (half A1)
Correct printed image size: 820 x 130 mm
© Crown copyright and database rights (2021) Ordnance Survey 0100031673.