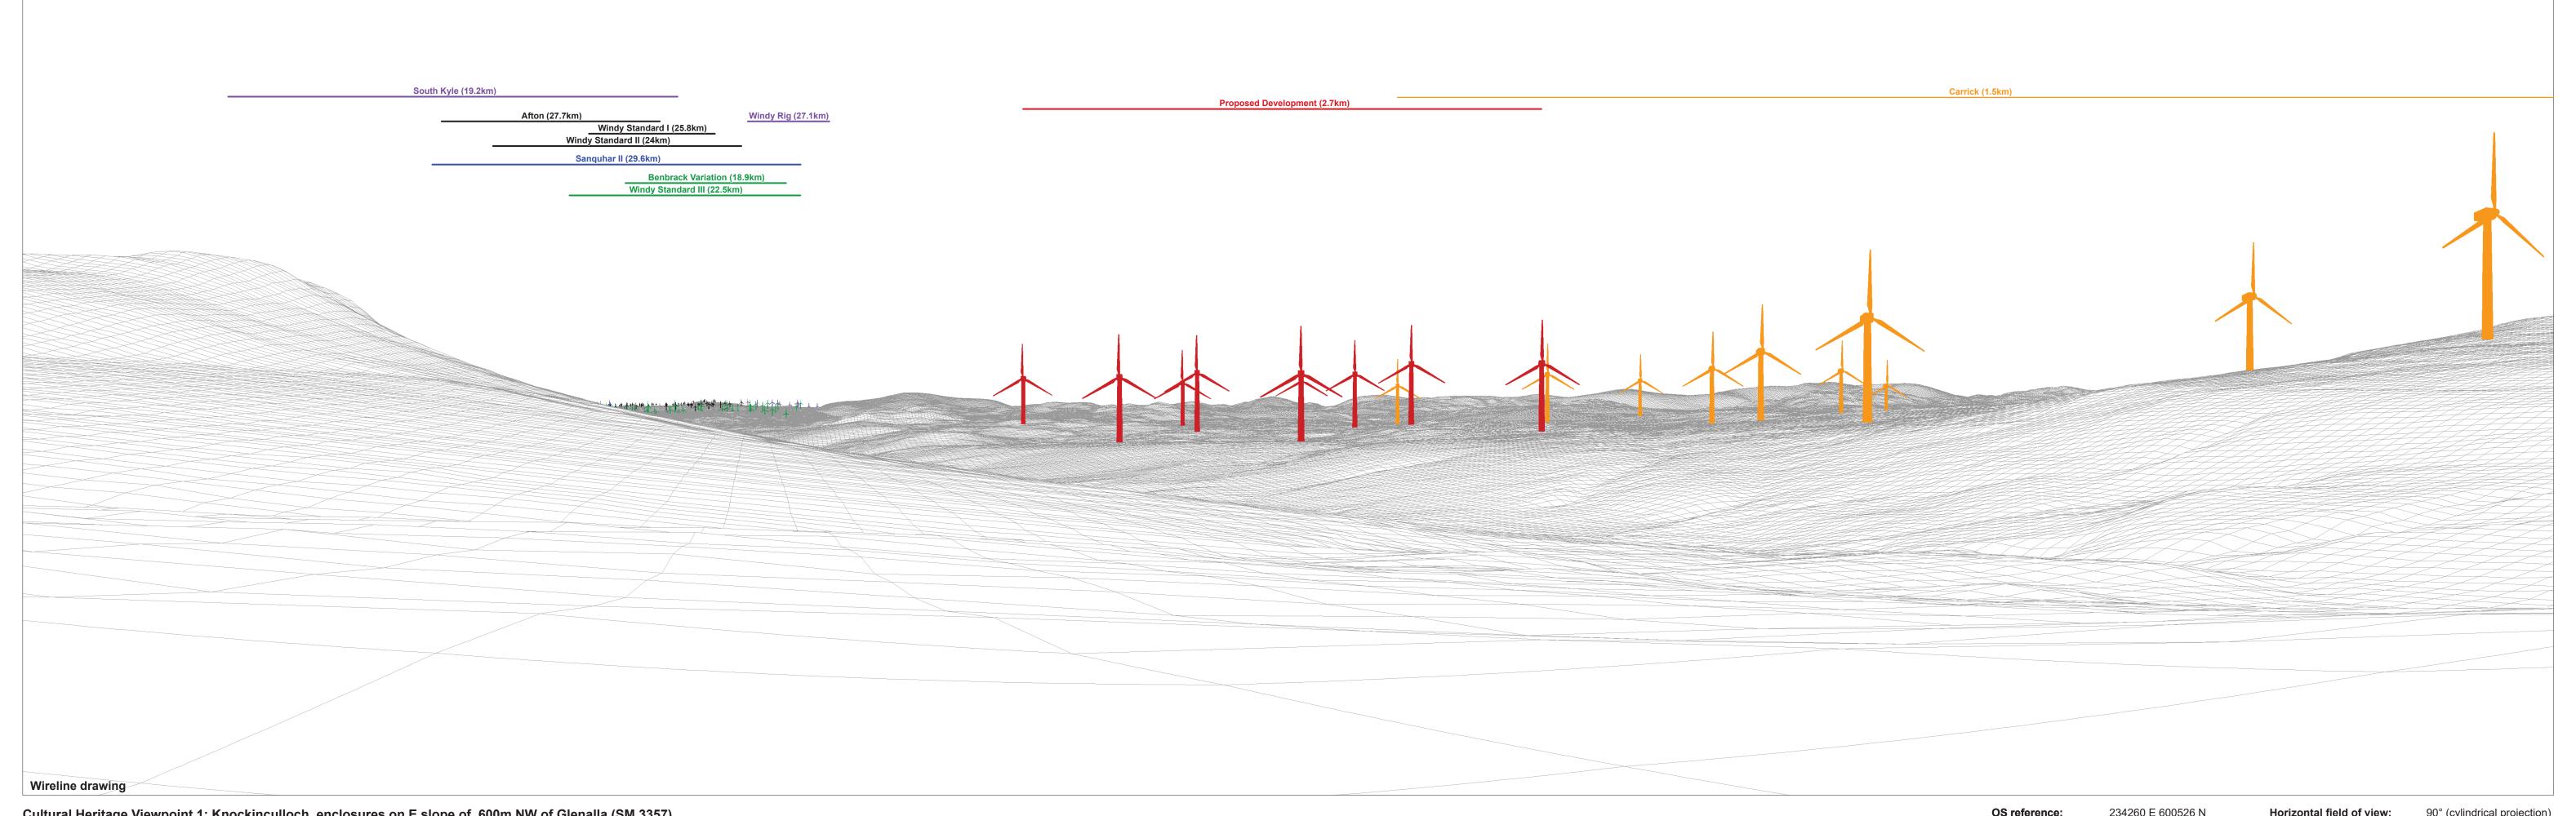

Cultural Heritage Viewpoint 1: Knockinculloch, enclosures on E slope of, 600m NW of Glenalla (SM 3357) Figure 11.3b Knockcronal Wind Farm

OS reference: 234260 E
Eye level: 301.1 m/
Direction of view: 109.0°
Nearest turbine: 2.7 km

234260 E 600526 N 301.1 m AOD 109.0° Horizontal field of view: 90° (cylindrical projection)
Principal distance 522 mm
Paper size: 841 x 297 mm (half A1)

**Correct printed image size:** 820 x 130 mm © Crown copyright and database rights (2021) Ordnance Survey 0100031673.