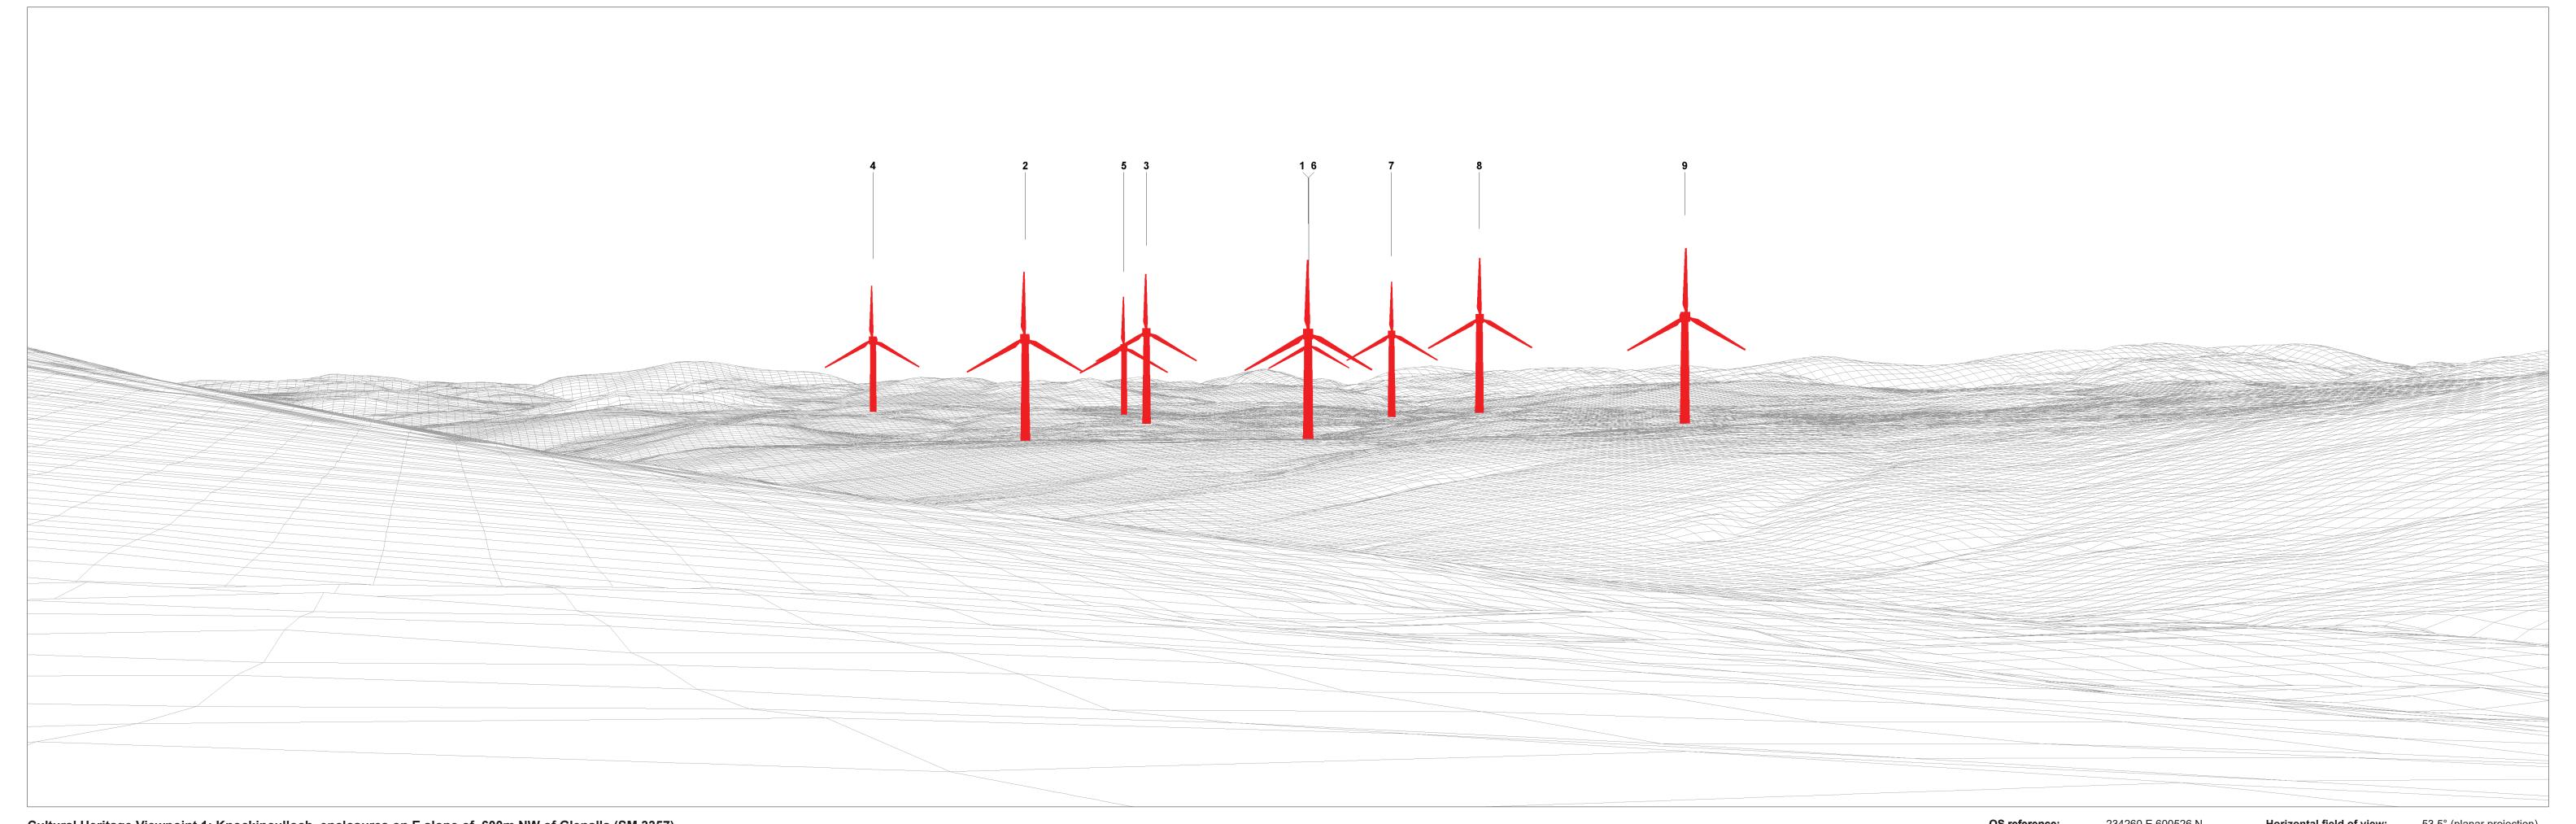

Cultural Heritage Viewpoint 1: Knockinculloch, enclosures on E slope of, 600m NW of Glenalla (SM 3357) Figure 11.3a Knockcronal Wind Farm

OS reference: 234260 E
Eye level: 301.1 m A
Direction of view: 109.0°
Nearest turbine: 2.7 km

234260 E 600526 N 301.1 m AOD

Horizontal field of view: 53.5° (planar projection)
Principal distance 812.5 mm
Paper size: 841 x 297 mm (half A1)
Correct printed image size: 820 x 260 mm
© Crown copyright and database rights (2021) Ordnance Survey 0100031673.