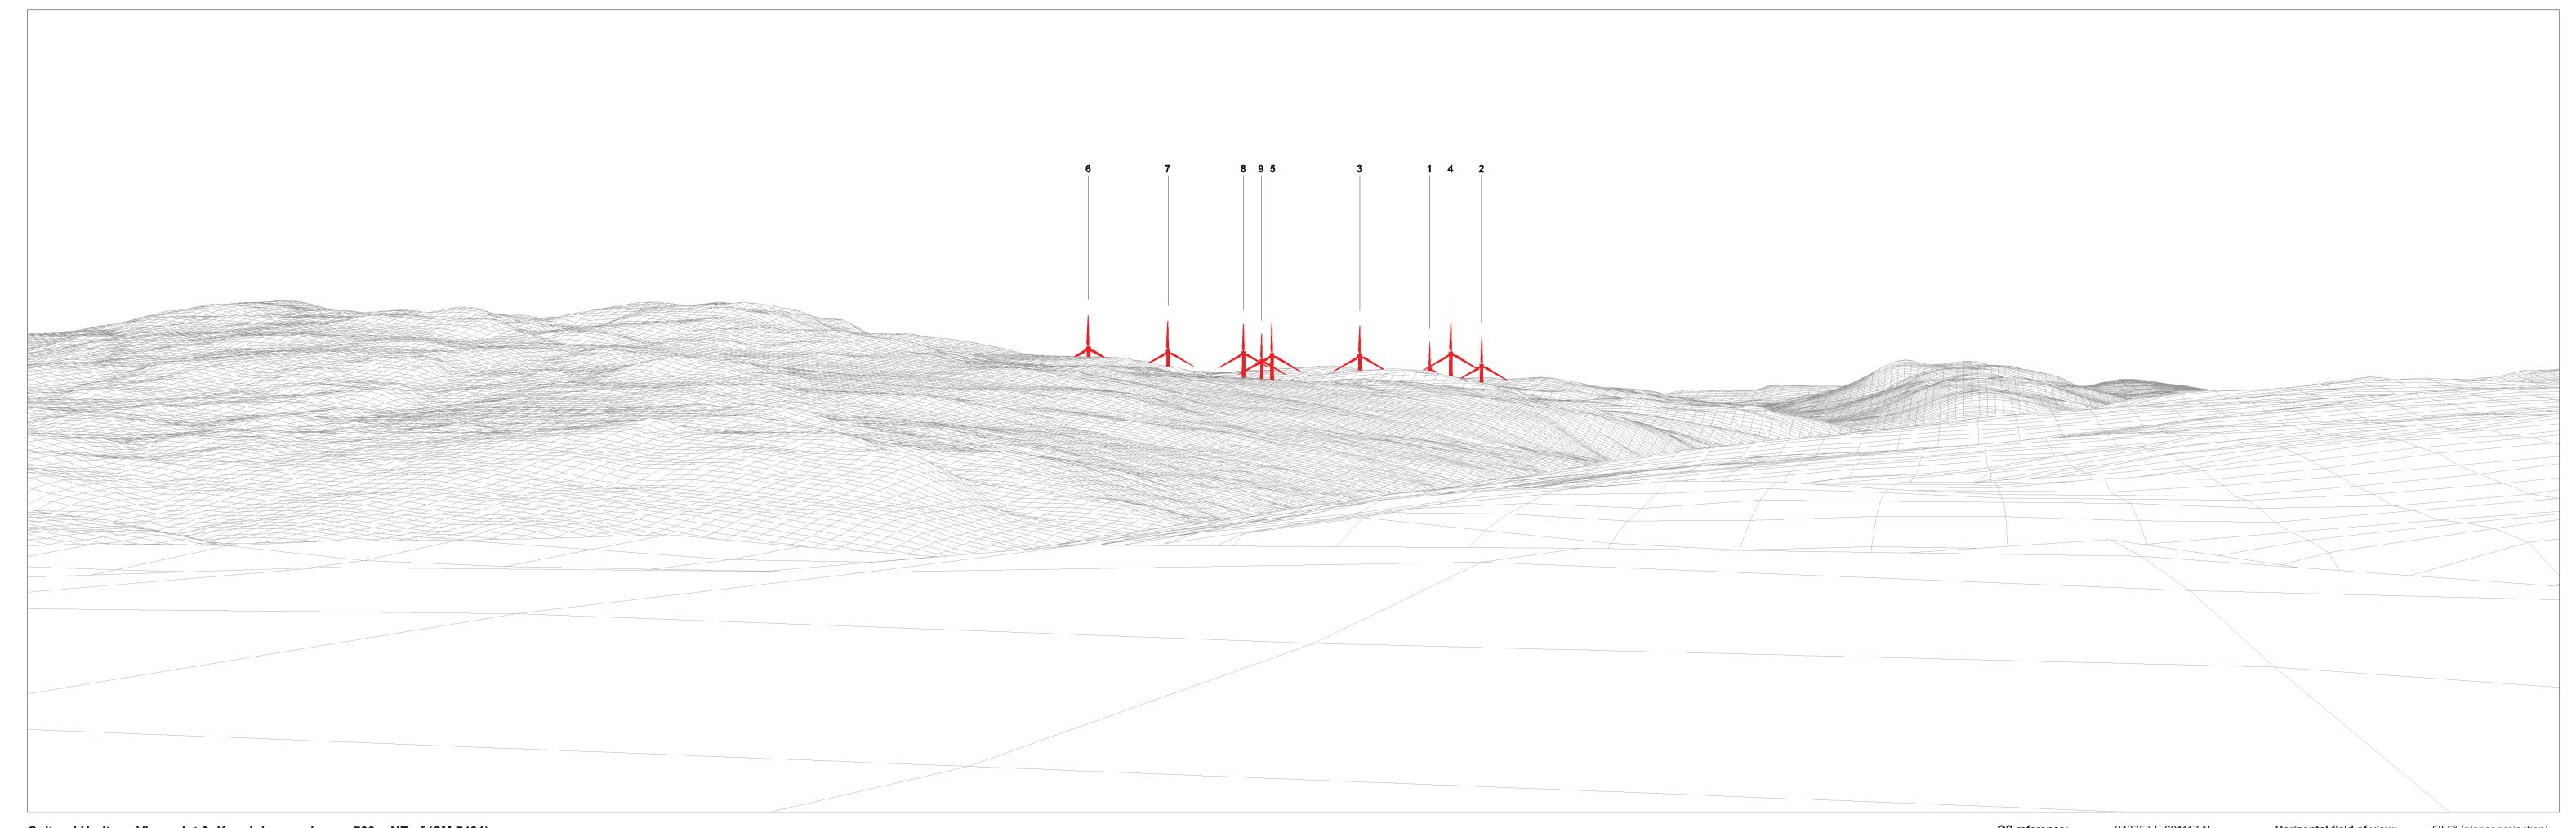

Proposed Development (5.9km) Carrick (5.7km) Wireline drawing OS reference: 243757 E
Eye level: 258.1 m /
Direction of view: 255.0°
Nearest turbine: 5.9 km Cultural Heritage Viewpoint 2: Knockdon, enclosure 700m NE of (SM 7491) Figure 11.4b 243757 E 601117 N 258.1 m AOD

Dersalloch (3km) Wireline drawing 243757 E 601117 N 258.1 m AOD

Cultural Heritage Viewpoint 2: Knockdon, enclosure 700m NE of (SM 7491) Figure 11.4c Knockcronal Wind Farm

OS reference: 243757 E
Eye level: 258.1 m A
Direction of view: 345.0°
Nearest turbine: 5.9 km