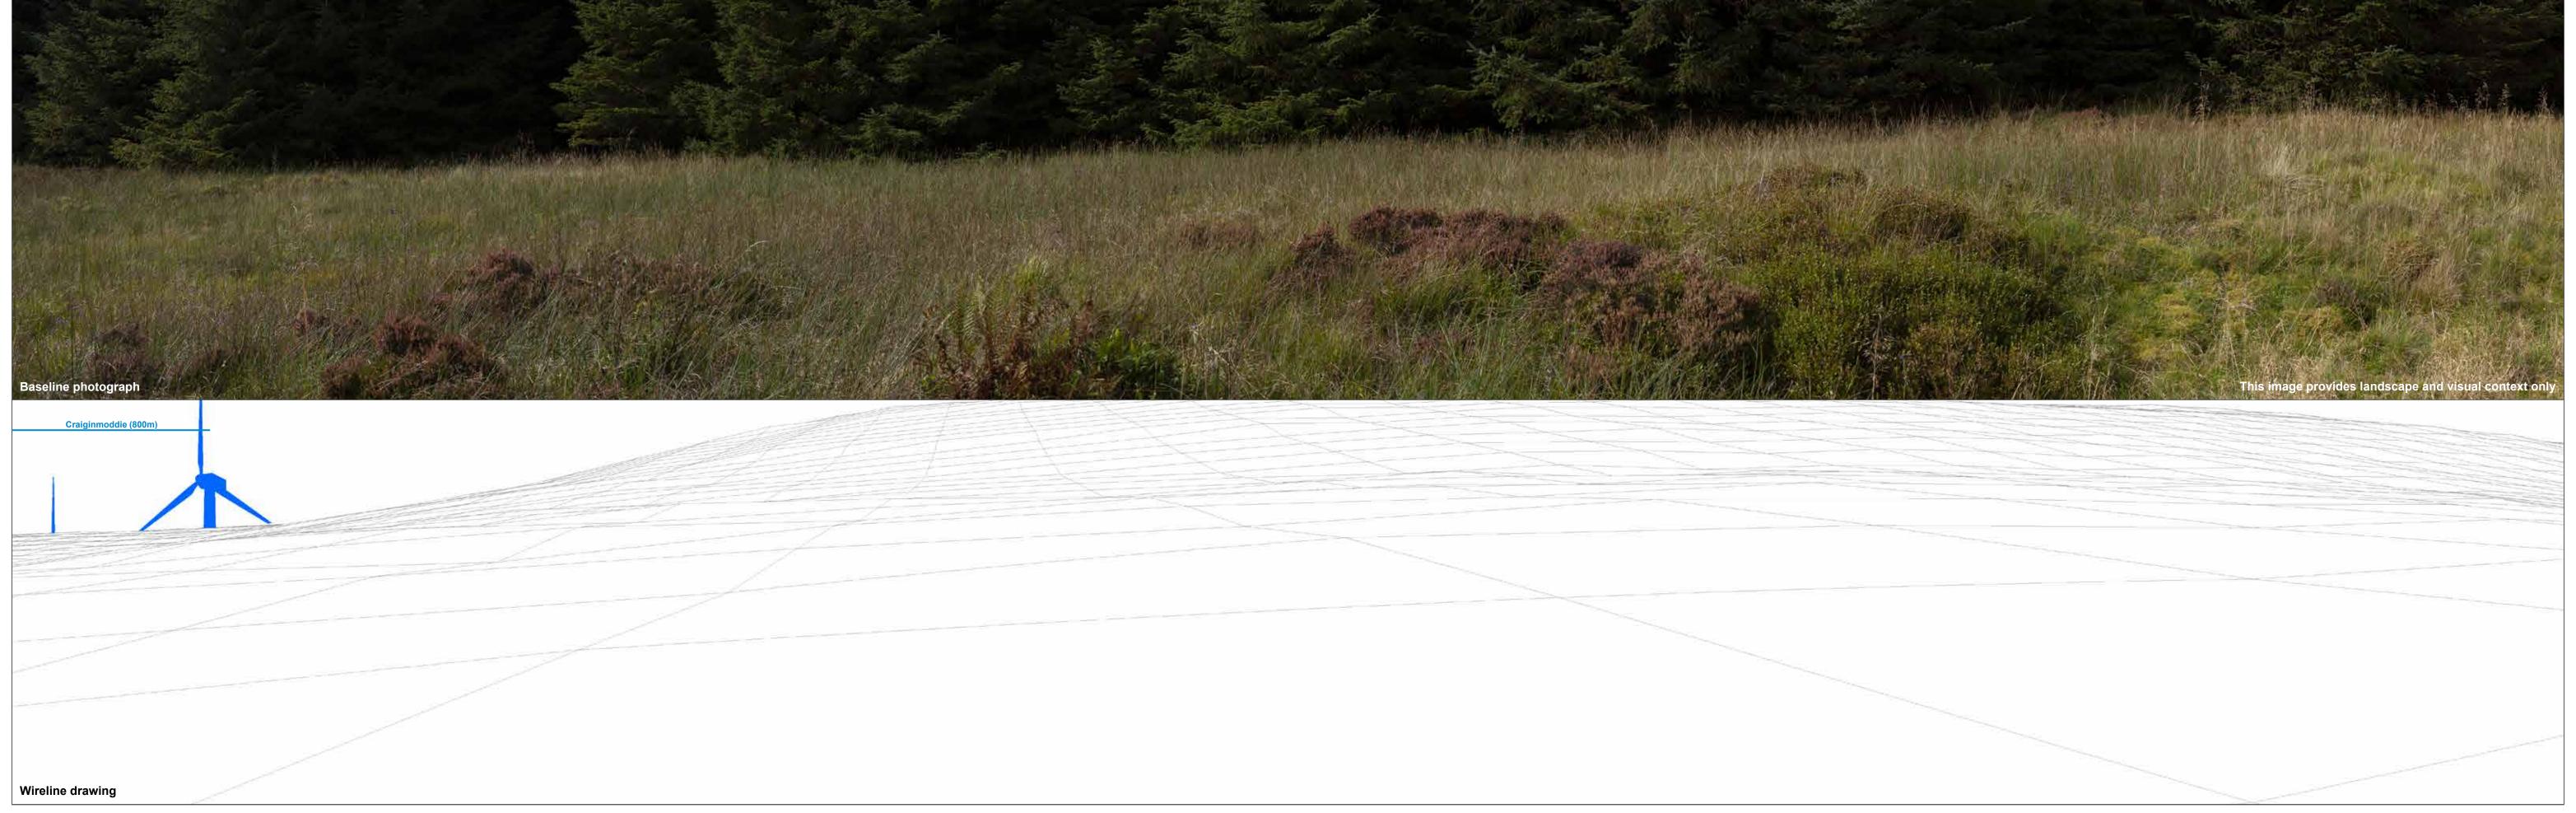

Horizontal field of view: 53.5° (planar projection)

Principal distance: 812.5 mm

Paper size: 841 x 297 mm (half A1)

Correct printed image size: 820 x 260 mm

Camera: Canon EOS 5D
Lens: Canon EF 50mm f/1.5
Camera height: 1.5 m
Date and time: 17/09/2020 13:35

Figure 6.25f
Viewpoint 5: NCN7, near Palmullan Bridge
Knockcronal

© Crown copyright, All rights reserved (2021). Licence number 0100031673