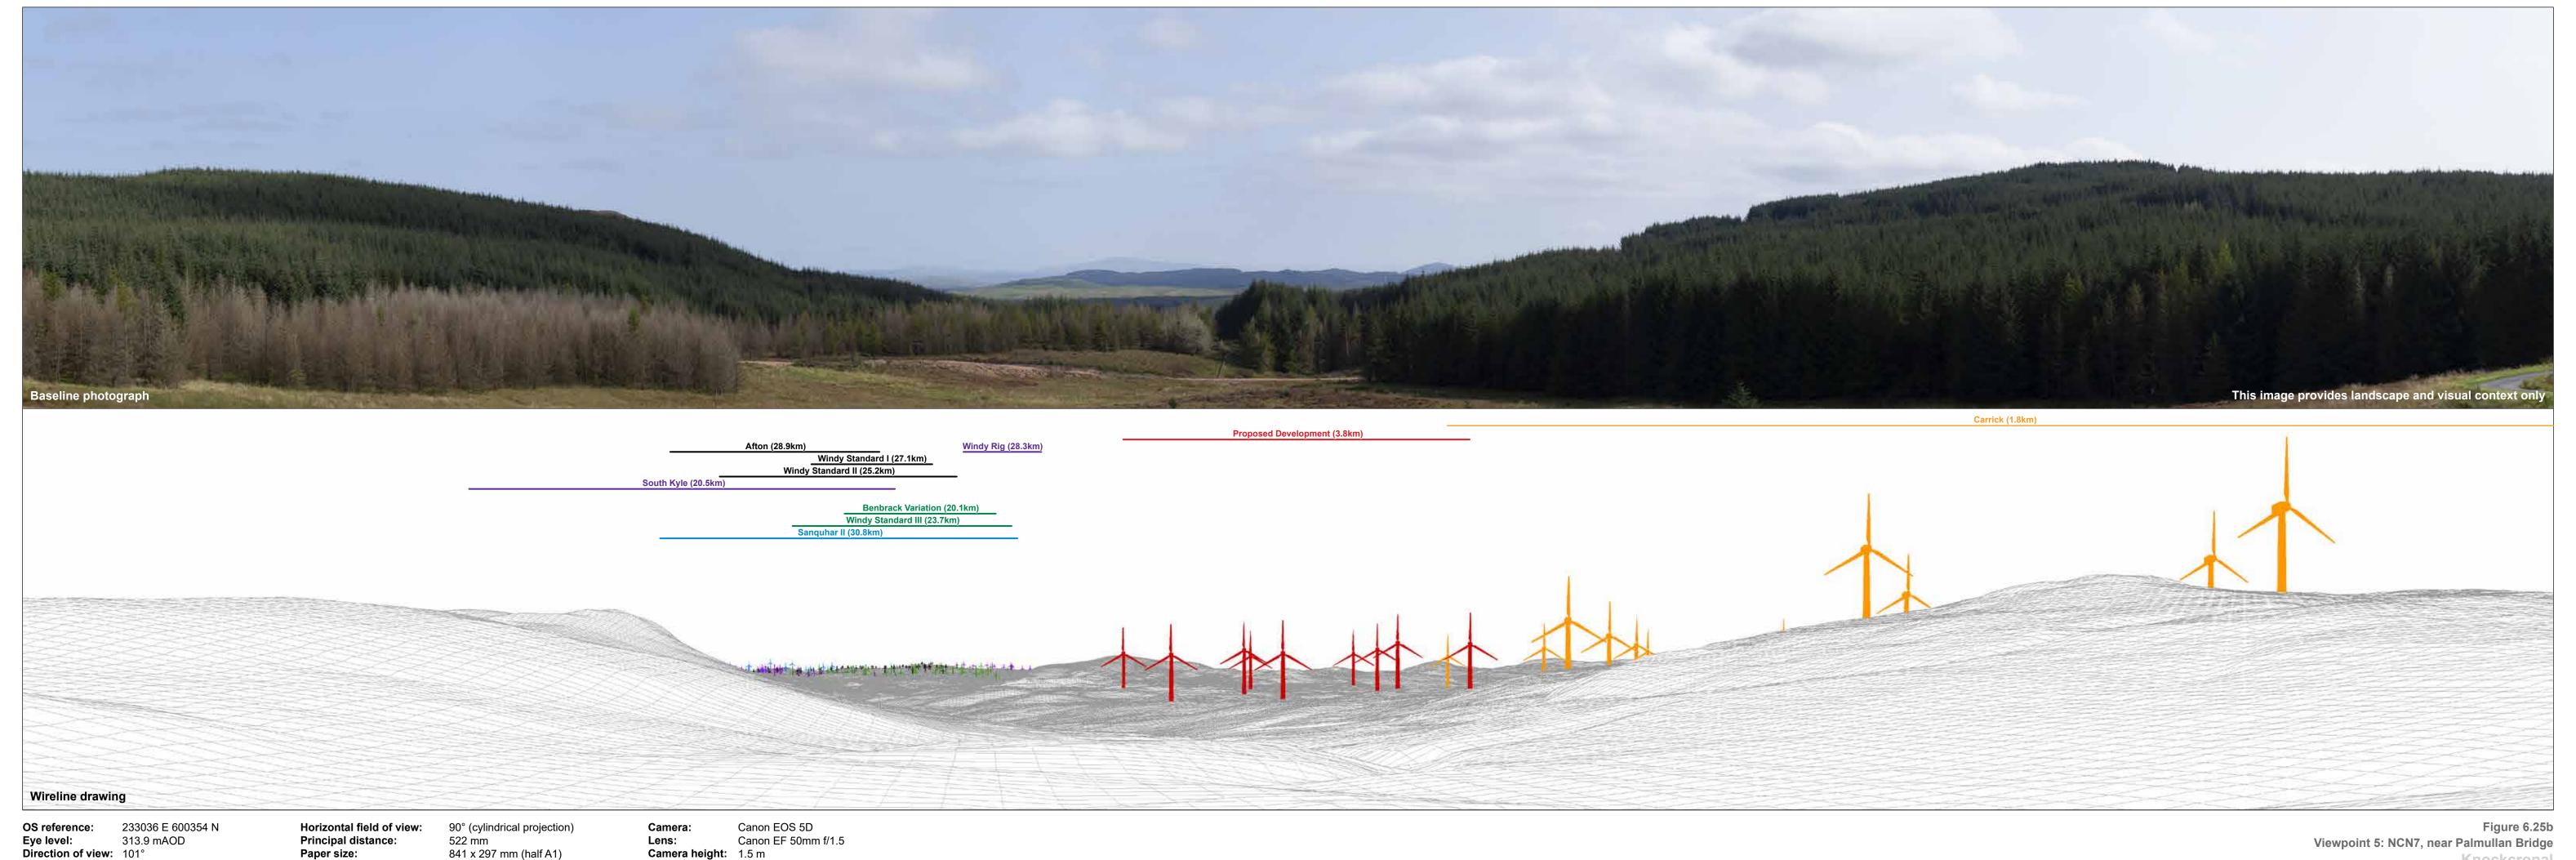

Horizontal field of view: 90° (cylindrical projection)
Principal distance: 522 mm
Paper size: 841 x 297 mm (half A1)
Correct printed image size: 820 x 130 mm

Camera: Canon EOS 5D
Lens: Canon EF 50mm f/1.5
Camera height: 1.5 m
Date and time: 17/09/2020 13:35

Figure 6.25d
Viewpoint 5: NCN7, near Palmullan Bridge
Knockcronal
© Crown copyright, All rights reserved (2021). Licence number 0100031673

OS reference: 233036 E 600354 N
Eye level: 313.9 mAOD
Direction of view: 101°
Nearest turbine: 3790 m