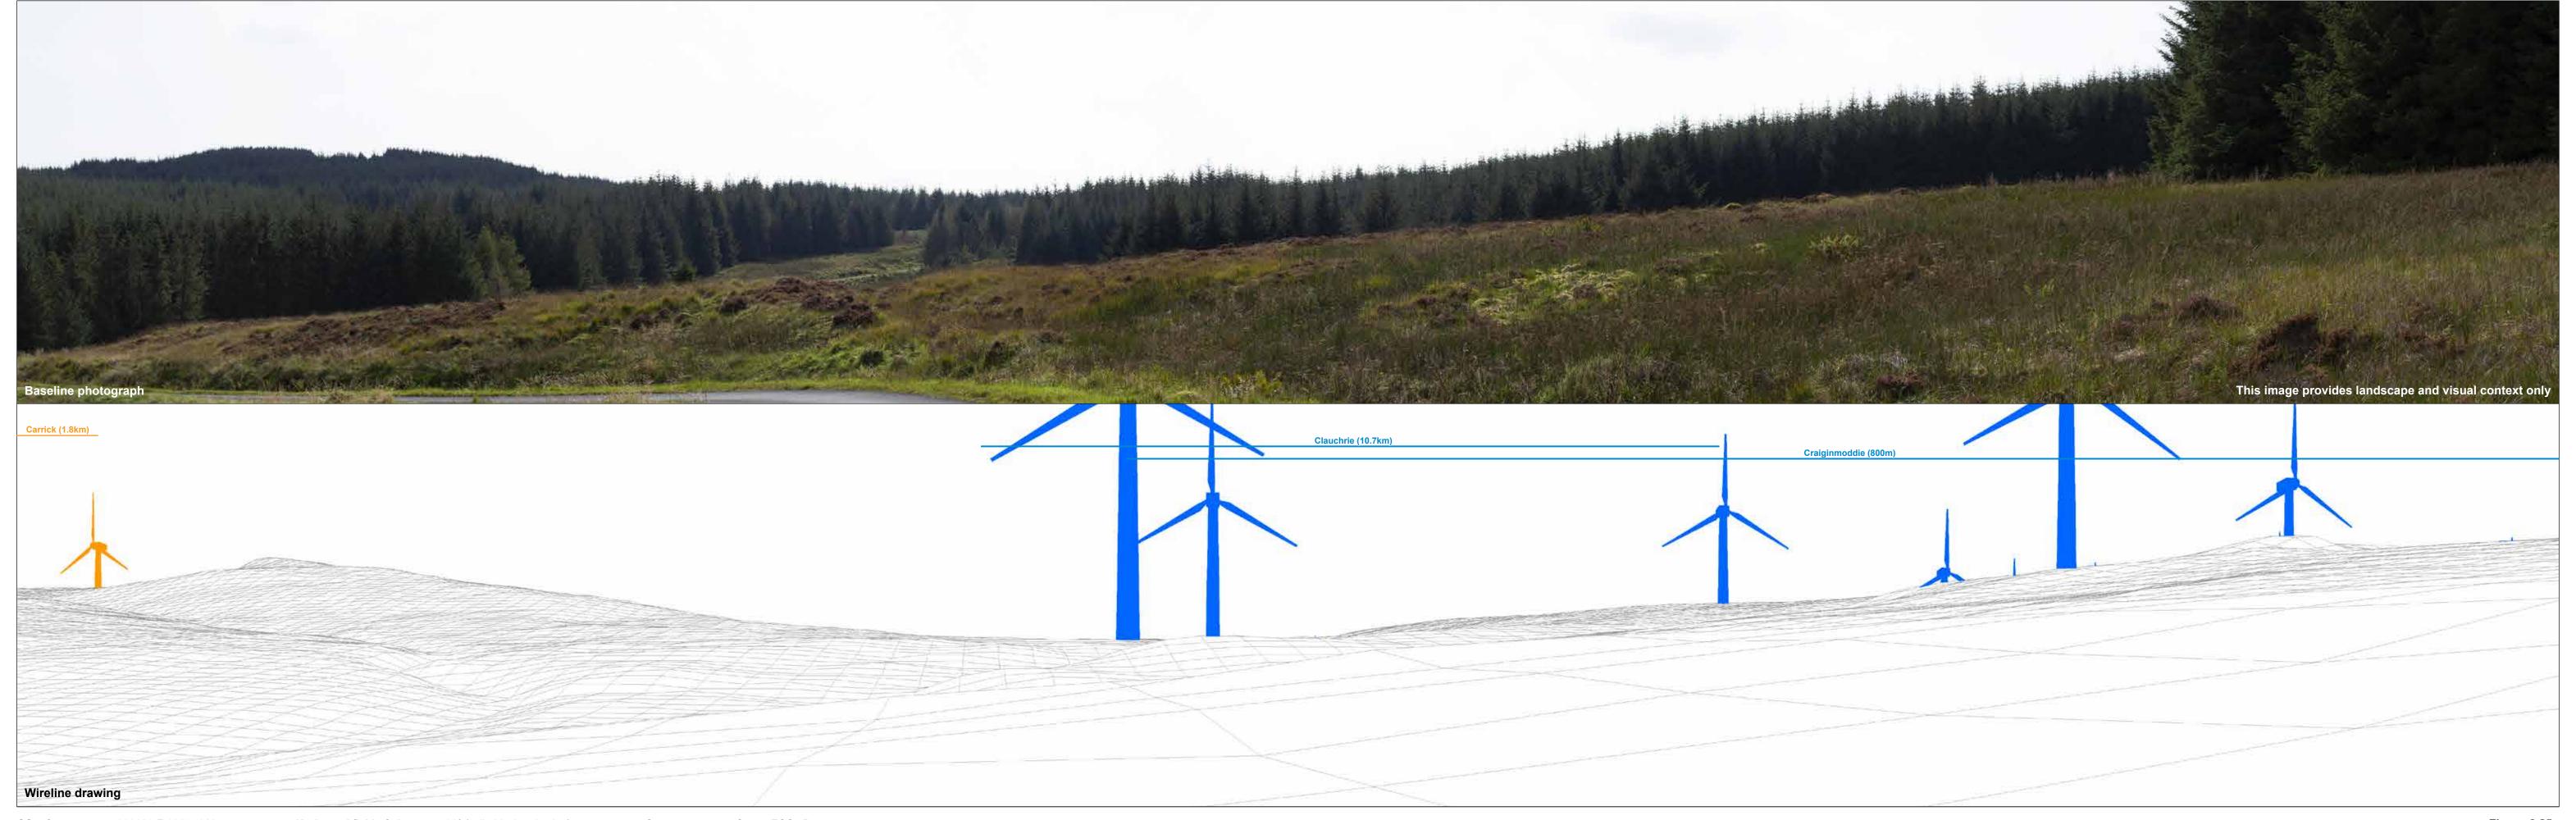

Horizontal field of view: 53.5° (planar projection)

Principal distance: 812.5 mm

Paper size: 841 x 297 mm (half A1)

Correct printed image size: 820 x 260 mm

Camera: Canon EOS 5D
Lens: Canon EF 50mm f/1.5
Camera height: 1.5 m
Date and time: 17/09/2020 13:35

Figure 6.25e
Viewpoint 5: NCN7, near Palmullan Bridge
Knockcronal

© Crown copyright, All rights reserved (2021). Licence number 0100031673

OS reference: 233036 E 600354 N
Eye level: 313.9 mAOD
Direction of view: 101°
Nearest turbine: 3790 m