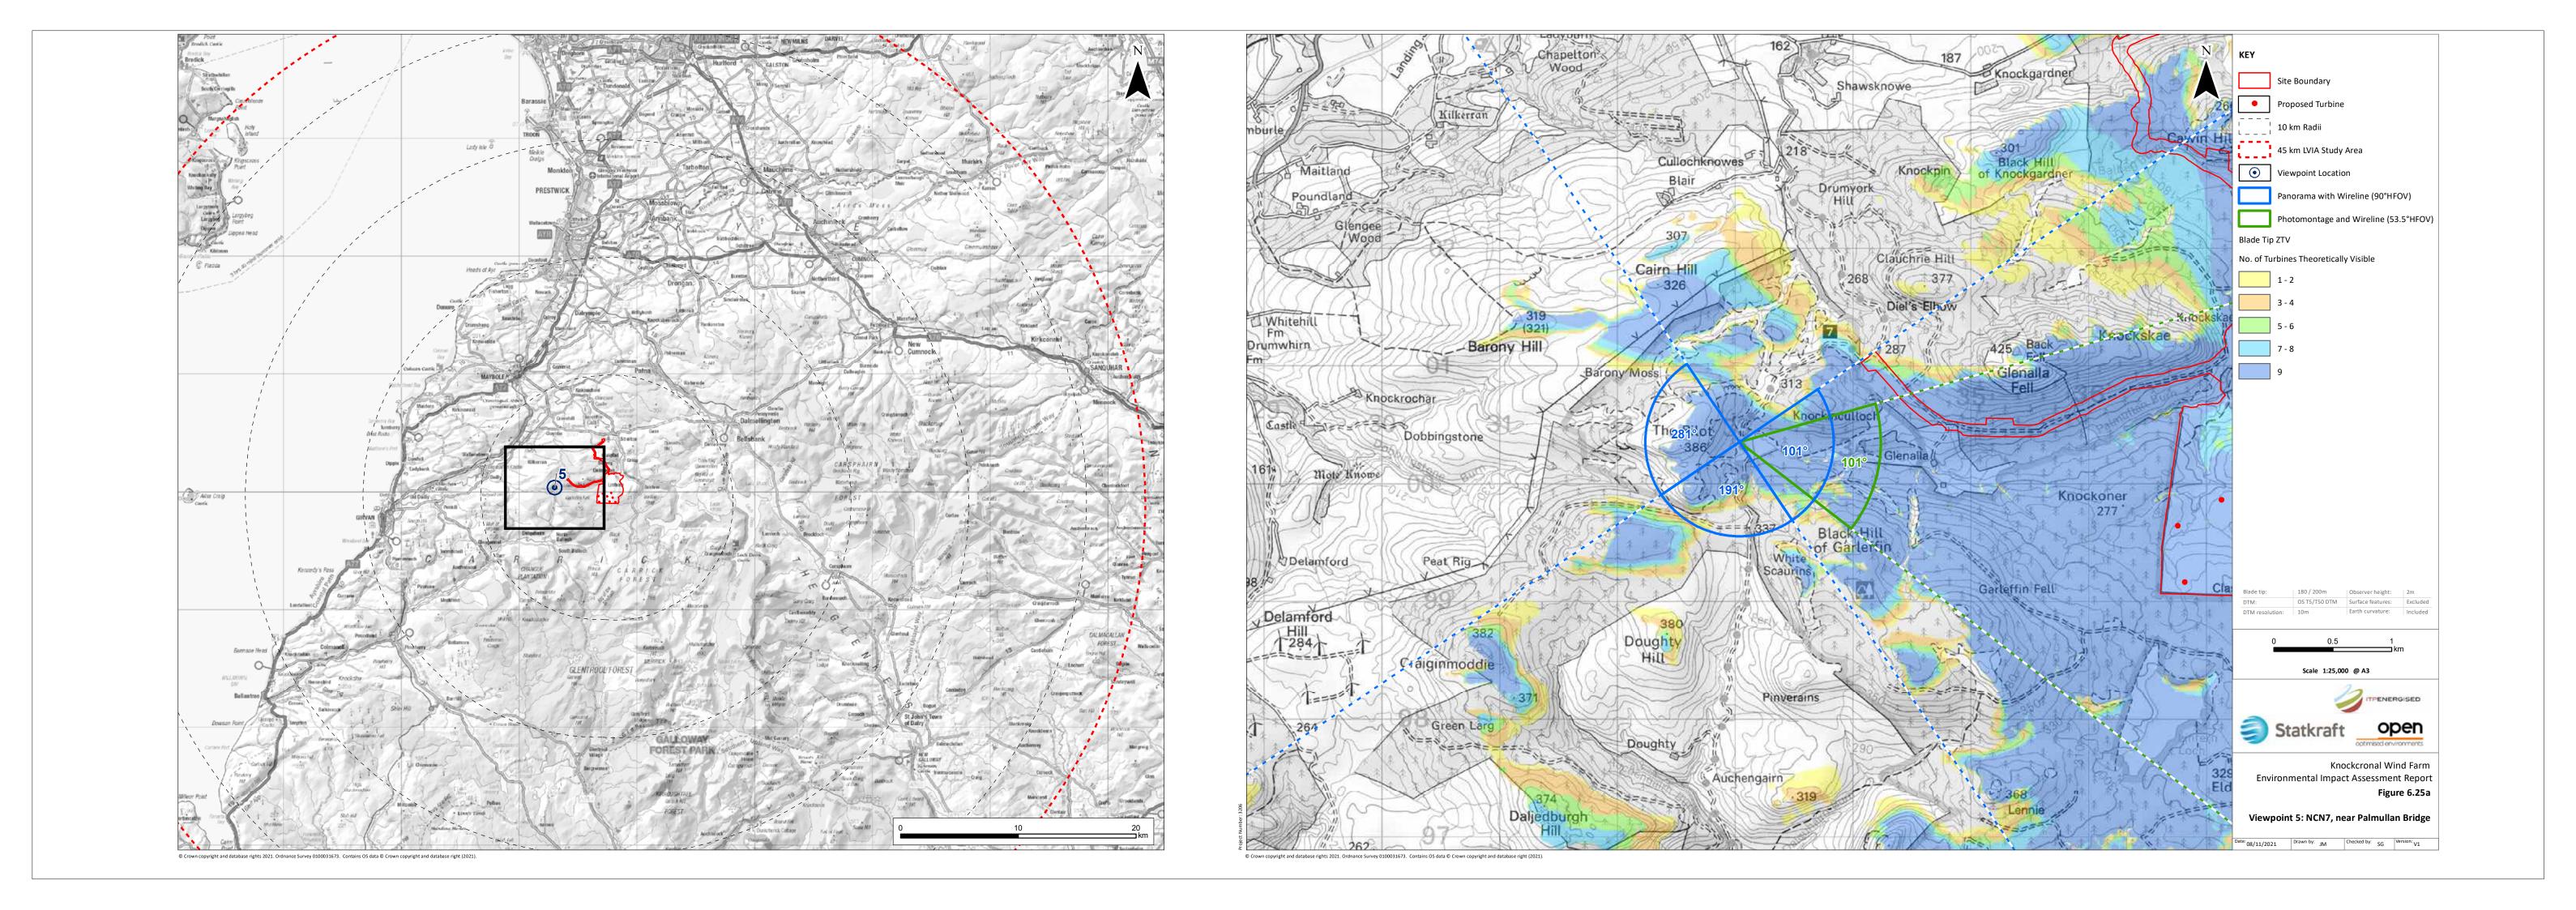

Direction of view: 101° Nearest turbine: 3790 m Correct printed image size: 820 x 130 mm

**Date and time:** 17/09/2020 13:35

© Crown copyright, All rights reserved (2021). Licence number 0100031673

OS reference: 233036 E 600354 N
Eye level: 313.9 mAOD
Direction of view: 191°
Nearest turbine: 3790 m

Horizontal field of view: 90° (cylindrical projection)
Principal distance: 522 mm
Paper size: 841 x 297 mm (half A1)
Correct printed image size: 820 x 130 mm

Camera: Canon EOS 5D
Lens: Canon EF 50mm f/1.5
Camera height: 1.5 m
Date and time: 17/09/2020 13:35

Figure 6.25c
Viewpoint 5: NCN7, near Palmullan Bridge
Knockcronal
© Crown copyright, All rights reserved (2021). Licence number 0100031673

OS reference: 233036 E 600354 N
Eye level: 313.9 mAOD
Direction of view: 281°
Nearest turbine: 3790 m