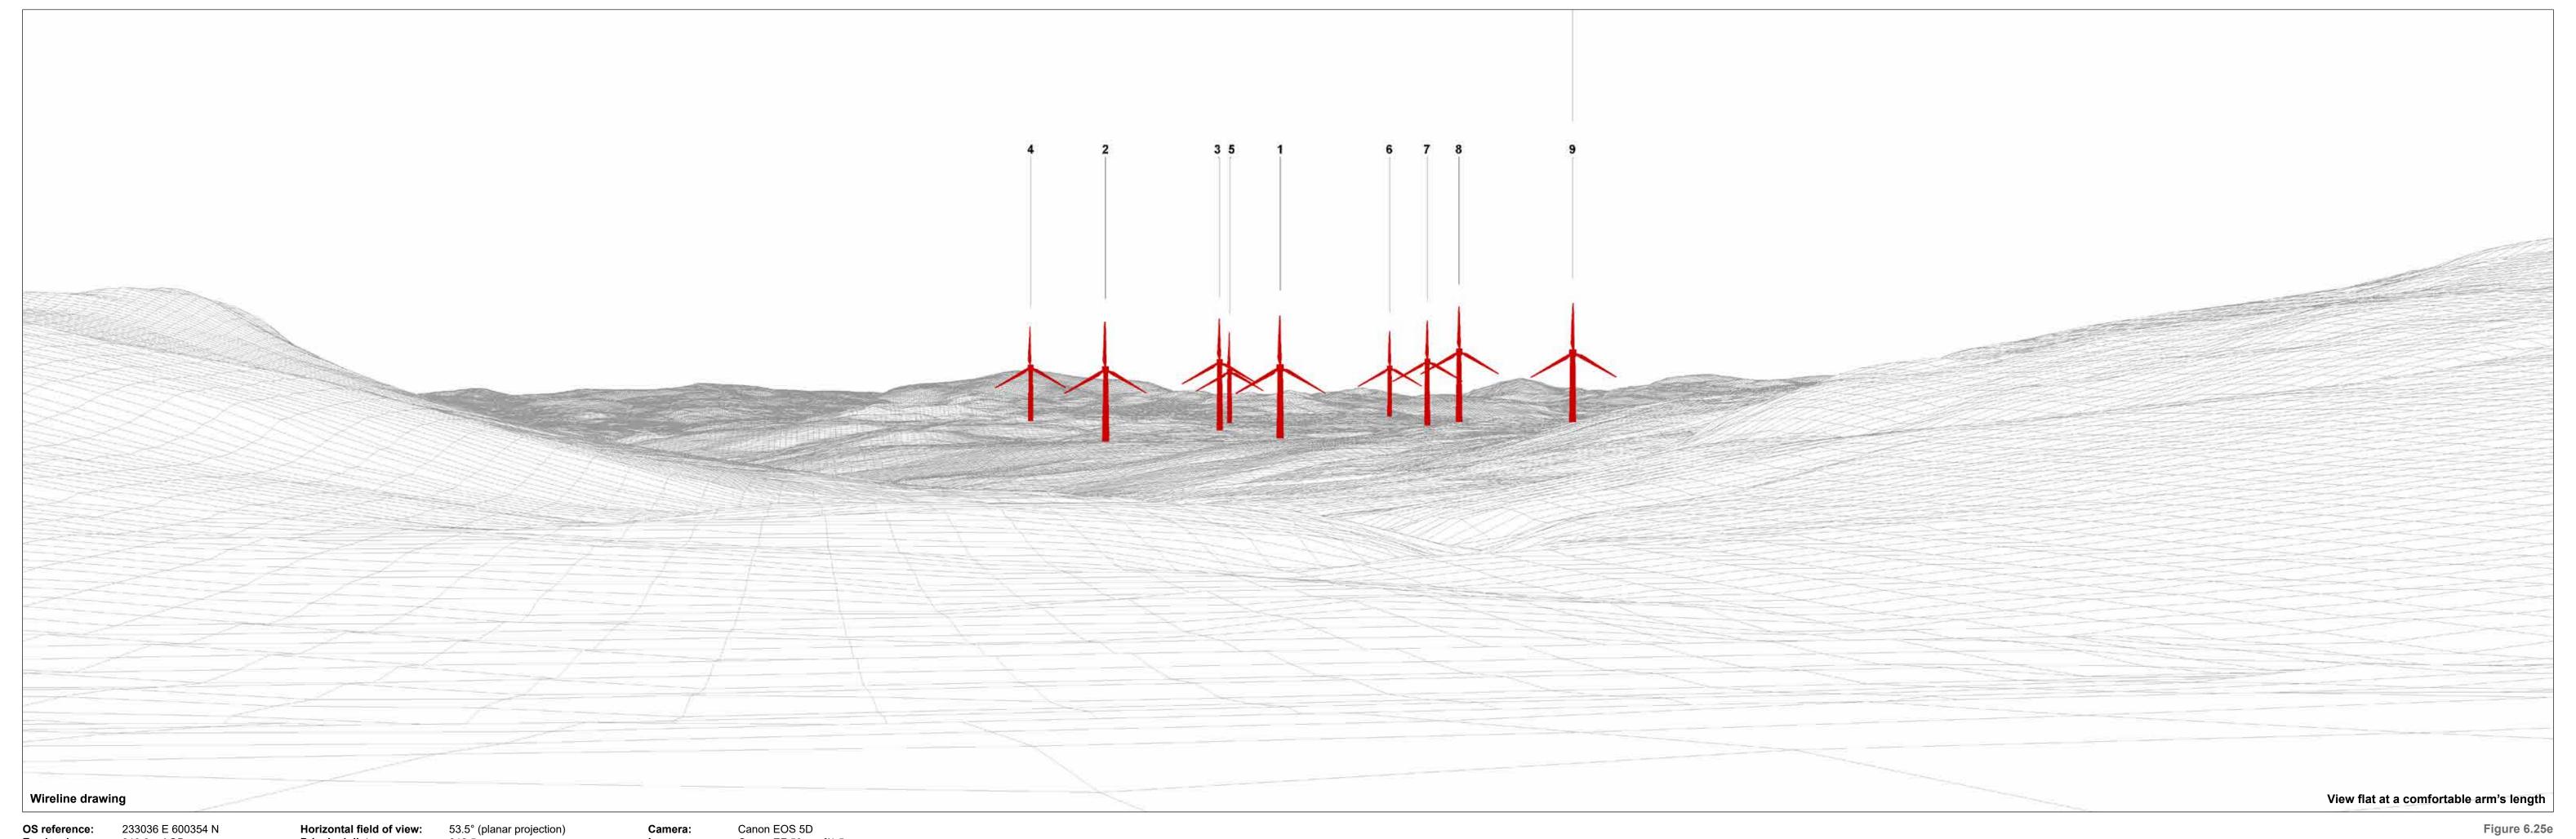

Horizontal field of view: 53.5° (planar projection)

Principal distance: 812.5 mm

Paper size: 841 x 297 mm (half A1)

Correct printed image size: 820 x 260 mm

Camera: Canon EOS 5D
Lens: Canon EF 50mm f/1.5
Camera height: 1.5 m
Date and time: 17/09/2020 13:35

Figure 6.25e
Viewpoint 5: NCN7, near Palmullan Bridge
Knockcronal

© Crown copyright, All rights reserved (2021). Licence number 0100031673

OS reference: 233036 E 600354 N
Eye level: 313.9 mAOD
Direction of view: 101°
Nearest turbine: 3790 m