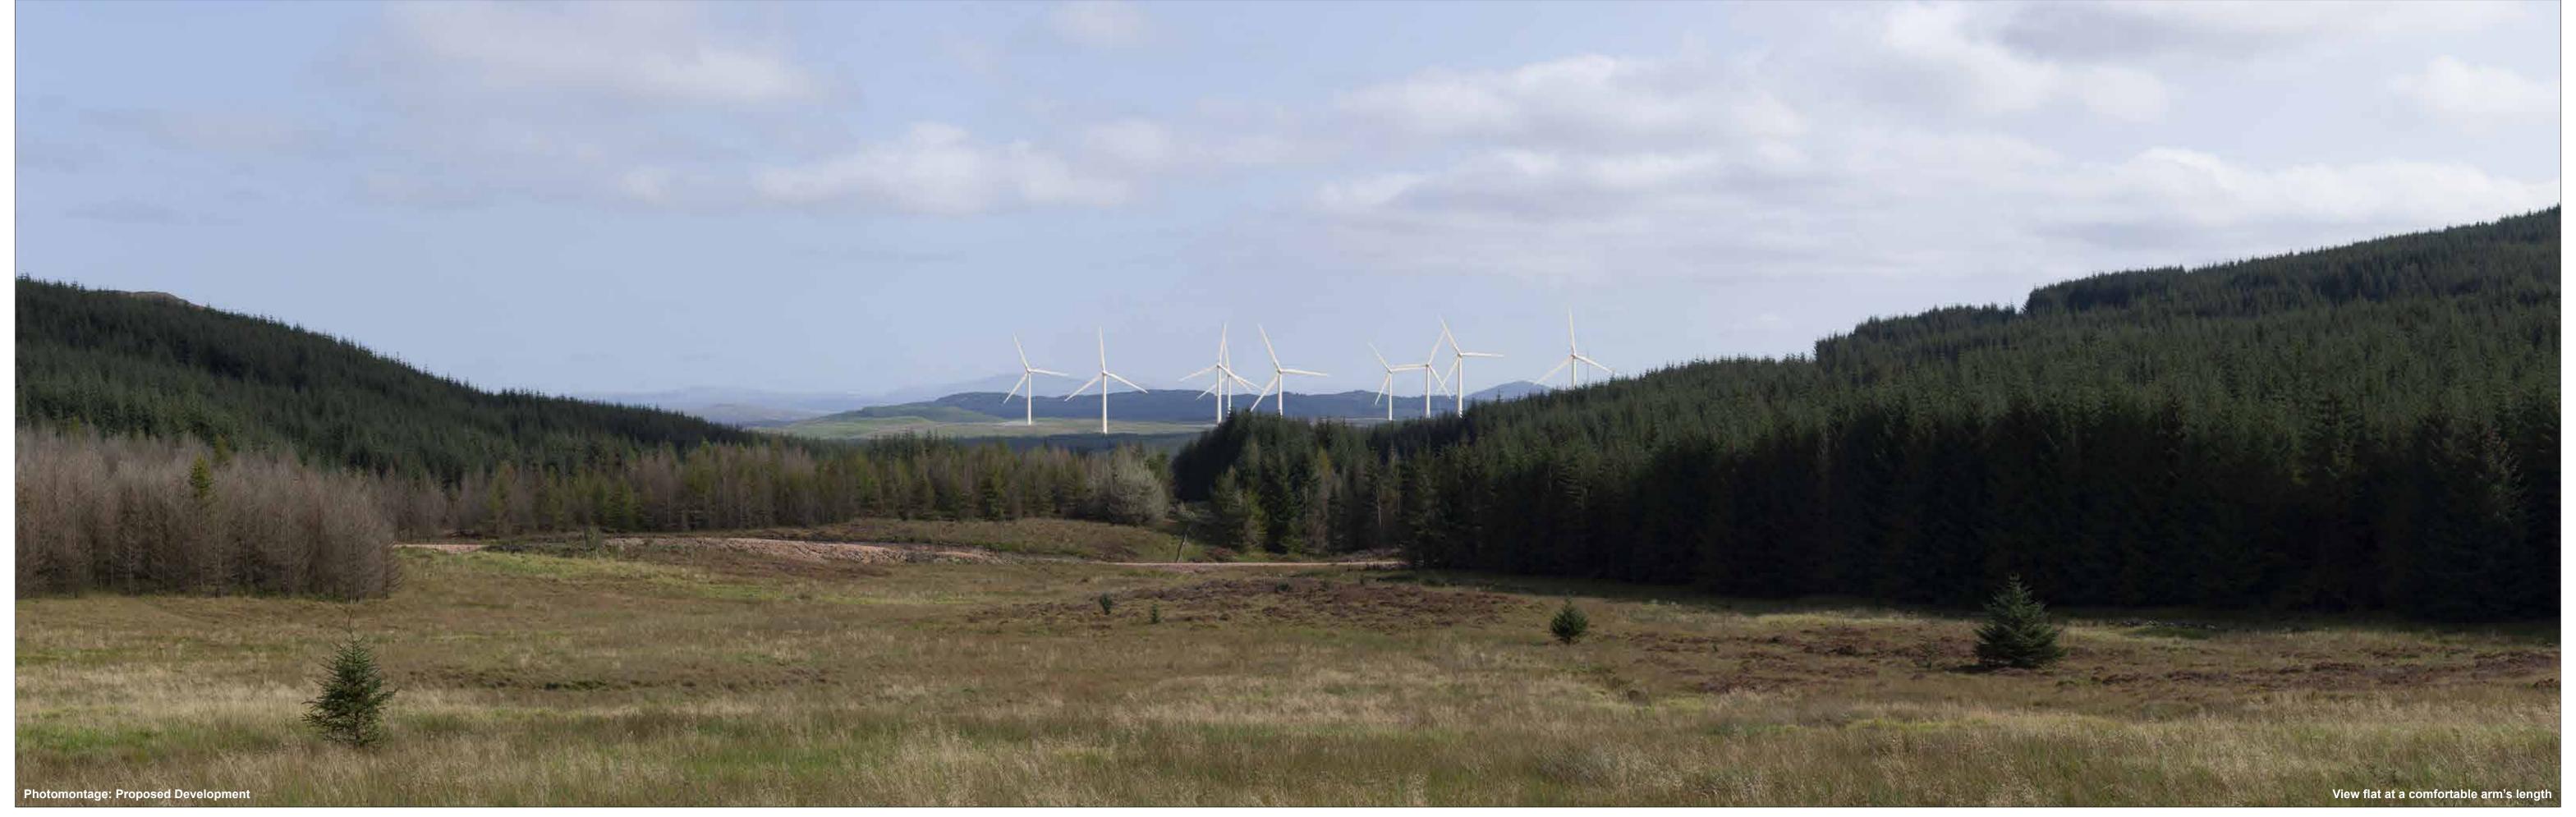

Horizontal field of view: 53.5° (planar projection)

Principal distance: 812.5 mm

Paper size: 841 x 297 mm (half A1)

Correct printed image size: 820 x 260 mm

Camera: Canon EOS 5D
Lens: Canon EF 50mm f/1.5
Camera height: 1.5 m
Date and time: 17/09/2020 13:35

Figure 6.25f
Viewpoint 5: NCN7, near Palmullan Bridge
Knockcronal

© Crown copyright, All rights reserved (2021). Licence number 0100031673