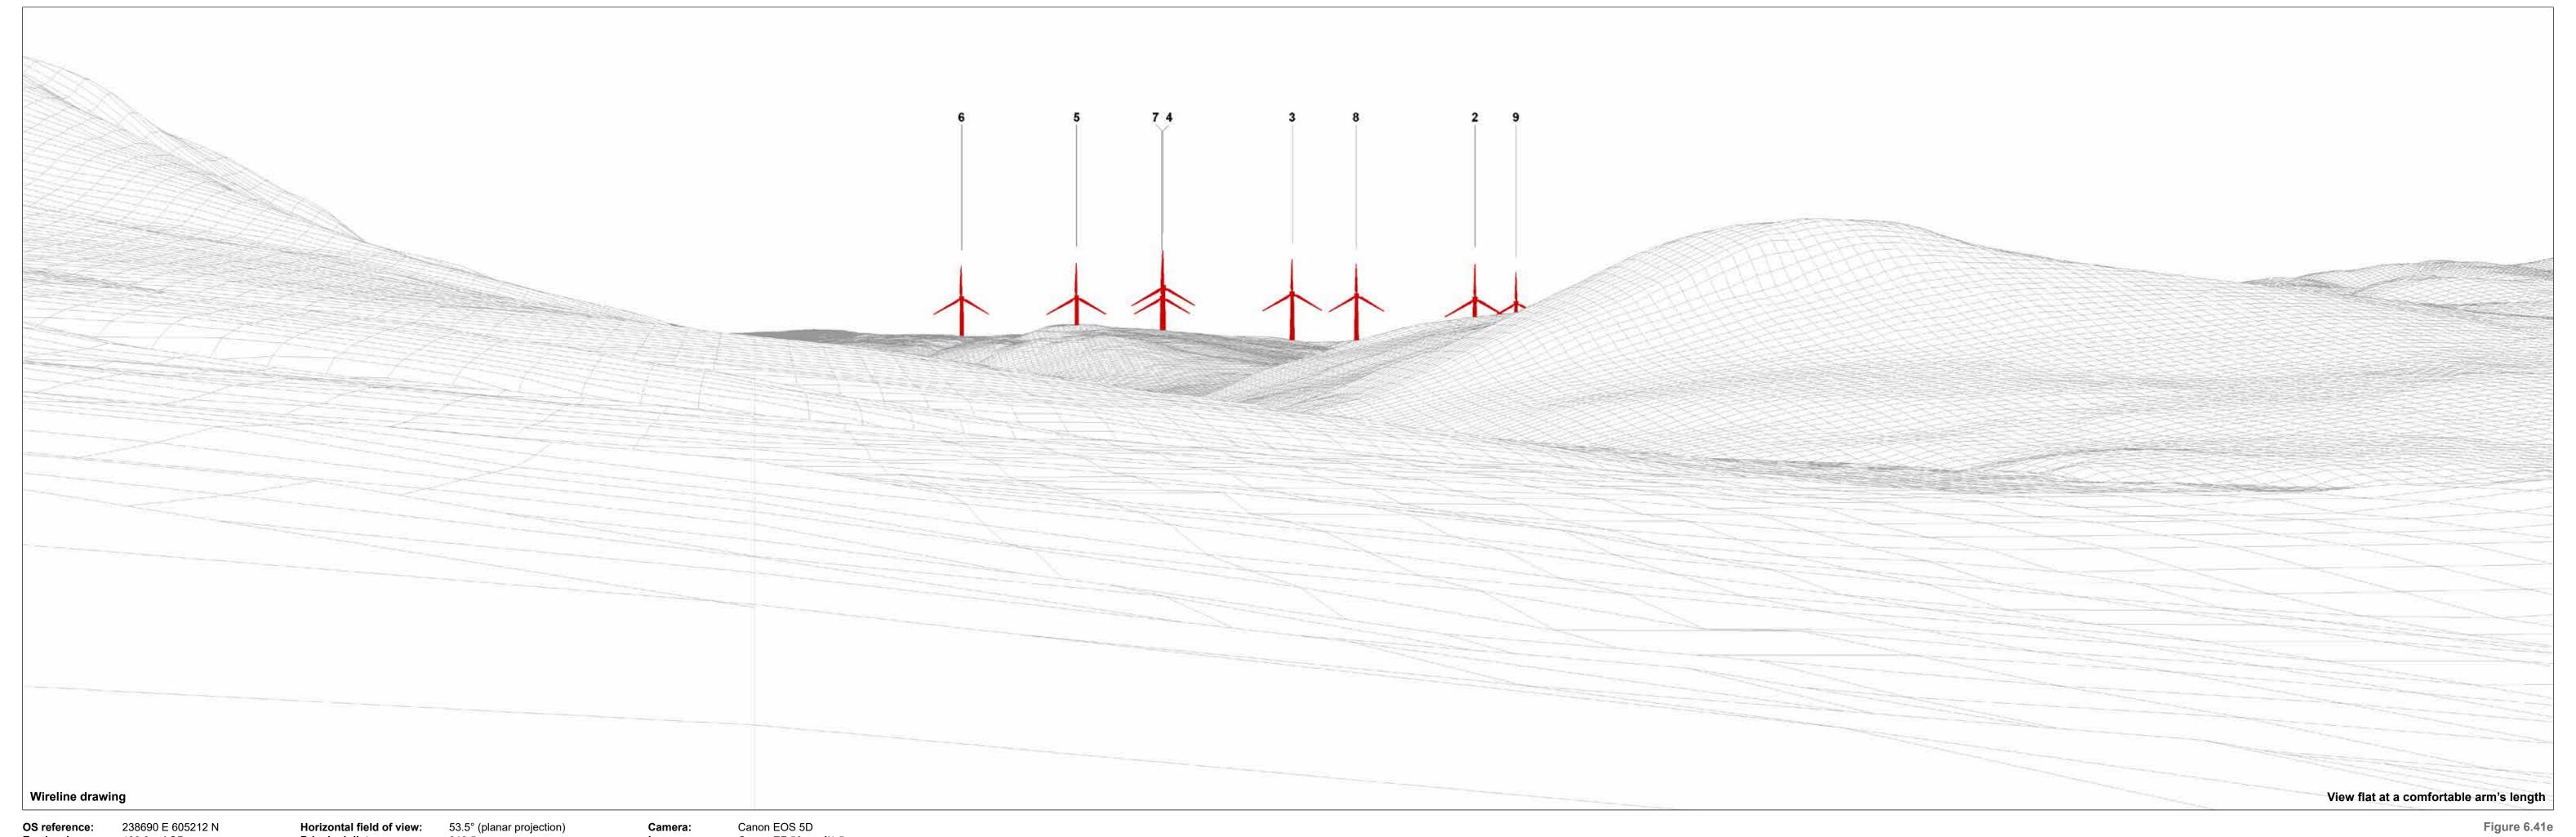

Horizontal field of view: 53.5° (planar projection)
Principal distance: 812.5 mm
Paper size: 841 x 297 mm (half A1)
Correct printed image size: 820 x 260 mm

Camera: Canon EOS 5D
Lens: Canon EF 50mm f/1.5
Camera height: 1.5 m
Date and time: 07/05/2021 16:40

Figure 6.41e
Viewpoint 21: B741 near Largs Farm
Knockcronal

OS reference: 238690 E 605212 N
Eye level: 138.3 mAOD
Direction of view: 192°
Nearest turbine: 5356 m

Horizontal field of view: 53.5° (planar projection)
Principal distance: 812.5 mm
Paper size: 841 x 297 mm (half A1)
Correct printed image size: 820 x 260 mm

Camera: Canon EOS 5D
Lens: Canon EF 50mm f/1.5
Camera height: 1.5 m
Date and time: 07/05/2021 16:40

Figure 6.41f Viewpoint 21: B741 near Largs Farm