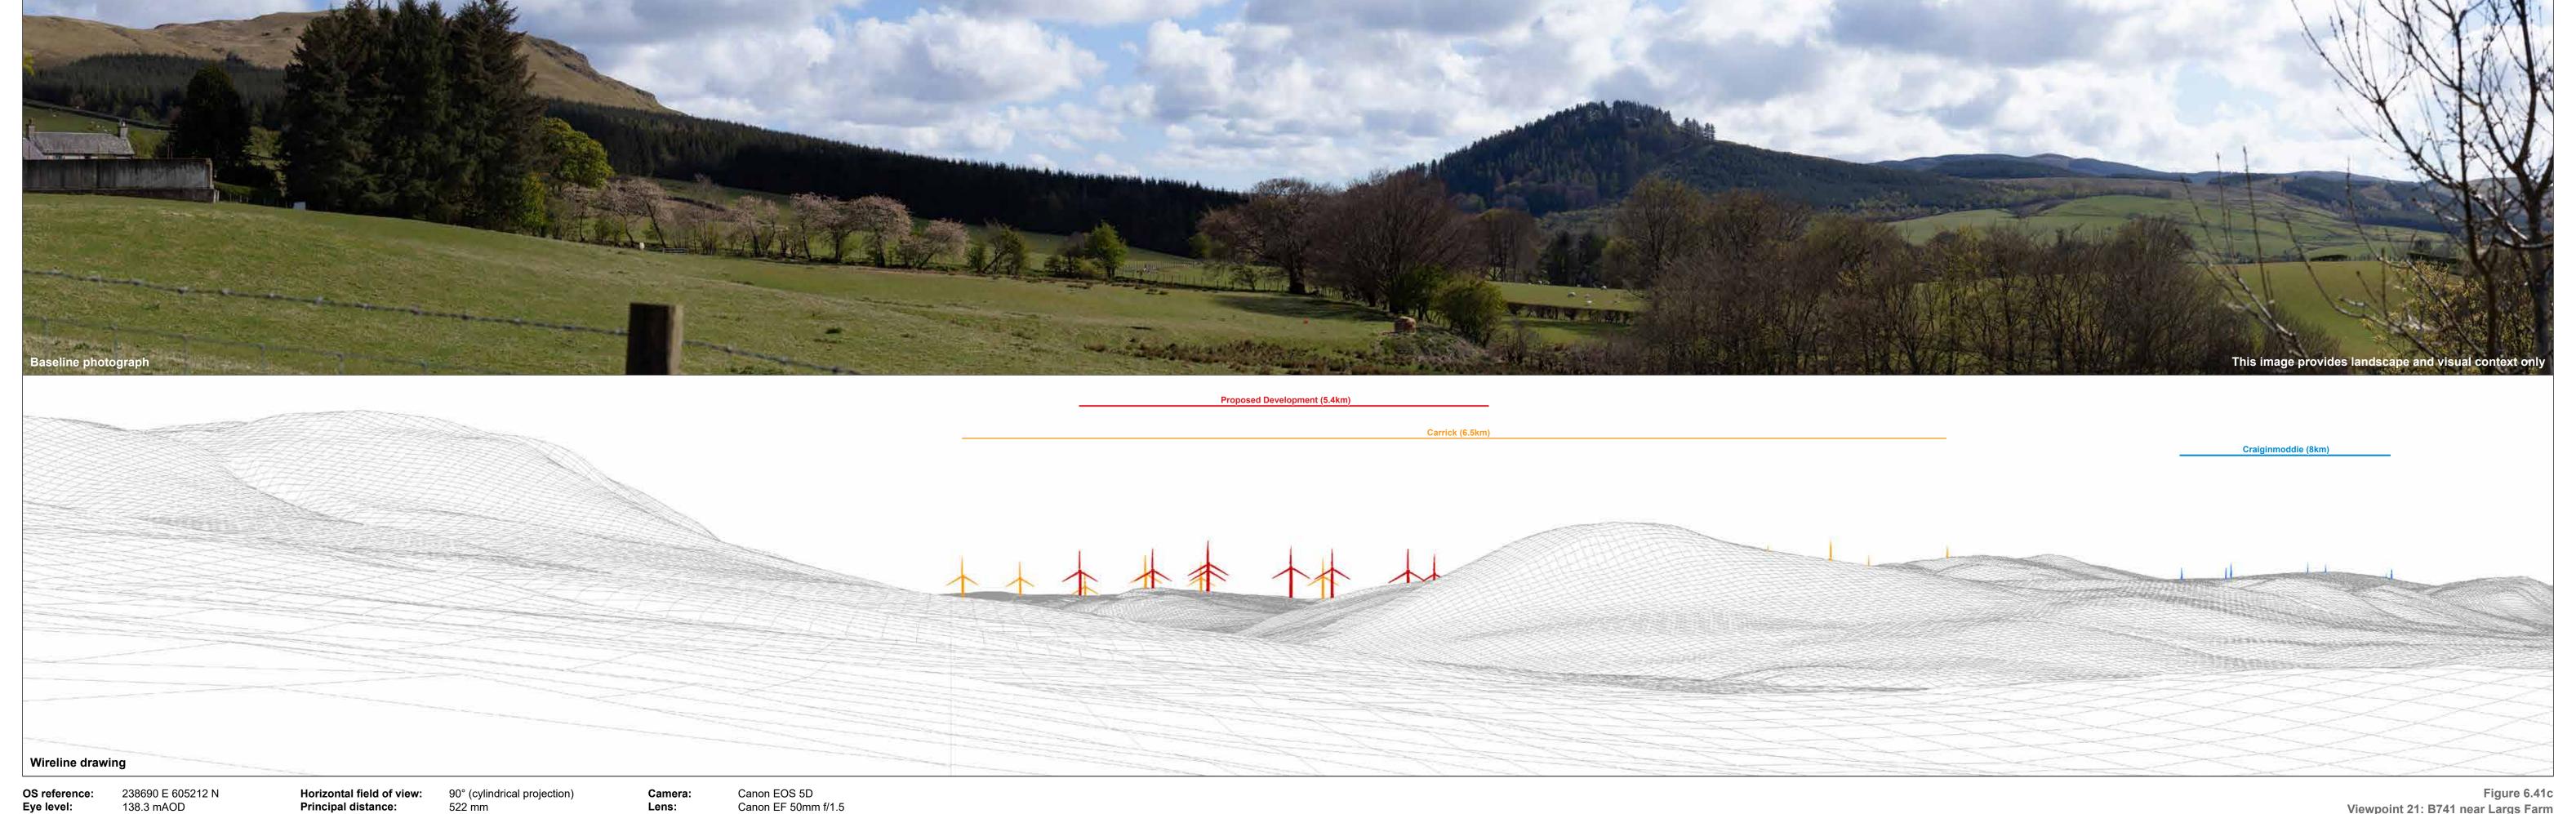

Horizontal field of view: 53.5° (planar projection)
Principal distance: 812.5 mm
Paper size: 841 x 297 mm (half A1)
Correct printed image size: 820 x 260 mm

Camera: Canon EOS 5D
Lens: Canon EF 50mm f/1.5
Camera height: 1.5 m
Date and time: 07/05/2021 16:40

Figure 6.41e
Viewpoint 21: B741 near Largs Farm
Knockcronal

OS reference: 238690 E 605212 N
Eye level: 138.3 mAOD
Direction of view: 192°
Nearest turbine: 5356 m

Horizontal field of view: 53.5° (planar projection)
Principal distance: 812.5 mm
Paper size: 841 x 297 mm (half A1)
Correct printed image size: 820 x 260 mm