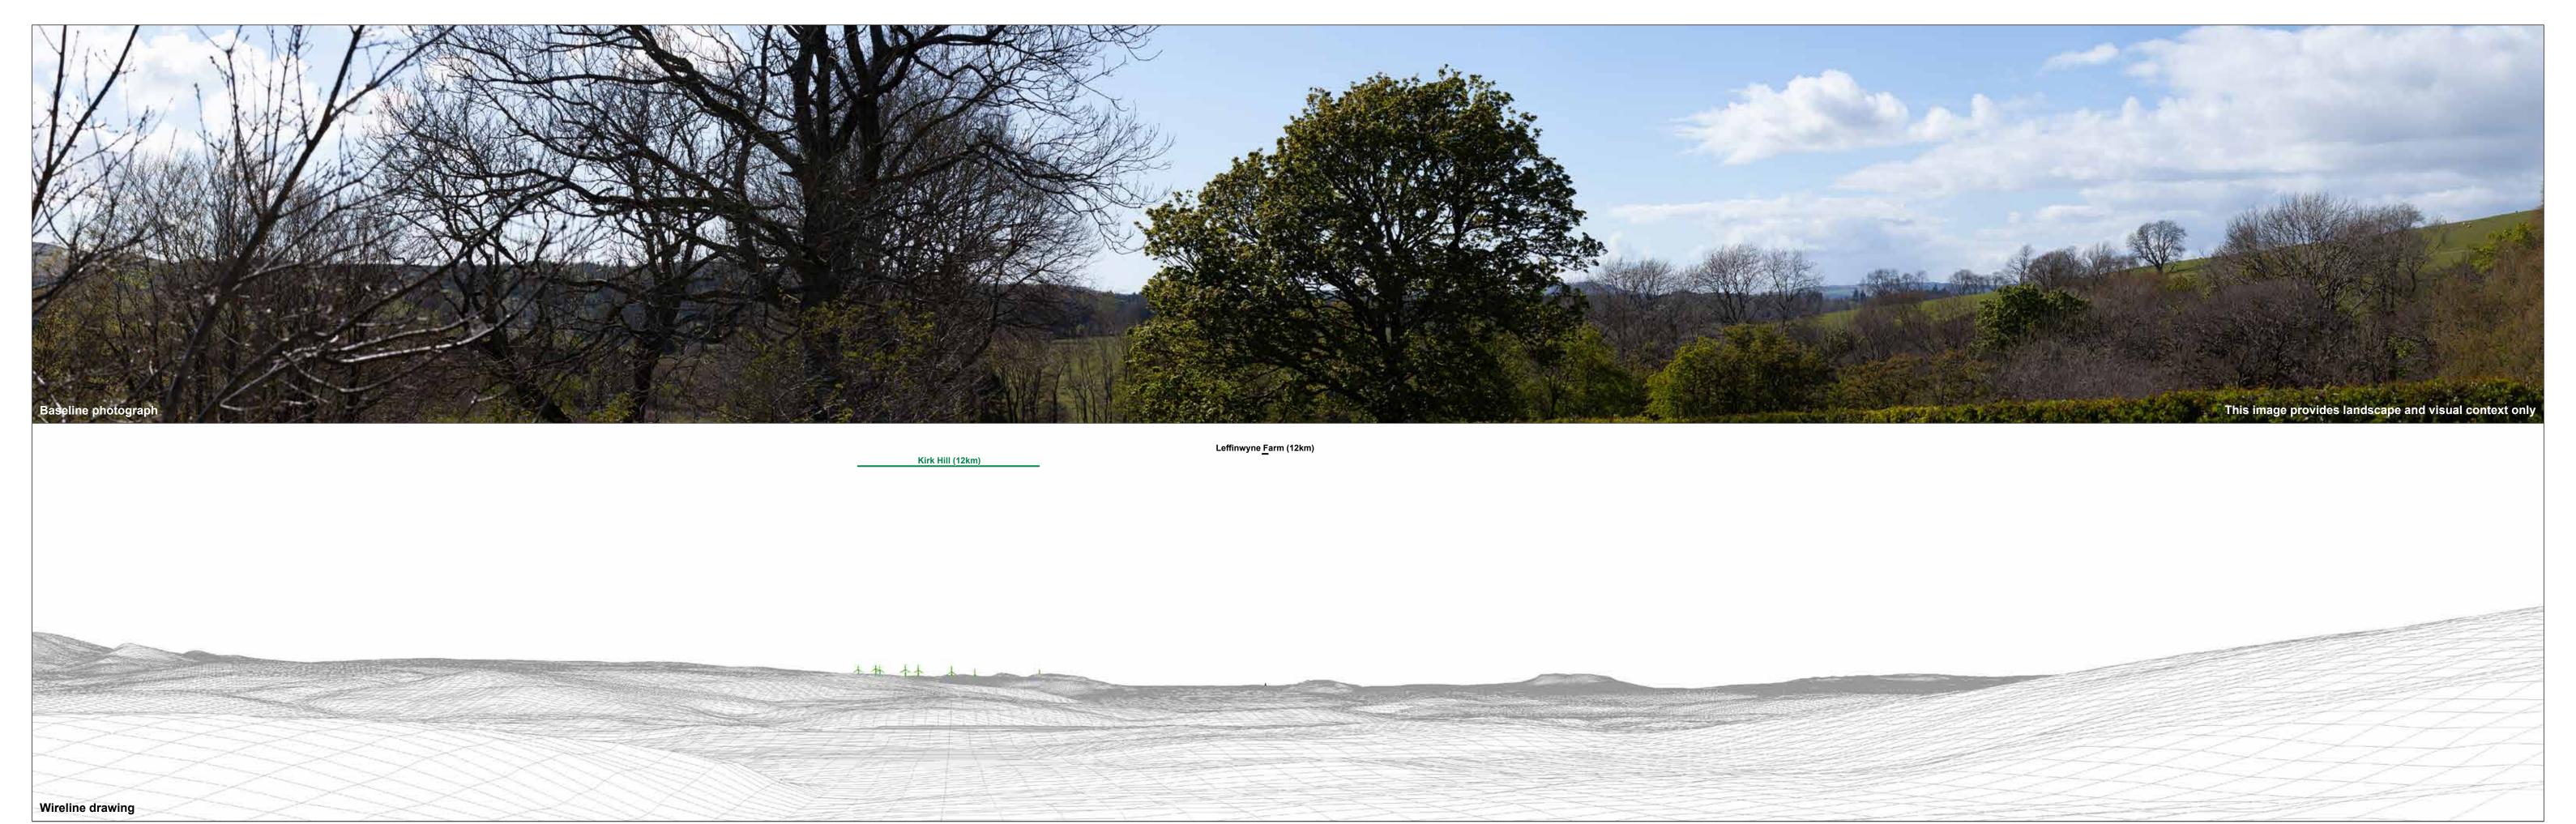

Camera: Canon EOS 5D
Lens: Canon EF 50mm f/1.5
Camera height: 1.5 m
Date and time: 07/05/2021 16:40

Figure 6.41f Viewpoint 21: B741 near Largs Farm