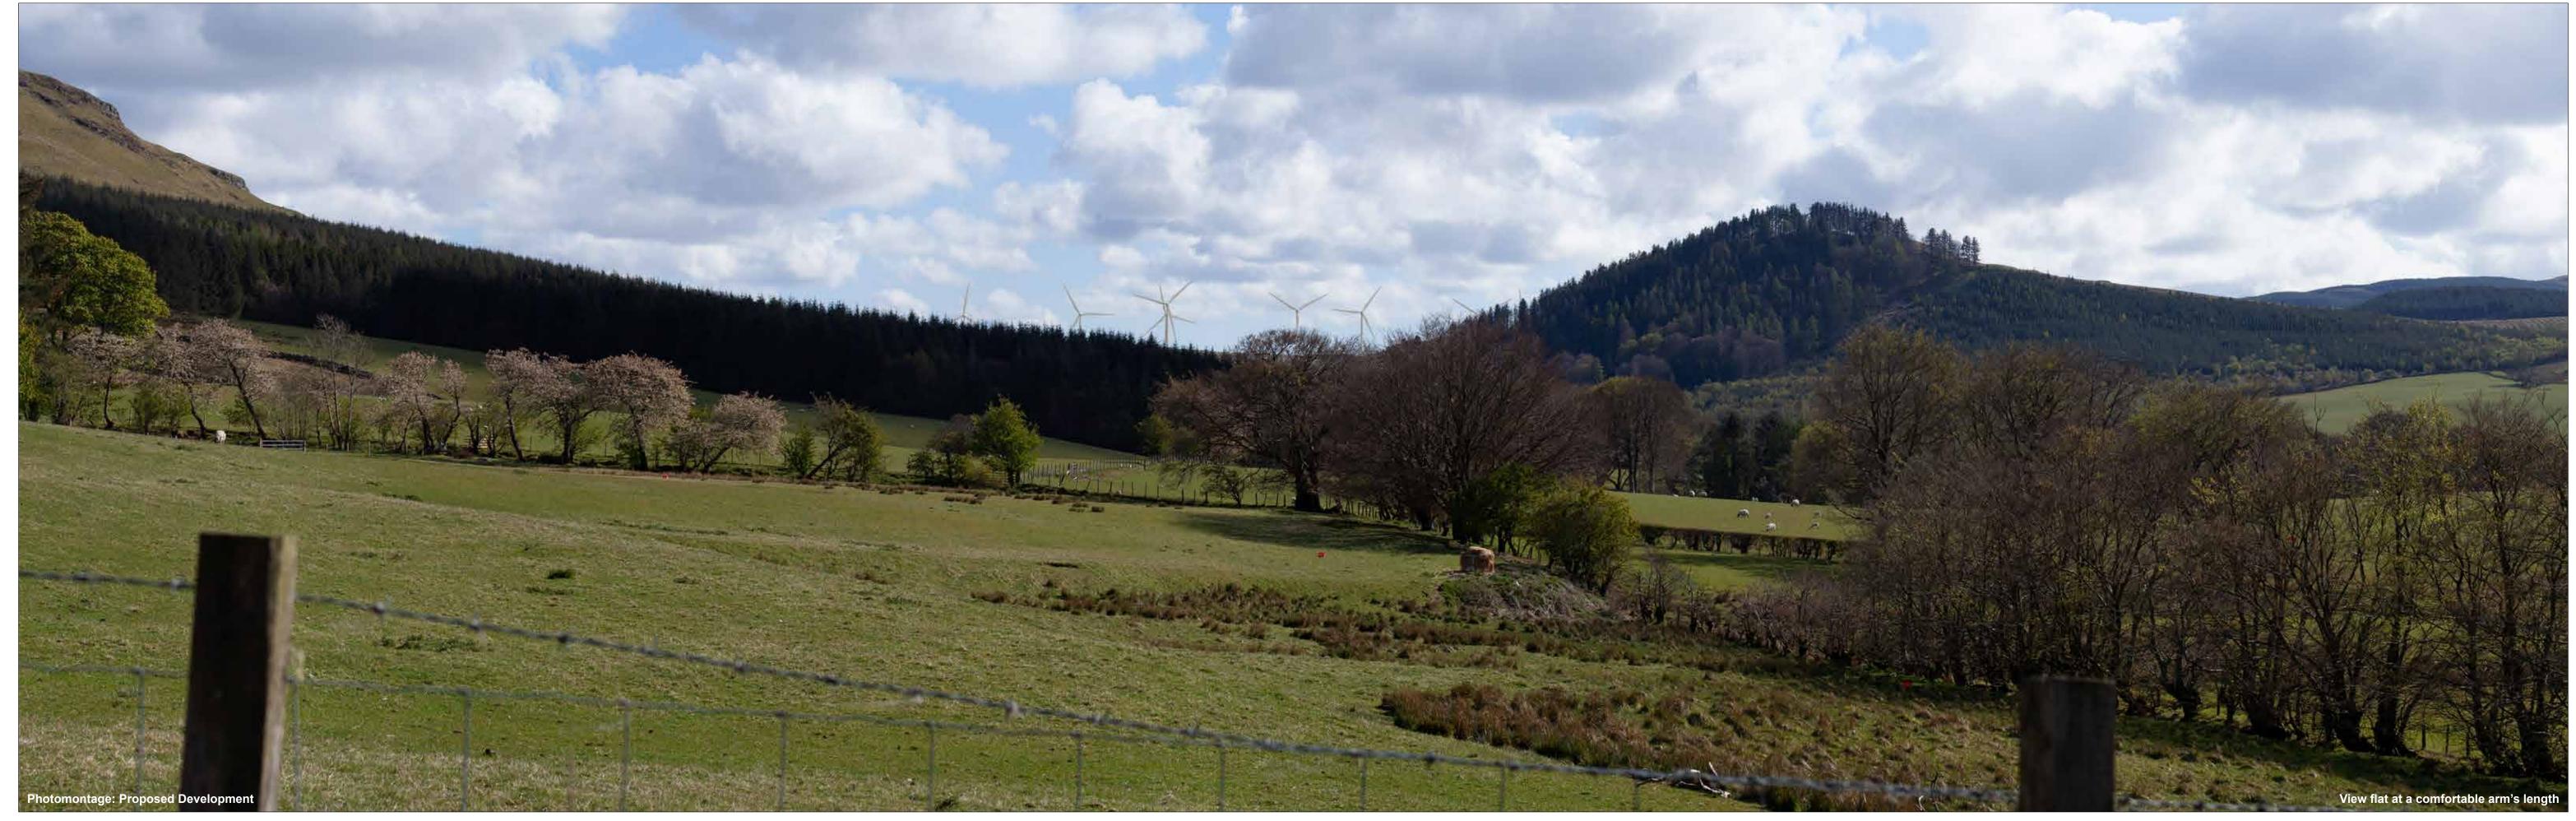

Horizontal field of view: 53.5° (planar projection)
Principal distance: 812.5 mm
Paper size: 841 x 297 mm (half A1)
Correct printed image size: 820 x 260 mm

Camera: Canon EOS 5D
Lens: Canon EF 50mm f/1.5
Camera height: 1.5 m
Date and time: 07/05/2021 16:40

Figure 6.41e
Viewpoint 21: B741 near Largs Farm
Knockcronal

OS reference: 238690 E 605212 N
Eye level: 138.3 mAOD
Direction of view: 192°
Nearest turbine: 5356 m

Horizontal field of view: 53.5° (planar projection)
Principal distance: 812.5 mm
Paper size: 841 x 297 mm (half A1)
Correct printed image size: 820 x 260 mm

Camera: Canon EOS 5D
Lens: Canon EF 50mm f/1.5
Camera height: 1.5 m
Date and time: 07/05/2021 16:40

Figure 6.41f Viewpoint 21: B741 near Largs Farm