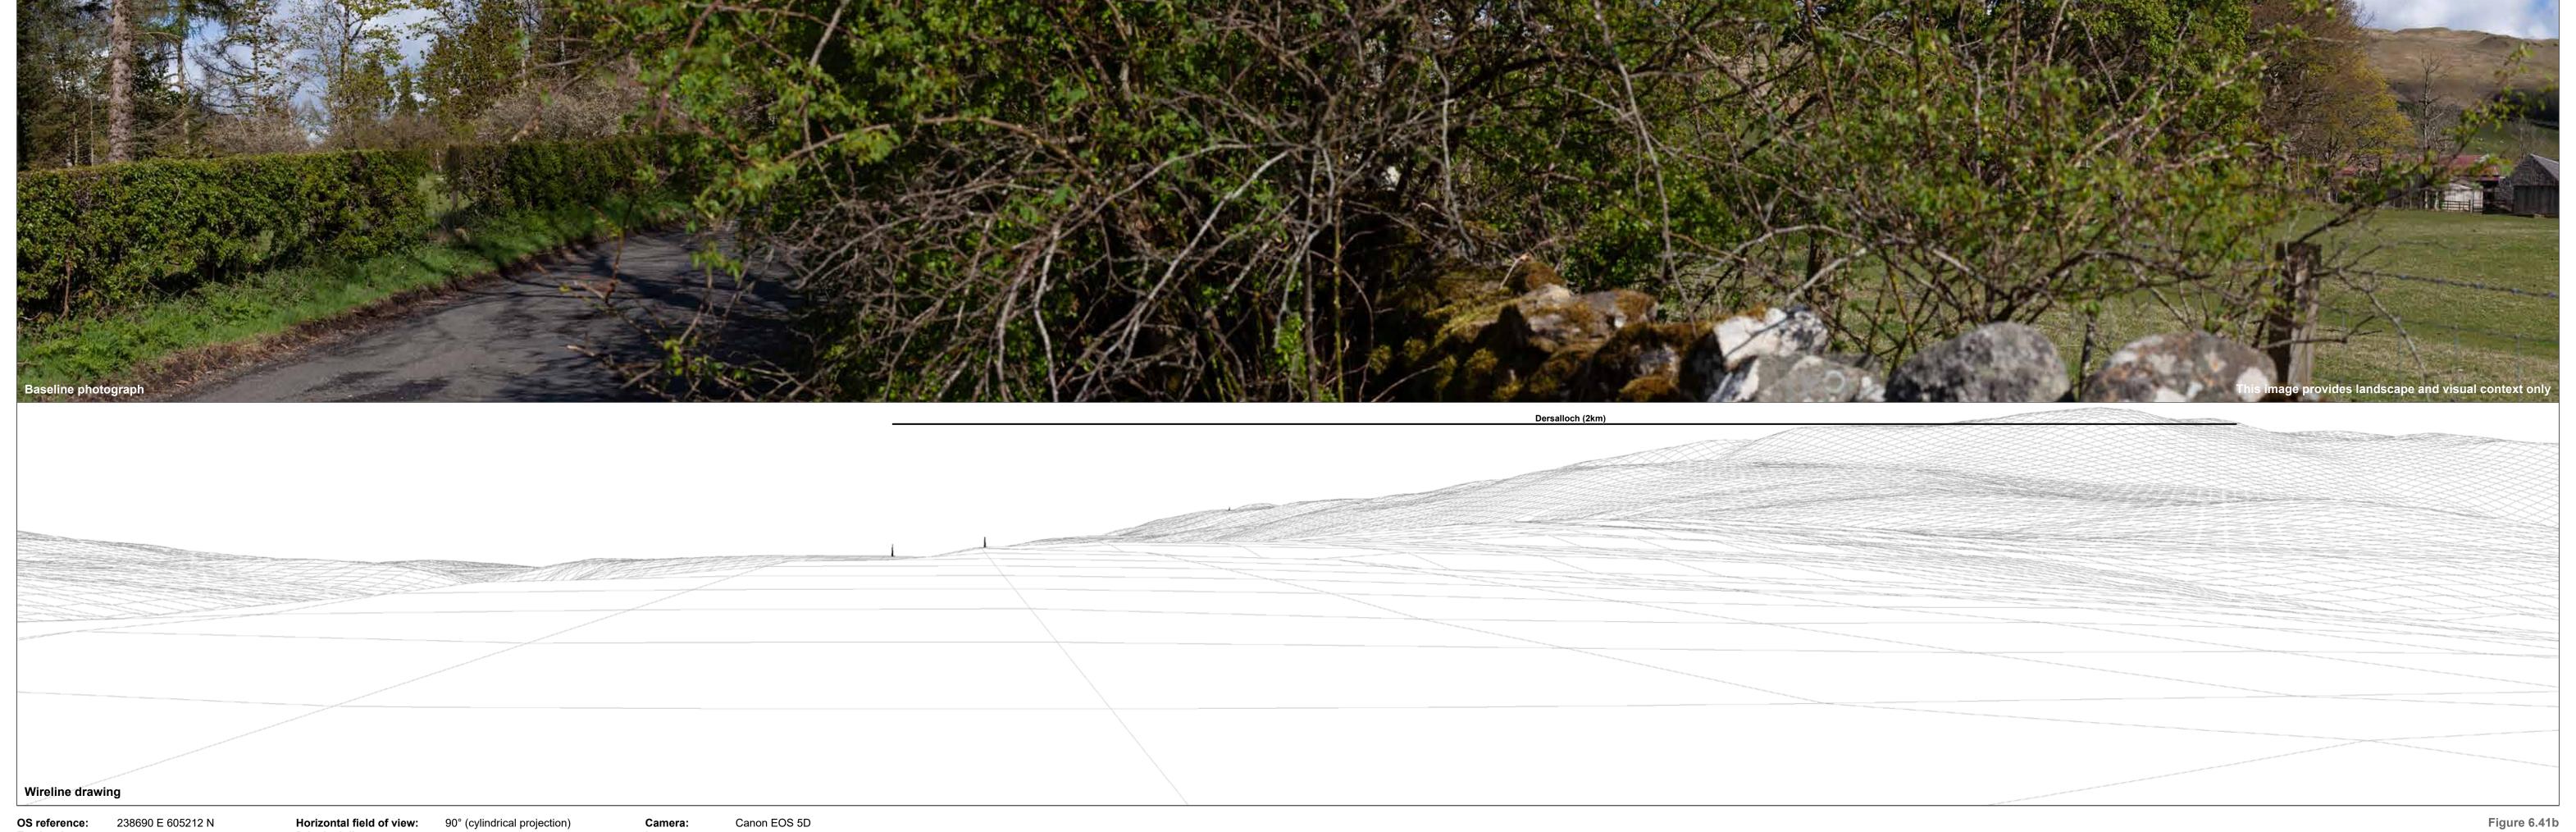

 OS reference:
 238690 E 605212 N

 Eye level:
 138.3 mAOD

 Direction of view:
 282°

Nearest turbine: 5356 m

Horizontal field of view: 90° (cylindrical projection)
Principal distance: 522 mm
Paper size: 841 x 297 mm (half A1)
Correct printed image size: 820 x 130 mm

Camera: Canon EOS 5D
Lens: Canon EF 50mm f/1.5
Camera height: 1.5 m
Date and time: 07/05/2021 16:40

Figure 6.41d
Viewpoint 21: B741 near Largs Farm
Knockcronal

OS reference: 238690 E 605212 N
Eye level: 138.3 mAOD
Direction of view: 192°
Nearest turbine: 5356 m