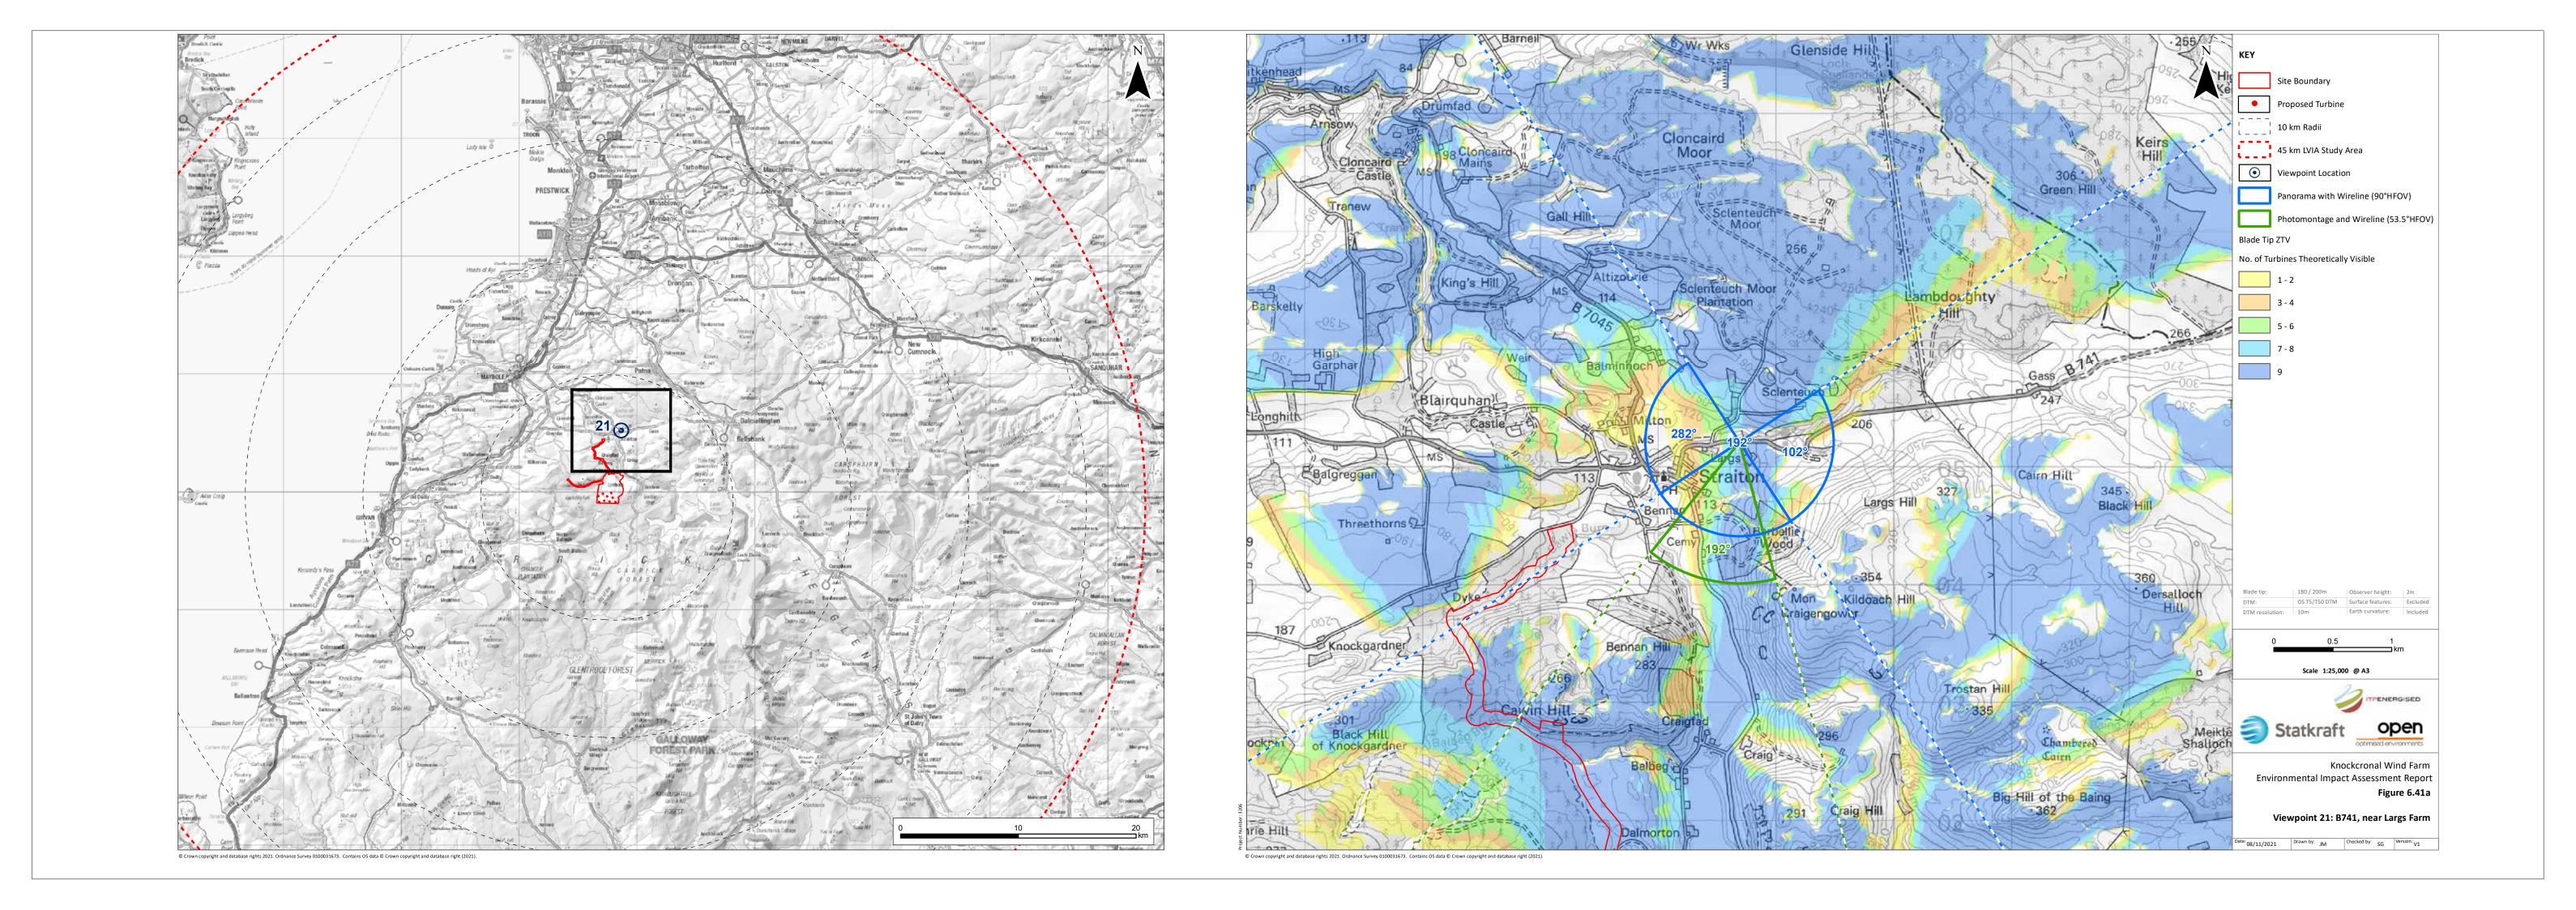

OS reference: 238690 E 605212 N
Eye level: 138.3 mAOD
Direction of view: 102°
Nearest turbine: 5356 m

Horizontal field of view: 90° (cylindrical projection)
Principal distance: 522 mm
Paper size: 841 x 297 mm (half A1)
Correct printed image size: 820 x 130 mm

Camera: Canon EOS 5D
Lens: Canon EF 50mm f/1.5
Camera height: 1.5 m
Date and time: 07/05/2021 16:40

Viewpoint 21: B741 near Largs Farm
Knockcronal

Direction of view: 192°
Nearest turbine: 5356 m

841 x 297 mm (half A1)