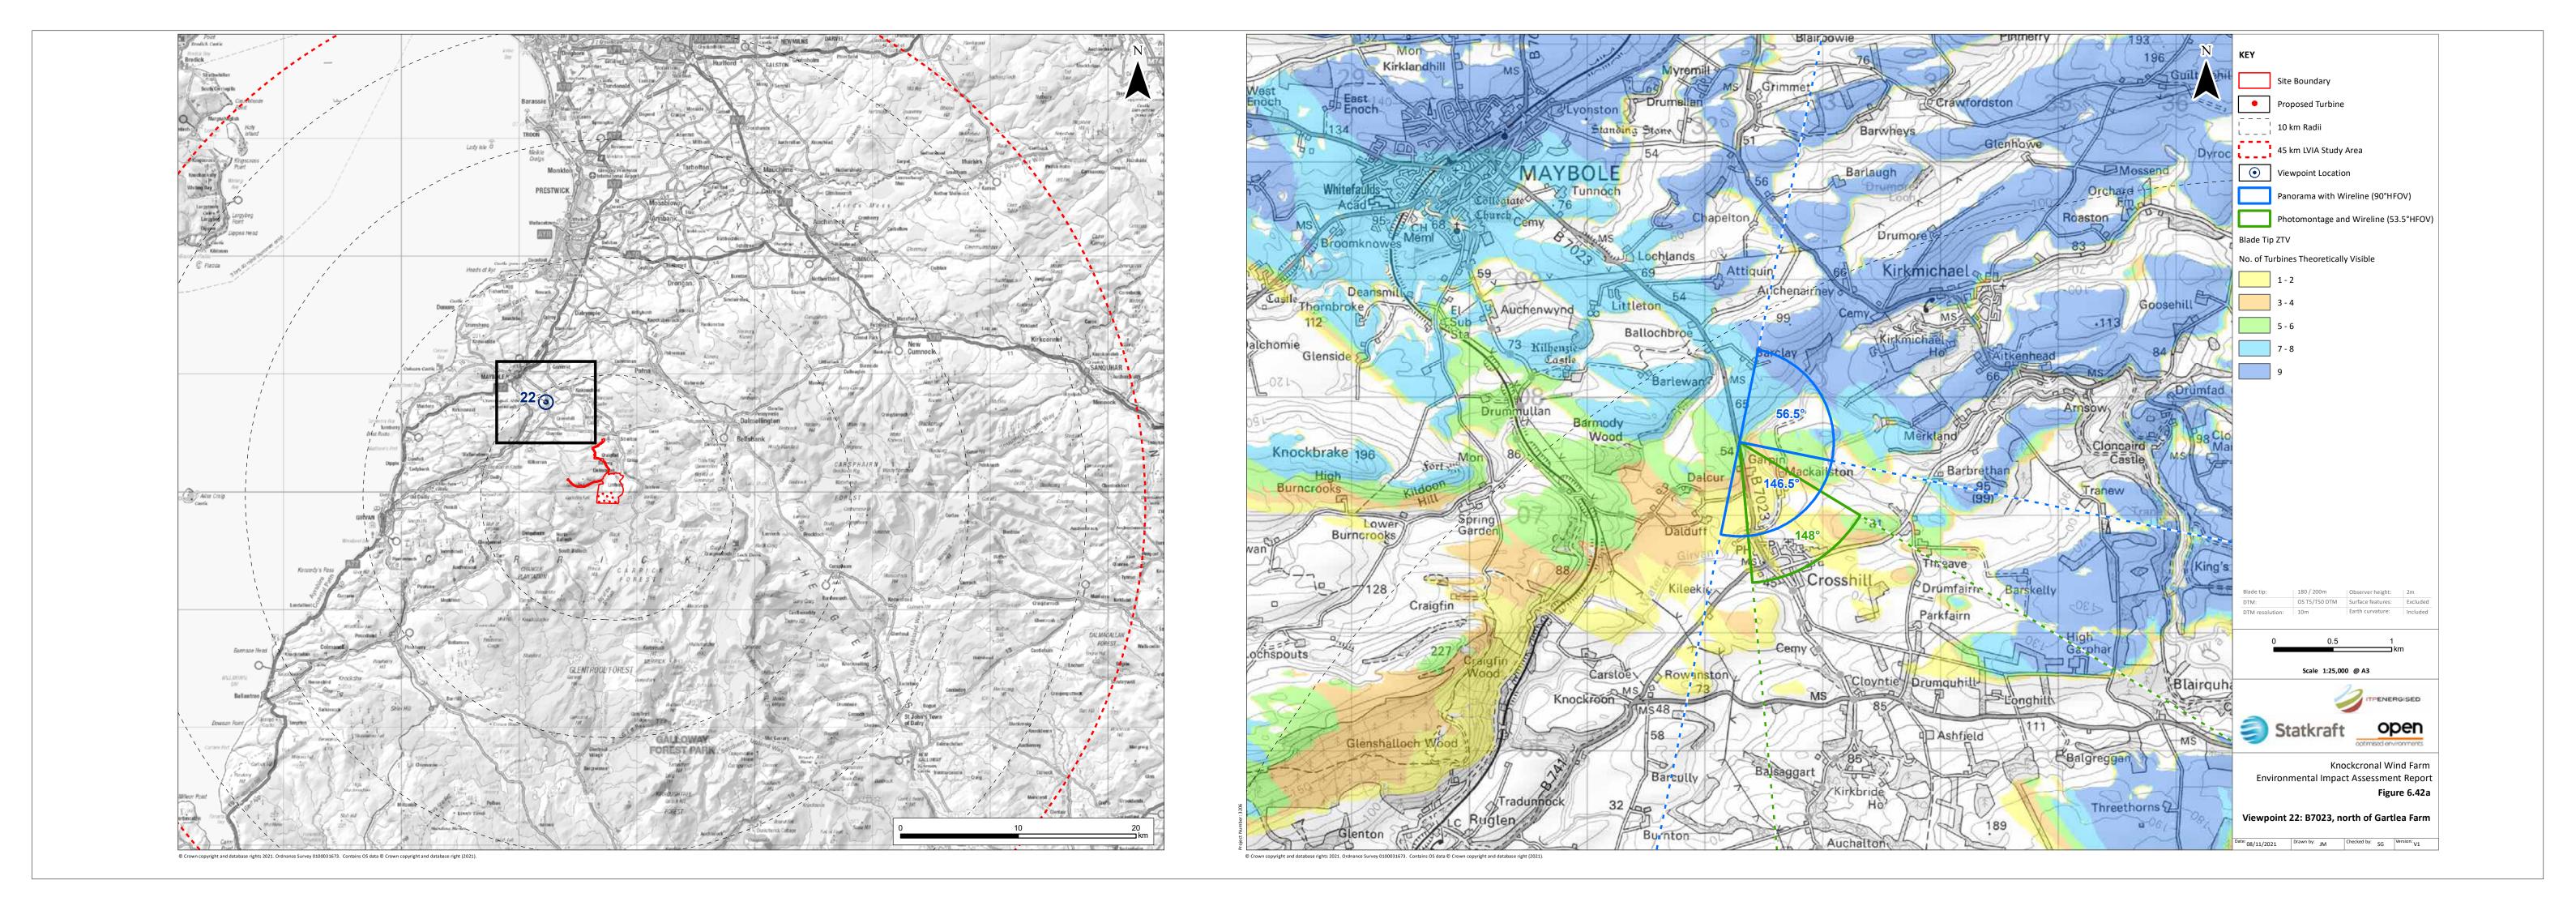

North Kyle (16.3km)

Wireline drawing Figure 6.42b **OS reference**: 232293 E 607622 N Horizontal field of view: Principal distance: Canon EOS 5D 90° (cylindrical projection)

Eye level: 54.9 mAO
Direction of view: 56.5°
Nearest turbine: 9144 m 54.9 mAOD

522 mm 841 x 297 mm (half A1) Paper size: Correct printed image size: 820 x 130 mm

Canon EF 50mm f/1.5 Camera height: 1.5 m **Date and time:** 07/05/2021 15:20

Viewpoint 22: B7023 north of Gartlea Farm Knockcronal © Crown copyright, All rights reserved (2021). Licence number 0100031673