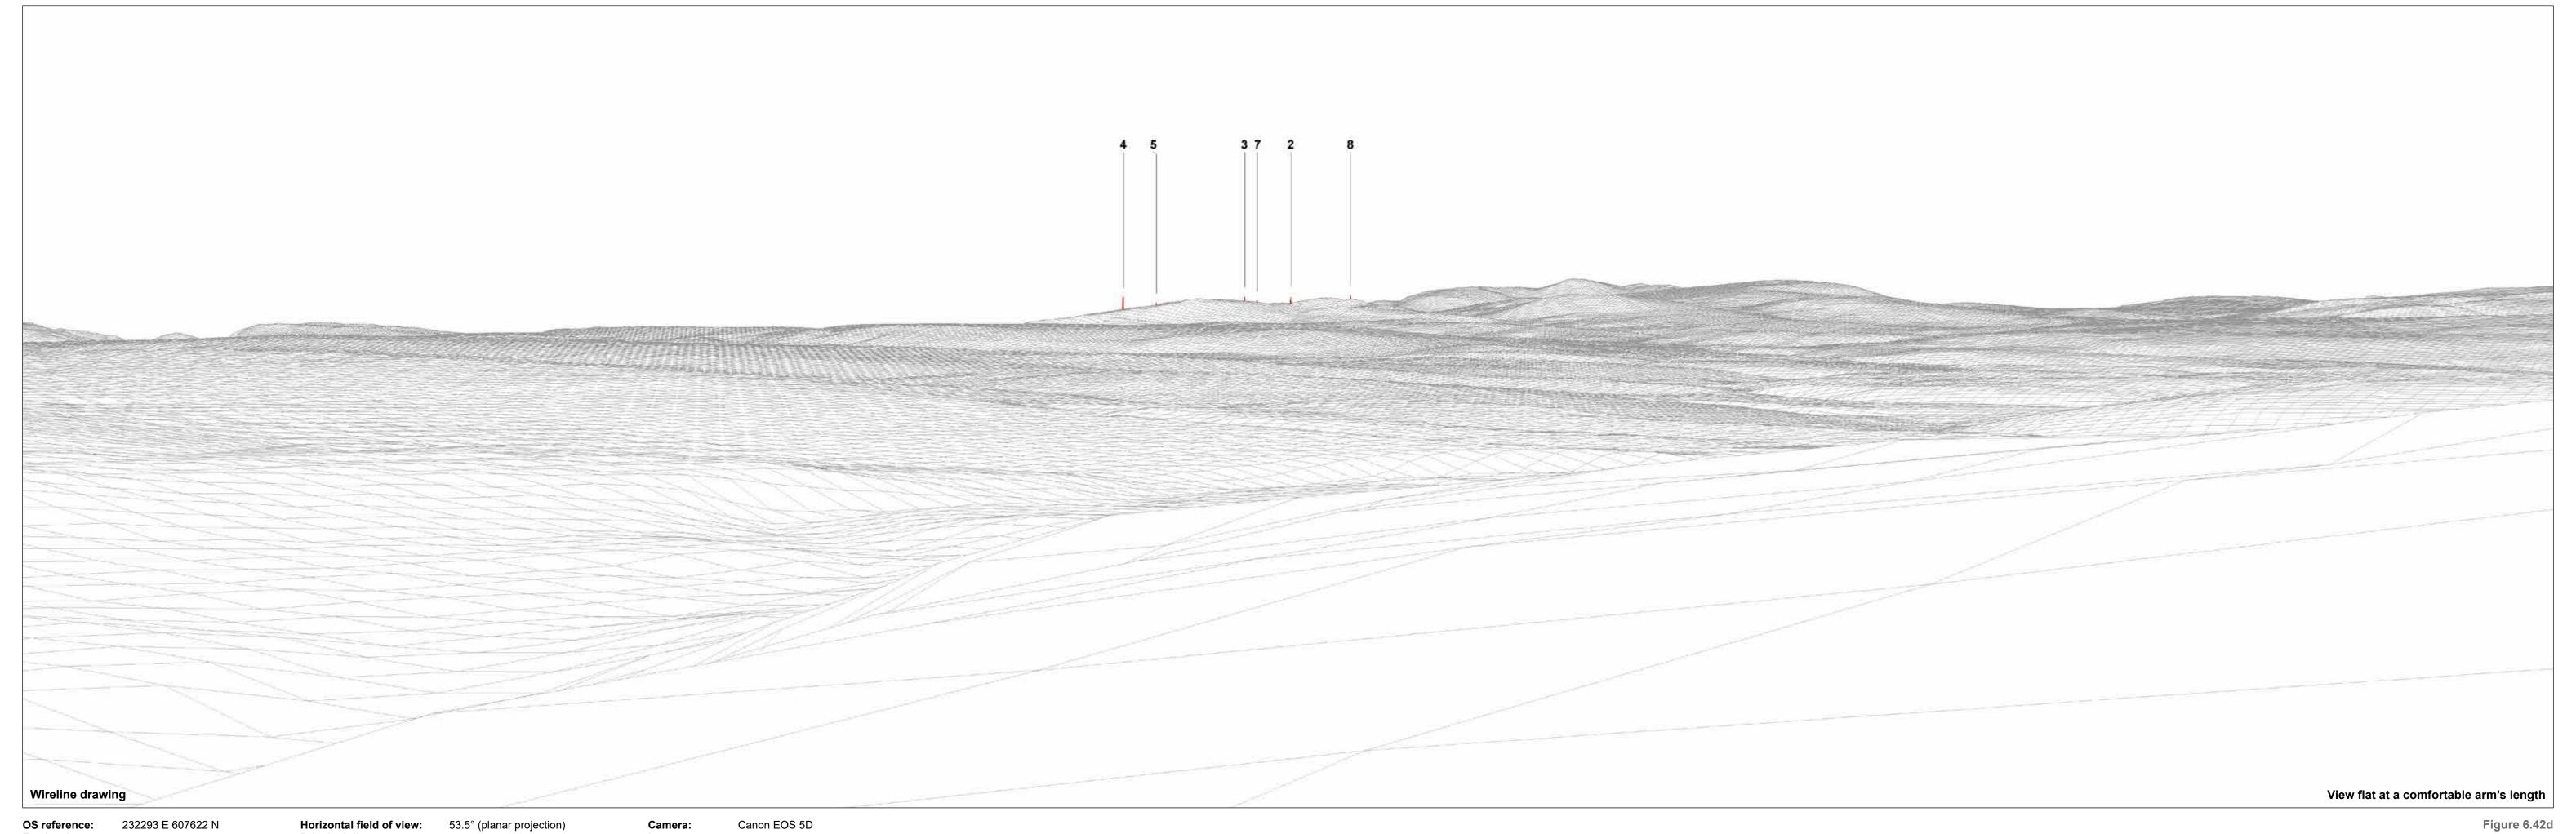

OS reference: 232293 E 607622 N
Eye level: 54.9 mAOD
Direction of view: 148°
Nearest turbine: 9144 m

Horizontal field of view: 53.5° (planar projection) Principal distance: 812.5 mm 841 x 297 mm (half A1) Paper size: Correct printed image size: 820 x 260 mm

Camera: Camera height: 1.5 m

Canon EOS 5D Canon EF 50mm f/1.5

**Date and time:** 07/05/2021 15:20

Figure 6.42e Viewpoint 22: B7023 north of Gartlea Farm © Crown copyright, All rights reserved (2021). Licence number 0100031673