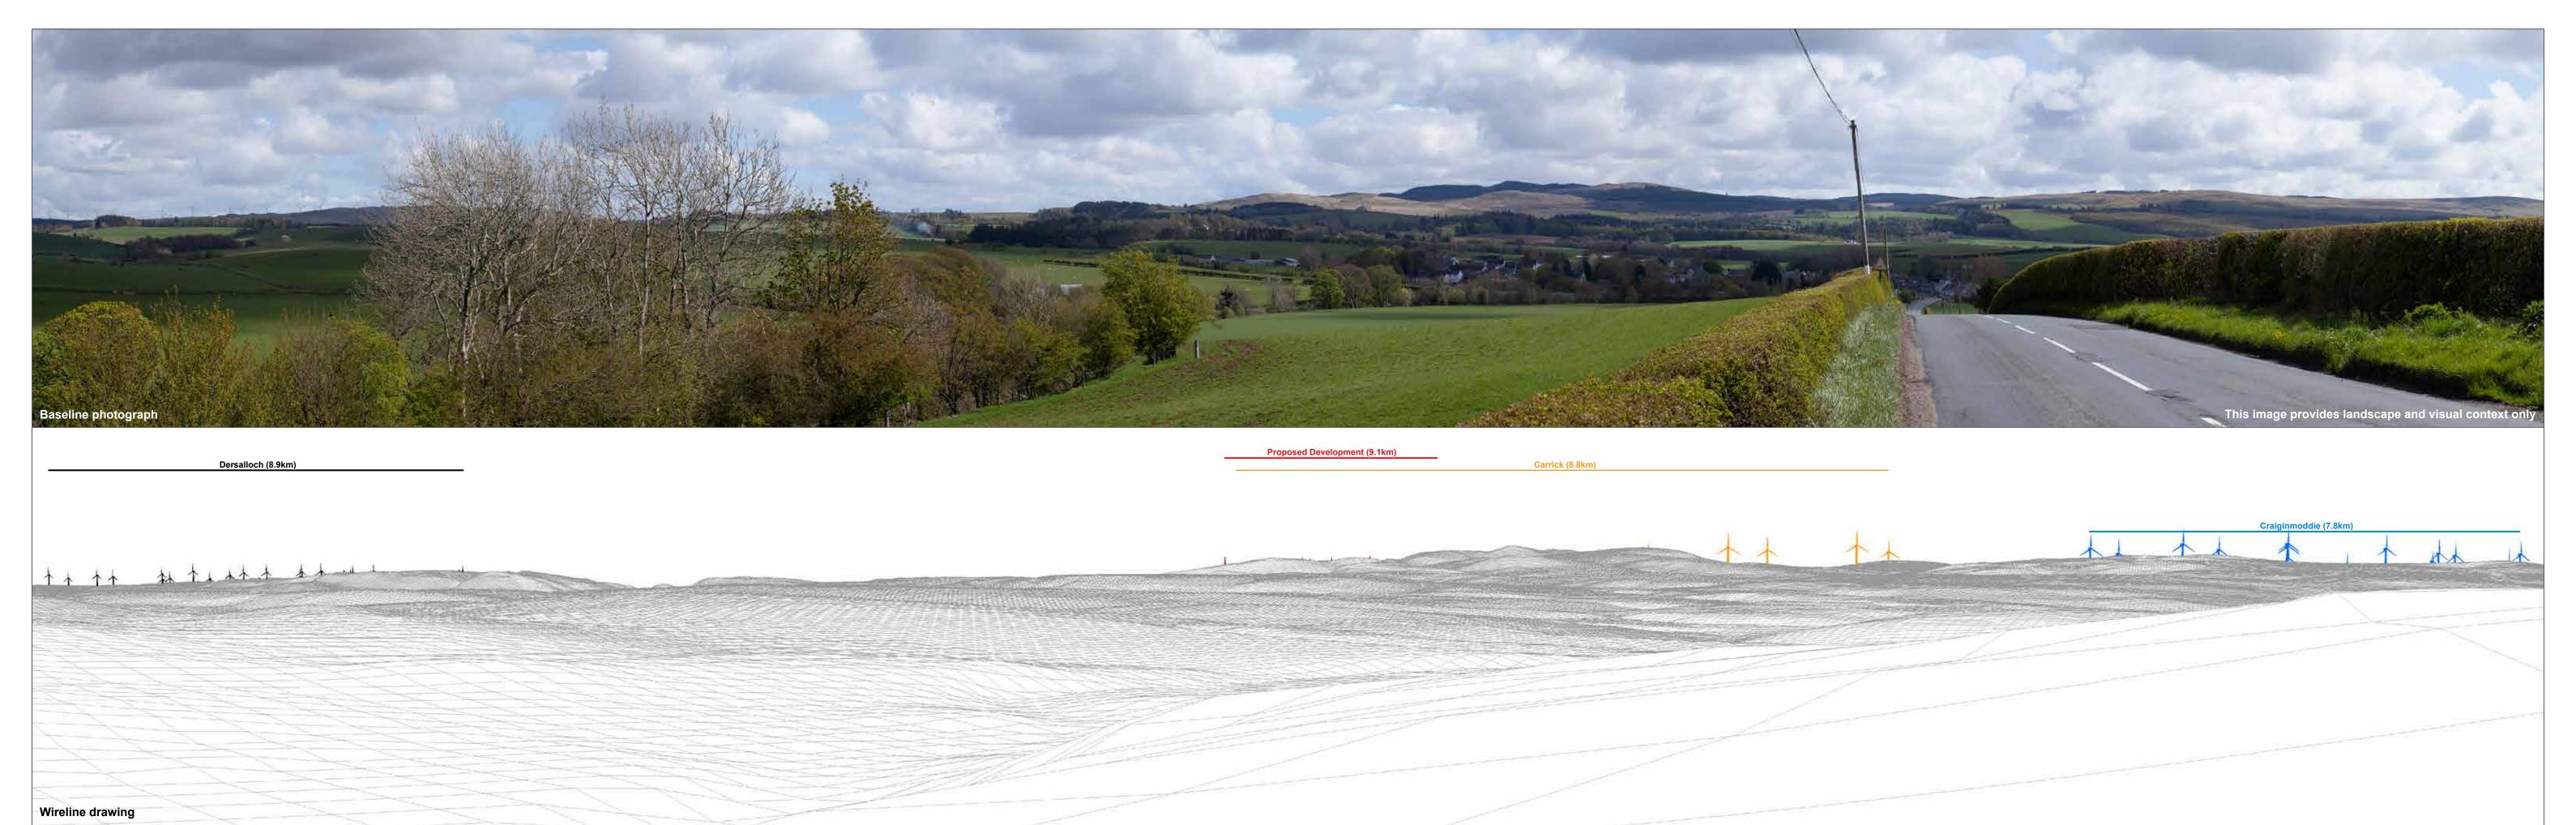

OS reference: 232293 E 607622 N
Eye level: 54.9 mAOD
Direction of view: 148°
Nearest turbine: 9144 m

Horizontal field of view: 53.5° (planar projection)

Principal distance: 812.5 mm

Paper size: 841 x 297 mm (half A1)

Correct printed image size: 820 x 260 mm

Camera: Canon EOS 5D
Lens: Canon EF 50mm f/1.5
Camera height: 1.5 m
Date and time: 07/05/2021 15:20

Figure 6.42d
Viewpoint 22: B7023 north of Gartlea Farm
Knockcronal
© Crown copyright, All rights reserved (2021). Licence number 0100031673