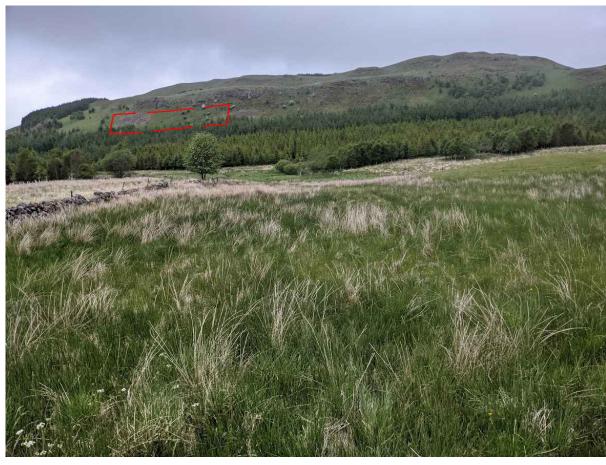

**Borrow Pit A**Approximate extent marked with red dash. Steeply sloping ground and rock outcropping at the surface observed at this location

**Borrow Pit B**Relatively steeply sloping ground observed at this location. Borrow pit may be accessed via a short stretch of existing farm track.