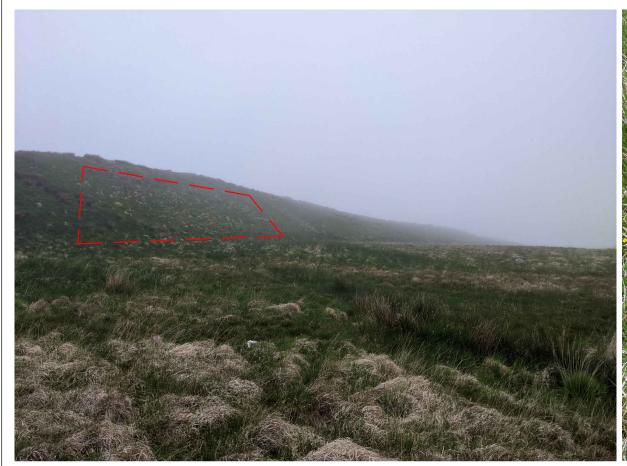

**Borrow Pit D**Approximate location marked with red dash. Steeply sloping ground observed at this location

**Borrow Pit B**Rocks at the ground surface observed.

Not to scale

Knockcronal Wind Farm
Environmental Impact Assessment Report
Appendix 3.2
Figure C.1