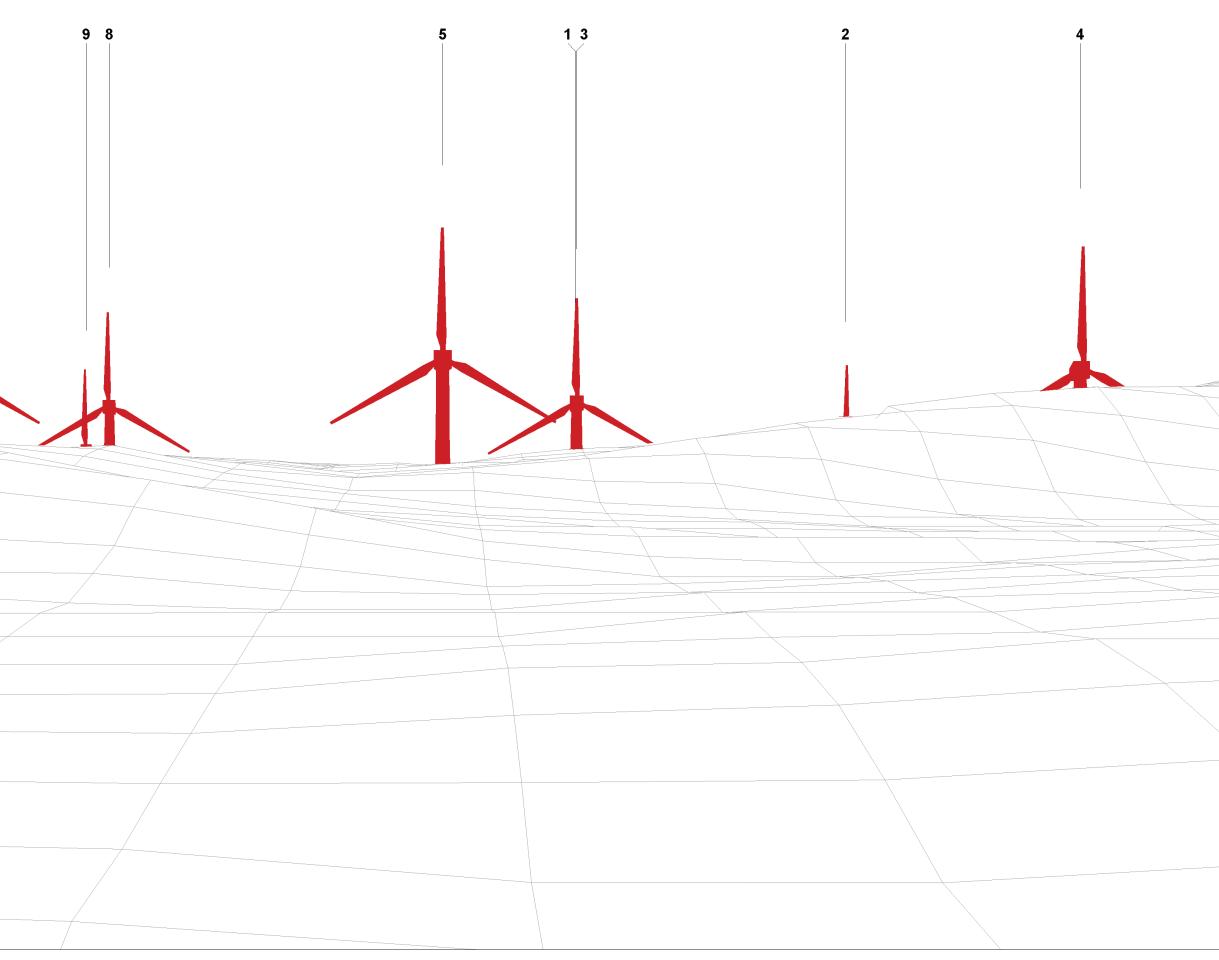

 OS reference:
 239016 E

 Eye level:
 129.7 m A

 Direction of view:
 216.5°

 Nearest turbine:
 1.86 km

239016 E 601365 N 129.7 m AOD

Horizontal field of view:53.5° (planar projection)Principal distance812.5 mmPaper size:841 x 297 mmCorrect printed image size:820 x 260 mm

2

View flat at a comfortable arm's length

Figure: 6.3.3 RVAA Viewpoint 1: Craigard Knockcronal © Crown copyright, All rights reserved (2021). Licence number 0100031673

| Wireline drawing |       |  |  |
|------------------|-------|--|--|
|                  |       |  |  |
|                  |       |  |  |
|                  |       |  |  |
|                  |       |  |  |
|                  |       |  |  |
|                  |       |  |  |
|                  |       |  |  |
|                  |       |  |  |
|                  |       |  |  |
|                  |       |  |  |
|                  | T T T |  |  |
|                  |       |  |  |
|                  |       |  |  |
|                  |       |  |  |
|                  |       |  |  |
|                  |       |  |  |
|                  |       |  |  |
|                  |       |  |  |
|                  |       |  |  |
|                  |       |  |  |
|                  |       |  |  |
|                  |       |  |  |