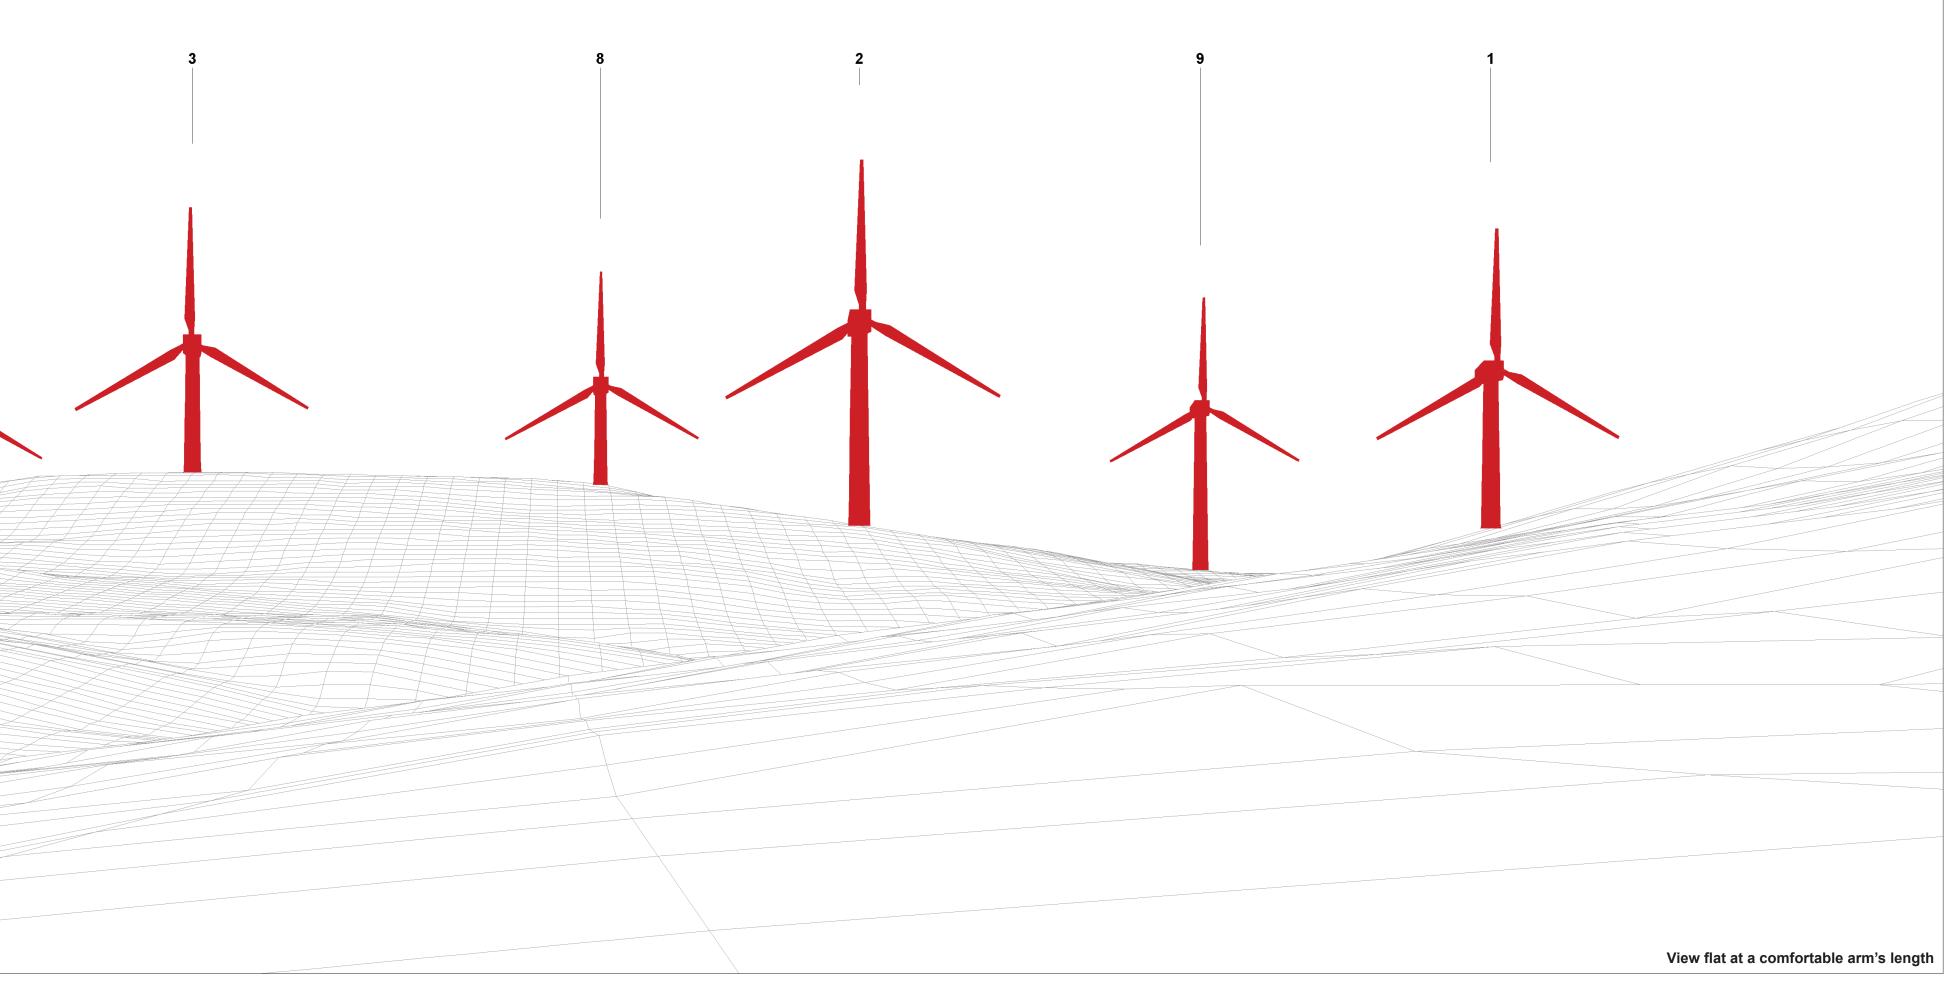

 OS reference:
 239016 E

 Eye level:
 129.7 m A

 Direction of view:
 216.5°

 Nearest turbine:
 1.86 km

239016 E 601365 N 129.7 m AOD

Horizontal field of view:53.5° (planar projection)Principal distance812.5 mmPaper size:841 x 297 mmCorrect printed image size:820 x 260 mm

2

View flat at a comfortable arm's length

Figure: 6.3.3 RVAA Viewpoint 1: Craigard Knockcronal © Crown copyright, All rights reserved (2021). Licence number 0100031673

| Wireline drawing |       |  |  |
|------------------|-------|--|--|
|                  |       |  |  |
|                  |       |  |  |
|                  |       |  |  |
|                  |       |  |  |
|                  |       |  |  |
|                  |       |  |  |
|                  |       |  |  |
|                  |       |  |  |
|                  |       |  |  |
|                  |       |  |  |
|                  | T T T |  |  |
|                  |       |  |  |
|                  |       |  |  |
|                  |       |  |  |
|                  |       |  |  |
|                  |       |  |  |
|                  |       |  |  |
|                  |       |  |  |
|                  |       |  |  |
|                  |       |  |  |
|                  |       |  |  |
|                  |       |  |  |