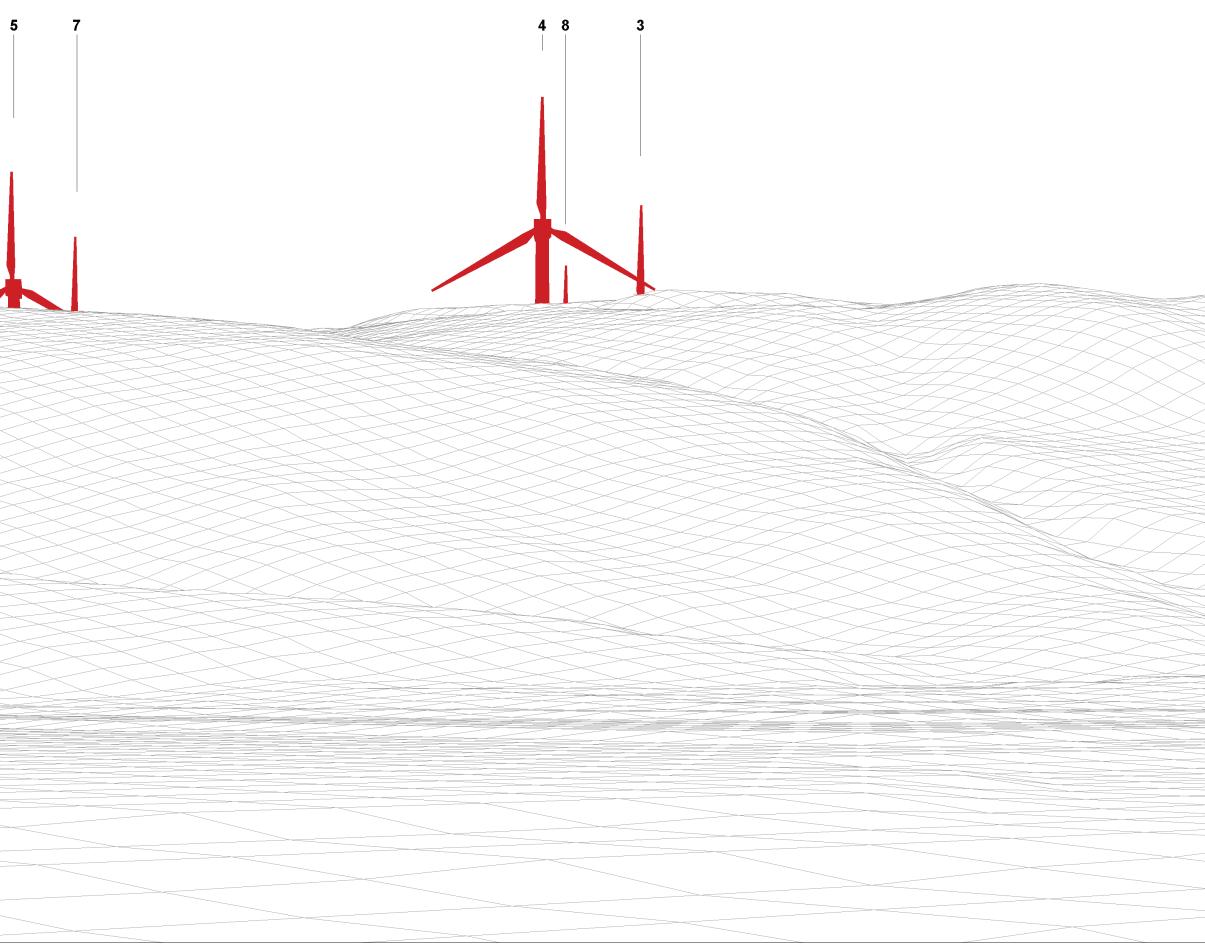

|                                         | <b>^</b> |
|-----------------------------------------|----------|
|                                         | 6        |
|                                         |          |
|                                         |          |
|                                         |          |
|                                         |          |
|                                         |          |
|                                         |          |
|                                         |          |
|                                         |          |
|                                         |          |
|                                         |          |
|                                         |          |
|                                         |          |
|                                         |          |
|                                         |          |
|                                         |          |
|                                         |          |
|                                         | L        |
|                                         |          |
|                                         |          |
|                                         |          |
|                                         |          |
|                                         |          |
|                                         |          |
|                                         |          |
|                                         |          |
|                                         |          |
|                                         |          |
| H-L+-FILLE                              |          |
|                                         |          |
|                                         |          |
|                                         |          |
|                                         |          |
|                                         |          |
|                                         |          |
|                                         |          |
| K - + + + + + + + + + + + + + + + + + + |          |
|                                         |          |
|                                         |          |
|                                         |          |
|                                         |          |
|                                         |          |
|                                         |          |
|                                         |          |
|                                         |          |
|                                         |          |
|                                         |          |
|                                         |          |
|                                         |          |
|                                         |          |
|                                         |          |
|                                         |          |
|                                         |          |
|                                         |          |
|                                         |          |
|                                         |          |
|                                         |          |
|                                         |          |
|                                         |          |
|                                         |          |
| Wireline drawing                        |          |
|                                         |          |

 OS reference:
 239016 E

 Eye level:
 129.7 m A

 Direction of view:
 216.5°

 Nearest turbine:
 1.86 km

239016 E 601365 N 129.7 m AOD

Horizontal field of view:53.5° (planar projection)Principal distance812.5 mmPaper size:841 x 297 mmCorrect printed image size:820 x 260 mm

2

View flat at a comfortable arm's length

Figure: 6.3.3 RVAA Viewpoint 1: Craigard Knockcronal © Crown copyright, All rights reserved (2021). Licence number 0100031673

| Wireline drawing |       |  |  |
|------------------|-------|--|--|
|                  |       |  |  |
|                  |       |  |  |
|                  |       |  |  |
|                  |       |  |  |
|                  |       |  |  |
|                  |       |  |  |
|                  |       |  |  |
|                  |       |  |  |
|                  |       |  |  |
|                  |       |  |  |
|                  | T T T |  |  |
|                  |       |  |  |
|                  |       |  |  |
|                  |       |  |  |
|                  |       |  |  |
|                  |       |  |  |
|                  |       |  |  |
|                  |       |  |  |
|                  |       |  |  |
|                  |       |  |  |
|                  |       |  |  |
|                  |       |  |  |