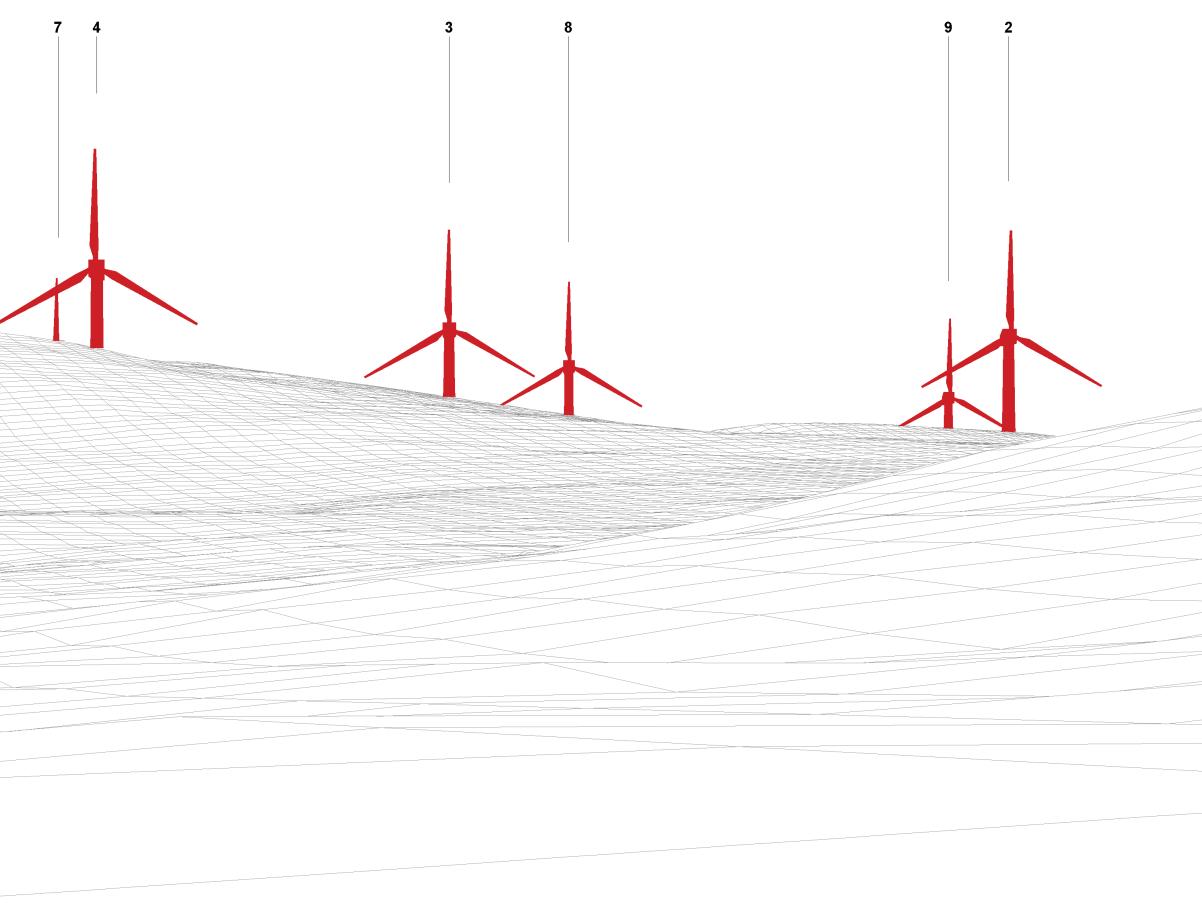

 OS reference:
 239016 E

 Eye level:
 129.7 m A

 Direction of view:
 216.5°

 Nearest turbine:
 1.86 km

239016 E 601365 N 129.7 m AOD

Horizontal field of view:53.5° (planar projection)Principal distance812.5 mmPaper size:841 x 297 mmCorrect printed image size:820 x 260 mm

2

View flat at a comfortable arm's length

Figure: 6.3.3 RVAA Viewpoint 1: Craigard Knockcronal © Crown copyright, All rights reserved (2021). Licence number 0100031673

| Wireline drawing |       |  |  |
|------------------|-------|--|--|
|                  |       |  |  |
|                  |       |  |  |
|                  |       |  |  |
|                  |       |  |  |
|                  |       |  |  |
|                  |       |  |  |
|                  |       |  |  |
|                  |       |  |  |
|                  |       |  |  |
|                  |       |  |  |
|                  | T T T |  |  |
|                  |       |  |  |
|                  |       |  |  |
|                  |       |  |  |
|                  |       |  |  |
|                  |       |  |  |
|                  |       |  |  |
|                  |       |  |  |
|                  |       |  |  |
|                  |       |  |  |
|                  |       |  |  |
|                  |       |  |  |