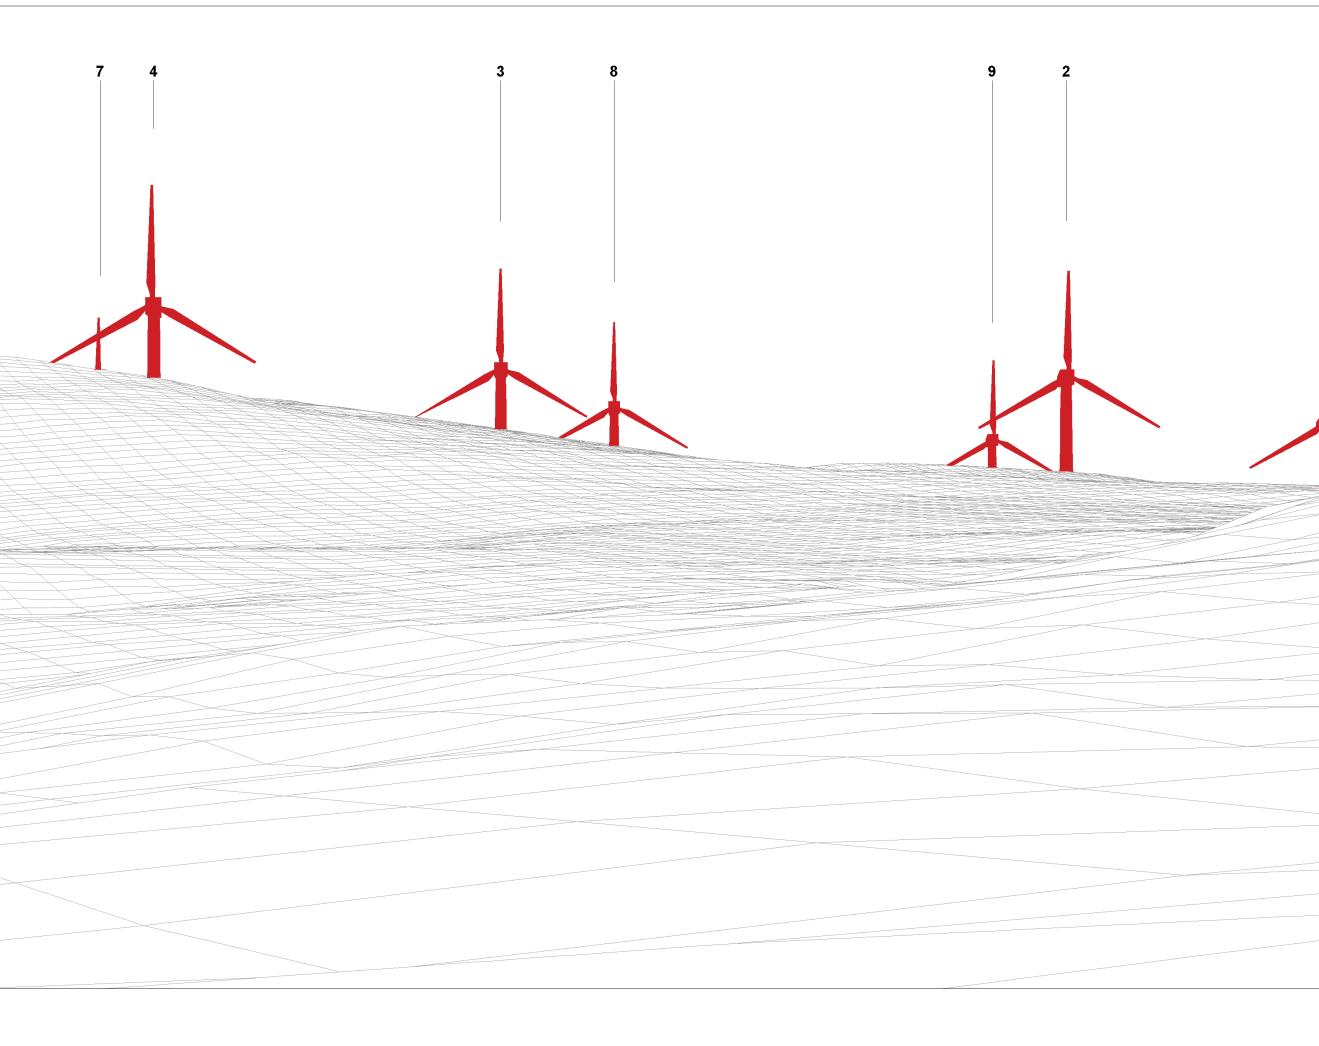

View flat at a comfortable arm's length

Figure: 6.3.6 RVAA Viewpoint 4: Dalmorton House

Wireline drawing

 OS reference:
 238250 E

 Eye level:
 126.6 m A

 Direction of view:
 197°

 Nearest turbine:
 2.06 km

238250 E 601933 N 126.6 m AOD

Horizontal field of view:53.5° (planar projection)Principal distance812.5 mmPaper size:841 x 297 mmCorrect printed image size:820 x 260 mm

| 1 |      |
|---|------|
|   |      |
|   |      |
|   |      |
|   |      |
|   |      |
|   |      |
|   |      |
|   |      |
|   |      |
|   |      |
|   |      |
|   |      |
|   |      |
|   |      |
|   | -    |
|   | 7    |
|   | 3    |
|   | _    |
|   |      |
|   |      |
|   | 7    |
|   |      |
|   | 1    |
|   |      |
|   | 1    |
|   |      |
|   | -    |
|   | _    |
|   | -    |
|   |      |
|   | 2    |
|   |      |
|   |      |
|   | -    |
|   | 7    |
|   | 1    |
|   | 1 11 |
|   |      |
|   |      |
|   |      |
|   |      |
|   |      |
|   |      |
|   |      |
|   |      |
|   |      |
|   |      |
|   |      |
|   |      |
|   |      |
|   |      |
|   |      |
|   |      |
|   |      |
|   |      |
|   |      |
|   |      |
|   |      |
|   |      |
|   |      |
|   |      |
|   |      |
|   |      |
|   |      |