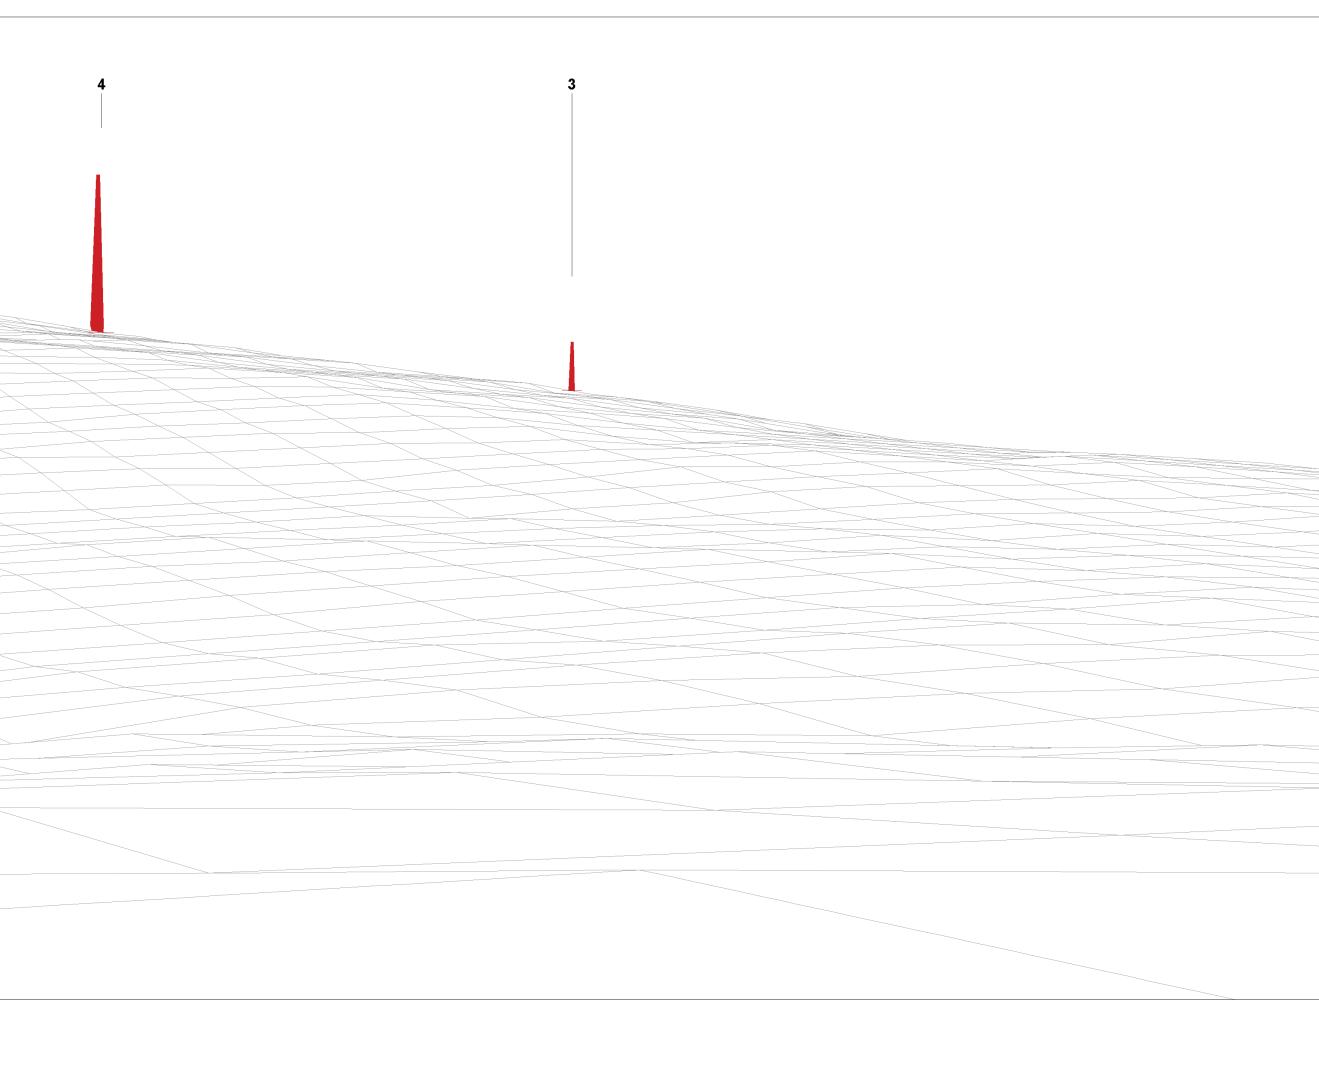

## Figure: 6.3.4 RVAA Viewpoint 2: Craigencallie Cottage

 OS reference:
 238251 E

 Eye level:
 127 m AOI

 Direction of view:
 197.5°

 Nearest turbine:
 2.02 km

238251 E 599611 N 127 m AOD

Horizontal field of view:53.5° (planar projection)Principal distance812.5 mmPaper size:841 x 297 mmCorrect printed image size:820 x 260 mm

## View flat at a comfortable arm's length