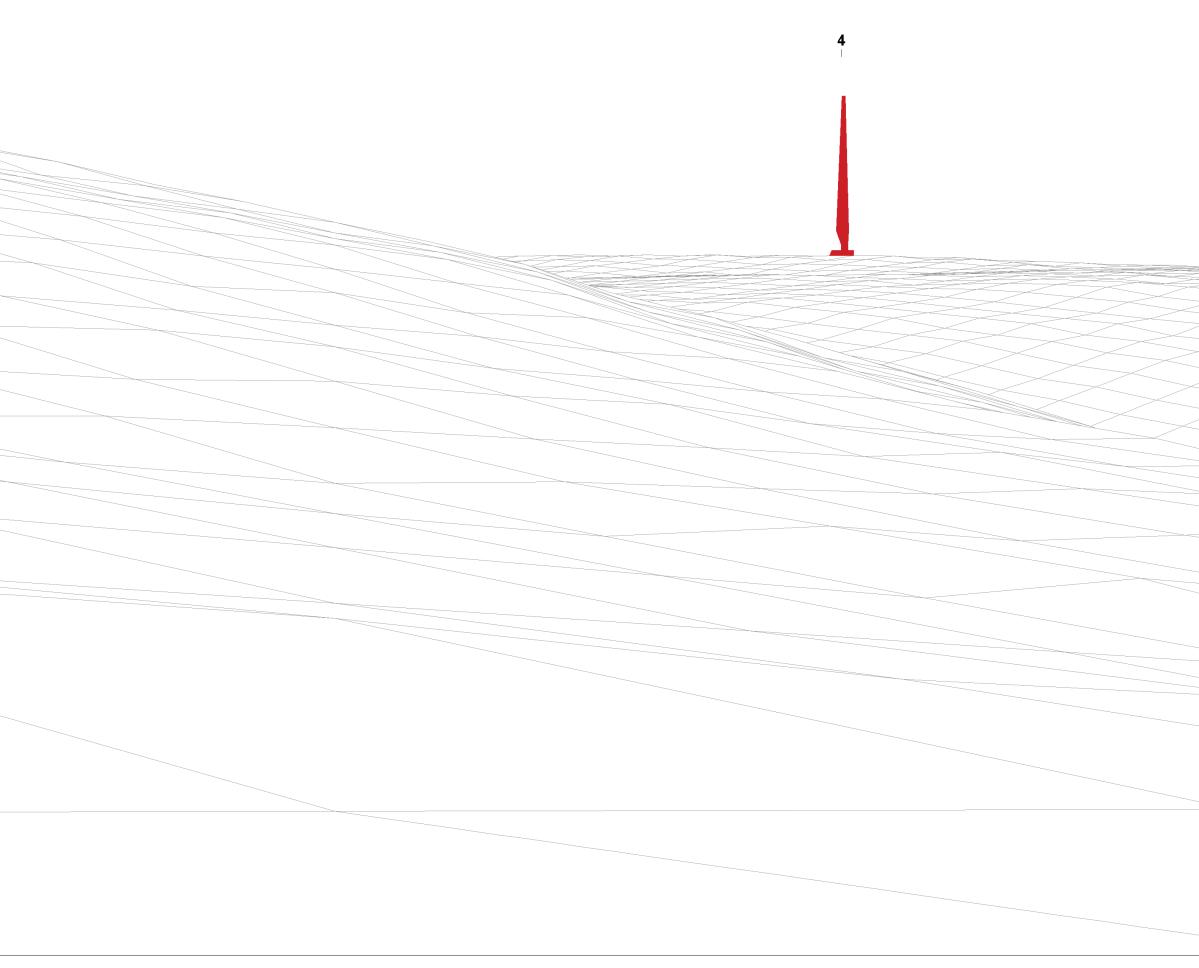

## Figure: 6.3.5 RVAA Viewpoint 3: Dalmorton Farm

 OS reference:
 238251 E

 Eye level:
 125.8 m A

 Direction of view:
 198°

 Nearest turbine:
 2.03 km

238251 E 601901 N 125.8 m AOD

Horizontal field of view:53.5° (planar projection)Principal distance812.5 mmPaper size:841 x 297 mmCorrect printed image size:820 x 260 mm

View flat at a comfortable arm's length

Figure: 6.3.6 RVAA Viewpoint 4: Dalmorton House

Wireline drawing

 OS reference:
 238250 E

 Eye level:
 126.6 m A

 Direction of view:
 197°

 Nearest turbine:
 2.06 km

238250 E 601933 N 126.6 m AOD