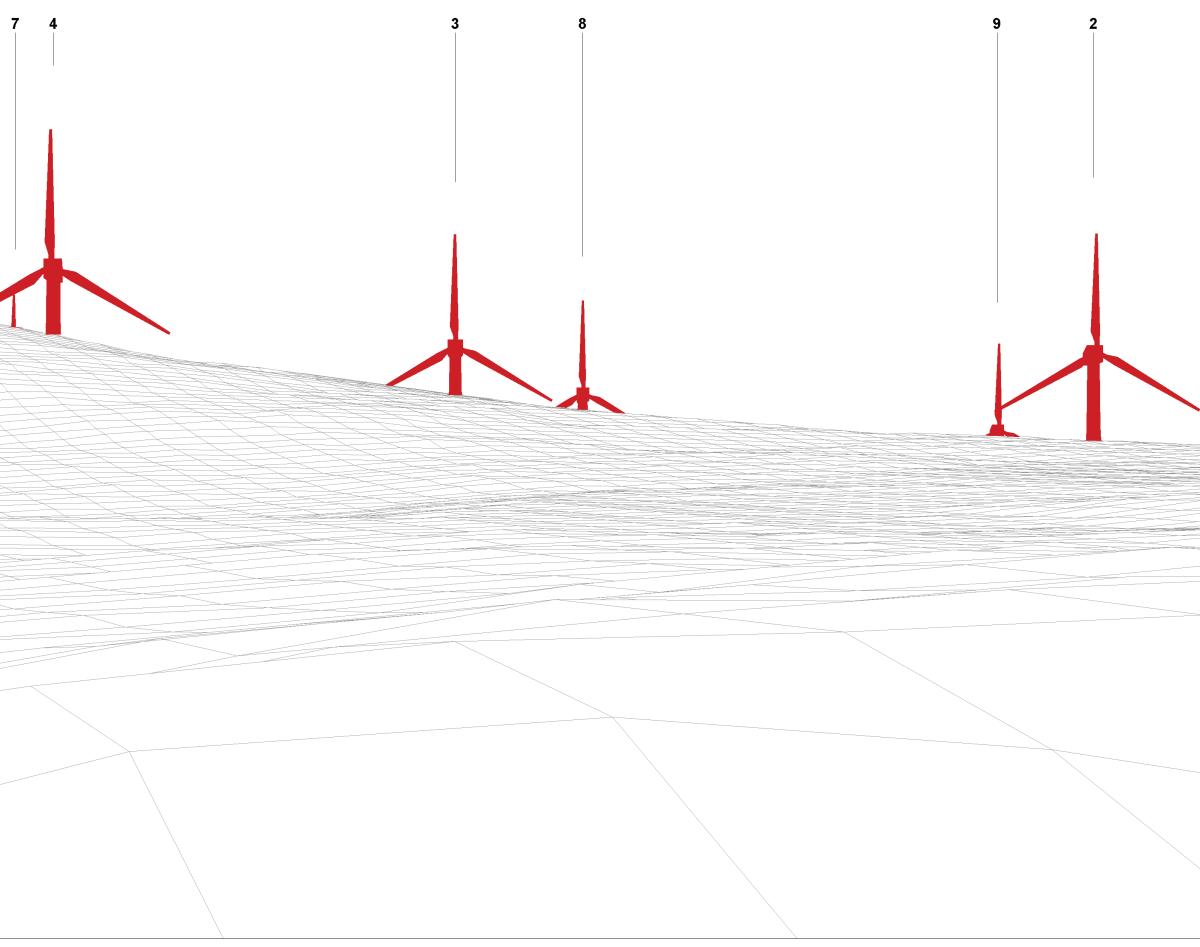

## Figure: 6.3.5 RVAA Viewpoint 3: Dalmorton Farm

 OS reference:
 238251 E

 Eye level:
 125.8 m A

 Direction of view:
 198°

 Nearest turbine:
 2.03 km

238251 E 601901 N 125.8 m AOD

Horizontal field of view:53.5° (planar projection)Principal distance812.5 mmPaper size:841 x 297 mmCorrect printed image size:820 x 260 mm

View flat at a comfortable arm's length

Figure: 6.3.6 RVAA Viewpoint 4: Dalmorton House

Wireline drawing

 OS reference:
 238250 E

 Eye level:
 126.6 m A

 Direction of view:
 197°

 Nearest turbine:
 2.06 km

238250 E 601933 N 126.6 m AOD