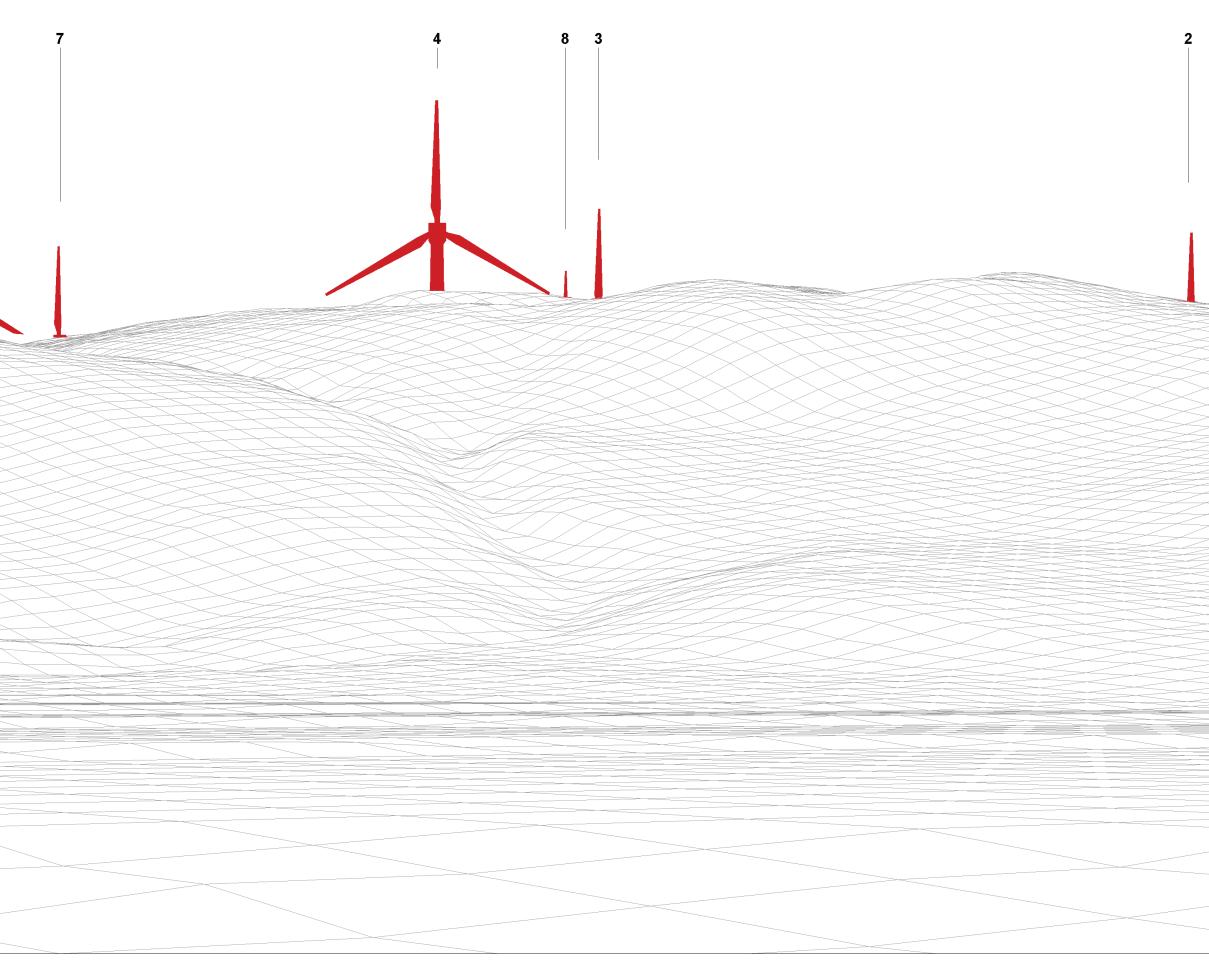

View flat at a comfortable arm's length

## Figure: 6.3.4 RVAA Viewpoint 2: Craigencallie Cottage

 OS reference:
 238251 E

 Eye level:
 127 m AOI

 Direction of view:
 197.5°

 Nearest turbine:
 2.02 km

238251 E 599611 N 127 m AOD

Horizontal field of view:53.5° (planar projection)Principal distance812.5 mmPaper size:841 x 297 mmCorrect printed image size:820 x 260 mm