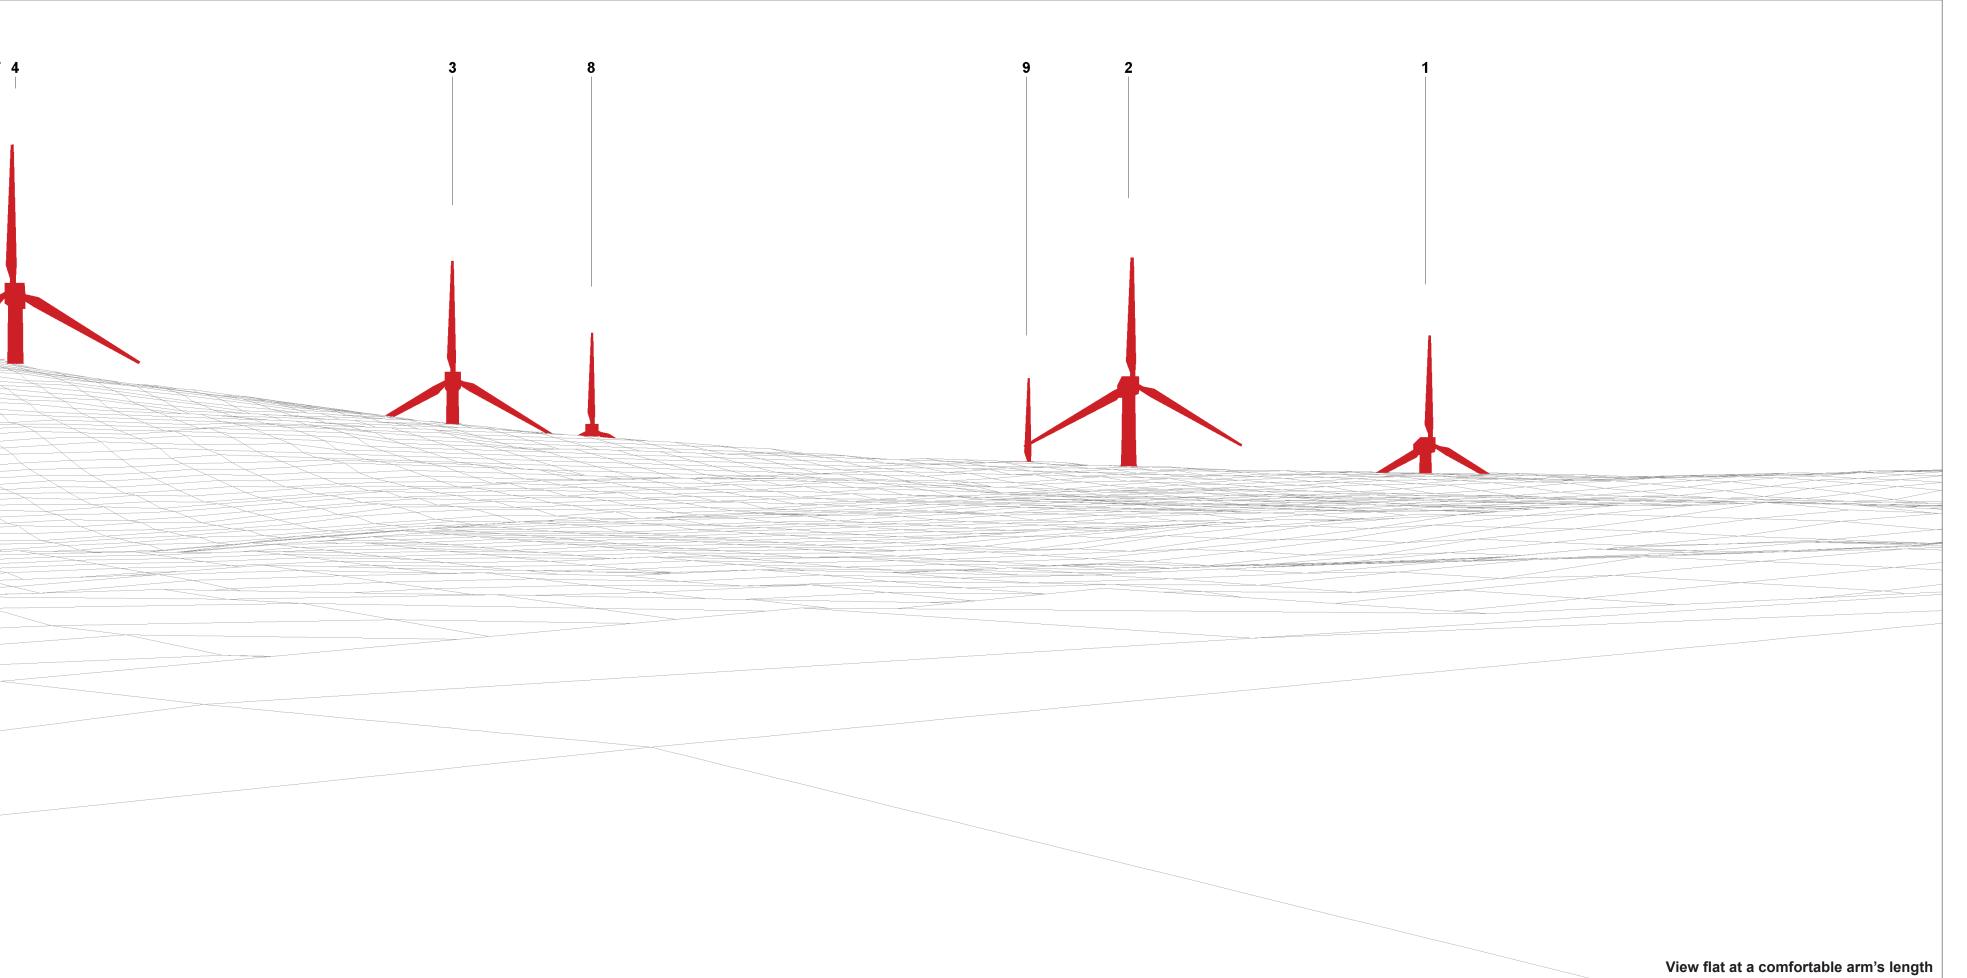

 OS reference:
 239040

 Eye level:
 129.7 r

 Direction of view:
 220°

 Nearest turbine:
 1.69 km

239040 E 601113 N 129.7 m AOD 1.69 km

Horizontal field of view:53.5° (planar projection)Principal distance812.5 mmPaper size:841 x 297 mmCorrect printed image size:820 x 260 mm

View flat at a comfortable arm's length

2

Figure: 6.3.8 RVAA Viewpoint 6: Genoch Knockcronal © Crown copyright, All rights reserved (2021). Licence number 0100031673

 OS reference:
 239052 E

 Eye level:
 138.4 m A