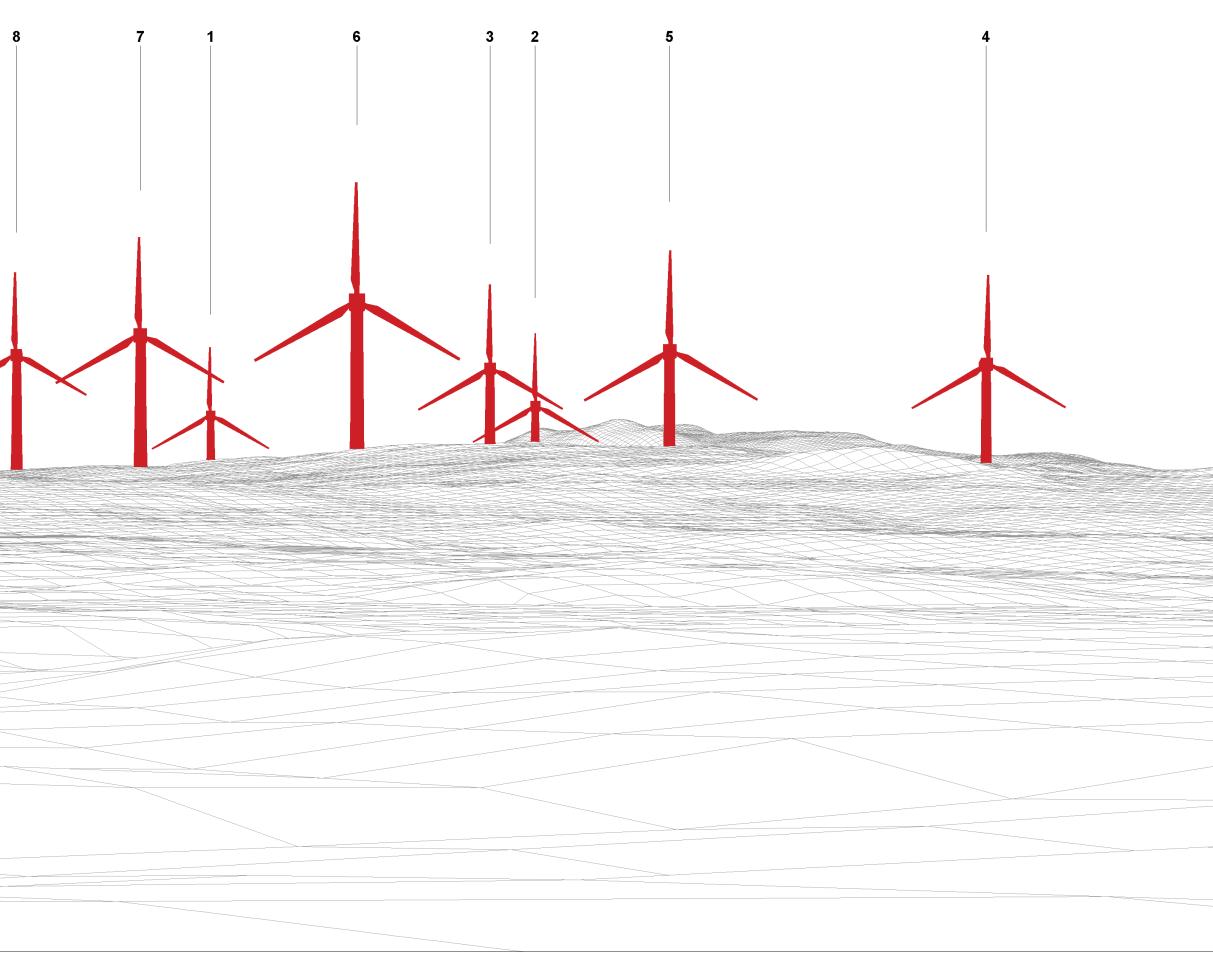

## Figure: 6.3.4 RVAA Viewpoint 2: Craigencallie Cottage

 OS reference:
 238251 E

 Eye level:
 127 m AOI

 Direction of view:
 197.5°

 Nearest turbine:
 2.02 km

238251 E 599611 N 127 m AOD

Horizontal field of view:53.5° (planar projection)Principal distance812.5 mmPaper size:841 x 297 mmCorrect printed image size:820 x 260 mm

## View flat at a comfortable arm's length