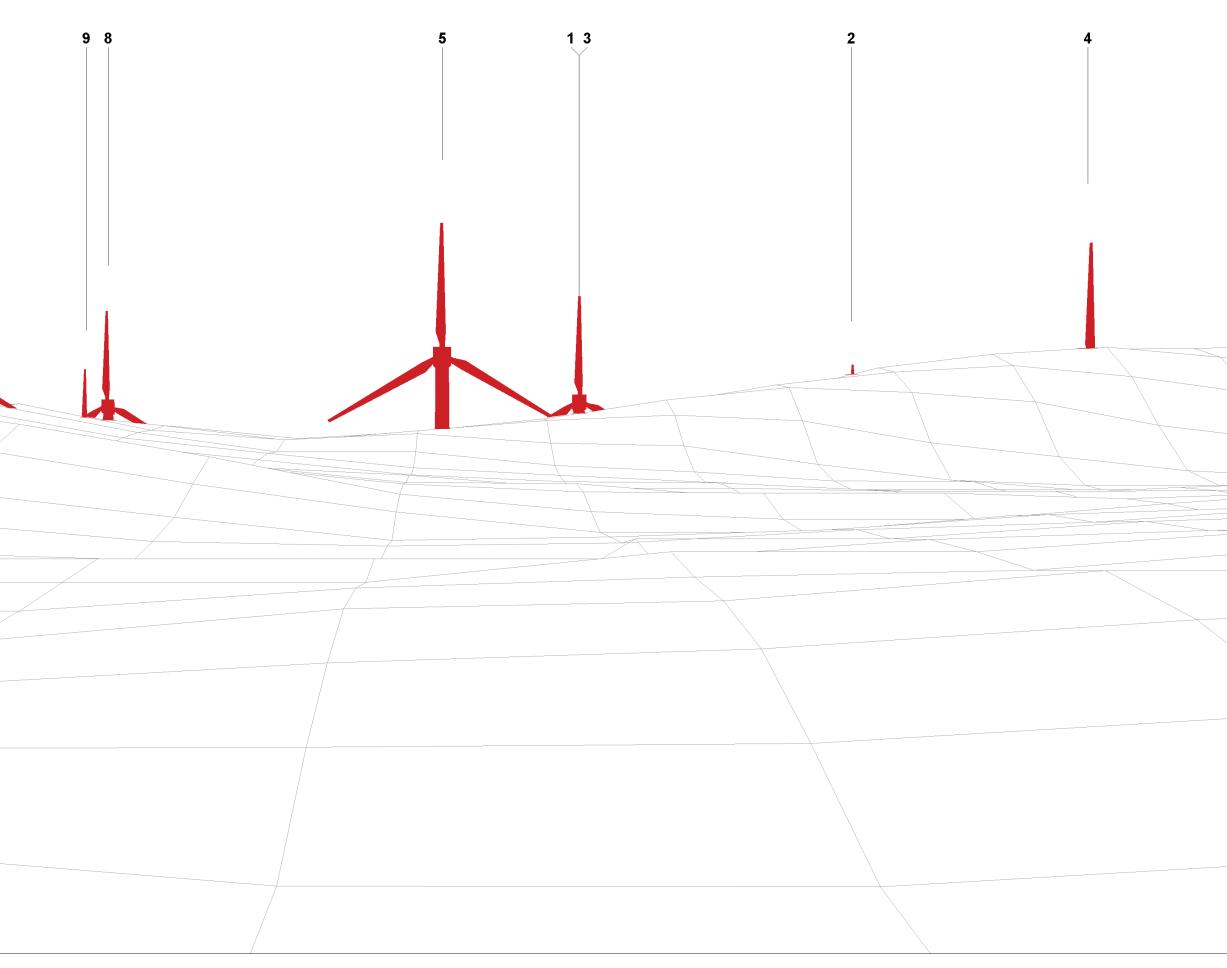

View flat at a comfortable arm's length

## Figure: 6.3.7 RVAA Viewpoint 5: 2 Dalmorton Cottage Knockcronal

| 6 |
|---|
|   |
|   |
|   |
|   |
|   |
|   |
|   |
|   |
|   |
|   |
|   |
|   |
|   |
|   |
|   |
|   |
|   |
|   |
|   |
|   |
|   |
|   |
|   |
|   |
|   |
|   |
|   |
|   |
|   |
|   |
|   |
|   |
|   |
|   |
|   |
|   |
|   |
|   |
|   |
|   |
|   |
|   |
|   |
|   |
|   |
|   |
|   |
|   |
|   |
|   |
|   |
|   |
|   |
|   |
|   |
|   |
|   |
|   |
|   |
|   |
|   |
|   |
|   |
|   |
|   |
|   |
|   |
|   |
|   |
|   |
|   |
|   |
|   |
|   |
|   |

 OS reference:
 239040

 Eye level:
 129.7 r

 Direction of view:
 220°

 Nearest turbine:
 1.69 km

239040 E 601113 N 129.7 m AOD 1.69 km

Horizontal field of view:53.5° (planar projection)Principal distance812.5 mmPaper size:841 x 297 mmCorrect printed image size:820 x 260 mm