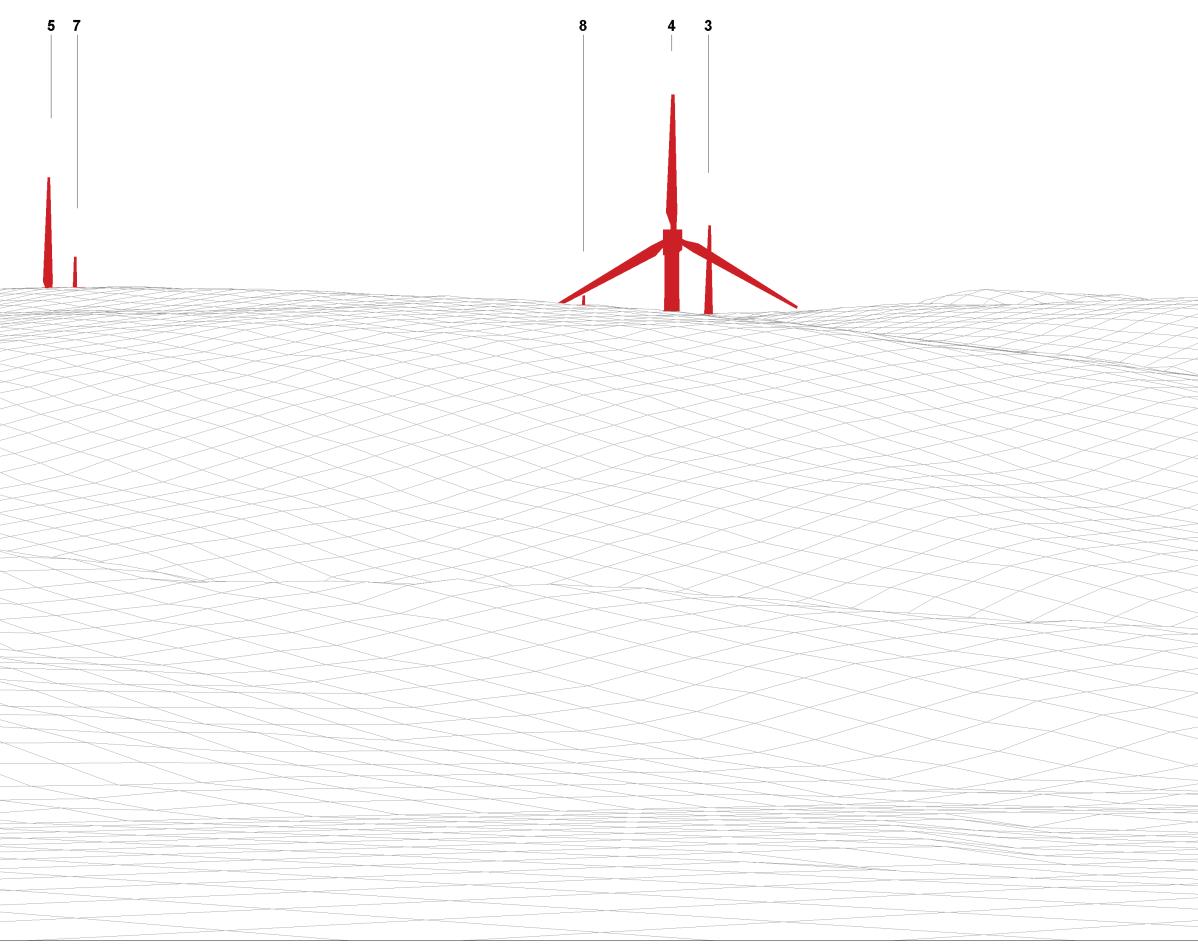

## Figure: 6.3.4 RVAA Viewpoint 2: Craigencallie Cottage

 OS reference:
 238251 E

 Eye level:
 127 m AOI

 Direction of view:
 197.5°

 Nearest turbine:
 2.02 km

238251 E 599611 N 127 m AOD

Horizontal field of view:53.5° (planar projection)Principal distance812.5 mmPaper size:841 x 297 mmCorrect printed image size:820 x 260 mm

## View flat at a comfortable arm's length