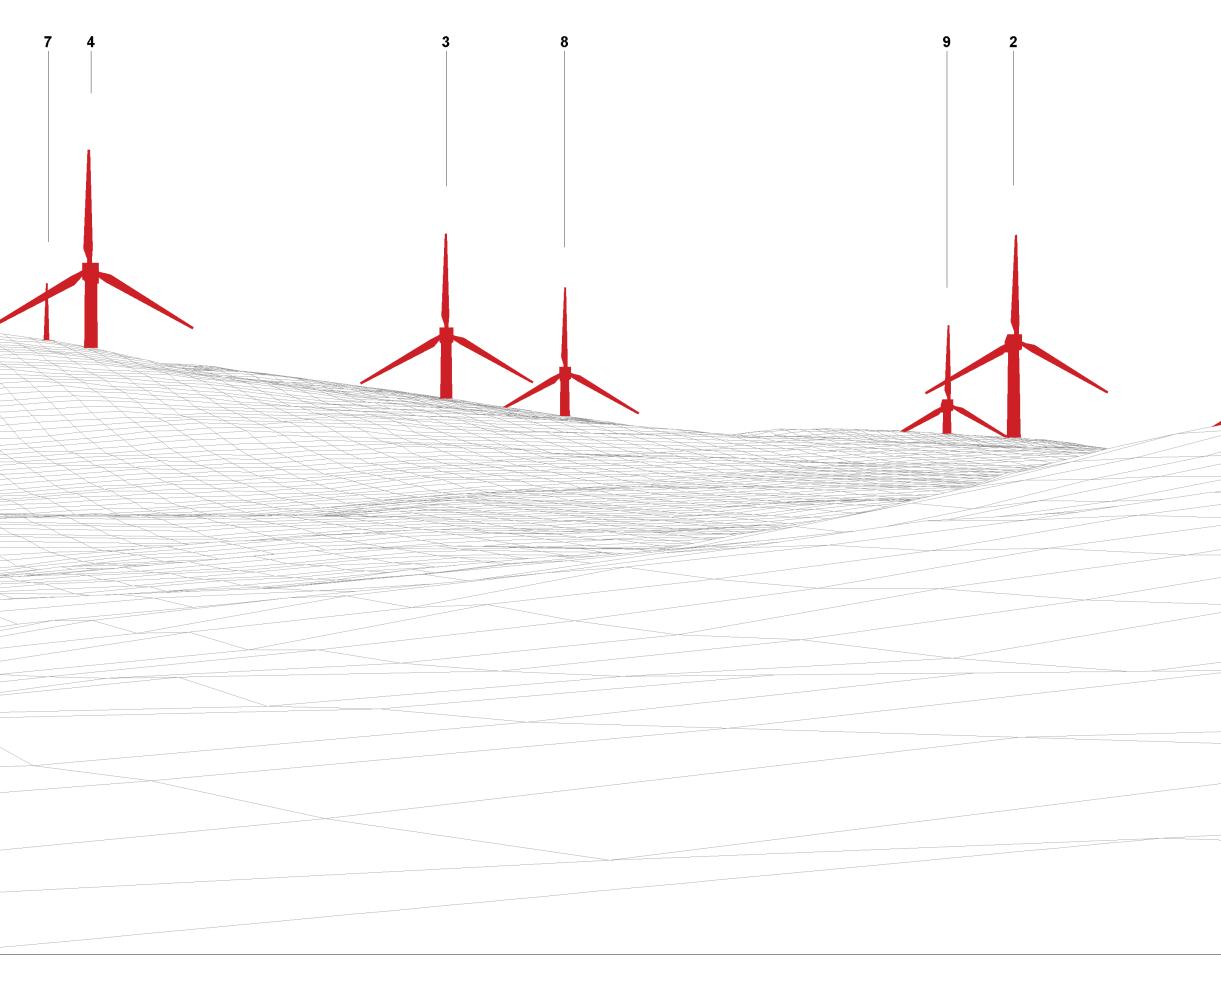

## Figure: 6.3.5 RVAA Viewpoint 3: Dalmorton Farm

 OS reference:
 238251 E

 Eye level:
 125.8 m A

 Direction of view:
 198°

 Nearest turbine:
 2.03 km

238251 E 601901 N 125.8 m AOD

Horizontal field of view:53.5° (planar projection)Principal distance812.5 mmPaper size:841 x 297 mmCorrect printed image size:820 x 260 mm

View flat at a comfortable arm's length

Figure: 6.3.6 RVAA Viewpoint 4: Dalmorton House

Wireline drawing

 OS reference:
 238250 E

 Eye level:
 126.6 m A

 Direction of view:
 197°

 Nearest turbine:
 2.06 km

238250 E 601933 N 126.6 m AOD