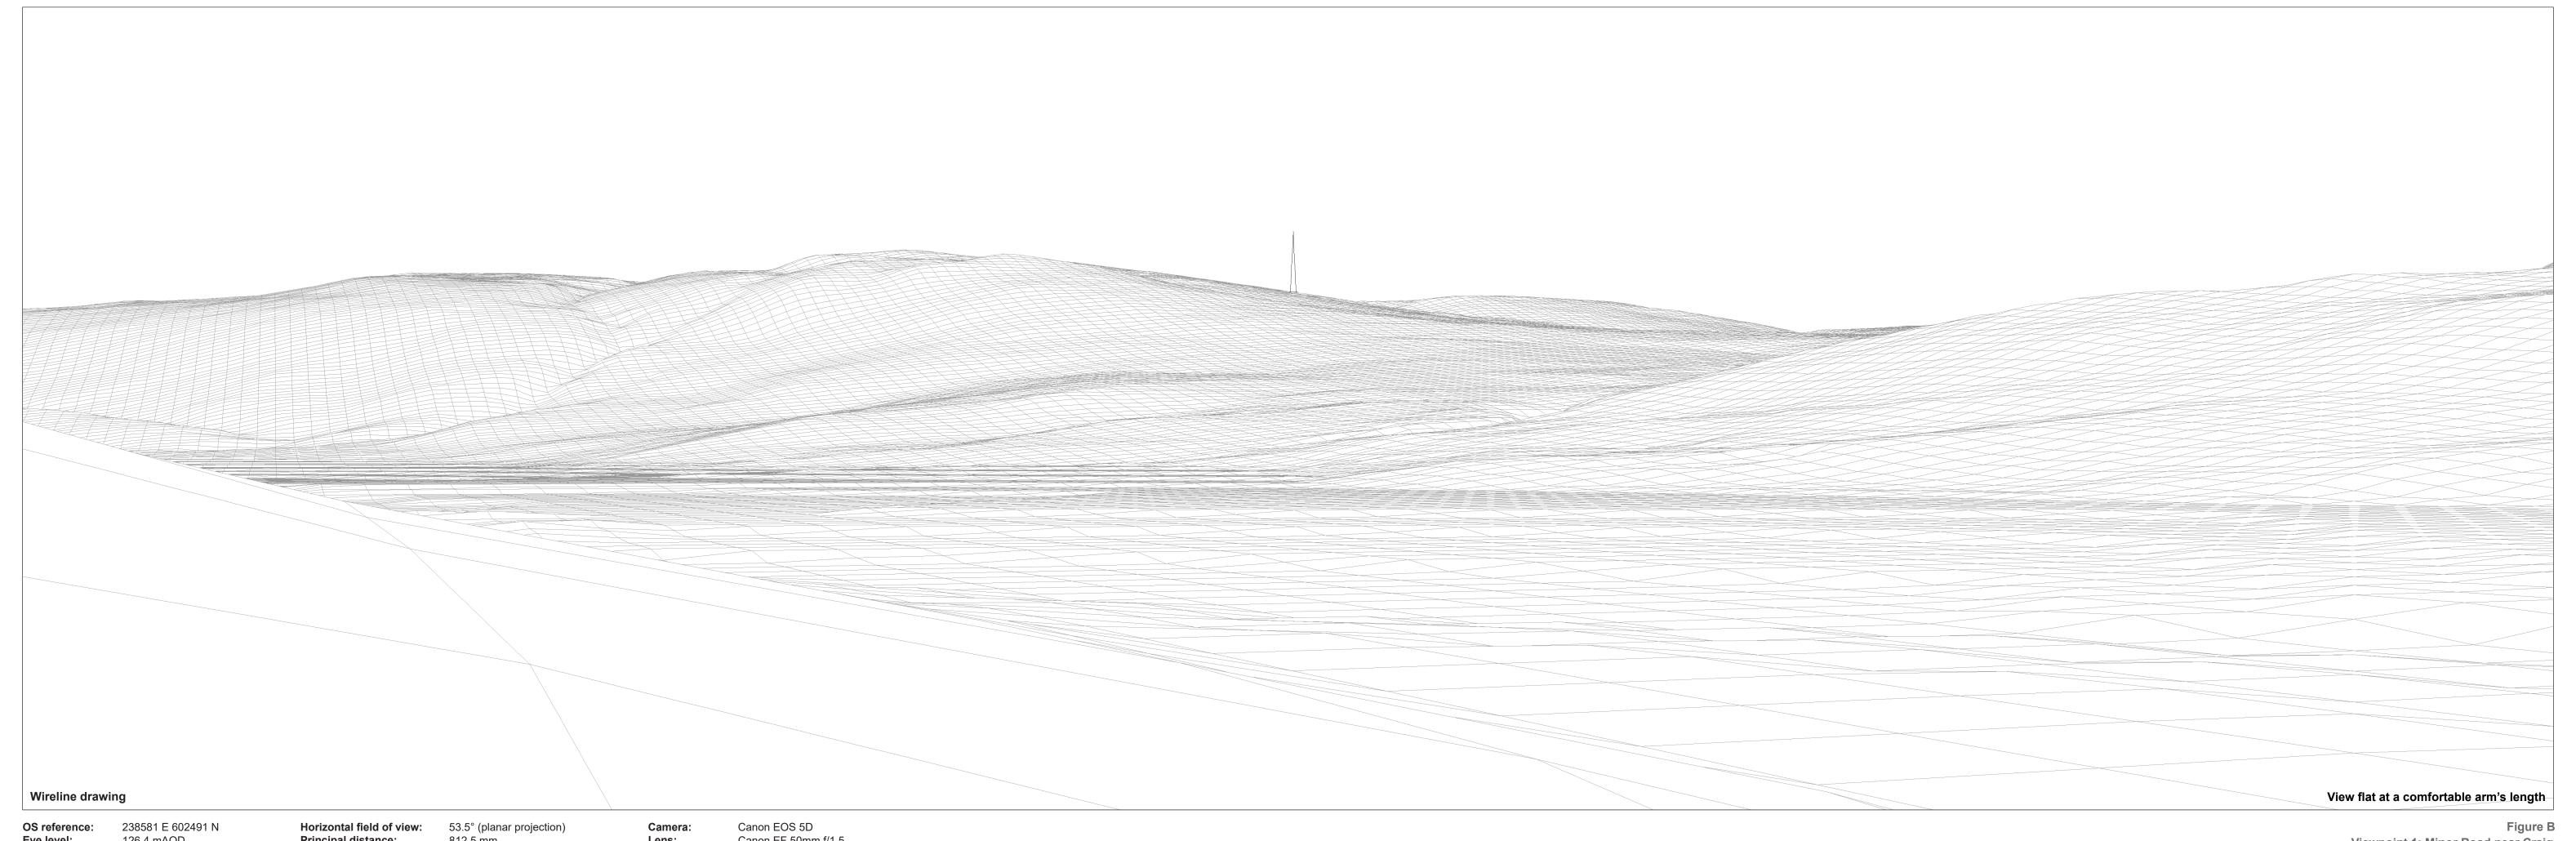

OS reference: 238581 E 602491 N
Eye level: 126.4 mAOD
Direction of view: 202°
Distance to Mast: 3628 m

Horizontal field of view: 53.5° (planar projection)

Principal distance: 812.5 mm

Paper size: 841 x 297 mm (half A1)

Correct printed image size: 820 x 260 mm

Camera: Canon EOS 5D
Lens: Canon EF 50mm f/1.5
Camera height: 1.5 m
Date and time: 17/09/2020 09:25

Figure B
Viewpoint 1: Minor Road near Craig
Knockcronal Met Mast
© Crown copyright, All rights reserved (2022). Licence number 0100031673