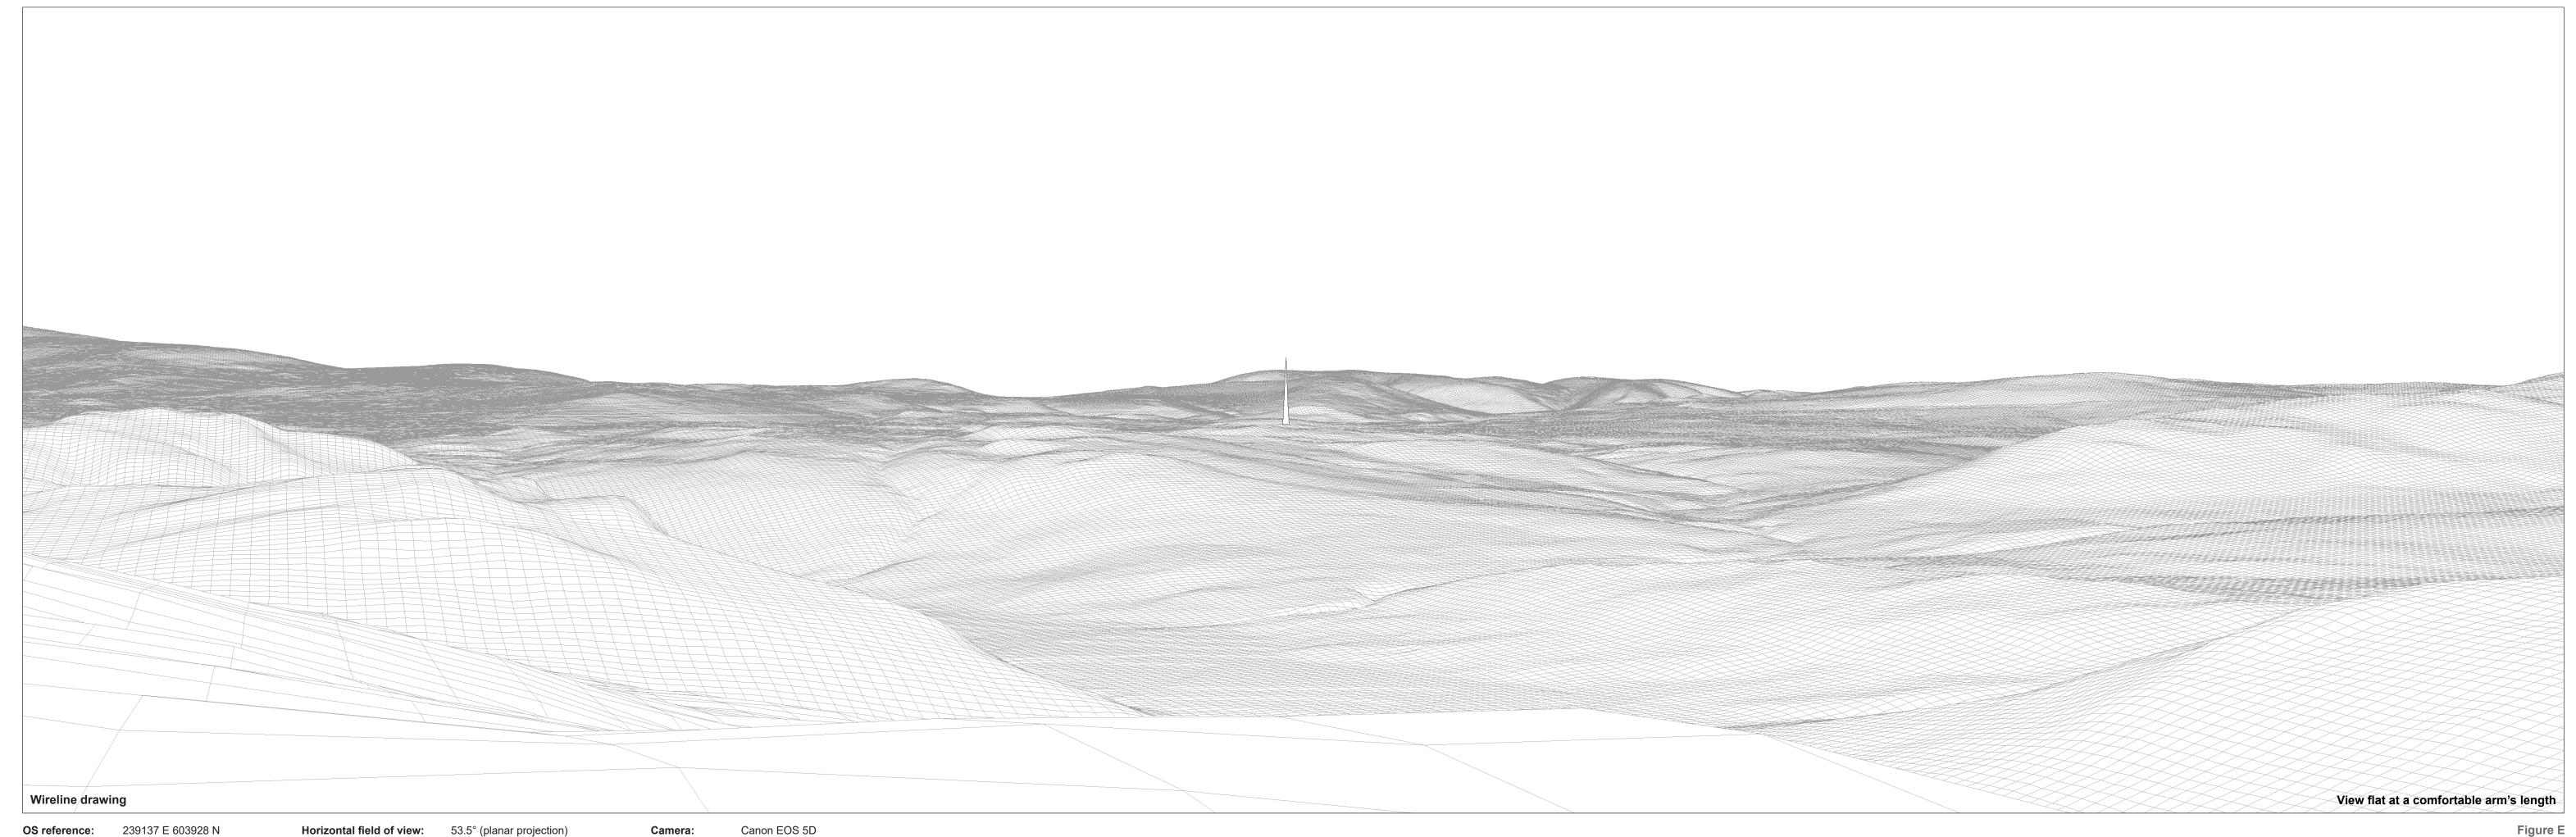

Figure E
Viewpoint 4: Craigengower Monument
Knockcronal Met Mast
© Crown copyright, All rights reserved (2022). Licence number 0100031673

OS reference: 239137 E 603928 N
Eye level: 330.1 mAOD
Direction of view: 202°
Distance to mast: 5169 m

Horizontal field of view: 53.5° (planar projection)
Principal distance: 812.5 mm
Paper size: 841 x 297 mm (half A1)
Correct printed image size: 820 x 260 mm

Camera: Canon EOS 5D
Lens: Canon EF 50mm f/1.5
Camera height: 3.5 m
Date and time: 07/05/2021 17:45