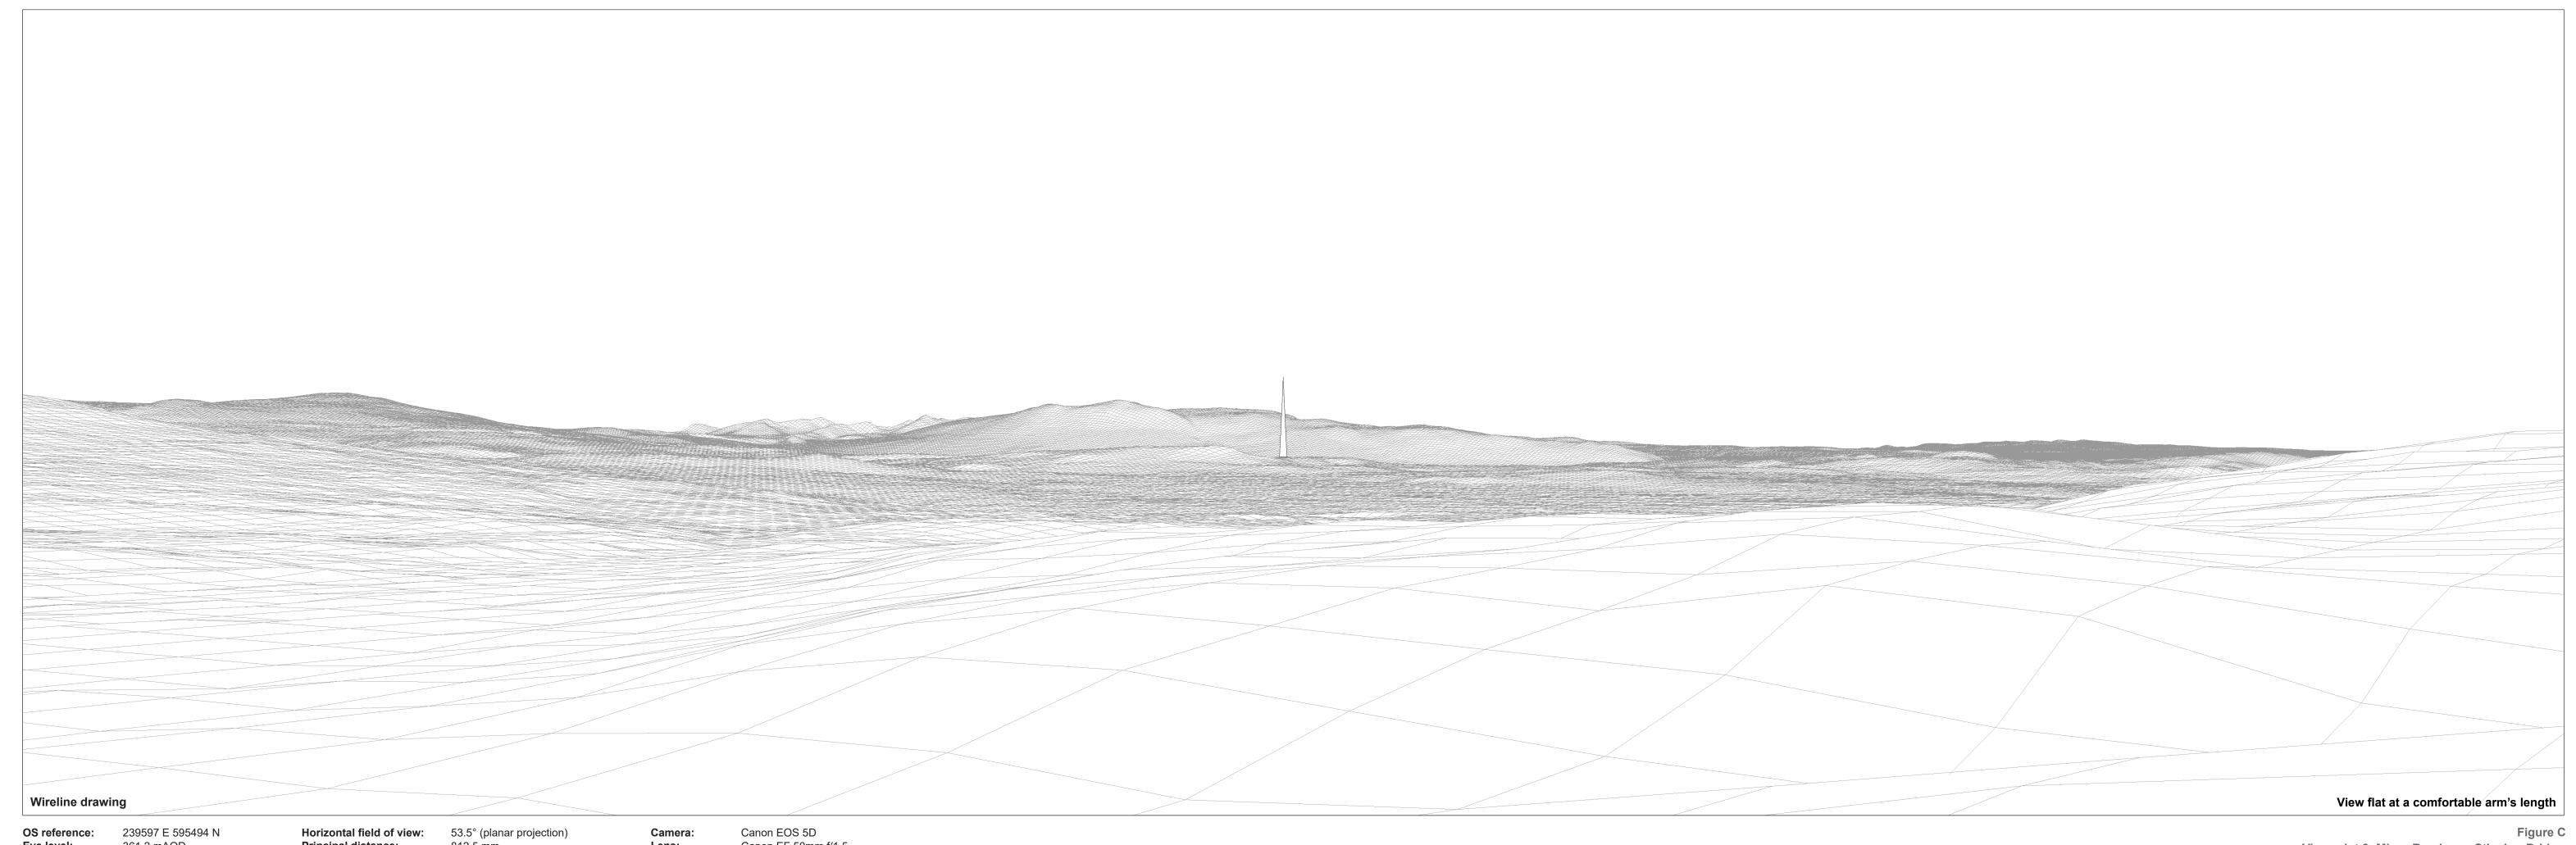

OS reference: 239597 E 595494

Eye level: 361.2 mAOD

Direction of view: 327°

Distance to mast: 4347 m

Principal distance: 812.5 mm

Paper size: 841 x 297 mm (half A1)

Correct printed image size: 820 x 260 mm

Camera: Canon EOS 5D
Lens: Canon EF 50mm f/1.5
Camera height: 1.5 m
Date and time: 17/09/2020 10:30

Figure C
Viewpoint 2: Minor Road near Stinchar Bridge
Knockcronal Met Mast
© Crown copyright, All rights reserved (2022). Licence number 0100031673

OS reference: 233036 E 600354 N
Eye level: 313.9 mAOD
Direction of view: 106.5°
Distance to mast: 4355 m