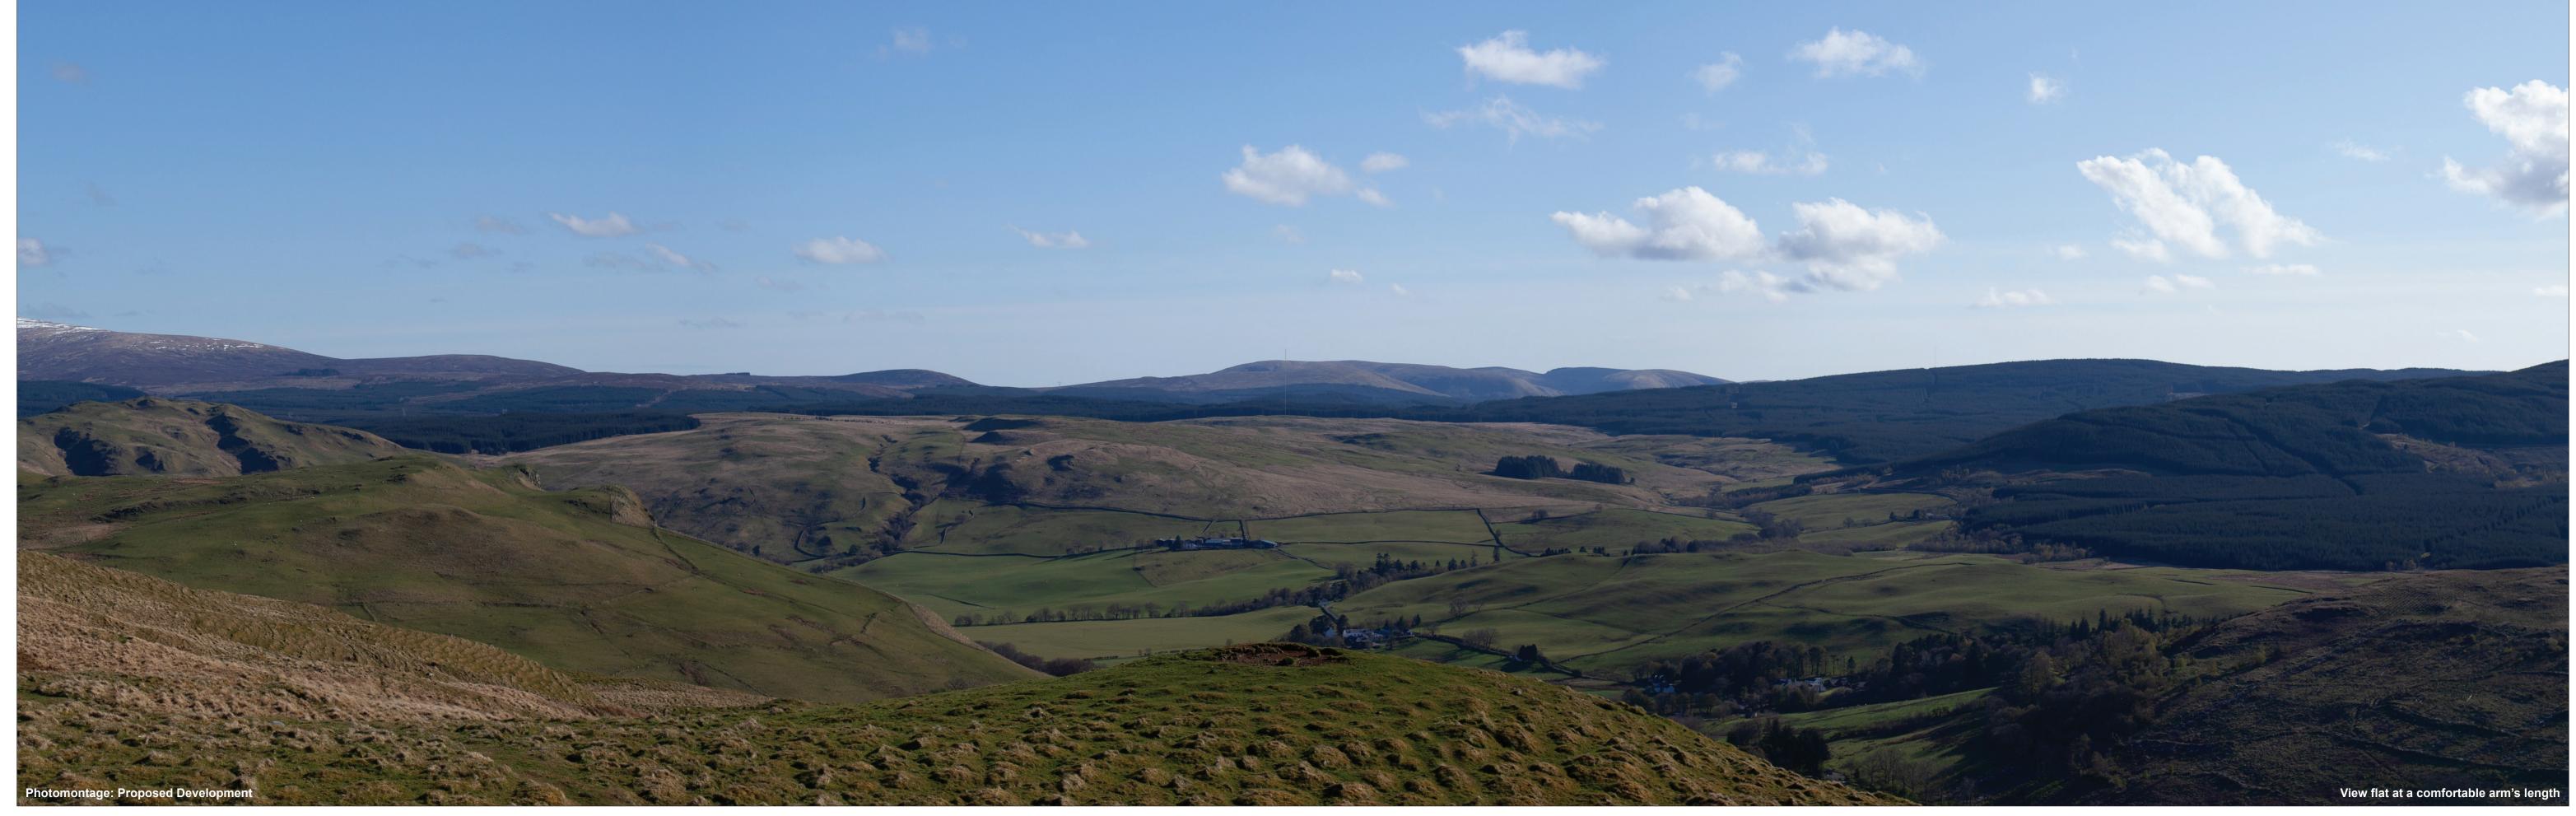

Figure E
Viewpoint 4: Craigengower Monument
Knockcronal Met Mast
© Crown copyright, All rights reserved (2022). Licence number 0100031673

OS reference: 239137 E 603928 N
Eye level: 330.1 mAOD
Direction of view: 202°
Distance to mast: 5169 m

Horizontal field of view: 53.5° (planar projection)
Principal distance: 812.5 mm
Paper size: 841 x 297 mm (half A1)
Correct printed image size: 820 x 260 mm

Camera: Canon EOS 5D
Lens: Canon EF 50mm f/1.5
Camera height: 3.5 m
Date and time: 07/05/2021 17:45

Viewpoint 4: Craigengower Monument **Knockcronal Met Mast** © Crown copyright, All rights reserved (2022). Licence number 0100031673

OS reference: 238690 E 605212 N
Eye level: 138.3 mAOD
Direction of view: 194°
Distance to mast: 6258 m