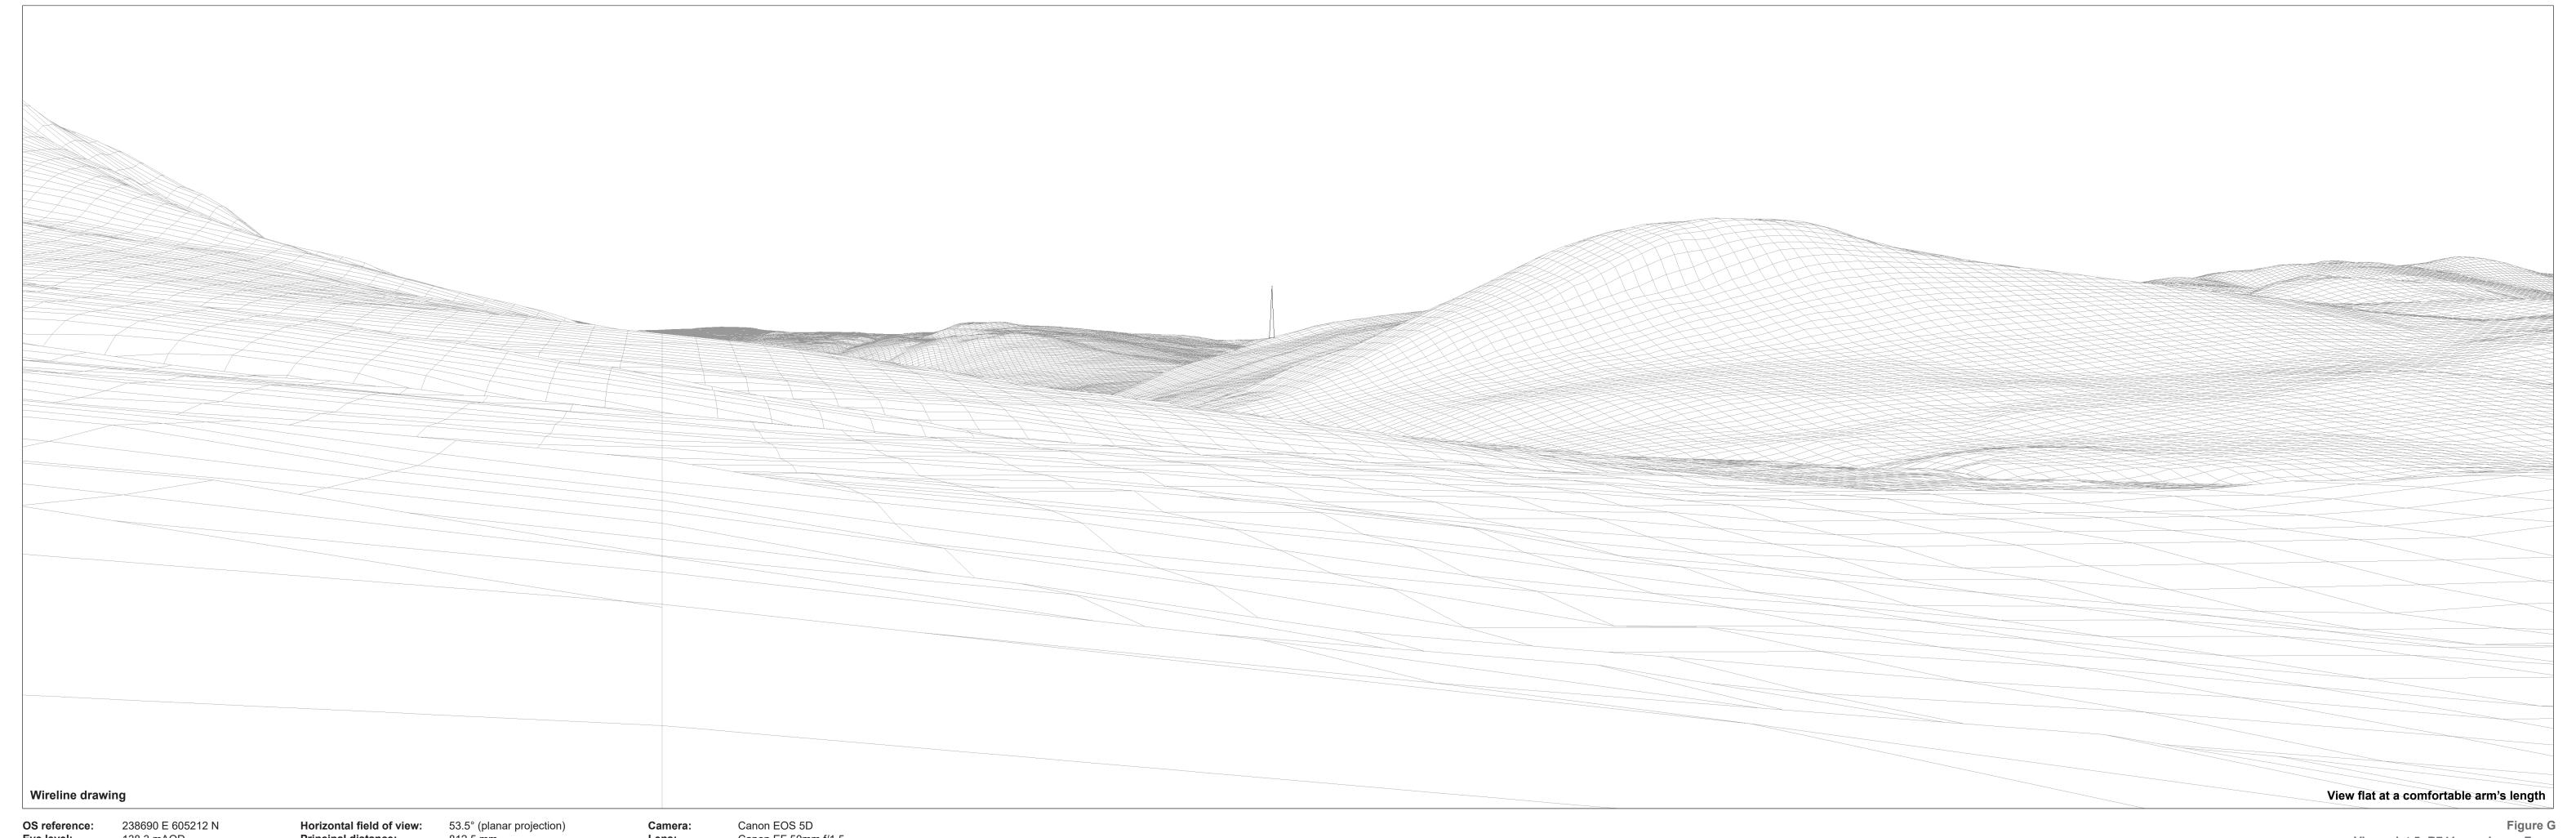

Viewpoint 4: Craigengower Monument **Knockcronal Met Mast** © Crown copyright, All rights reserved (2022). Licence number 0100031673

OS reference: 238690 E 605212 N
Eye level: 138.3 mAOD
Direction of view: 194°
Distance to mast: 6258 m

Horizontal field of view: 53.5° (planar projection)
Principal distance: 812.5 mm Principal distance: 812.5 mm
Paper size: 841 x 297 mm (half A1)
Correct printed image size: 820 x 260 mm

Camera: Canon EOS 5D
Lens: Canon EF 50mm f/1.5
Camera height: 1.5 m
Date and time: 07/05/2021 16:40

Viewpoint 5: B741 near Largs Farm Knockcronal Met Mast
© Crown copyright, All rights reserved (2022). Licence number 0100031673