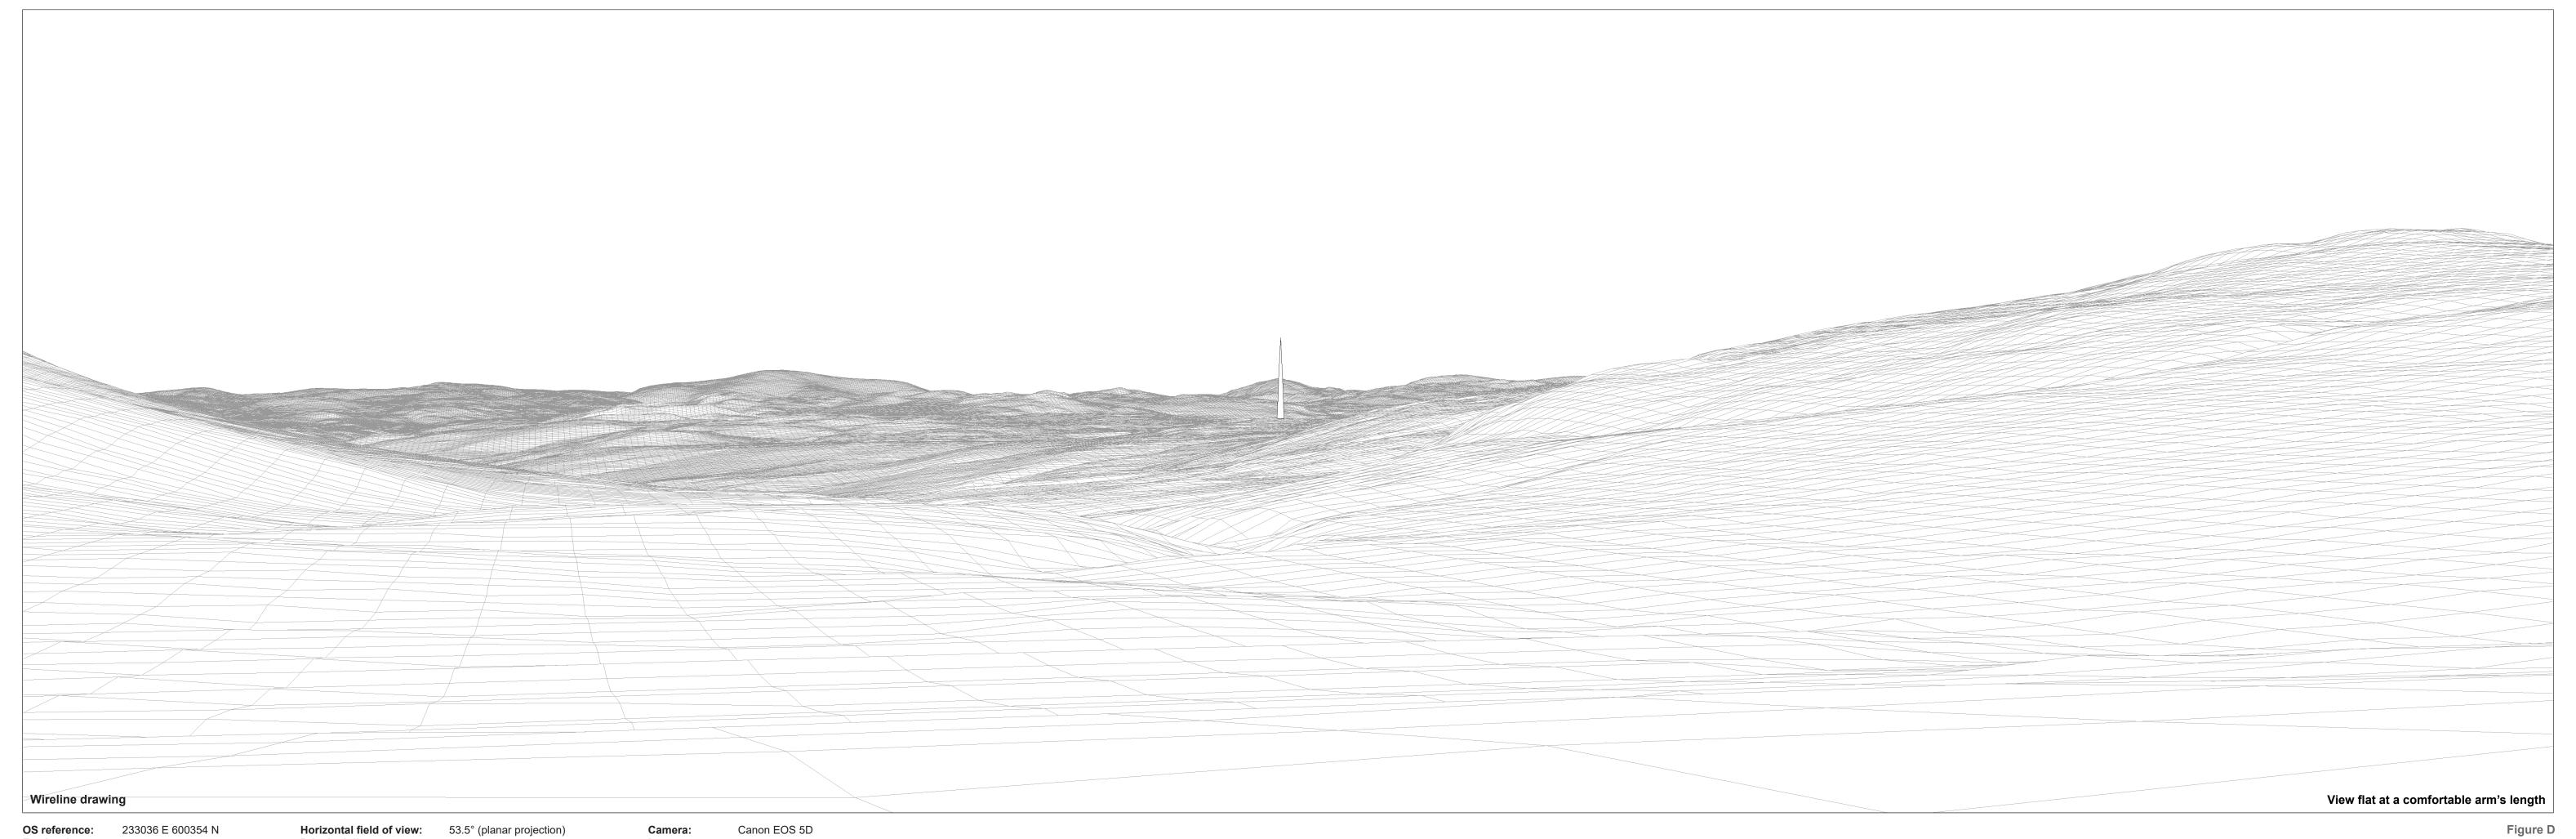

Figure D
Viewpoint 3: NCN7, near Palmullan Bridge
Knockcronal Met Mast

© Crown copyright, All rights reserved (2022). Licence number 0100031673

OS reference: 239137 E 603928 N
Eye level: 330.1 mAOD
Direction of view: 202°
Distance to mast: 5169 m

Principal distance: 812.5 mm

Paper size: 841 x 297 mm (half A1)

Correct printed image size: 820 x 260 mm

Camera: Canon EOS 5D
Lens: Canon EF 50mm f/1.5
Camera height: 3.5 m
Date and time: 07/05/2021 17:45