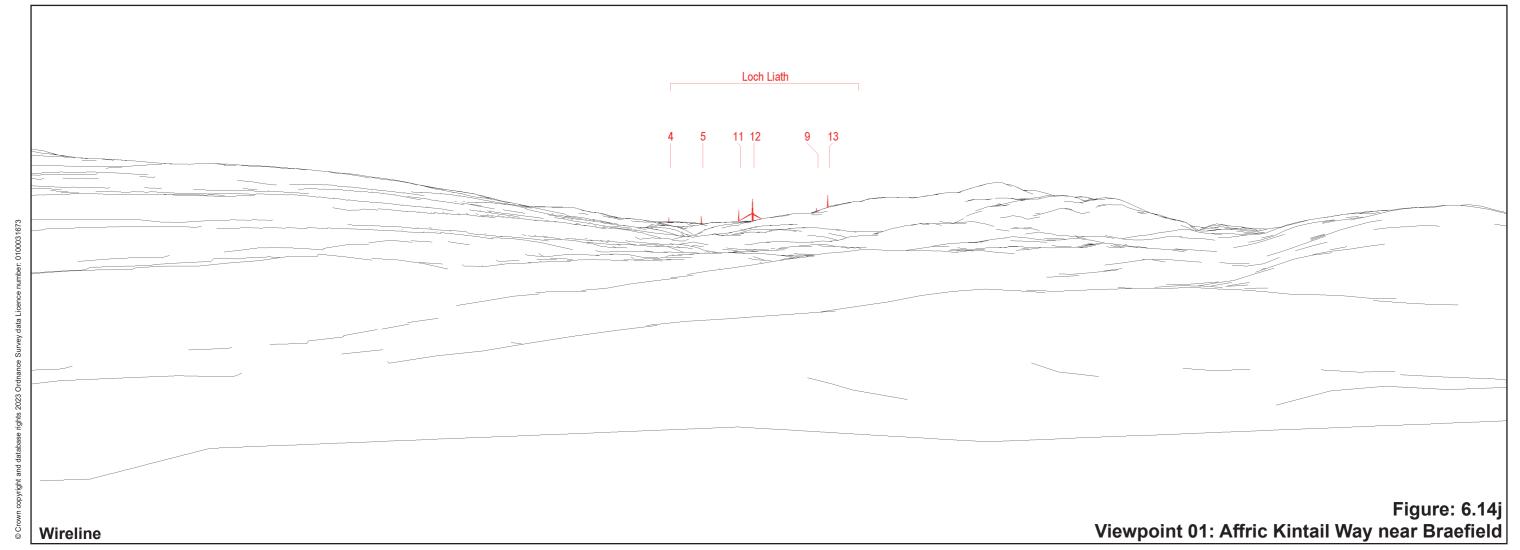

Loch Liath Wind Farm Figure: 6.14I

## IMAGE FOR VISUAL IMPACT ASSESSMENT

OS reference: 240594E 830432N Distance to nearest turbine: 5.83 km

Camera: Nikon D750 Focal Length: 75mm Camera height: 1.5m Photography Date: 14/04/2021 Photography Time: 17:17:00 Figure: 6.14m