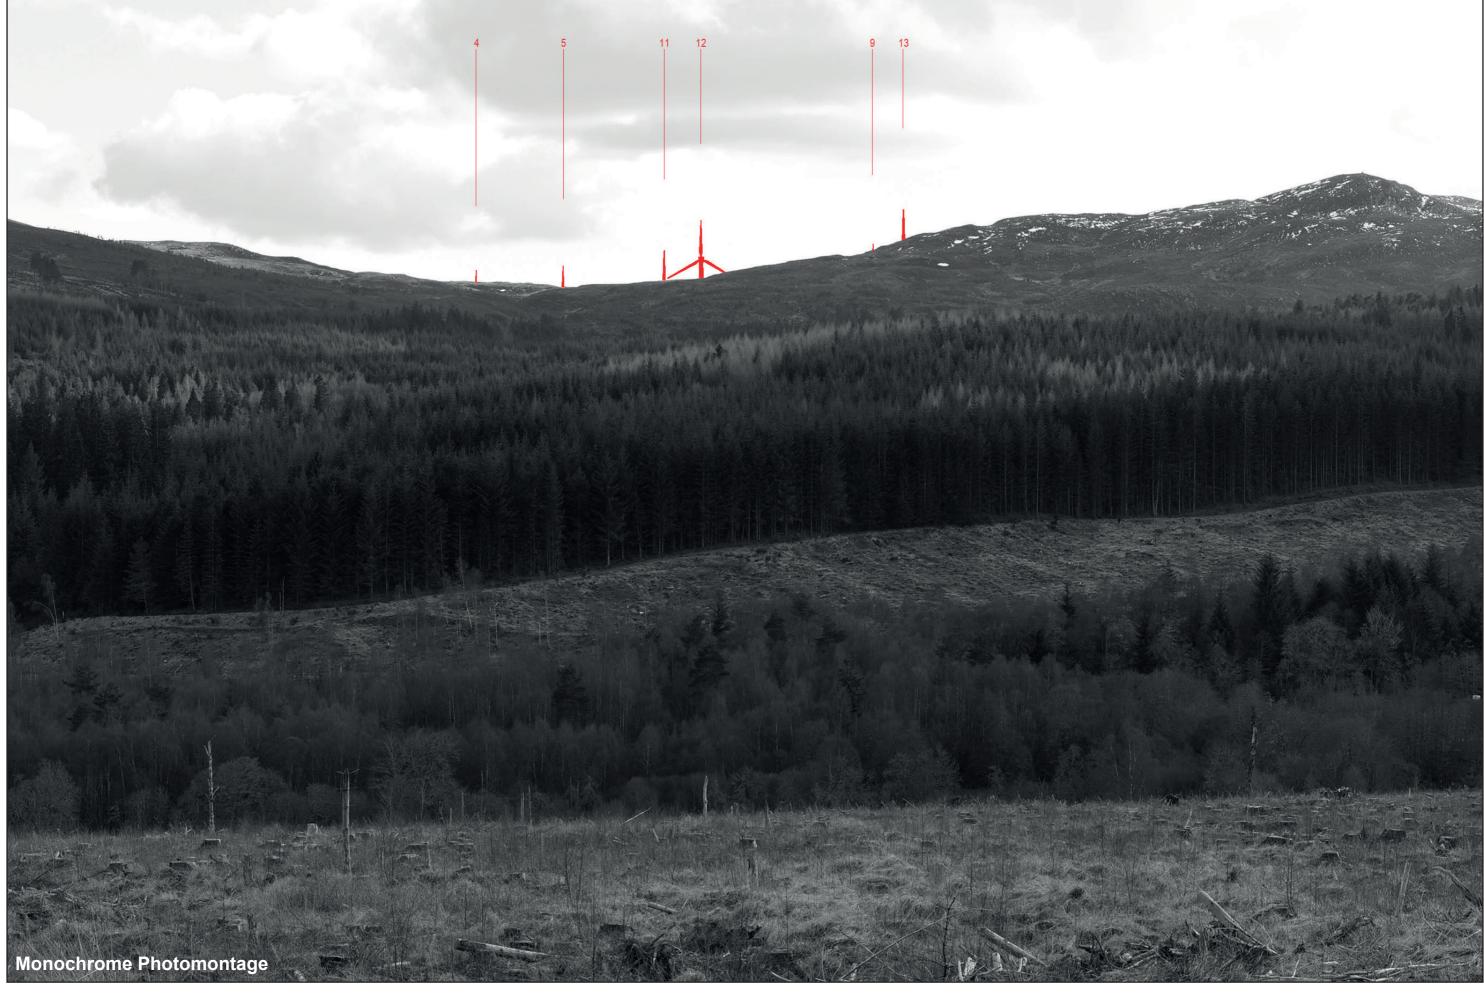

Loch Liath Wind Farm for Loch Liath Wind Farm Ltd

Figure: 6.14 **VP1: Affric Kintail Way near Braefield** 

Site boundary

Turbine

Dusk viewpoint

27° Field of View

39.6° Field of View

65.5° Field of View

AOD: 170 m E: 240594 N: 830432

Nearest Loch Liath Turbine: 13 Distance to nearest turbine: 5.83 km

The viewpoint is located on the Affric-Kintail Way, where the route crosses the minor road which passes northwest from the A831 towards residential properties at Buntait.

Camera: Nikon Focal Length: 50mm Camera height: 1.5m Nikon D750 50mm vertical (27°) x 28mm horizontal (65.5°)

Photography Date: 14/04/2021 Photography Time: 17:17:00

The images contained on this page and the following page are not representative of scale and distance from the actual viewpoint and show the wind farm development in its wider landscape context only.

## IMAGE FOR VISUAL IMPACT ASSESSMENT

OS reference: Distance to nearest turbine: 5.83 km

240594E 830432N

Camera: Focal Length:

50mm

Nikon D750 Camera height: 1.5m

Photography Date: 14/04/2021 Photography Time: 17:17:00