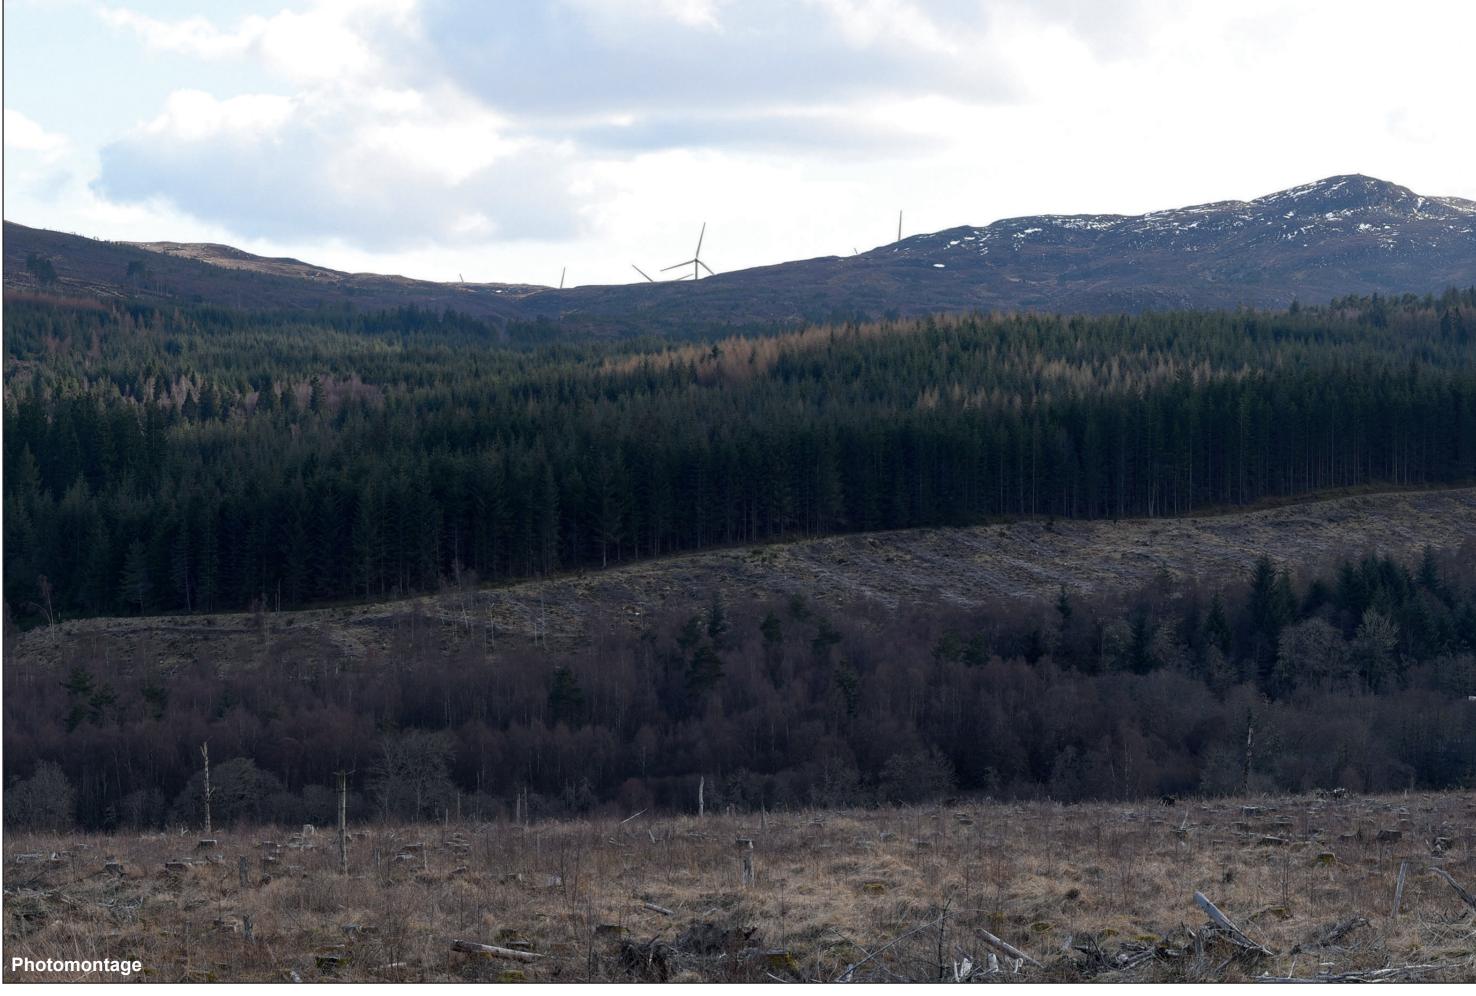

## IMAGE FOR VISUAL IMPACT ASSESSMENT

OS reference: 240594E 830432N Distance to nearest turbine: 5.83 km

Camera: Nikon D750 Focal Length: 75mm Camera height: 1.5m Photography Date: 14/04/2021 Photography Time: 17:17:00 Figure: 6.14m

## IMAGE FOR VISUAL IMPACT ASSESSMENT

OS reference: 240594E 830432N Distance to nearest turbine: 5.83 km

Camera: Nikon D750 Focal Length: 75mm Camera height: 1.5m Photography Date: 14/04/2021 Photography Time: 17:17:00 Loch Liath Wind Farm Figure: 6.14n y near Braefield