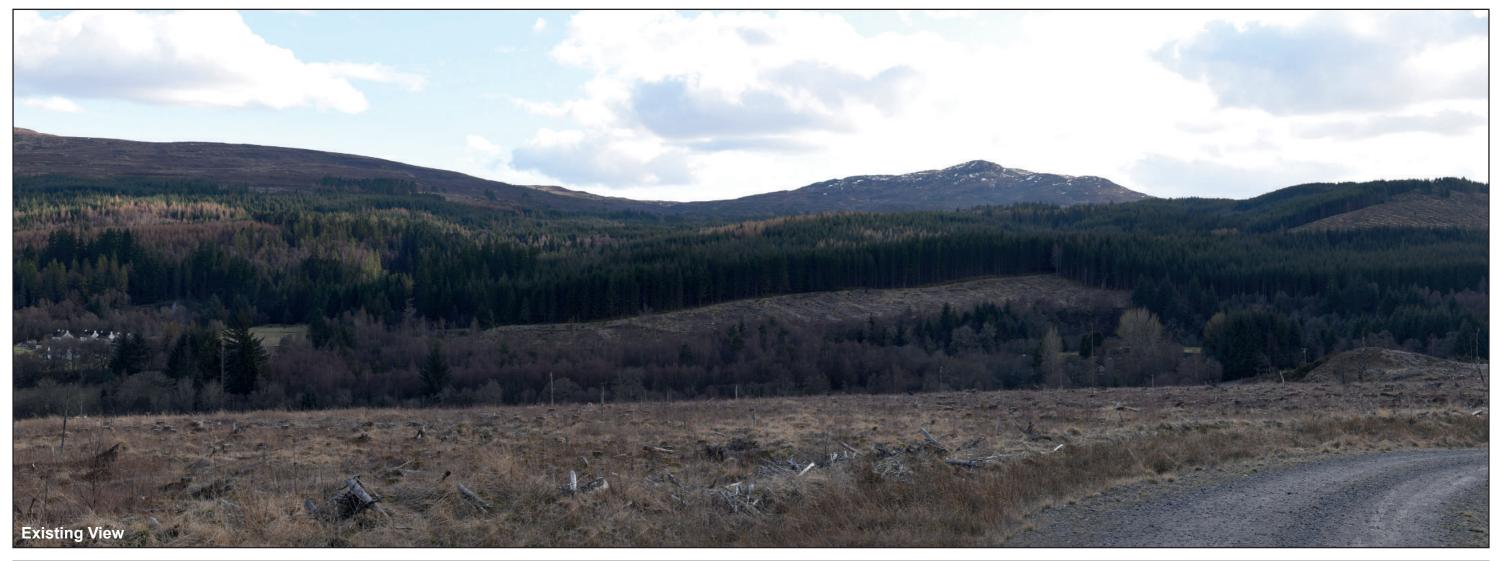

Loch Liath Wind Farm for Loch Liath Wind Farm Ltd

Figure: 6.14 **VP1: Affric Kintail Way near Braefield** 

Site boundary

Turbine

Dusk viewpoint

27° Field of View

39.6° Field of View

65.5° Field of View

AOD: 170 m E: 240594 N: 830432

Nearest Loch Liath Turbine: 13 Distance to nearest turbine: 5.83 km

The viewpoint is located on the Affric-Kintail Way, where the route crosses the minor road which passes northwest from the A831 towards residential properties at Buntait.

Camera: Nikon Focal Length: 50mm Camera height: 1.5m Nikon D750 50mm vertical (27°) x 28mm horizontal (65.5°)

Photography Date: 14/04/2021 Photography Time: 17:17:00

The images contained on this page and the following page are not representative of scale and distance from the actual viewpoint and show the wind farm development in its wider landscape context only.