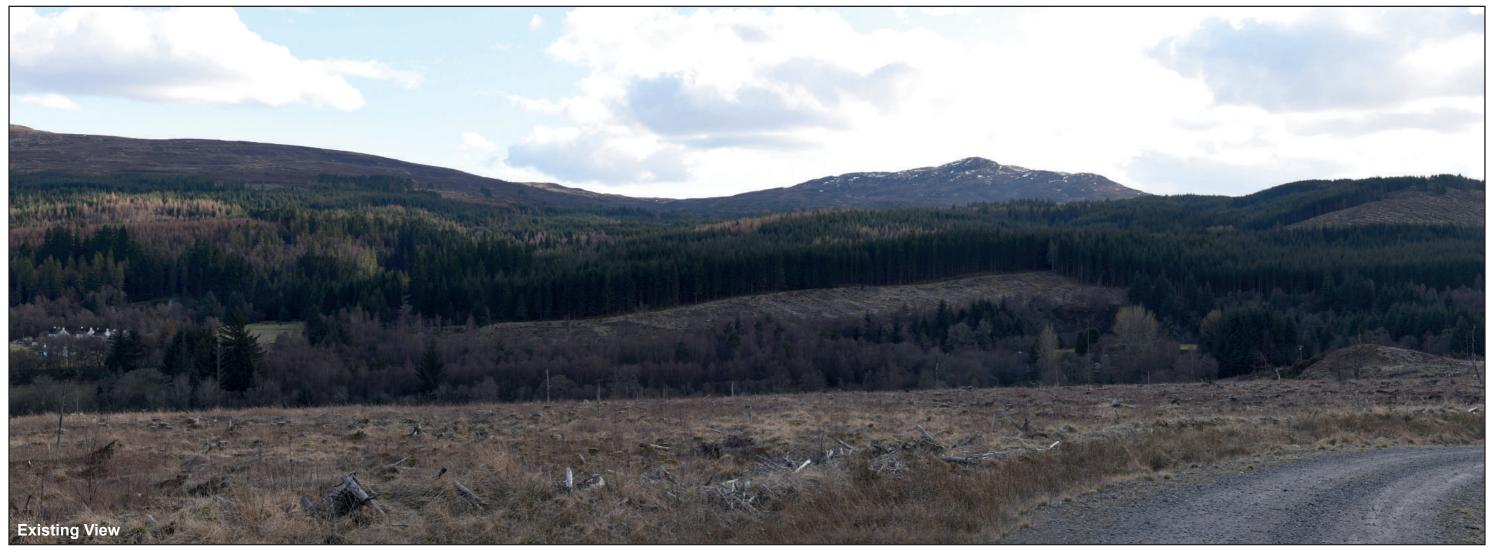

Camera: Nikon Focal Length: 50mm Camera height: 1.5m Nikon D750 50mm vertical (27°) x 28mm horizontal (65.5°)

Photography Date: 14/04/2021 Photography Time: 17:17:00

The images contained on this page and the following page are not representative of scale and distance from the actual viewpoint and show the wind farm development in its wider landscape context only.

## IMAGE FOR VISUAL IMPACT ASSESSMENT

OS reference: Distance to nearest turbine: 5.83 km

240594E 830432N

Camera: Focal Length:

50mm

Nikon D750 Camera height: 1.5m

Photography Date: 14/04/2021 Photography Time: 17:17:00