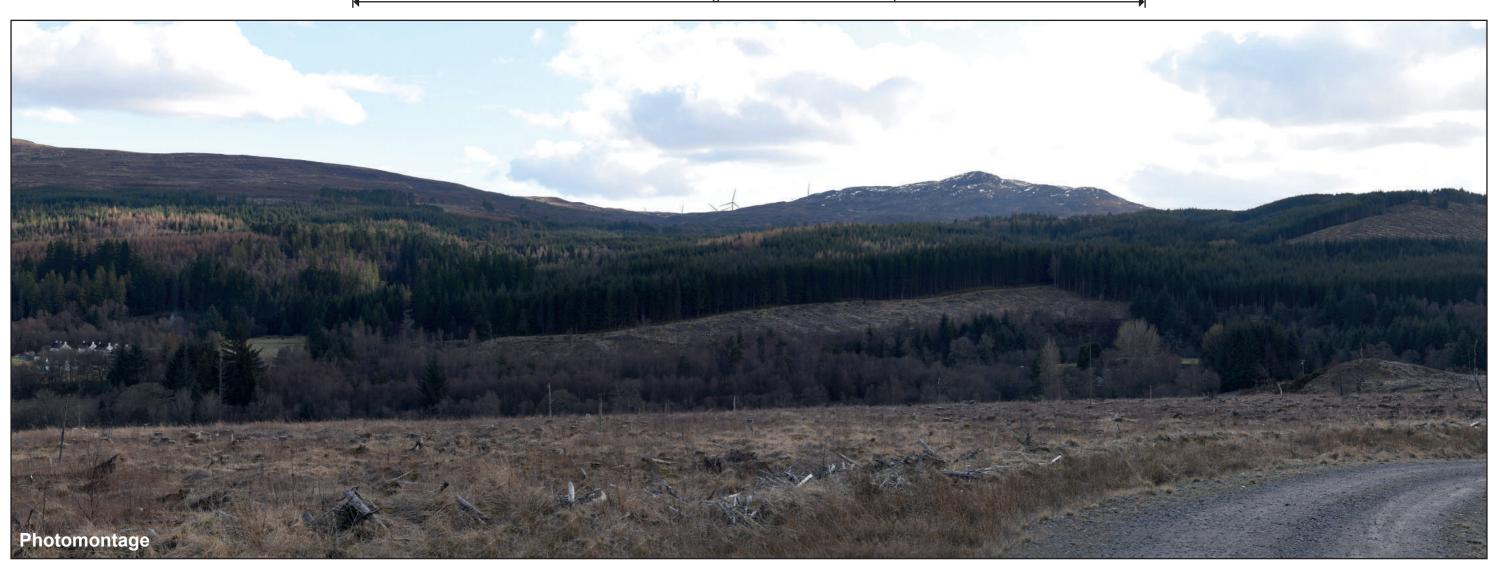

Camera: Nikon Focal Length: 50mm Camera height: 1.5m Nikon D750 50mm vertical (27°) x 28mm horizontal (65.5°)

Photography Date: 14/04/2021 Photography Time: 17:17:00

The images contained on this page and the following page are not representative of scale and distance from the actual viewpoint and show the wind farm development in its wider landscape context only.

## IMAGE FOR VISUAL IMPACT ASSESSMENT

OS reference: Distance to nearest turbine: 5.83 km

240594E 830432N

Camera: Focal Length:

50mm

Nikon D750 Camera height: 1.5m

Photography Date: 14/04/2021 Photography Time: 17:17:00