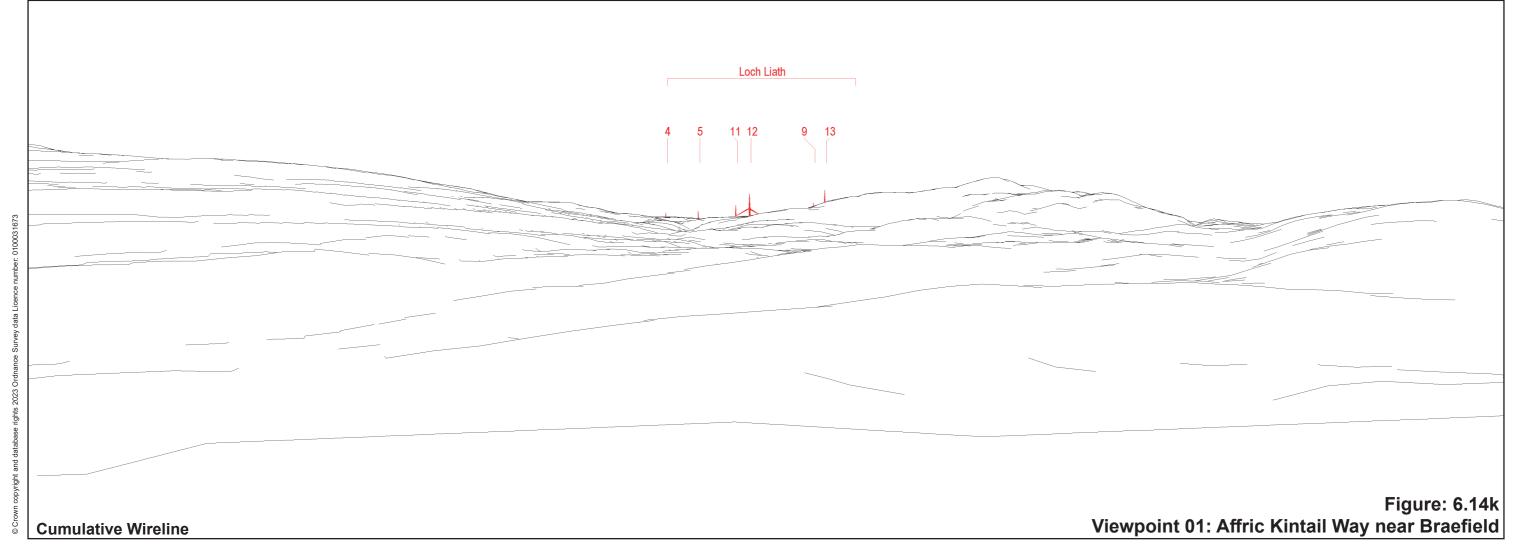

Loch Liath Wind Farm for Loch Liath Wind Farm Ltd

Figure: 6.14 **VP1: Affric Kintail Way near Braefield** 

Site boundary

Turbine

Dusk viewpoint

27° Field of View

39.6° Field of View

65.5° Field of View

AOD: 170 m E: 240594 N: 830432

Nearest Loch Liath Turbine: 13 Distance to nearest turbine: 5.83 km

The viewpoint is located on the Affric-Kintail Way, where the route crosses the minor road which passes northwest from the A831 towards residential properties at Buntait.

Camera: Nikon Focal Length: 50mm Camera height: 1.5m Nikon D750 50mm vertical (27°) x 28mm horizontal (65.5°)

Photography Date: 14/04/2021 Photography Time: 17:17:00

The images contained on this page and the following page are not representative of scale and distance from the actual viewpoint and show the wind farm development in its wider landscape context only.