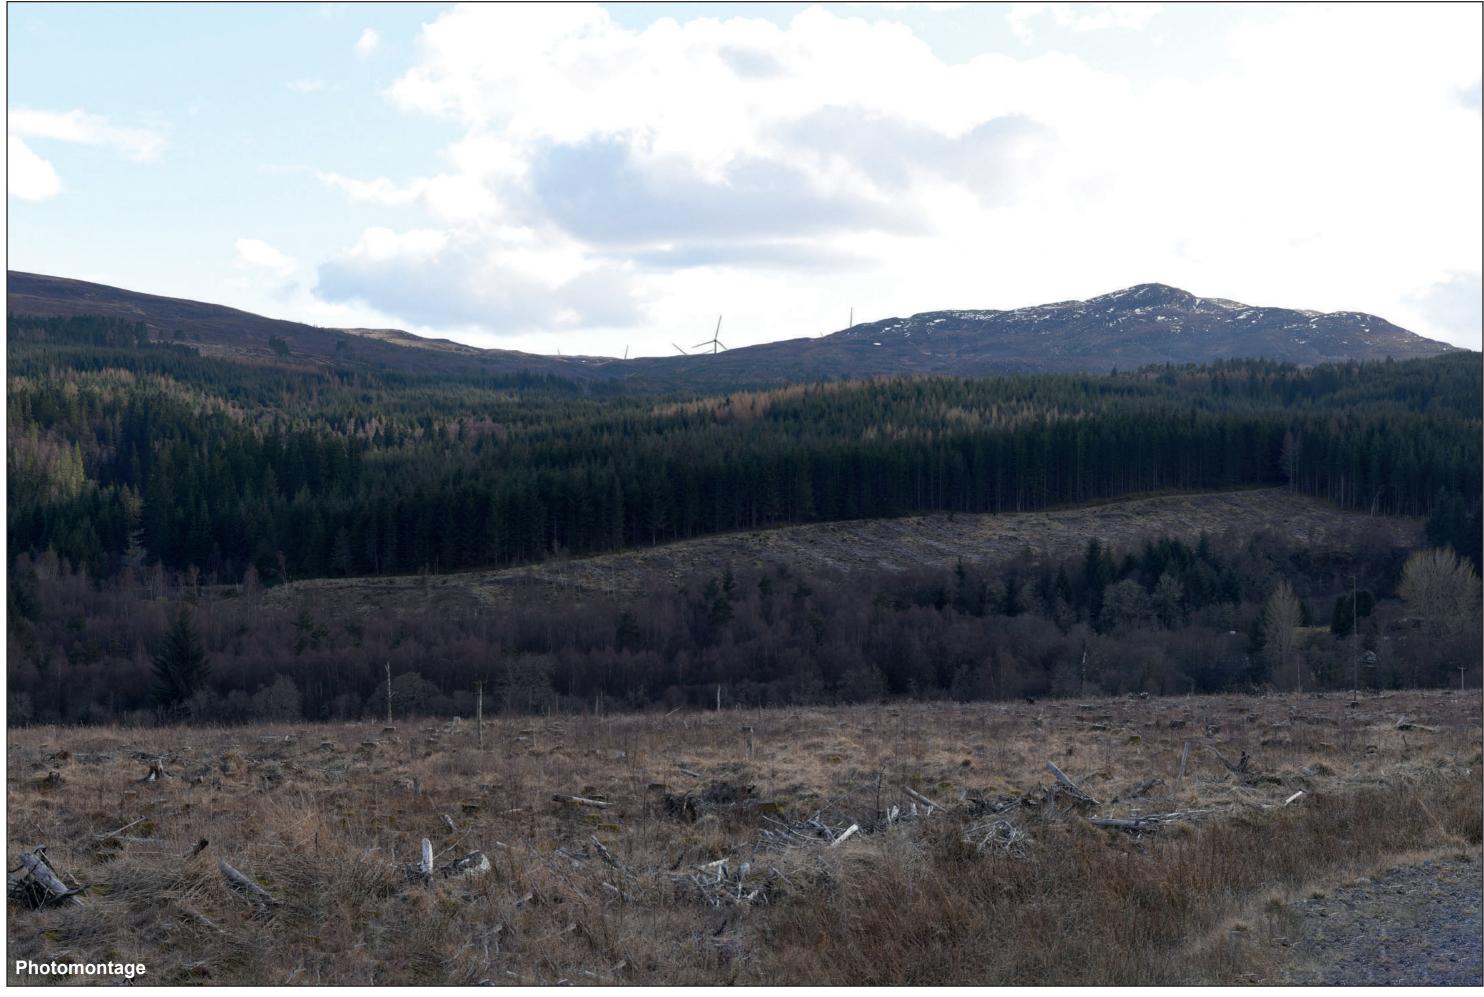

## IMAGE FOR VISUAL IMPACT ASSESSMENT

OS reference: Distance to nearest turbine: 5.83 km

240594E 830432N

Camera: Focal Length:

50mm

Nikon D750 Camera height: 1.5m

Photography Date: 14/04/2021 Photography Time: 17:17:00

Loch Liath Wind Farm Figure: 6.14I