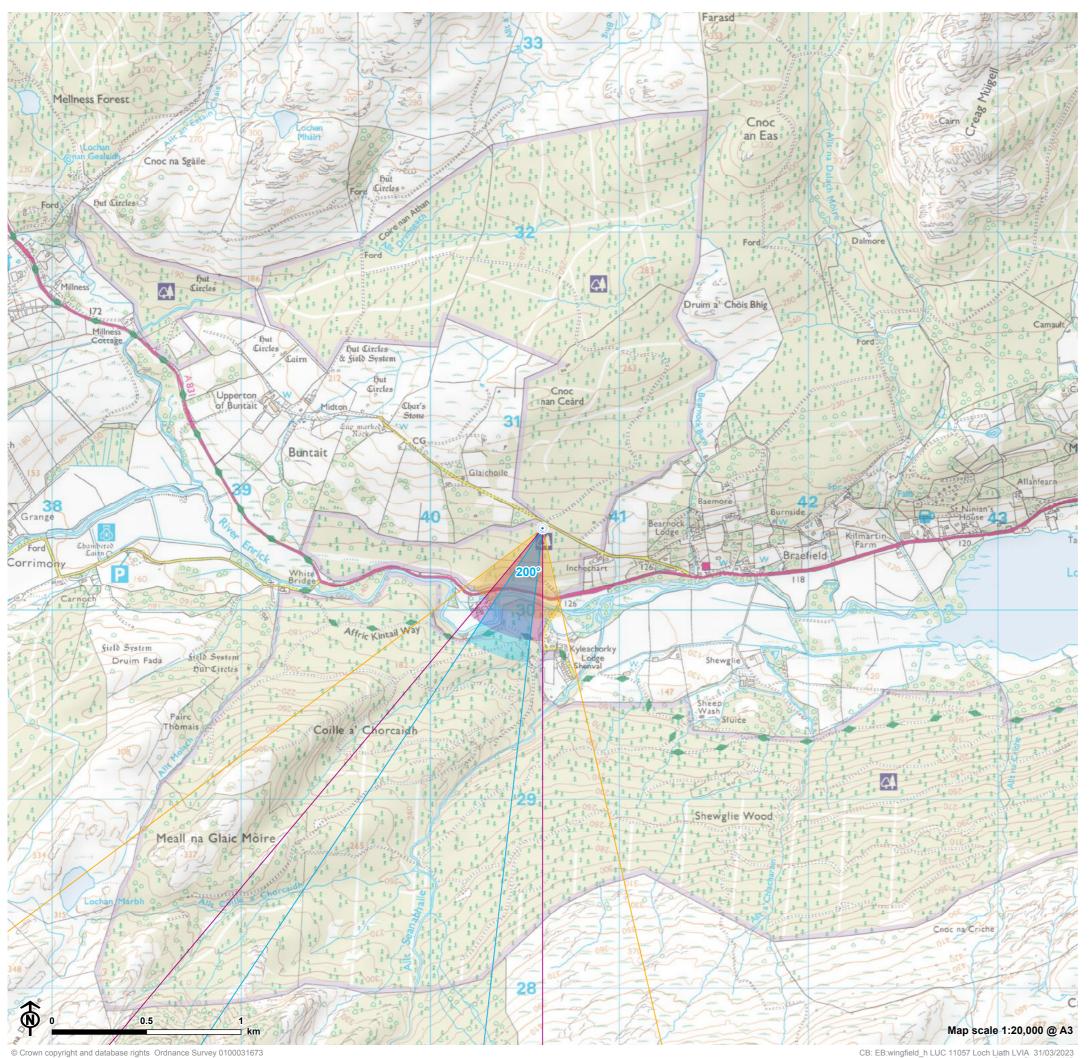

Loch Liath Wind Farm for Loch Liath Wind Farm Ltd

Figure: 6.14 **VP1: Affric Kintail Way near Braefield** 

Site boundary

Turbine

Dusk viewpoint

27° Field of View

39.6° Field of View

65.5° Field of View

AOD: 170 m E: 240594 N: 830432

Nearest Loch Liath Turbine: 13 Distance to nearest turbine: 5.83 km

The viewpoint is located on the Affric-Kintail Way, where the route crosses the minor road which passes northwest from the A831 towards residential properties at Buntait.

Camera: Nikon Focal Length: 50mm Camera height: 1.5m Nikon D750 50mm vertical (27°) x 28mm horizontal (65.5°)

Photography Date: 14/04/2021 Photography Time: 17:17:00

The images contained on this page and the following page are not representative of scale and distance from the actual viewpoint and show the wind farm development in its wider landscape context only.