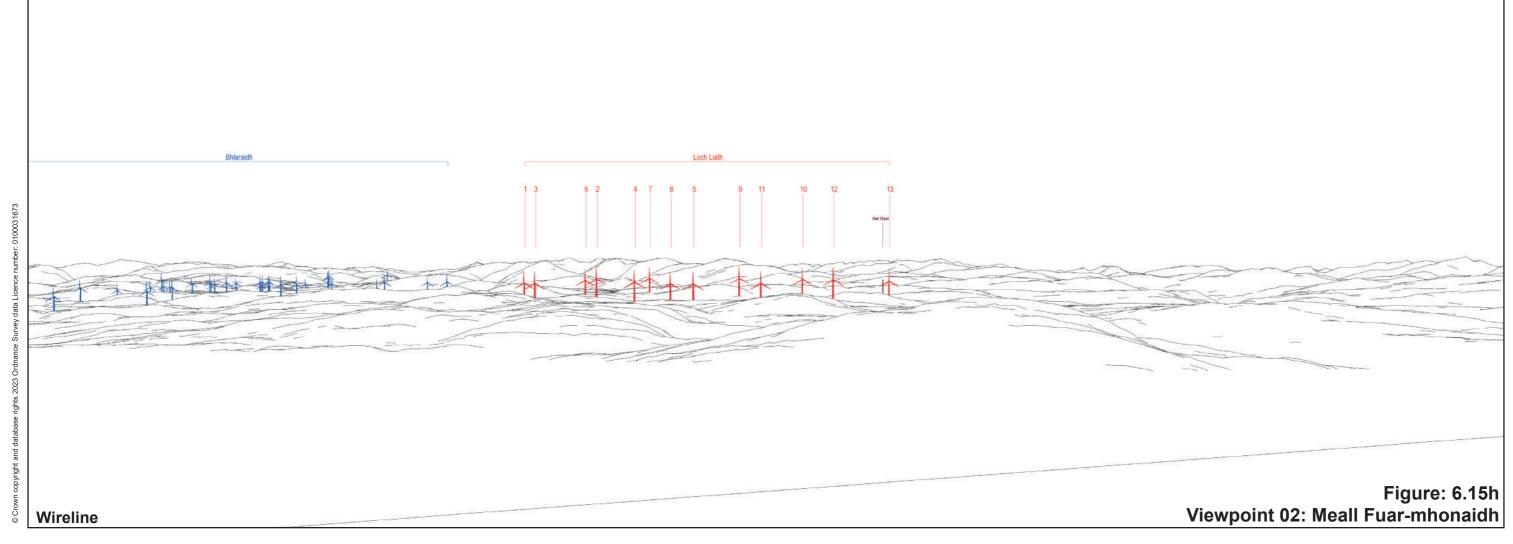

Turbine: 4 Distance to nearest turbine: 7.11 km

The viewpoint is located on the western cairn of Meall Fuar-mhonaidh and can be accessed from the minor road leading from the A82 to Bunloit. From the car park at the end of the road, follow the footpath south-west, west, then south-west to the summit.



Extent of 50mm single frame used to construct panorama



OS reference: Distance to nearest turbine: 7.11 km

245705E 822209N

Camera:

Nikon D750

Focal Length: 50mm Camera height: 1.5m 50mm vertical (27°) x 28mm horizontal (65.5°)

Photography Date: 30/10/2019 Photography Time: 13:32:00

The images contained on this page and the following page are not representative of scale and distance from the actual viewpoint and show the wind farm development in its wider landscape context only.









## IMAGE FOR VISUAL IMPACT ASSESSMENT



OS reference: 245705E 822209N Distance to nearest turbine: 7.11 km

Camera: Focal Length: 50mm Camera height: 1.5m

Nikon D750

Photography Date: 30/10/2019 Photography Time: 13:32:00

Loch Liath Wind Farm Figure: 6.15j Viewpoint 02: Meall Fuar-mhonaidh

## IMAGE FOR VISUAL IMPACT ASSESSMENT



OS reference: 245705l Distance to nearest turbine: 7.11 km

245705E 822209N

Camera: Nikon D750 Focal Length: 75mm Camera height: 1.5m Photography Date: 30/10/2019 Photography Time: 13:32:00 Loch Liath Wind Farm Figure: 6.15k Viewpoint 02: Meall Fuar-mhonaidh

## IMAGE FOR VISUAL IMPACT ASSESSMENT



OS reference: 245705E 822209N Distance to nearest turbine: 7.11 km

Camera: Nikon D750 Focal Length: 75mm Camera height: 1.5m Photography Date: 30/10/2019