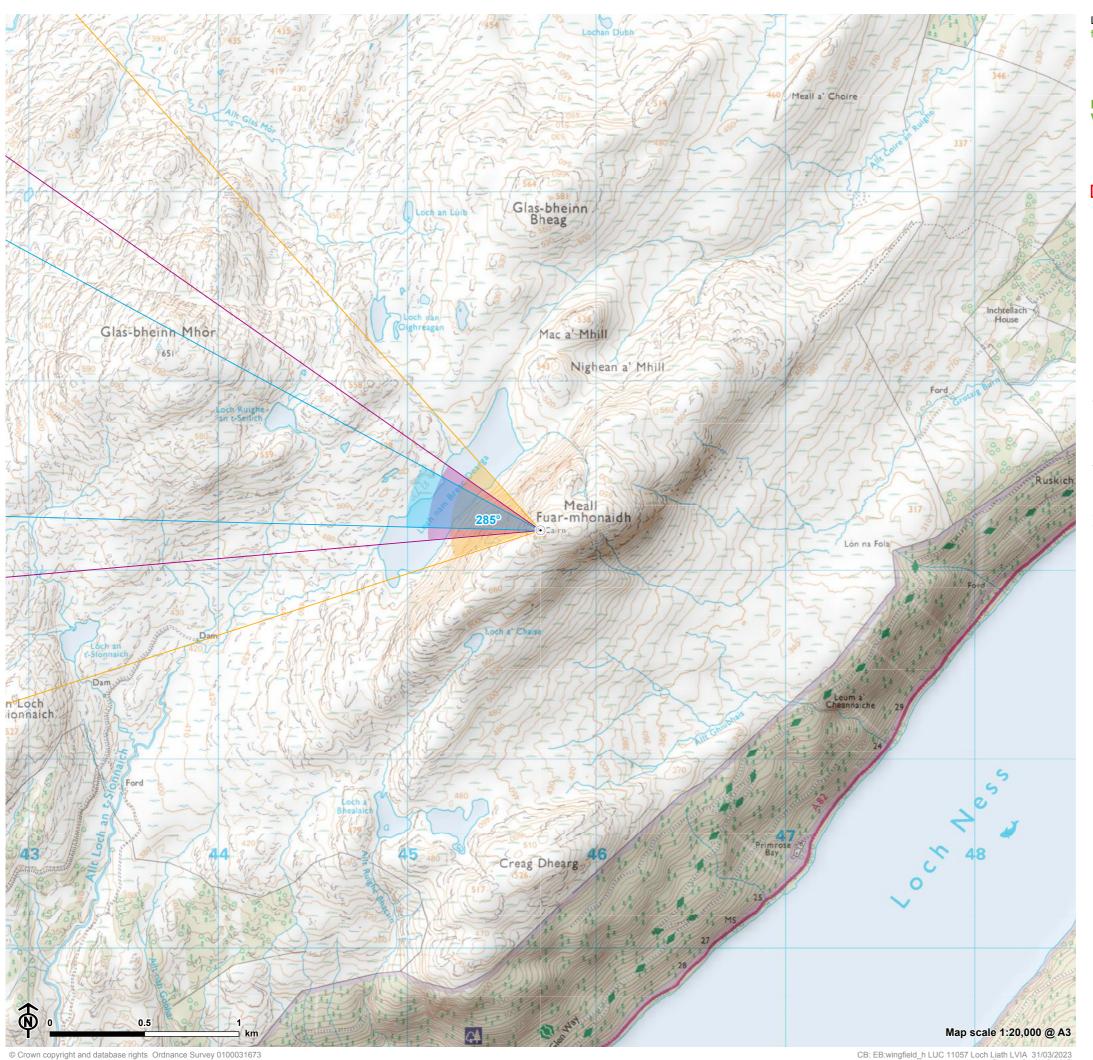

Loch Liath Wind Farm for Loch Liath Wind Farm Ltd

Figure: 6.15 VP2: Meall Fuar-mhonaidh

Site boundary

Turbine

Viewpoint

27° Field of View

39.6° Field of View

65.5° Field of View

AOD: 697 m E: 245705 N: 822209 Nearest Loch Liath Turbine: 4 Distance to nearest turbine: 7.11 km

The viewpoint is located on the western cairn of Meall Fuar-mhonaidh and can be accessed from the minor road leading from the A82 to Bunloit. From the car park at the end of the road, follow the footpath south-west, west, then south-west to the summit.

Extent of 50mm single frame used to construct panorama

OS reference: Distance to nearest turbine: 7.11 km

245705E 822209N

Camera:

Nikon D750

Focal Length: 50mm Camera height: 1.5m 50mm vertical (27°) x 28mm horizontal (65.5°)

Photography Date: 30/10/2019 Photography Time: 13:32:00

The images contained on this page and the following page are not representative of scale and distance from the actual viewpoint and show the wind farm development in its wider landscape context only.