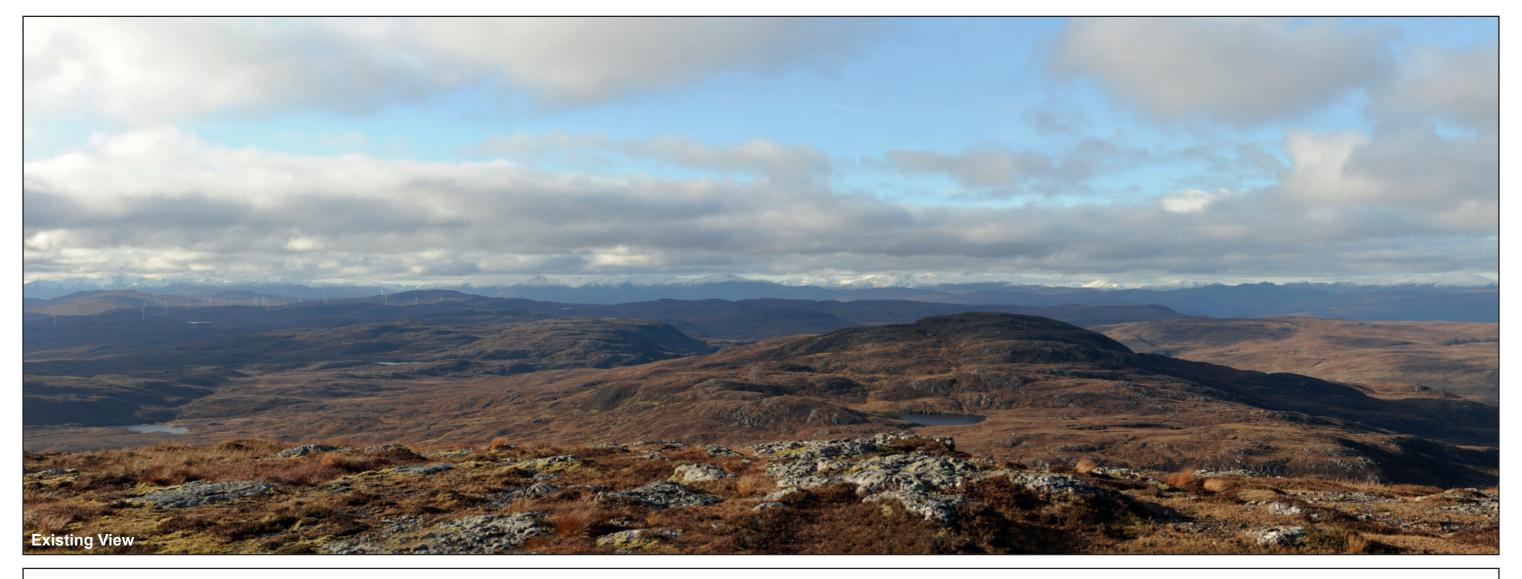

Photography Date: 30/10/2019 Photography Time: 13:32:00

The images contained on this page and the following page are not representative of scale and distance from the actual viewpoint and show the wind farm development in its wider landscape context only.

## IMAGE FOR VISUAL IMPACT ASSESSMENT

OS reference: 245705E 822209N Distance to nearest turbine: 7.11 km

Camera: Focal Length: 50mm Camera height: 1.5m

Nikon D750

Photography Date: 30/10/2019 Photography Time: 13:32:00