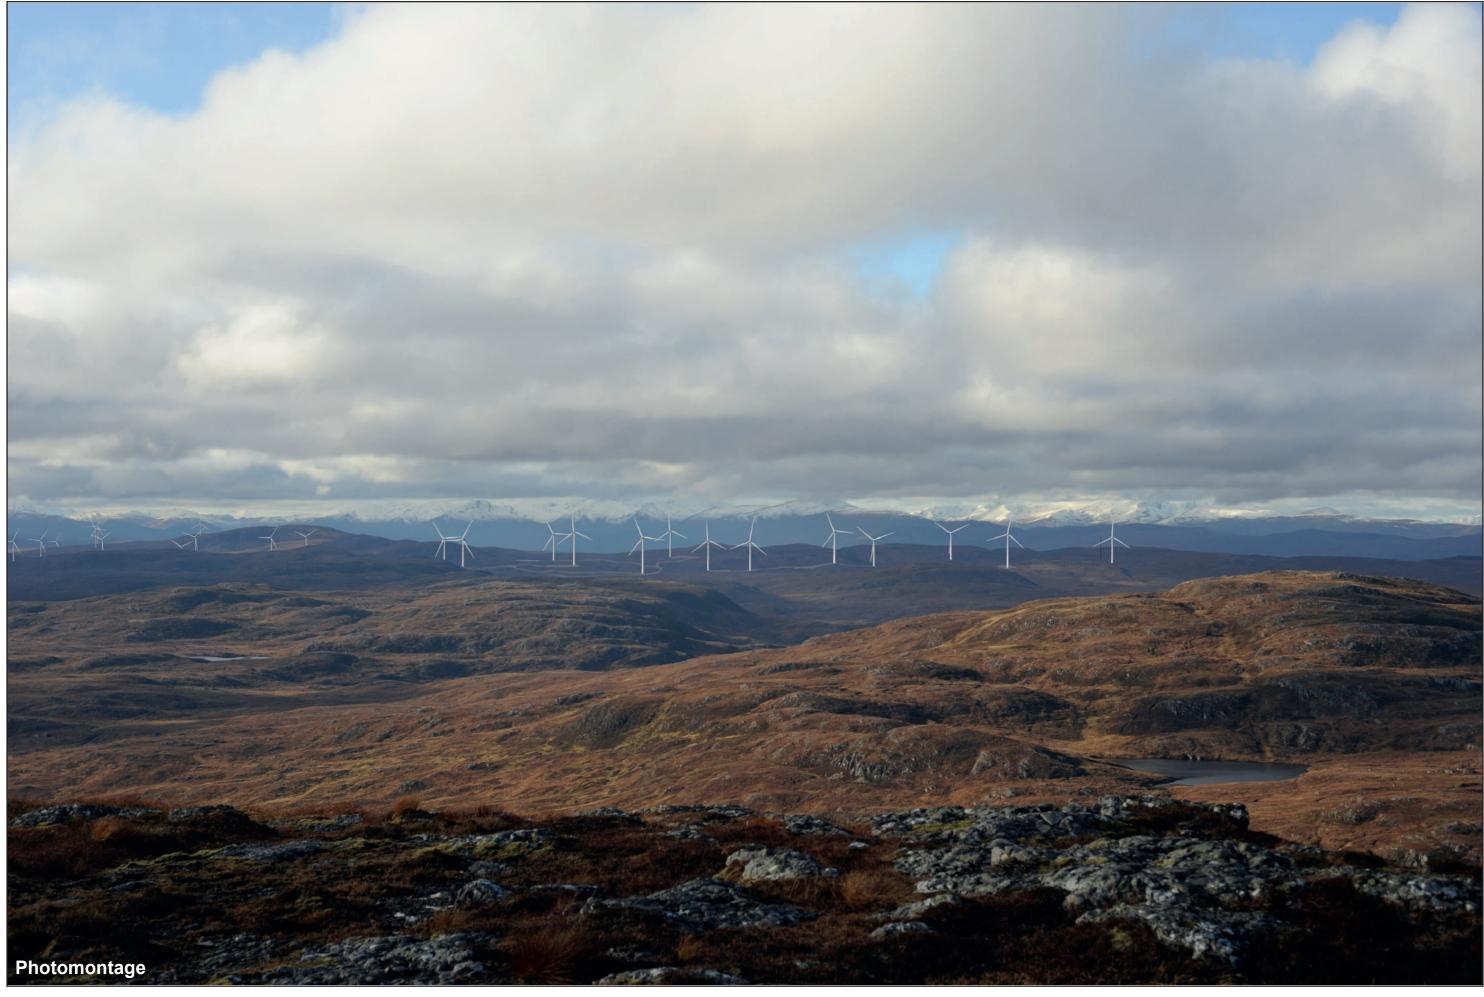

## IMAGE FOR VISUAL IMPACT ASSESSMENT

OS reference: 245705E 822209N Distance to nearest turbine: 7.11 km

Camera: Focal Length: 50mm Camera height: 1.5m

Nikon D750

Photography Date: 30/10/2019 Photography Time: 13:32:00