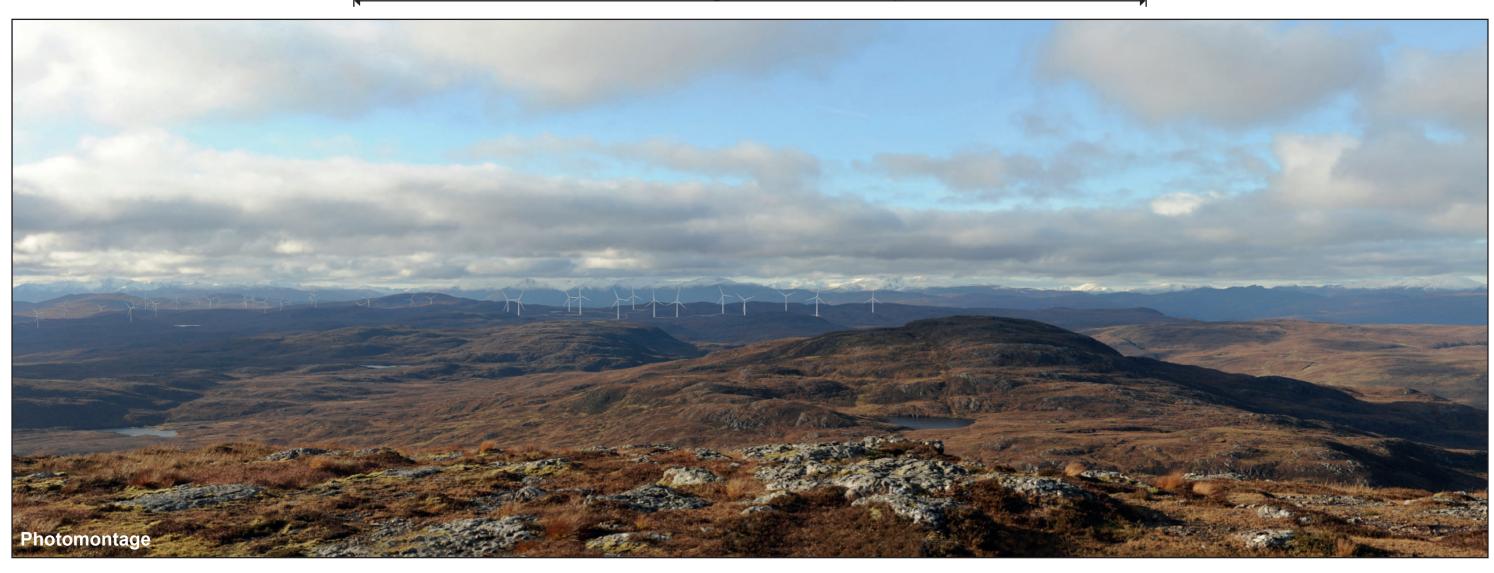

Photography Date: 30/10/2019 Photography Time: 13:32:00

The images contained on this page and the following page are not representative of scale and distance from the actual viewpoint and show the wind farm development in its wider landscape context only.

## IMAGE FOR VISUAL IMPACT ASSESSMENT

OS reference: 245705E 822209N Distance to nearest turbine: 7.11 km

Camera: Focal Length: 50mm Camera height: 1.5m

Nikon D750

Photography Date: 30/10/2019 Photography Time: 13:32:00