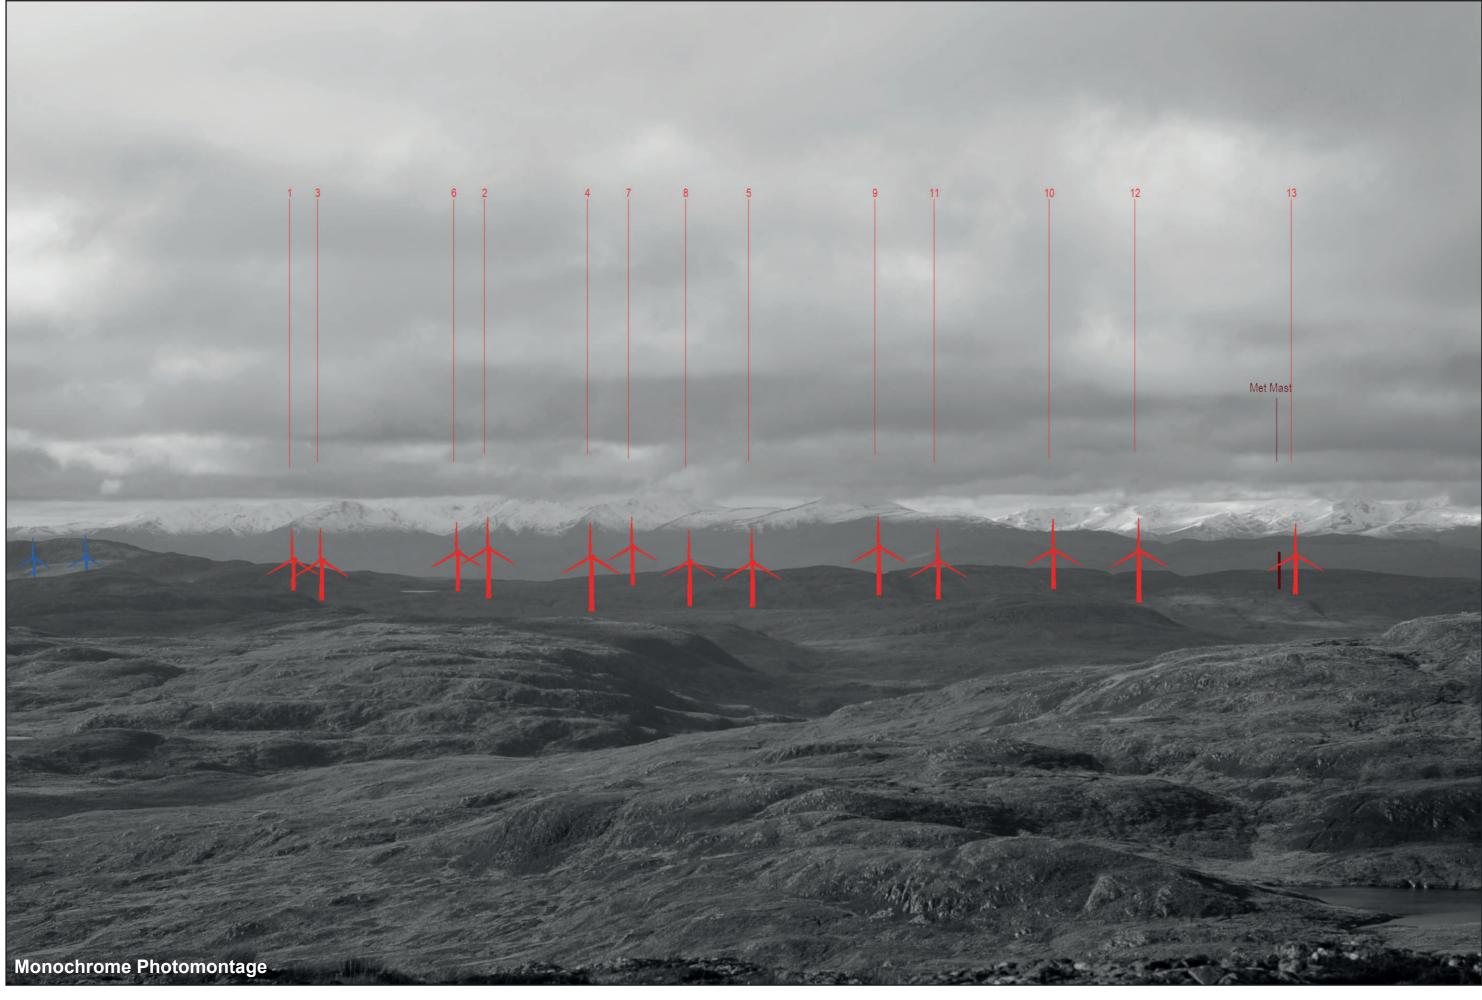

Loch Liath Wind Farm Figure: 6.15j Viewpoint 02: Meall Fuar-mhonaidh

## IMAGE FOR VISUAL IMPACT ASSESSMENT

OS reference: 245705l Distance to nearest turbine: 7.11 km

245705E 822209N

Camera: Nikon D750 Focal Length: 75mm Camera height: 1.5m Photography Date: 30/10/2019 Photography Time: 13:32:00 Loch Liath Wind Farm Figure: 6.15k Viewpoint 02: Meall Fuar-mhonaidh