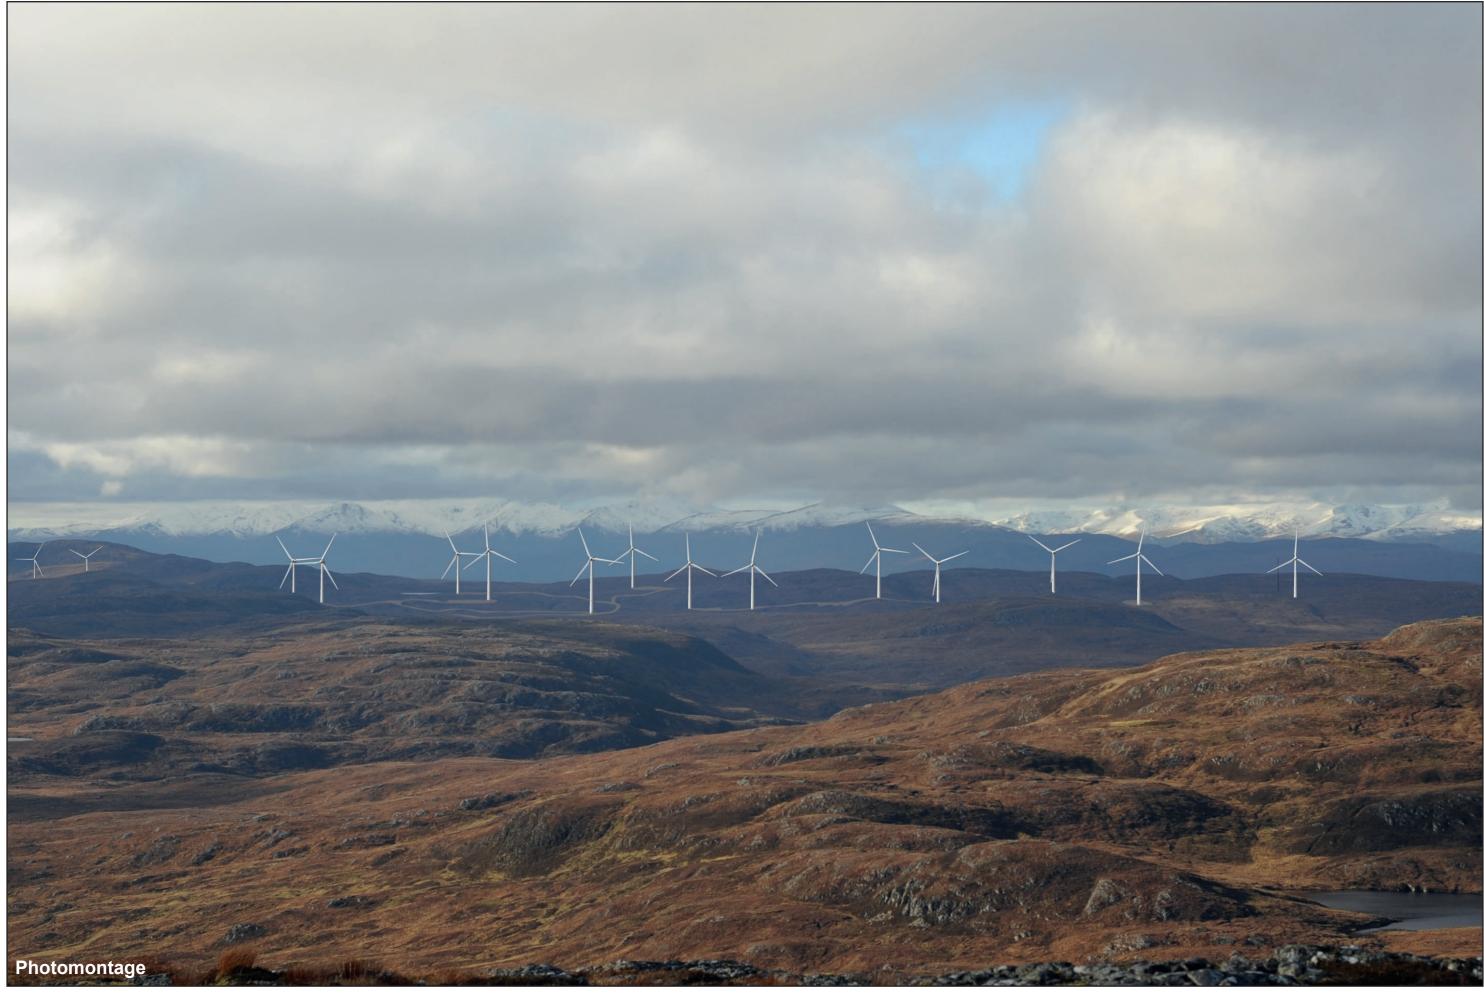

## IMAGE FOR VISUAL IMPACT ASSESSMENT

OS reference: 245705l Distance to nearest turbine: 7.11 km

245705E 822209N

Camera: Nikon D750 Focal Length: 75mm Camera height: 1.5m Photography Date: 30/10/2019 Photography Time: 13:32:00 Loch Liath Wind Farm Figure: 6.15k Viewpoint 02: Meall Fuar-mhonaidh