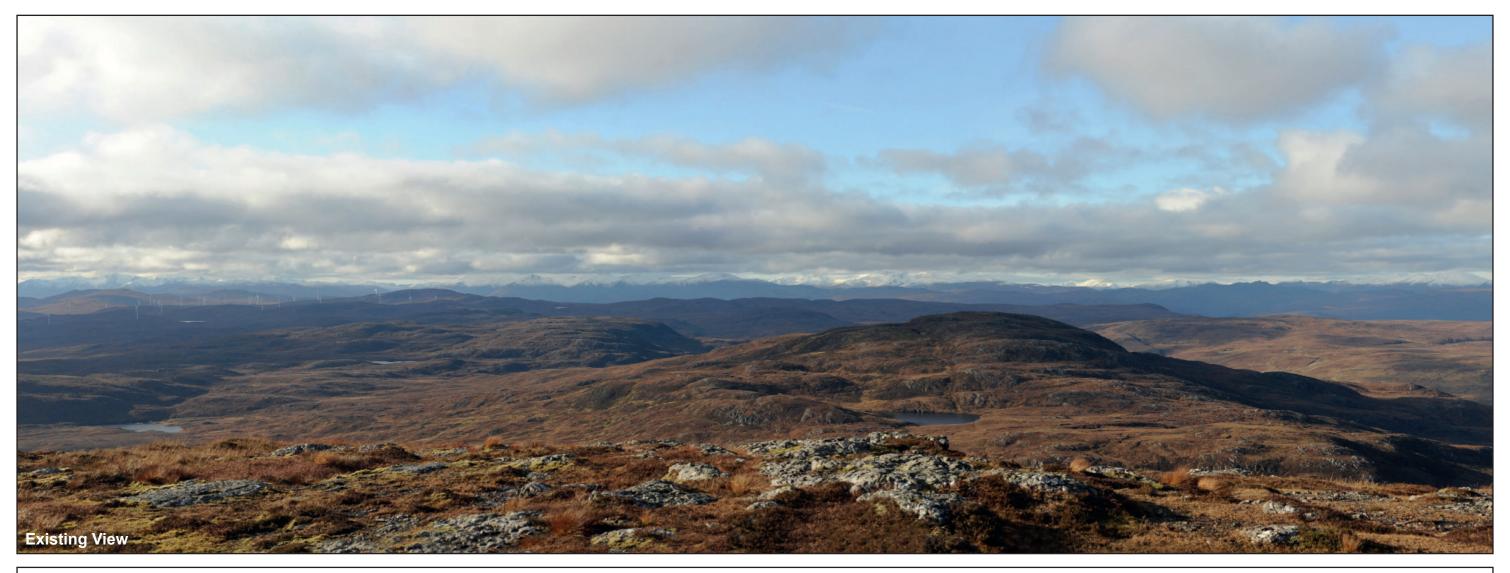

Loch Liath Wind Farm for Loch Liath Wind Farm Ltd

Figure: 6.15 VP2: Meall Fuar-mhonaidh

Site boundary

Turbine

Viewpoint

27° Field of View

39.6° Field of View

65.5° Field of View

AOD: 697 m E: 245705 N: 822209 Nearest Loch Liath Turbine: 4 Distance to nearest turbine: 7.11 km

The viewpoint is located on the western cairn of Meall Fuar-mhonaidh and can be accessed from the minor road leading from the A82 to Bunloit. From the car park at the end of the road, follow the footpath south-west, west, then south-west to the summit.

Extent of 50mm single frame used to construct panorama

OS reference: Distance to nearest turbine: 7.11 km

245705E 822209N

Camera:

Nikon D750

Focal Length: 50mm Camera height: 1.5m 50mm vertical (27°) x 28mm horizontal (65.5°)

Photography Date: 30/10/2019 Photography Time: 13:32:00

The images contained on this page and the following page are not representative of scale and distance from the actual viewpoint and show the wind farm development in its wider landscape context only.