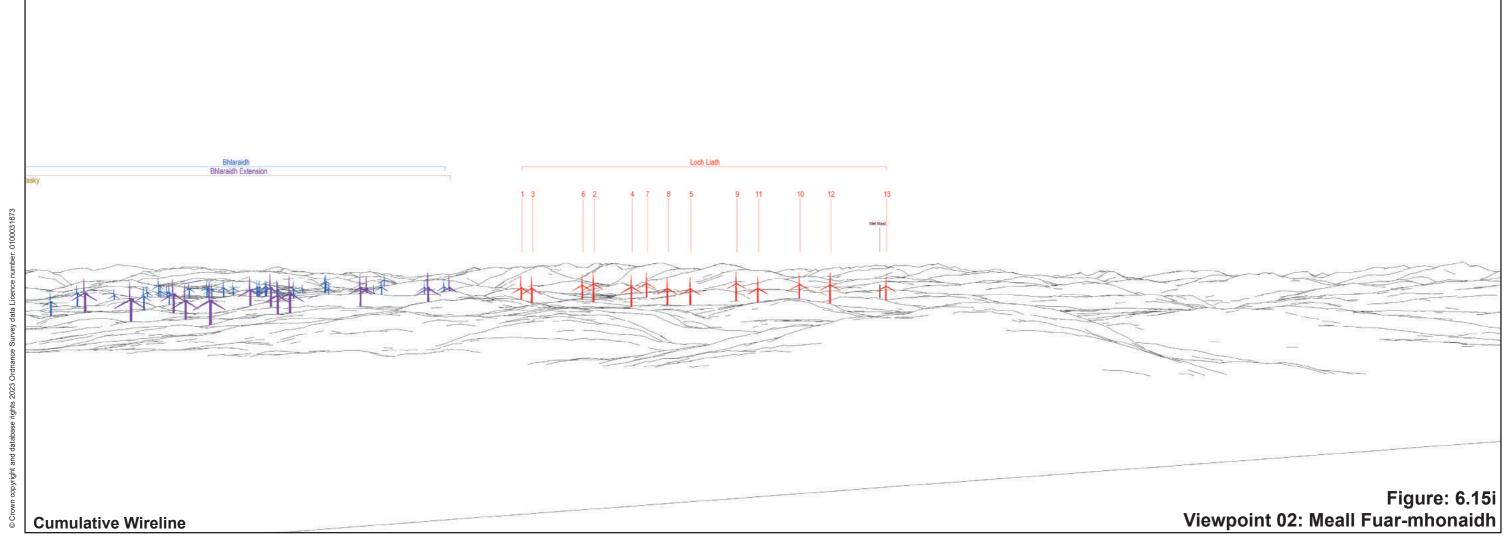

bine: 4 Distance to nearest turbine: 7.11 km

The viewpoint is located on the western cairn of Meall Fuar-mhonaidh and can be accessed from the minor road leading from the A82 to Bunloit. From the car park at the end of the road, follow the footpath south-west, west, then south-west to the summit.



Extent of 50mm single frame used to construct panorama



OS reference: Distance to nearest turbine: 7.11 km

245705E 822209N

Camera:

Nikon D750

Focal Length: 50mm Camera height: 1.5m 50mm vertical (27°) x 28mm horizontal (65.5°)

Photography Date: 30/10/2019 Photography Time: 13:32:00

The images contained on this page and the following page are not representative of scale and distance from the actual viewpoint and show the wind farm development in its wider landscape context only.









## IMAGE FOR VISUAL IMPACT ASSESSMENT



OS reference: 245705E 822209N Distance to nearest turbine: 7.11 km

Camera: Focal Length: 50mm Camera height: 1.5m

Nikon D750

Photography Date: 30/10/2019 Photography Time: 13:32:00

Loch Liath Wind Farm Figure: 6.15j Viewpoint 02: Meall Fuar-mhonaidh

## IMAGE FOR VISUAL IMPACT ASSESSMENT



OS reference: 245705l Distance to nearest turbine: 7.11 km

245705E 822209N

Camera: Nikon D750 Focal Length: 75mm Camera height: 1.5m Photography Date: 30/10/2019 Photography Time: 13:32:00 Loch Liath Wind Farm Figure: 6.15k Viewpoint 02: Meall Fuar-mhonaidh

## IMAGE FOR VISUAL IMPACT ASSESSMENT



OS reference: 245705E 822209N Distance to nearest turbine: 7.11 km

Camera: Nikon D750 Focal Length: 75mm Camera height: 1.5m Photography Date: 30/10/2019 Phot