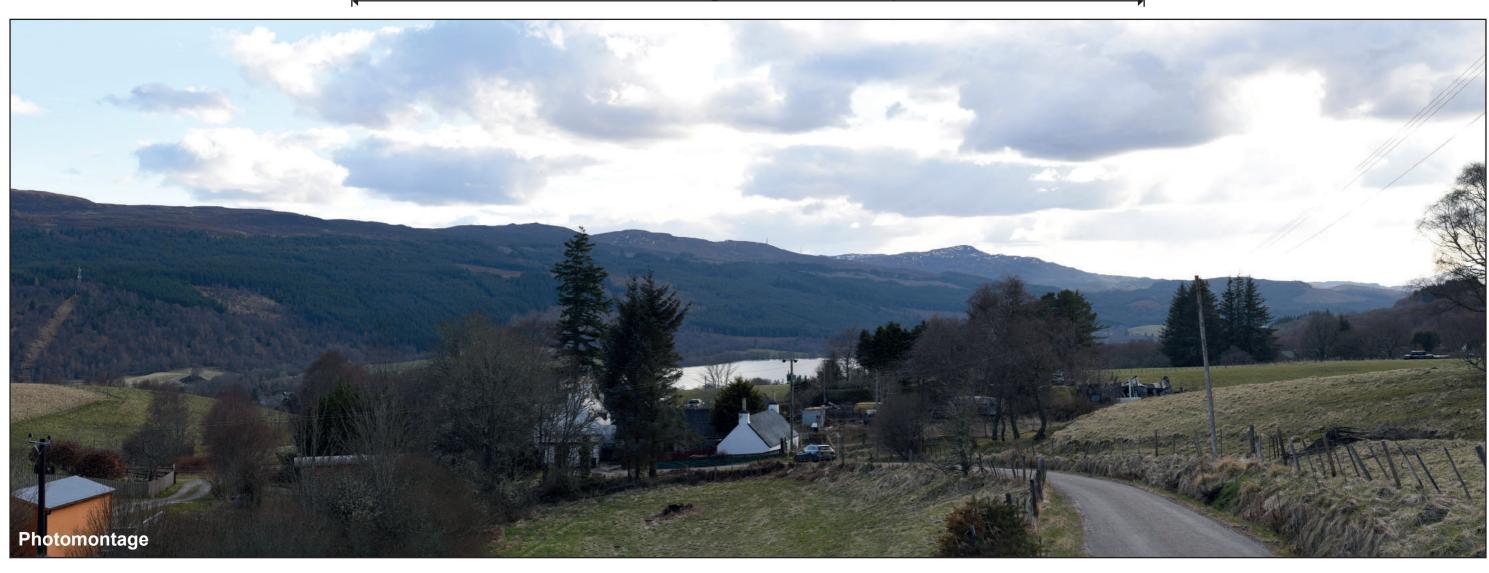

00.0 1 1010 01 1101

AOD: 218 m E: 244713 N: 831254

Nearest Loch Liath Turbine: 13 Distance to nearest turbine: 8.9 km

The viewpoint is located near residential properties at Balbeg, located on the northern slopes of Glen Urquhart. The viewpoint is located near the bend in the minor road which passes north from the A831 towards Balbeg.

Extent of 50mm single frame used to construct panorama

OS reference:

244713E 831254N

Distance to nearest turbine: 8.90 km

Camera: Nikon Focal Length: 50mm Camera height: 1.5m Nikon D750 50mm vertical (27°) x 28mm horizontal (65.5°)

Photography Date: 10/12/2021 Photography Time: 13:19:00

The images contained on this page and the following page are not representative of scale and distance from the actual viewpoint and show the wind farm development in its wider landscape context only.

## IMAGE FOR VISUAL IMPACT ASSESSMENT

OS reference: 244713E 831254N Distance to nearest turbine: 8.90 km

Camera: Nikon D750 Focal Length: 50mm Camera height: 1.5m Photography Date: 10/12/2021 Photography Time: 13:19:00 Loch Liath Wind Farm Figure: 6.16h Viewpoint 03: Balbeg