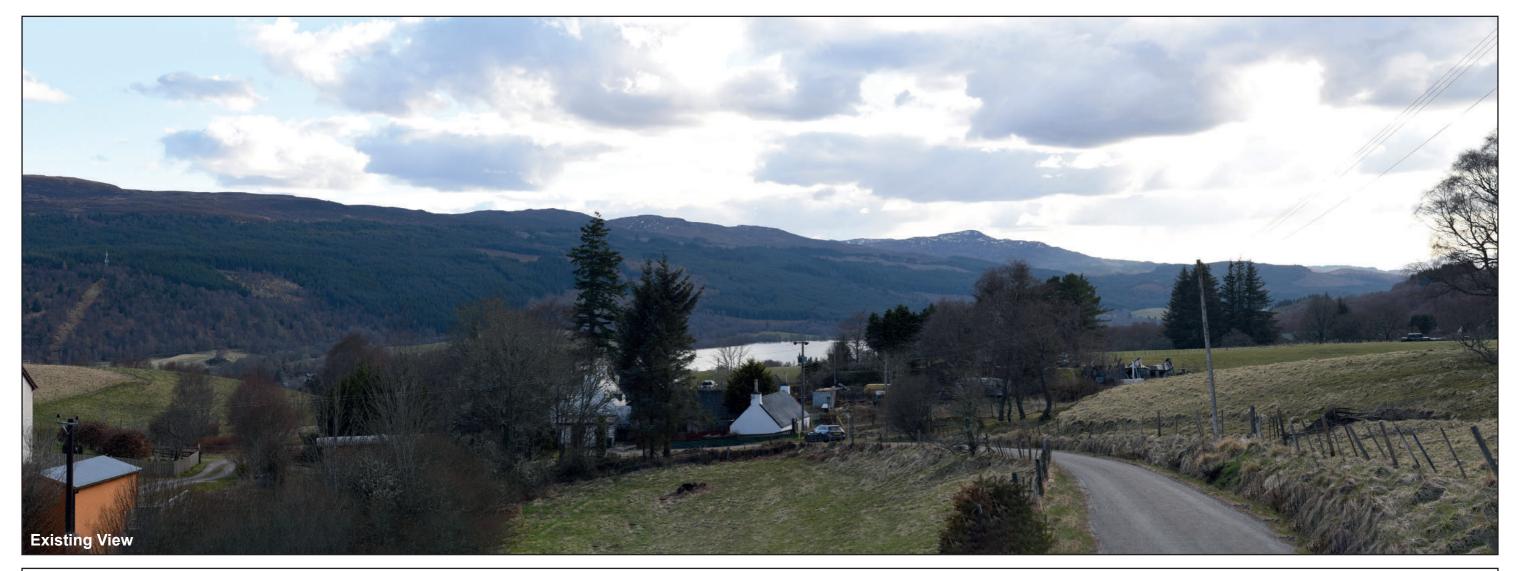

00.0 1 1010 01 1101

AOD: 218 m E: 244713 N: 831254

Nearest Loch Liath Turbine: 13 Distance to nearest turbine: 8.9 km

The viewpoint is located near residential properties at Balbeg, located on the northern slopes of Glen Urquhart. The viewpoint is located near the bend in the minor road which passes north from the A831 towards Balbeg.

Extent of 50mm single frame used to construct panorama

OS reference:

244713E 831254N

Distance to nearest turbine: 8.90 km

Camera: Nikon Focal Length: 50mm Camera height: 1.5m Nikon D750 50mm vertical (27°) x 28mm horizontal (65.5°)

Photography Date: 10/12/2021 Photography Time: 13:19:00

The images contained on this page and the following page are not representative of scale and distance from the actual viewpoint and show the wind farm development in its wider landscape context only.