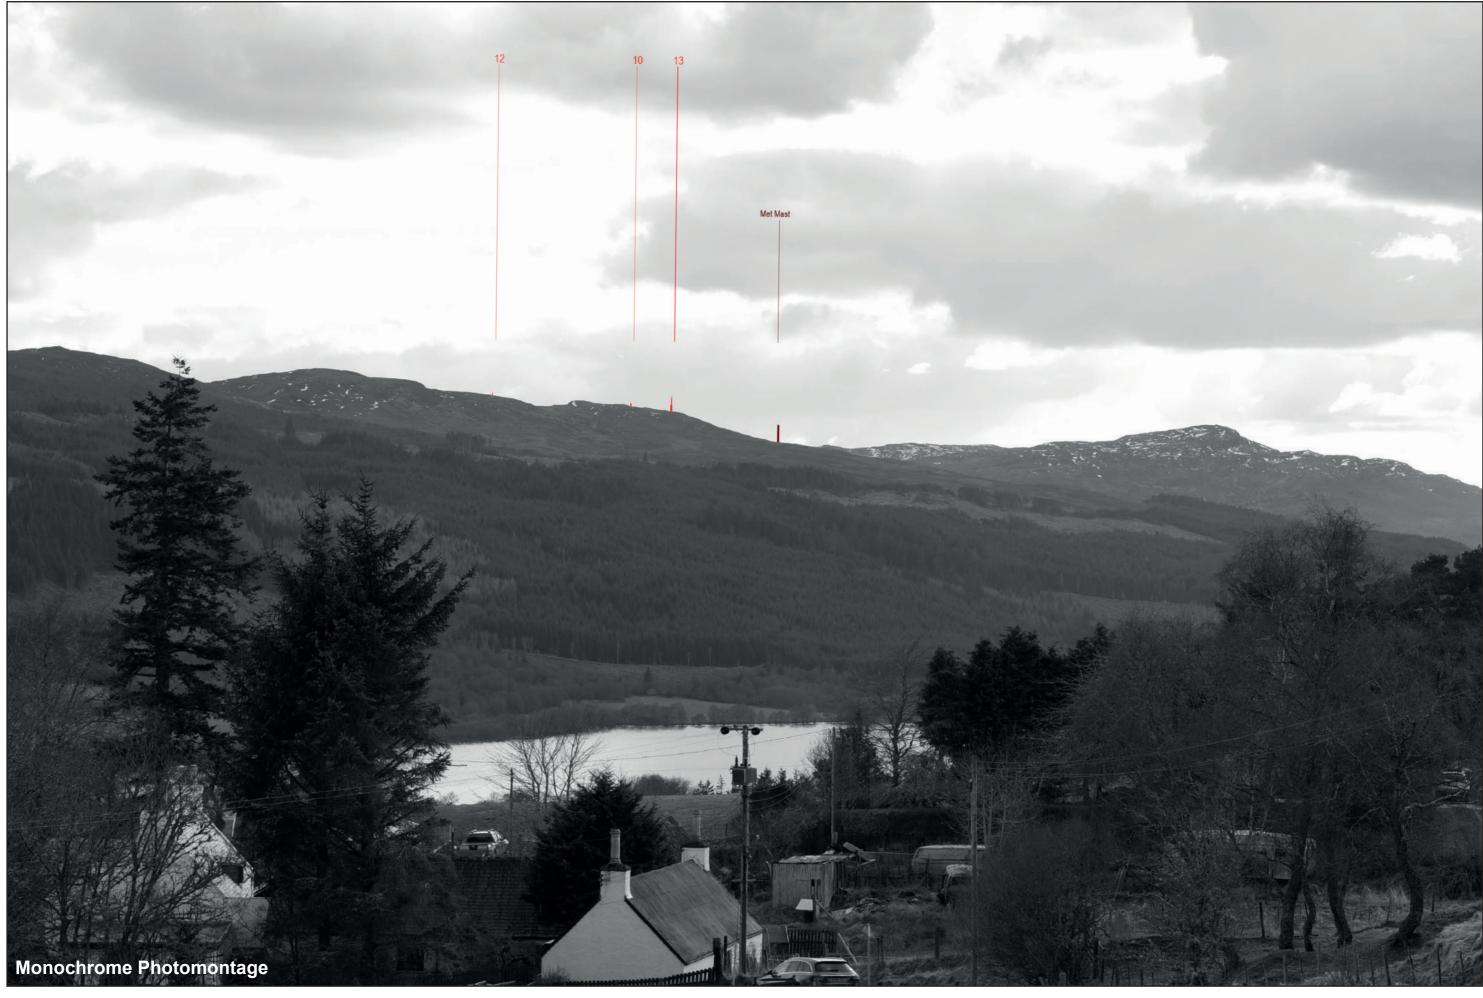

## IMAGE FOR VISUAL IMPACT ASSESSMENT

OS reference: 244713E 831254N Distance to nearest turbine: 8.90 km

Camera: Nikon D750 Focal Length: 75mm Camera height: 1.5m Photography Date: 10/12/2021 Photography Time: 13:19:00 Loch Liath Wind Farm Figure: 6.16j Viewpoint 03: Balbeg