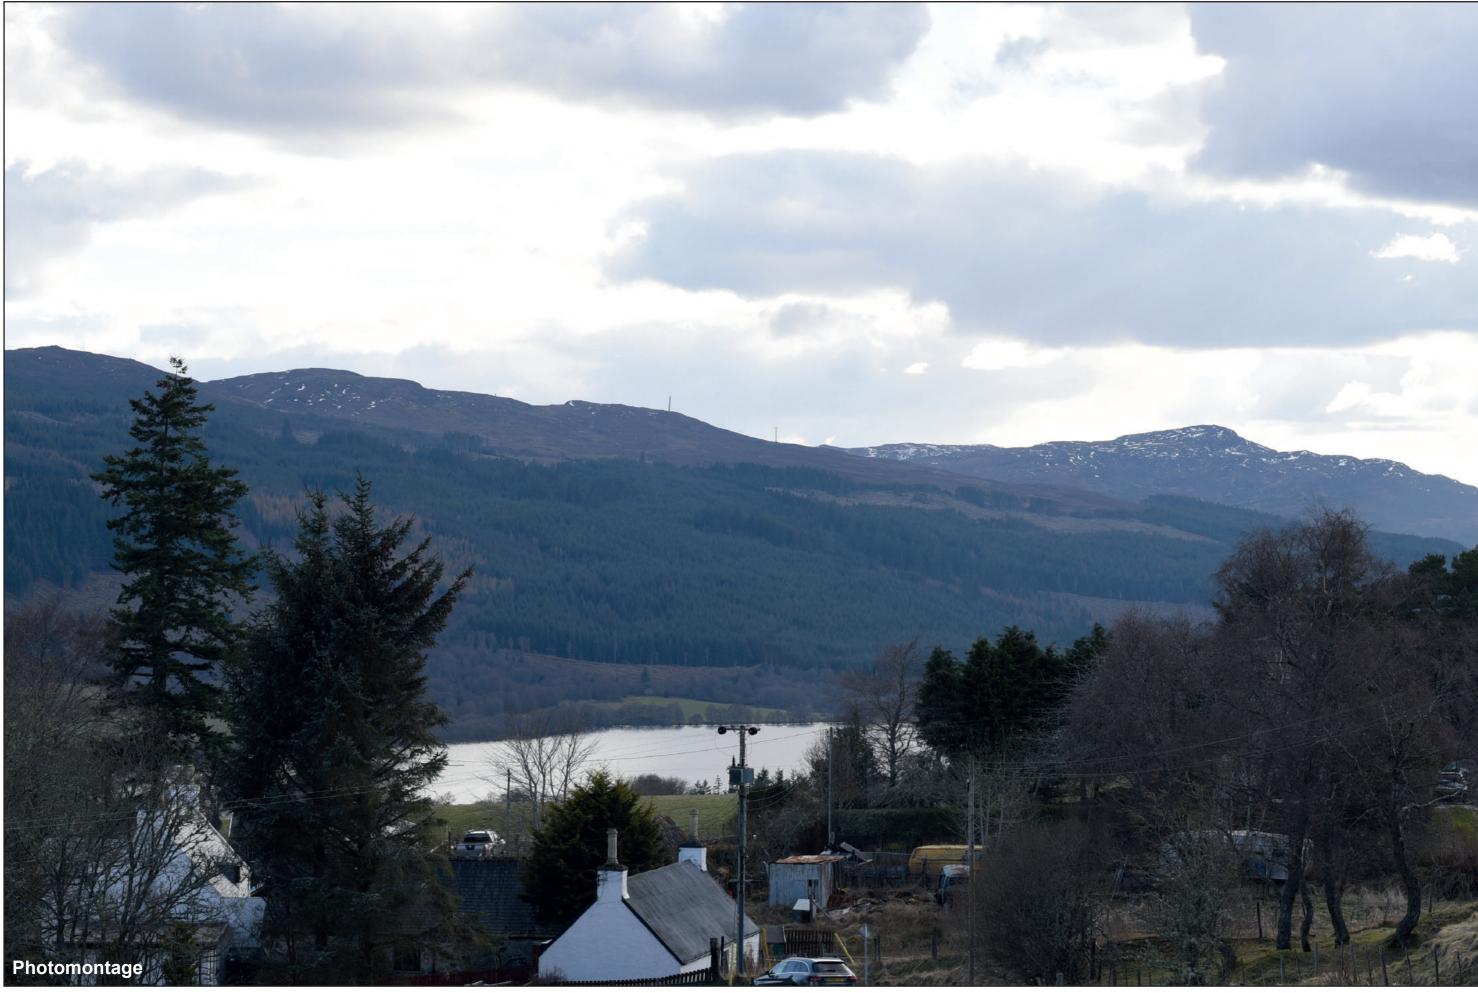

## IMAGE FOR VISUAL IMPACT ASSESSMENT

OS reference: 244713E Distance to nearest turbine: 8.90 km

244713E 831254N

Camera: Nikon Focal Length: 75mm Camera height: 1.5m

Nikon D750 75mm

Photography Date: 10/12/2021 Photography Time: 13:19:00 Loch Liath Wind Farm Figure: 6.16i Viewpoint 03: Balbeg