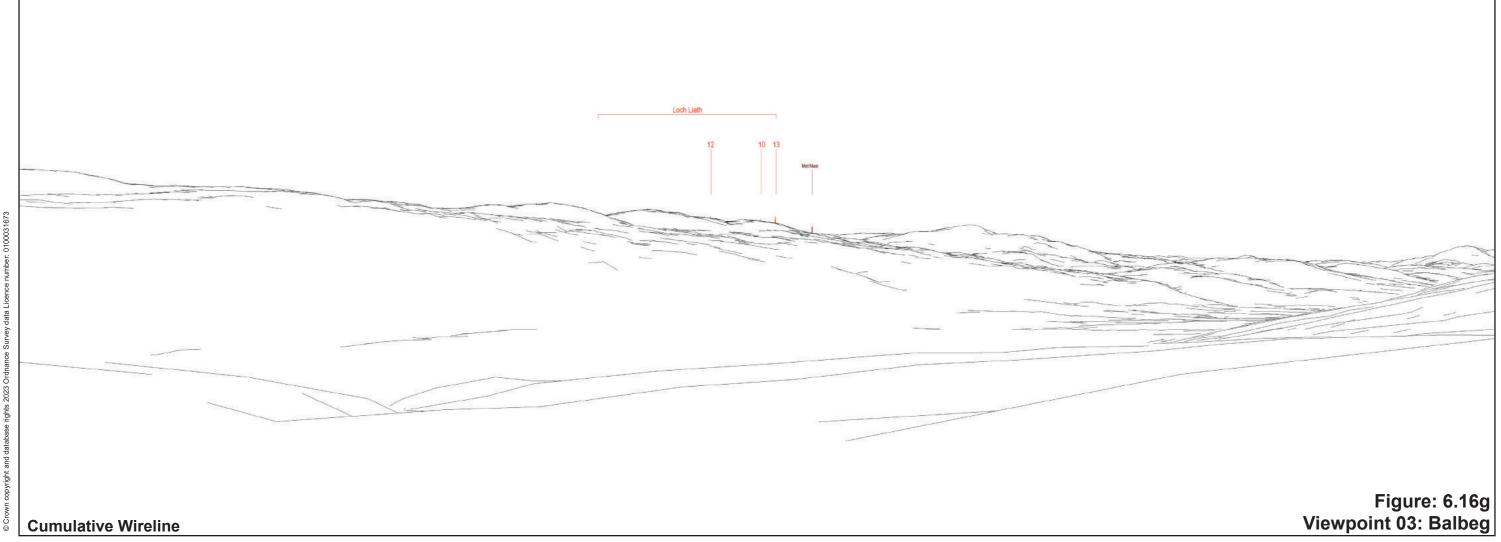

Loch Liath Wind Farm for Loch Liath Wind Farm Ltd

Figure: 6.16 VP3: Balbeg

Site boundary

Turbine

Viewpoint

/ 27° Field of View

/ 39.6° Field of View

65.5° Field of View

00.0 1 1010 01 1101

AOD: 218 m E: 244713 N: 831254

Nearest Loch Liath Turbine: 13 Distance to nearest turbine: 8.9 km

The viewpoint is located near residential properties at Balbeg, located on the northern slopes of Glen Urquhart. The viewpoint is located near the bend in the minor road which passes north from the A831 towards Balbeg.

Extent of 50mm single frame used to construct panorama

OS reference:

244713E 831254N

Distance to nearest turbine: 8.90 km

Camera: Nikon Focal Length: 50mm Camera height: 1.5m Nikon D750 50mm vertical (27°) x 28mm horizontal (65.5°)

Photography Date: 10/12/2021 Photography Time: 13:19:00

The images contained on this page and the following page are not representative of scale and distance from the actual viewpoint and show the wind farm development in its wider landscape context only.