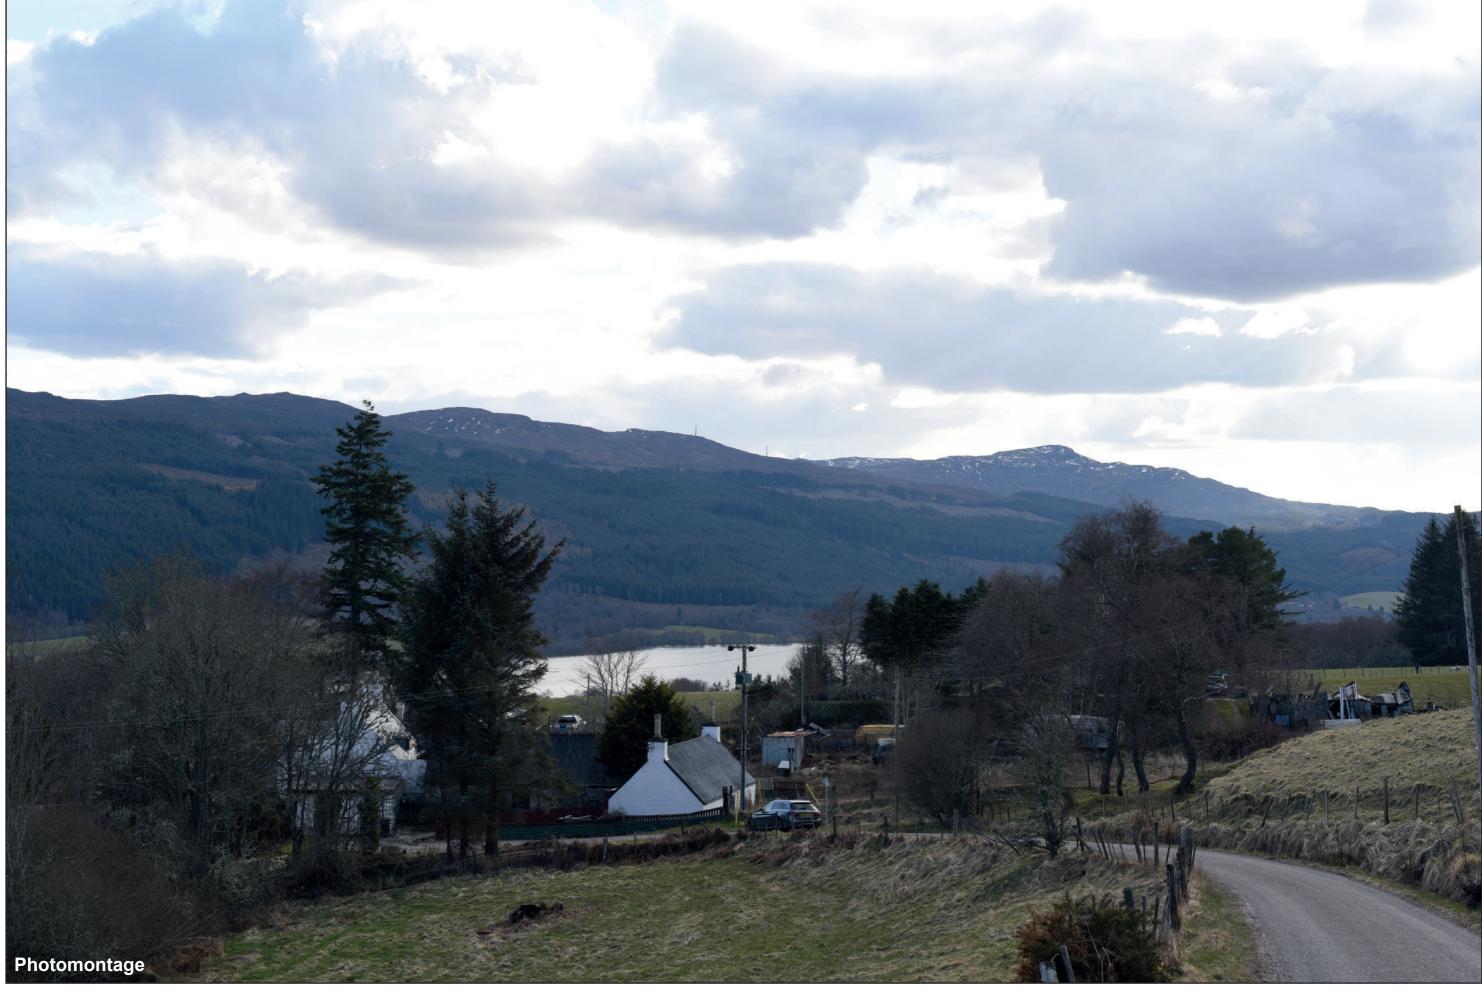

## IMAGE FOR VISUAL IMPACT ASSESSMENT

OS reference: 244713E 831254N Distance to nearest turbine: 8.90 km

Camera: Nikon D750 Focal Length: 50mm Camera height: 1.5m Photography Date: 10/12/2021 Photography Time: 13:19:00 Loch Liath Wind Farm Figure: 6.16h Viewpoint 03: Balbeg