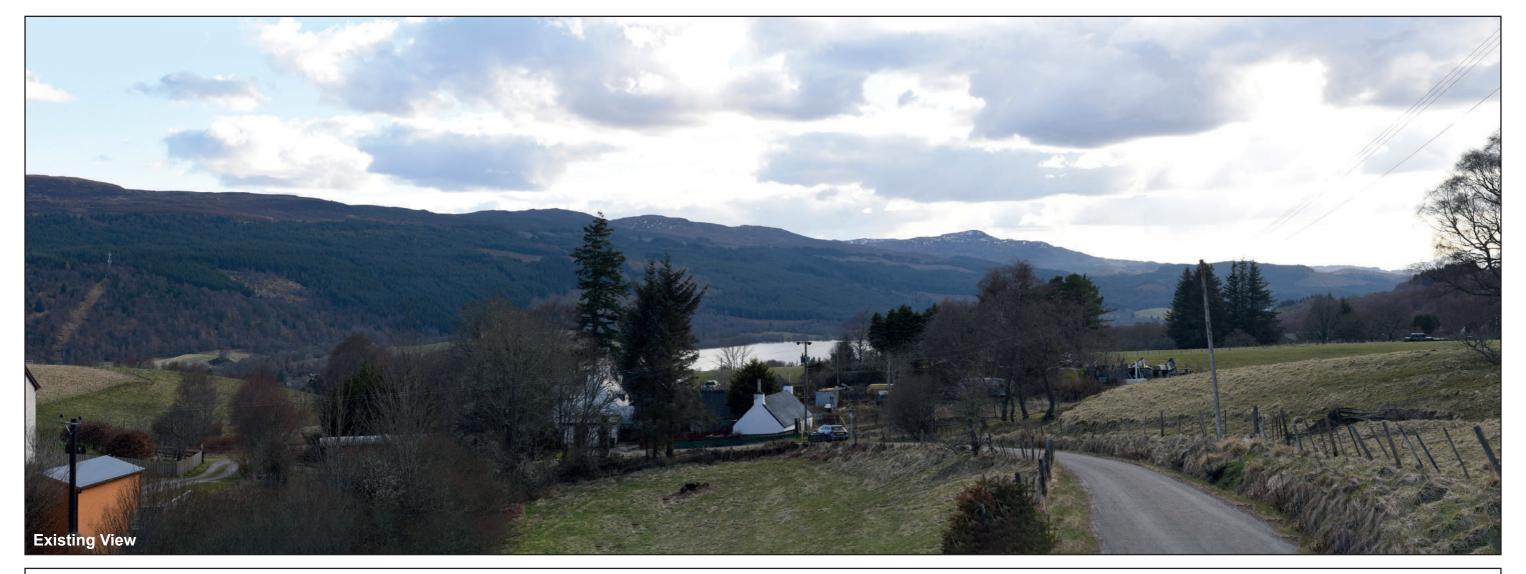

00.0 1 1010 01 1101

AOD: 218 m E: 244713 N: 831254

Nearest Loch Liath Turbine: 13 Distance to nearest turbine: 8.9 km

The viewpoint is located near residential properties at Balbeg, located on the northern slopes of Glen Urquhart. The viewpoint is located near the bend in the minor road which passes north from the A831 towards Balbeg.

Extent of 50mm single frame used to construct panorama

OS reference:

244713E 831254N

Distance to nearest turbine: 8.90 km

Camera: Nikon Focal Length: 50mm Camera height: 1.5m Nikon D750 50mm vertical (27°) x 28mm horizontal (65.5°)

Photography Date: 10/12/2021 Photography Time: 13:19:00

The images contained on this page and the following page are not representative of scale and distance from the actual viewpoint and show the wind farm development in its wider landscape context only.