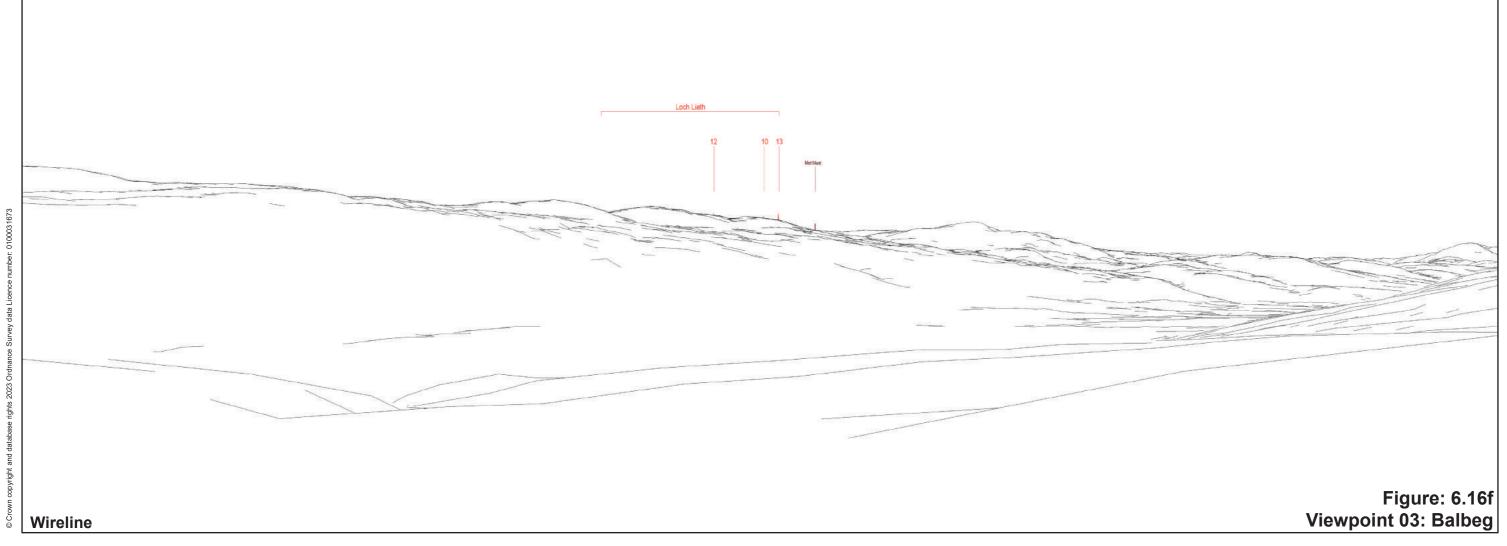

Loch Liath Wind Farm for Loch Liath Wind Farm Ltd

Figure: 6.16 VP3: Balbeg

Site boundary

Turbine

Viewpoint

/ 27° Field of View

/ 39.6° Field of View

65.5° Field of View

00.0 1 1010 01 1101

AOD: 218 m E: 244713 N: 831254

Nearest Loch Liath Turbine: 13 Distance to nearest turbine: 8.9 km

The viewpoint is located near residential properties at Balbeg, located on the northern slopes of Glen Urquhart. The viewpoint is located near the bend in the minor road which passes north from the A831 towards Balbeg.

Extent of 50mm single frame used to construct panorama

OS reference:

244713E 831254N

Distance to nearest turbine: 8.90 km

Camera: Nikon Focal Length: 50mm Camera height: 1.5m Nikon D750 50mm vertical (27°) x 28mm horizontal (65.5°)