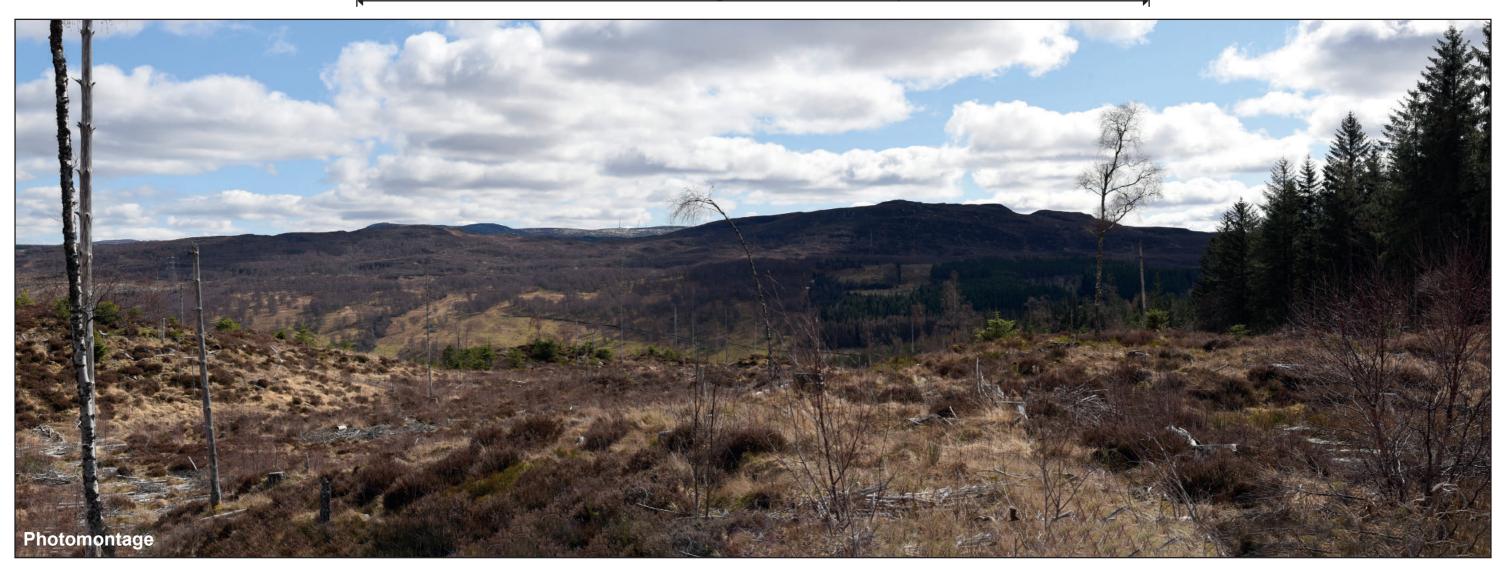

Photography Date: 13/04/2021 Photography Time: 13:36:00

The images contained on this page and the following page are not representative of scale and distance from the actual viewpoint and show the wind farm development in its wider landscape context only.

## IMAGE FOR VISUAL IMPACT ASSESSMENT

OS reference: 232532E 831570N Distance to nearest turbine: 8.71 km

Camera: Nikon Focal Length: 50mm Camera height: 1.5m

Nikon D750 50mm

Photography Date: 13/04/2021 Photography Time: 13:36:00 Loch Liath Wind Farm Figure: 6.17g