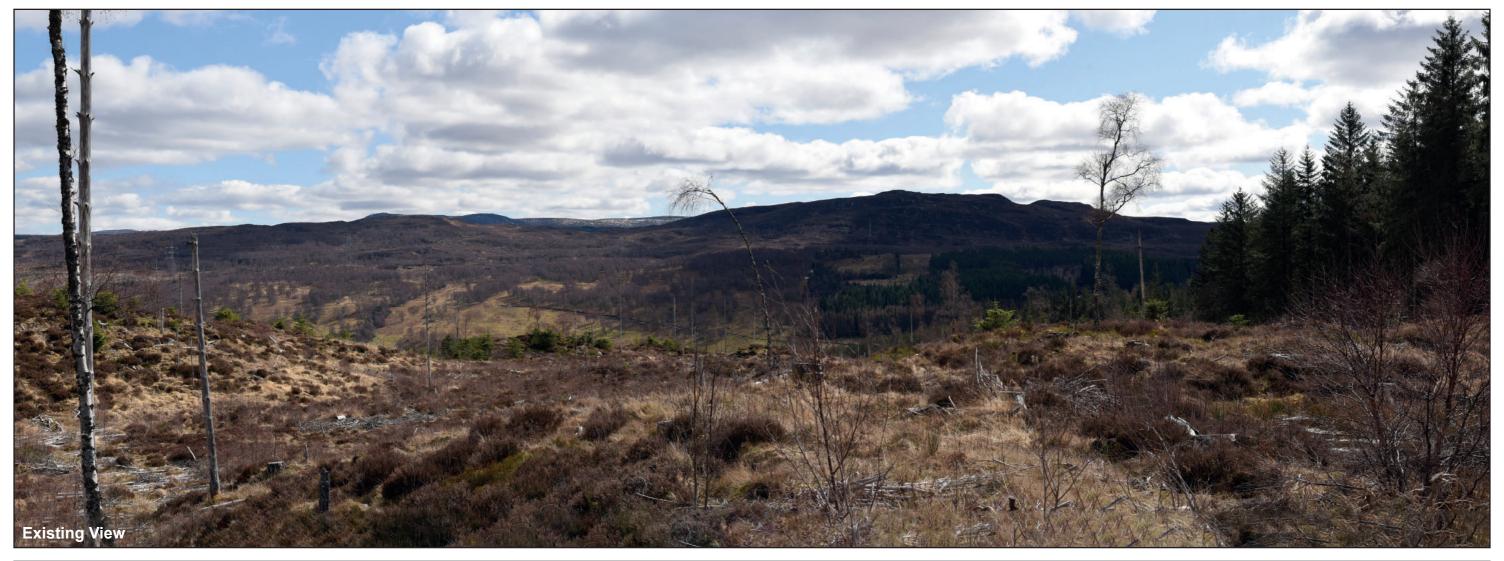

AOD: 165 m E: 232532 N: 831570

Nearest Loch Liath Turbine: 13 Distance to nearest turbine: 8.71 km

The viewpoint is located on the Affric-Kintail Way, where the route passes on forestry track approximately 1.2km to the west of Cannich. The viewpoint can be accessed from the north, via the minor road that passes west from the A831, ascending the sides of Strathglass. The viewpoint is located approximately 130m south of the gate at the northern end of the forestry track.

Extent of 50mm single frame used to construct panorama

OS reference:

232532E 831570N

Distance to nearest turbine: 8.71 km

Camera: Nikon Focal Length: 50mm Camera height: 1.5m

Nikon D750 50mm vertical (27°) x 28mm horizontal (65.5°)

Photography Date: 13/04/2021 Photography Time: 13:36:00

The images contained on this page and the following page are not representative of scale and distance from the actual viewpoint and show the wind farm development in its wider landscape context only.