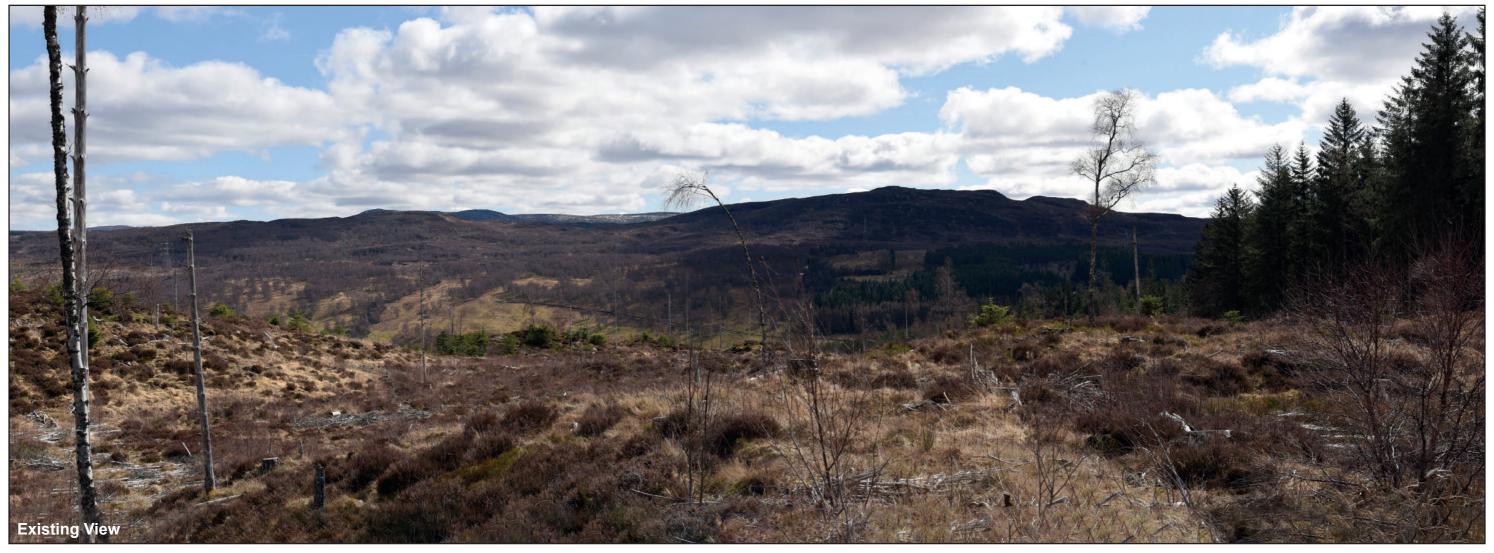

Photography Date: 13/04/2021 Photography Time: 13:36:00

The images contained on this page and the following page are not representative of scale and distance from the actual viewpoint and show the wind farm development in its wider landscape context only.

## IMAGE FOR VISUAL IMPACT ASSESSMENT

OS reference: 232532E 831570N Distance to nearest turbine: 8.71 km

Camera: Nikon Focal Length: 50mm Camera height: 1.5m

Nikon D750 50mm

Photography Date: 13/04/2021 Photography Time: 13:36:00 Loch Liath Wind Farm Figure: 6.17g