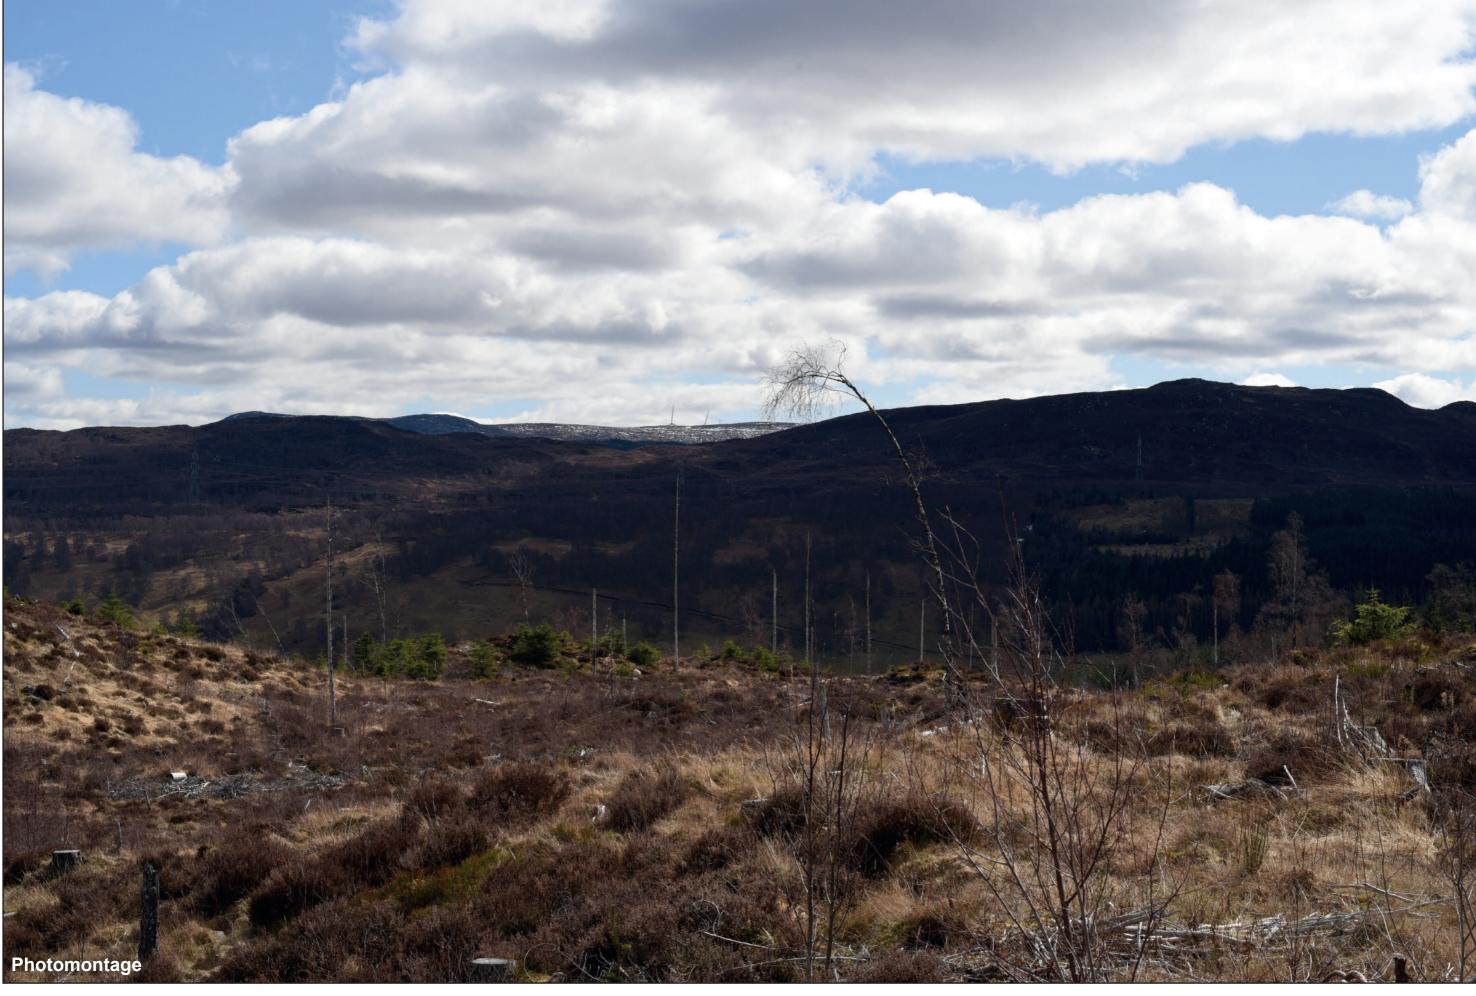

## IMAGE FOR VISUAL IMPACT ASSESSMENT

OS reference: 232532E 831570N Distance to nearest turbine: 8.71 km

Camera: Nikon Focal Length: 50mm Camera height: 1.5m

Nikon D750 50mm

Photography Date: 13/04/2021 Photography Time: 13:36:00 Loch Liath Wind Farm Figure: 6.17g