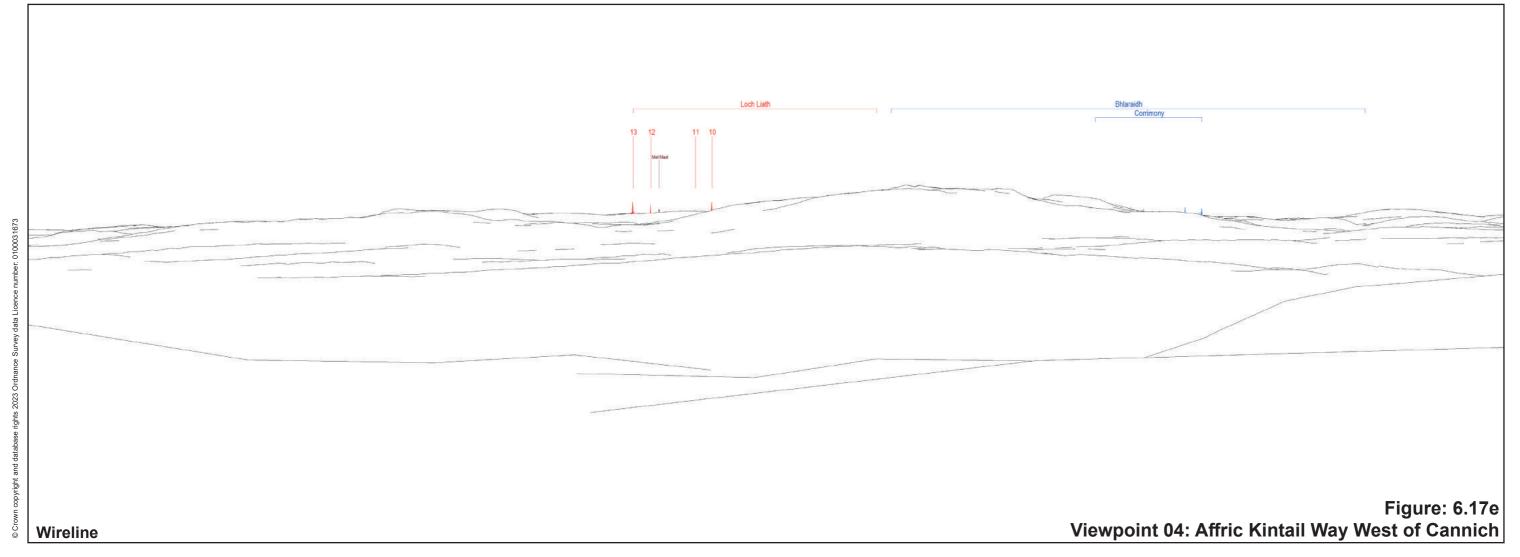

Loch Liath Wind Farm for Loch Liath Wind Farm Ltd

Figure: 6.17 VP4: Affric Kintail Way West of Cannich

Site boundary

Turbine

Viewpoint

/ 27° Field of View

39.6° Field of View

65.5° Field of View

AOD: 165 m E: 232532 N: 831570

Nearest Loch Liath Turbine: 13 Distance to nearest turbine: 8.71 km

The viewpoint is located on the Affric-Kintail Way, where the route passes on forestry track approximately 1.2km to the west of Cannich. The viewpoint can be accessed from the north, via the minor road that passes west from the A831, ascending the sides of Strathglass. The viewpoint is located approximately 130m south of the gate at the northern end of the forestry track.

Extent of 50mm single frame used to construct panorama

OS reference:

232532E 831570N

Distance to nearest turbine: 8.71 km

Camera: Nikon Focal Length: 50mm Camera height: 1.5m

Nikon D750 50mm vertical (27°) x 28mm horizontal (65.5°)