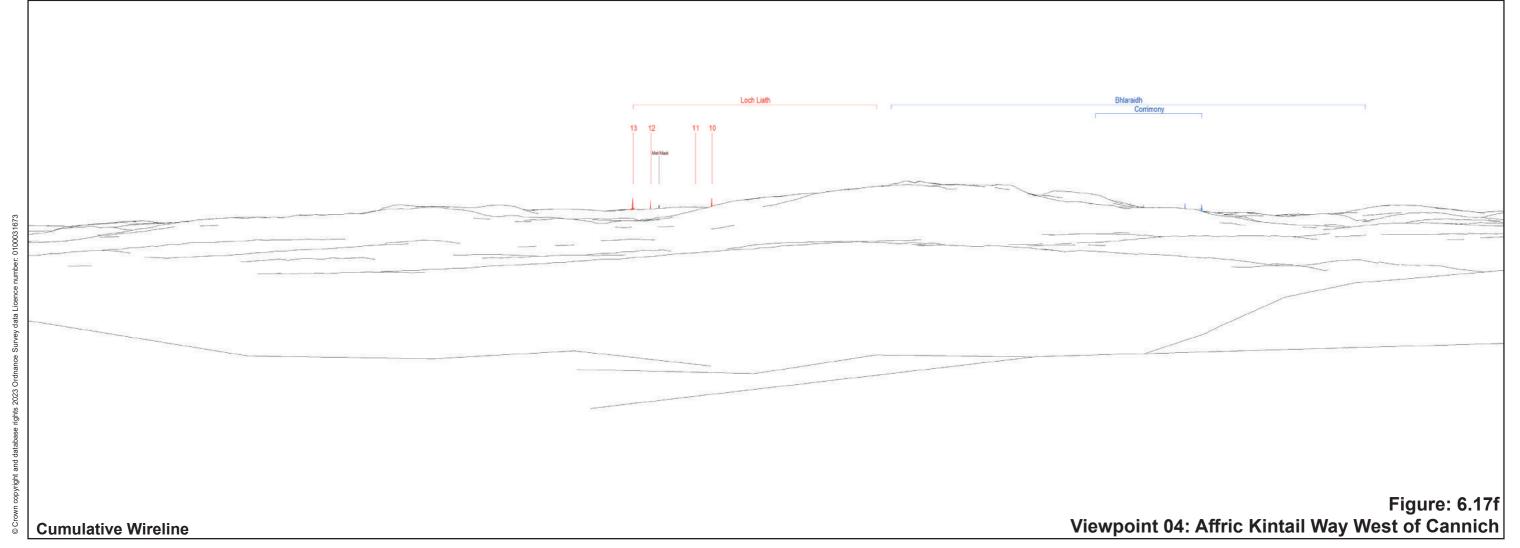

Loch Liath Wind Farm for Loch Liath Wind Farm Ltd

Figure: 6.17 VP4: Affric Kintail Way West of Cannich

Site boundary

Turbine

Viewpoint

/ 27° Field of View

39.6° Field of View

65.5° Field of View

AOD: 165 m E: 232532 N: 831570

Nearest Loch Liath Turbine: 13 Distance to nearest turbine: 8.71 km

The viewpoint is located on the Affric-Kintail Way, where the route passes on forestry track approximately 1.2km to the west of Cannich. The viewpoint can be accessed from the north, via the minor road that passes west from the A831, ascending the sides of Strathglass. The viewpoint is located approximately 130m south of the gate at the northern end of the forestry track.

Extent of 50mm single frame used to construct panorama

OS reference:

232532E 831570N

Distance to nearest turbine: 8.71 km

Camera: Nikon Focal Length: 50mm Camera height: 1.5m

Nikon D750 50mm vertical (27°) x 28mm horizontal (65.5°)

Photography Date: 13/04/2021 Photography Time: 13:36:00

The images contained on this page and the following page are not representative of scale and distance from the actual viewpoint and show the wind farm development in its wider landscape context only.