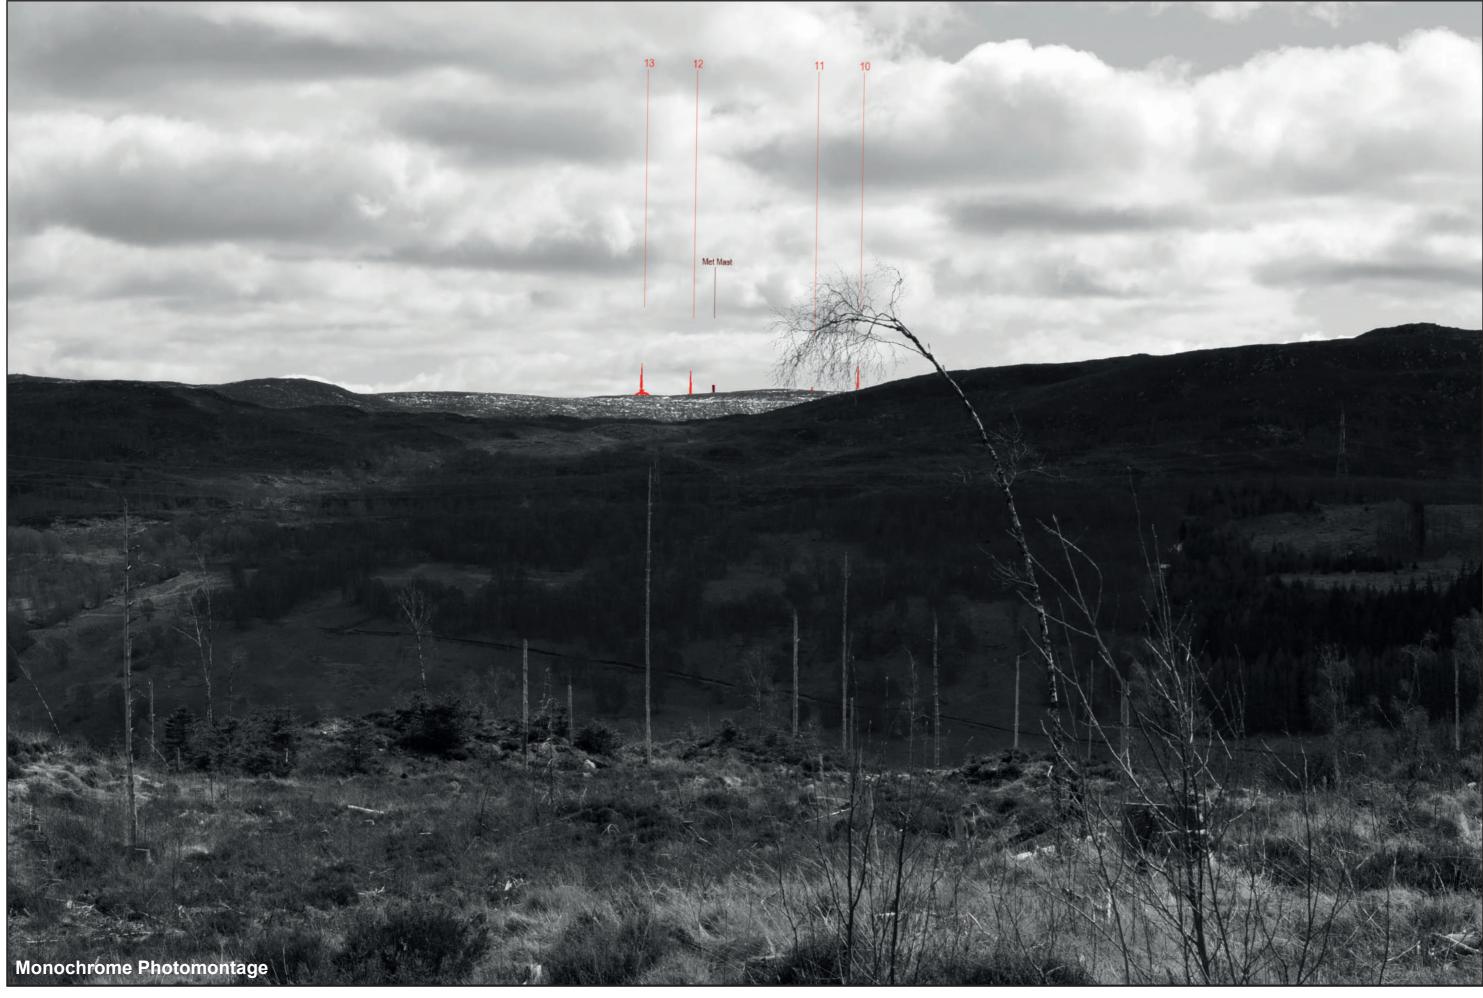

Loch Liath Wind Farm for Loch Liath Wind Farm Ltd

Figure: 6.17 VP4: Affric Kintail Way West of Cannich

Site boundary

Turbine

Viewpoint

/ 27° Field of View

39.6° Field of View

65.5° Field of View

AOD: 165 m E: 232532 N: 831570

Nearest Loch Liath Turbine: 13 Distance to nearest turbine: 8.71 km

The viewpoint is located on the Affric-Kintail Way, where the route passes on forestry track approximately 1.2km to the west of Cannich. The viewpoint can be accessed from the north, via the minor road that passes west from the A831, ascending the sides of Strathglass. The viewpoint is located approximately 130m south of the gate at the northern end of the forestry track.

Extent of 50mm single frame used to construct panorama

OS reference:

232532E 831570N

Distance to nearest turbine: 8.71 km

Camera: Nikon Focal Length: 50mm Camera height: 1.5m

Nikon D750 50mm vertical (27°) x 28mm horizontal (65.5°)

Photography Date: 13/04/2021 Photography Time: 13:36:00

The images contained on this page and the following page are not representative of scale and distance from the actual viewpoint and show the wind farm development in its wider landscape context only.