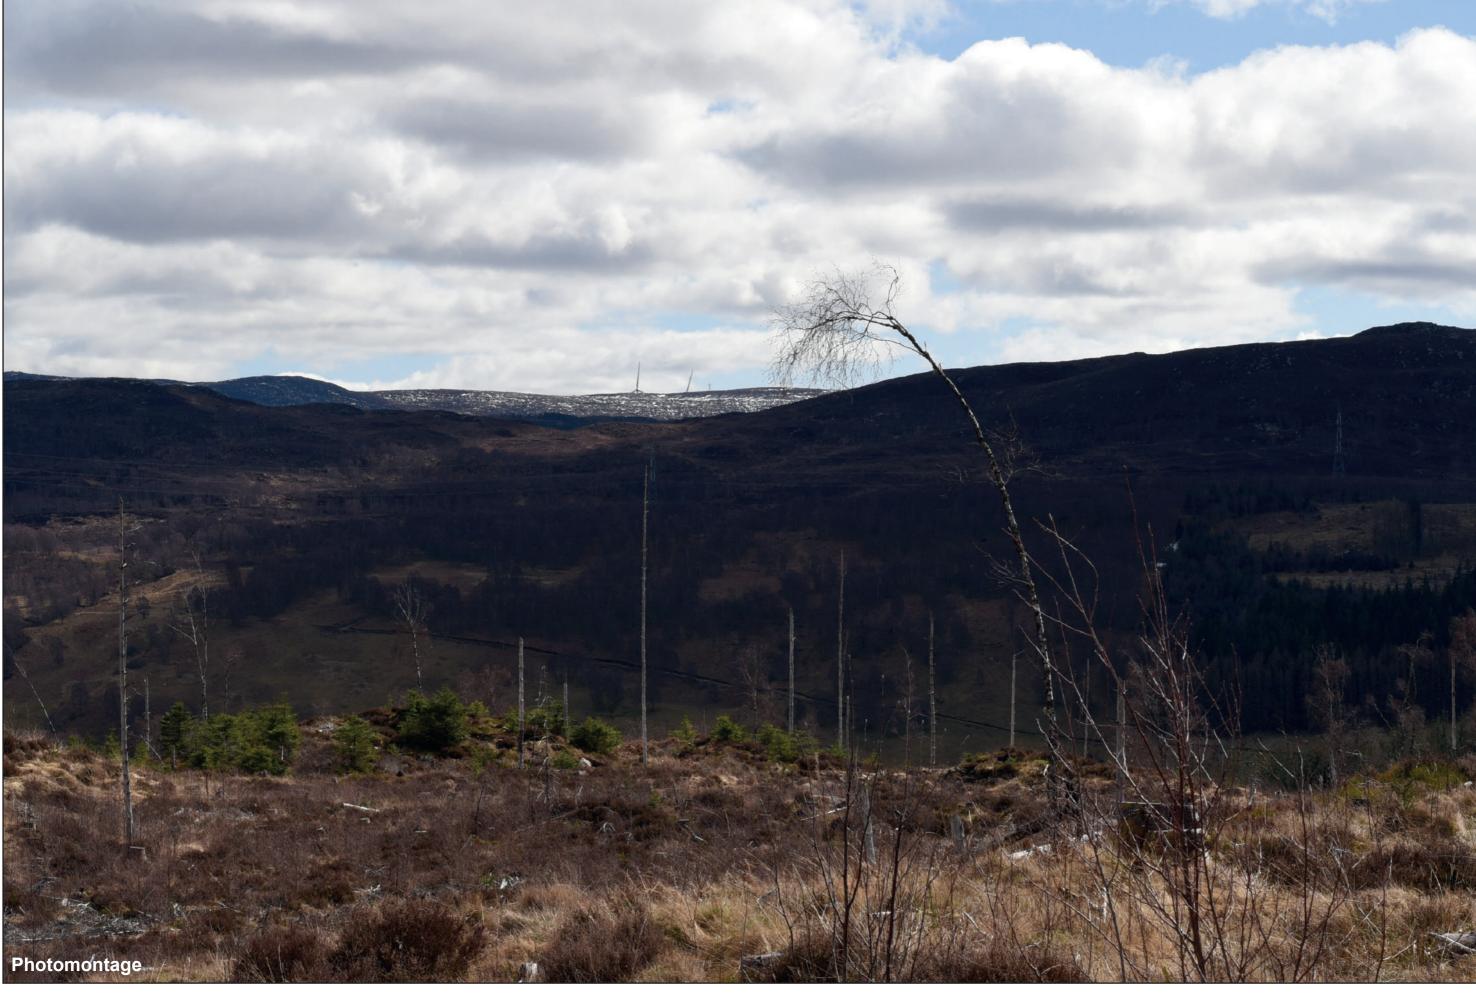

## IMAGE FOR VISUAL IMPACT ASSESSMENT

OS reference: 232532E 831570N Distance to nearest turbine: 8.71 km

Camera: Nikon D750 Focal Length: 75mm Camera height: 1.5m Photography Date: 13/04/2021 Photography Time: 13:36:00 Loch Liath Wind Farm
Figure: 6.17h
West of Cannich