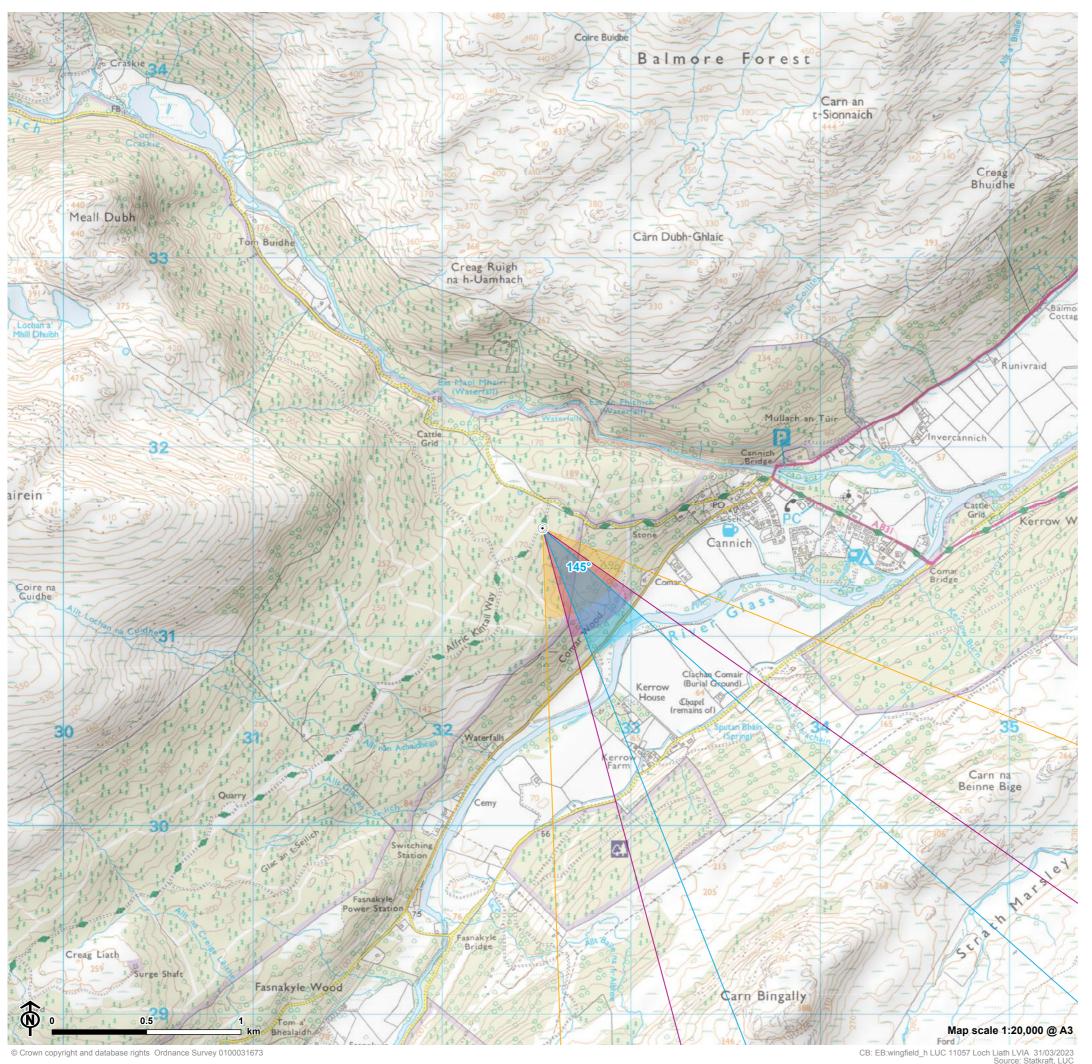

Loch Liath Wind Farm for Loch Liath Wind Farm Ltd

Figure: 6.17 VP4: Affric Kintail Way West of Cannich

Site boundary

Turbine

Viewpoint

/ 27° Field of View

39.6° Field of View

65.5° Field of View

AOD: 165 m E: 232532 N: 831570

Nearest Loch Liath Turbine: 13 Distance to nearest turbine: 8.71 km

The viewpoint is located on the Affric-Kintail Way, where the route passes on forestry track approximately 1.2km to the west of Cannich. The viewpoint can be accessed from the north, via the minor road that passes west from the A831, ascending the sides of Strathglass. The viewpoint is located approximately 130m south of the gate at the northern end of the forestry track.

Extent of 50mm single frame used to construct panorama

OS reference:

232532E 831570N

Distance to nearest turbine: 8.71 km

Camera: Nikon Focal Length: 50mm Camera height: 1.5m

Nikon D750 50mm vertical (27°) x 28mm horizontal (65.5°)

Photography Date: 13/04/2021 Photography Time: 13:36:00

The images contained on this page and the following page are not representative of scale and distance from the actual viewpoint and show the wind farm development in its wider landscape context only.