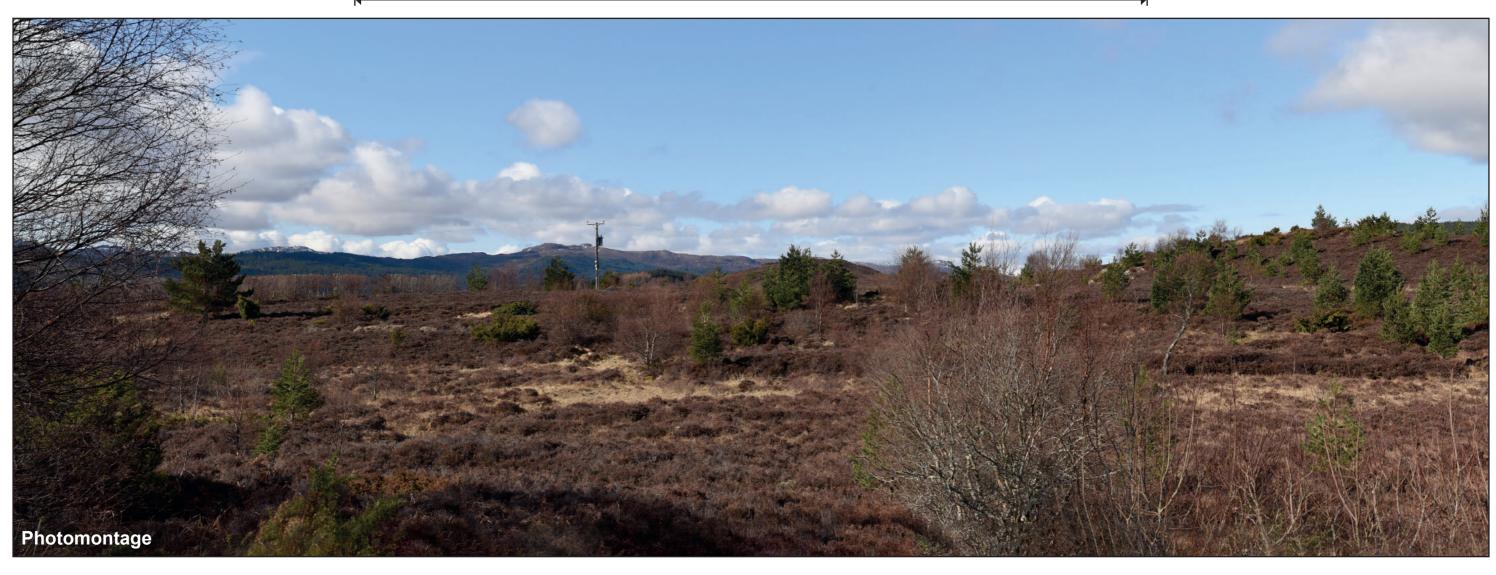

## IMAGE FOR VISUAL IMPACT ASSESSMENT

OS reference: Distance to nearest turbine:

249825E 832423N 13.66 km

Camera: Focal Length: Camera height: 1.5m

Nikon D750 50mm

Photography Date: 14/04/2021 Photography Time: 10:04:00

AOD: 261 m E: 249825 N: 832423

Nearest Loch Liath Turbine: 13 Distance to nearest turbine: 13.66 km

The viewpoint is located on the western verge of the A833, approximately 2.2km to the north of the junction with the A831.

Photography Date: 14/04/2021 Photography Time: 10:04:00

The images contained on this page and the following page are not representative of scale and distance from the actual viewpoint and show the wind farm development in its wider landscape context only.