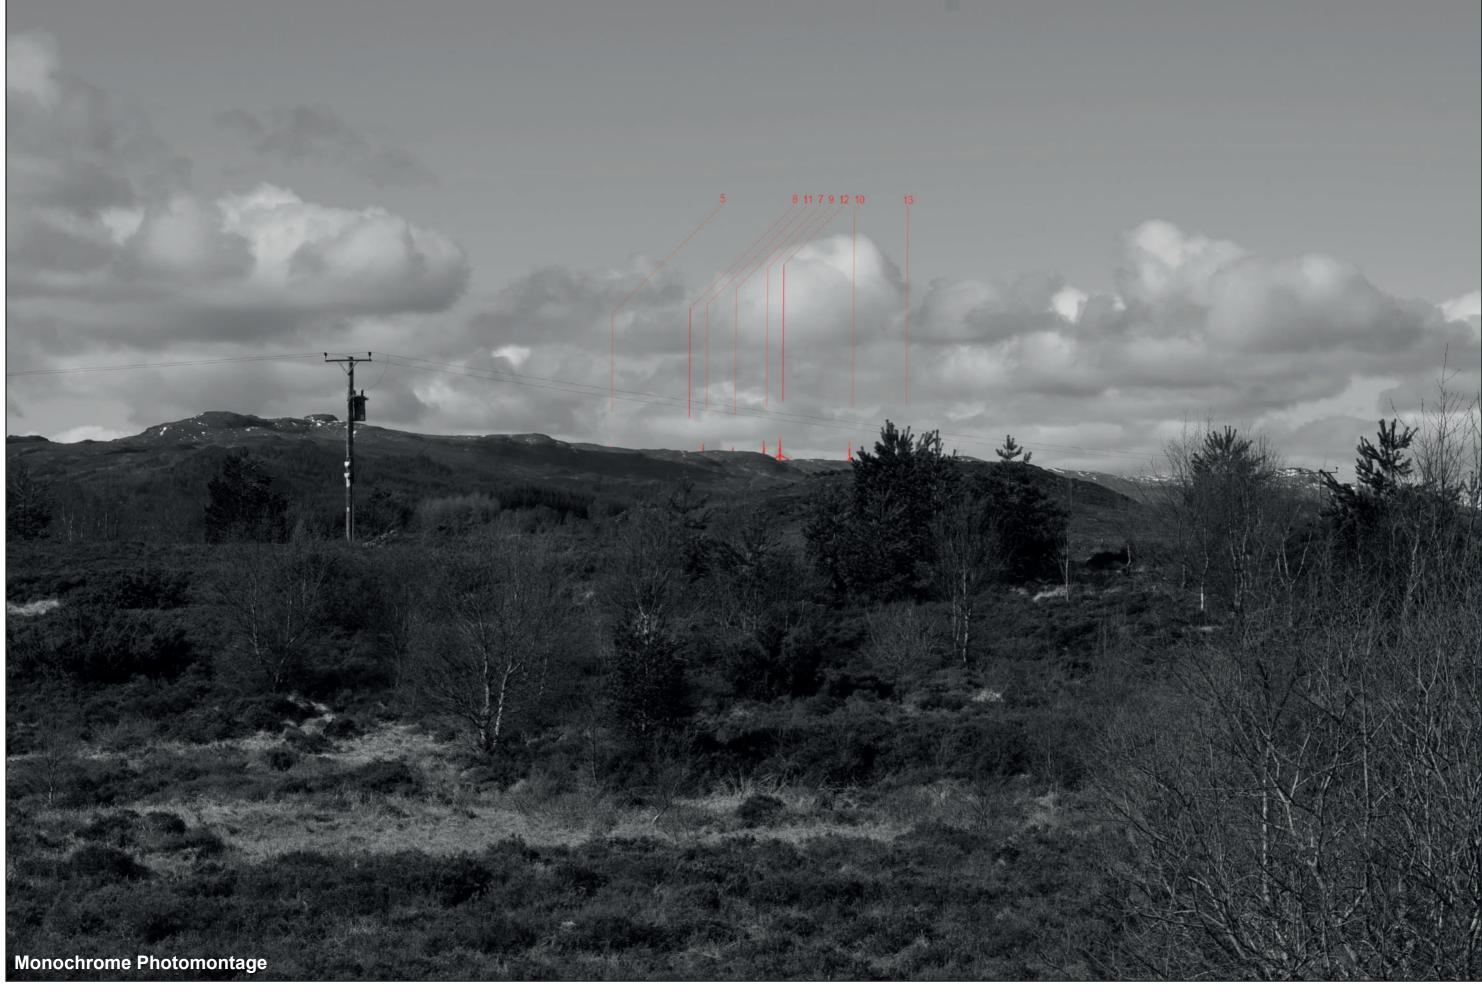

**Cumulative Wireline** 

Figure: 6.20g Viewpoint 07: A833 near Balnagrantach

Loch Liath Wind Farm Figure: 6.20h Viewpoint 07: A833 near Balnagrantach