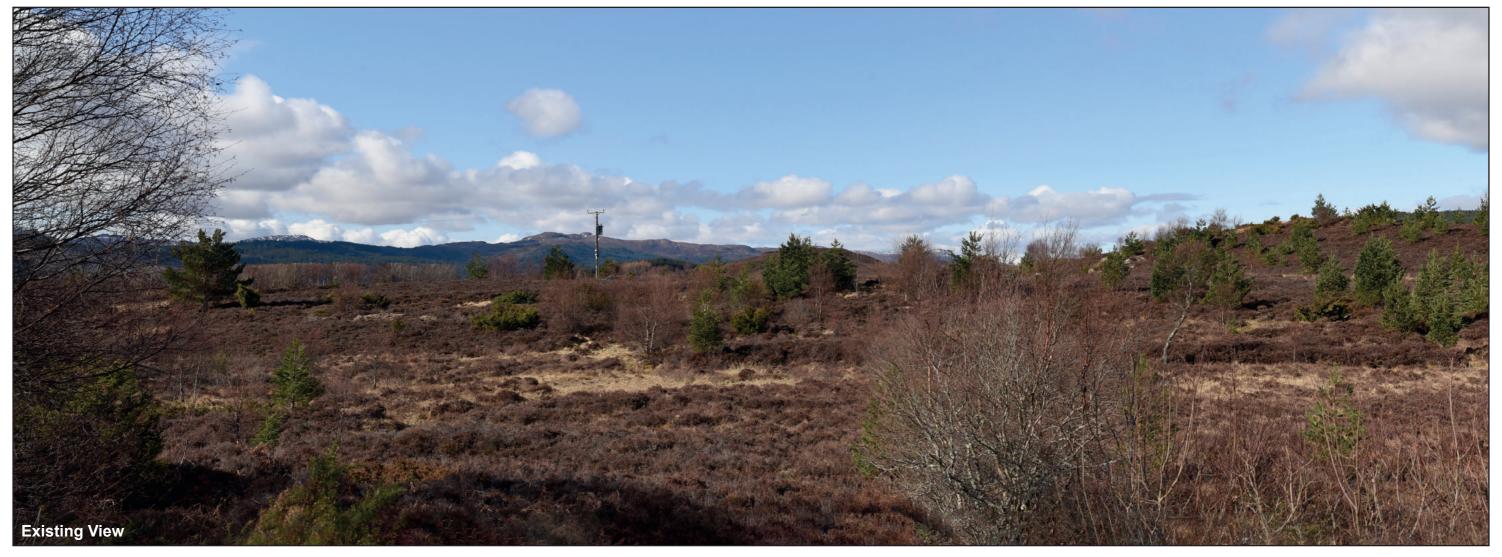

## IMAGE FOR VISUAL IMPACT ASSESSMENT

OS reference: Distance to nearest turbine:

249825E 832423N 13.66 km

Camera: Nikon Focal Length: 75mm Camera height: 1.5m Nikon D750 75mm

Photography Date: 14/04/2021 Photography Time: 10:04:00

AOD: 261 m E: 249825 N: 832423

Nearest Loch Liath Turbine: 13 Distance to nearest turbine: 13.66 km

The viewpoint is located on the western verge of the A833, approximately 2.2km to the north of the junction with the A831.

Photography Date: 14/04/2021 Photography Time: 10:04:00

The images contained on this page and the following page are not representative of scale and distance from the actual viewpoint and show the wind farm development in its wider landscape context only.