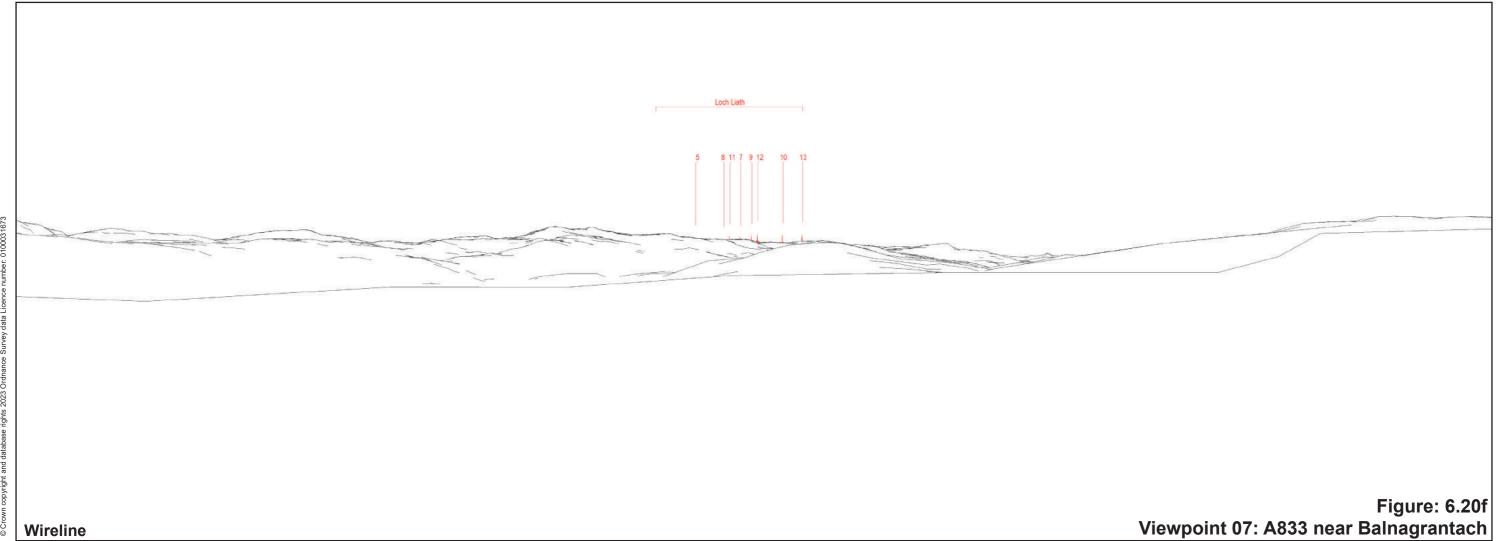

**Cumulative Wireline** 

Figure: 6.20g Viewpoint 07: A833 near Balnagrantach

AOD: 261 m E: 249825 N: 832423

Nearest Loch Liath Turbine: 13 Distance to nearest turbine: 13.66 km

The viewpoint is located on the western verge of the A833, approximately 2.2km to the north of the junction with the A831.