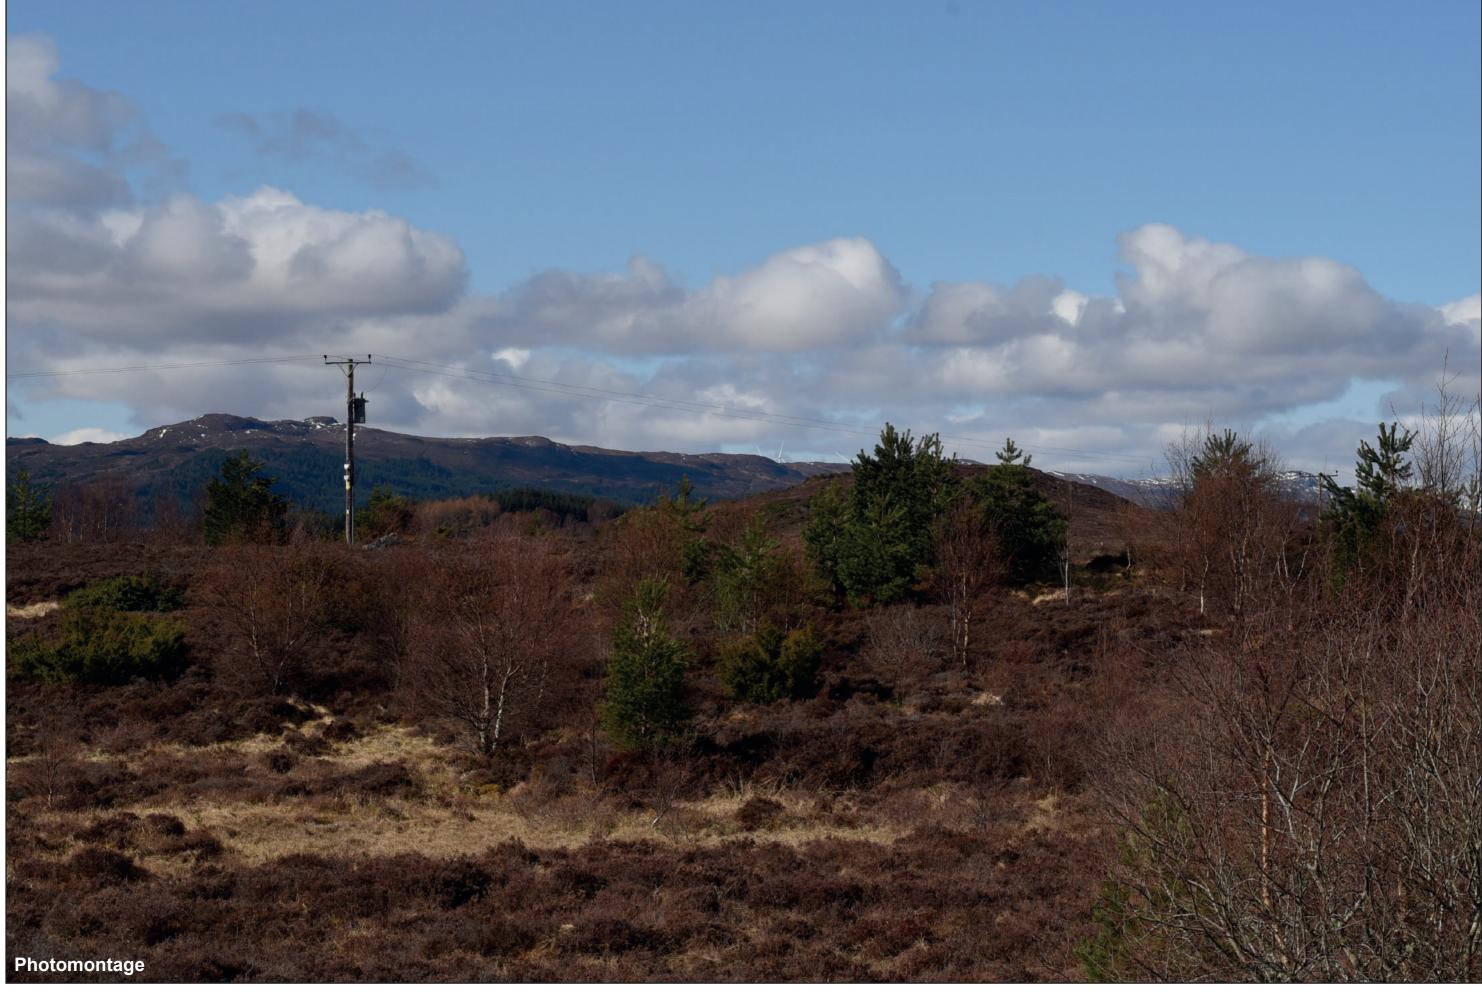

## IMAGE FOR VISUAL IMPACT ASSESSMENT

OS reference: Distance to nearest turbine:

249825E 832423N 13.66 km

Camera: Nikon Focal Length: 75mm Camera height: 1.5m Nikon D750 75mm

Photography Date: 14/04/2021 Photography Time: 10:04:00

Loch Liath Wind Farm Figure: 6.20i Viewpoint 07: A833 near Balnagrantach