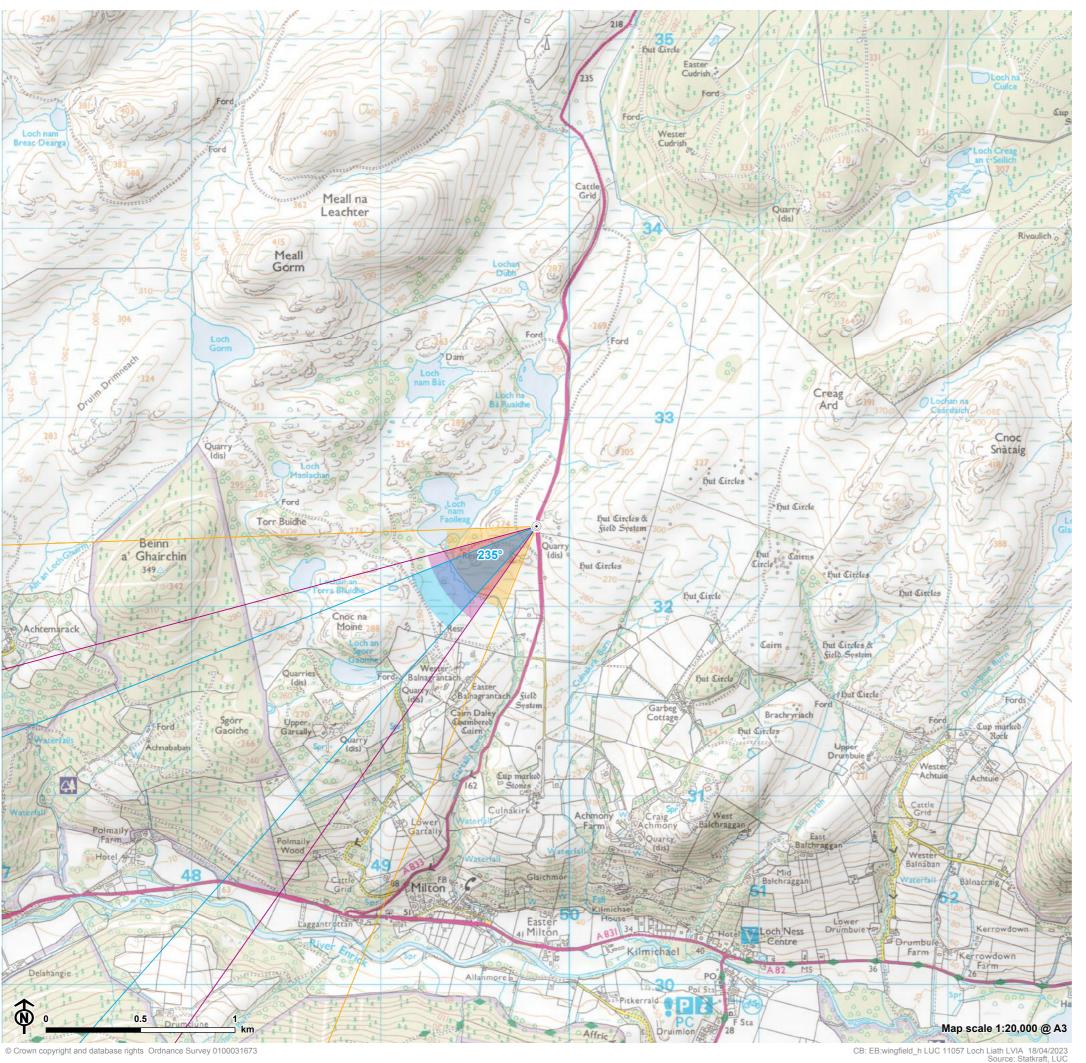

Loch Liath Wind Farm for Loch Liath Wind Farm Ltd

Figure: 6.20 VP7: A833 near Balnagrantach

Site boundary

Turbine

Viewpoint

/ 27° Field of View

/ 39.6° Field of View

/ 65.5° Field of View

AOD: 261 m E: 249825 N: 832423

Nearest Loch Liath Turbine: 13 Distance to nearest turbine: 13.66 km

The viewpoint is located on the western verge of the A833, approximately 2.2km to the north of the junction with the A831.

Extent of 50mm single frame used to construct panorama

OS reference: Distance to nearest turbine: 249825E 832423N

13.66 km

Camera: Nikon Focal Length: 50mm Camera height: 1.5m

Nikon D750 50mm vertical (27°) x 28mm horizontal (65.5°)

Photography Date: 14/04/2021 Photography Time: 10:04:00

The images contained on this page and the following page are not representative of scale and distance from the actual viewpoint and show the wind farm development in its wider landscape context only.