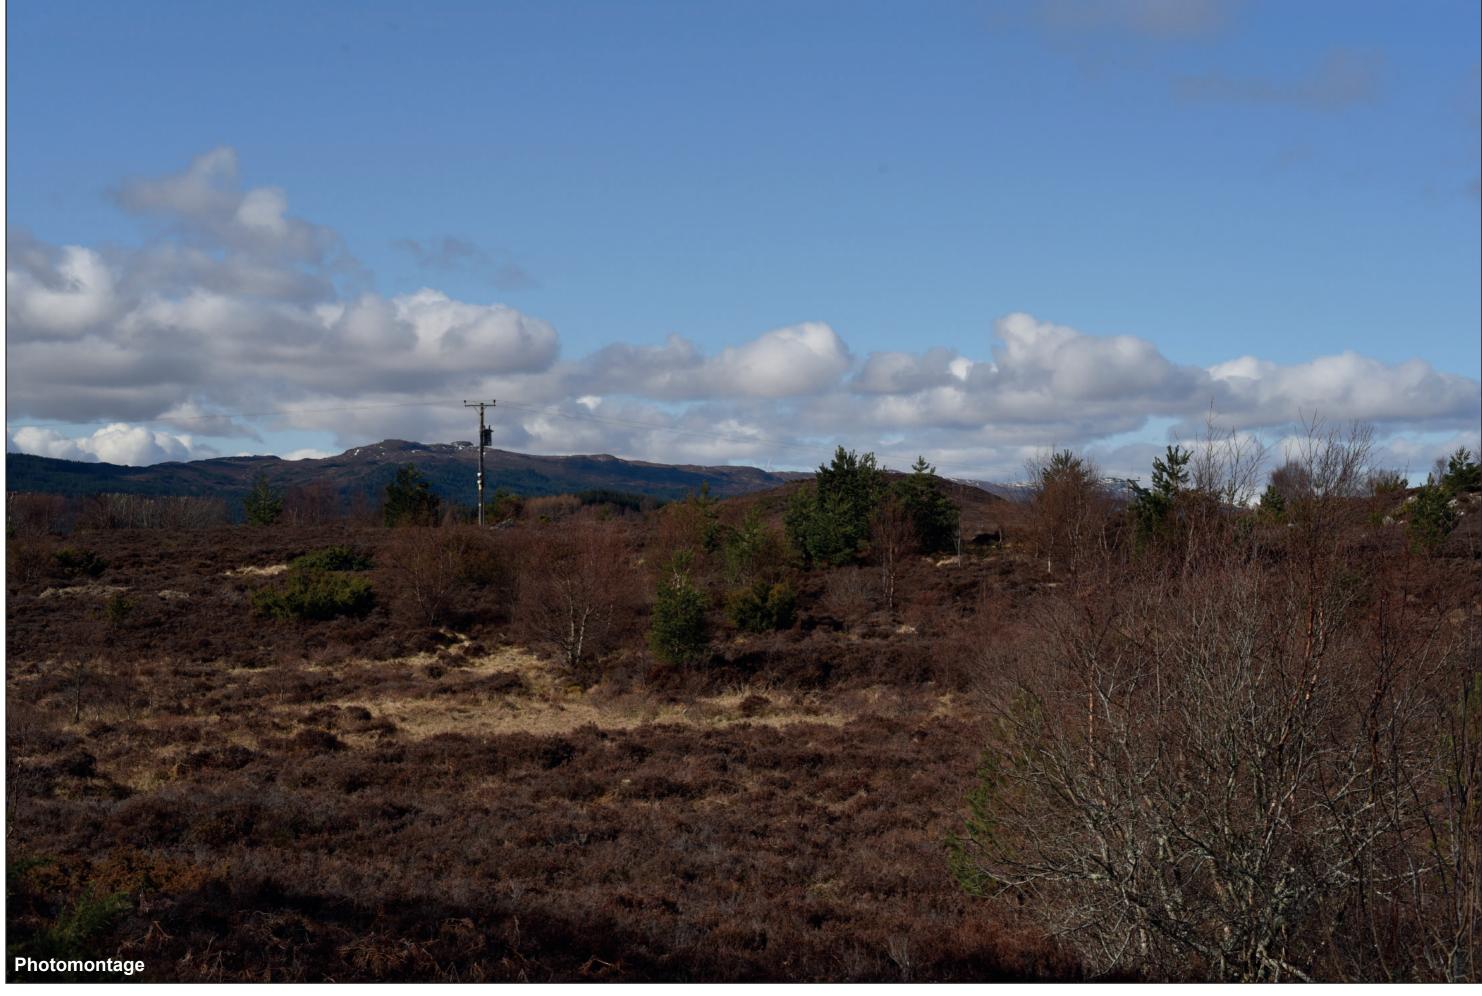

## IMAGE FOR VISUAL IMPACT ASSESSMENT

OS reference: Distance to nearest turbine:

249825E 832423N 13.66 km

Camera: Focal Length: Camera height: 1.5m

Nikon D750 50mm

Photography Date: 14/04/2021 Photography Time: 10:04:00

Loch Liath Wind Farm Figure: 6.20h Viewpoint 07: A833 near Balnagrantach