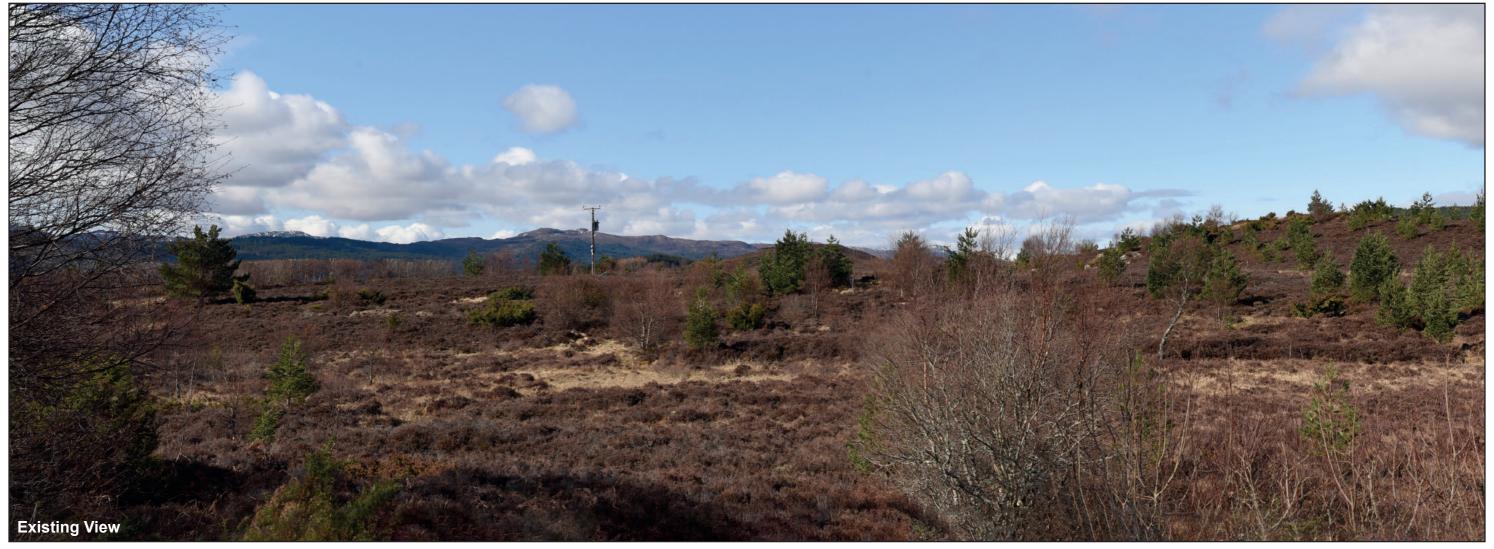

AOD: 261 m E: 249825 N: 832423

Nearest Loch Liath Turbine: 13 Distance to nearest turbine: 13.66 km

The viewpoint is located on the western verge of the A833, approximately 2.2km to the north of the junction with the A831.

Extent of 50mm single frame used to construct panorama

OS reference: Distance to nearest turbine: 249825E 832423N

13.66 km

Camera: Nikon Focal Length: 50mm Camera height: 1.5m

Nikon D750 50mm vertical (27°) x 28mm horizontal (65.5°)

Photography Date: 14/04/2021 Photography Time: 10:04:00

The images contained on this page and the following page are not representative of scale and distance from the actual viewpoint and show the wind farm development in its wider landscape context only.