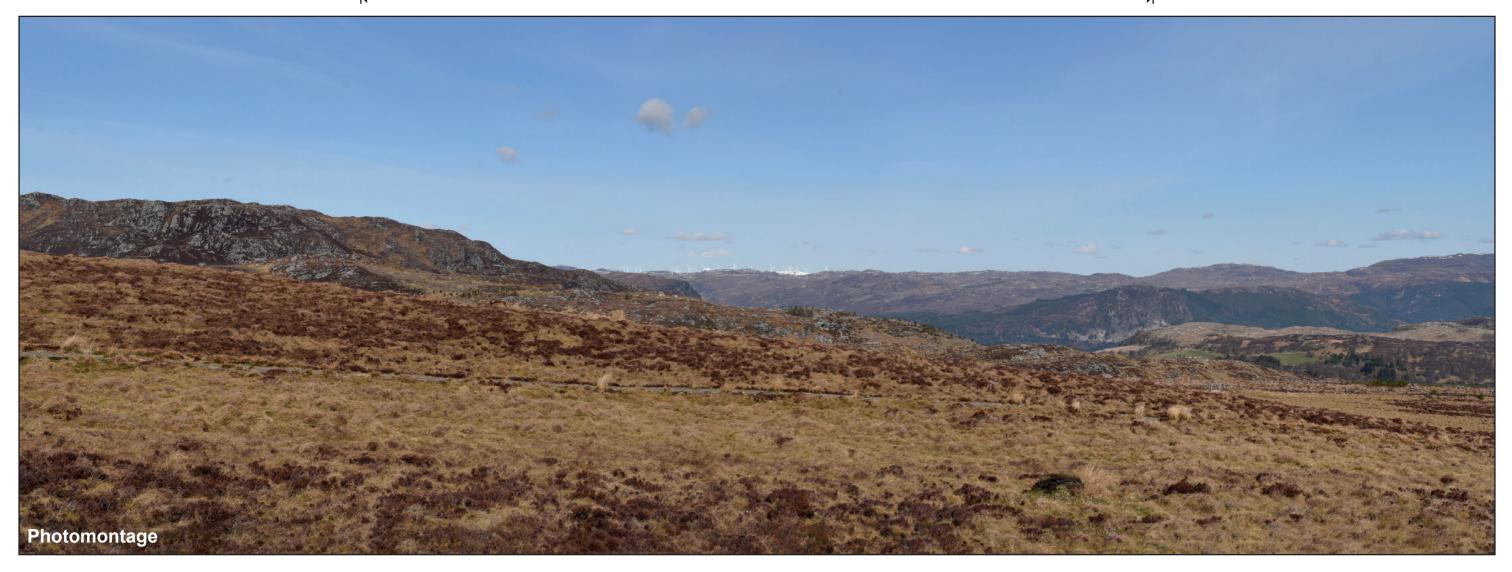

CB: EB:wingfield\_h LUC 11057 Loch Liath LVIA 31/03/2023 Source: Statkraft, LUC

Extent of 50mm single frame used to construct panorama

OS reference: Distance to nearest turbine: 13.89 km

244958E 810548N

Camera: Nikon Focal Length: 50mm Camera height: 1.5m Nikon D750 50mm vertical (27°) x 28mm horizontal (65.5°)

Photography Date: 15/04/2021 Photography Time: 11:17:00

The images contained on this page and the following page are not representative of scale and distance from the actual viewpoint and show the wind farm development in its wider landscape context only.

# IMAGES FOR LANDSCAPE ASSESSMENT

Loch Liath Wind Farm Figure: 6.21e Viewpoint 08: B862 Suidhe Viewpoint

OS reference: 244958E 810548N Distance to nearest turbine: 13.89 km

Camera: Focal Length: Nikon D750 50mm Camera height: 1.5m

Photography Date: 15/04/2021 Photography Time: 11:17:00

When viewed at a comfortable arm's length (approx. 500mm), this printed image is representative of our detailed central vision, but is not representative of scale and distance.