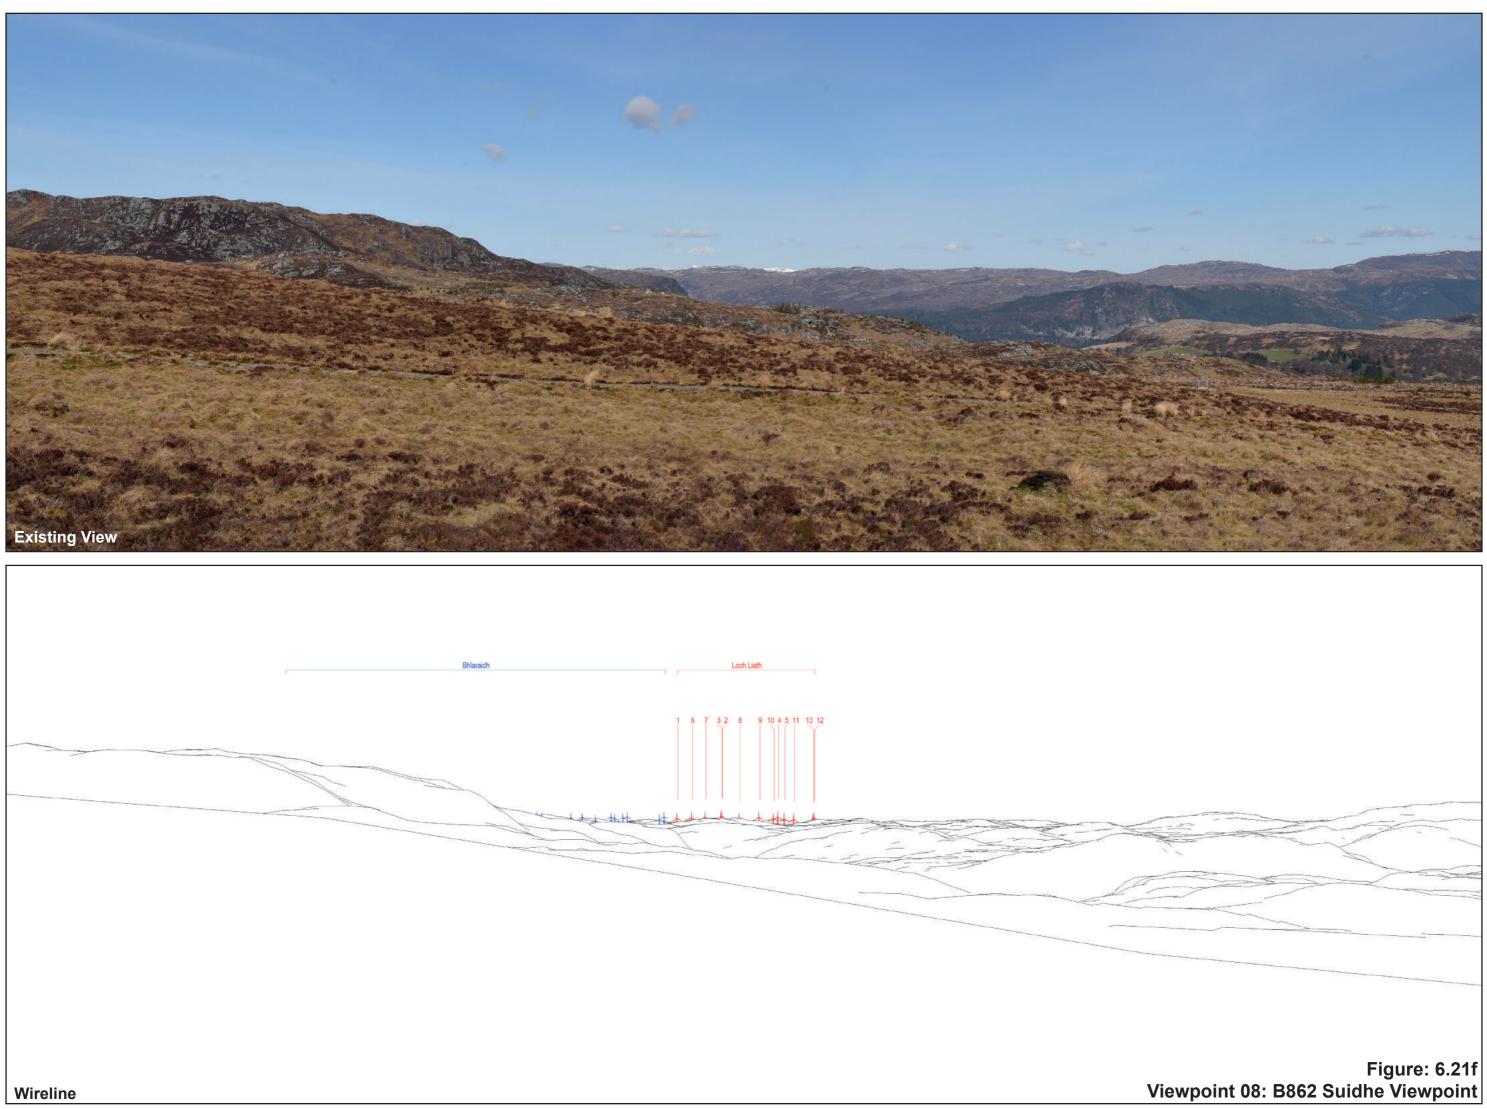

## IMAGE FOR VISUAL IMPACT ASSESSMENT

Loch Liath Wind Farm Figure: 6.21i Viewpoint 08: B862 Suidhe Viewpoint

This image should be viewed at a comfortable arm's length (approx. 500mm)

244958E 810548N

OS reference:

Distance to nearest turbine: 13.89 km

Camera: Nikon I Focal Length: 75mm Camera height: 1.5m Nikon D750 Photography Date: 15/04/2021 Photography Time: 11:17:00

Loch Liath Wind Farm Figure: 6.21j Viewpoint 08: B862 Suidhe Viewpoint