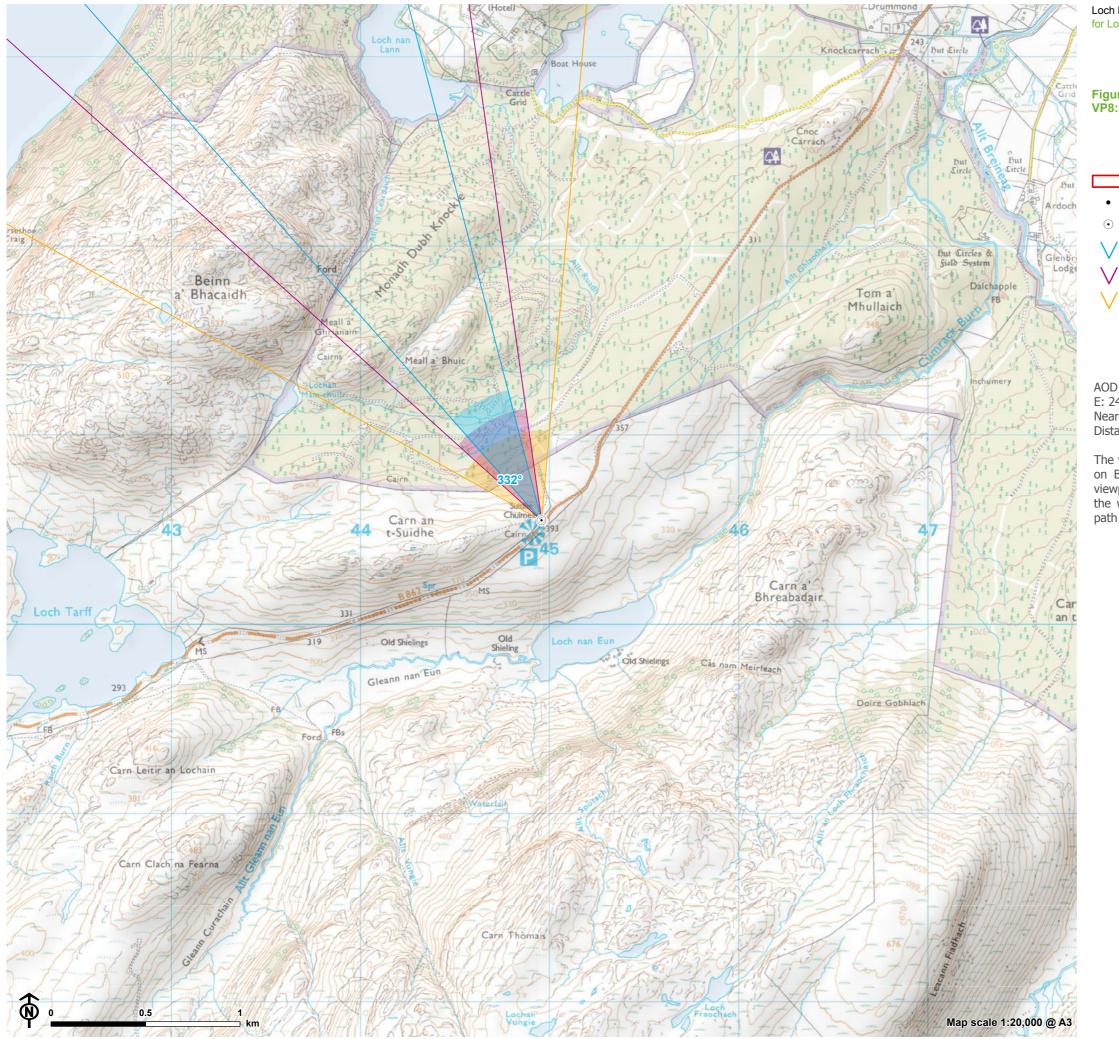

#### Figure: 6.21 VP8: B862 Suidhe Viewpoint

- Site boundary
  - Turbine

٠

 $\odot$ 

 $\bigvee$ 

- Viewpoint
- 27° Field of View
- 39.6° Field of View
- 65.5° Field of View

AOD: 393 m E: 244958 N: 810548 Nearest Loch Liath Turbine: 3 Distance to nearest turbine: 13.89 km

The viewpoint is located at the promoted stopping point on B862 General Wade's Military Road at the Suidhe viewpoint. The viewpoint is located approximately 7m to the west of the road edge, at the eastern end of the path leading south-west to Carn an t-Suidhe.