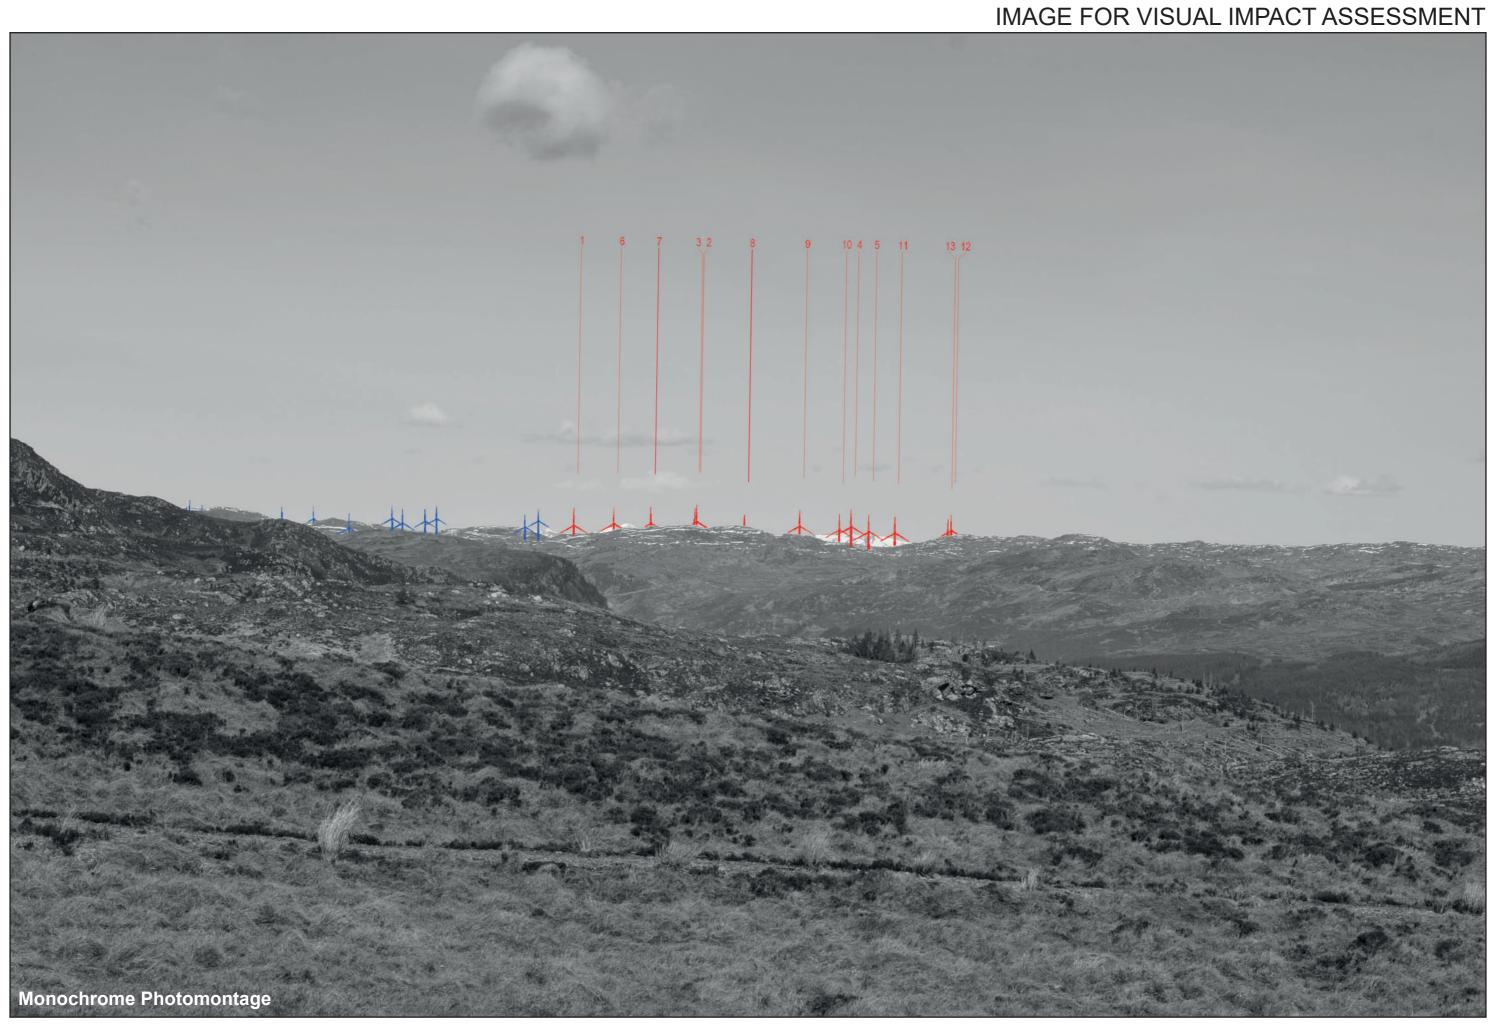

## IMAGE FOR VISUAL IMPACT ASSESSMENT

Loch Liath Wind Farm Figure: 6.21h Viewpoint 08: B862 Suidhe Viewpoint

OS reference: Distance to nearest turbine: 13.89 km

244958E 810548N

Camera: Nikon I Focal Length: 75mm Camera height: 1.5m Nikon D750 Photography Date: 15/04/2021 Photography Time: 11:17:00