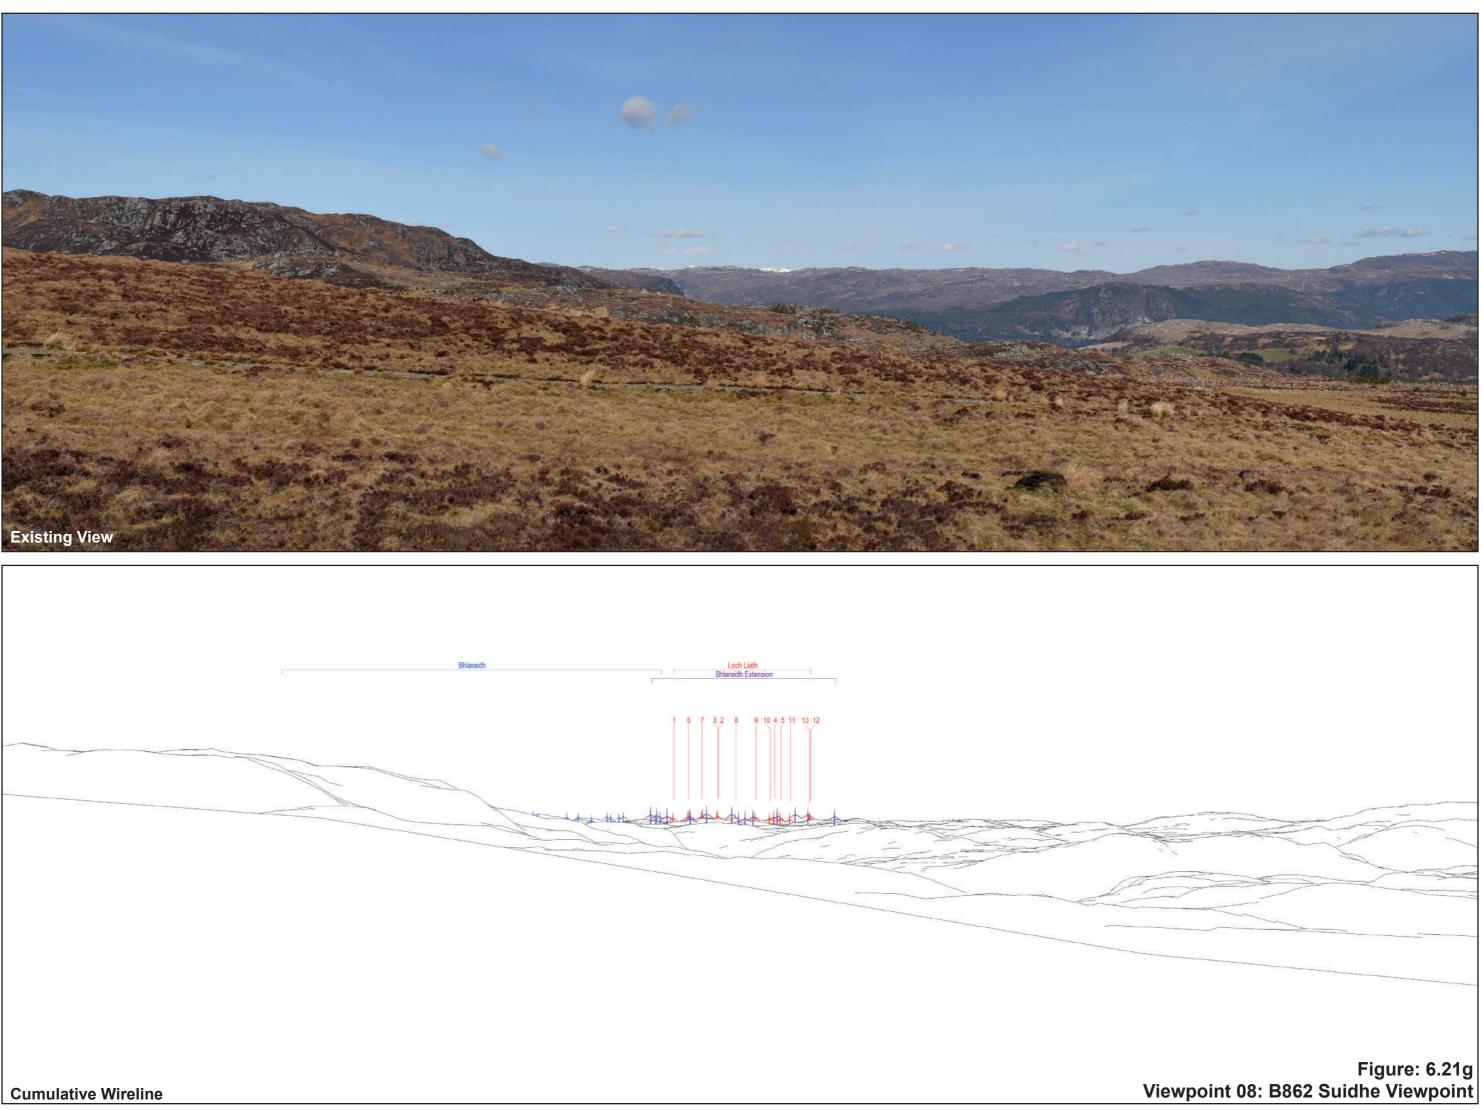

The viewpoint is located at the promoted stopping point on B862 General Wade's Military Road at the Suidhe viewpoint. The viewpoint is located approximately 7m to the west of the road edge, at the eastern end of the path leading south-west to Carn an t-Suidhe.

CB: EB:wingfield\_h LUC 11057 Loch Liath LVIA 31/03/2023 Source: Statkraft, LUC

Extent of 50mm single frame used to construct panorama

OS reference: Distance to nearest turbine: 13.89 km

244958E 810548N

Camera: Nikon Focal Length: 50mm Camera height: 1.5m Nikon D750 50mm vertical (27°) x 28mm horizontal (65.5°)

Photography Date: 15/04/2021 Photography Time: 11:17:00

The images contained on this page and the following page are not representative of scale and distance from the actual viewpoint and show the wind farm development in its wider landscape context only.

# IMAGES FOR LANDSCAPE ASSESSMENT

Loch Liath Wind Farm Figure: 6.21e Viewpoint 08: B862 Suidhe Viewpoint

OS reference: 244958E 810548N Distance to nearest turbine: 13.89 km

Camera: Focal Length: Nikon D750 50mm Camera height: 1.5m

Photography Date: 15/04/2021 Photography Time: 11:17:00

When viewed at a comfortable arm's length (approx. 500mm), this printed image is representative of our detailed central vision, but is not representative of scale and distance.