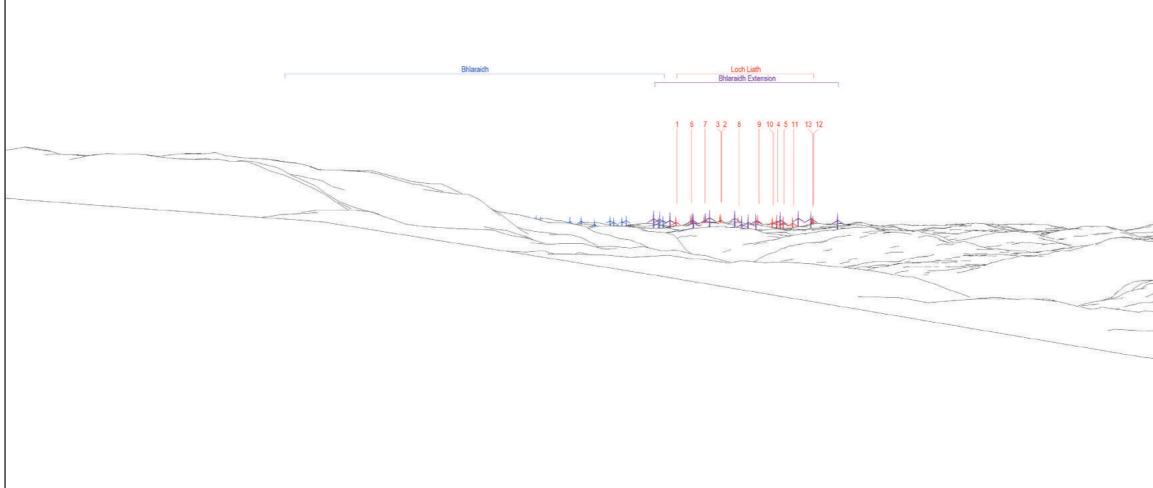

#### Figure: 6.21 VP8: B862 Suidhe Viewpoint

- Site boundary
  - Turbine

٠

 $\odot$ 

 $\bigvee$ 

- Viewpoint
- 27° Field of View
- 39.6° Field of View
- 65.5° Field of View

AOD: 393 m E: 244958 N: 810548 Nearest Loch Liath Turbine: 3 Distance to nearest turbine: 13.89 km

The viewpoint is located at the promoted stopping point on B862 General Wade's Military Road at the Suidhe viewpoint. The viewpoint is located approximately 7m to the west of the road edge, at the eastern end of the path leading south-west to Carn an t-Suidhe.

CB: EB:wingfield\_h LUC 11057 Loch Liath LVIA 31/03/2023 Source: Statkraft, LUC

Extent of 50mm single frame used to construct panorama

OS reference: Distance to nearest turbine: 13.89 km

244958E 810548N

Camera: Nikon Focal Length: 50mm Camera height: 1.5m Nikon D750 50mm vertical (27°) x 28mm horizontal (65.5°)