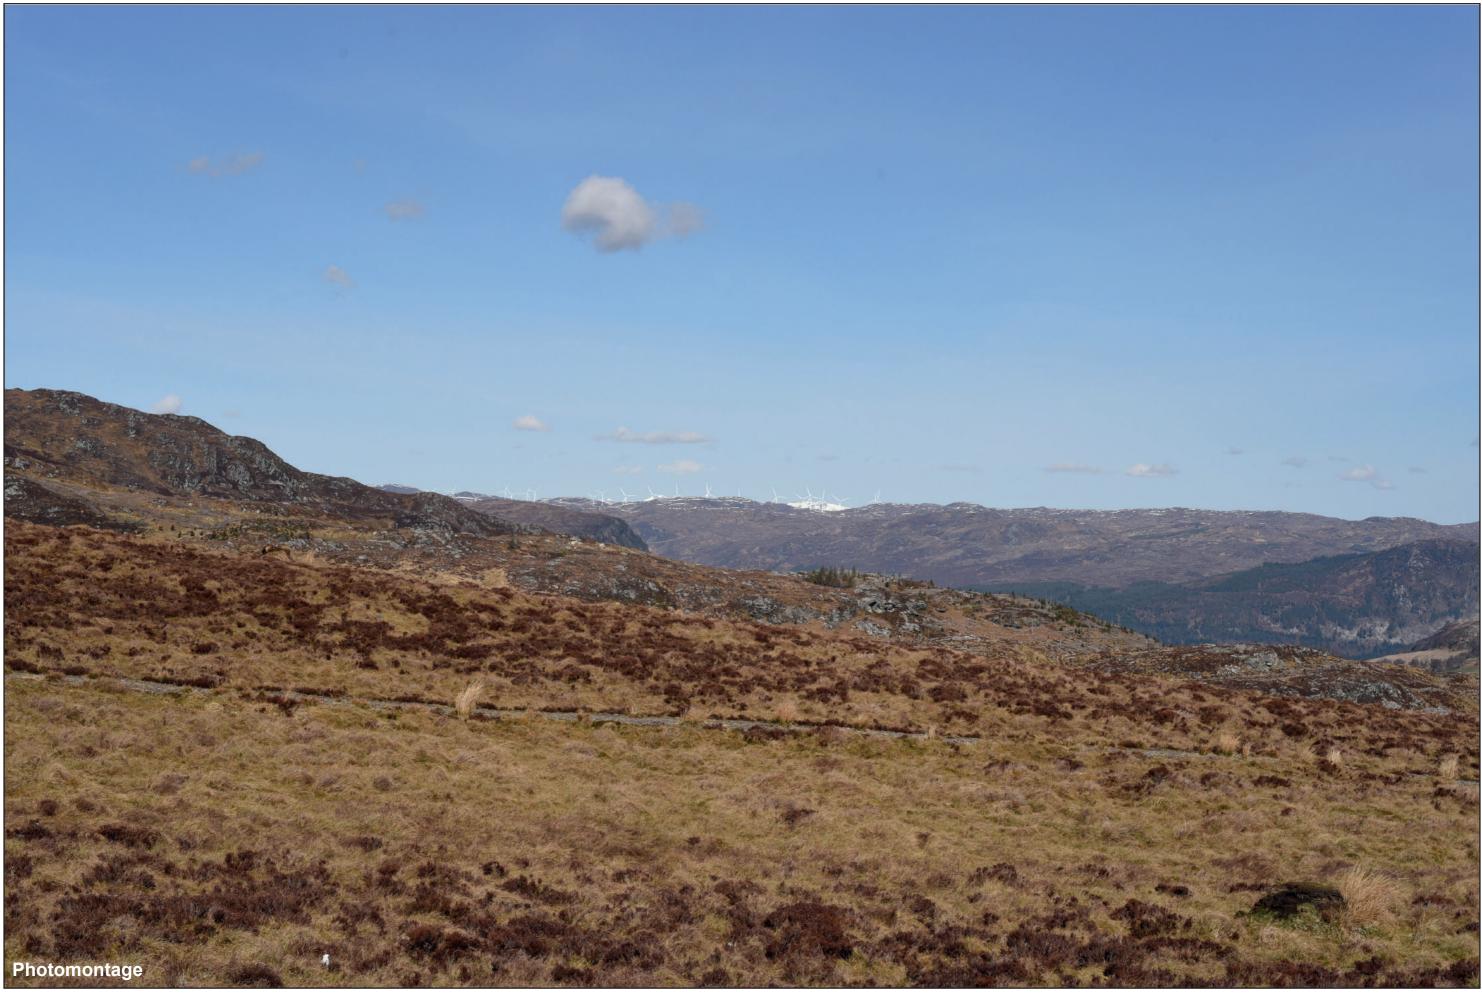

## IMAGE FOR VISUAL IMPACT ASSESSMENT

Loch Liath Wind Farm Figure: 6.21h Viewpoint 08: B862 Suidhe Viewpoint

OS reference: Distance to nearest turbine: 13.89 km

244958E 810548N

Camera: Nikon I Focal Length: 75mm Camera height: 1.5m Nikon D750 Photography Date: 15/04/2021 Photography Time: 11:17:00

## IMAGE FOR VISUAL IMPACT ASSESSMENT

Loch Liath Wind Farm Figure: 6.21i Viewpoint 08: B862 Suidhe Viewpoint

This image should be viewed at a comfortable arm's length (approx. 500mm)

244958E 810548N

OS reference:

Distance to nearest turbine: 13.89 km

Camera: Nikon I Focal Length: 75mm Camera height: 1.5m Nikon D750 Photography Date: 15/04/2021 Photography Time: 11:17:00

Loch Liath Wind Farm Figure: 6.21j Viewpoint 08: B862 Suidhe Viewpoint