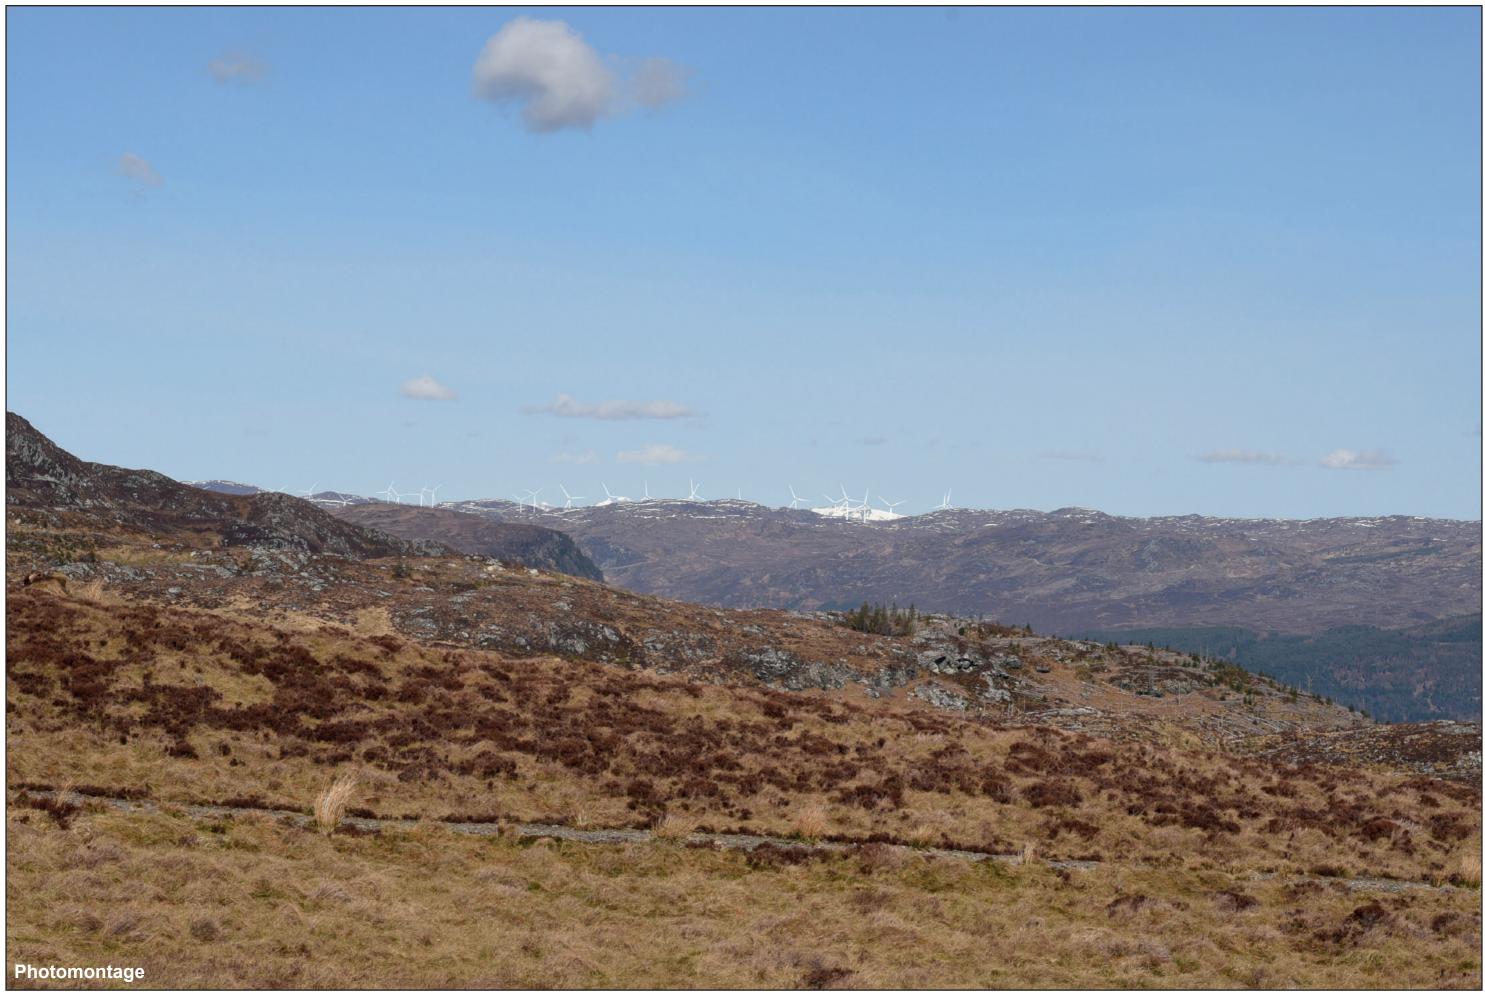

## IMAGE FOR VISUAL IMPACT ASSESSMENT

Loch Liath Wind Farm Figure: 6.21i Viewpoint 08: B862 Suidhe Viewpoint

This image should be viewed at a comfortable arm's length (approx. 500mm)

244958E 810548N

OS reference:

Distance to nearest turbine: 13.89 km

Camera: Nikon I Focal Length: 75mm Camera height: 1.5m Nikon D750 Photography Date: 15/04/2021 Photography Time: 11:17:00

Loch Liath Wind Farm Figure: 6.21j Viewpoint 08: B862 Suidhe Viewpoint