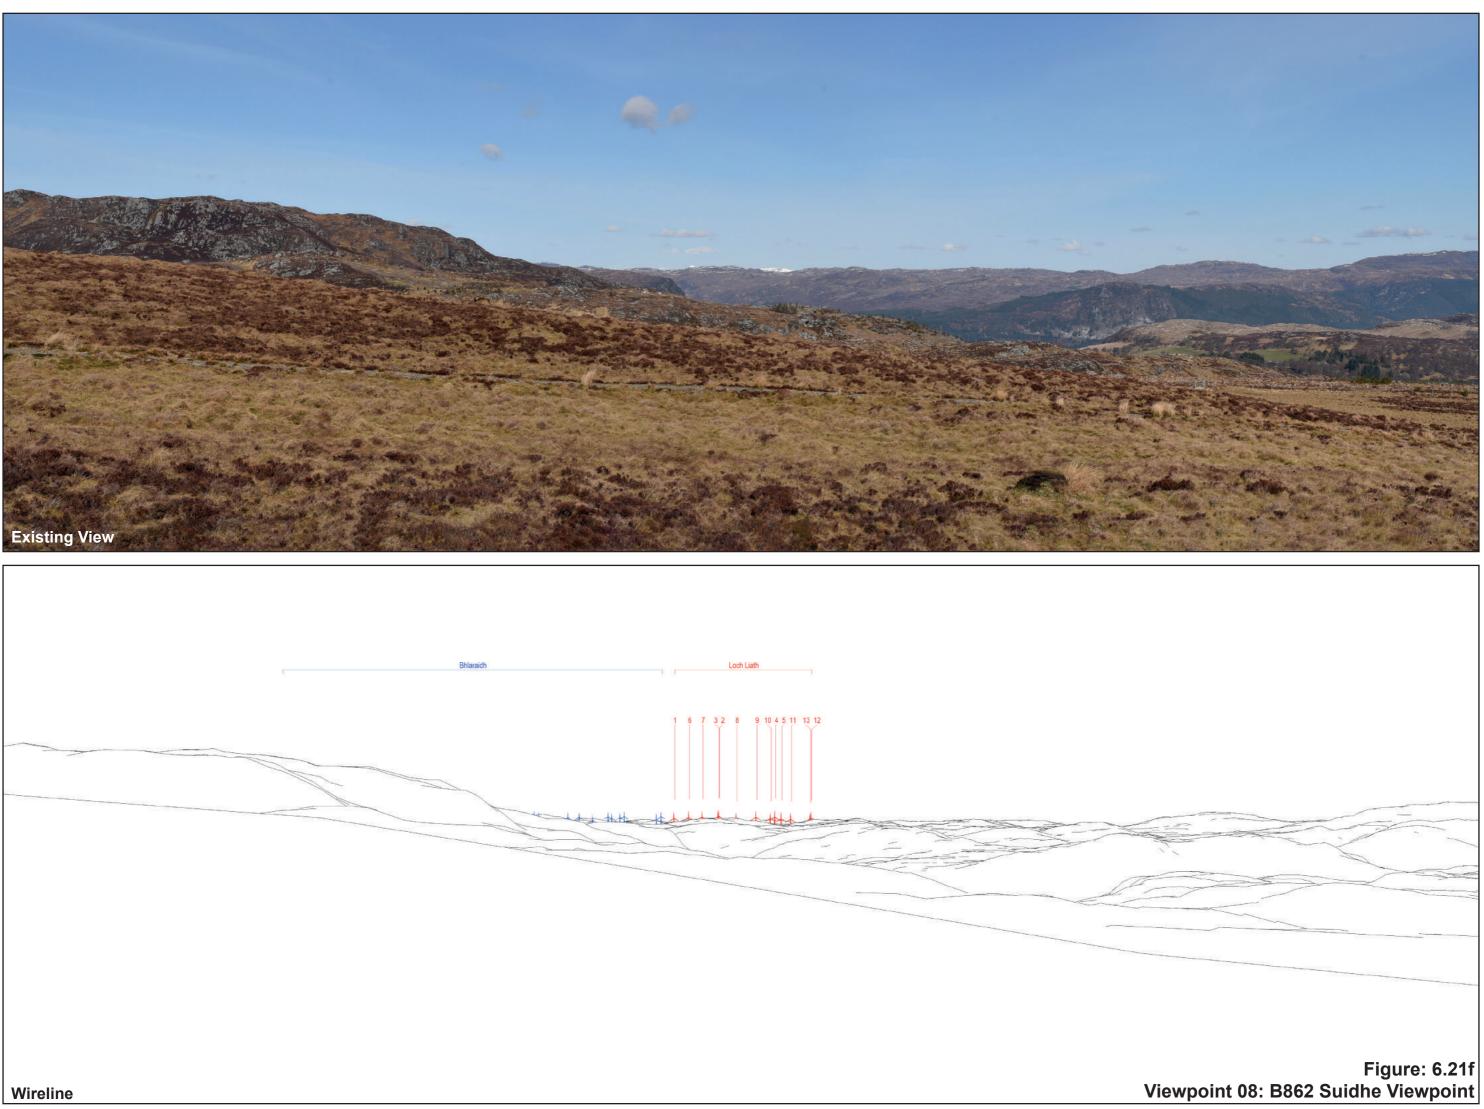

## IMAGE FOR VISUAL IMPACT ASSESSMENT

Loch Liath Wind Farm Figure: 6.21h Viewpoint 08: B862 Suidhe Viewpoint

OS reference: Distance to nearest turbine: 13.89 km

244958E 810548N

Camera: Nikon I Focal Length: 75mm Camera height: 1.5m Nikon D750 Photography Date: 15/04/2021 Photography Time: 11:17:00