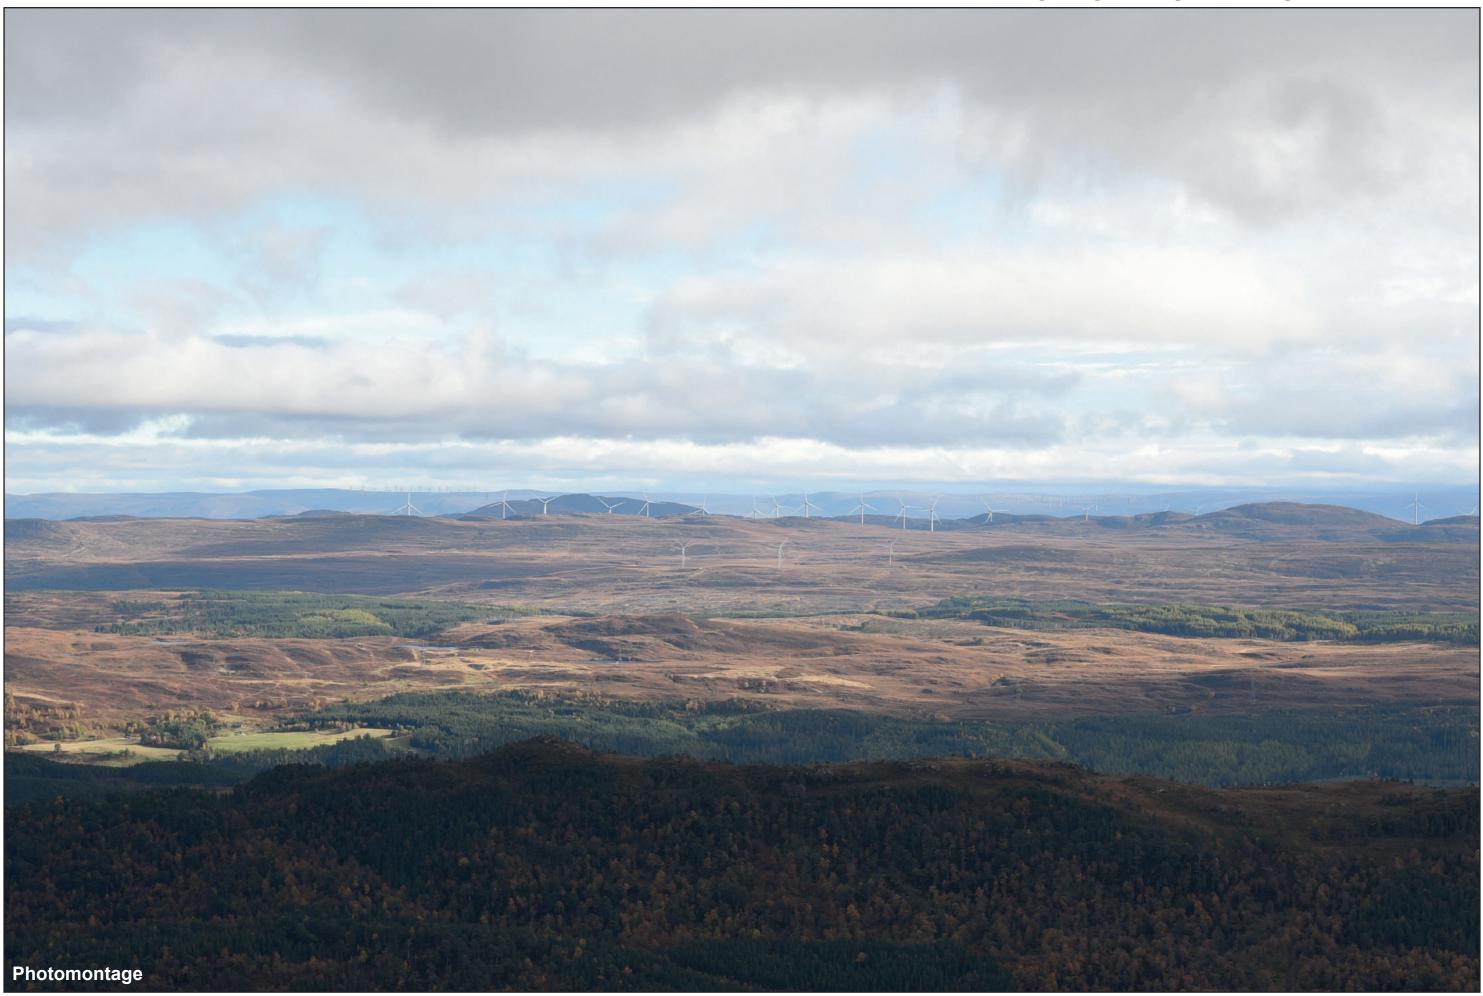

### IMAGE FOR VISUAL IMPACT ASSESSMENT

Loch Liath Wind Farm Figure: 6.22i Viewpoint 09: Meall Mor, above Glen Affric

OS reference: Distance to nearest turbine: 13.32 km

224928E 828045N

This image should be viewed at a comfortable arm's length (approx. 500mm)

Nikon D750 Camera: Focal Length: 75mm Camera height: 1.5m 75mm

Photography Date:19/10/2022Photography Time:13:59:00