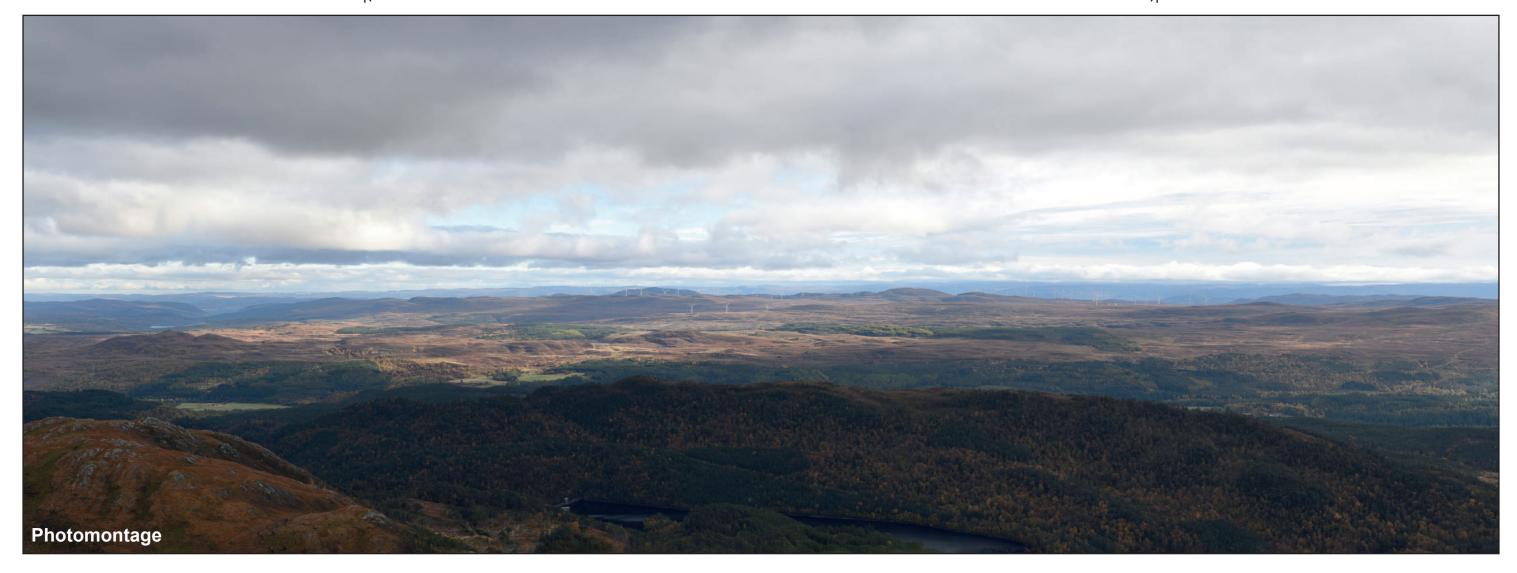

# IMAGES FOR LANDSCAPE ASSESSMENT

Loch Liath Wind Farm Figure: 6.22e Viewpoint 09: Meall Mor, above Glen Affric

g

0

OS reference: 224928E 828045N Distance to nearest turbine: 13.32 km

Camera: Focal Length: Nikon D750 50mm Camera height: 1.5m

Photography Date: 19/10/2022 Photography Time: 13:59:00

When viewed at a comfortable arm's length (approx. 500mm), this printed image is representative of our detailed central vision, but is not representative of scale and distance.