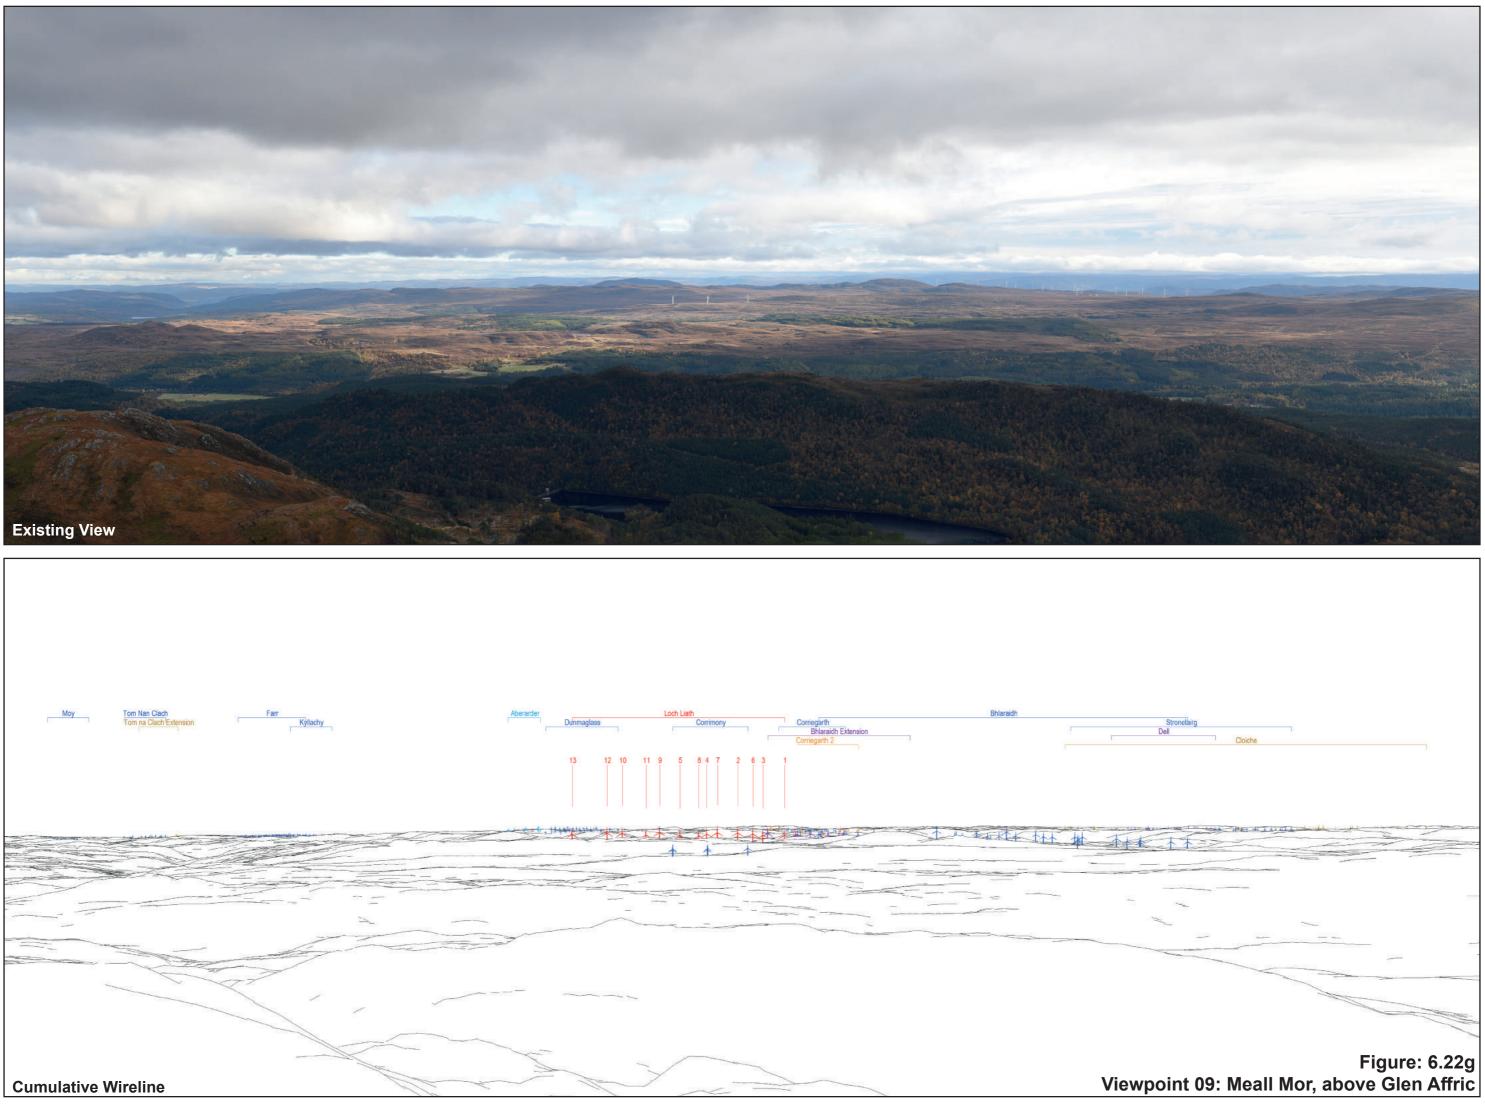

#### Figure: 6.22 VP9: Meall Mor, above Glen Affric

- Site boundary
  - Turbine
  - Viewpoint
  - 27° Field of View
  - 39.6° Field of View
  - 65.5° Field of View

AOD: 689 m E: 224928 N: 828045 Nearest Loch Liath Turbine: 7 Distance to nearest turbine: 13.32 km

The viewpoint is located at the summit of Meall Mor, to the west of Glen Affric. The viewpoint can be accessed from the east, from the minor road that passes southwest into Glen Affric from Strathglass. From the layby near the cattle grid (approximately 1.6km to the southwest of the Fasnakyle Power Station), pass south-west through forestry plantation for approximately 6km, before passing north out of the plantation towards the moorland summit.

CB: EB:wingfield\_h LUC 11057 Loch Liath LVIA 31/03/2023 Source: Statkraft, LUC

Extent of 50mm single frame used to construct panorama

OS reference: Distance to nearest turbine: 13.32 km

224928E 828045N

Camera: Nikon Focal Length: 50mm Camera height: 1.5m Nikon D750 50mm vertical (27°) x 28mm horizontal (65.5°) Photography Date: 19/10/2022 Photography Time: 13:59:00

The images contained on this page and the following page are not representative of scale and distance from the actual viewpoint and show the wind farm development in its wider landscape context only.