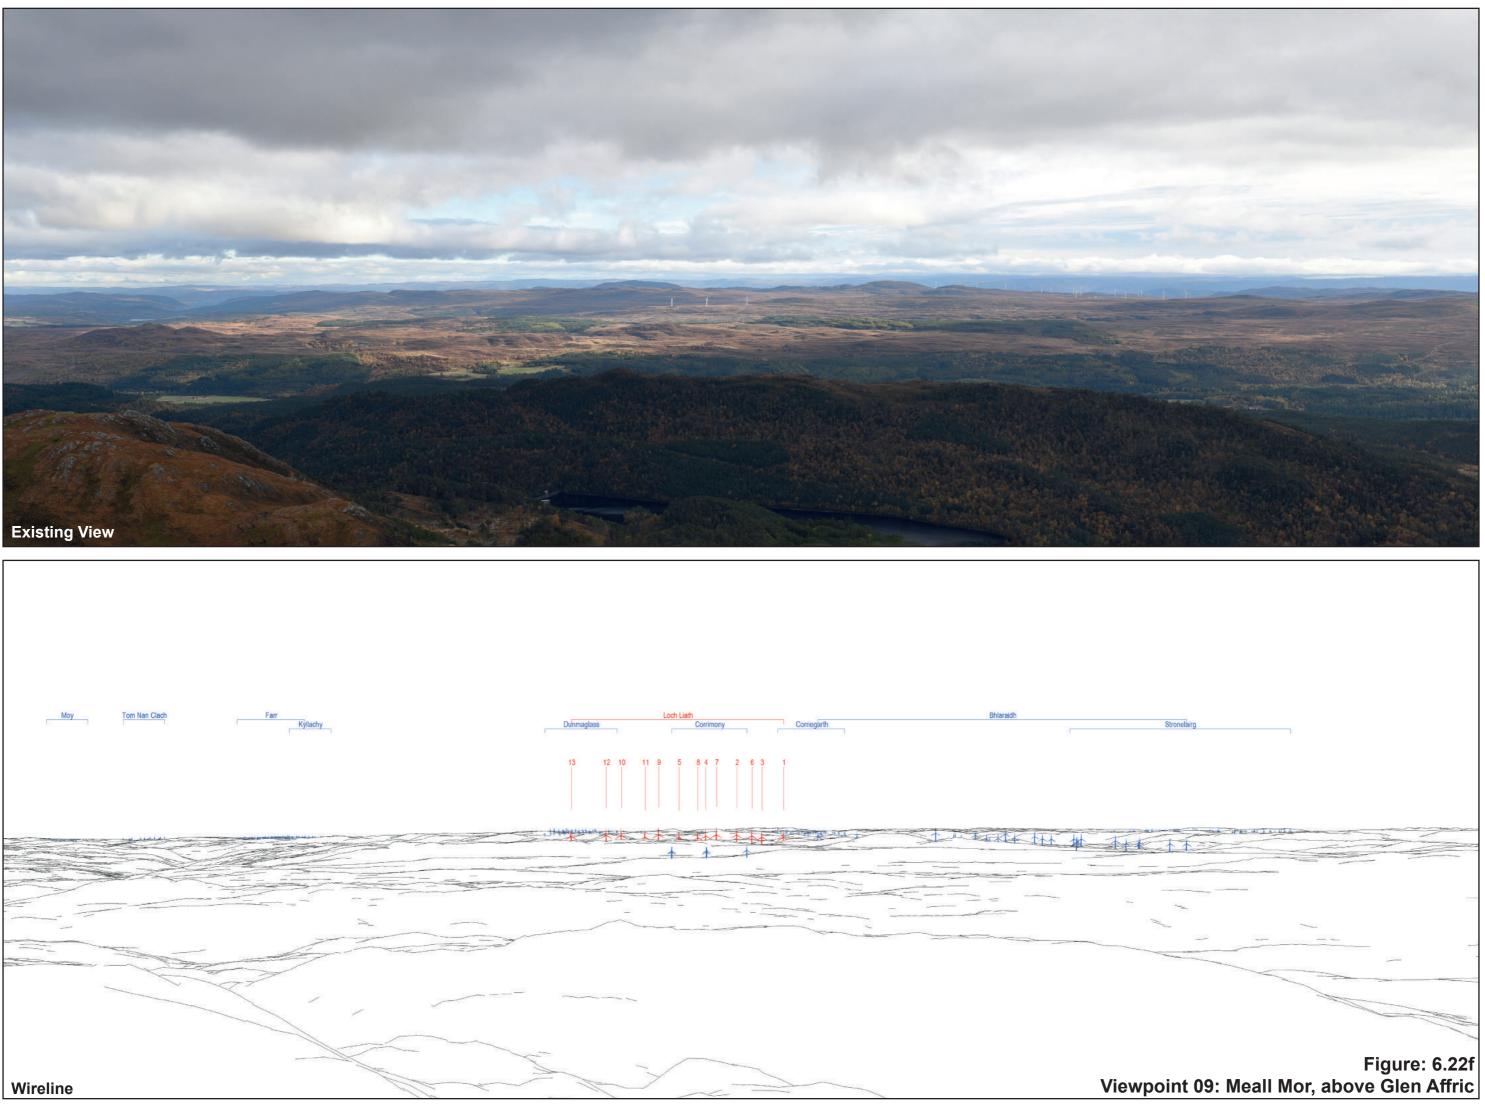

## IMAGE FOR VISUAL IMPACT ASSESSMENT

Loch Liath Wind Farm Figure: 6.22h Viewpoint 09: Meall Mor, above Glen Affric

OS reference: Distance to nearest turbine: 13.32 km

224928E 828045N

This image should be viewed at a comfortable arm's length (approx. 500mm)

Nikon D750 Camera: Focal Length: 75mm Camera height: 1.5m 75mm

Photography Date: 19/10/2022 Photography Time: 13:59:00