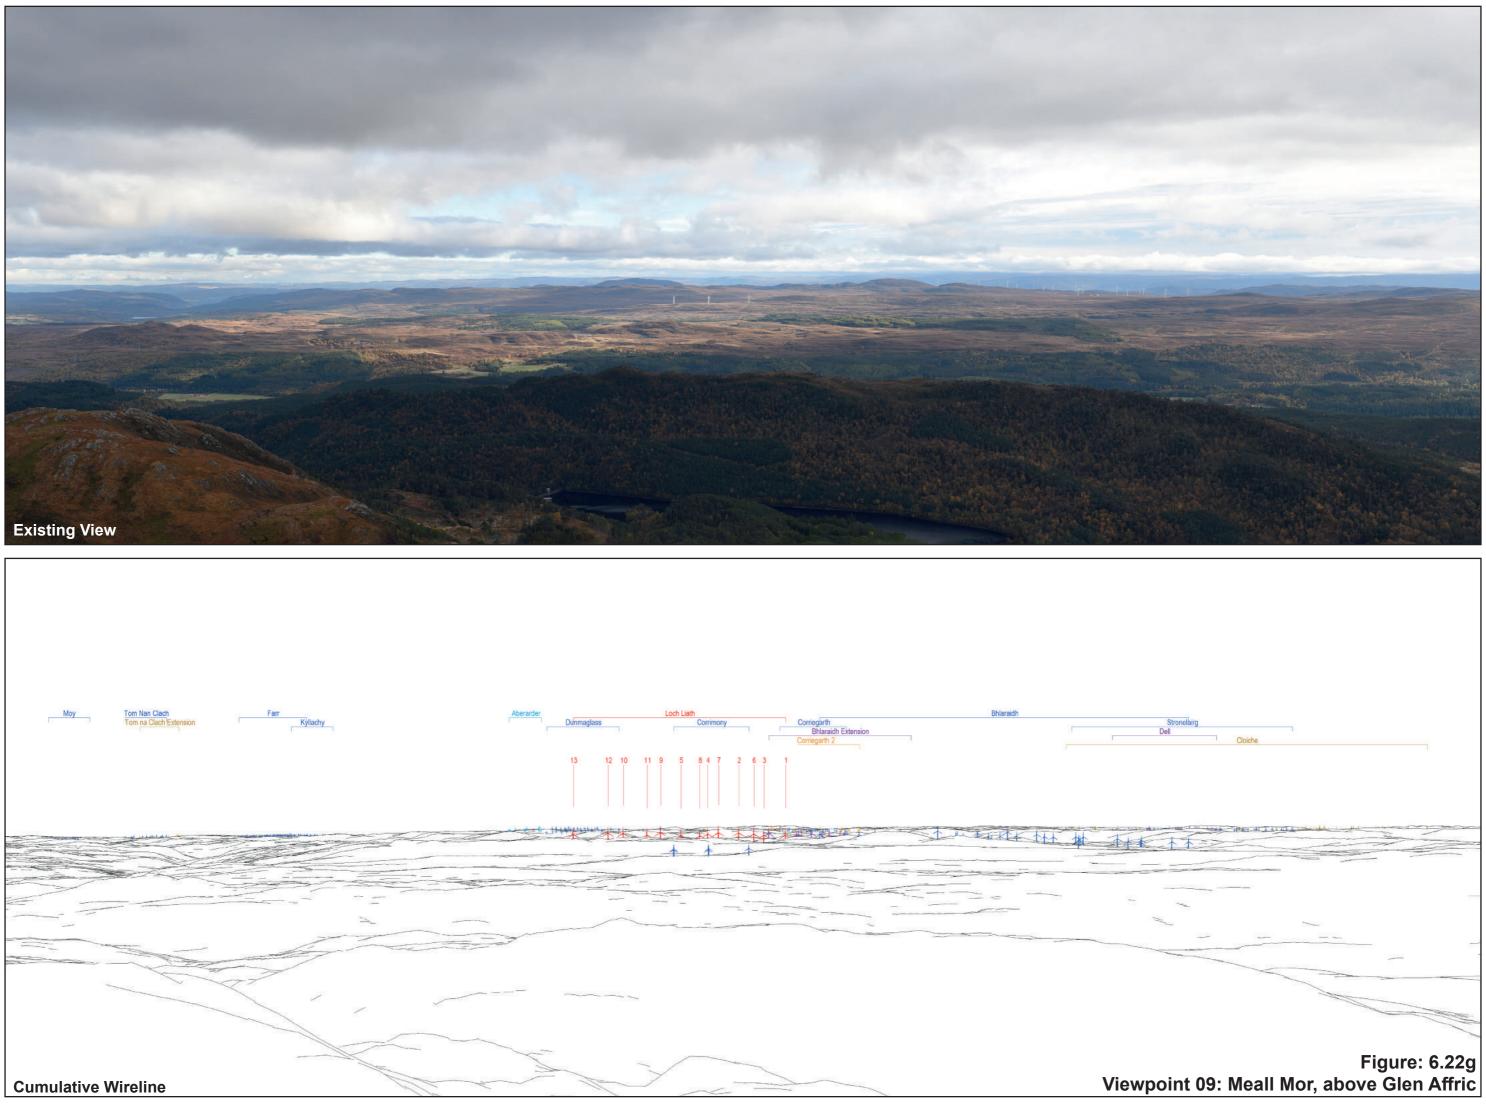

# IMAGES FOR LANDSCAPE ASSESSMENT

Loch Liath Wind Farm Figure: 6.22e Viewpoint 09: Meall Mor, above Glen Affric

g

0

OS reference: 224928E 828045N Distance to nearest turbine: 13.32 km

Camera: Focal Length: Nikon D750 50mm Camera height: 1.5m

Photography Date: 19/10/2022 Photography Time: 13:59:00

When viewed at a comfortable arm's length (approx. 500mm), this printed image is representative of our detailed central vision, but is not representative of scale and distance.