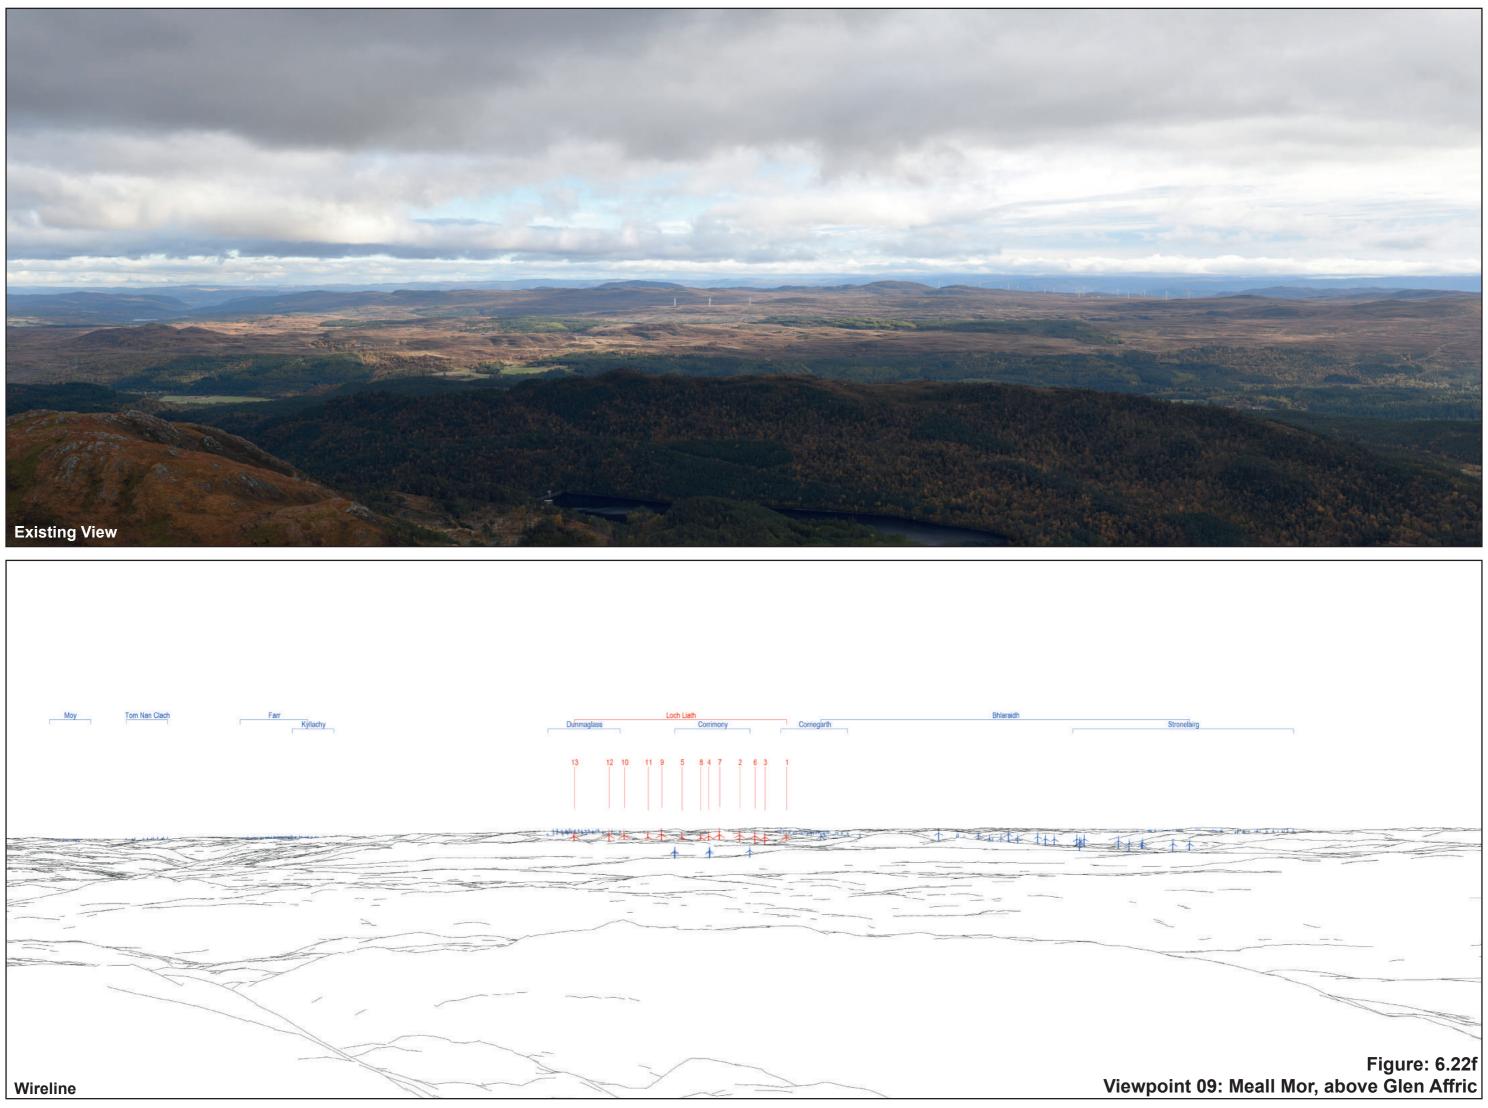

### IMAGE FOR VISUAL IMPACT ASSESSMENT

Loch Liath Wind Farm Figure: 6.22i Viewpoint 09: Meall Mor, above Glen Affric

OS reference: Distance to nearest turbine: 13.32 km

224928E 828045N

This image should be viewed at a comfortable arm's length (approx. 500mm)

Nikon D750 Camera: Focal Length: 75mm Camera height: 1.5m 75mm

Photography Date:19/10/2022Photography Time:13:59:00