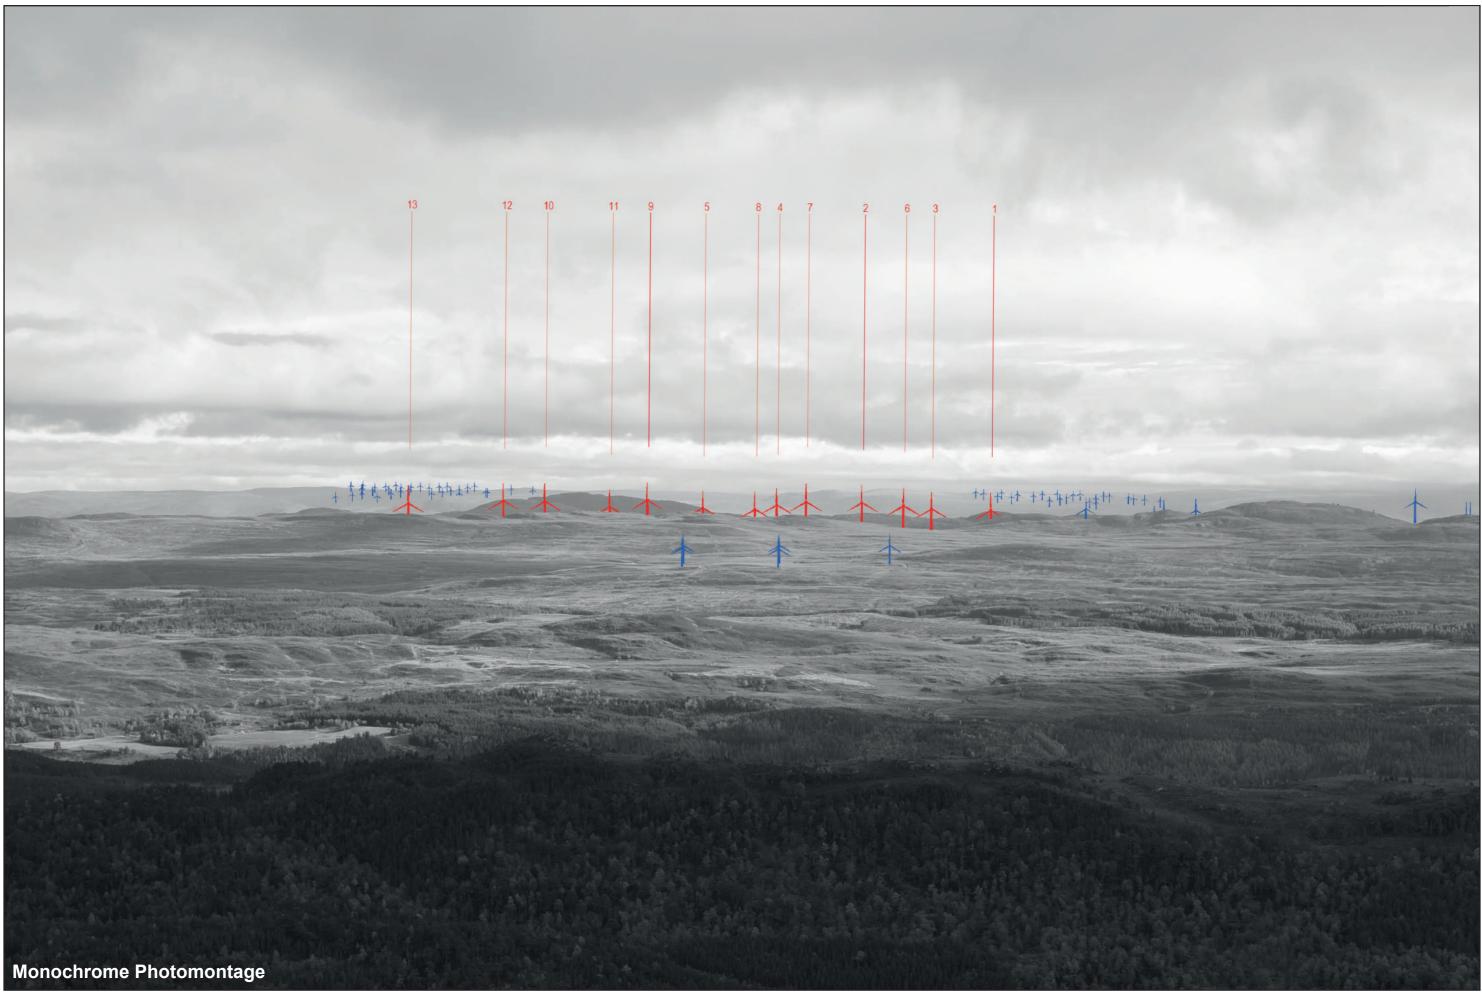

## IMAGE FOR VISUAL IMPACT ASSESSMENT

Loch Liath Wind Farm Figure: 6.22h Viewpoint 09: Meall Mor, above Glen Affric

OS reference: Distance to nearest turbine: 13.32 km

224928E 828045N

This image should be viewed at a comfortable arm's length (approx. 500mm)

Nikon D750 Camera: Focal Length: 75mm Camera height: 1.5m 75mm

Photography Date: 19/10/2022 Photography Time: 13:59:00