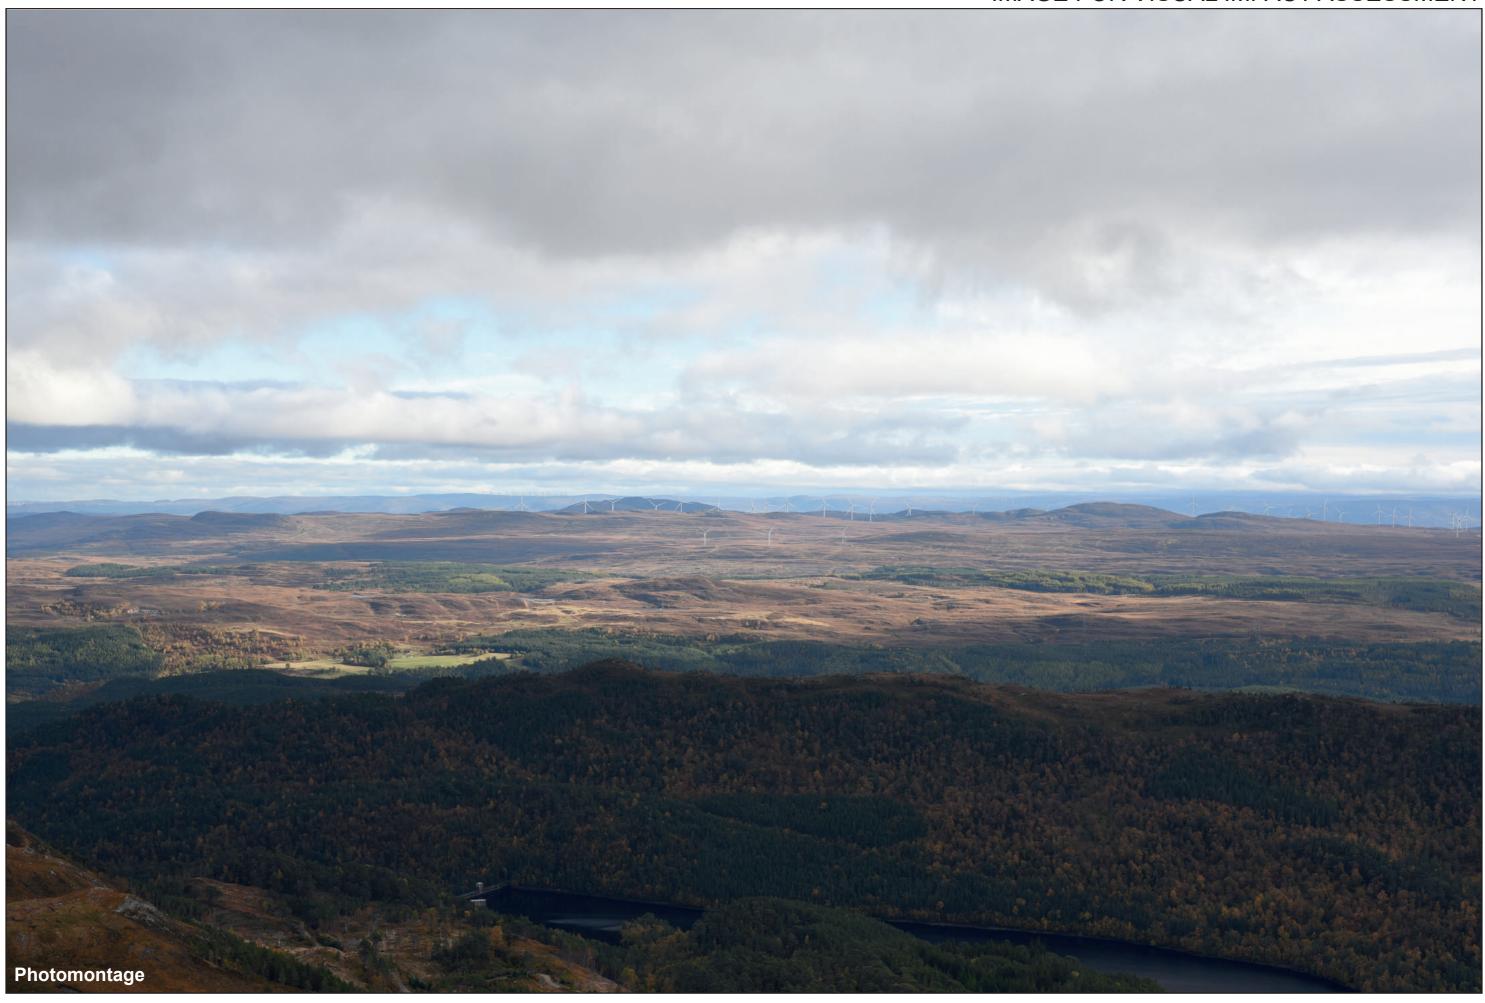

## IMAGE FOR VISUAL IMPACT ASSESSMENT

Loch Liath Wind Farm Figure: 6.22h Viewpoint 09: Meall Mor, above Glen Affric

OS reference: Distance to nearest turbine: 13.32 km

224928E 828045N

This image should be viewed at a comfortable arm's length (approx. 500mm)

Nikon D750 Camera: Focal Length: 75mm Camera height: 1.5m 75mm

Photography Date: 19/10/2022 Photography Time: 13:59:00