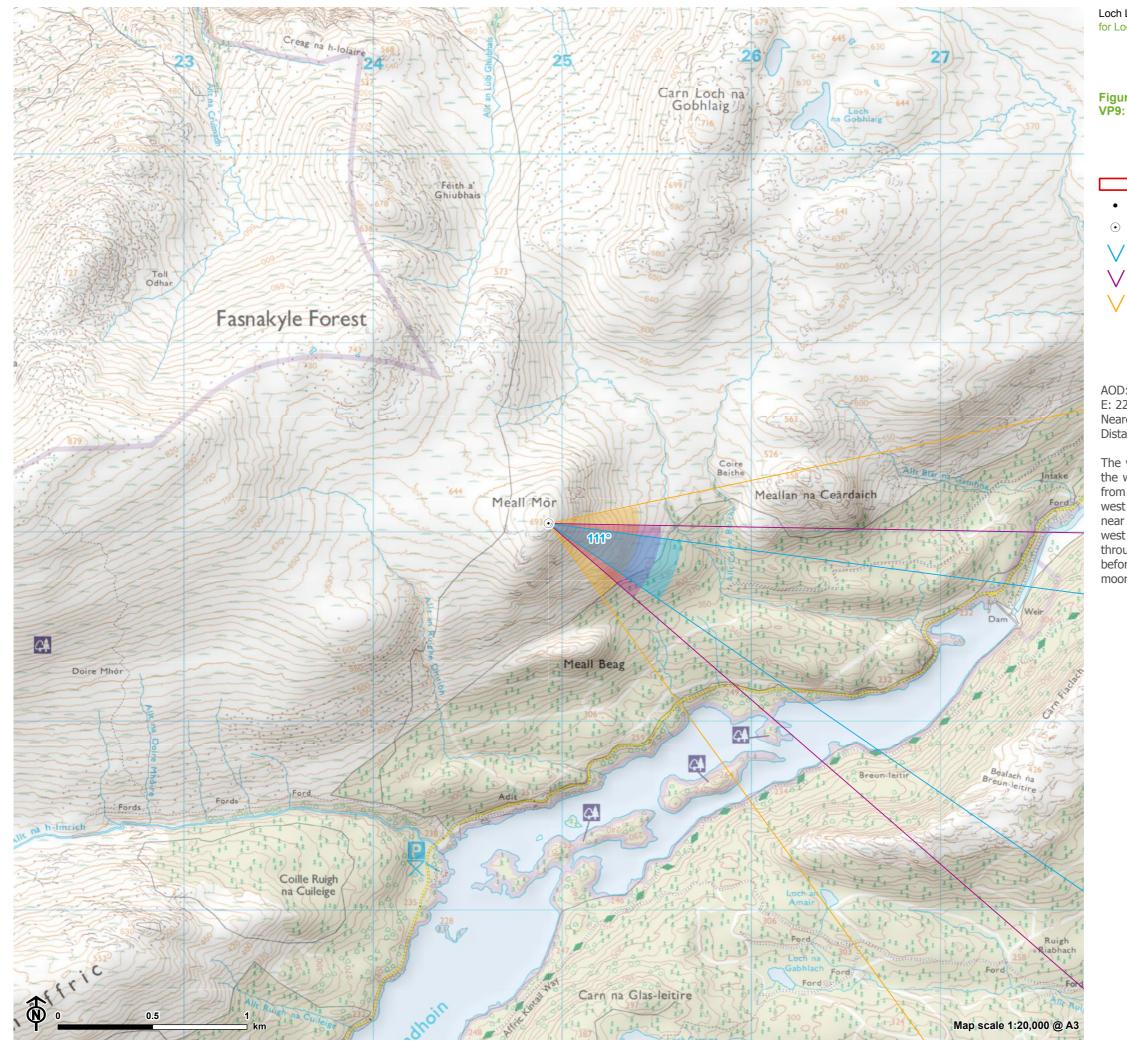

#### Figure: 6.22 VP9: Meall Mor, above Glen Affric

- Site boundary
  - Turbine
  - Viewpoint
  - 27° Field of View
  - 39.6° Field of View
  - 65.5° Field of View

AOD: 689 m E: 224928 N: 828045 Nearest Loch Liath Turbine: 7 Distance to nearest turbine: 13.32 km

The viewpoint is located at the summit of Meall Mor, to the west of Glen Affric. The viewpoint can be accessed from the east, from the minor road that passes southwest into Glen Affric from Strathglass. From the layby near the cattle grid (approximately 1.6km to the southwest of the Fasnakyle Power Station), pass south-west through forestry plantation for approximately 6km, before passing north out of the plantation towards the moorland summit.

CB: EB:wingfield\_h LUC 11057 Loch Liath LVIA 31/03/2023 Source: Statkraft, LUC

Extent of 50mm single frame used to construct panorama

OS reference: Distance to nearest turbine: 13.32 km

224928E 828045N

Camera: Nikon Focal Length: 50mm Camera height: 1.5m Nikon D750 50mm vertical (27°) x 28mm horizontal (65.5°) Photography Date: 19/10/2022 Photography Time: 13:59:00