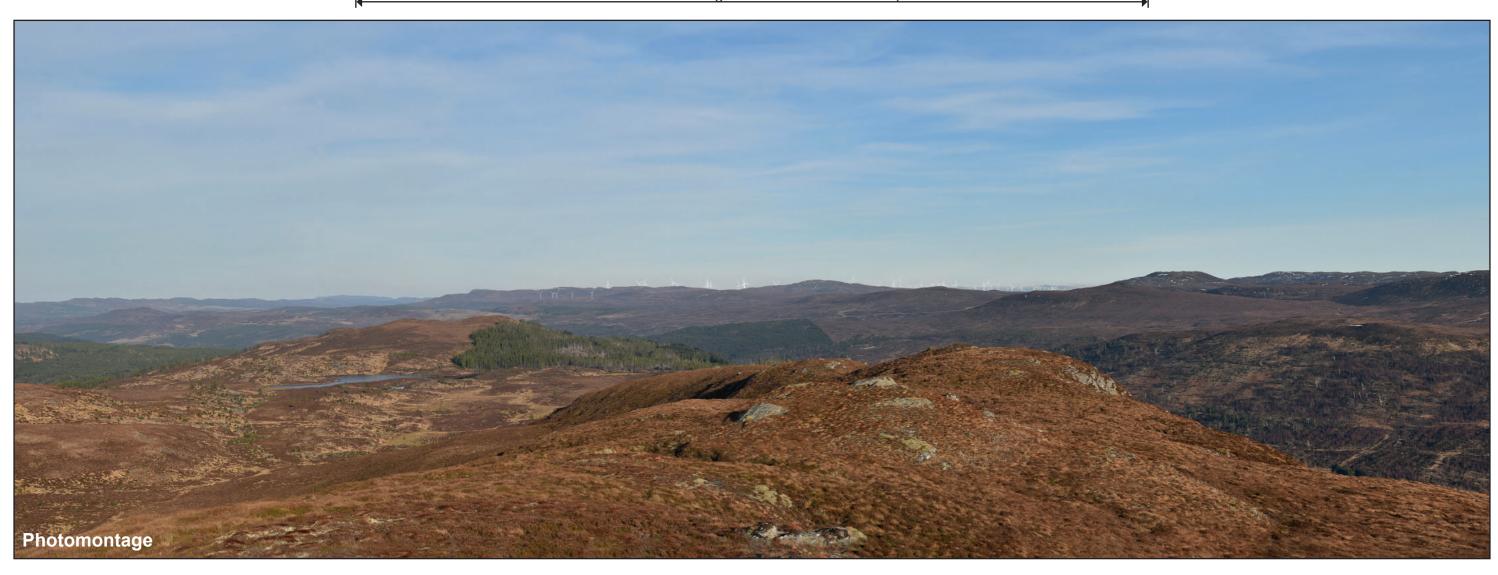

Photography Date: 07/03/2022 Photography Time: 17:04:00

The images contained on this page and the following page are not representative of scale and distance from the actual viewpoint and show the wind farm development in its wider landscape context only.

## IMAGE FOR VISUAL IMPACT ASSESSMENT

OS reference: Distance to nearest turbine: 15.09 km

222497E 821647N

Camera: Focal Length: 50mm Camera height: 1.5m

Nikon D750

Photography Date: 07/03/2022 Photography Time: 17:04:00