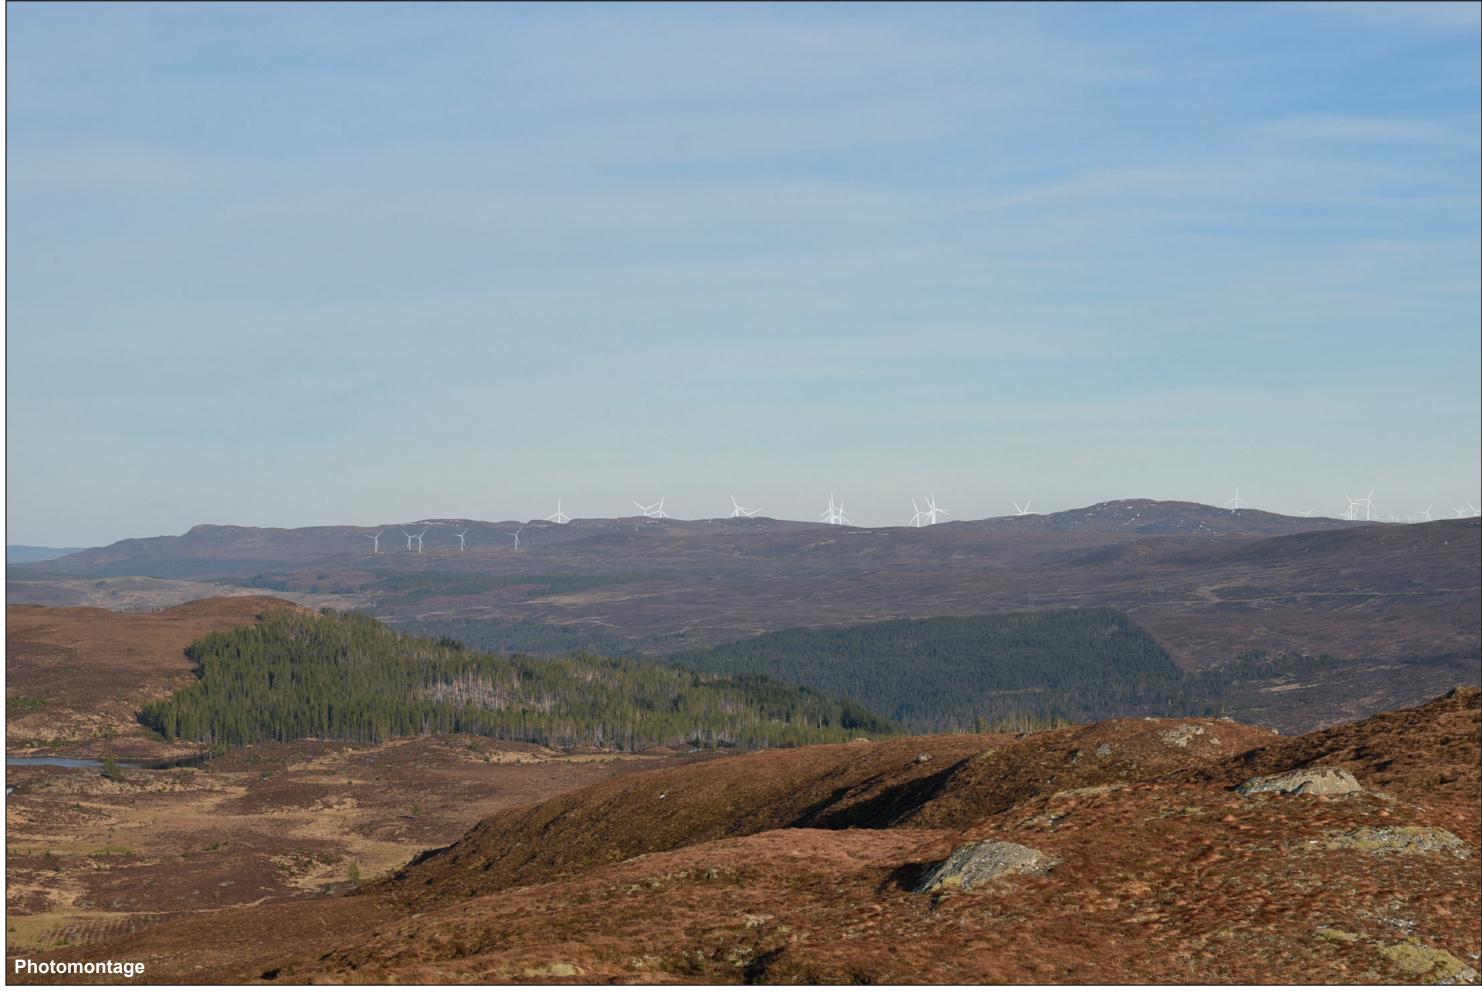

## IMAGE FOR VISUAL IMPACT ASSESSMENT

OS reference: 222497E 821647N Distance to nearest turbine: 15.09 km

Camera: Nikon D750 Focal Length: 75mm Camera height: 1.5m

Photography Date: 07/03/2022 Photography Time: 17:04:00 Loch Liath Wind Farm Figure: 6.23m Viewpoint 10: Creag Dhubh