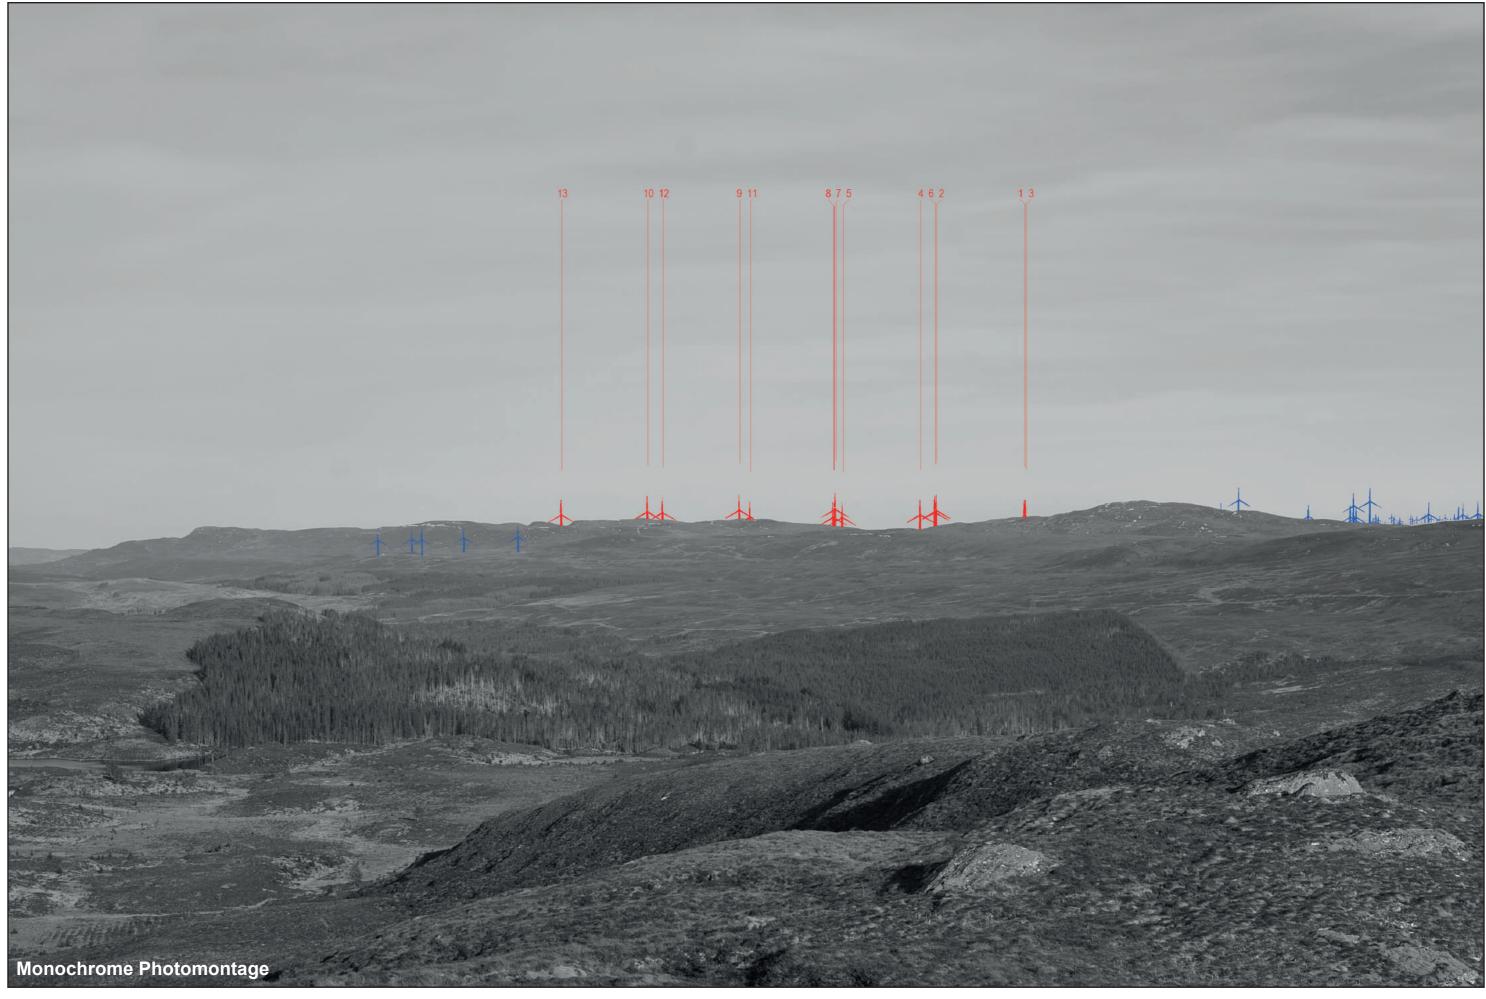

## IMAGE FOR VISUAL IMPACT ASSESSMENT

OS reference: 222497E 821647N Distance to nearest turbine: 15.09 km

Camera: Nikon D750 Focal Length: 75mm Camera height: 1.5m

Photography Date: 07/03/2022 Photography Time: 17:04:00