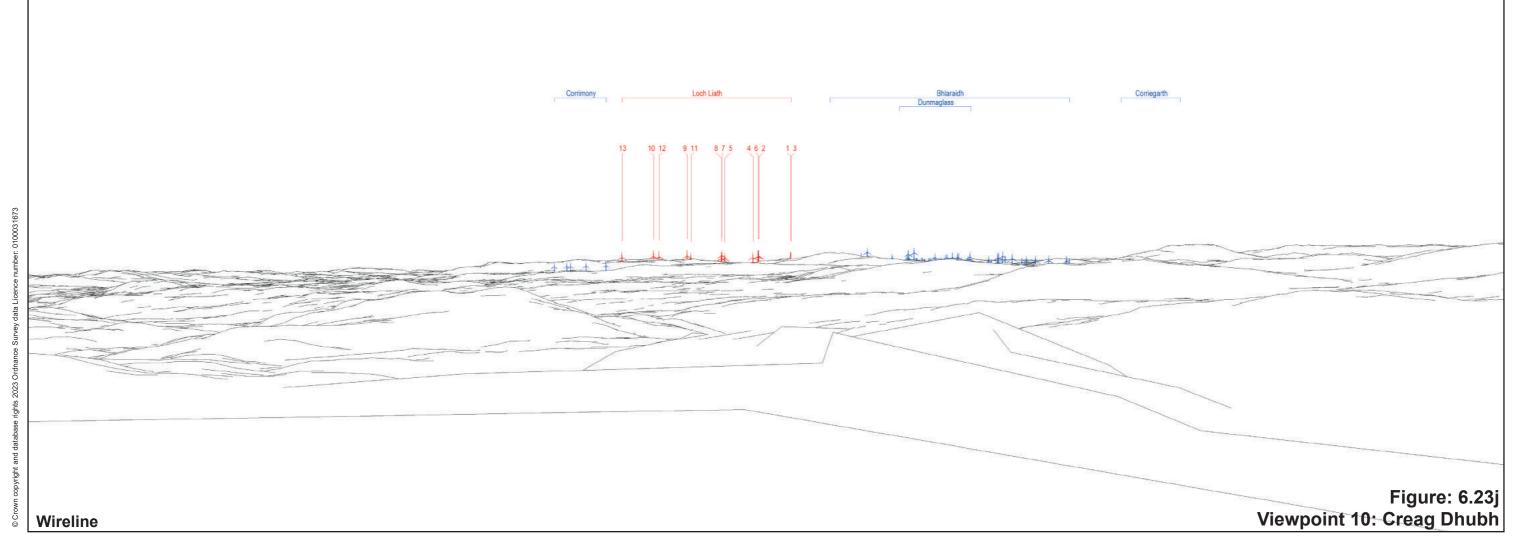

wpoint can be accessed from the south-east, via the track which passes west from Cougie. Follow the track for approximately 2.1km west from Cougie. Pass north and north-east across the ascending moorland towards the hill summit in the break between blocks of forestry to the north of the track.



Extent of 50mm single frame used to construct panorama



OS reference: Distance to nearest turbine: 15.09 km

222497E 821647N

Nikon D750

Camera: Nikon Focal Length: 50mm Camera height: 1.5m 50mm vertical (27°) x 28mm horizontal (65.5°)

Photography Date: 07/03/2022 Photography Time: 17:04:00

The images contained on this page and the following page are not representative of scale and distance from the actual viewpoint and show the wind farm development in its wider landscape context only.











## IMAGE FOR VISUAL IMPACT ASSESSMENT



OS reference: Distance to nearest turbine: 15.09 km

222497E 821647N

Camera: Focal Length: 50mm Camera height: 1.5m

Nikon D750

Photography Date: 07/03/2022 Photography Time: 17:04:00

Loch Liath Wind Farm Figure: 6.23I Viewpoint 10: Creag Dhubh

## IMAGE FOR VISUAL IMPACT ASSESSMENT



OS reference: 222497E 821647N Distance to nearest turbine: 15.09 km

Camera: Nikon D750 Focal Length: 75mm Camera height: 1.5m

Photography Date: 07/03/2022 Photography Time: 17:04:00 Loch Liath Wind Farm Figure: 6.23m Viewpoint 10: Creag Dhubh

## IMAGE FOR VISUAL IMPACT ASSESSMENT



OS reference: 222497E 821647N Distance to nearest turbine: 15.09 km

Camera: Nikon D750 Focal Length: 75mm Camera height: 1.5m

Photography Date: 07/03/2022 Photography Time: 1