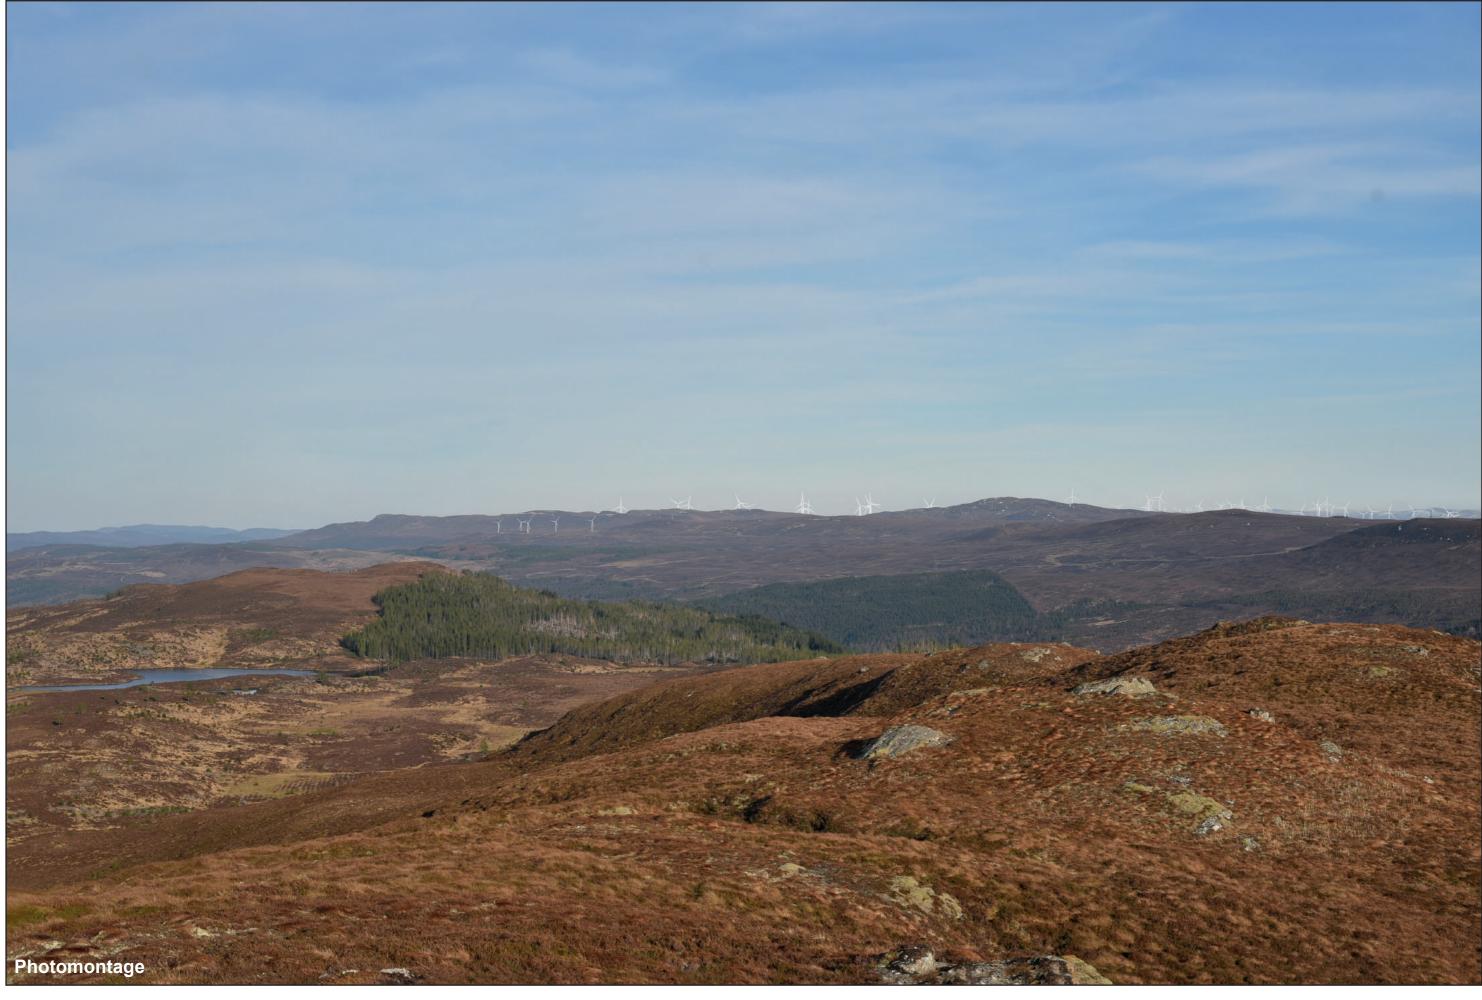

## IMAGE FOR VISUAL IMPACT ASSESSMENT

OS reference: Distance to nearest turbine: 15.09 km

222497E 821647N

Camera: Focal Length: 50mm Camera height: 1.5m

Nikon D750

Photography Date: 07/03/2022 Photography Time: 17:04:00

Loch Liath Wind Farm Figure: 6.23I Viewpoint 10: Creag Dhubh