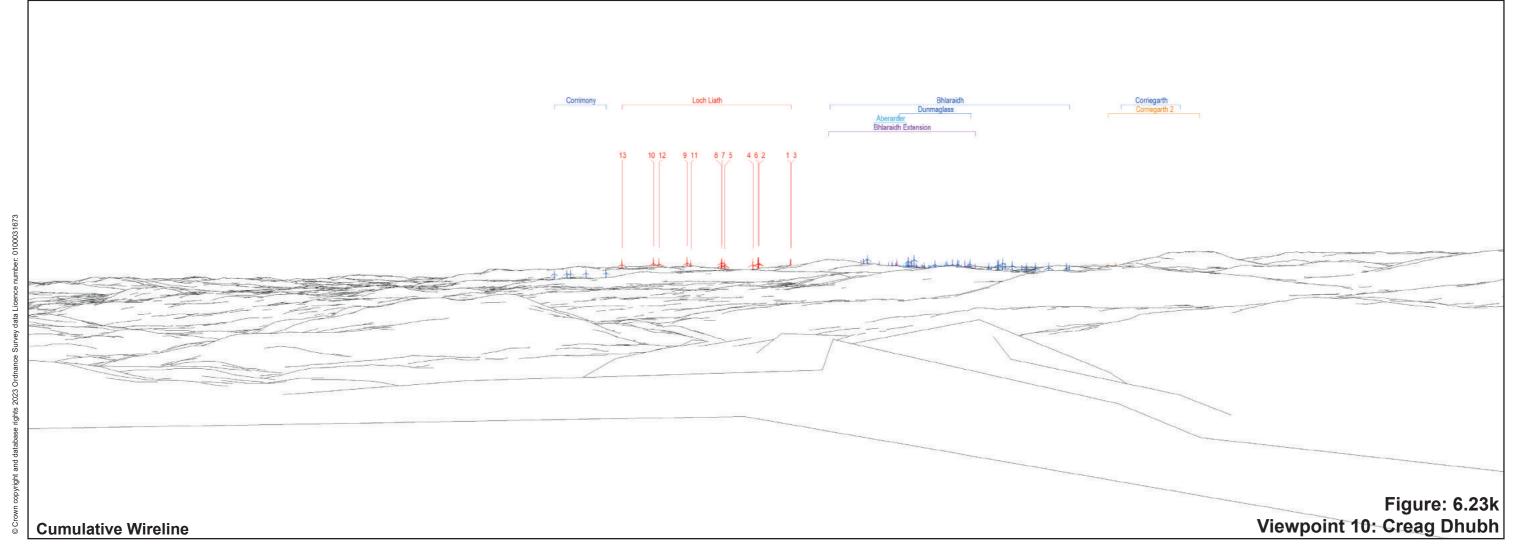

Loch Liath Wind Farm for Loch Liath Wind Farm Ltd

Figure: 6.23 VP10: Creag Dhubh

Site boundary

Turbine

Dusk viewpoint

/ 27° Field of View

39.6° Field of View

\/ 6

65.5° Field of View

AOD: 535 m E: 222497 N: 821647 Nearest Loch Liath Turbine: 7

Distance to nearest turbine: 15.09 km

The viewpoint is located on the secondary summit approximately 250m to east of primary hill summit (539m AOD). The viewpoint can be accessed from the south-east, via the track which passes west from Cougie. Follow the track for approximately 2.1km west from Cougie. Pass north and north-east across the ascending moorland towards the hill summit in the break between blocks of forestry to the north of the track.

Extent of 50mm single frame used to construct panorama

OS reference: Distance to nearest turbine: 15.09 km

222497E 821647N

Nikon D750

Camera: Nikon Focal Length: 50mm Camera height: 1.5m 50mm vertical (27°) x 28mm horizontal (65.5°)

Photography Date: 07/03/2022 Photography Time: 17:04:00

The images contained on this page and the following page are not representative of scale and distance from the actual viewpoint and show the wind farm development in its wider landscape context only.