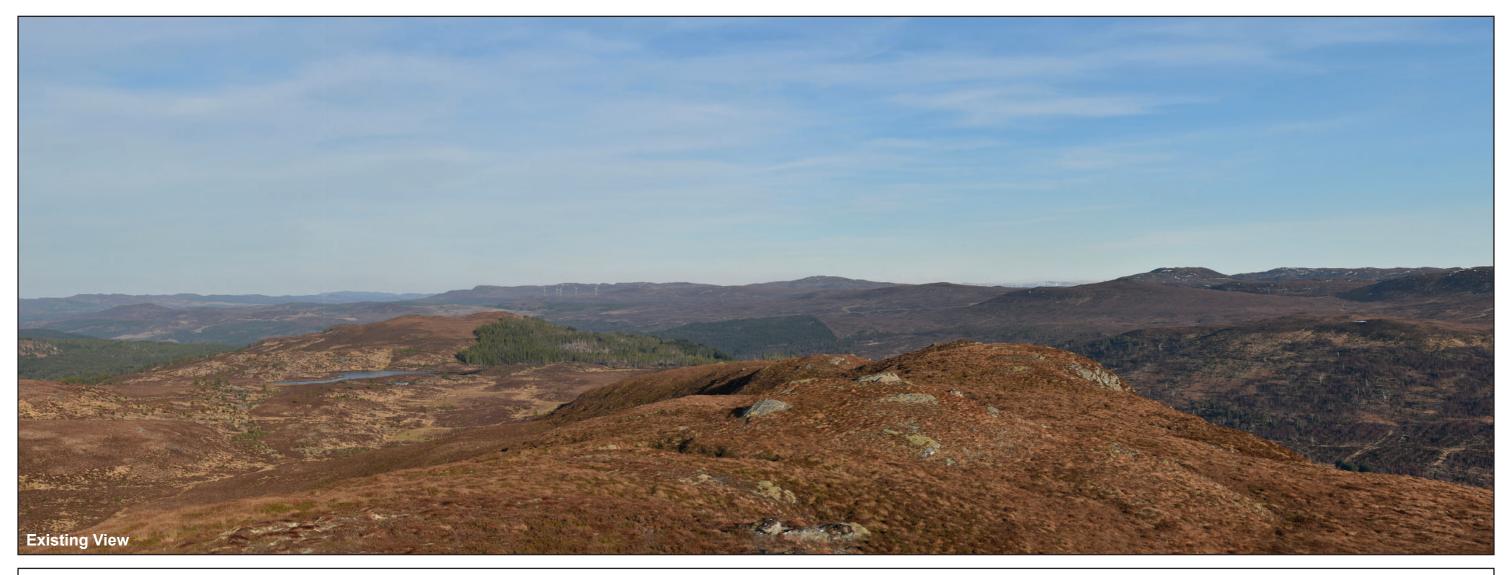

Photography Date: 07/03/2022 Photography Time: 17:04:00

The images contained on this page and the following page are not representative of scale and distance from the actual viewpoint and show the wind farm development in its wider landscape context only.

## IMAGE FOR VISUAL IMPACT ASSESSMENT

OS reference: Distance to nearest turbine: 15.09 km

222497E 821647N

Camera: Focal Length: 50mm Camera height: 1.5m

Nikon D750

Photography Date: 07/03/2022 Photography Time: 17:04:00