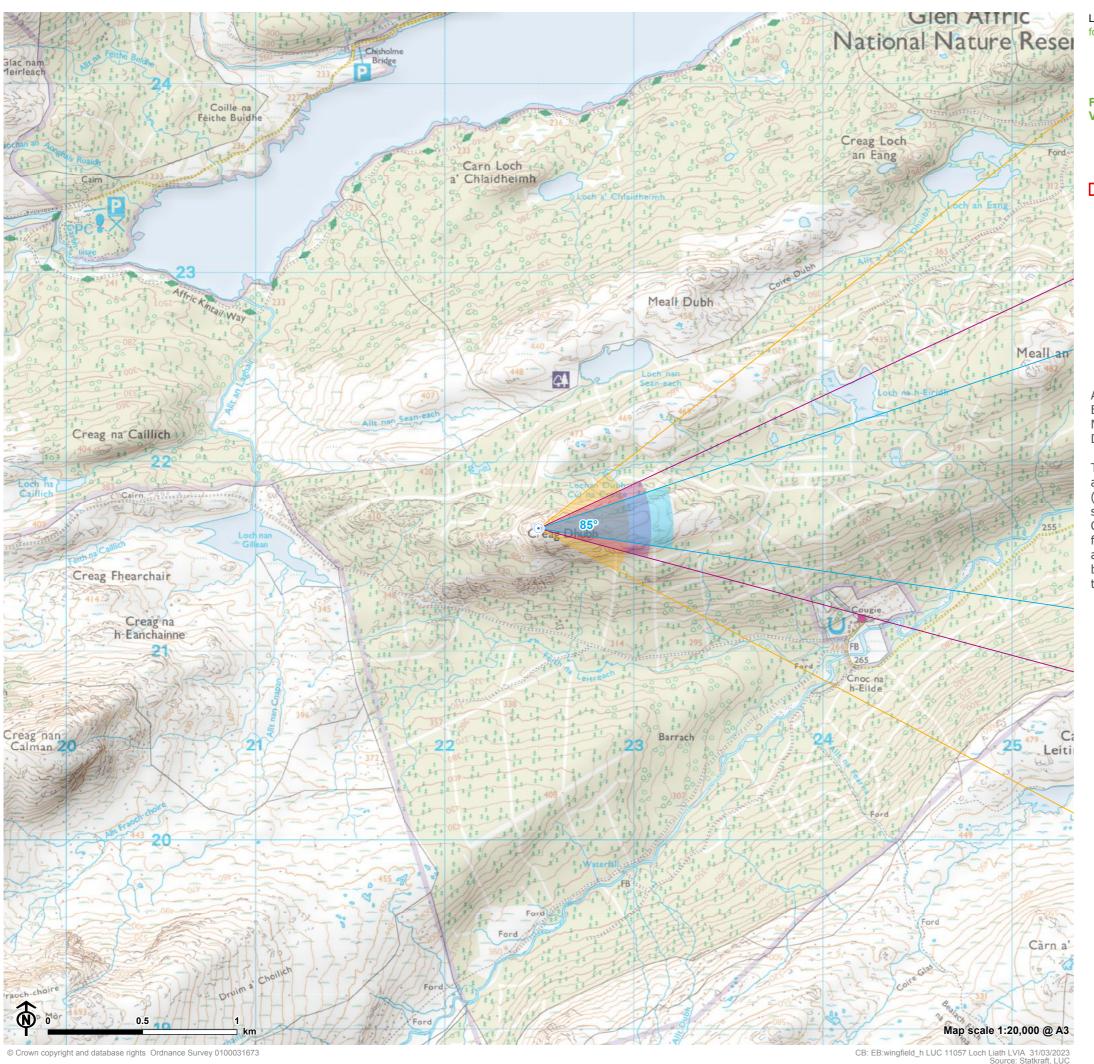

Loch Liath Wind Farm for Loch Liath Wind Farm Ltd

Figure: 6.23 VP10: Creag Dhubh

Site boundary

Turbine

Dusk viewpoint

/ 27° Field of View

39.6° Field of View

\/ 6

65.5° Field of View

AOD: 535 m E: 222497 N: 821647 Nearest Loch Liath Turbine: 7

Distance to nearest turbine: 15.09 km

The viewpoint is located on the secondary summit approximately 250m to east of primary hill summit (539m AOD). The viewpoint can be accessed from the south-east, via the track which passes west from Cougie. Follow the track for approximately 2.1km west from Cougie. Pass north and north-east across the ascending moorland towards the hill summit in the break between blocks of forestry to the north of the track.

Extent of 50mm single frame used to construct panorama

OS reference: Distance to nearest turbine: 15.09 km

222497E 821647N

Nikon D750

Camera: Nikon Focal Length: 50mm Camera height: 1.5m 50mm vertical (27°) x 28mm horizontal (65.5°)

Photography Date: 07/03/2022 Photography Time: 17:04:00

The images contained on this page and the following page are not representative of scale and distance from the actual viewpoint and show the wind farm development in its wider landscape context only.