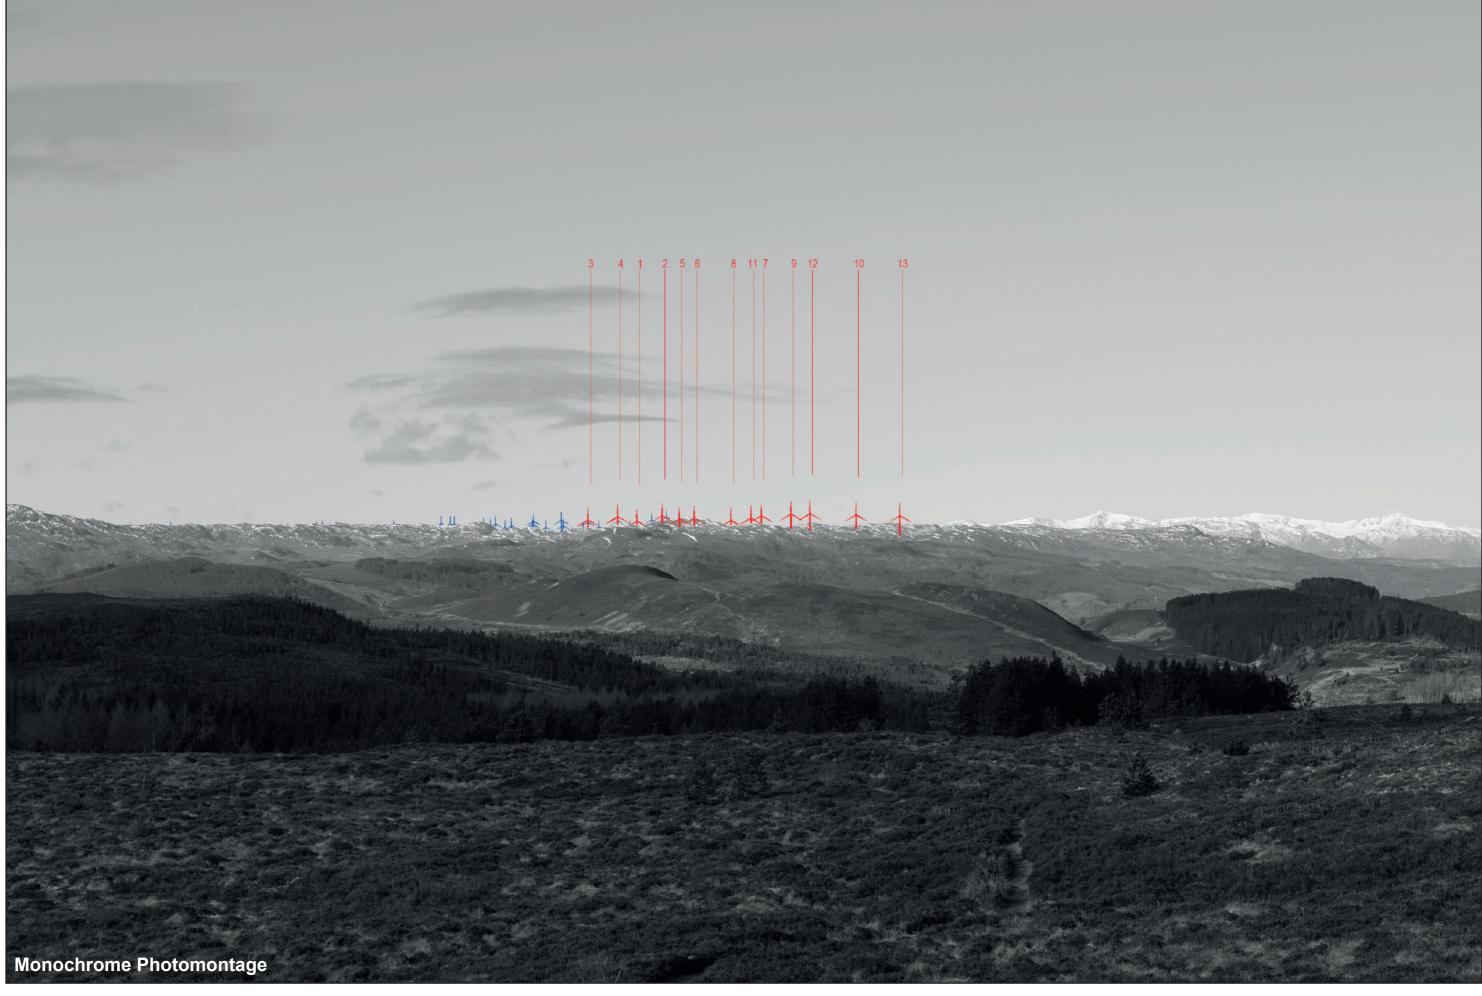

## IMAGE FOR VISUAL IMPACT ASSESSMENT

OS reference: 254693E Distance to nearest turbine: 18.88 km

254693E 834470N

Camera: Nikon D750 Focal Length: 75mm Camera height: 1.5m Photography Date: 14/04/2021 Photography Time: 08:37:00 Loch Liath Wind Farm Figure: 6.24I Viewpoint 11: Carn na Leitire