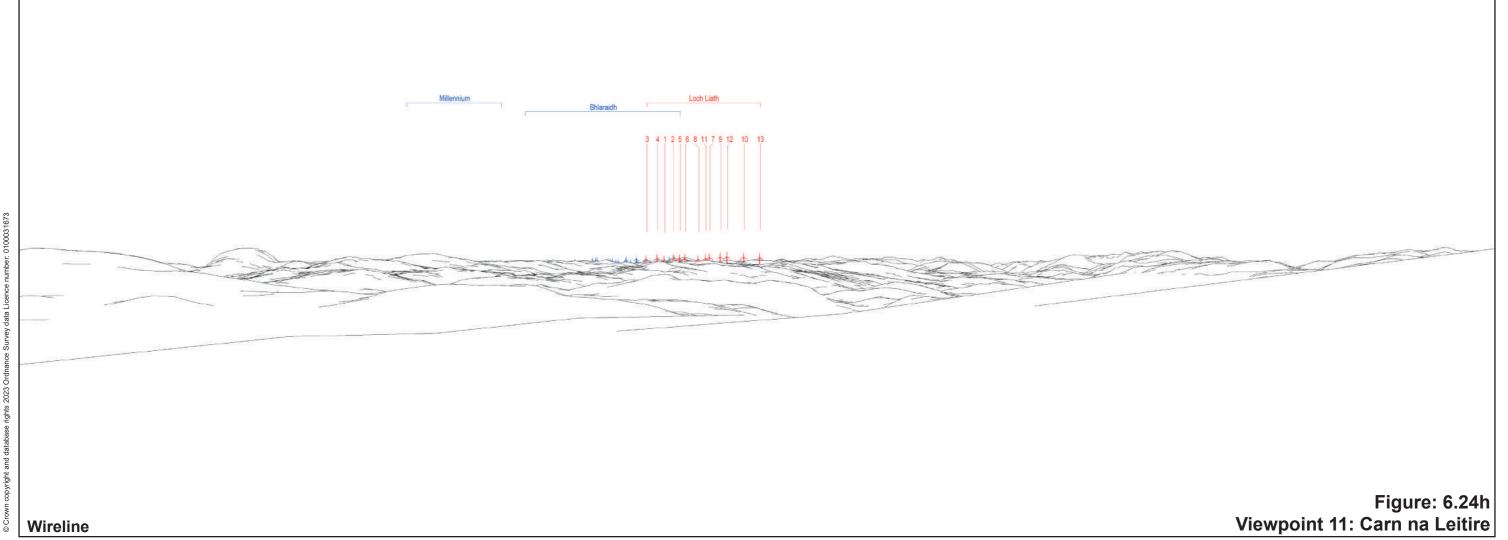

Loch Liath Wind Farm for Loch Liath Wind Farm Ltd

Figure: 6.24 **VP11: Carn na Leitire** 

Site boundary

Turbine

Viewpoint

27° Field of View

39.6° Field of View

65.5° Field of View

AOD: 430 m E: 254693 N: 834470

Nearest Loch Liath Turbine: 13 Distance to nearest turbine: 18.88 km

The viewpoint is located on the secondary summit approximately 100m to the south-east of the primary hill summit (434 m AOD). The viewpoint can be accessed from the west, north-west through the Abriachan Forest trails. From the car park at the Abriachan Forest Trust, continue approximately 300m south south-west on the track through forestry before turning south-east onto a forest path. Continue on path to summit.

Extent of 50mm single frame used to construct panorama

OS reference: Distance to nearest turbine:

254693E 834470N 18.88 km

Camera: Nikon Focal Length: 50mm Camera height: 1.5m

Nikon D750

50mm vertical (27°) x 28mm horizontal (65.5°)

Photography Date: 14/04/2021 Photography Time: 08:37:00

The images contained on this page and the following page are not representative of scale and distance from the actual viewpoint and show the wind farm development in its wider landscape context only.