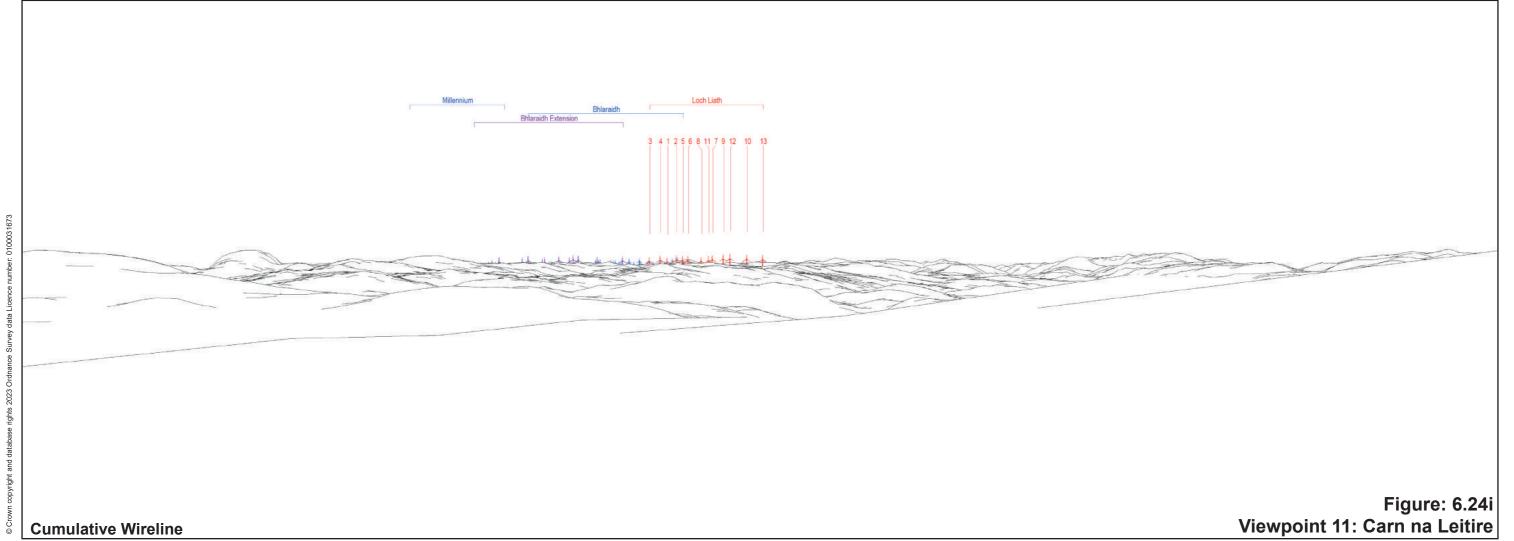

Loch Liath Wind Farm for Loch Liath Wind Farm Ltd

Figure: 6.24 **VP11: Carn na Leitire** 

Site boundary

Turbine

Viewpoint

27° Field of View

39.6° Field of View

65.5° Field of View

AOD: 430 m E: 254693 N: 834470

Nearest Loch Liath Turbine: 13 Distance to nearest turbine: 18.88 km

The viewpoint is located on the secondary summit approximately 100m to the south-east of the primary hill summit (434 m AOD). The viewpoint can be accessed from the west, north-west through the Abriachan Forest trails. From the car park at the Abriachan Forest Trust, continue approximately 300m south south-west on the track through forestry before turning south-east onto a forest path. Continue on path to summit.

Extent of 50mm single frame used to construct panorama

OS reference: Distance to nearest turbine:

254693E 834470N 18.88 km

Camera: Nikon Focal Length: 50mm Camera height: 1.5m

Nikon D750

50mm vertical (27°) x 28mm horizontal (65.5°)

Photography Date: 14/04/2021 Photography Time: 08:37:00

The images contained on this page and the following page are not representative of scale and distance from the actual viewpoint and show the wind farm development in its wider landscape context only.