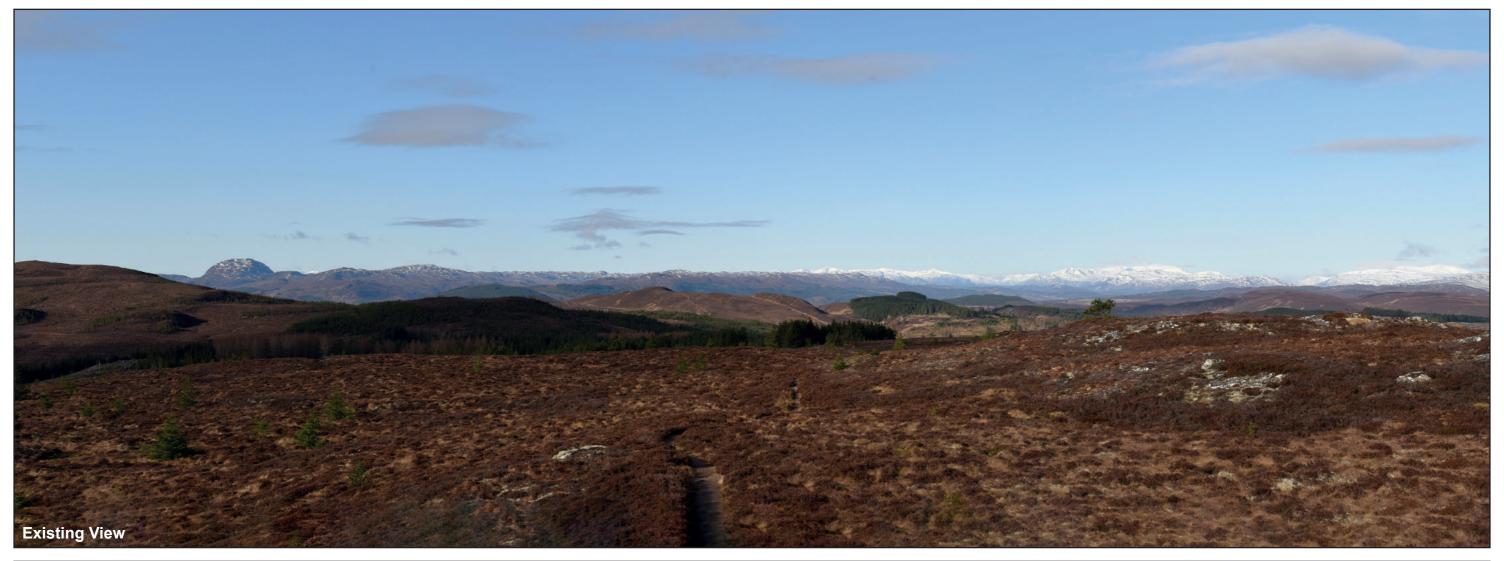

Loch Liath Wind Farm Figure: 6.24j Viewpoint 11: Carn na Leitire

## IMAGE FOR VISUAL IMPACT ASSESSMENT

OS reference: Distance to nearest turbine:

254693E 834470N 18.88 km Camera: Nikon Focal Length: 75mm Camera height: 1.5m

Nikon D750 75mm Photography Date: 14/04/2021 Photography Time: 08:37:00 Loch Liath Wind Farm Figure: 6.24k
Viewpoint 11: Carn na Leitire