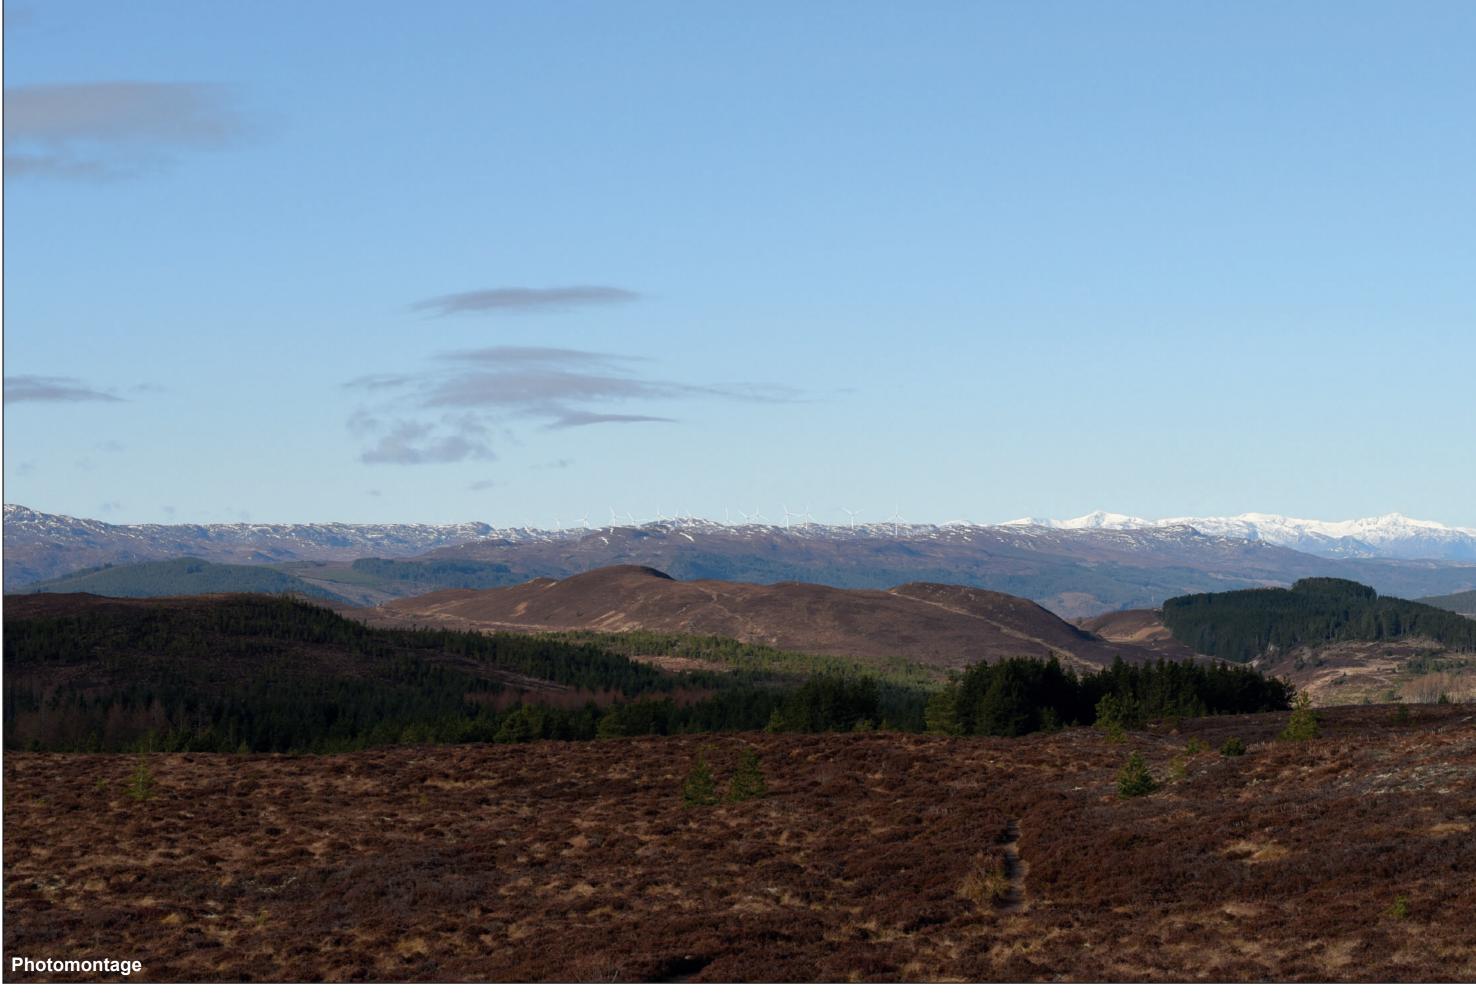

## IMAGE FOR VISUAL IMPACT ASSESSMENT

OS reference: Distance to nearest turbine:

254693E 834470N 18.88 km Camera: Nikon Focal Length: 75mm Camera height: 1.5m

Nikon D750 75mm Photography Date: 14/04/2021 Photography Time: 08:37:00 Loch Liath Wind Farm Figure: 6.24k
Viewpoint 11: Carn na Leitire