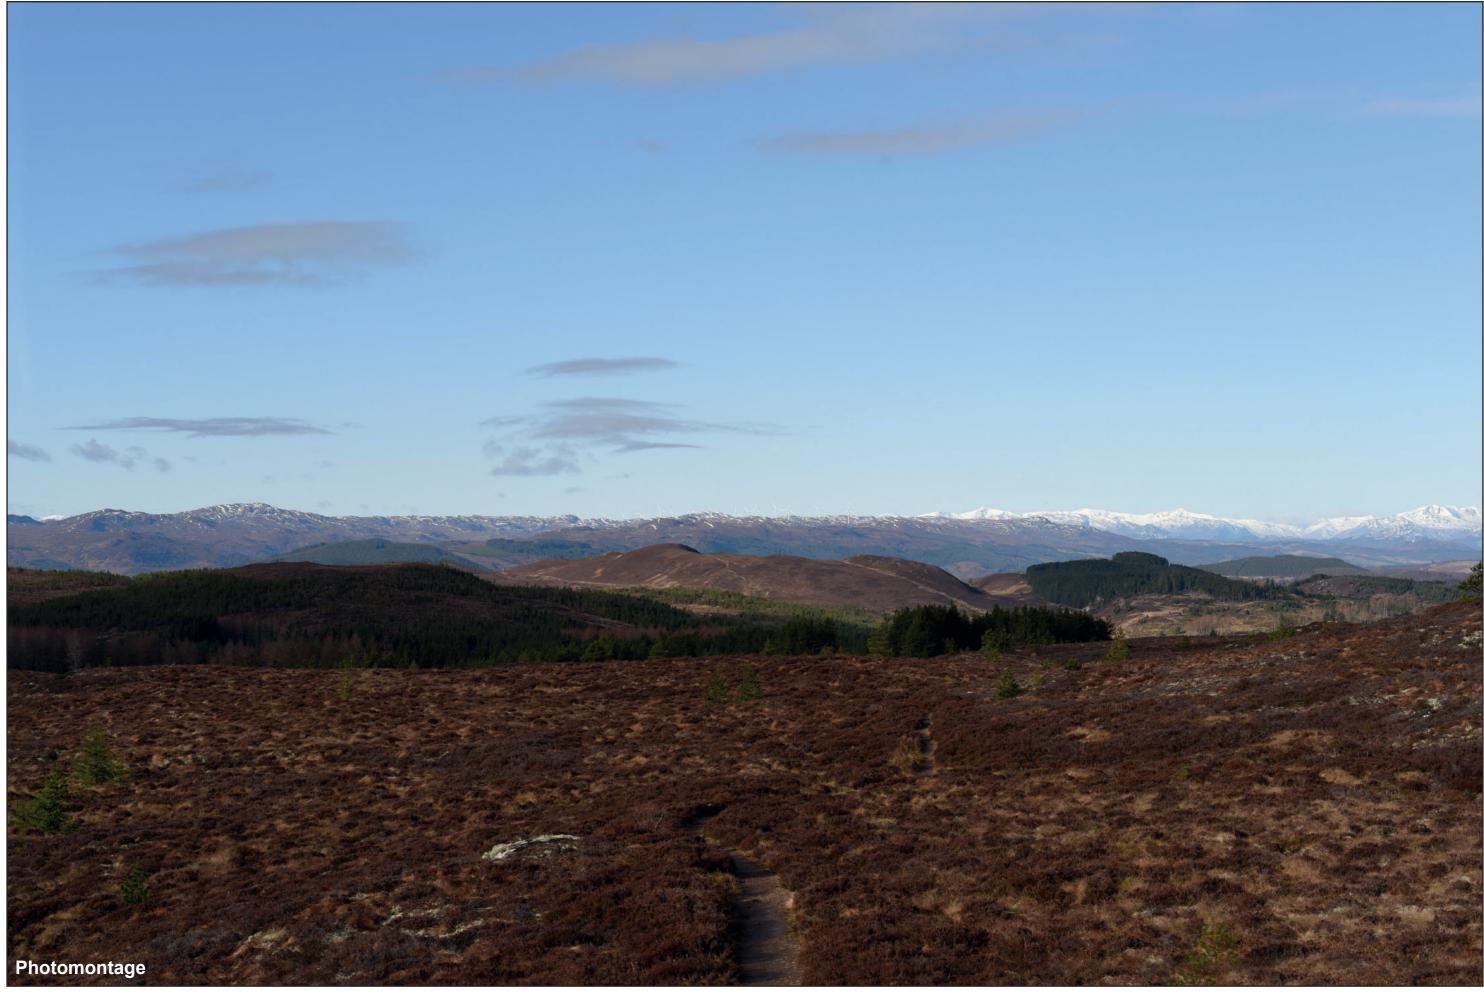

## IMAGE FOR VISUAL IMPACT ASSESSMENT

OS reference: Distance to nearest turbine:

254693E 834470N 18.88 km

Camera: Focal Length:

Nikon D750 50mm Camera height: 1.5m

Photography Date: 14/04/2021 Photography Time: 08:37:00

Loch Liath Wind Farm Figure: 6.24j Viewpoint 11: Carn na Leitire