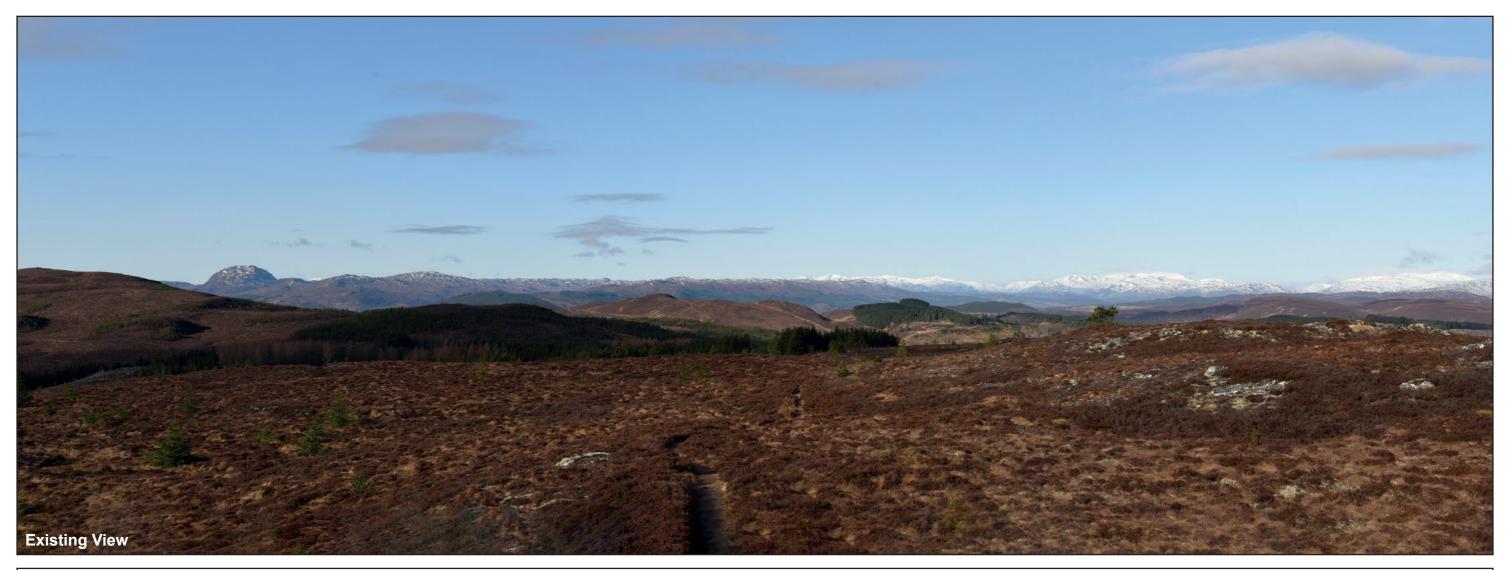

AOD: 430 m E: 254693 N: 834470

Nearest Loch Liath Turbine: 13 Distance to nearest turbine: 18.88 km

The viewpoint is located on the secondary summit approximately 100m to the south-east of the primary hill summit (434 m AOD). The viewpoint can be accessed from the west, north-west through the Abriachan Forest trails. From the car park at the Abriachan Forest Trust, continue approximately 300m south south-west on the track through forestry before turning south-east onto a forest path. Continue on path to summit.

Extent of 50mm single frame used to construct panorama

OS reference: Distance to nearest turbine:

254693E 834470N 18.88 km

Camera: Nikon Focal Length: 50mm Camera height: 1.5m

Nikon D750

50mm vertical (27°) x 28mm horizontal (65.5°)

Photography Date: 14/04/2021 Photography Time: 08:37:00

The images contained on this page and the following page are not representative of scale and distance from the actual viewpoint and show the wind farm development in its wider landscape context only.

## IMAGE FOR VISUAL IMPACT ASSESSMENT

OS reference: Distance to nearest turbine:

254693E 834470N 18.88 km

Camera: Focal Length:

Nikon D750 50mm Camera height: 1.5m

Photography Date: 14/04/2021 Photography Time: 08:37:00