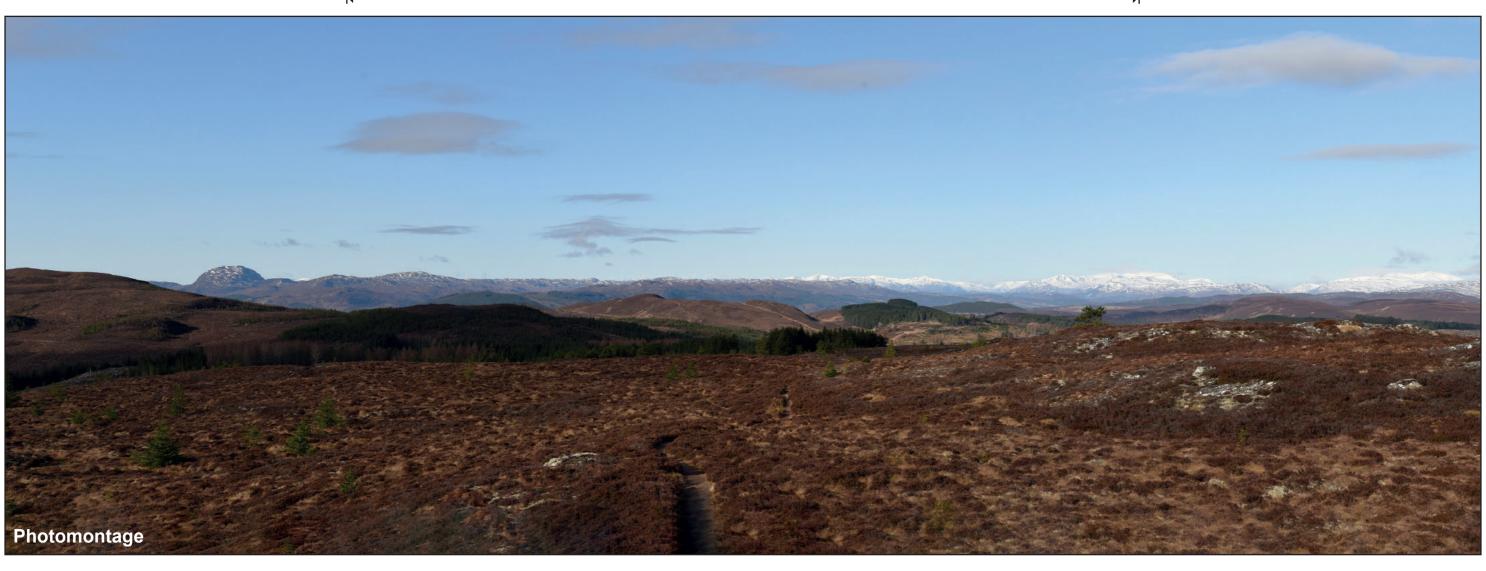

AOD: 430 m E: 254693 N: 834470

Nearest Loch Liath Turbine: 13 Distance to nearest turbine: 18.88 km

The viewpoint is located on the secondary summit approximately 100m to the south-east of the primary hill summit (434 m AOD). The viewpoint can be accessed from the west, north-west through the Abriachan Forest trails. From the car park at the Abriachan Forest Trust, continue approximately 300m south south-west on the track through forestry before turning south-east onto a forest path. Continue on path to summit.

Extent of 50mm single frame used to construct panorama

OS reference: Distance to nearest turbine:

254693E 834470N 18.88 km

Camera: Nikon Focal Length: 50mm Camera height: 1.5m

Nikon D750

50mm vertical (27°) x 28mm horizontal (65.5°)

Photography Date: 14/04/2021 Photography Time: 08:37:00

The images contained on this page and the following page are not representative of scale and distance from the actual viewpoint and show the wind farm development in its wider landscape context only.

## IMAGE FOR VISUAL IMPACT ASSESSMENT

OS reference: Distance to nearest turbine:

254693E 834470N 18.88 km

Camera: Focal Length:

Nikon D750 50mm Camera height: 1.5m

Photography Date: 14/04/2021 Photography Time: 08:37:00