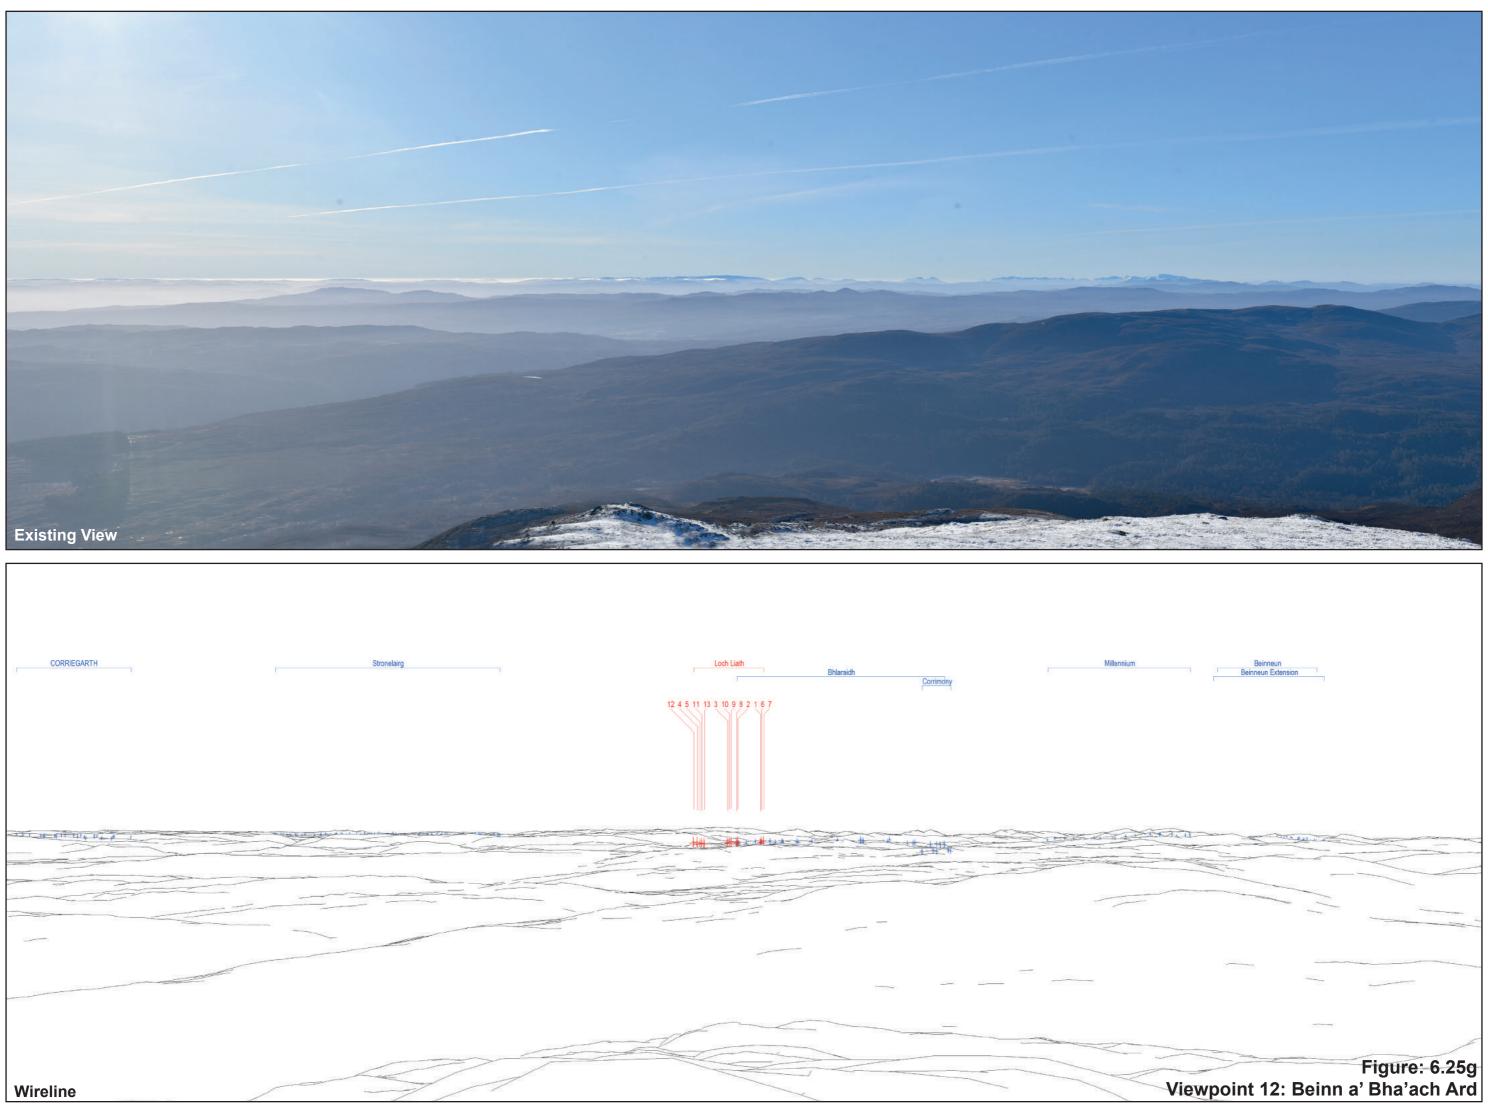

# IMAGES FOR LANDSCAPE ASSESSMENT

Loch Liath Wind Farm Figure: 6.25f Viewpoint 12: Beinn a' Bha'ach Ard

OS reference: 236056E 843483N Distance to nearest turbine: 18.56 km

Camera: Focal Length: Nikon D750 50mm Camera height: 1.5m

Photography Date: 26/02/2023 Photography Time: 10:11:00

When viewed at a comfortable arm's length (approx. 500mm), this printed image is representative of our detailed central vision, but is not representative of scale and distance.