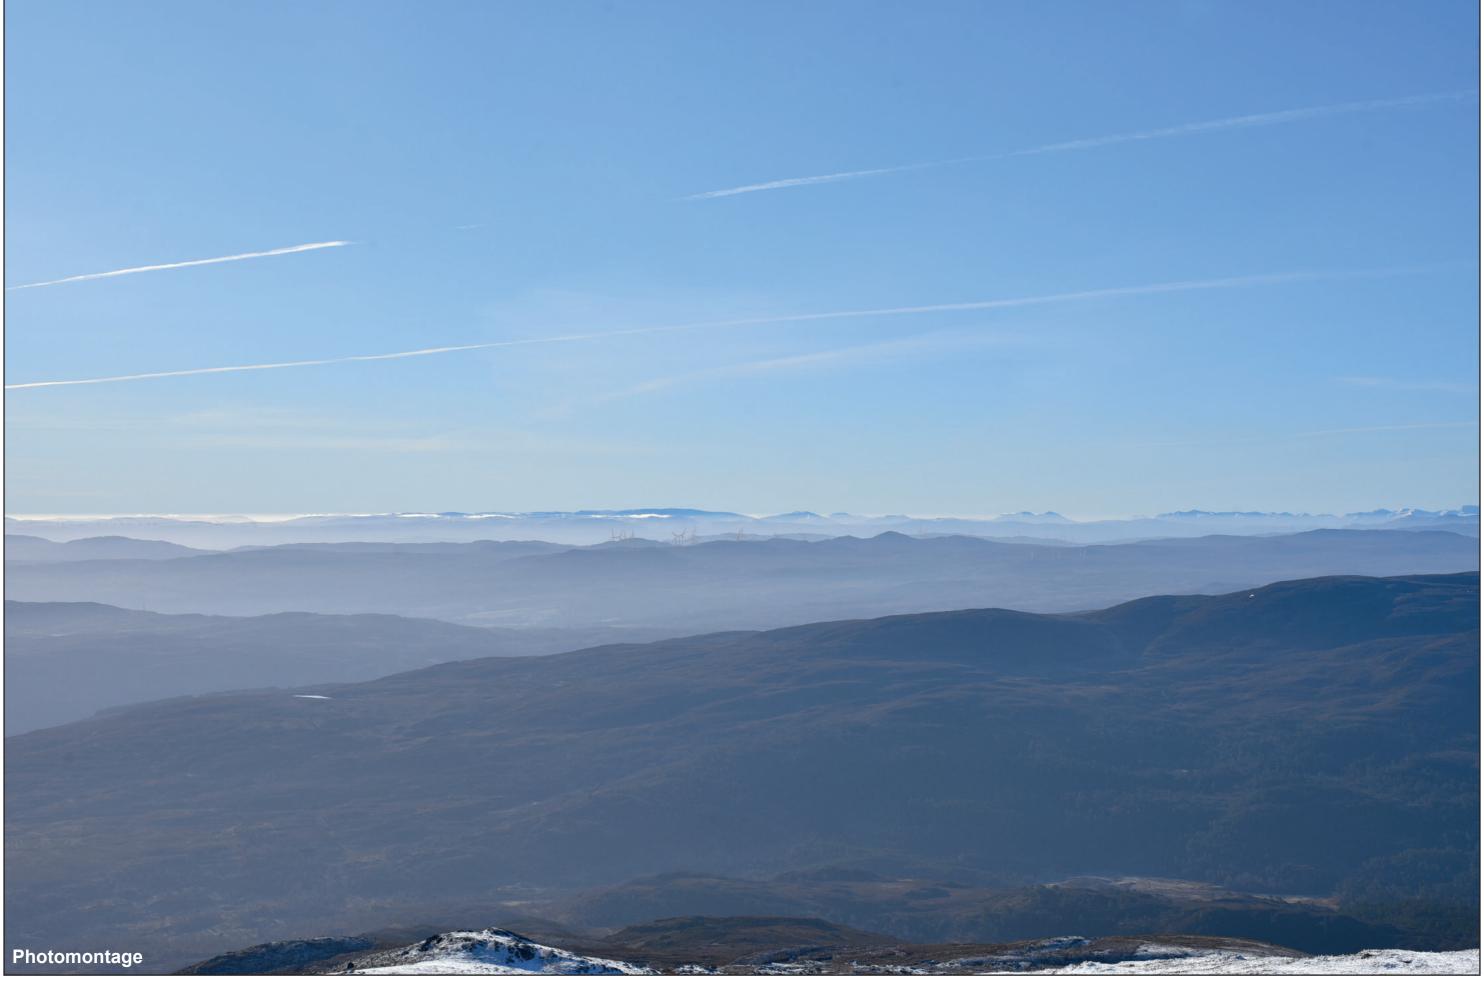

## IMAGE FOR VISUAL IMPACT ASSESSMENT

Loch Liath Wind Farm Figure: 6.25i Viewpoint 12: Beinn a' Bha'ach Ard

This image should be viewed at a comfortable arm's length (approx. 500mm)

236056E 843483N

OS reference:

Distance to nearest turbine: 18.56 km

Nikon D750 Camera: Focal Length: 75mm Camera height: 1.5m 75mm

Photography Date: 26/02/2023 Photography Time: 10:11:00