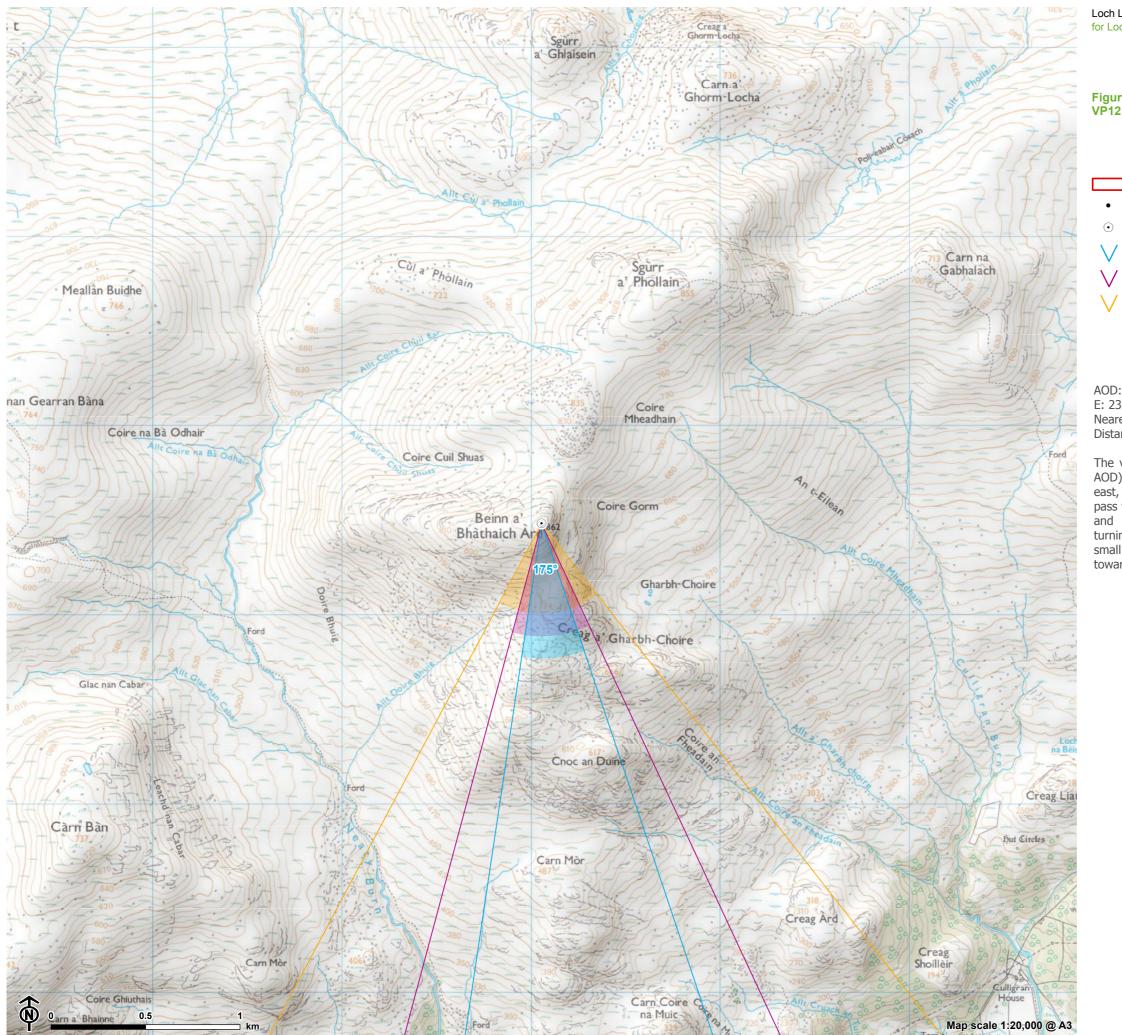

© Crown copyright and database rights Ordnance Survey 0100031673

CB: EB:wingfield\_h LUC 11057 Loch Liath LVIA 31/03/2023 Source: Statkraft, LUC

#### Figure: 6.25 VP12: Beinn a' Bha'ach Ard

- Site boundary
  - Turbine
  - Viewpoint
  - 27° Field of View
  - 39.6° Field of View
  - 65.5° Field of View

AOD: 854 m E: 236056 N: 843483 Nearest Loch Liath Turbine: 13 Distance to nearest turbine: 18.56 km

The viewpoint is located near the summit cairn (862m AOD). The viewpoint can be accessed from the southeast, via the car park at Inchmore. From the car park, pass west along the track. Follow the track further north and north-west as it ascends the moorland slopes, turning right to follow a rough ATV track located past a small dam. Continue north across open moorland towards the hill summit.

Torr Cullio

Extent of 50mm single frame used to construct panorama

OS reference: Distance to nearest turbine:

236056E 843483N 18.56 km

Camera:Nikon D750Focal Length:50mm vertical (27°) x 28mm horizontal (65.5°)Camera height:1.5m