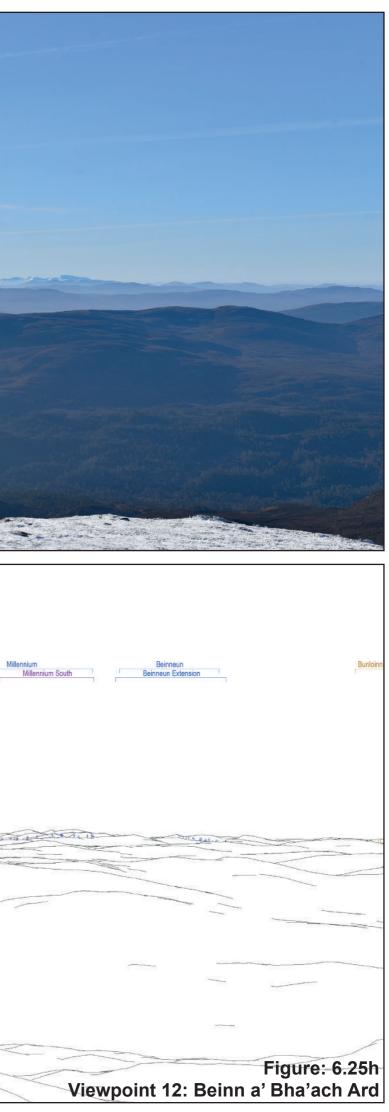

# IMAGES FOR LANDSCAPE ASSESSMENT

Loch Liath Wind Farm Figure: 6.25f Viewpoint 12: Beinn a' Bha'ach Ard

OS reference: 236056E 843483N Distance to nearest turbine: 18.56 km

Camera: Focal Length: Nikon D750 50mm Camera height: 1.5m

Photography Date: 26/02/2023 Photography Time: 10:11:00

When viewed at a comfortable arm's length (approx. 500mm), this printed image is representative of our detailed central vision, but is not representative of scale and distance.