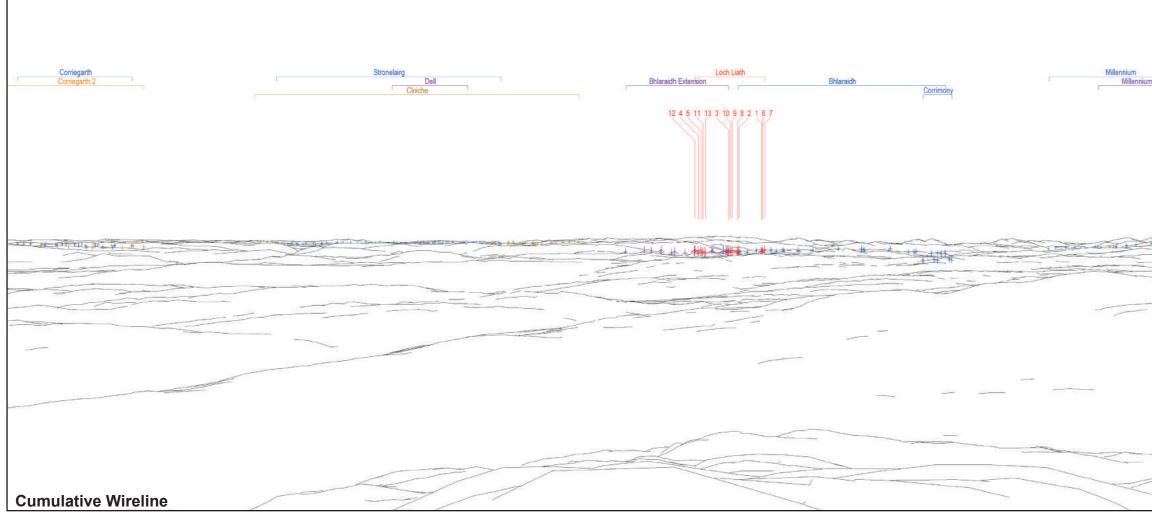

© Crown copyright and database rights Ordnance Survey 0100031673

CB: EB:wingfield\_h LUC 11057 Loch Liath LVIA 31/03/2023 Source: Statkraft, LUC

#### Figure: 6.25 VP12: Beinn a' Bha'ach Ard

- Site boundary
  - Turbine
  - Viewpoint
  - 27° Field of View
  - 39.6° Field of View
  - 65.5° Field of View

AOD: 854 m E: 236056 N: 843483 Nearest Loch Liath Turbine: 13 Distance to nearest turbine: 18.56 km

Torr Cullio

Extent of 50mm single frame used to construct panorama

OS reference: Distance to nearest turbine:

236056E 843483N 18.56 km

Camera:Nikon D750Focal Length:50mm vertical (27°) x 28mm horizontal (65.5°)Camera height:1.5m