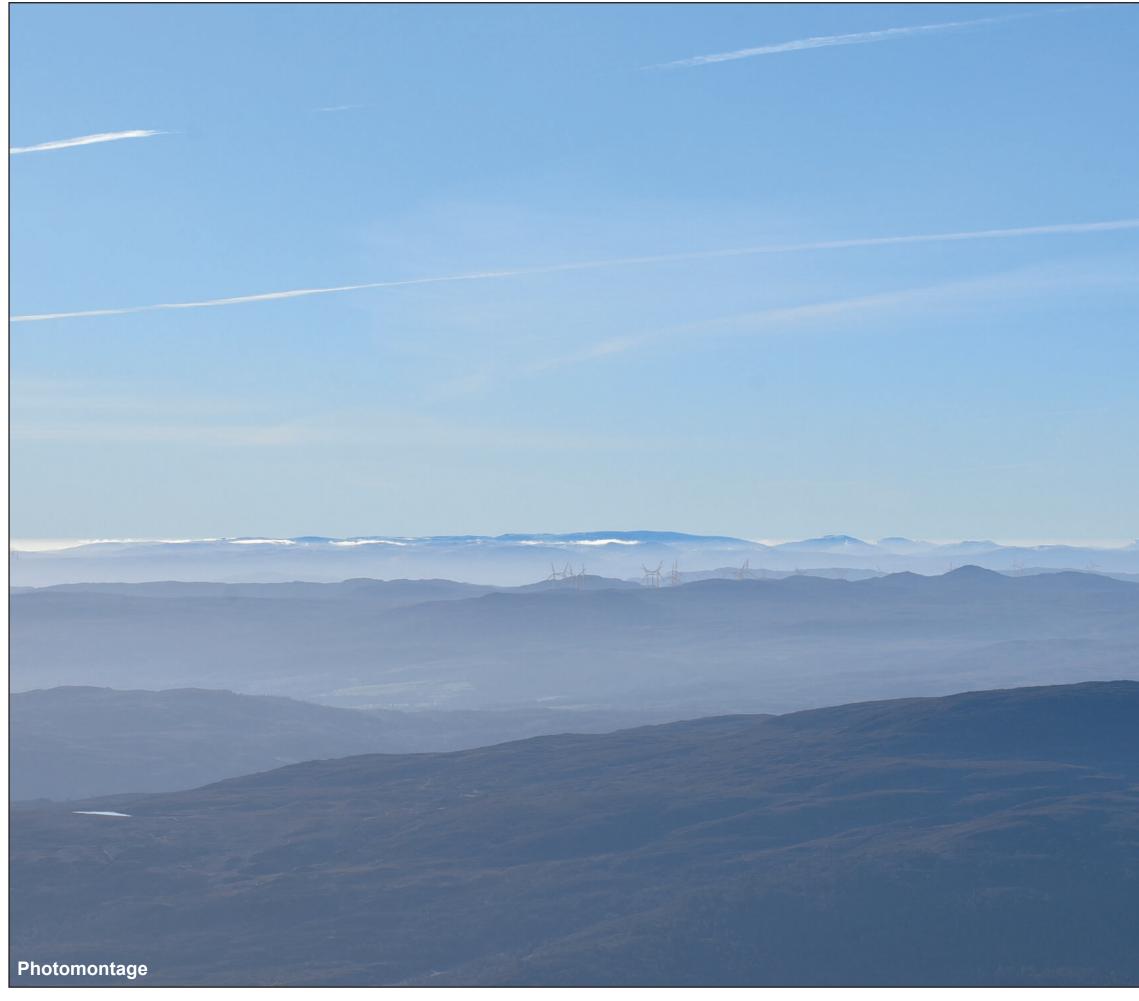

## IMAGE FOR VISUAL IMPACT ASSESSMENT

Loch Liath Wind Farm Figure: 6.25j Viewpoint 12: Beinn a' Bha'ach Ard

OS reference: Distance to nearest turbine: 18.56 km

236056E 843483N

Nikon D750 Camera: Focal Length: 75mm Camera height: 1.5m 75mm

Photography Date: 26/02/2023 Photography Time: 10:11:00

This image should be viewed at a comfortable arm's length (approx. 500mm)