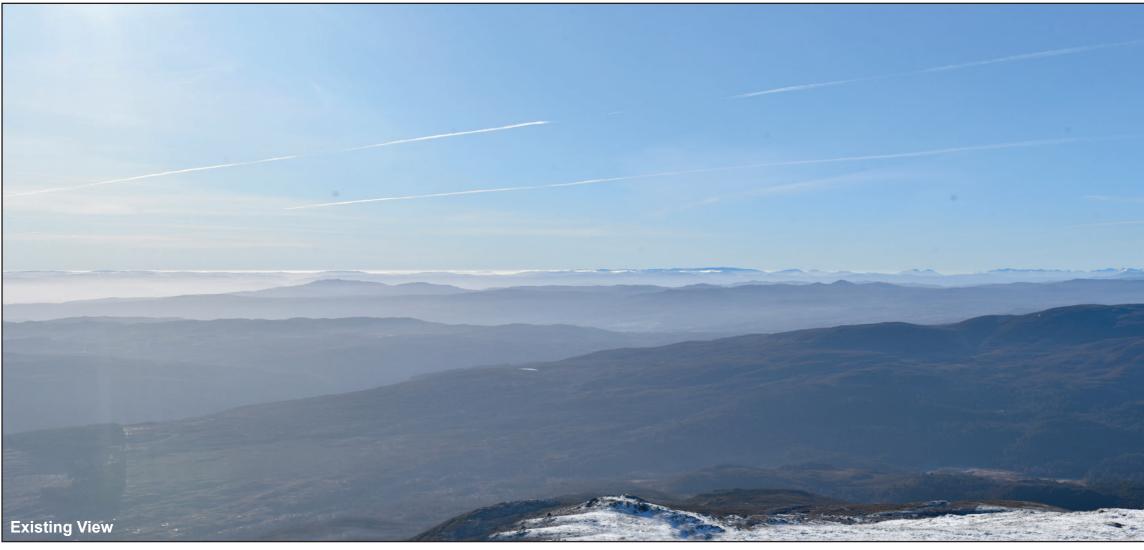

## IMAGE FOR VISUAL IMPACT ASSESSMENT

Loch Liath Wind Farm Figure: 6.25i Viewpoint 12: Beinn a' Bha'ach Ard

This image should be viewed at a comfortable arm's length (approx. 500mm)

236056E 843483N

OS reference:

Distance to nearest turbine: 18.56 km

Nikon D750 Camera: Focal Length: 75mm Camera height: 1.5m 75mm

Photography Date: 26/02/2023 Photography Time: 10:11:00