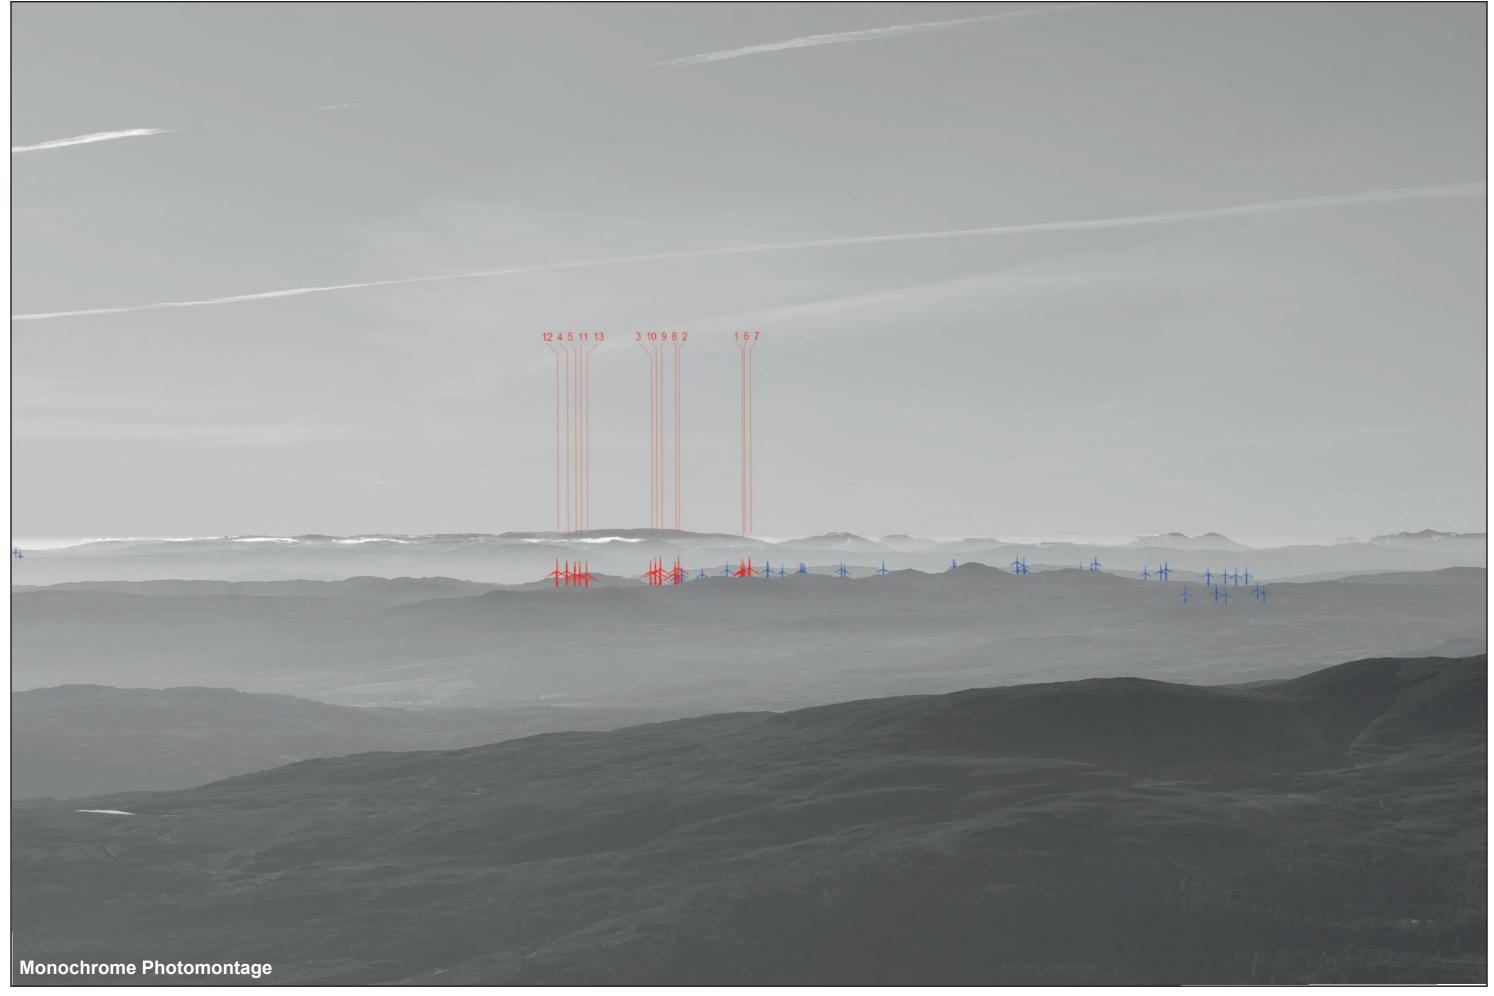

Torr Cullio

Extent of 50mm single frame used to construct panorama

OS reference: Distance to nearest turbine:

236056E 843483N 18.56 km

Camera:Nikon D750Focal Length:50mm vertical (27°) x 28mm horizontal (65.5°)Camera height:1.5m

# IMAGES FOR LANDSCAPE ASSESSMENT

Loch Liath Wind Farm Figure: 6.25f Viewpoint 12: Beinn a' Bha'ach Ard

OS reference: 236056E 843483N Distance to nearest turbine: 18.56 km

Camera: Focal Length: Nikon D750 50mm Camera height: 1.5m

Photography Date: 26/02/2023 Photography Time: 10:11:00

When viewed at a comfortable arm's length (approx. 500mm), this printed image is representative of our detailed central vision, but is not representative of scale and distance.