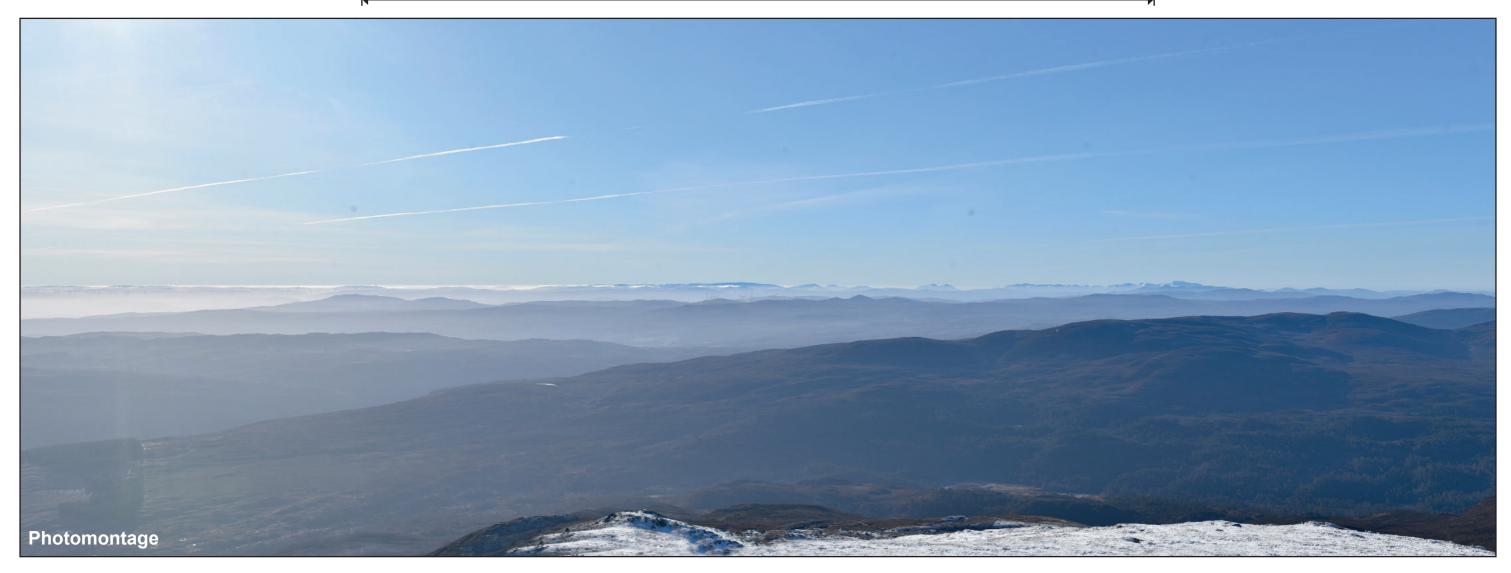

# IMAGES FOR LANDSCAPE ASSESSMENT

Loch Liath Wind Farm Figure: 6.25f Viewpoint 12: Beinn a' Bha'ach Ard

OS reference: 236056E 843483N Distance to nearest turbine: 18.56 km

Camera: Focal Length: Nikon D750 50mm Camera height: 1.5m

Photography Date: 26/02/2023 Photography Time: 10:11:00

When viewed at a comfortable arm's length (approx. 500mm), this printed image is representative of our detailed central vision, but is not representative of scale and distance.