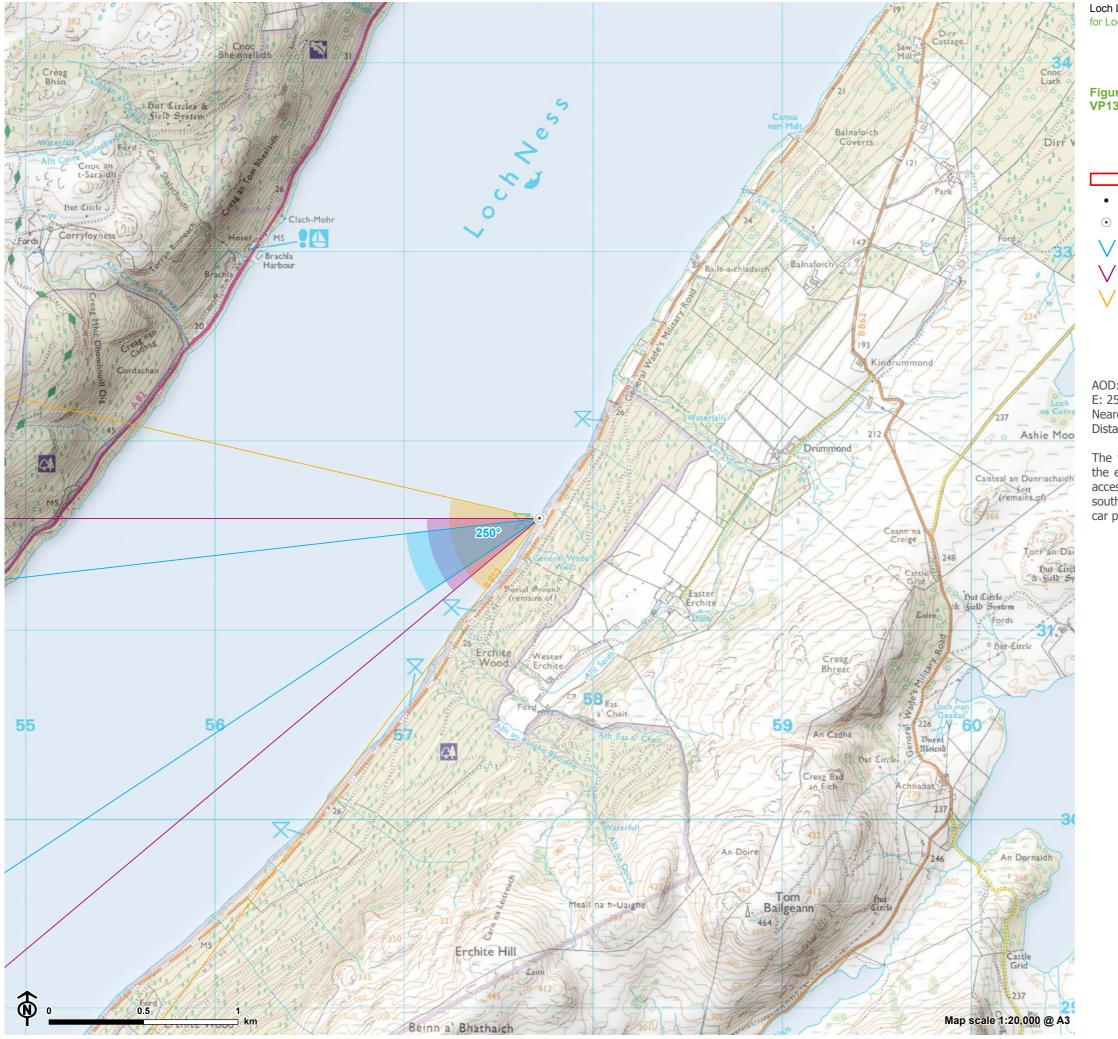

### Figure: 6.26 VP13: B852 Erchite Wood east of Loch Ness picnic area

- Site boundary
  - Turbine
  - Viewpoint
  - 27° Field of View
  - 39.6° Field of View
  - 65.5° Field of View

AOD: 17 m E: 257717 N: 831590 Nearest Loch Liath Turbine: 12 Distance to nearest turbine: 20.4 km

The viewpoint is located at one of the picnic areas on the eastern shore of Loch Ness. The viewpoint can be accessed from the B852, passing approximately 3.9km south from Dores. The viewpoint is located west of the car park to the west of the road.

CB: EB:wingfield\_h LUC 11057 Loch Liath LVIA 31/03/2023 Source: Statkraft, LUC

Extent of 50mm single frame used to construct panorama

OS reference: Distance to nearest turbine: 20.40 km

257717E 831590N

Nikon D750 Camera: Focal Length: 50mm Camera height: 1.5m 50mm vertical (27°) x 28mm horizontal (65.5°) Photography Date: 15/04/2021 Photography Time: 09:55:00