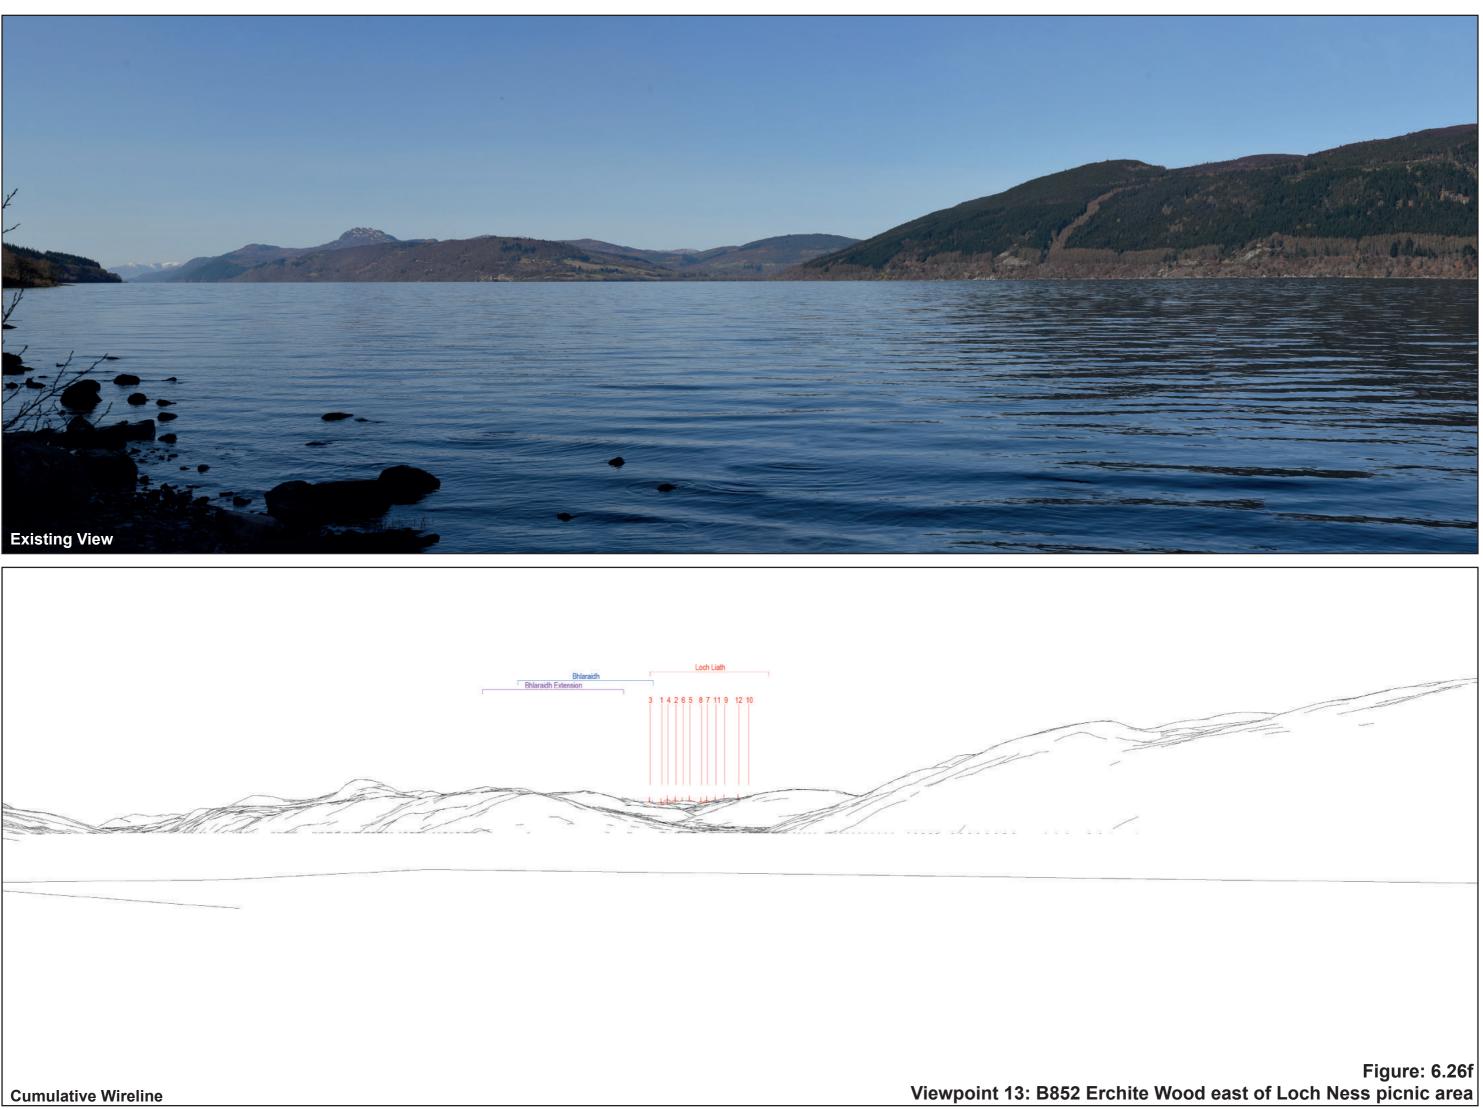

### Figure: 6.26 VP13: B852 Erchite Wood east of Loch Ness picnic area

- Site boundary
  - Turbine
  - Viewpoint
  - 27° Field of View
  - 39.6° Field of View
  - 65.5° Field of View

AOD: 17 m E: 257717 N: 831590 Nearest Loch Liath Turbine: 12 Distance to nearest turbine: 20.4 km

The viewpoint is located at one of the picnic areas on the eastern shore of Loch Ness. The viewpoint can be accessed from the B852, passing approximately 3.9km south from Dores. The viewpoint is located west of the car park to the west of the road.

CB: EB:wingfield\_h LUC 11057 Loch Liath LVIA 31/03/2023 Source: Statkraft, LUC

Extent of 50mm single frame used to construct panorama

OS reference: Distance to nearest turbine: 20.40 km

257717E 831590N

Nikon D750 Camera: Focal Length: 50mm Camera height: 1.5m 50mm vertical (27°) x 28mm horizontal (65.5°) Photography Date: 15/04/2021 Photography Time: 09:55:00