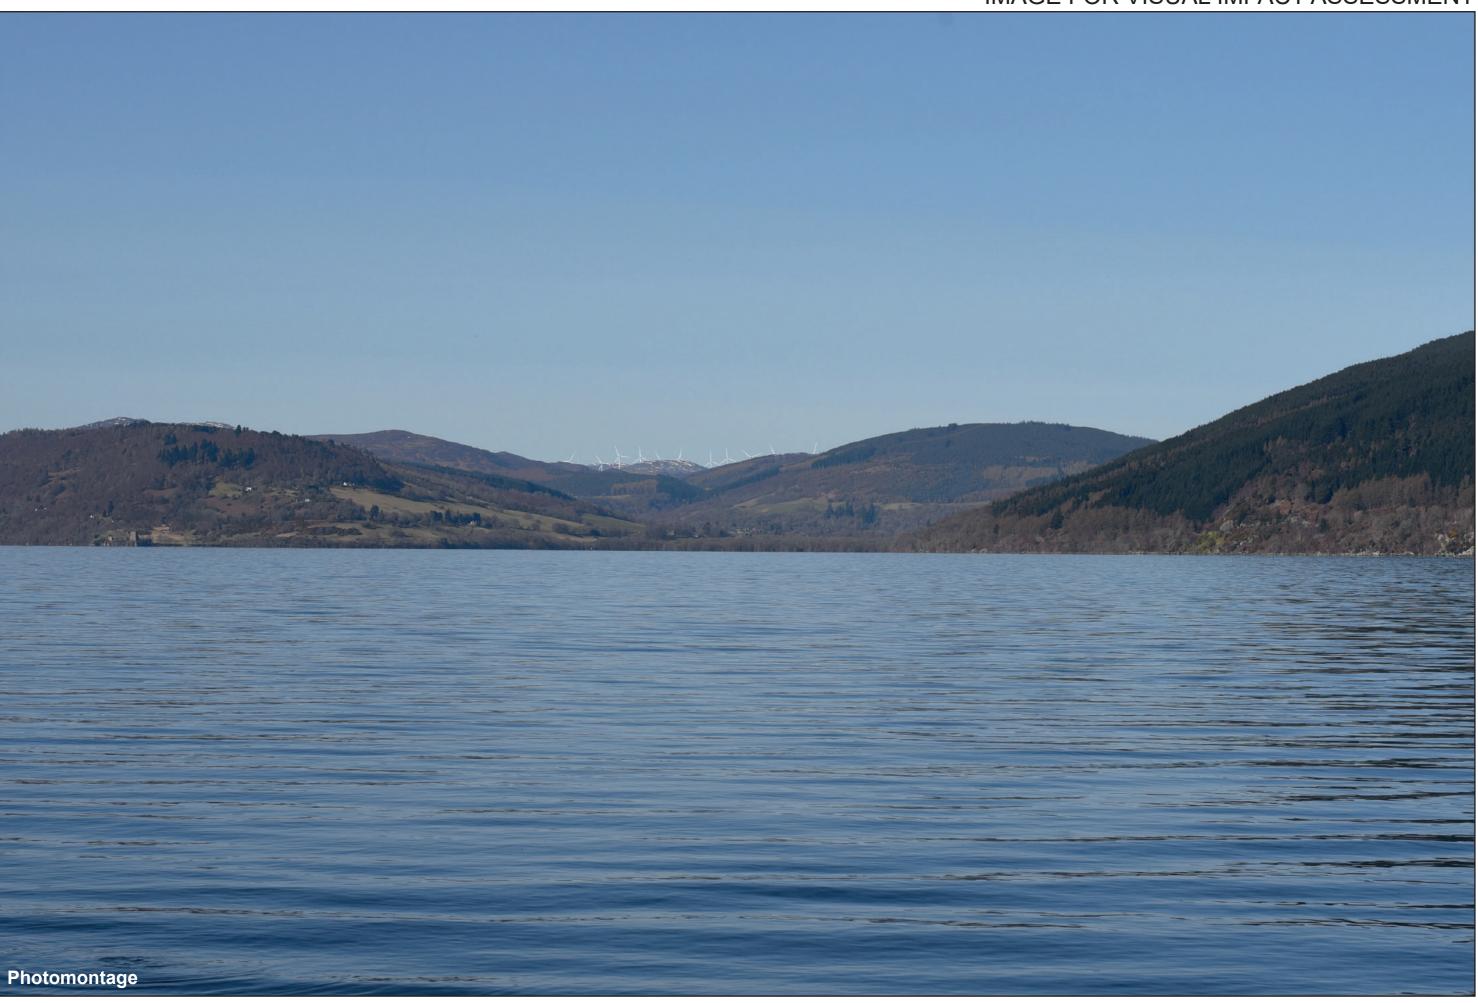

## IMAGE FOR VISUAL IMPACT ASSESSMENT

# 4 2 6 5 8 7 11 9 12 10 Monochrome Photomontage

OS reference: Distance to nearest turbine: 20.40 km

257717E 831590N

Nikon D750 Camera: Focal Length: 75mm Camera height: 1.5m 75mm

Photography Date: 15/04/2021 Photography Time: 09:55:00

This image should be viewed at a comfortable arm's length (approx. 500mm)

Loch Liath Wind Farm Figure: 6.26i Viewpoint 13: B852 Erchite Wood east of Loch Ness picnic area