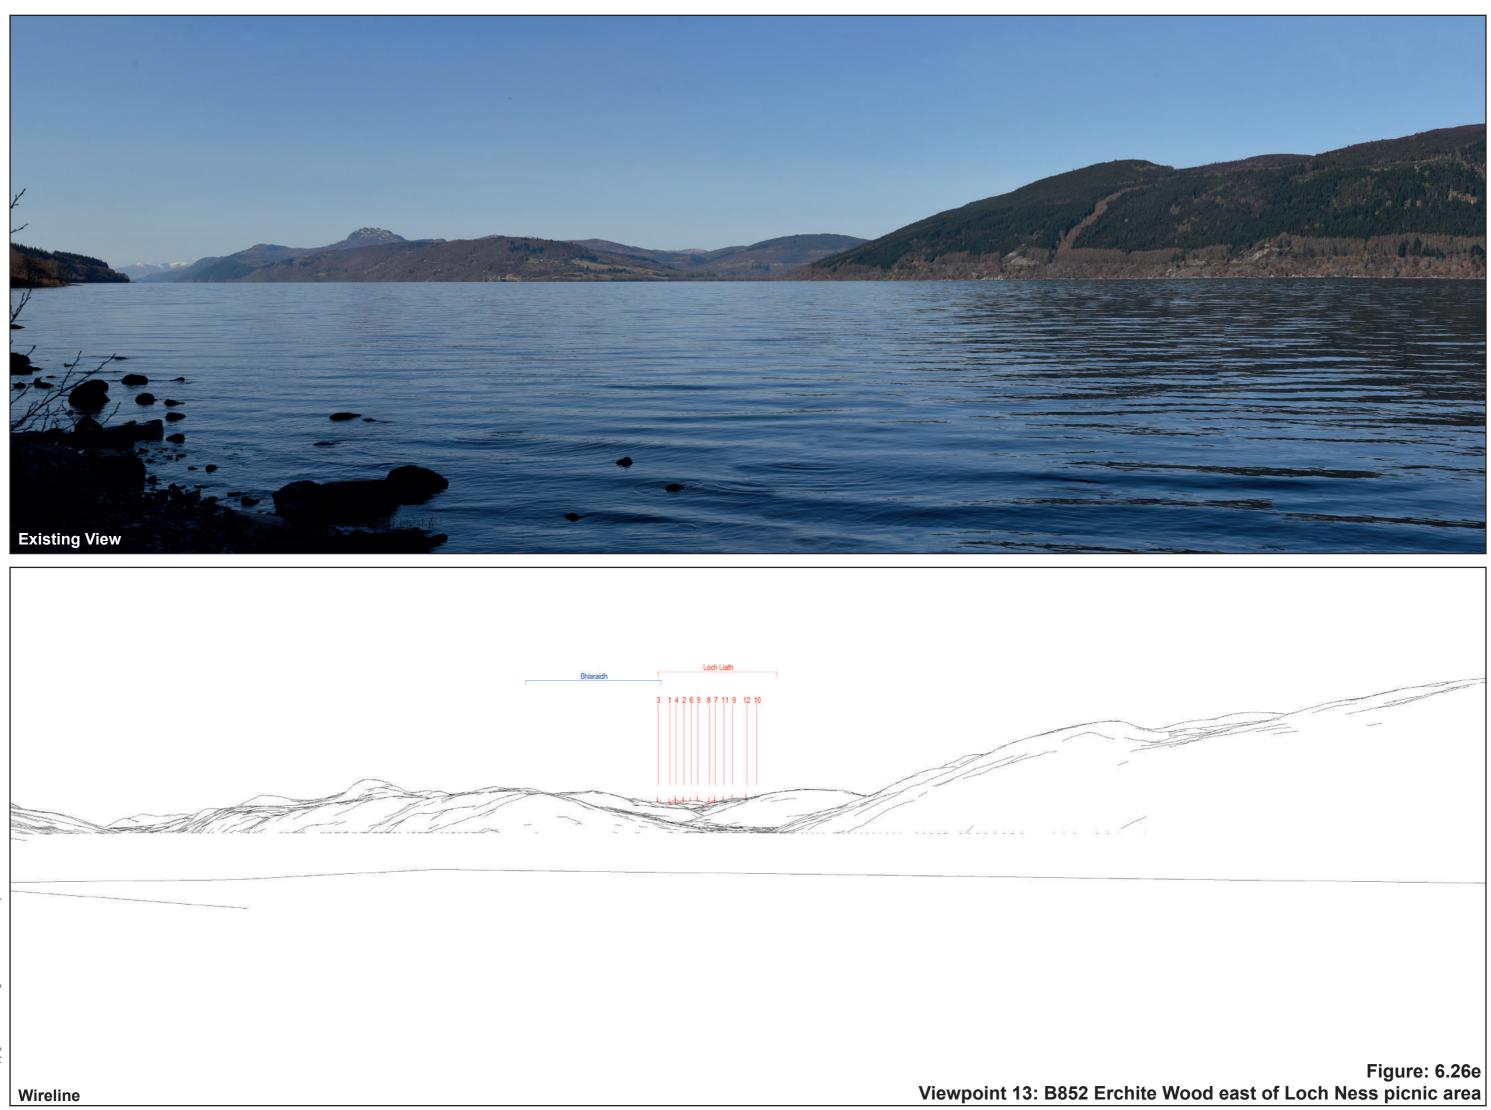

This image should be viewed at a comfortable arm's length (approx. 500mm)

Loch Liath Wind Farm Figure: 6.26h Viewpoint 13: B852 Erchite Wood east of Loch Ness picnic area

## IMAGE FOR VISUAL IMPACT ASSESSMENT

# 4 2 6 5 8 7 11 9 12 10 Monochrome Photomontage

OS reference: Distance to nearest turbine: 20.40 km

257717E 831590N

Nikon D750 Camera: Focal Length: 75mm Camera height: 1.5m 75mm

Photography Date: 15/04/2021 Photography Time: 09:55:00

This image should be viewed at a comfortable arm's length (approx. 500mm)

Loch Liath Wind Farm Figure: 6.26i Viewpoint 13: B852 Erchite Wood east of Loch Ness picnic area