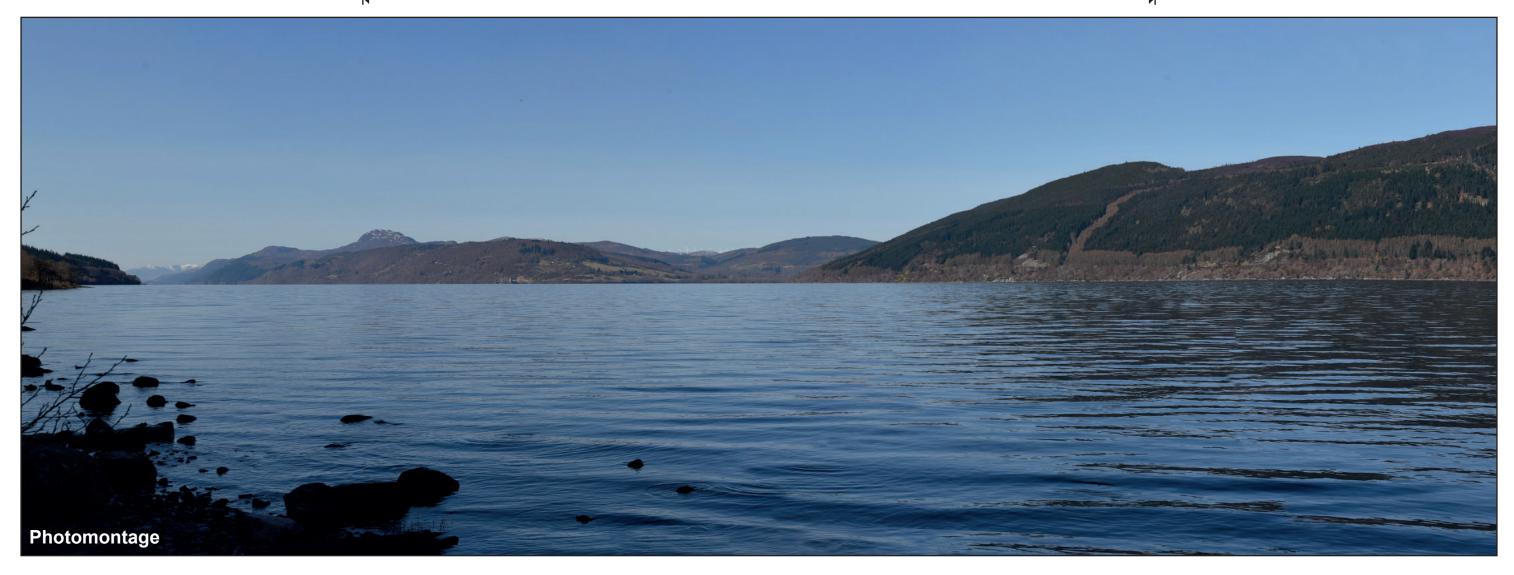

# IMAGES FOR LANDSCAPE ASSESSMENT

Loch Liath Wind Farm Figure: 6.26d Viewpoint 13: B852 Erchite Wood east of Loch Ness picnic area

OS reference: 257717E 831590N Distance to nearest turbine: 20.40 km

Camera: Focal Length:

Nikon D750 50mm Camera height: 1.5m

Photography Date: 15/04/2021 Photography Time: 09:55:00

When viewed at a comfortable arm's length (approx. 500mm), this printed image is representative of our detailed central vision, but is not representative of scale and distance.