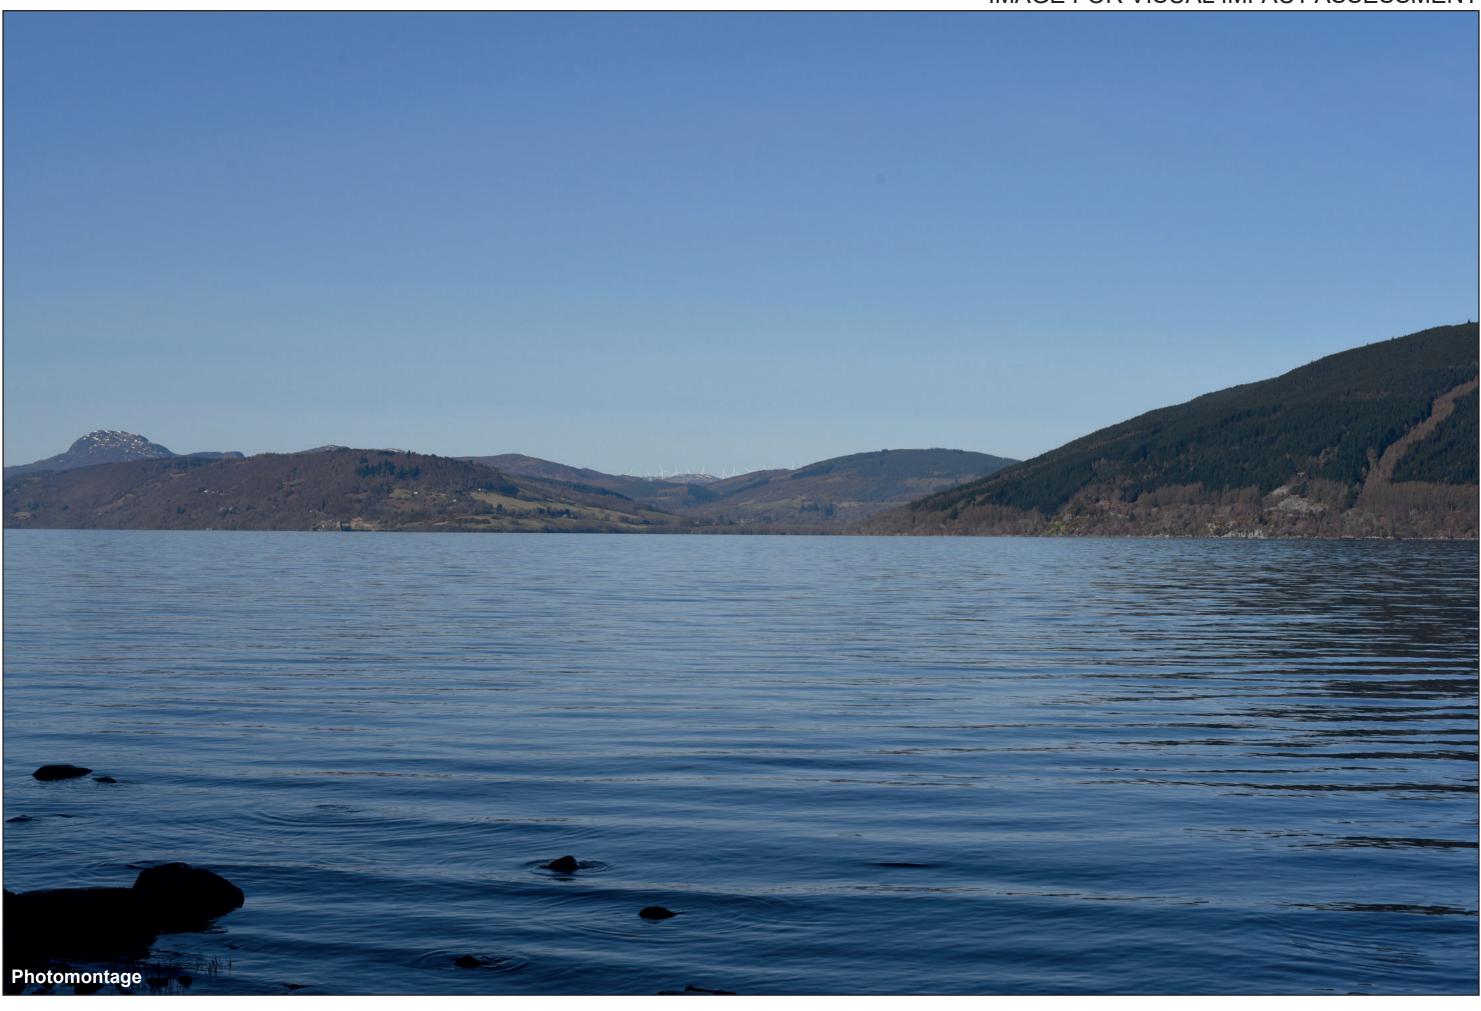

## IMAGE FOR VISUAL IMPACT ASSESSMENT

OS reference: 257717E 831590N Distance to nearest turbine: 20.40 km

Nikon D750 Camera: Focal Length: 75mm Camera height: 1.5m 75mm

Photography Date: 15/04/2021 Photography Time: 09:55:00

This image should be viewed at a comfortable arm's length (approx. 500mm)

Loch Liath Wind Farm Figure: 6.26h Viewpoint 13: B852 Erchite Wood east of Loch Ness picnic area