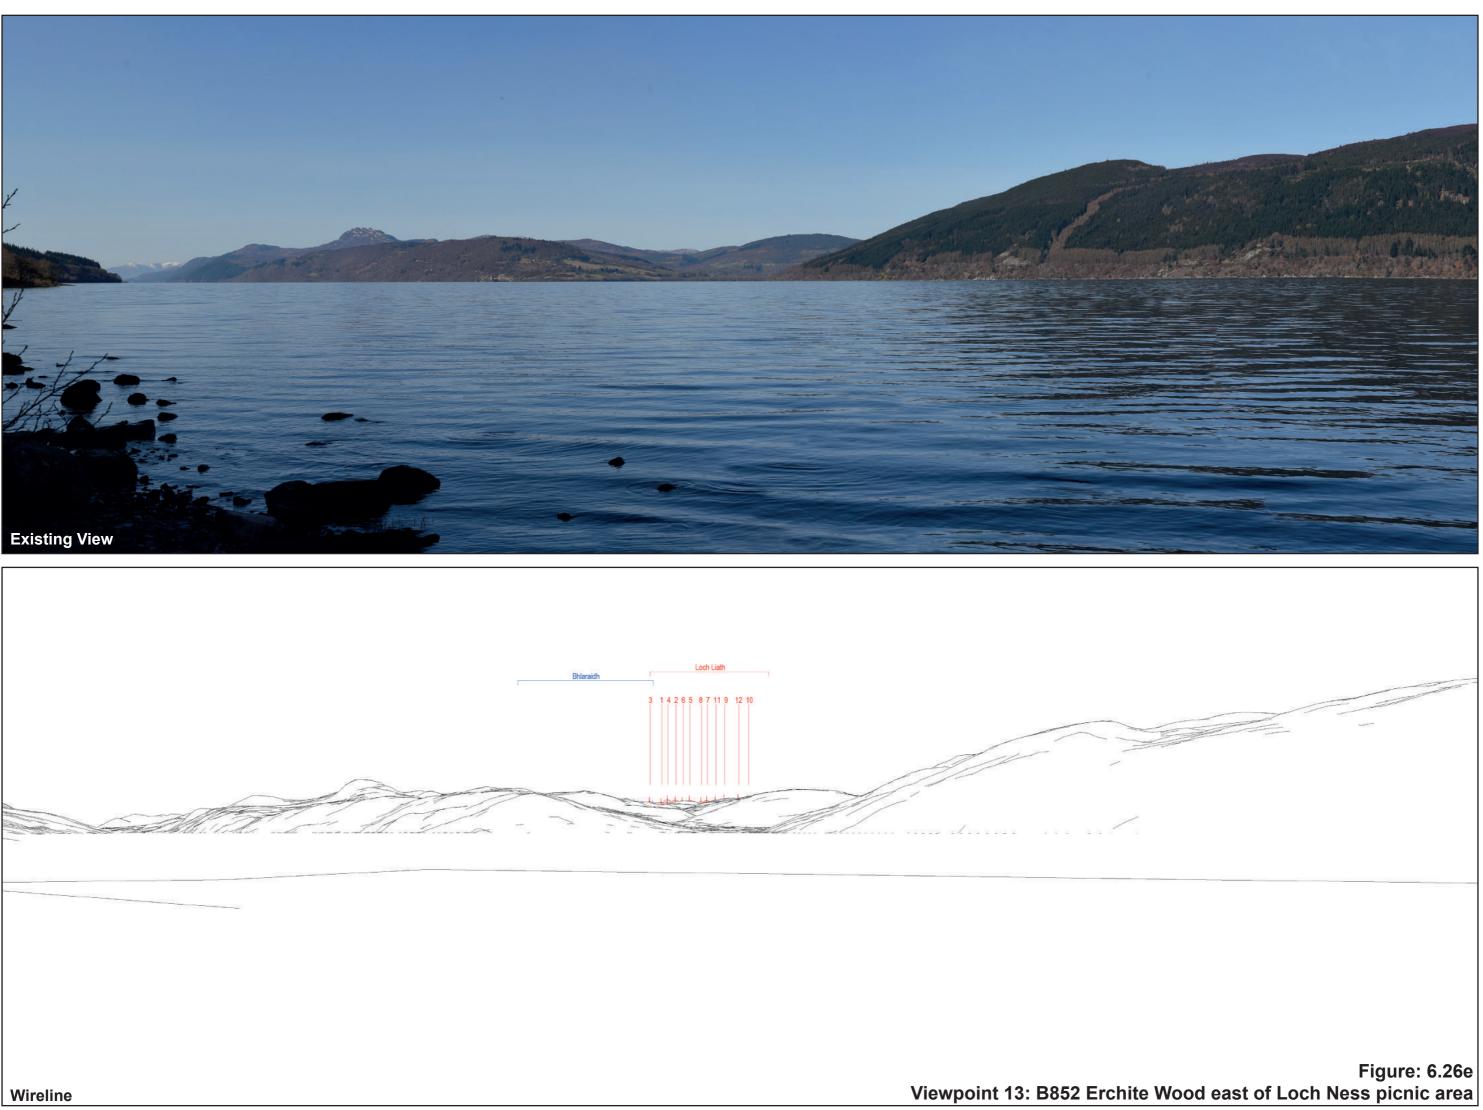

Loch Liath Wind Farm Figure: 6.26g Viewpoint 13: B852 Erchite Wood east of Loch Ness picnic area

## IMAGE FOR VISUAL IMPACT ASSESSMENT

OS reference: 257717E 831590N Distance to nearest turbine: 20.40 km

Nikon D750 Camera: Focal Length: 75mm Camera height: 1.5m 75mm

Photography Date: 15/04/2021 Photography Time: 09:55:00