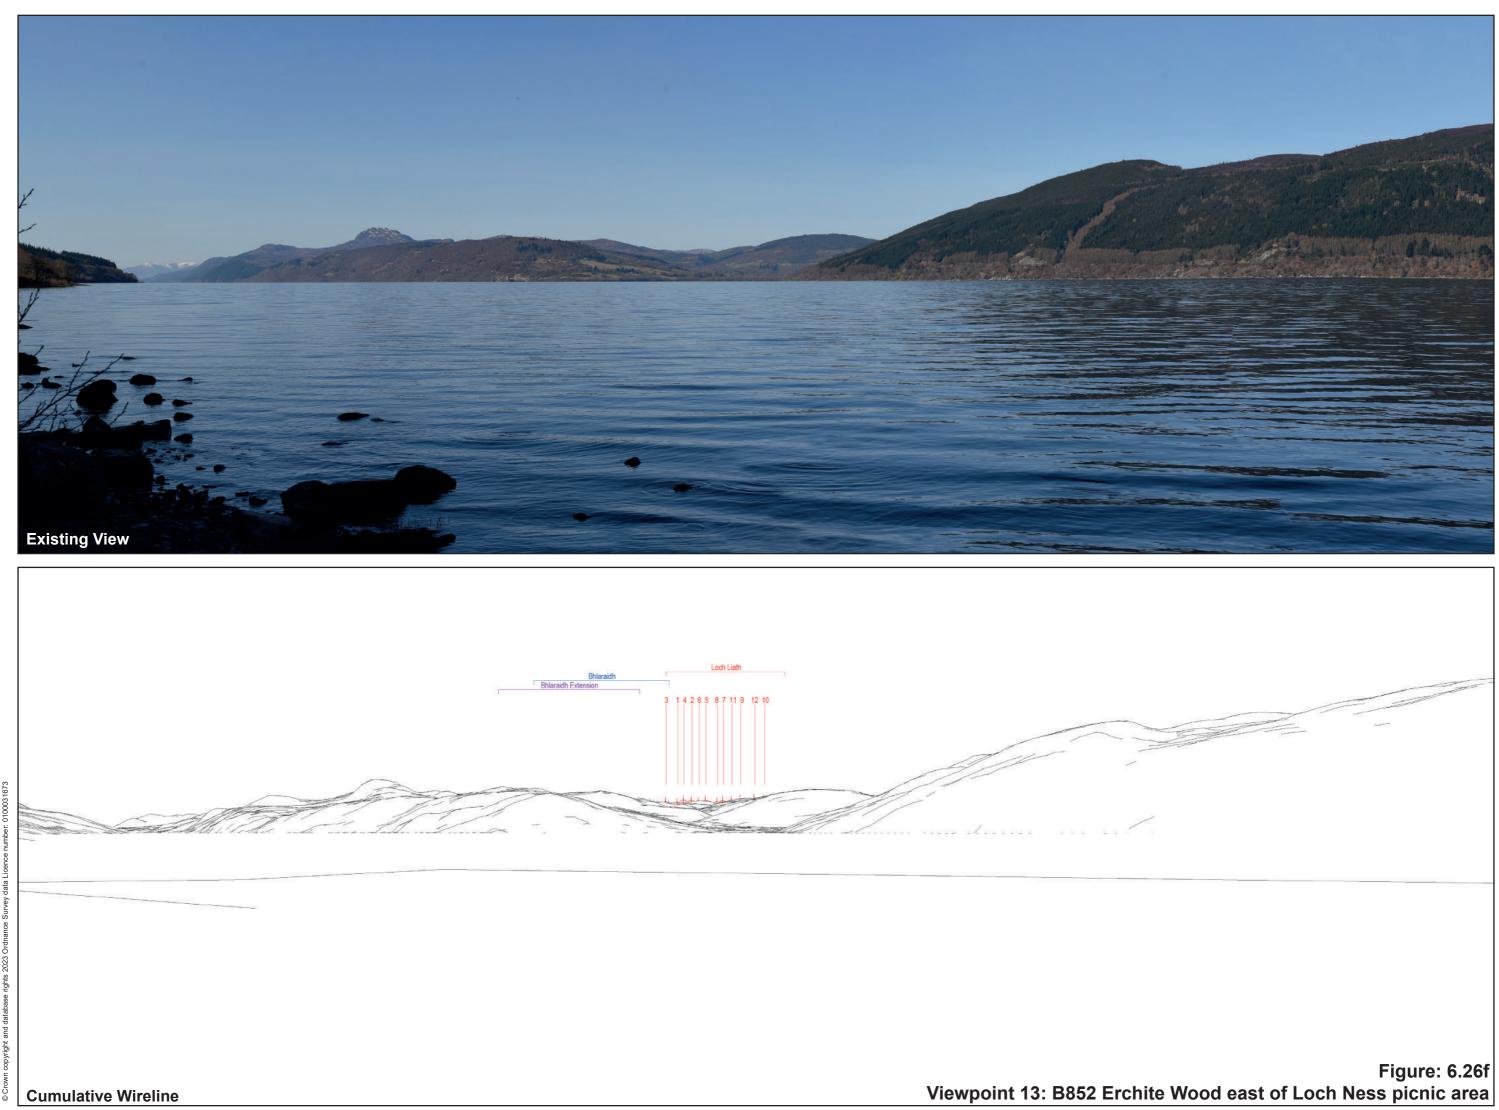

# IMAGES FOR LANDSCAPE ASSESSMENT

Loch Liath Wind Farm Figure: 6.26d Viewpoint 13: B852 Erchite Wood east of Loch Ness picnic area

OS reference: 257717E 831590N Distance to nearest turbine: 20.40 km

Camera: Focal Length:

Nikon D750 50mm Camera height: 1.5m

Photography Date: 15/04/2021 Photography Time: 09:55:00

When viewed at a comfortable arm's length (approx. 500mm), this printed image is representative of our detailed central vision, but is not representative of scale and distance.

The images contained on this page and the following page are not representative of scale and distance from the actual viewpoint and show the wind farm development in its wider landscape context only.