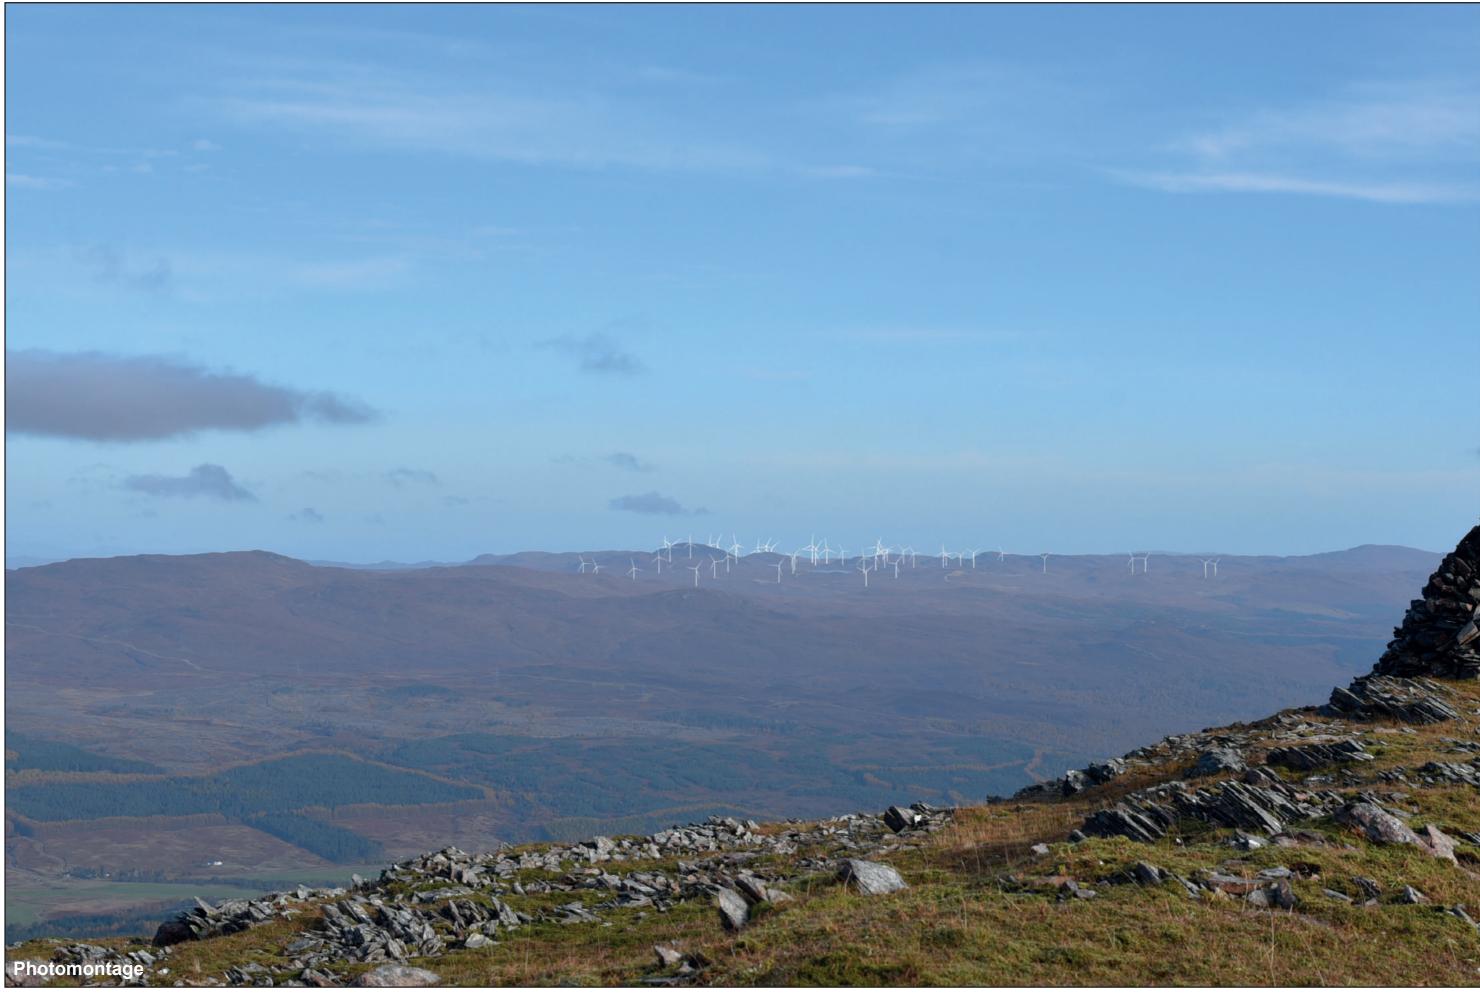

## IMAGE FOR VISUAL IMPACT ASSESSMENT

OS reference:
Distance to nearest turbine:

224520E 807878N 19.71 km

Camera: Nikon D750 Focal Length: 75mm Camera height: 1.5m

Photography Date: 29/10/2022 Photography Time: 12:07:00 Loch Liath Wind Farm Figure: 6.27k Viewpoint 14: Meall Dubh

## IMAGE FOR VISUAL IMPACT ASSESSMENT

OS reference: Distance to nearest turbine:

224520E 807878N 19.71 km

Camera: Nikon D750 Focal Length: 75mm Camera height: 1.5m

Photography Date: 29/10/2022 Photography Time: 12:07:00