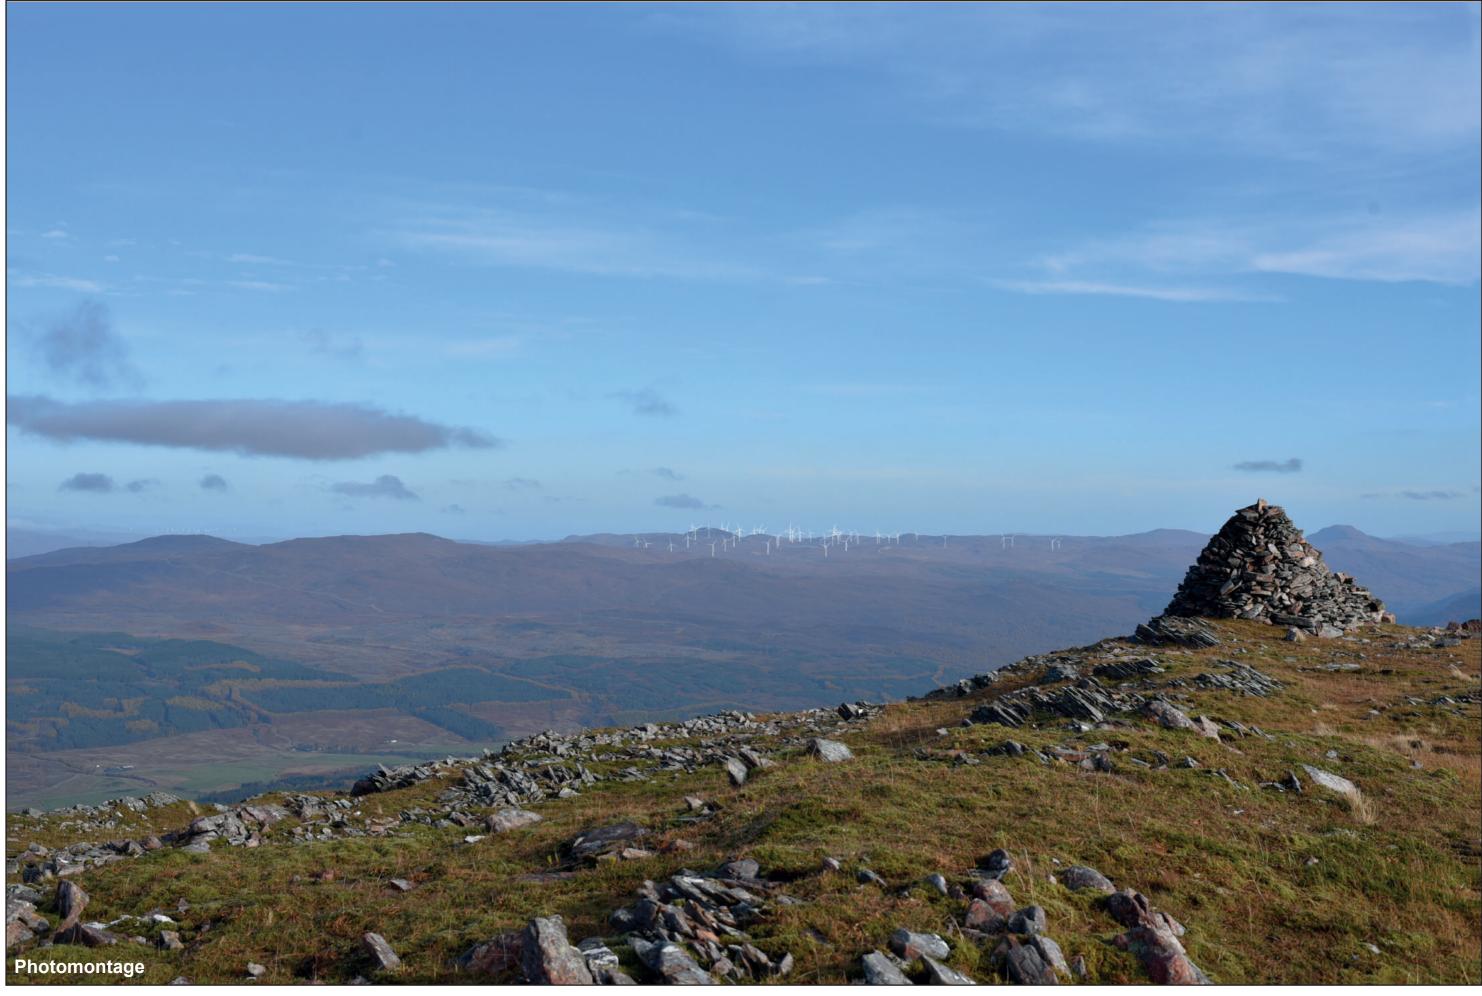

## IMAGE FOR VISUAL IMPACT ASSESSMENT

OS reference:
Distance to nearest turbine:

224520E 807878N 19.71 km Camera: Nikon Focal Length: 50mm Camera height: 1.5m

Nikon D750 50mm

Photography Date: 29/10/2022 Photography Time: 12:07:00 Loch Liath Wind Farm Figure: 6.27j Viewpoint 14: Meall Dubh