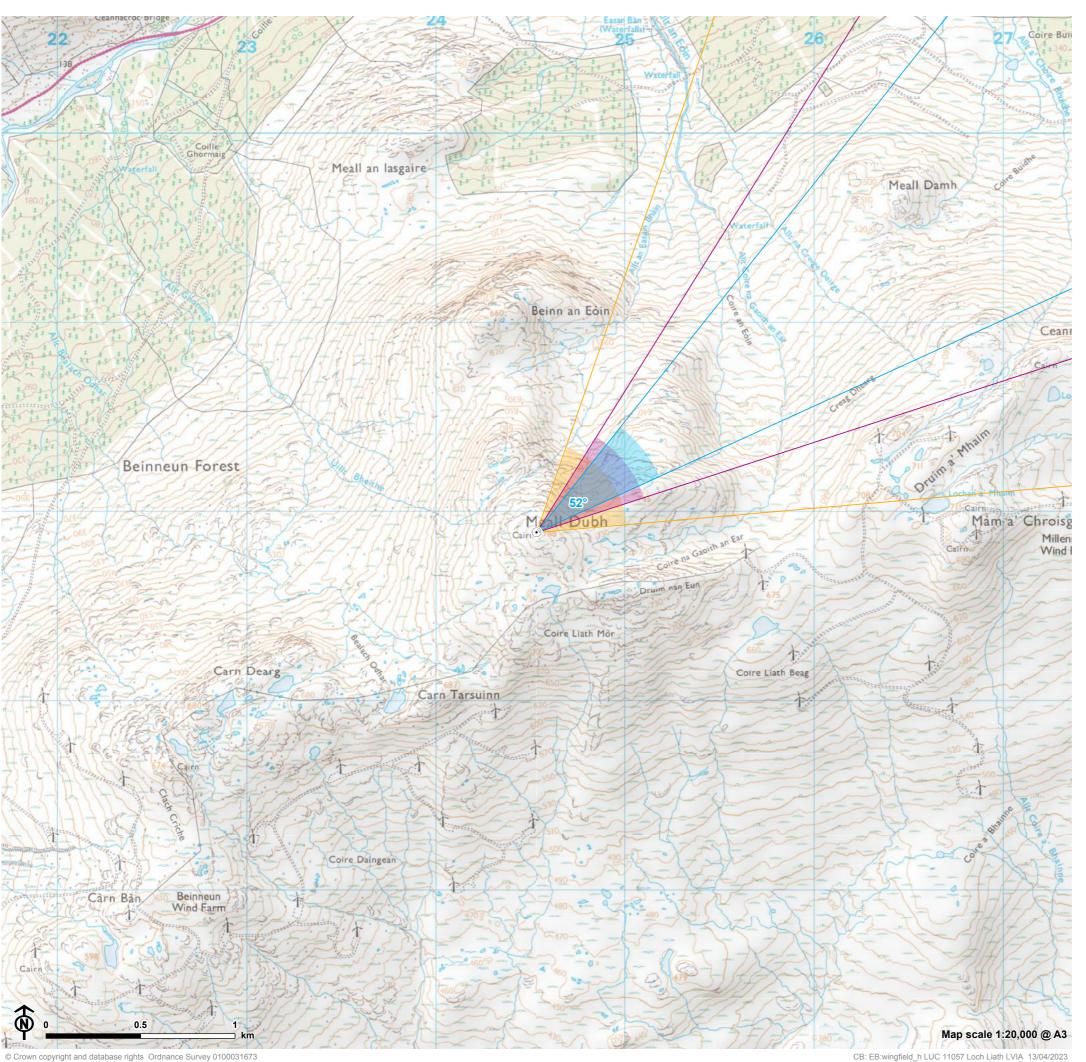

Loch Liath Wind Farm for Loch Liath Wind Farm Ltd

Figure: 6.27 VP14: Meall Dubh

Site boundary

Turbine

Viewpoint

27° Field of View

39.6° Field of View

65.5° Field of View

AOD: 787 m E: 224520 N: 807878 Nearest Loch Liath Turbine: 1 Distance to nearest turbine: 19.71 km

The viewpoint is located on the hill summit, approximately 4m south-west of the summit cairn (787m AOD). The viewpoint can be accessed from the north, via the A887. From the car park approximately 4.8km north-east of the junction of the A887 and A87, cross the road south towards the track for Millennium Wind Farm. Follow the track south for approximately 2.1km, passing through forestry. At the high point on the track, turn south-west to continue across moorland towards the summit.

CB: EB:wingfield\_h LUC 11057 Loch Liath LVIA 13/04/2023 Source: Statkraft, LUC

Extent of 50mm single frame used to construct panorama

OS reference: Distance to nearest turbine: 224520E 807878N

19.71 km

Nikon D750

Camera: Nikon Focal Length: 50mm Camera height: 1.5m 50mm vertical (27°) x 28mm horizontal (65.5°)

Photography Date: 29/10/2022 Photography Time: 12:07:00

The images contained on this page and the following page are not representative of scale and distance from the actual viewpoint and show the wind farm development in its wider landscape context only.