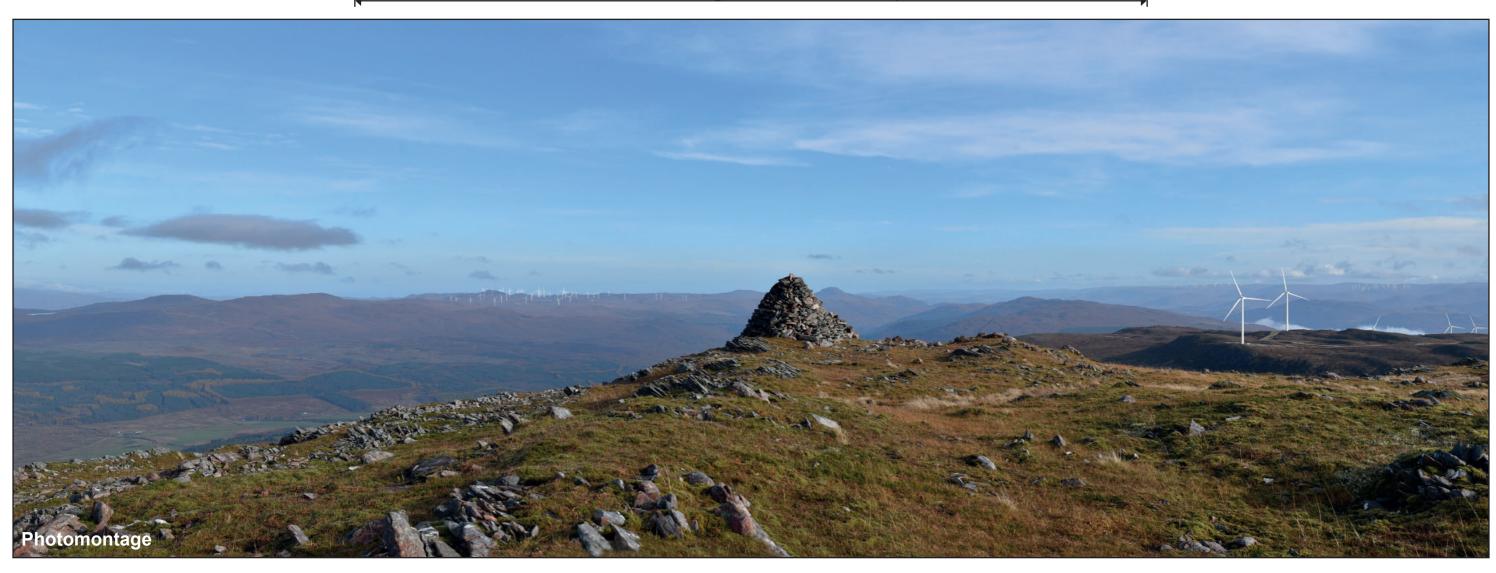

## IMAGE FOR VISUAL IMPACT ASSESSMENT

OS reference:
Distance to nearest turbine:

224520E 807878N 19.71 km Camera: Nikon Focal Length: 50mm Camera height: 1.5m

Nikon D750 50mm

Photography Date: 29/10/2022 Photography Time: 12:07:00 Loch Liath Wind Farm Figure: 6.27j Viewpoint 14: Meall Dubh

## IMAGE FOR VISUAL IMPACT ASSESSMENT

OS reference:
Distance to nearest turbine:

224520E 807878N 19.71 km

Camera: Nikon D750 Focal Length: 75mm Camera height: 1.5m

Photography Date: 29/10/2022 Photography Time: 12:07:00 Loch Liath Wind Farm Figure: 6.27k Viewpoint 14: Meall Dubh