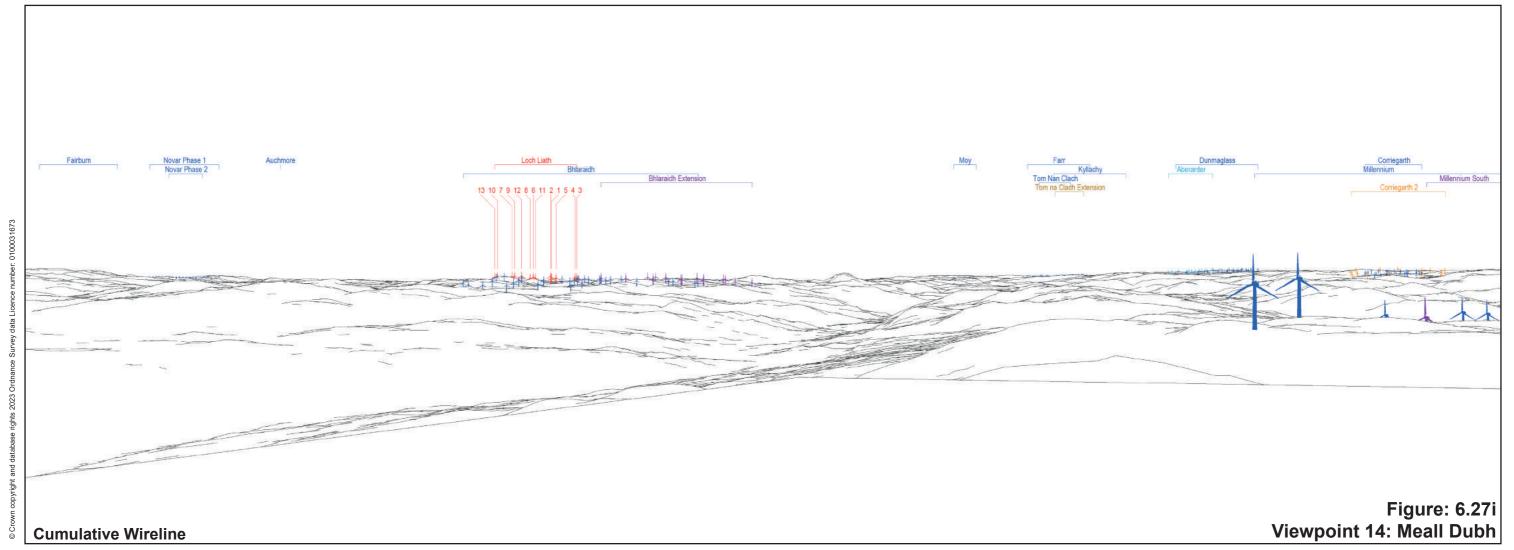

Loch Liath Wind Farm for Loch Liath Wind Farm Ltd

Figure: 6.27 VP14: Meall Dubh

Site boundary

Turbine

Viewpoint

27° Field of View

39.6° Field of View

65.5° Field of View

Loch Liath Wind Farm Figure: 6.27I Viewpoint 14: Meall Dubh