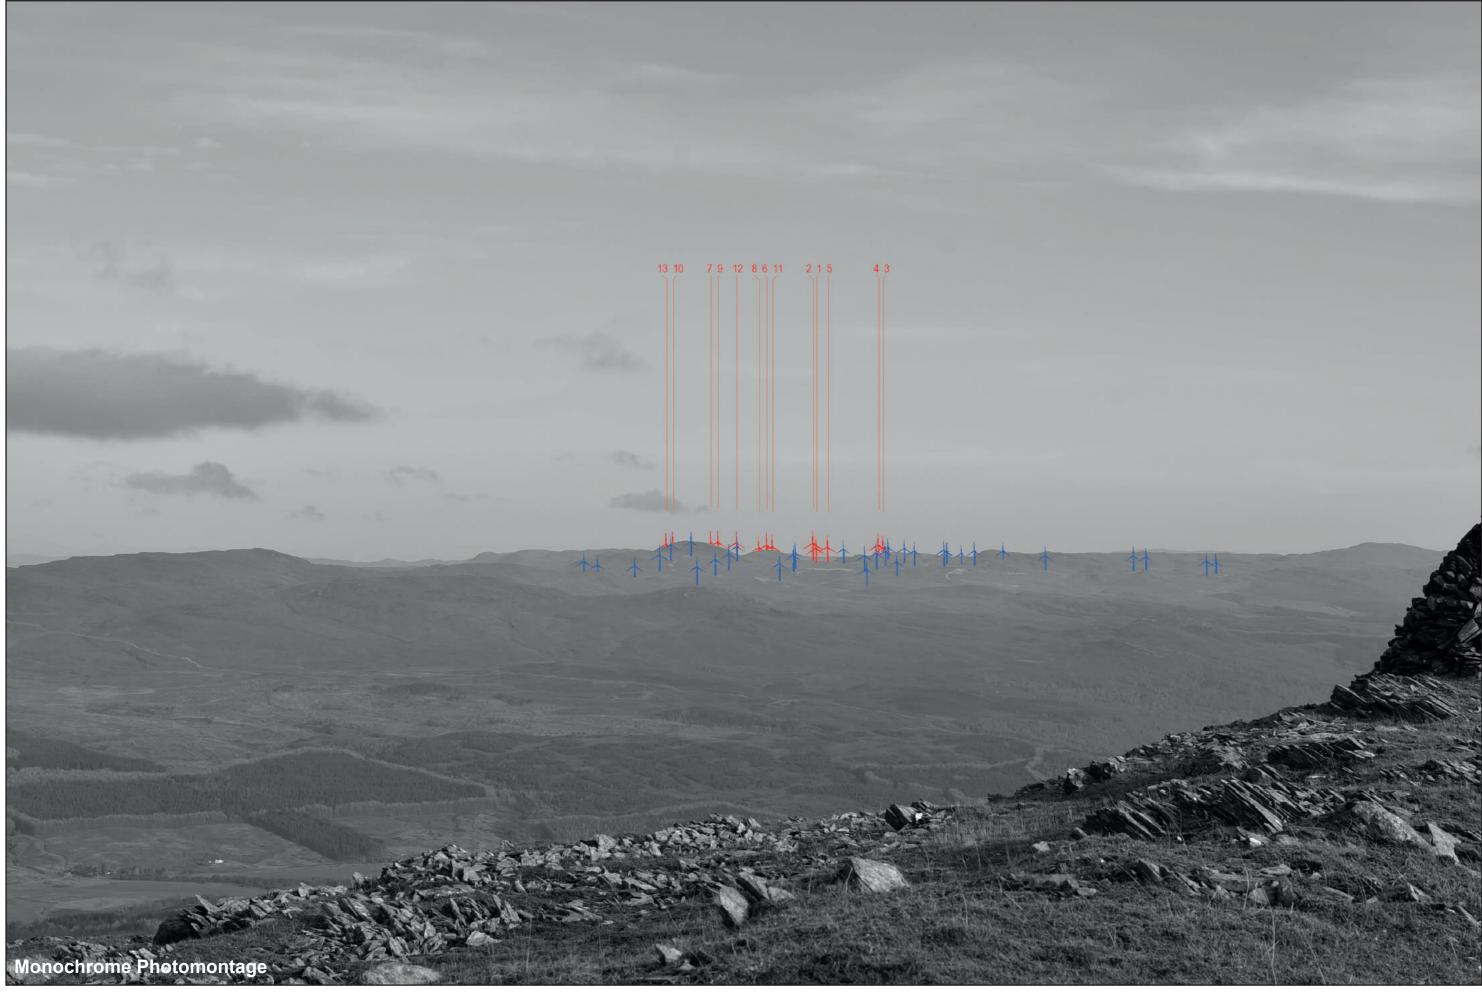

## IMAGE FOR VISUAL IMPACT ASSESSMENT

OS reference:
Distance to nearest turbine:

224520E 807878N 19.71 km Camera: Nikon Focal Length: 50mm Camera height: 1.5m

Nikon D750 50mm

Photography Date: 29/10/2022 Photography Time: 12:07:00 Loch Liath Wind Farm Figure: 6.27j Viewpoint 14: Meall Dubh