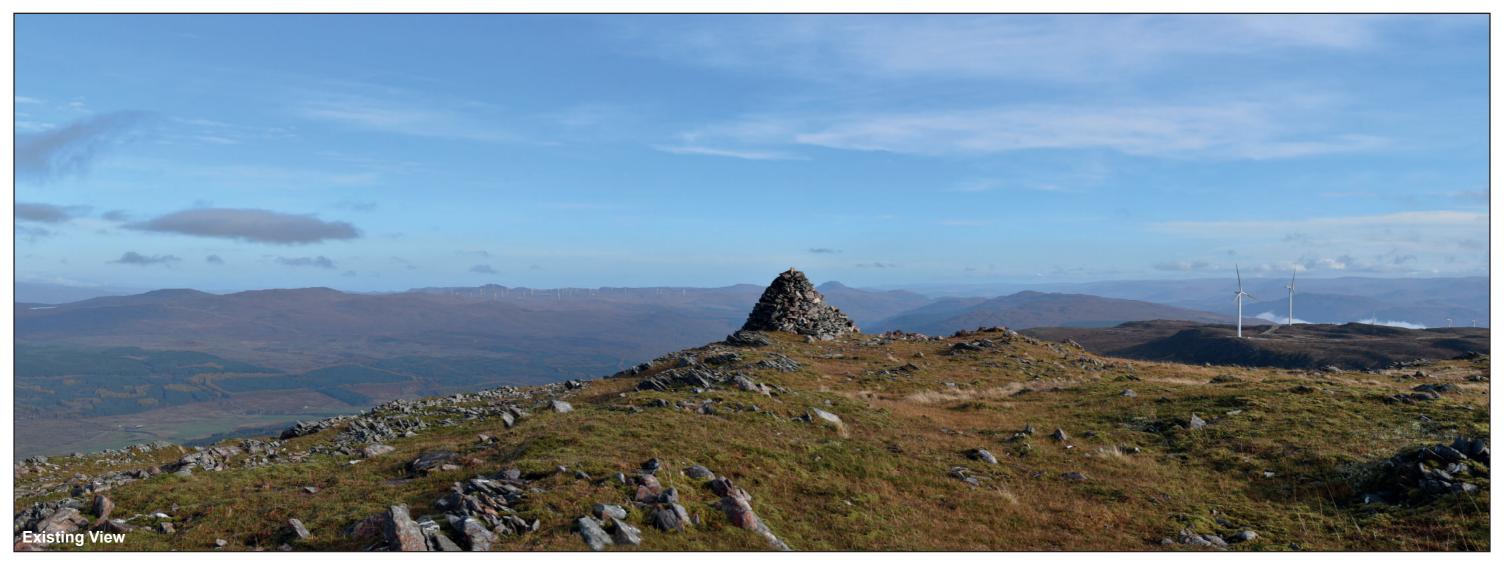

Camera: Nikon Focal Length: 50mm Camera height: 1.5m 50mm vertical (27°) x 28mm horizontal (65.5°)

Photography Date: 29/10/2022 Photography Time: 12:07:00

The images contained on this page and the following page are not representative of scale and distance from the actual viewpoint and show the wind farm development in its wider landscape context only.