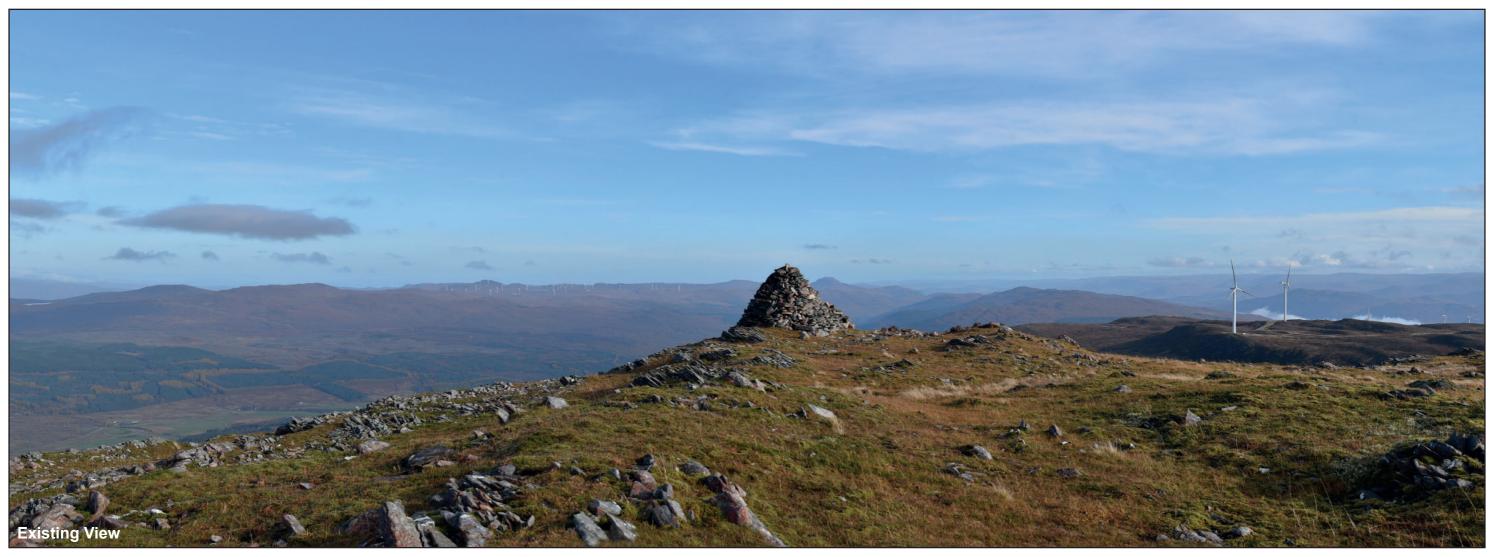

AOD: 787 m E: 224520 N: 807878 Nearest Loch Liath Turbine: 1 Distance to nearest turbine: 19.71 km

The viewpoint is located on the hill summit, approximately 4m south-west of the summit cairn (787m AOD). The viewpoint can be accessed from the north, via the A887. From the car park approximately 4.8km north-east of the junction of the A887 and A87, cross the road south towards the track for Millennium Wind Farm. Follow the track south for approximately 2.1km, passing through forestry. At the high point on the track, turn south-west to continue across moorland towards the summit.

CB: EB:wingfield\_h LUC 11057 Loch Liath LVIA 13/04/2023 Source: Statkraft, LUC

Extent of 50mm single frame used to construct panorama

OS reference: Distance to nearest turbine: 224520E 807878N

19.71 km

Nikon D750

Camera: Nikon Focal Length: 50mm Camera height: 1.5m 50mm vertical (27°) x 28mm horizontal (65.5°)

Photography Date: 29/10/2022 Photography Time: 12:07:00

The images contained on this page and the following page are not representative of scale and distance from the actual viewpoint and show the wind farm development in its wider landscape context only.