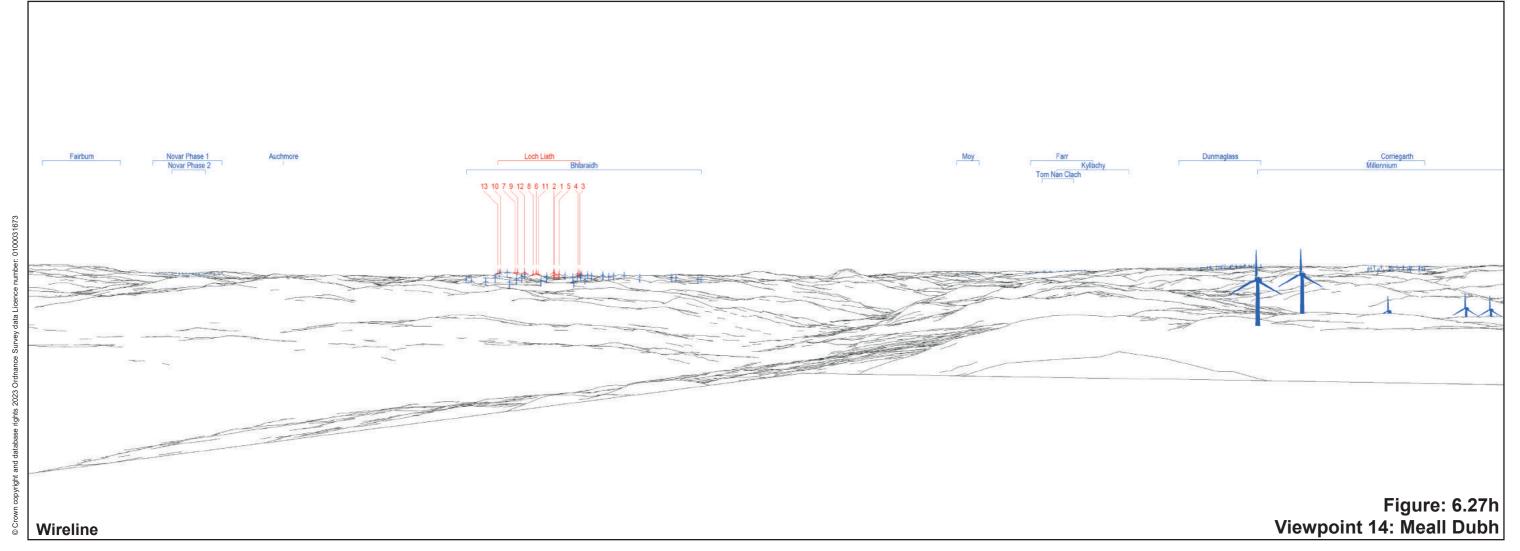

## IMAGE FOR VISUAL IMPACT ASSESSMENT

OS reference: Distance to nearest turbine:

224520E 807878N 19.71 km

Camera: Nikon D750 Focal Length: 75mm Camera height: 1.5m

Photography Date: 29/10/2022 Photography Time: 12:07:00

Loch Liath Wind Farm Figure: 6.27I Viewpoint 14: Meall Dubh