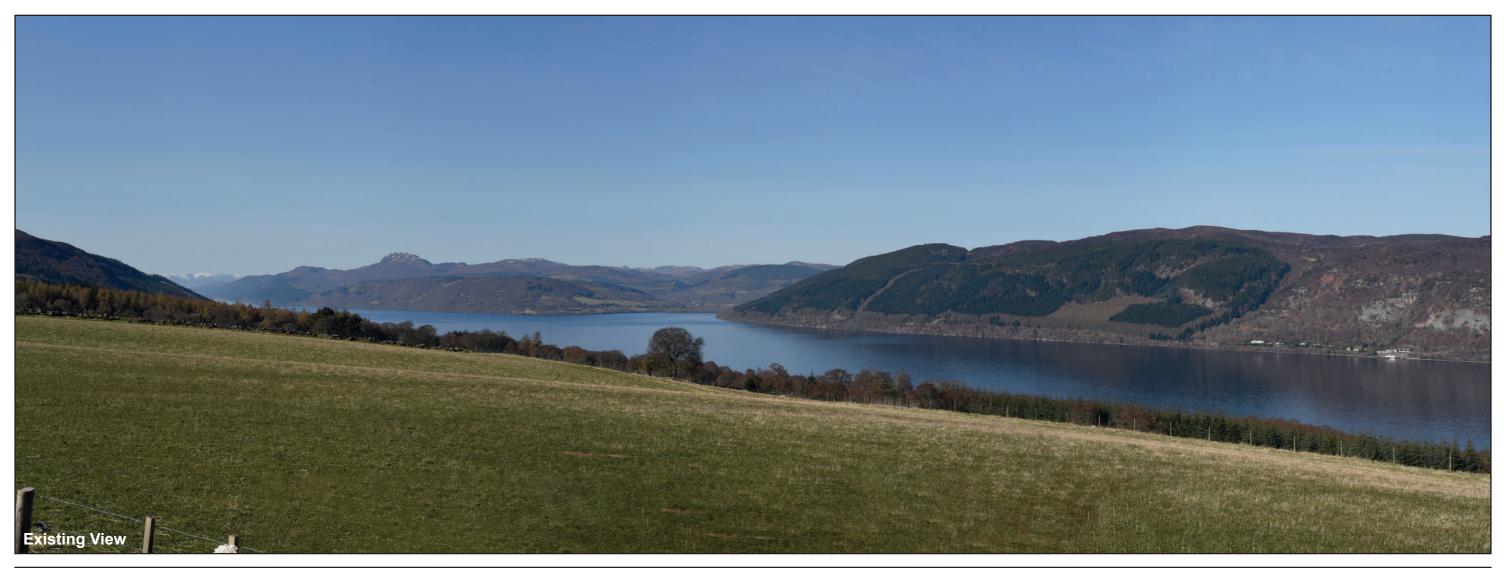

50mm vertical (27°) x 28mm horizontal (65.5°)

Photography Date: 15/04/2021 Photography Time: 10:15:00

The images contained on this page and the following page are not representative of scale and distance from the actual viewpoint and show the wind farm development in its wider landscape context only.