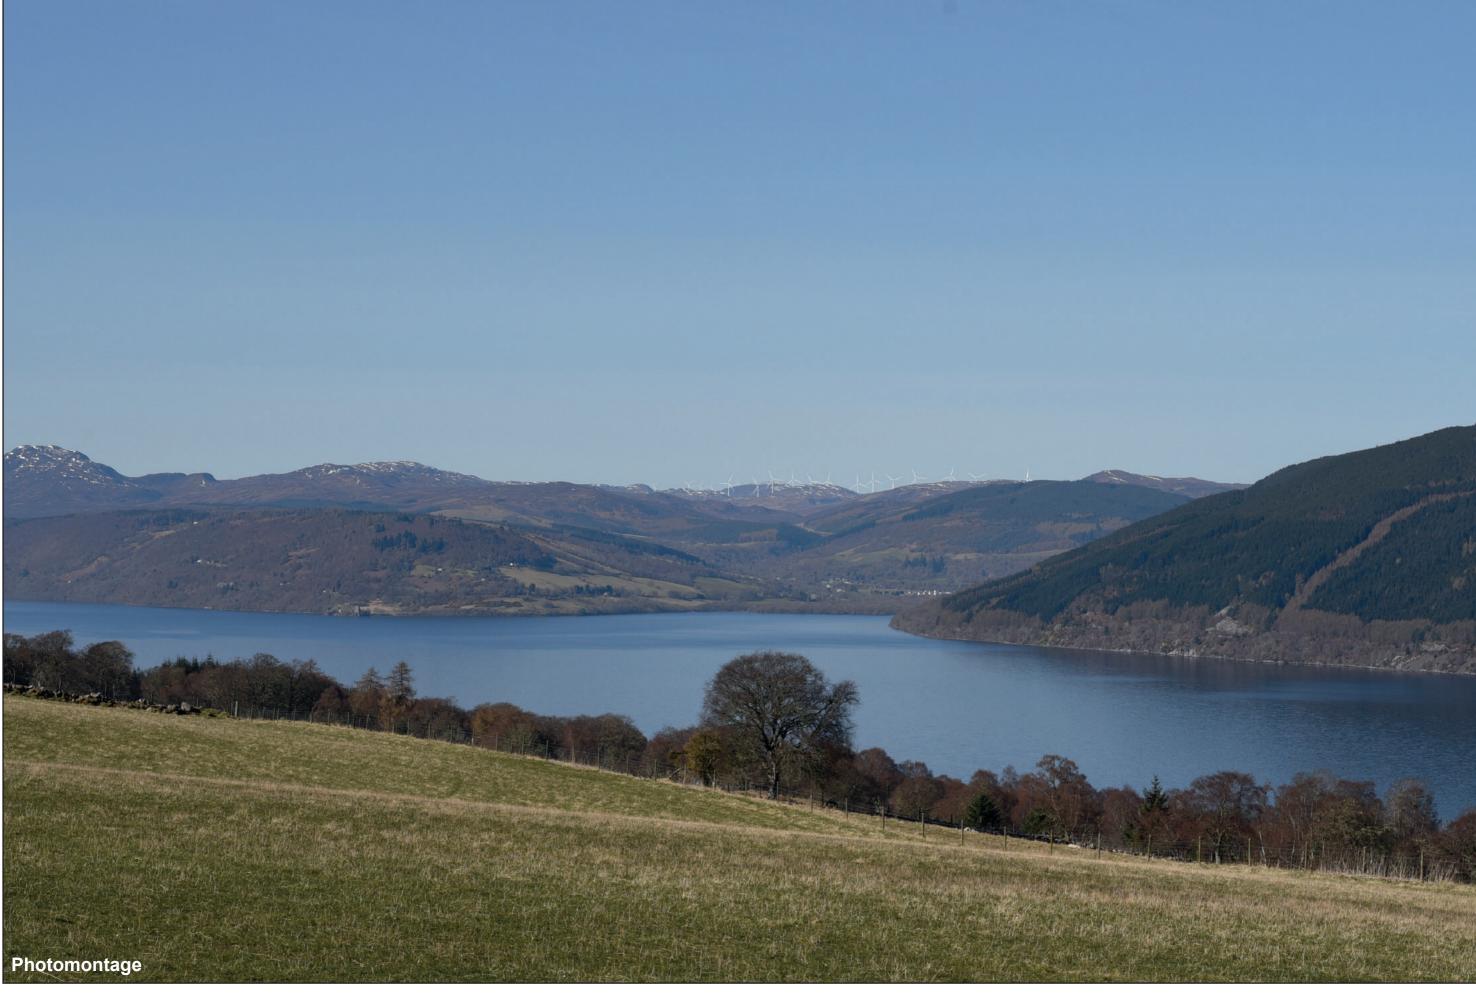

## IMAGE FOR VISUAL IMPACT ASSESSMENT

OS reference: 259368E 832481N Distance to nearest turbine: 22.26 km

Camera: Nikon D750 Focal Length: 75mm Camera height: 1.5m Photography Date: 15/04/2021 Photography Time: 10:15:00 Loch Liath Wind Farm Figure: 6.29i Viewpoint 16: B862 South of Dores