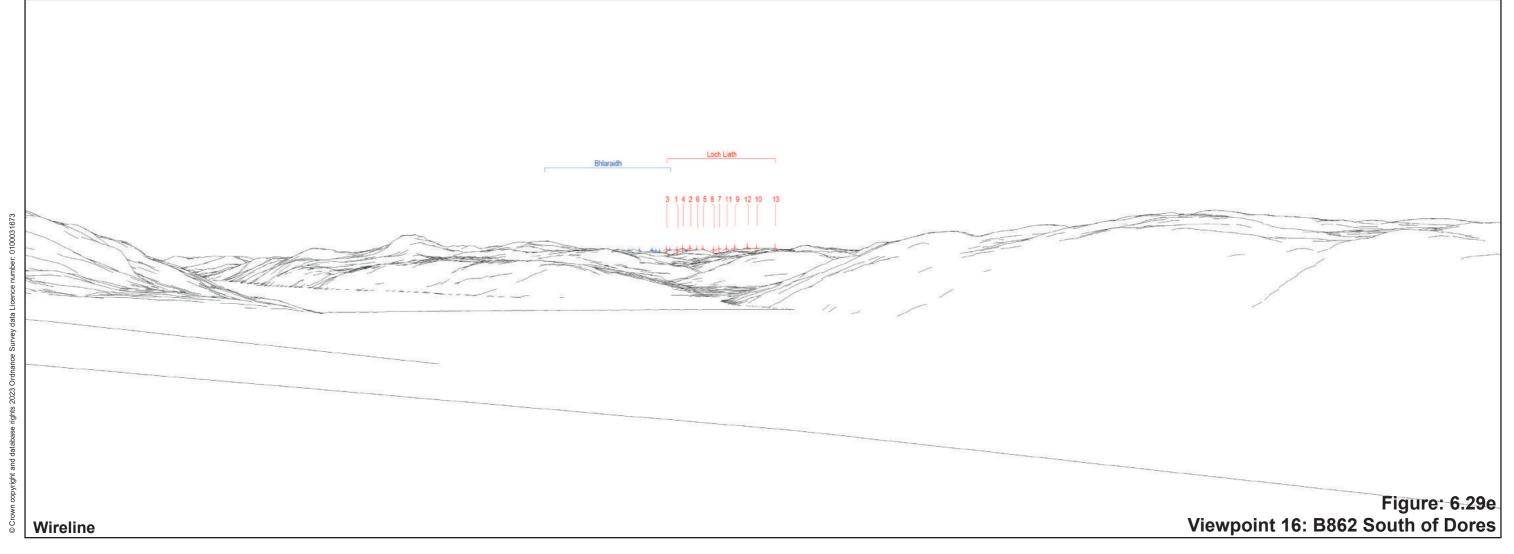

o nearest turbine: 22.26 km

The viewpoint is located on the B862, approximately 195m north-west of the named property of Kindrummond. The viewpoint is located within the layby to the west of the bend in the road.



CB: EB:wingfield\_h LUC 11057 Loch Liath LVIA 31/03/2023 Source: Statkraft, LUC

Extent of 50mm single frame used to construct panorama



OS reference: Distance to nearest turbine: 22.26 km

259368E 832481N

Camera: Nikon Focal Length: 50mm Camera height: 1.5m Nikon D750

50mm vertical (27°) x 28mm horizontal (65.5°)

Photography Date: 15/04/2021 Photography Time: 10:15:00

The images contained on this page and the following page are not representative of scale and distance from the actual viewpoint and show the wind farm development in its wider landscape context only.











## IMAGE FOR VISUAL IMPACT ASSESSMENT



OS reference: Distance to nearest turbine: 22.26 km

259368E 832481N

Camera: Focal Length: Camera height: 1.5m

Nikon D750 50mm

Photography Date: 15/04/2021 Photography Time: 10:15:00

Loch Liath Wind Farm Figure: 6.29g **Viewpoint 16: B862 South of Dores** 

## IMAGE FOR VISUAL IMPACT ASSESSMENT



OS reference: 259368E 832481N Distance to nearest turbine: 22.26 km

Camera: Nikon D750 Focal Length: 75mm Camera height: 1.5m Photography Date: 15/04/2021 Photography Time: 10:15:00 Loch Liath Wind Farm Figure: 6.29h Viewpoint 16: B862 South of Dores

## IMAGE FOR VISUAL IMPACT ASSESSMENT



OS reference: 259368E 832481N Distance to nearest turbine: 22.26 km

Camera: Nikon D750 Focal Length: 75mm Camera height: 1.5m Photography Date: 15/04/2021