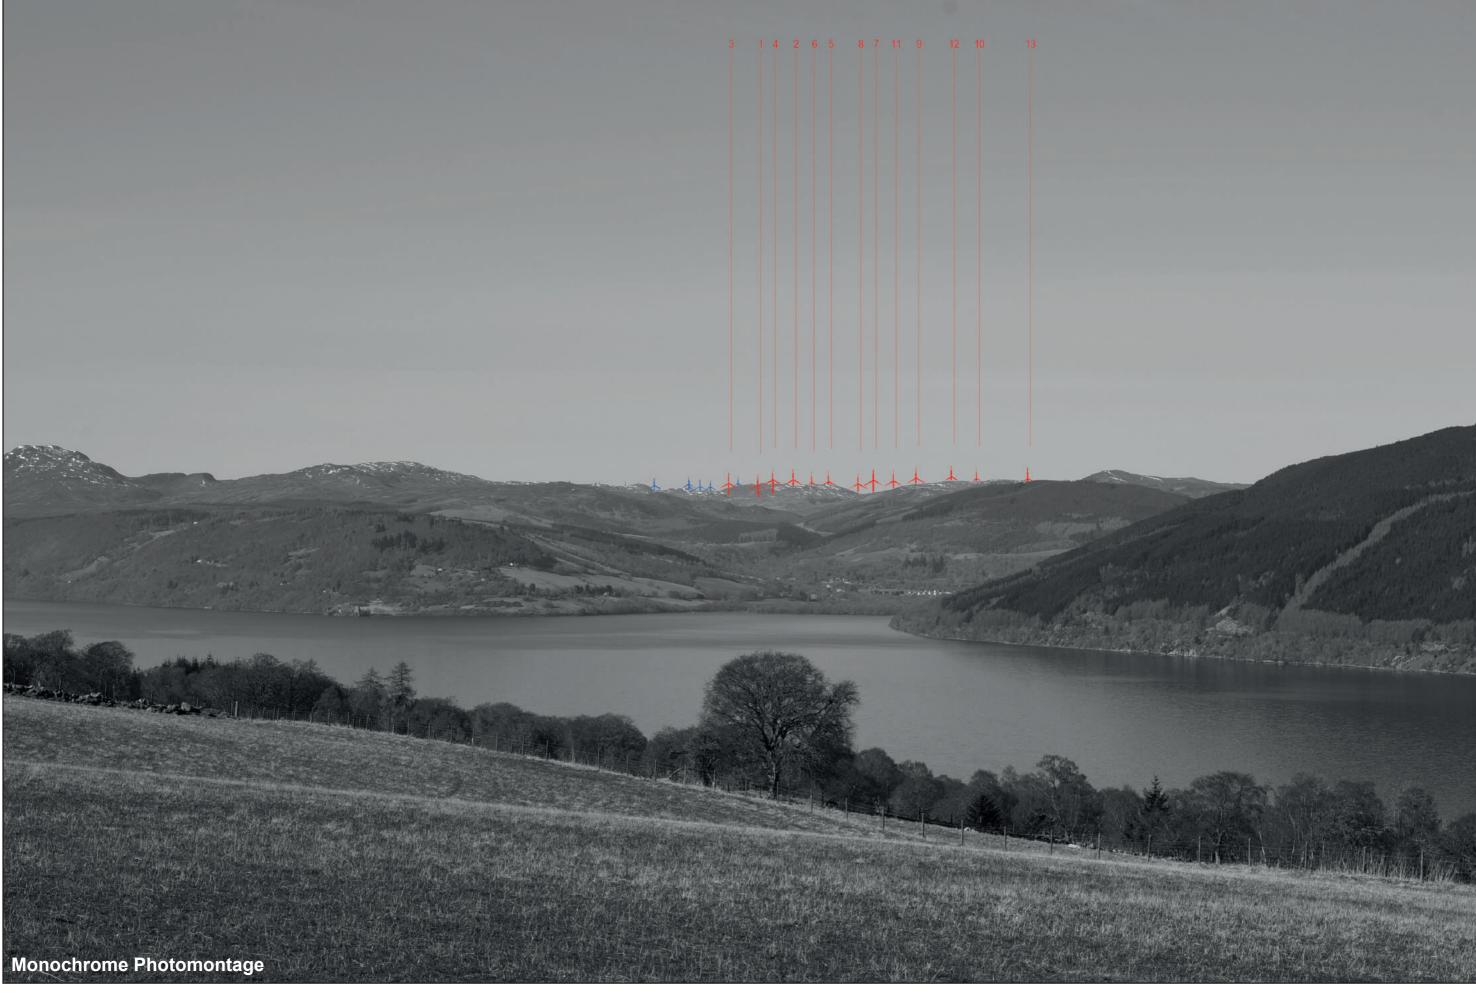

CB: EB:wingfield\_h LUC 11057 Loch Liath LVIA 31/03/2023 Source: Statkraft, LUC

Extent of 50mm single frame used to construct panorama

OS reference: Distance to nearest turbine: 22.26 km

259368E 832481N

Camera: Nikon Focal Length: 50mm Camera height: 1.5m Nikon D750

Loch Liath Wind Farm Figure: 6.29g **Viewpoint 16: B862 South of Dores** 