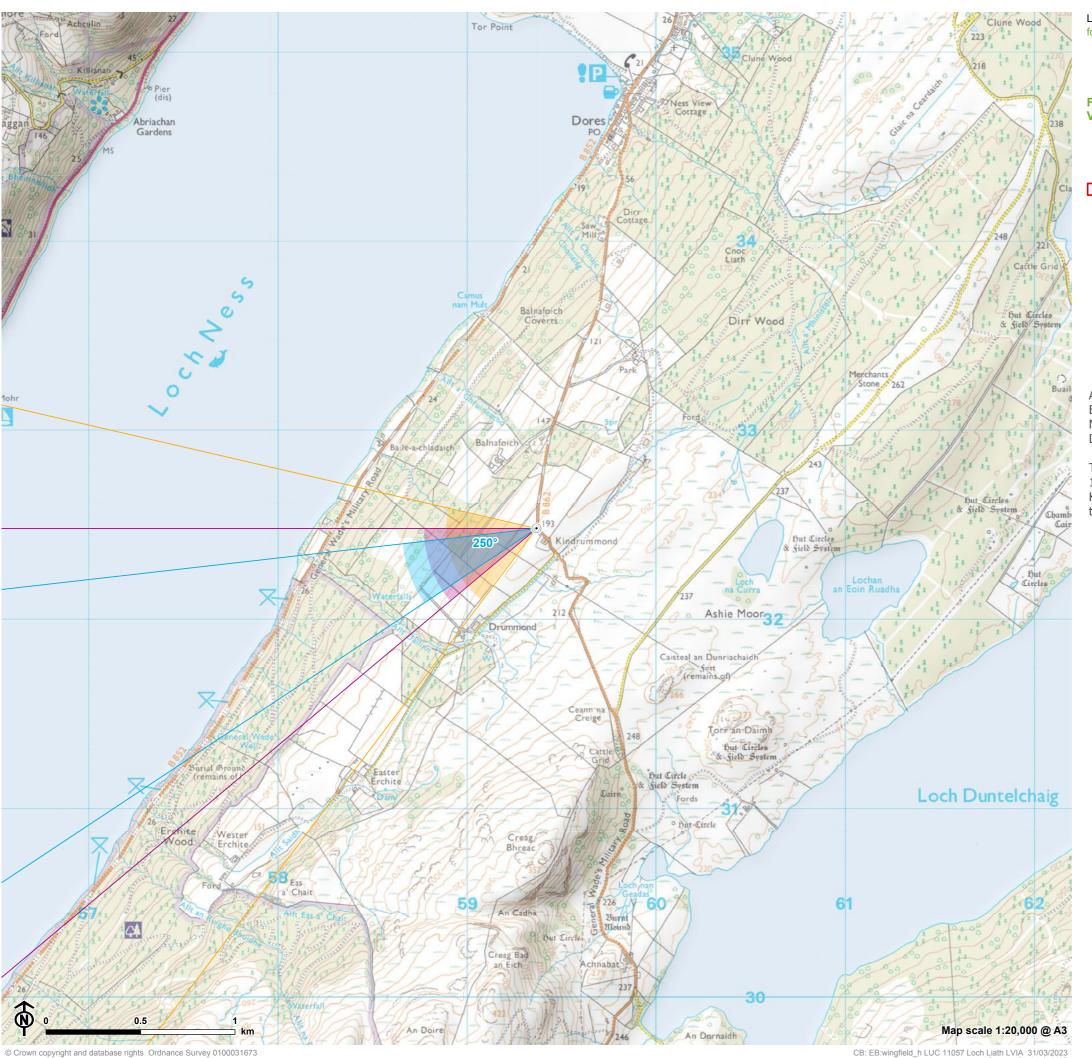

Loch Liath Wind Farm for Loch Liath Wind Farm Ltd

Figure: 6.29 VP16: B862 South of Dores

Site boundary

Turbine

Viewpoint

27° Field of View

39.6° Field of View

65.5° Field of View

AOD: 192 m E: 259368 N: 832481

Nearest Loch Liath Turbine: 12 Distance to nearest turbine: 22.26 km

The viewpoint is located on the B862, approximately 195m north-west of the named property of Kindrummond. The viewpoint is located within the layby to the west of the bend in the road.

CB: EB:wingfield\_h LUC 11057 Loch Liath LVIA 31/03/2023 Source: Statkraft, LUC

Extent of 50mm single frame used to construct panorama

OS reference: Distance to nearest turbine: 22.26 km

259368E 832481N

Camera: Nikon Focal Length: 50mm Camera height: 1.5m Nikon D750

50mm vertical (27°) x 28mm horizontal (65.5°)

Photography Date: 15/04/2021 Photography Time: 10:15:00

The images contained on this page and the following page are not representative of scale and distance from the actual viewpoint and show the wind farm development in its wider landscape context only.