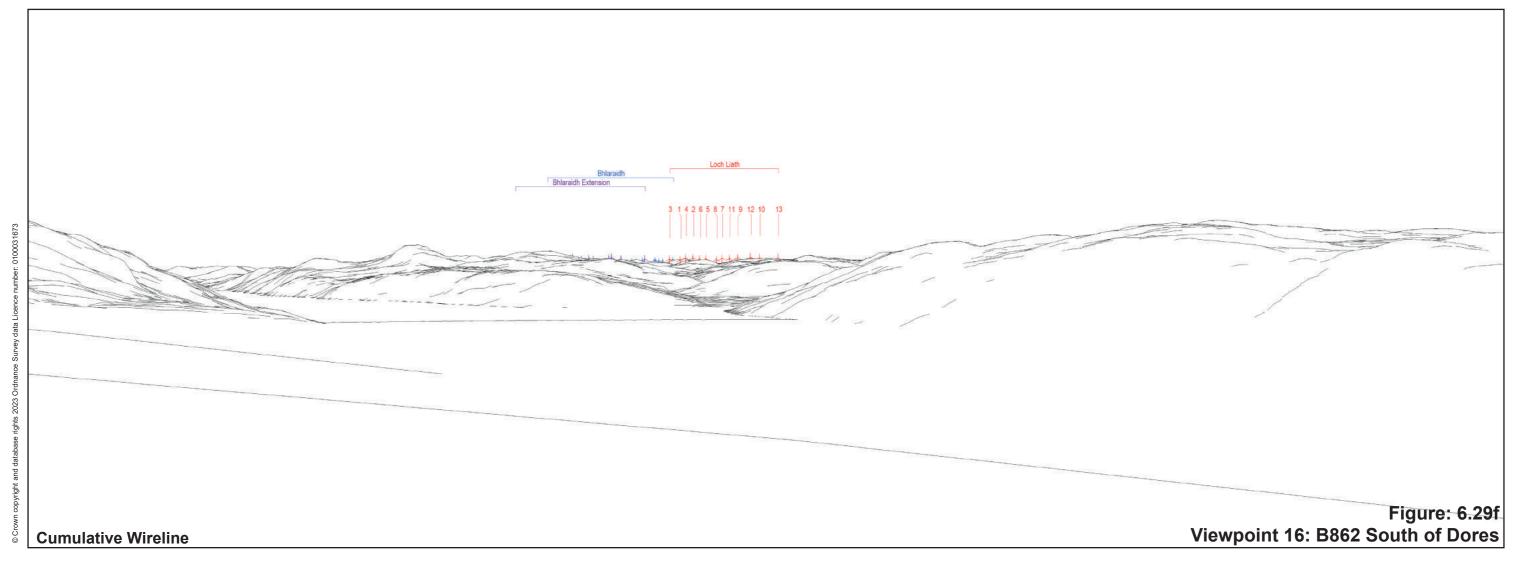

arest turbine: 22.26 km

The viewpoint is located on the B862, approximately 195m north-west of the named property of Kindrummond. The viewpoint is located within the layby to the west of the bend in the road.



CB: EB:wingfield\_h LUC 11057 Loch Liath LVIA 31/03/2023 Source: Statkraft, LUC

Extent of 50mm single frame used to construct panorama



OS reference: Distance to nearest turbine: 22.26 km

259368E 832481N

Camera: Nikon Focal Length: 50mm Camera height: 1.5m Nikon D750

50mm vertical (27°) x 28mm horizontal (65.5°)

Photography Date: 15/04/2021 Photography Time: 10:15:00

The images contained on this page and the following page are not representative of scale and distance from the actual viewpoint and show the wind farm development in its wider landscape context only.











## IMAGE FOR VISUAL IMPACT ASSESSMENT



OS reference: Distance to nearest turbine: 22.26 km

259368E 832481N

Camera: Focal Length: Camera height: 1.5m

Nikon D750 50mm

Photography Date: 15/04/2021 Photography Time: 10:15:00

Loch Liath Wind Farm Figure: 6.29g **Viewpoint 16: B862 South of Dores** 

## IMAGE FOR VISUAL IMPACT ASSESSMENT



OS reference: 259368E 832481N Distance to nearest turbine: 22.26 km

Camera: Nikon D750 Focal Length: 75mm Camera height: 1.5m Photography Date: 15/04/2021 Photography Time: 10:15:00 Loch Liath Wind Farm Figure: 6.29h Viewpoint 16: B862 South of Dores

## IMAGE FOR VISUAL IMPACT ASSESSMENT



OS reference: 259368E 832481N Distance to nearest turbine: 22.26 km

Camera: Nikon D750 Focal Length: 75mm Camera height: 1.5m Photography Date: 15/04/2021 Phot