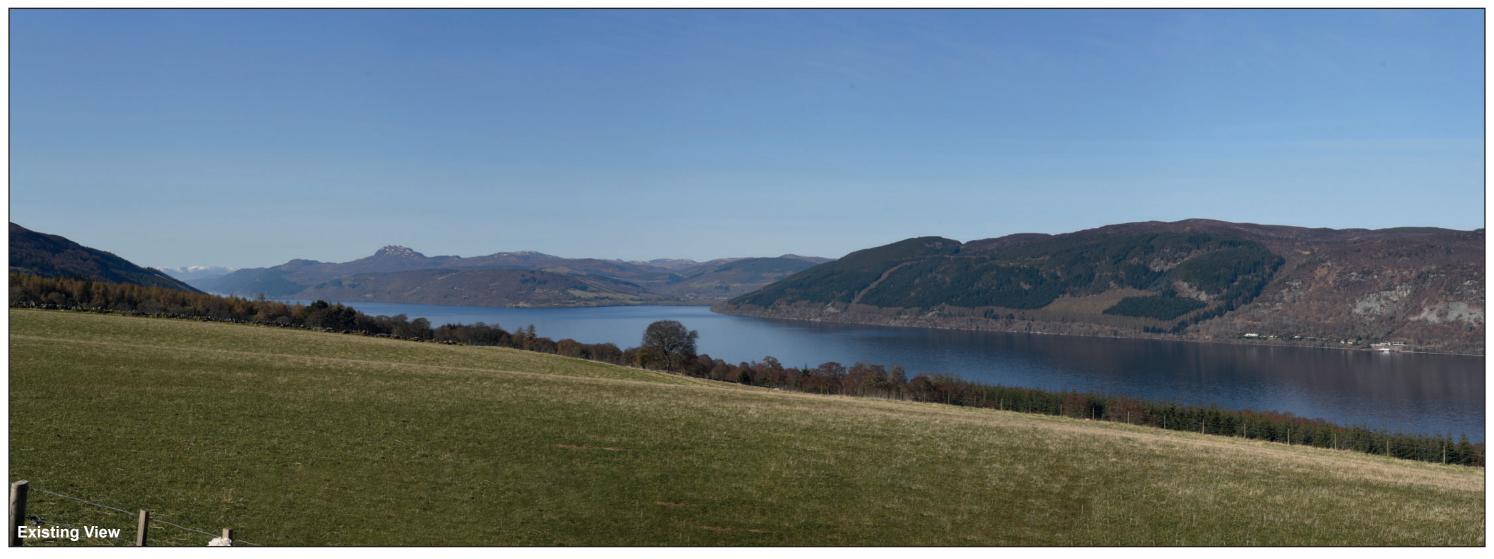

Loch Liath Wind Farm for Loch Liath Wind Farm Ltd

Figure: 6.29 VP16: B862 South of Dores

Site boundary

Turbine

Viewpoint

27° Field of View

39.6° Field of View

65.5° Field of View

AOD: 192 m E: 259368 N: 832481

Nearest Loch Liath Turbine: 12 Distance to nearest turbine: 22.26 km

The viewpoint is located on the B862, approximately 195m north-west of the named property of Kindrummond. The viewpoint is located within the layby to the west of the bend in the road.

CB: EB:wingfield\_h LUC 11057 Loch Liath LVIA 31/03/2023 Source: Statkraft, LUC

Extent of 50mm single frame used to construct panorama

OS reference: Distance to nearest turbine: 22.26 km

259368E 832481N

Camera: Nikon Focal Length: 50mm Camera height: 1.5m Nikon D750

50mm vertical (27°) x 28mm horizontal (65.5°)

Photography Date: 15/04/2021 Photography Time: 10:15:00

The images contained on this page and the following page are not representative of scale and distance from the actual viewpoint and show the wind farm development in its wider landscape context only.