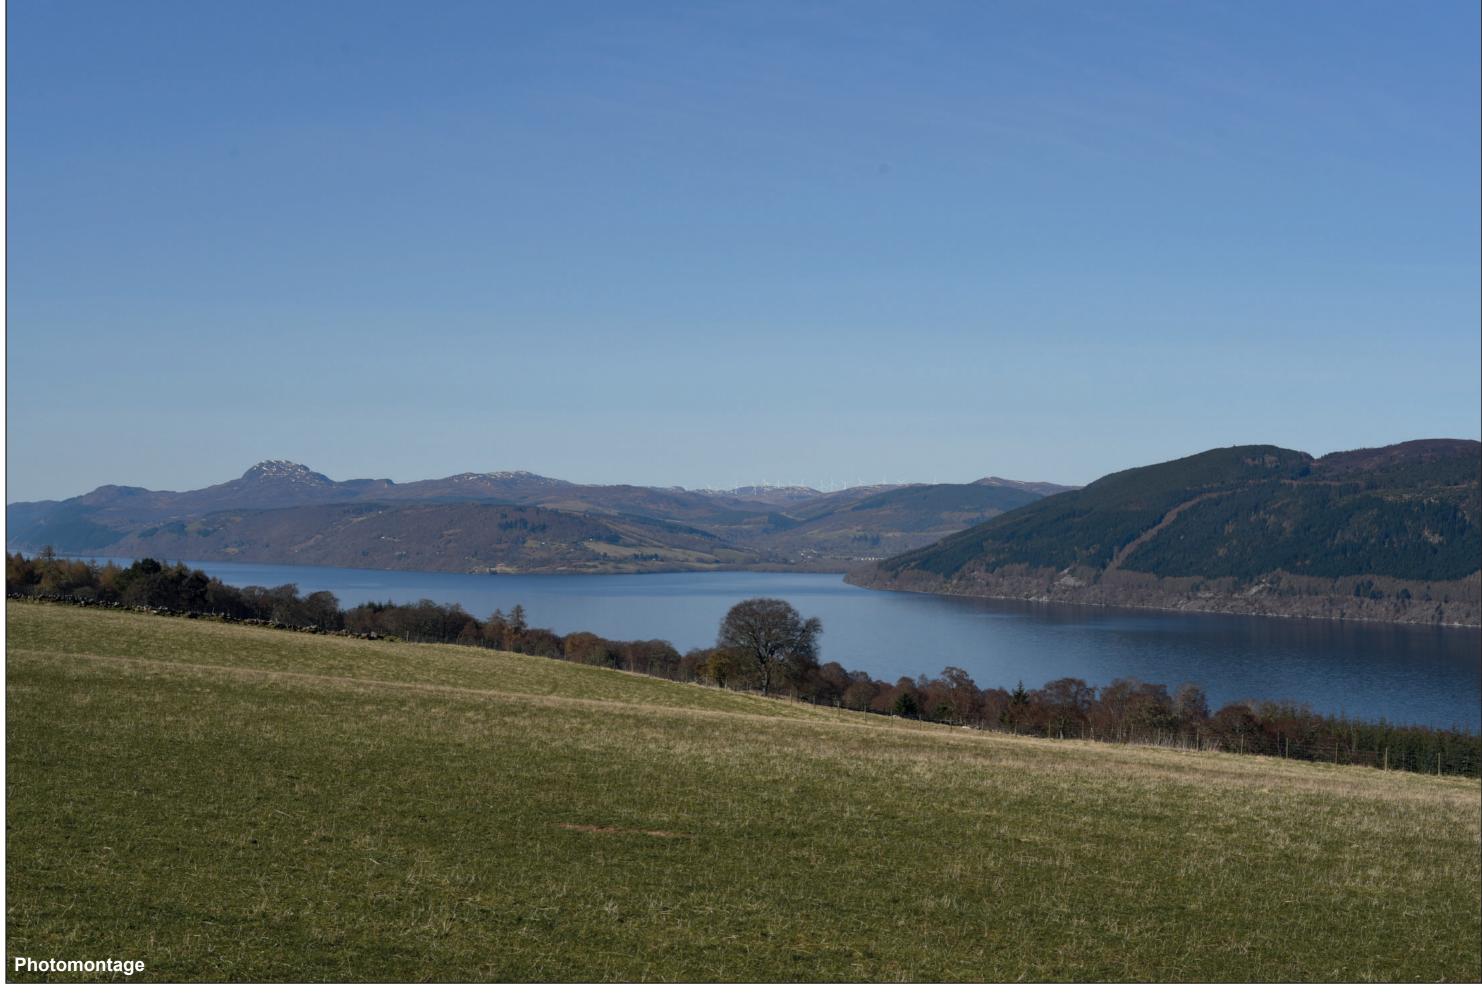

## IMAGE FOR VISUAL IMPACT ASSESSMENT

OS reference: 259368E 832481N Distance to nearest turbine: 22.26 km

Camera: Nikon D750 Focal Length: 75mm Camera height: 1.5m Photography Date: 15/04/2021 Photography Time: 10:15:00 Loch Liath Wind Farm Figure: 6.29h Viewpoint 16: B862 South of Dores