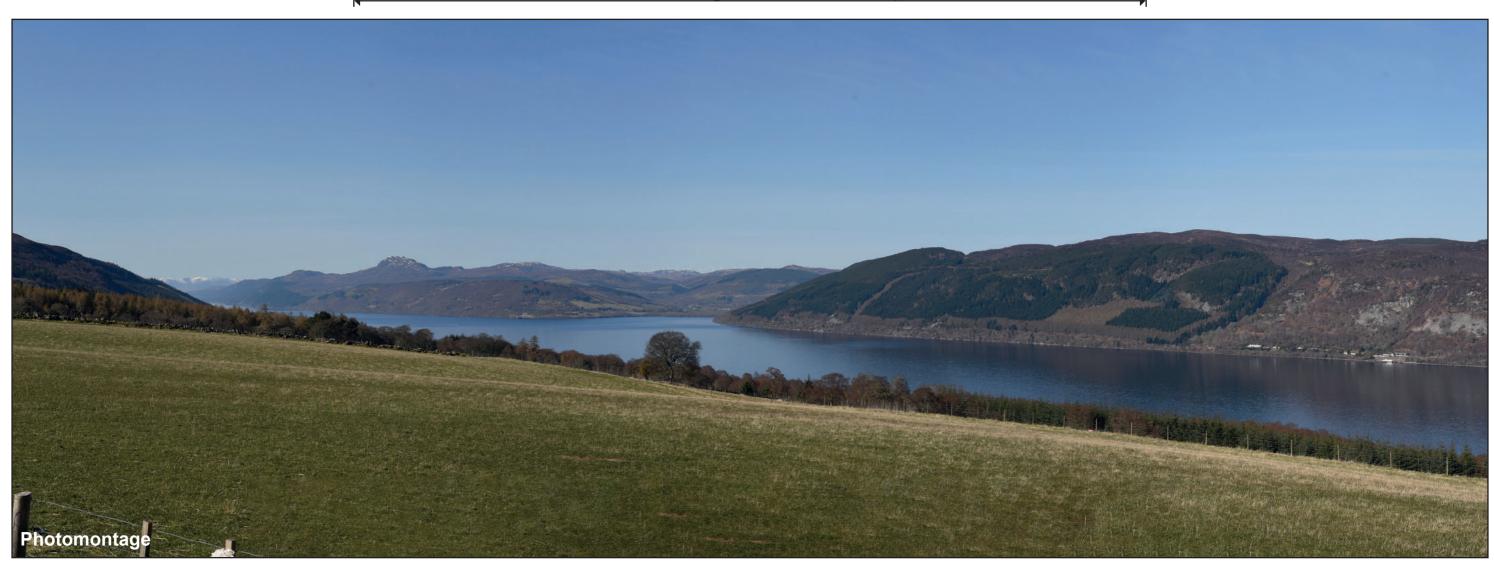

## IMAGE FOR VISUAL IMPACT ASSESSMENT

OS reference: Distance to nearest turbine: 22.26 km

259368E 832481N

Camera: Focal Length: Camera height: 1.5m

Nikon D750 50mm

Photography Date: 15/04/2021 Photography Time: 10:15:00