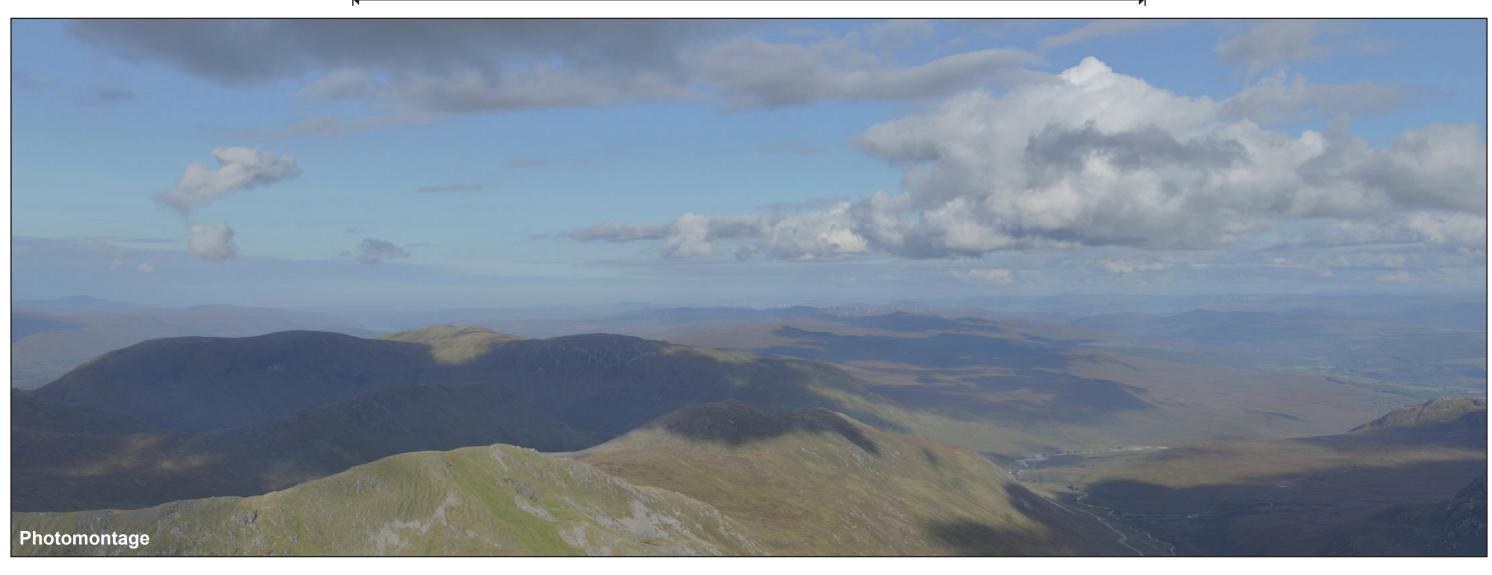

Photography Date: 18/09/2020 Photography Time: 16:48:00

The images contained on this page and the following page are not representative of scale and distance from the actual viewpoint and show the wind farm development in its wider landscape context only.

## IMAGE FOR VISUAL IMPACT ASSESSMENT

OS reference: Distance to nearest turbine: 26.10 km

212991E 813895N

Camera: Focal Length:

Sony ILCE-7RM3 50mm Camera height: 1.5m

Photography Date: 18/09/2020 Photography Time: 16:48:00