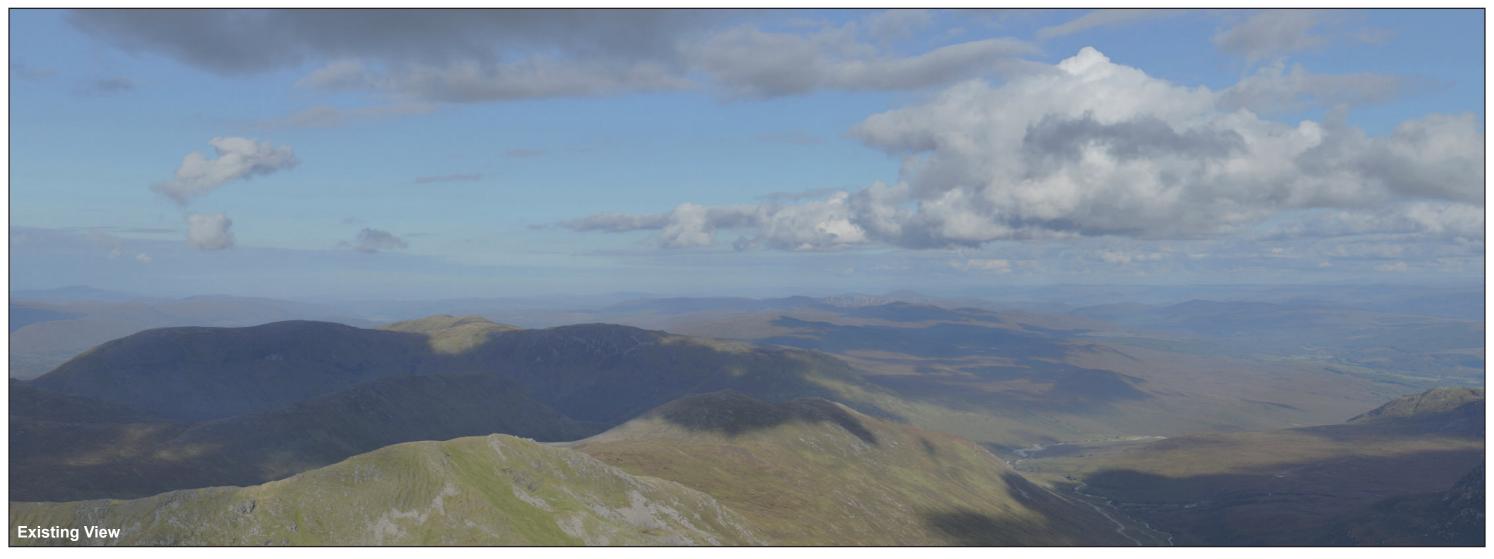

Photography Date: 18/09/2020 Photography Time: 16:48:00

The images contained on this page and the following page are not representative of scale and distance from the actual viewpoint and show the wind farm development in its wider landscape context only.

## IMAGE FOR VISUAL IMPACT ASSESSMENT

OS reference: Distance to nearest turbine: 26.10 km

212991E 813895N

Camera: Sony Focal Length: 75mm Camera height: 1.5m

Sony ILCE-7RM3 75mm

Photography Date: 18/09/2020 Photography Time: 16:48:00

Loch Liath Wind Farm Figure: 6.32k Viewpoint 19: Sgurr nan Conbhairean