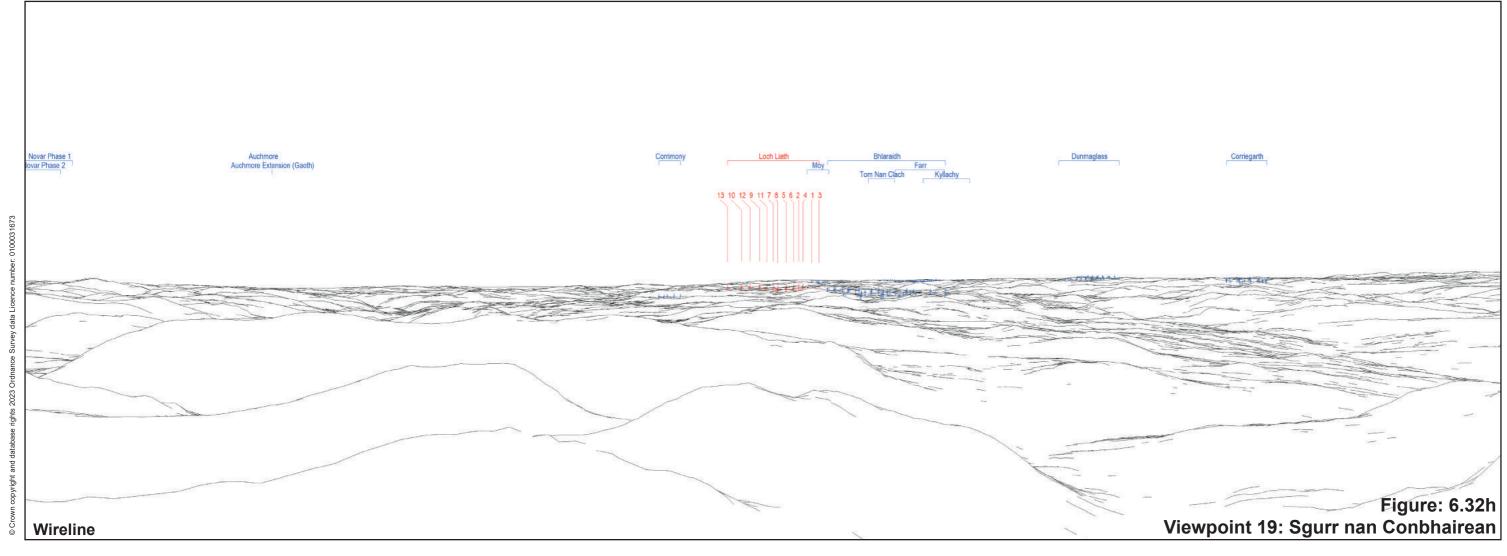

Loch Liath Wind Farm for Loch Liath Wind Farm Ltd

Figure: 6.32 VP19: Sgurr nan Conbhairean

Site boundary

Turbine

Viewpoint

. ,

/ 27° Field of View

/ 39.6° Field of View

Loch Liath Wind Farm Figure: 6.32j