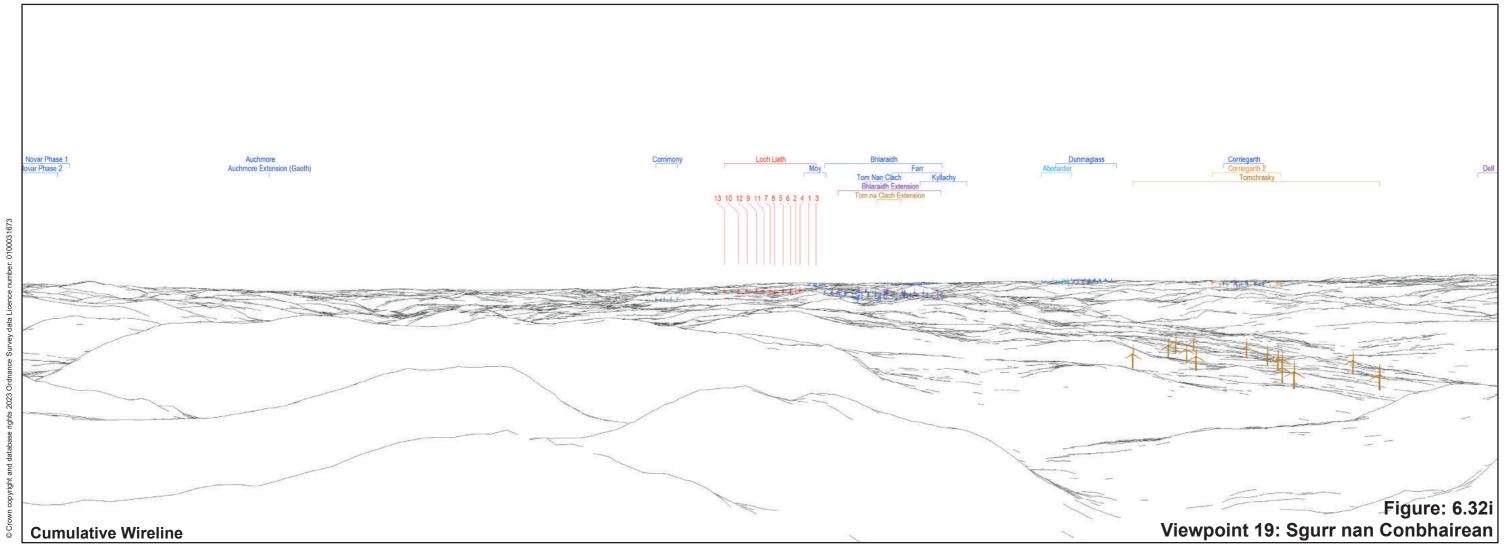

Loch Liath Wind Farm for Loch Liath Wind Farm Ltd

Figure: 6.32 VP19: Sgurr nan Conbhairean

Site boundary

Turbine

Viewpoint

. ,

/ 27° Field of View

/ 39.6° Field of View

65.5° Field of View

AOD: 1104 m E: 212991 N: 813895 Nearest Loch Liath Turbine: 1 Distance to nearest turbine: 26.1 km

The viewpoint is located at the summit cairn of the hill summit. The viewpoint can be accessed from the south, from the A87 to the north of Loch Cluanie. From the car park to the south of the road, cross west across the road to follow the path which passes further west. At the fork in the path turn north and follow the path towards Carn Ghluasaid. Follow the ridgeline formed by Carn Ghluasaid and Creag a' Charoainn further northwest, then north for the final ascent to Sgurr nan Conbhairean.

Extent of 50mm single frame used to construct panorama

OS reference: Distance to nearest turbine: 26.10 km

212991E 813895N

Camera: Sony Focal Length: 50mm Camera height: 1.5m

Sony ILCE-7RM3 50mm vertical (27°) x 28mm horizontal (65.5°)

Photography Date: 18/09/2020 Photography Time: 16:48:00

The images contained on this page and the following page are not representative of scale and distance from the actual viewpoint and show the wind farm development in its wider landscape context only.