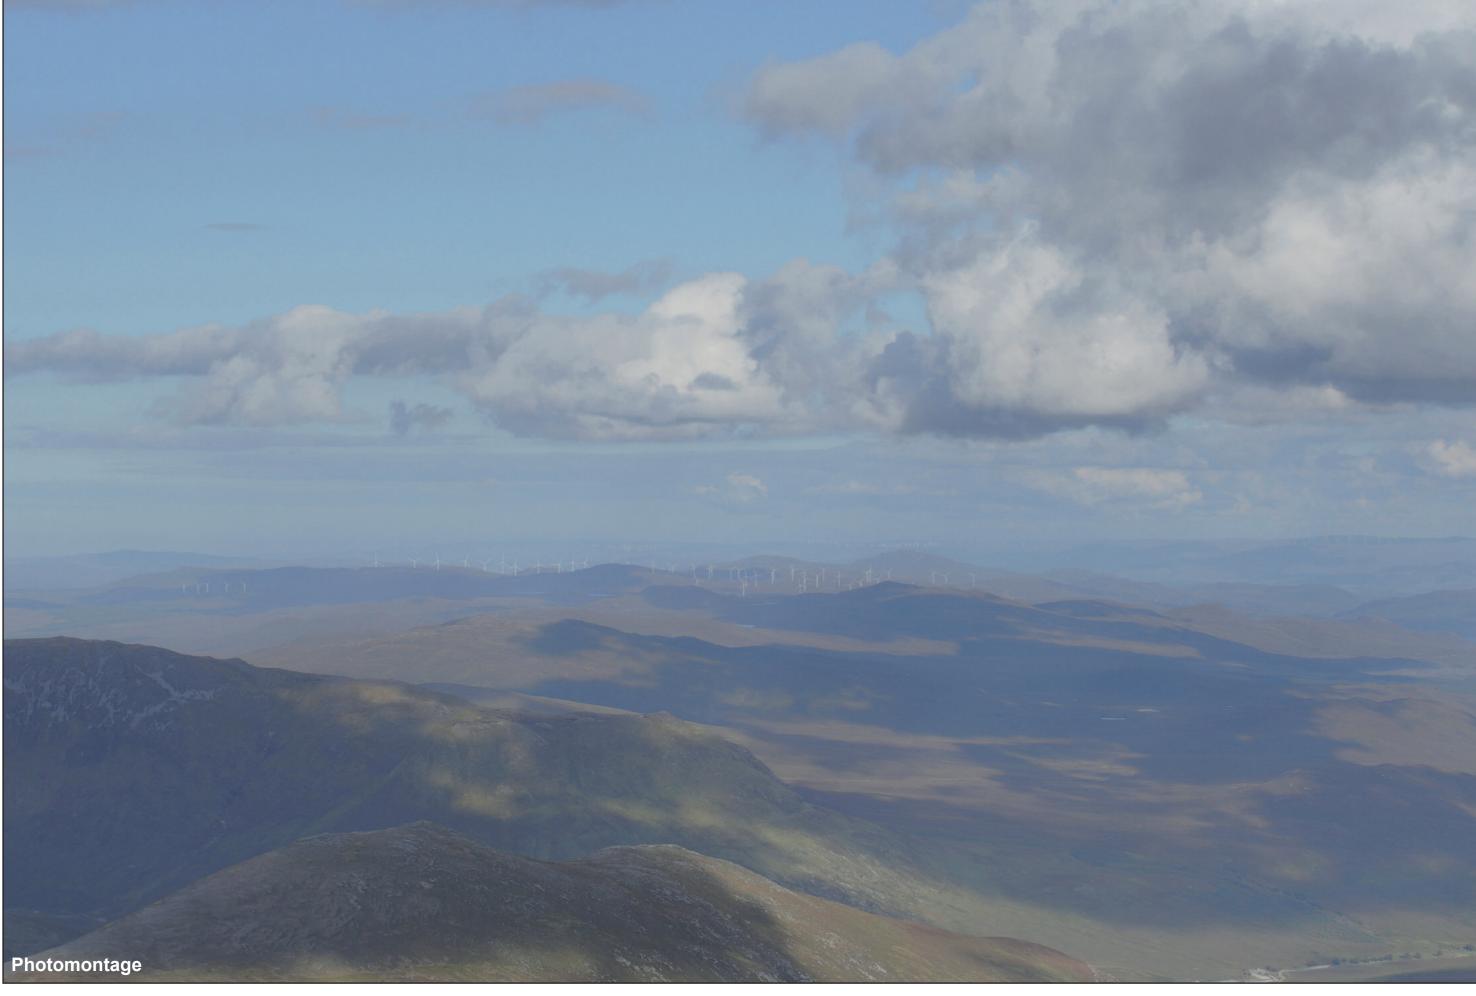

## IMAGE FOR VISUAL IMPACT ASSESSMENT

OS reference: Distance to nearest turbine: 26.10 km

212991E 813895N

Camera: Sony Focal Length: 75mm Camera height: 1.5m

Sony ILCE-7RM3 75mm

Photography Date: 18/09/2020 Photography Time: 16:48:00

Loch Liath Wind Farm Figure: 6.32k Viewpoint 19: Sgurr nan Conbhairean