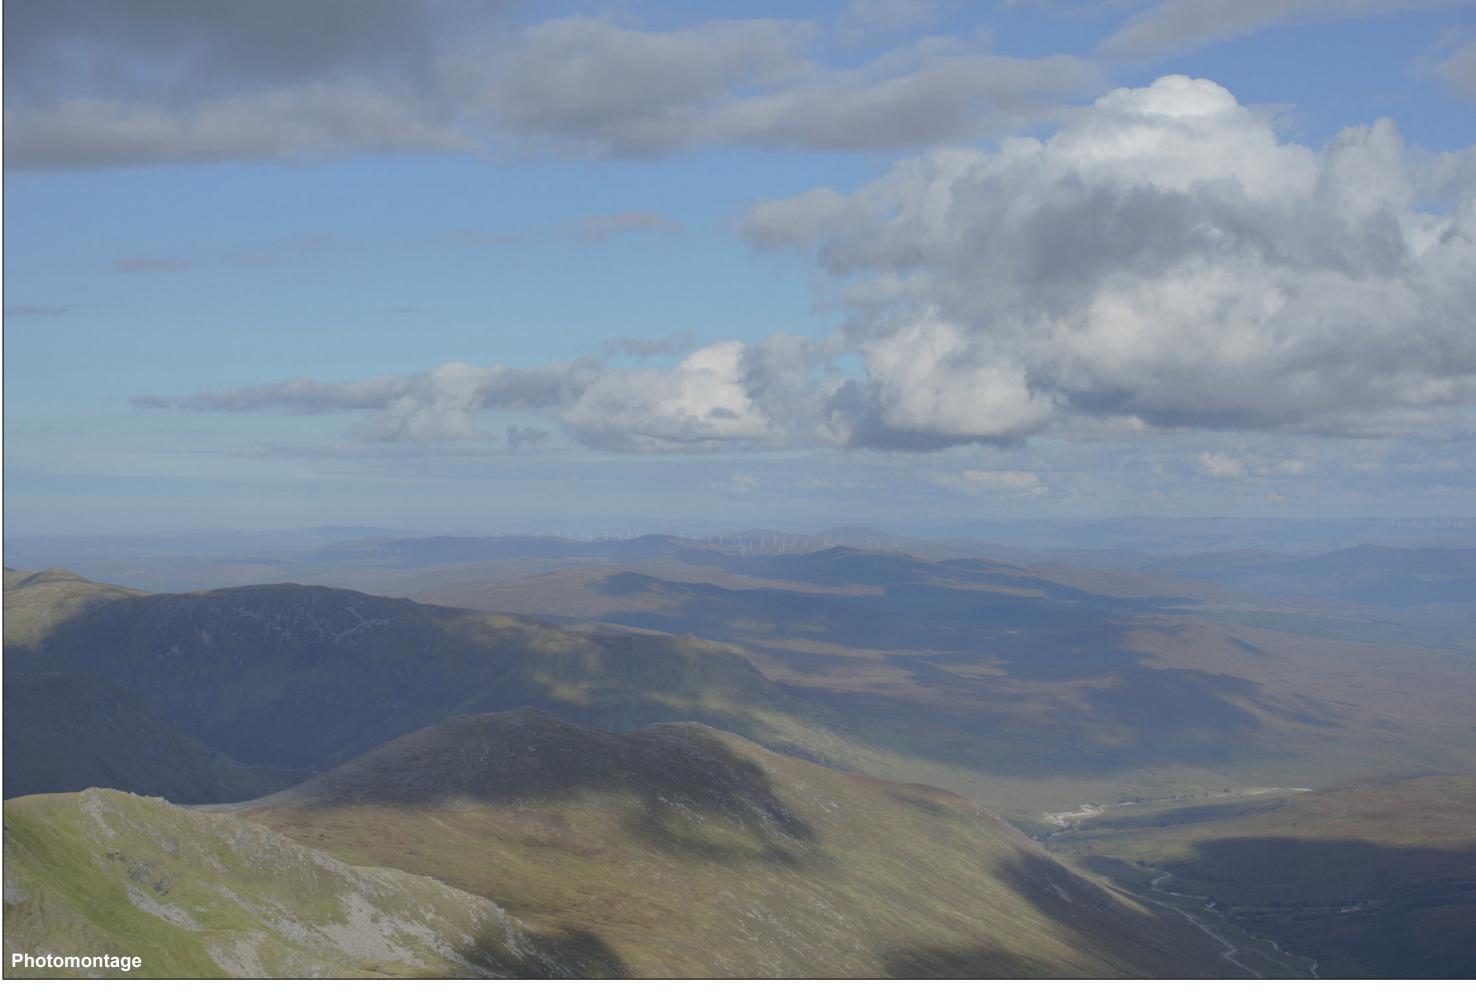

## IMAGE FOR VISUAL IMPACT ASSESSMENT

OS reference: Distance to nearest turbine: 26.10 km

212991E 813895N

Camera: Focal Length:

Sony ILCE-7RM3 50mm Camera height: 1.5m

Photography Date: 18/09/2020 Photography Time: 16:48:00

Loch Liath Wind Farm Figure: 6.32j