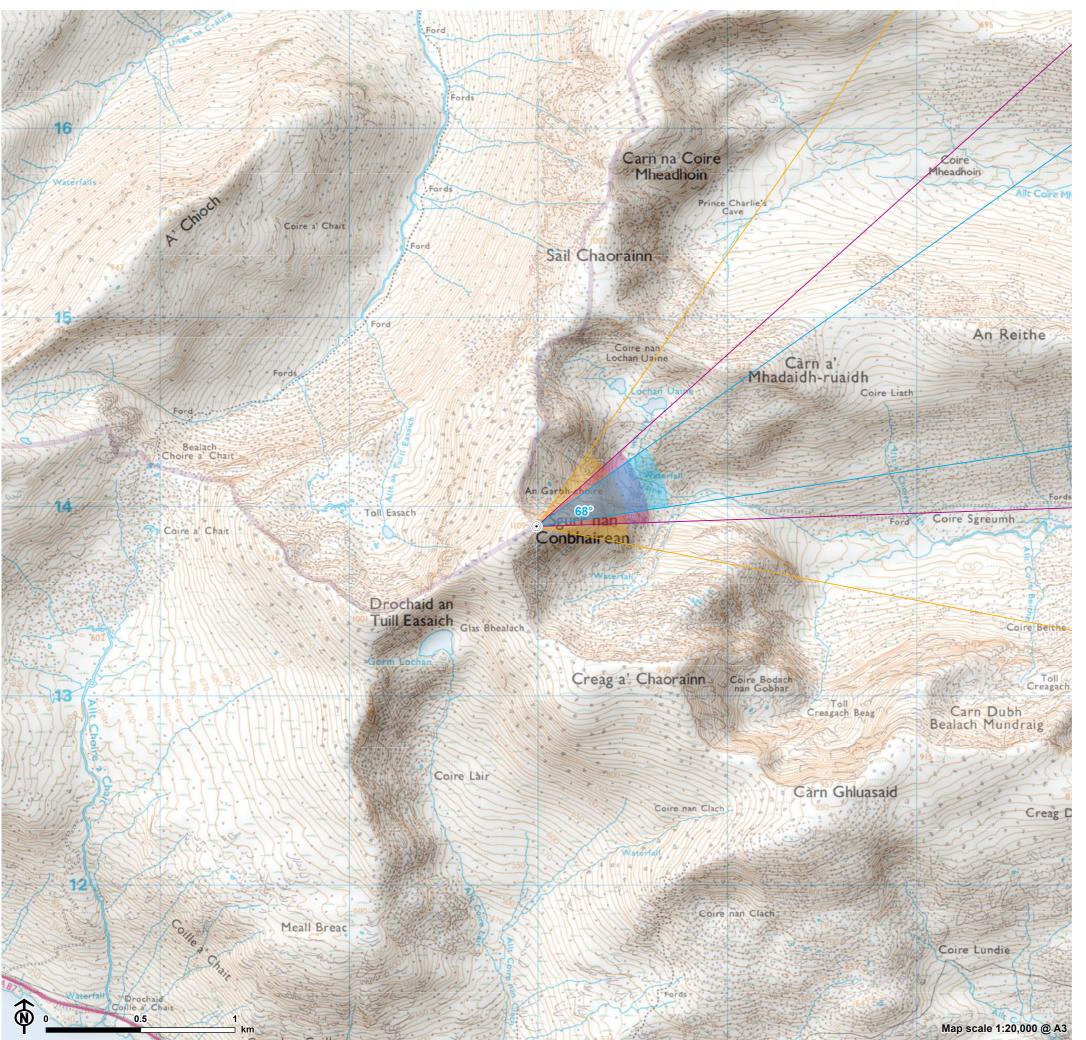

65.5° Field of View

AOD: 1104 m E: 212991 N: 813895 Nearest Loch Liath Turbine: 1 Distance to nearest turbine: 26.1 km

The viewpoint is located at the summit cairn of the hill summit. The viewpoint can be accessed from the south, from the A87 to the north of Loch Cluanie. From the car park to the south of the road, cross west across the road to follow the path which passes further west. At the fork in the path turn north and follow the path towards Carn Ghluasaid. Follow the ridgeline formed by Carn Ghluasaid and Creag a' Charoainn further northwest, then north for the final ascent to Sgurr nan Conbhairean.

Extent of 50mm single frame used to construct panorama

OS reference: Distance to nearest turbine: 26.10 km

212991E 813895N

Camera: Sony Focal Length: 50mm Camera height: 1.5m

Sony ILCE-7RM3 50mm vertical (27°) x 28mm horizontal (65.5°)

Photography Date: 18/09/2020 Photography Time: 16:48:00

The images contained on this page and the following page are not representative of scale and distance from the actual viewpoint and show the wind farm development in its wider landscape context only.