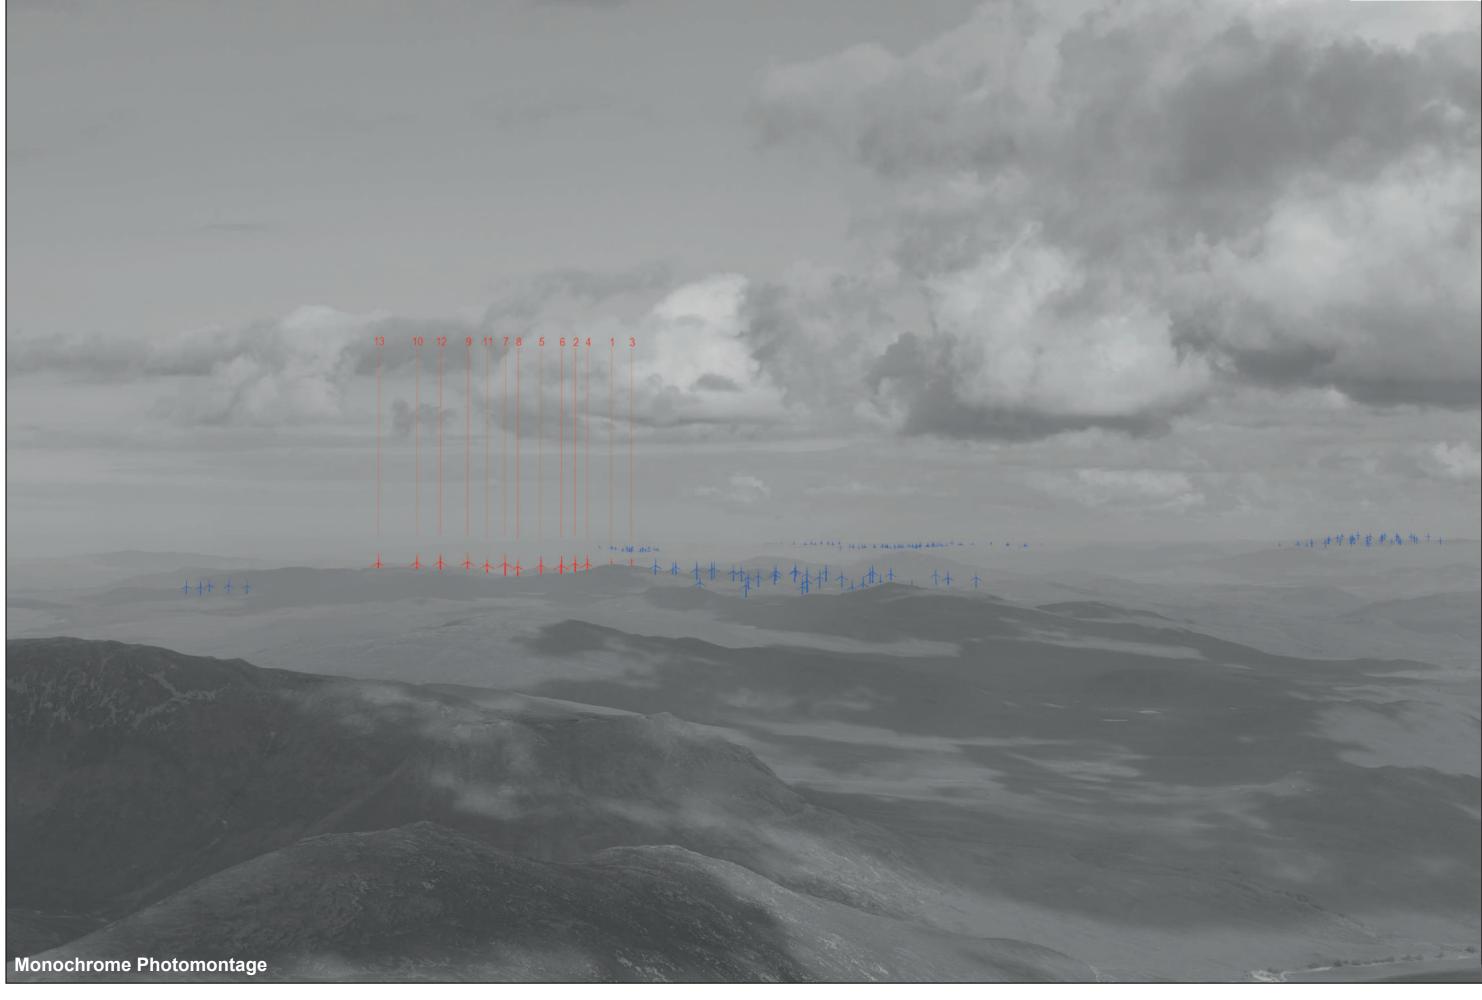

## IMAGE FOR VISUAL IMPACT ASSESSMENT

OS reference: 212991E 813895N Distance to nearest turbine: 26.10 km

Camera: Sony ILCE-7RM3 Focal Length: 75mm Camera height: 1.5m Photography Date: 18/09/2020 Photography Time: 16:48:00 Loch Liath Wind Farm Figure: 6.32I Viewpoint 19: Sgurr nan Conbhairean