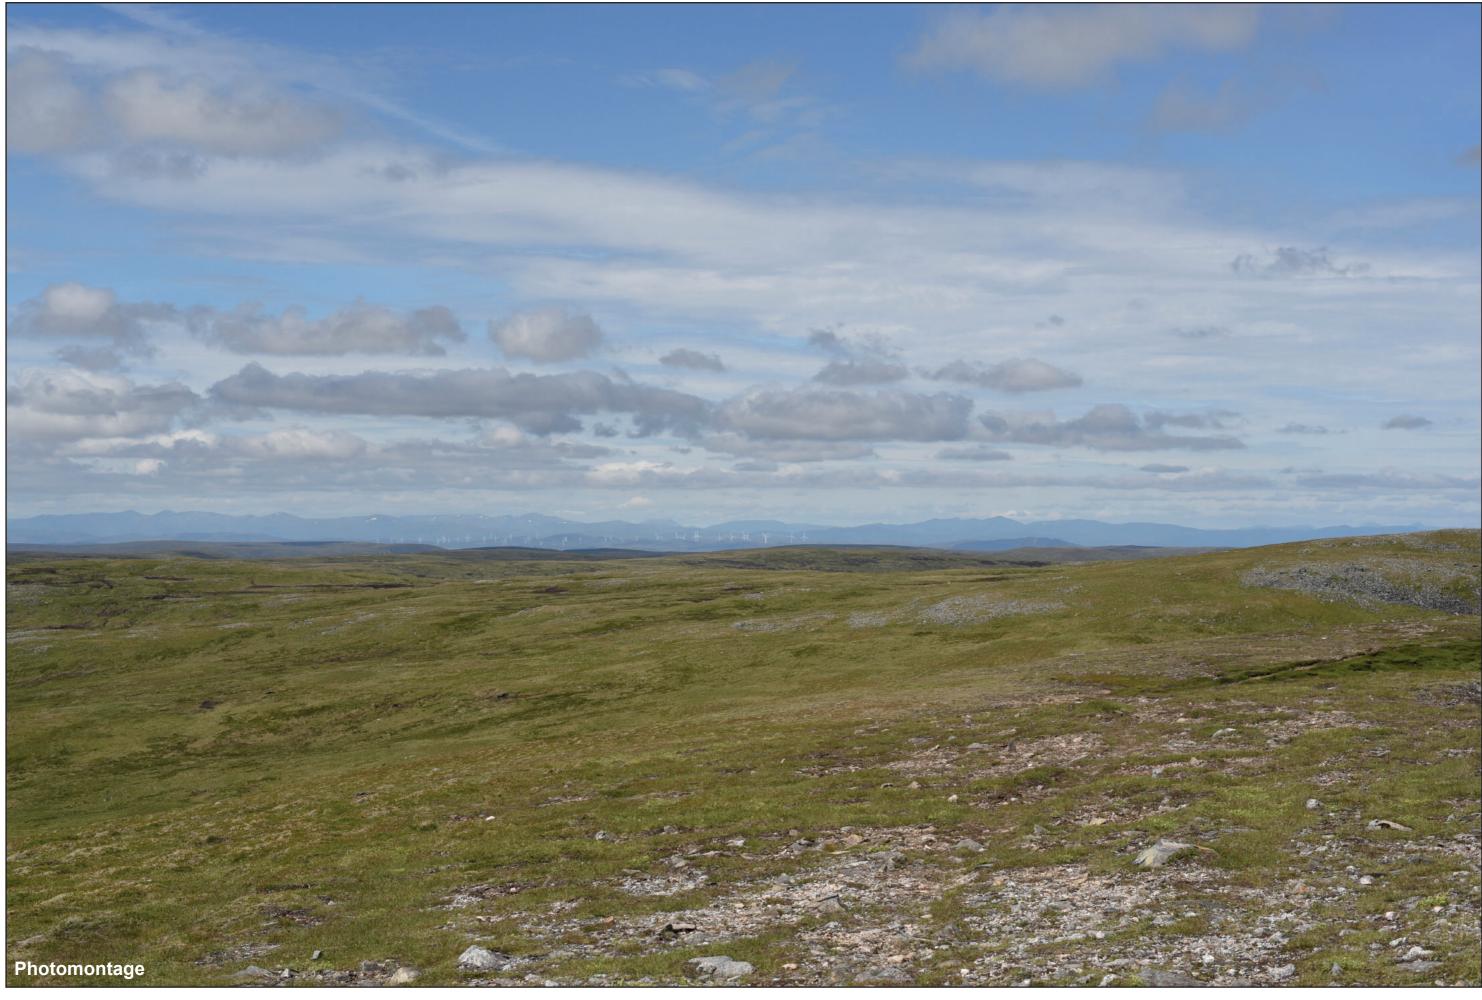

## IMAGE FOR VISUAL IMPACT ASSESSMENT

OS reference: Distance to nearest turbine: 32.45 km

263560E 802406N

Camera: Focal Length:

Nikon D750 Focal Length: 50mm Camera height: 1.5m

Photography Date: 12/07/2020 Photography Time: 12:48:00

Loch Liath Wind Farm Figure: 6.33h Viewpoint 20: Carn Dearg