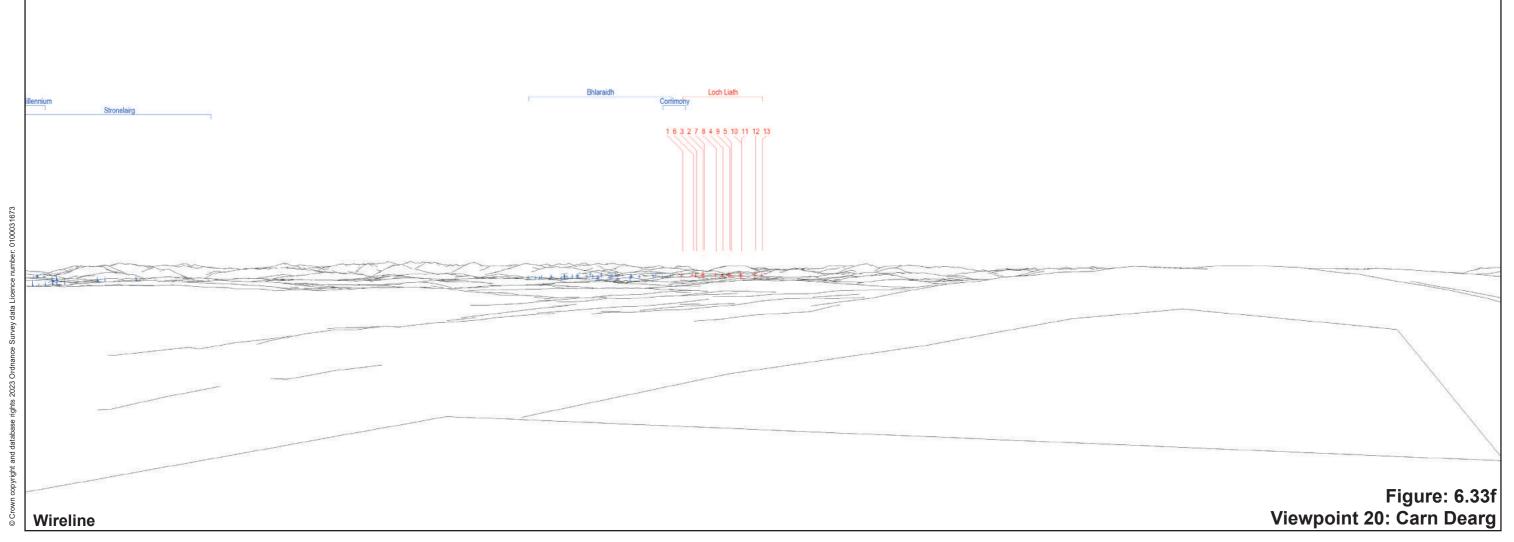

west

and north-west on the track along Allt Fionndrigh. Pass further north-west beyond where the path ends shortly after crossing Allt Fionndrigh, before passing south-west above the scarp slope towards the summit.

Statkraft

CB: EB:wingfield\_h LUC 11057 Loch Liath LVIA 31/03/2023 Source: Statkraft, LUC

Extent of 50mm single frame used to construct panorama



OS reference: Distance to nearest turbine: 32.45 km

263560E 802406N

Camera: Nikon D750 Focal Length: 50mm vertical (27°) x 28mm horizontal (65.5°) Camera height: 1.5m

Photography Date: 12/07/2020 Photography Time: 12:48:00

The images contained on this page and the following page are not representative of scale and distance from the actual viewpoint and show the wind farm development in its wider landscape context only.











## IMAGE FOR VISUAL IMPACT ASSESSMENT



OS reference: Distance to nearest turbine: 32.45 km

263560E 802406N

Camera: Focal Length:

Nikon D750 Focal Length: 50mm Camera height: 1.5m

Photography Date: 12/07/2020 Photography Time: 12:48:00

Loch Liath Wind Farm Figure: 6.33h Viewpoint 20: Carn Dearg

## IMAGE FOR VISUAL IMPACT ASSESSMENT



OS reference: Distance to nearest turbine: 32.45 km

263560E 802406N

Camera: Nikon Focal Length: 75mm Camera height: 1.5m

Nikon D750 75mm

Photography Date: 12/07/2020 Photography Time: 12:48:00

Loch Liath Wind Farm Figure: 6.33i Viewpoint 20: Carn Dearg

## IMAGE FOR VISUAL IMPACT ASSESSMENT



OS reference: 263560E 802406N Distance to nearest turbine: 32.45 km

Camera: Nikon D750 Focal Length: 75mm Camera height: 1.5m

Photography Date: 12/0