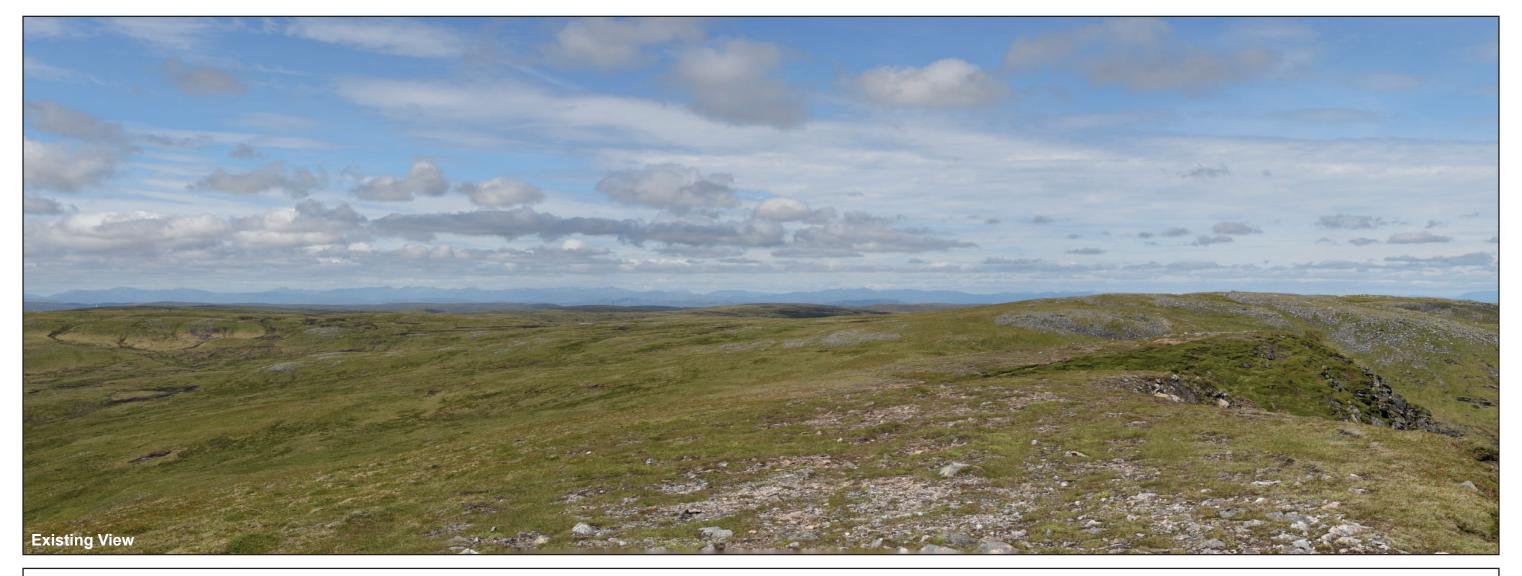

Camera: Nikon D750 Focal Length: 50mm vertical (27°) x 28mm horizontal (65.5°) Camera height: 1.5m

Photography Date: 12/07/2020 Photography Time: 12:48:00

The images contained on this page and the following page are not representative of scale and distance from the actual viewpoint and show the wind farm development in its wider landscape context only.

## IMAGE FOR VISUAL IMPACT ASSESSMENT

OS reference: Distance to nearest turbine: 32.45 km

263560E 802406N

Camera: Focal Length:

Nikon D750 Focal Length: 50mm Camera height: 1.5m

Photography Date: 12/07/2020 Photography Time: 12:48:00