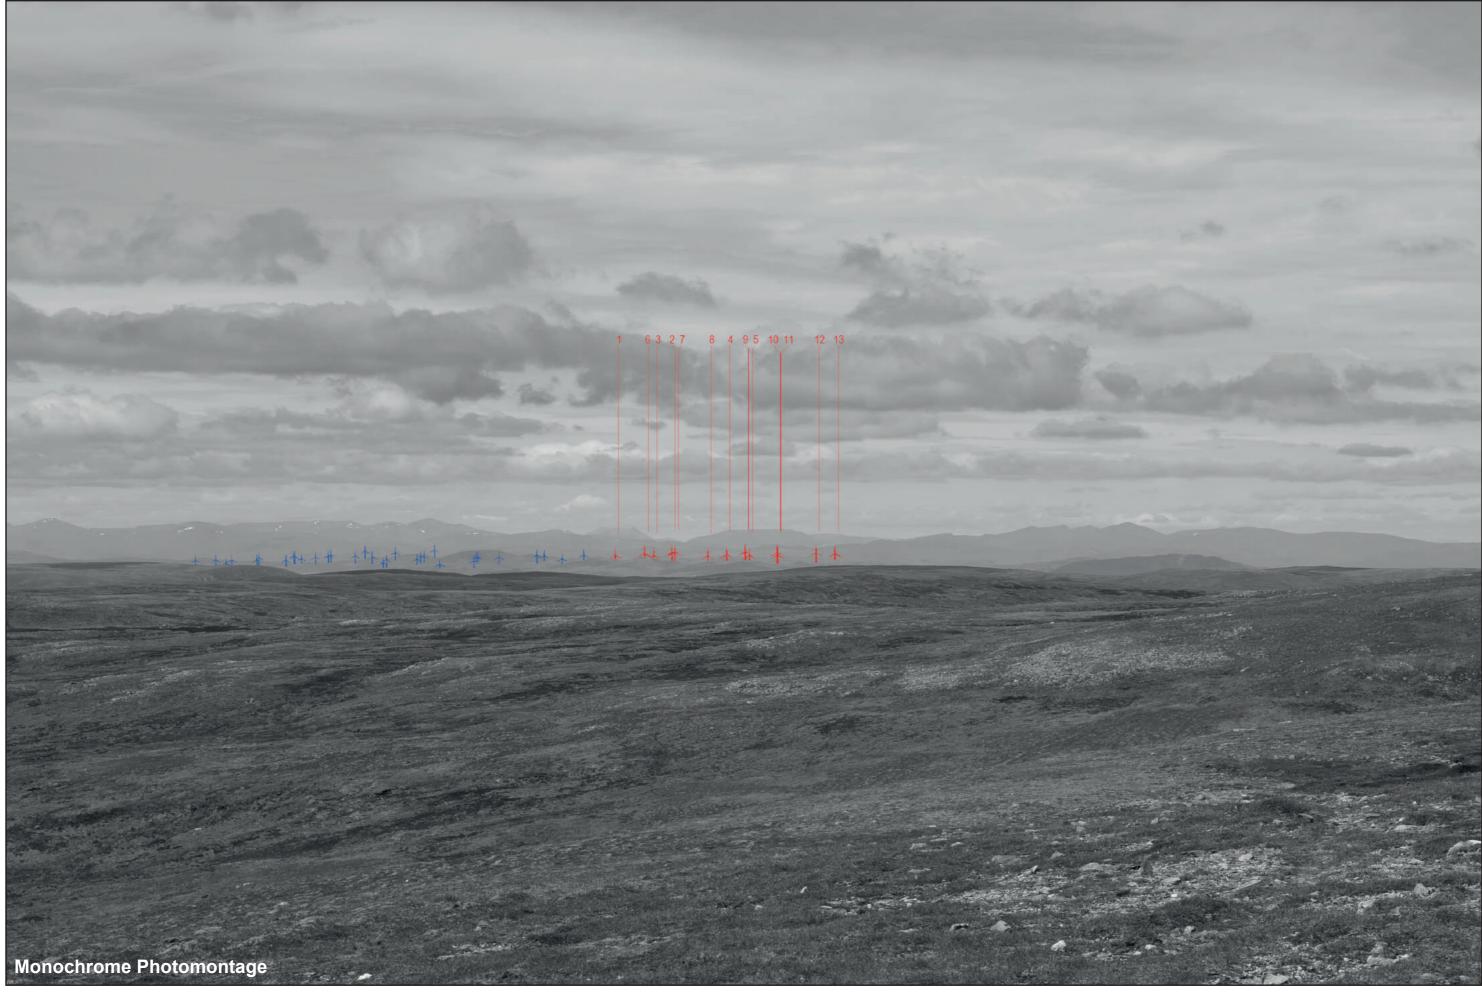

## IMAGE FOR VISUAL IMPACT ASSESSMENT

OS reference: Distance to nearest turbine: 32.45 km

263560E 802406N

Camera: Focal Length:

Nikon D750 Focal Length: 50mm Camera height: 1.5m

Photography Date: 12/07/2020 Photography Time: 12:48:00

Loch Liath Wind Farm Figure: 6.33h Viewpoint 20: Carn Dearg