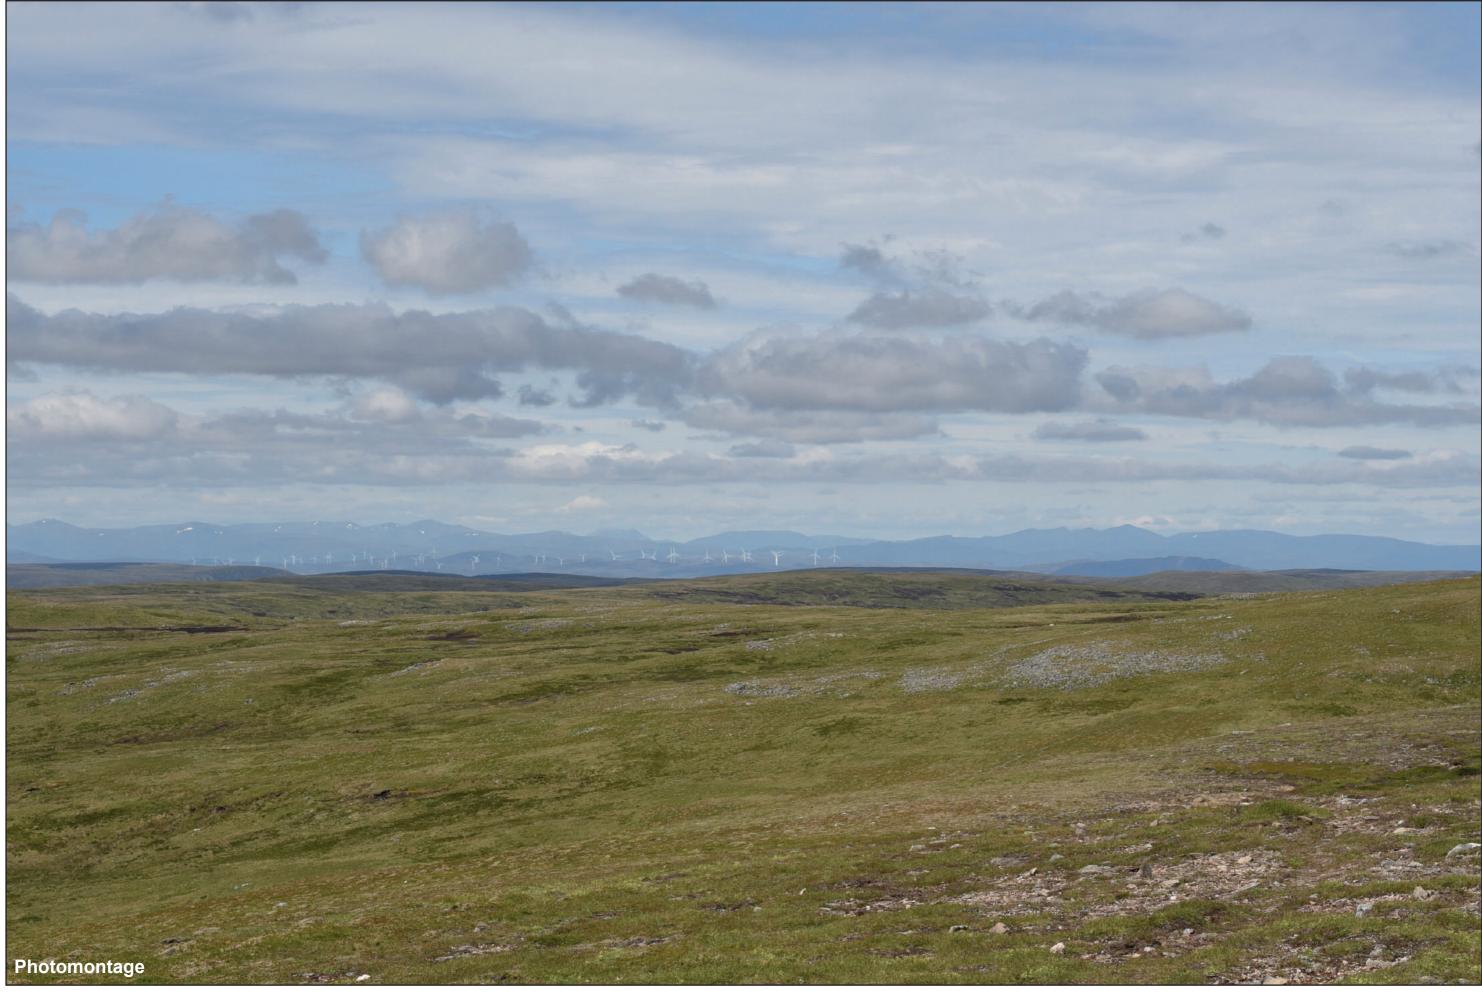

## IMAGE FOR VISUAL IMPACT ASSESSMENT

OS reference: Distance to nearest turbine: 32.45 km

263560E 802406N

Camera: Nikon Focal Length: 75mm Camera height: 1.5m

Nikon D750 75mm

Photography Date: 12/07/2020 Photography Time: 12:48:00

Loch Liath Wind Farm Figure: 6.33i Viewpoint 20: Carn Dearg