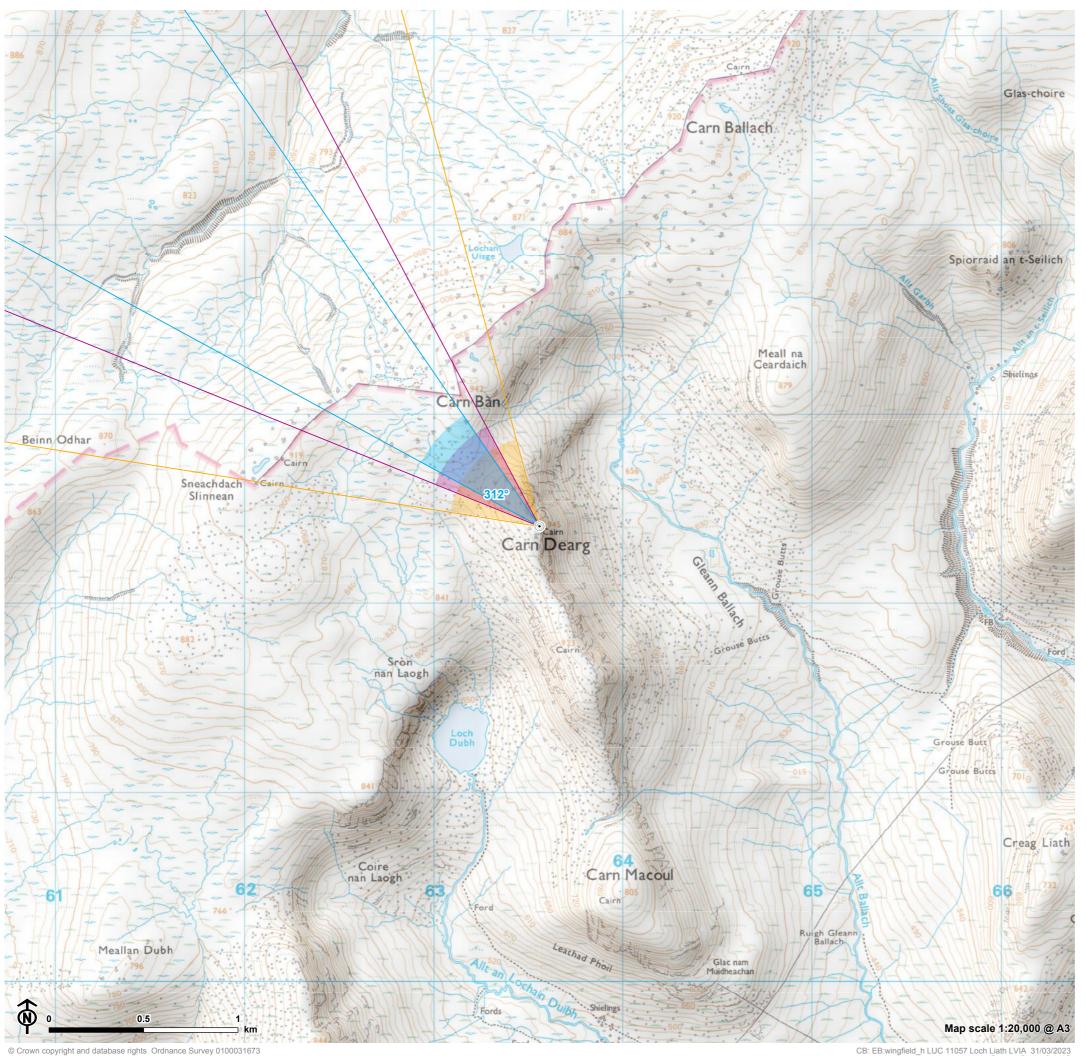

Loch Liath Wind Farm for Loch Liath Wind Farm Ltd

Figure: 6.33 **VP20: Carn Dearg** 

Site boundary

Turbine

Viewpoint

27° Field of View

39.6° Field of View

65.5° Field of View

AOD: 941 m E: 263560 N: 802406 Nearest Loch Liath Turbine: 4

Distance to nearest turbine: 32.45 km

The viewpoint is located on the hill summit. The viewpoint can be accessed from the south-east, via the minor road which passes north-west from the A86. From the car park at the end of the minor road, continue west

and north-west on the track along Allt Fionndrigh. Pass further north-west beyond where the path ends shortly after crossing Allt Fionndrigh, before passing south-west above the scarp slope towards the summit.

Statkraft

CB: EB:wingfield\_h LUC 11057 Loch Liath LVIA 31/03/2023 Source: Statkraft, LUC

Extent of 50mm single frame used to construct panorama

OS reference: Distance to nearest turbine: 32.45 km

263560E 802406N