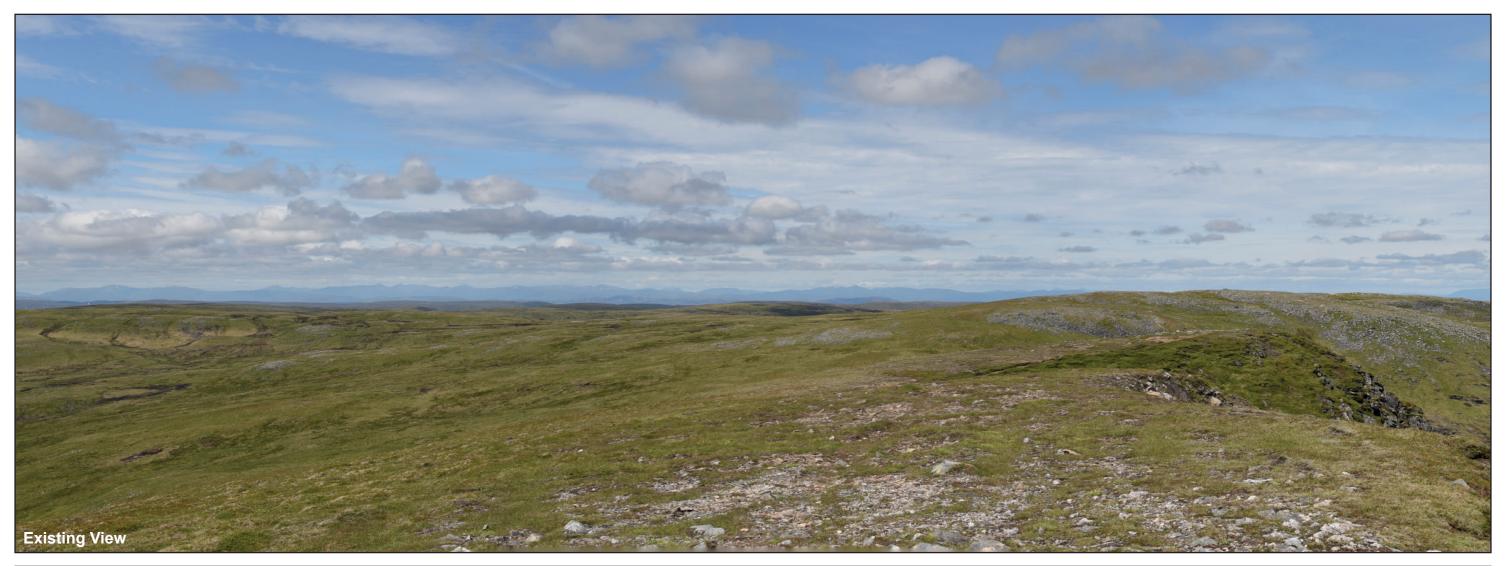

Loch Liath Wind Farm for Loch Liath Wind Farm Ltd

Figure: 6.33 **VP20: Carn Dearg** 

Site boundary

Turbine

Viewpoint

27° Field of View

39.6° Field of View

65.5° Field of View

AOD: 941 m E: 263560 N: 802406 Nearest Loch Liath Turbine: 4

Distance to nearest turbine: 32.45 km

The viewpoint is located on the hill summit. The viewpoint can be accessed from the south-east, via the minor road which passes north-west from the A86. From the car park at the end of the minor road, continue west

Camera: Nikon D750 Focal Length: 50mm vertical (27°) x 28mm horizontal (65.5°) Camera height: 1.5m

Photography Date: 12/07/2020 Photography Time: 12:48:00

The images contained on this page and the following page are not representative of scale and distance from the actual viewpoint and show the wind farm development in its wider landscape context only.