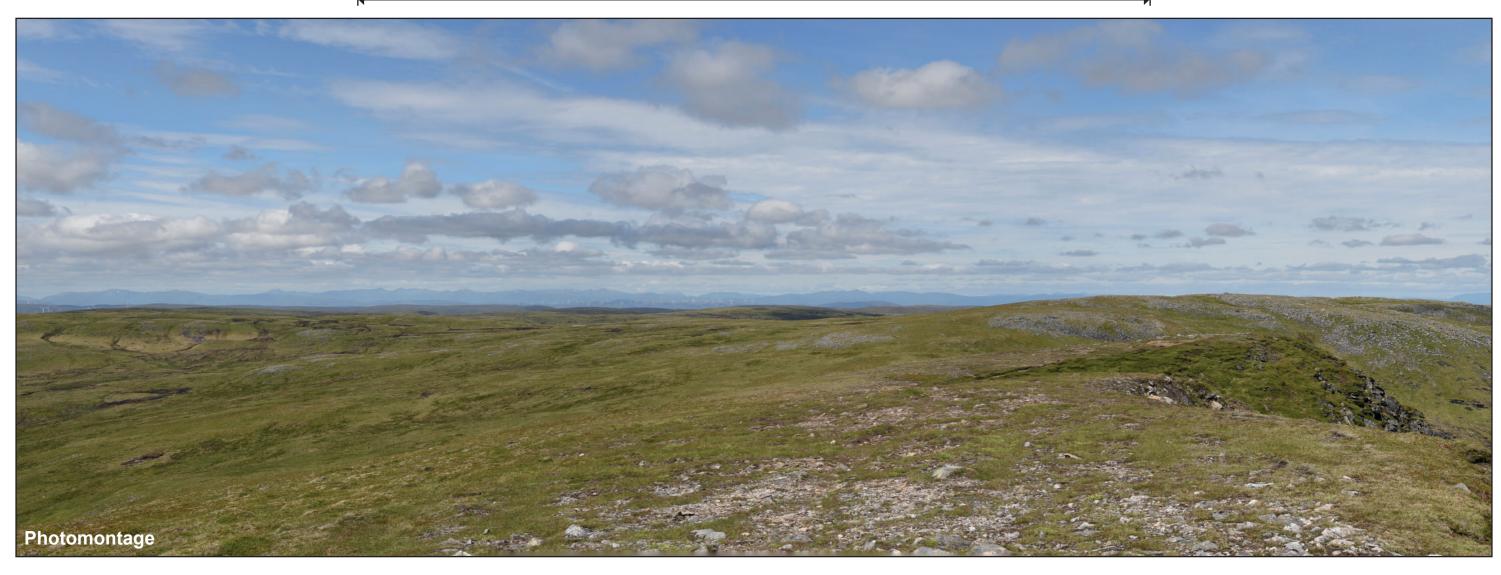

Camera: Nikon D750 Focal Length: 50mm vertical (27°) x 28mm horizontal (65.5°) Camera height: 1.5m

Photography Date: 12/07/2020 Photography Time: 12:48:00

The images contained on this page and the following page are not representative of scale and distance from the actual viewpoint and show the wind farm development in its wider landscape context only.

## IMAGE FOR VISUAL IMPACT ASSESSMENT

OS reference: Distance to nearest turbine: 32.45 km

263560E 802406N

Camera: Focal Length:

Nikon D750 Focal Length: 50mm Camera height: 1.5m

Photography Date: 12/07/2020 Photography Time: 12:48:00