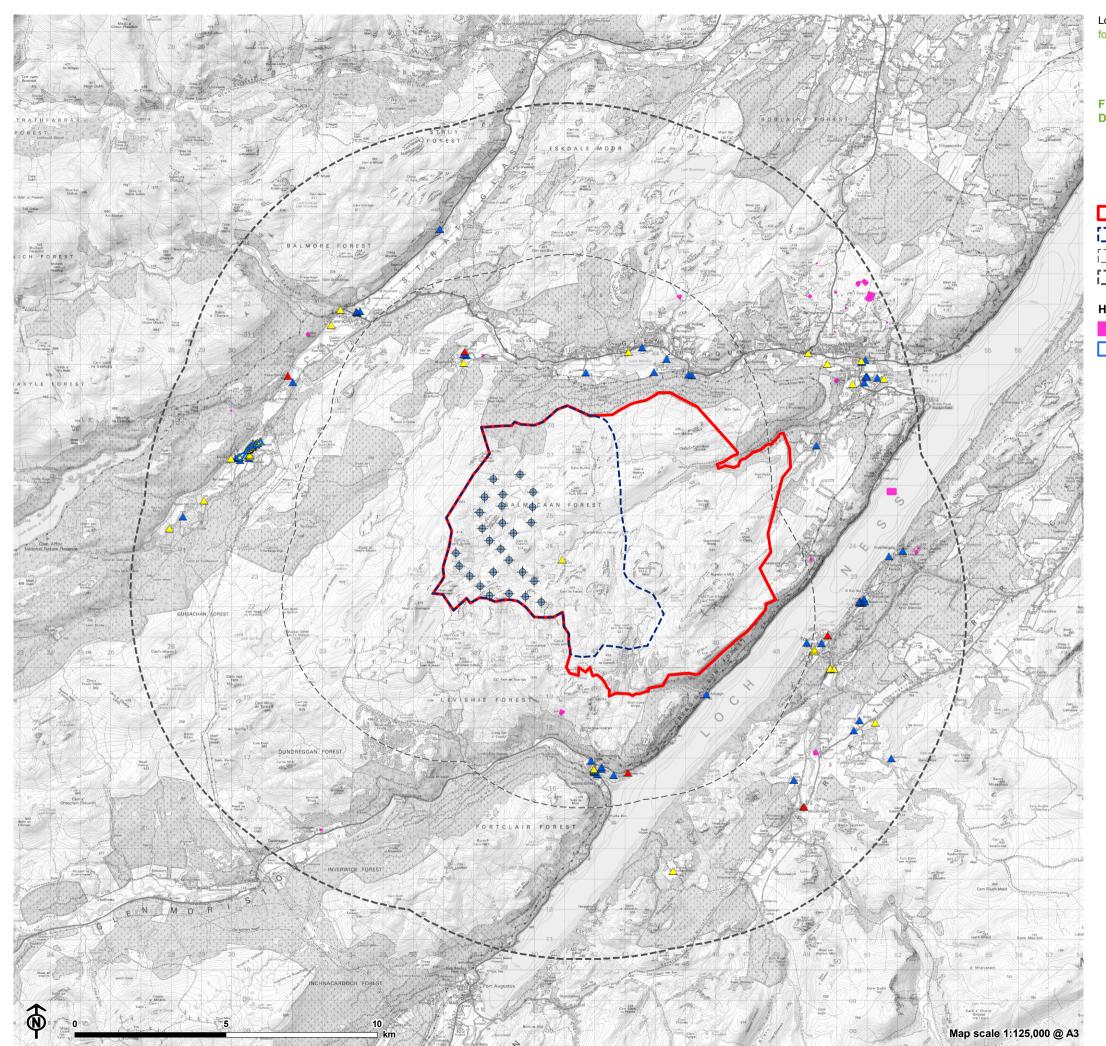

© Crown copyright and database rights 2020 Ordnance Survey 0100031673

CB:SR EB:robertson\_s LUC FIG9-02\_11057\_r0\_HeritageAssets\_10km\_A3L\_30/09/2020 Source: Statkraft, LUC, Highland HER, SNH

Figure 9.2: Designated Heritage Assets within 10km of the Developable Area

- + Turbine
- Site boundary
- Developable area
- $\begin{bmatrix} - \\ - \end{bmatrix}$  5km buffer from developable area
- 10km buffer from developable area

## Heritage Assets

 $\triangle$ 

- Scheduled Monument (SM)
- Conservation Area
- Listed Building Category A
- Listed Building Category B
- Listed Building Category C