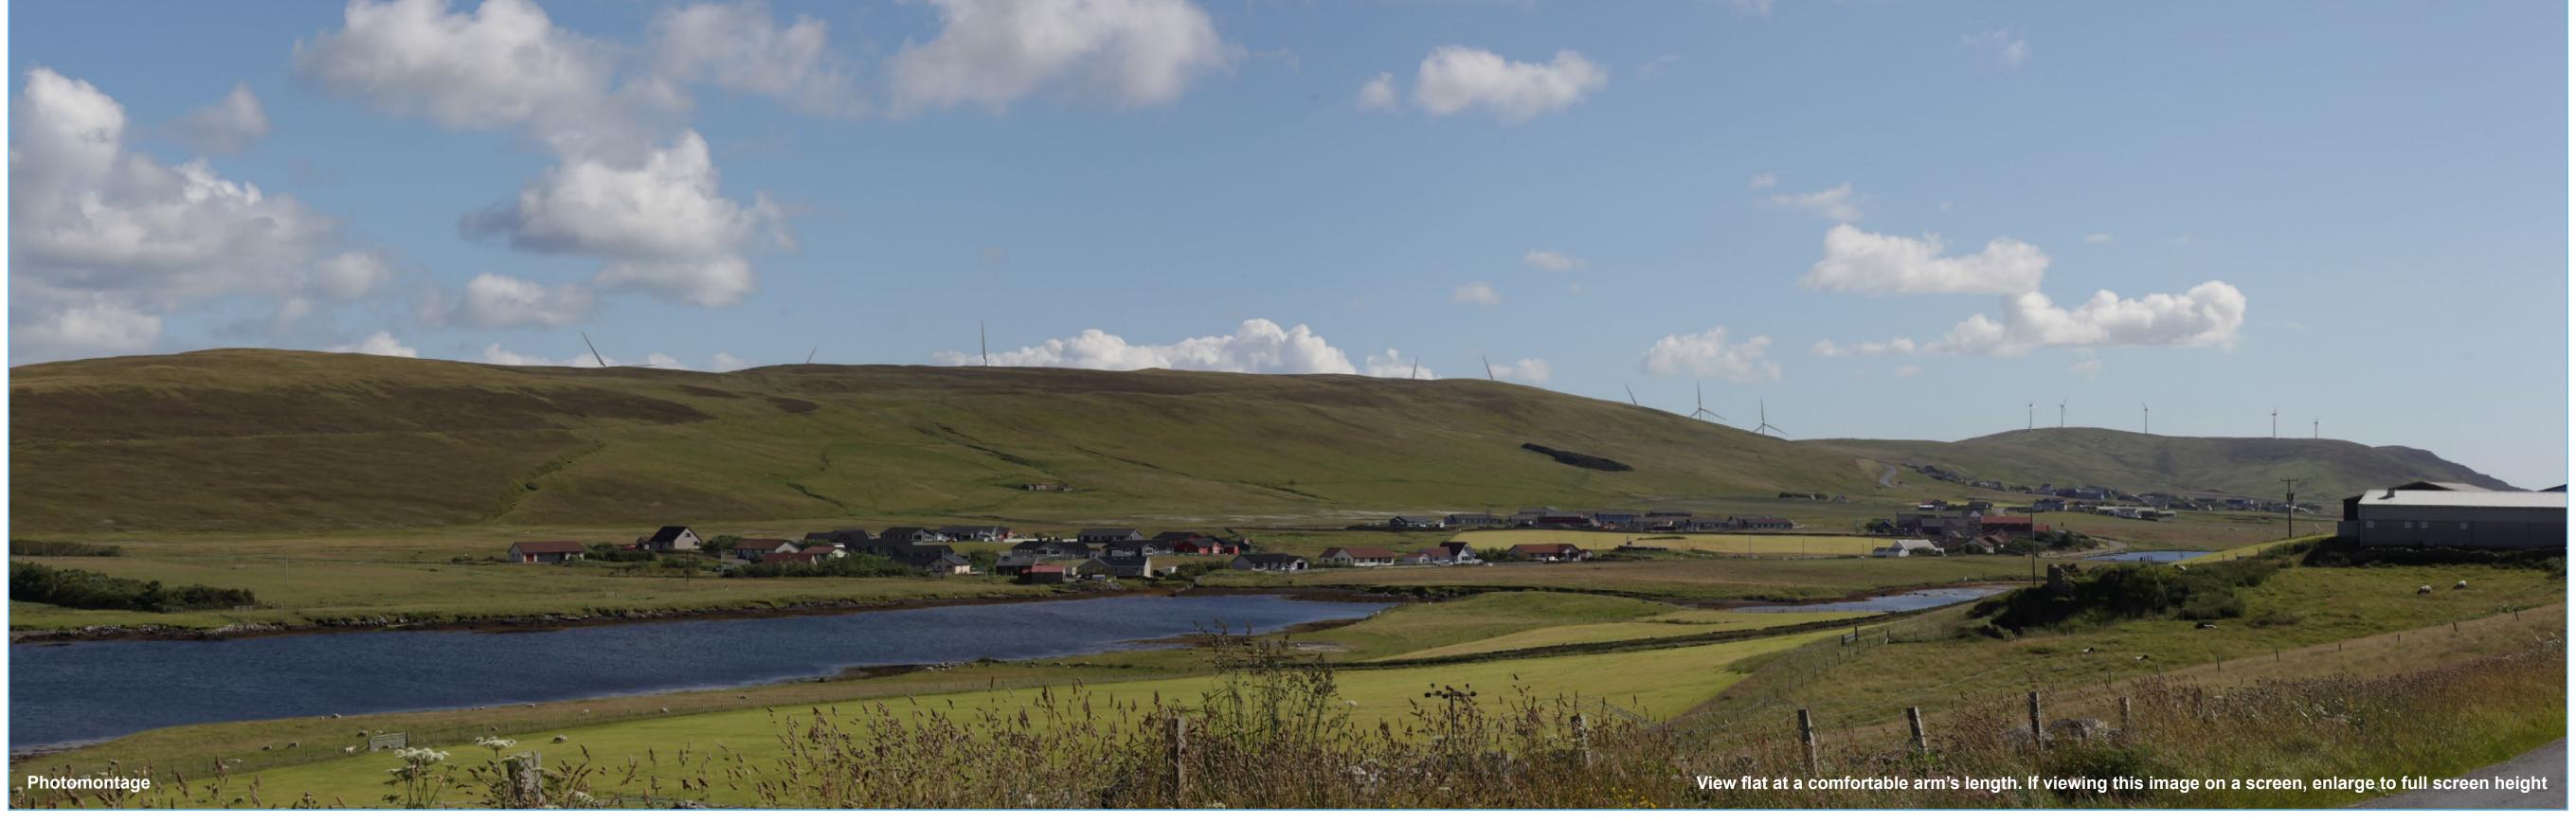

### Viewpoint 9 Cunningham Way Core Path

OS reference 446107 E 1141949 N

Eye Level 81.8 m AOD

Direction of view 269°

Nearest turbine 1846 m