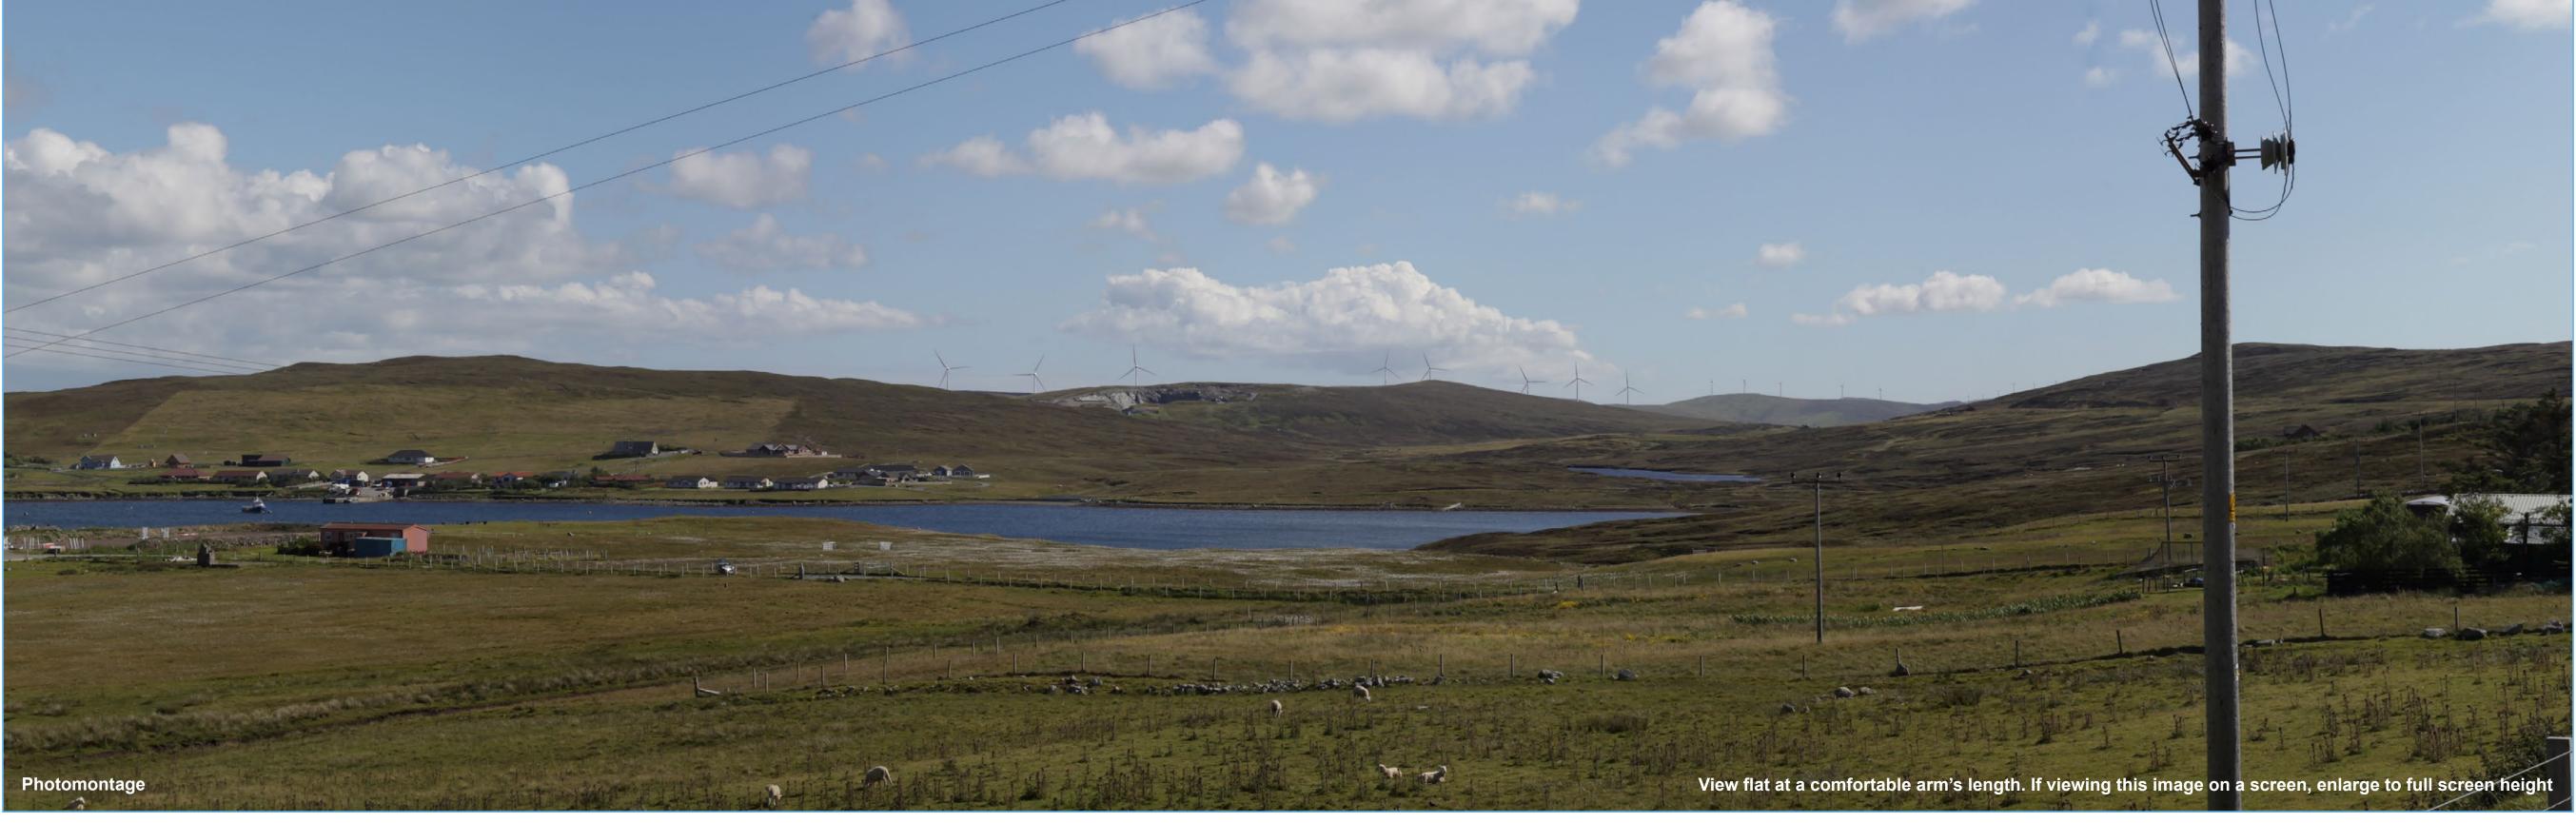

#### Viewpoint 20 A971 Viewpoint Weisdale

OS reference 438176 E 1150578 N

Eye Level 99.0 m AOD

Direction of view 147°

Nearest turbine 9490 m