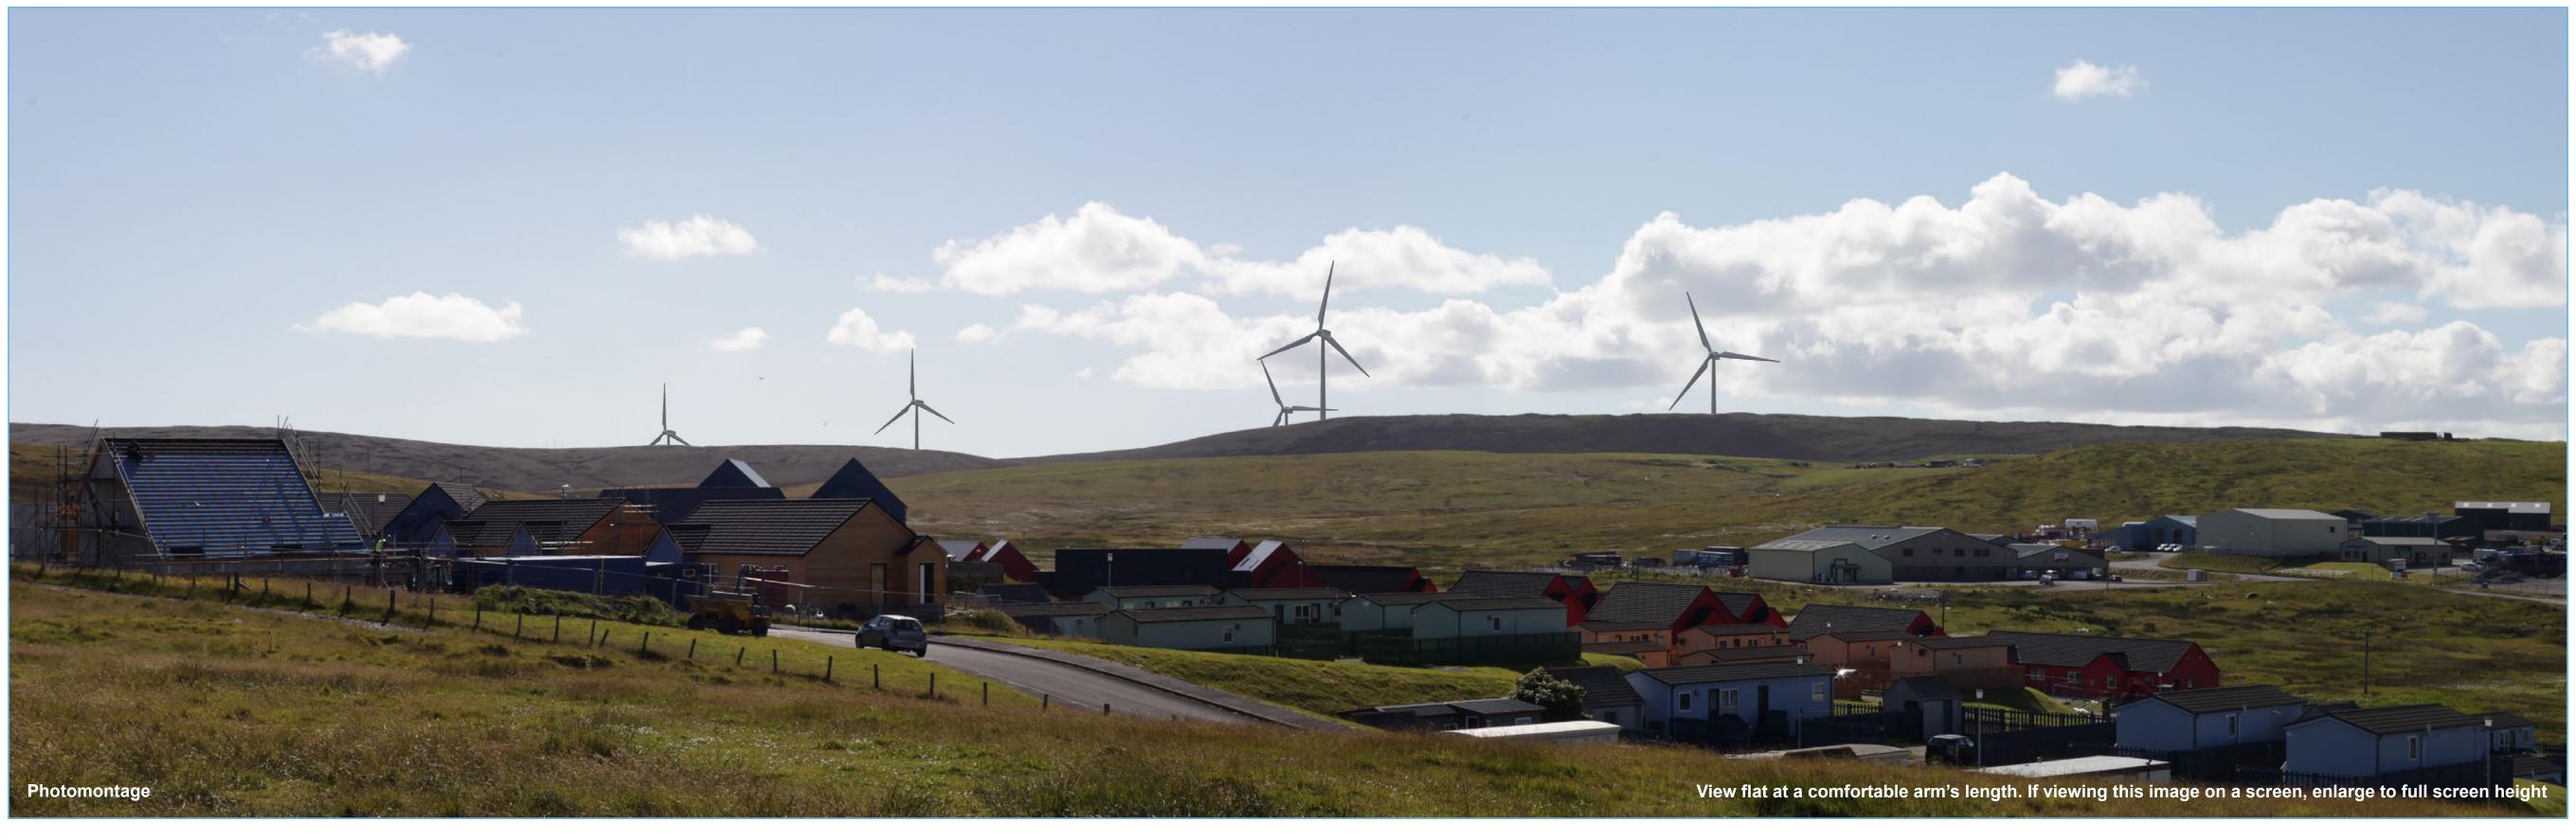

### Viewpoint 9 Cunningham Way Core Path

OS reference 446107 E 1141949 N

Eye Level 81.8 m AOD

Direction of view 269°

Nearest turbine 1846 m