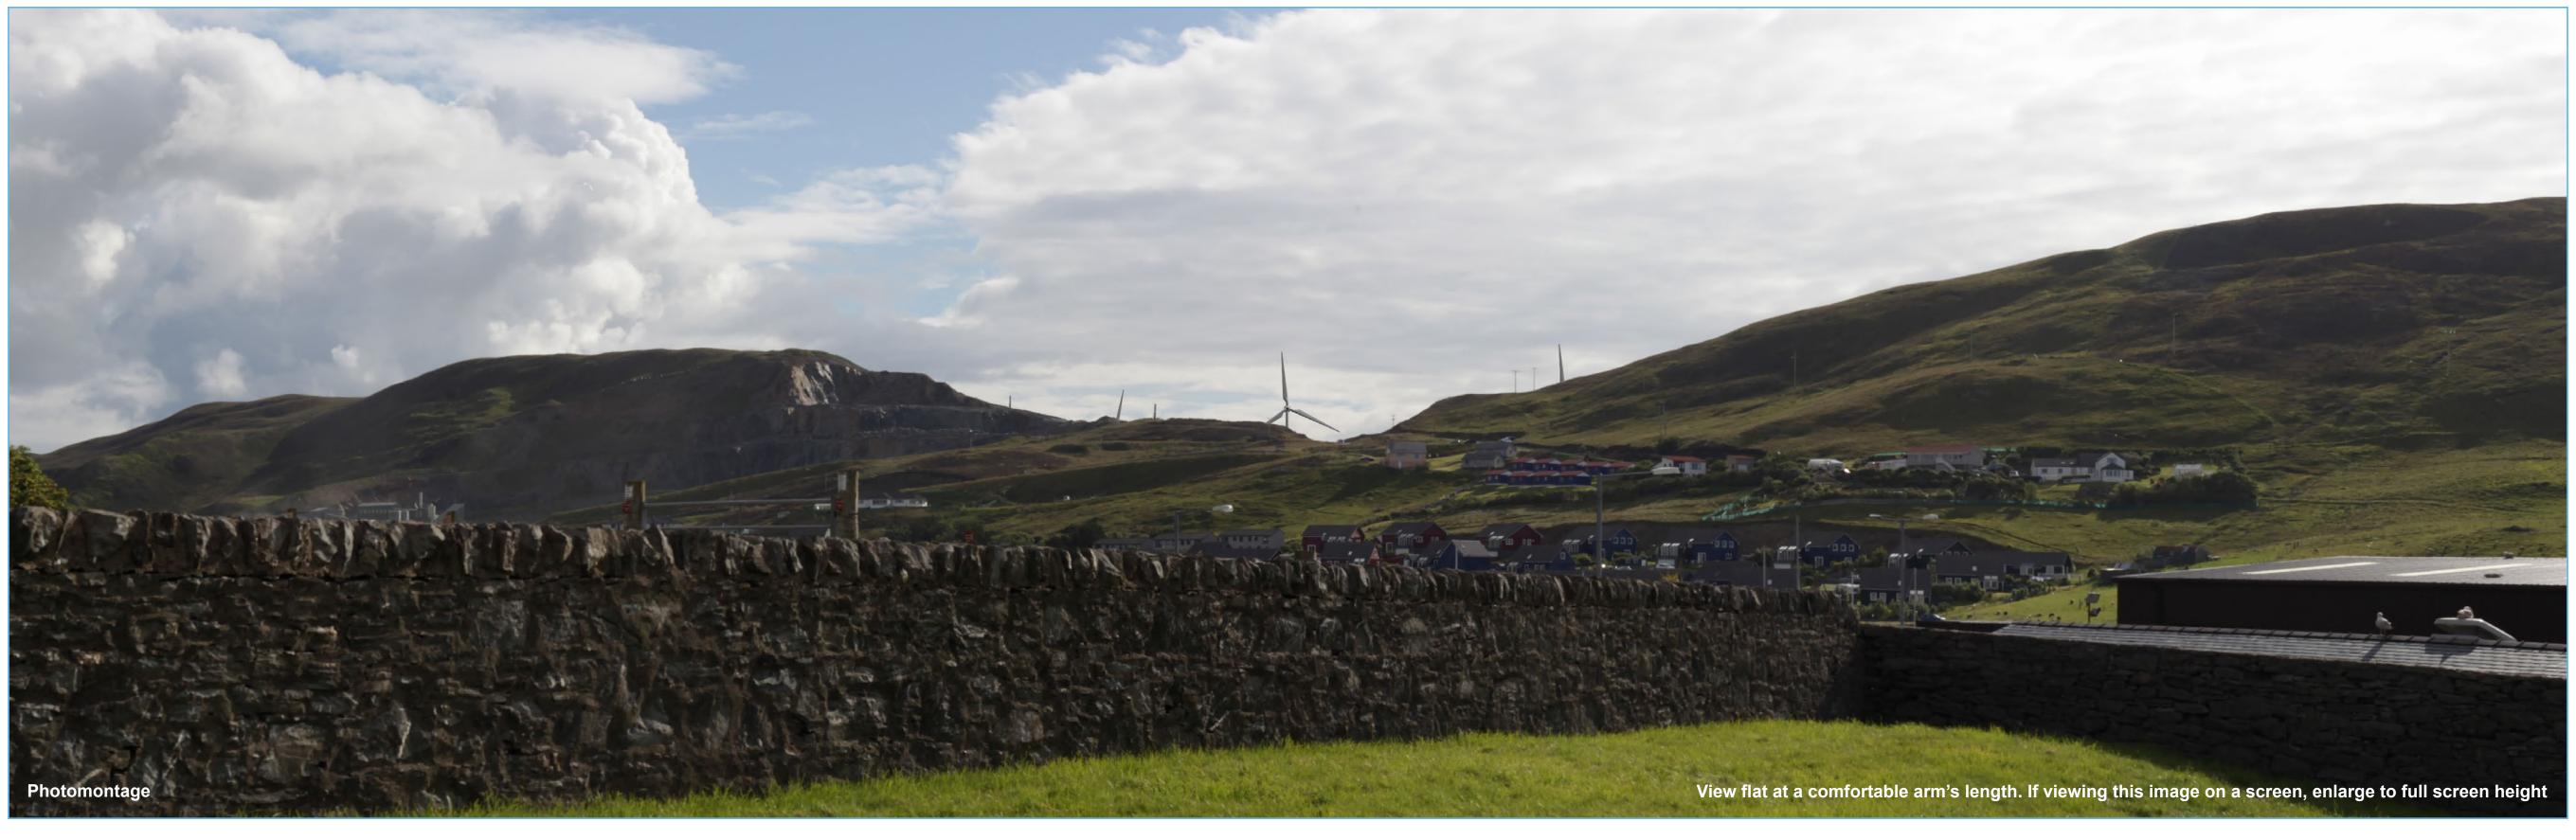

### Viewpoint 16 Scalloway Castle

OS reference 440444 E 1139237 N

Eye Level 7.3 m AOD

Direction of view 51°

Nearest turbine 2689 m