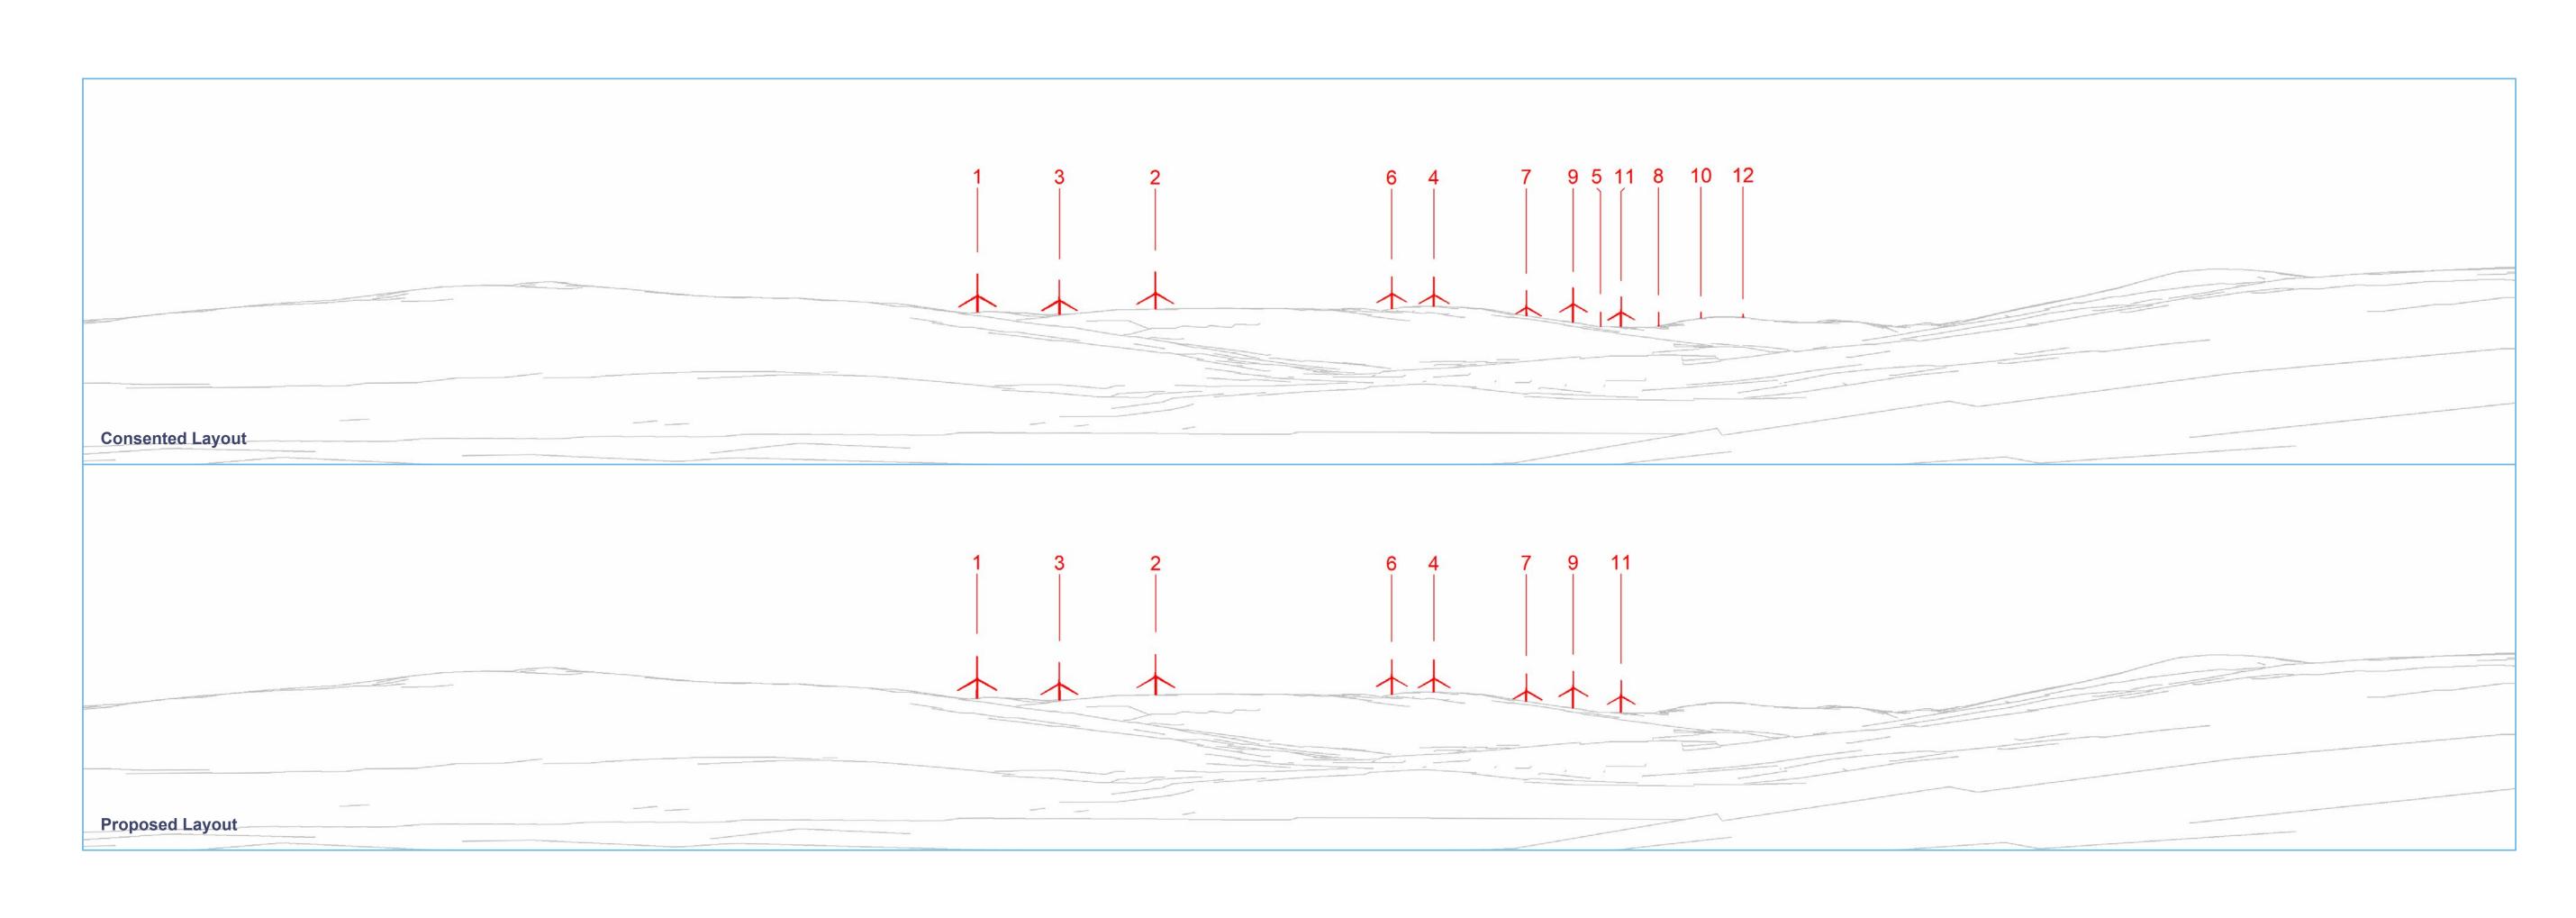

## Viewpoint 4 A970 Gott Car Park

OS reference 443420 E 1147057 N

Eye Level 26.9 m AOD

Direction of view 176°

Nearest turbine 3807 m