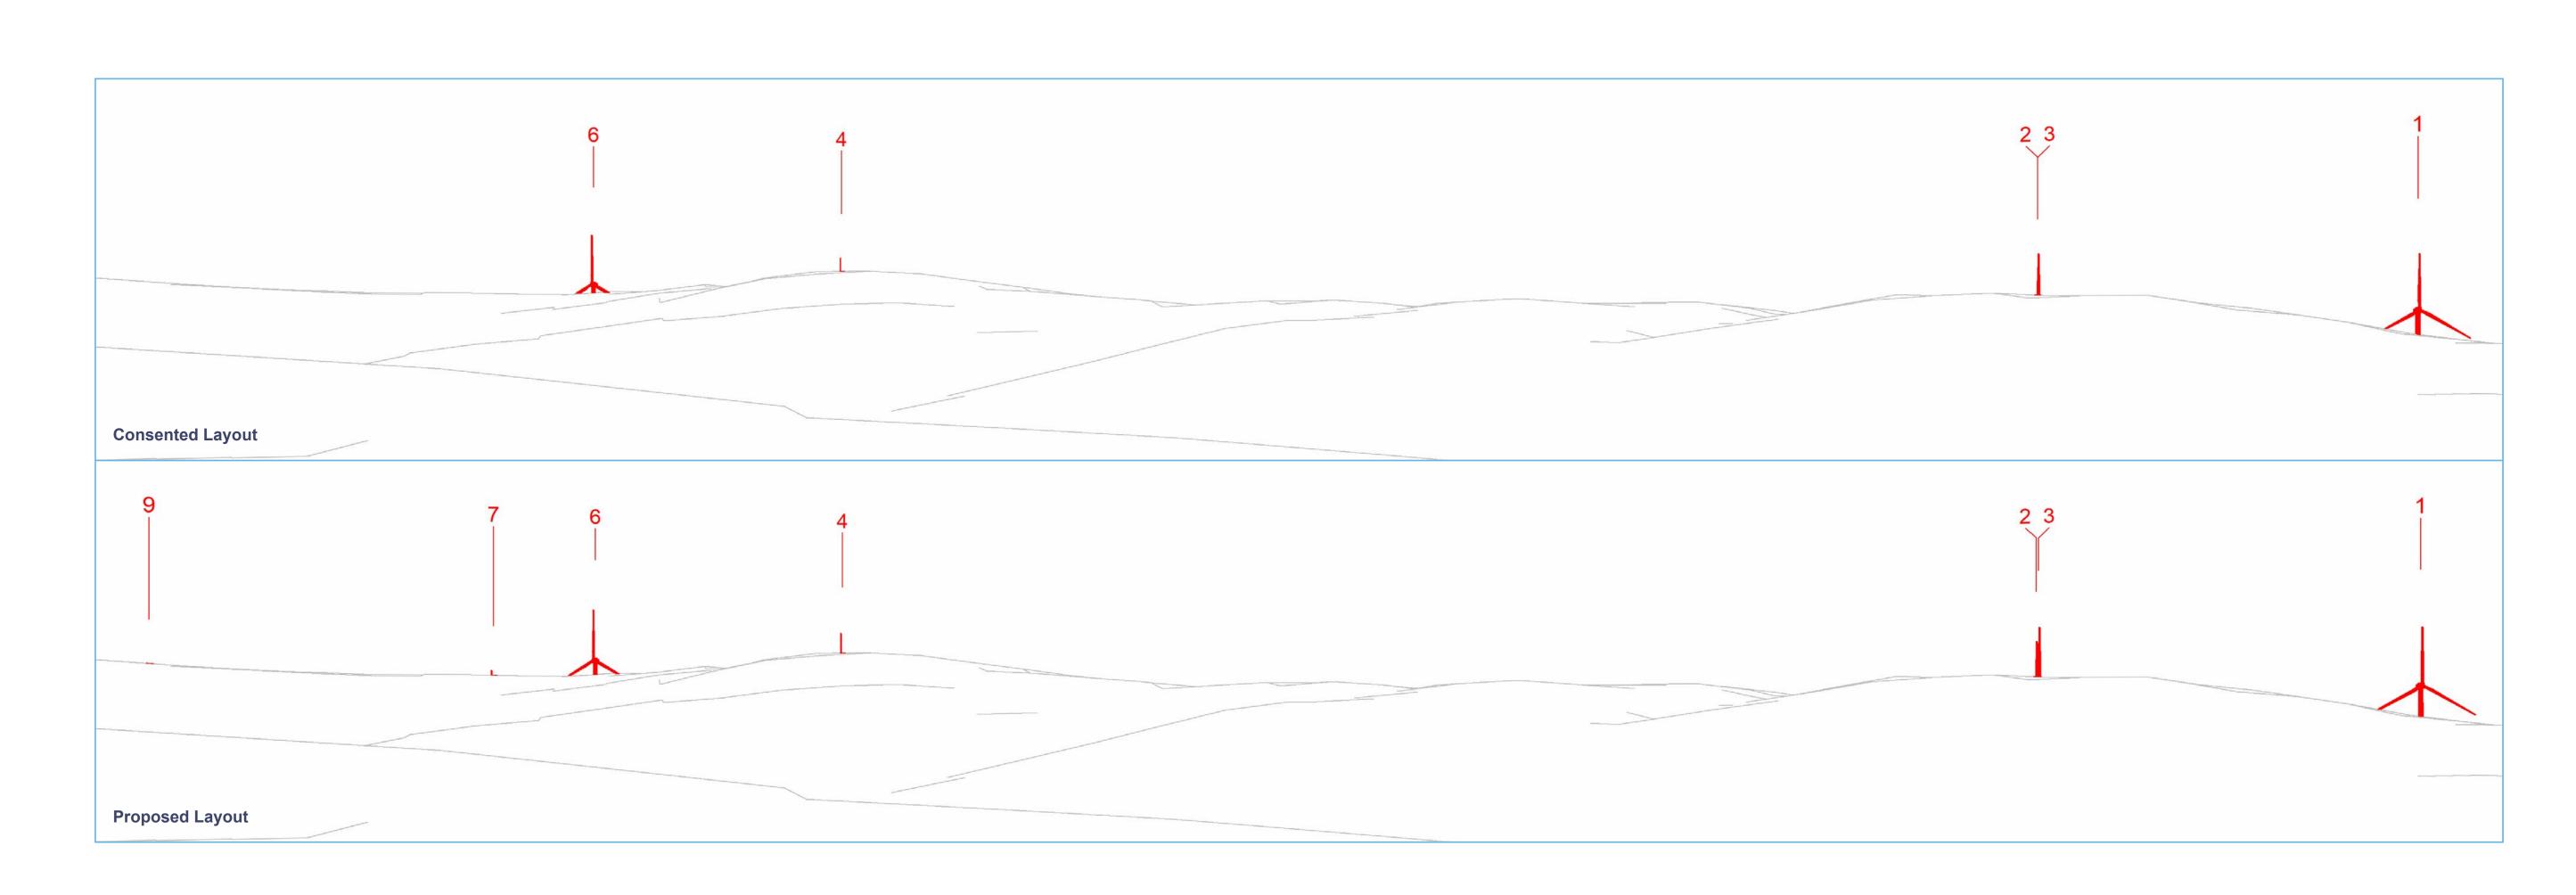

#### Viewpoint Locations





# Viewpoint 3 A970 Girlsta





OS reference 442738 E 1150631 N

Eye Level 32.0 m AOD

Direction of view 173°

Nearest turbine 7414 m



## Viewpoint 4 A970 Gott Car Park





OS reference 443420 E 1147057 N

Eye Level 26.9 m AOD

Direction of view 176°

Nearest turbine 3807 m



### Viewpoint 8 Gilbertson Park Lerwick







### Viewpoint 9 Cunningham Way Core Path





OS reference 446107 E 1141949 N

Eye Level 81.8 m AOD

Direction of view 269°

Nearest turbine 1846 m



### Viewpoint 10 A970 Gulberwick





OS reference 443717 E 1138650 N

Eye Level 77.9 m AOD

Direction of view 1°

Nearest turbine 1823 m



### Viewpoint 13 Sports Field Alta Ness, Hamnavoe





OS reference 437666 E 1135740 N Eye Level 26.8 m AOD Direction of view 45° Nearest turbine 6949 m Horizontal field of view 53.5° (planar projection)



### Viewpoint 16 Scalloway Castle





OS reference 440444 E 1139237 N

Eye Level 7.3 m AOD

Direction of view 51°

Nearest turbine 2689 m



#### Viewpoint 20 A971 Viewpoint Weisdale





OS reference 438176 E 1150578 N

Eye Level 99.0 m AOD

Direction of view 147°

Nearest turbine 9490 m



#