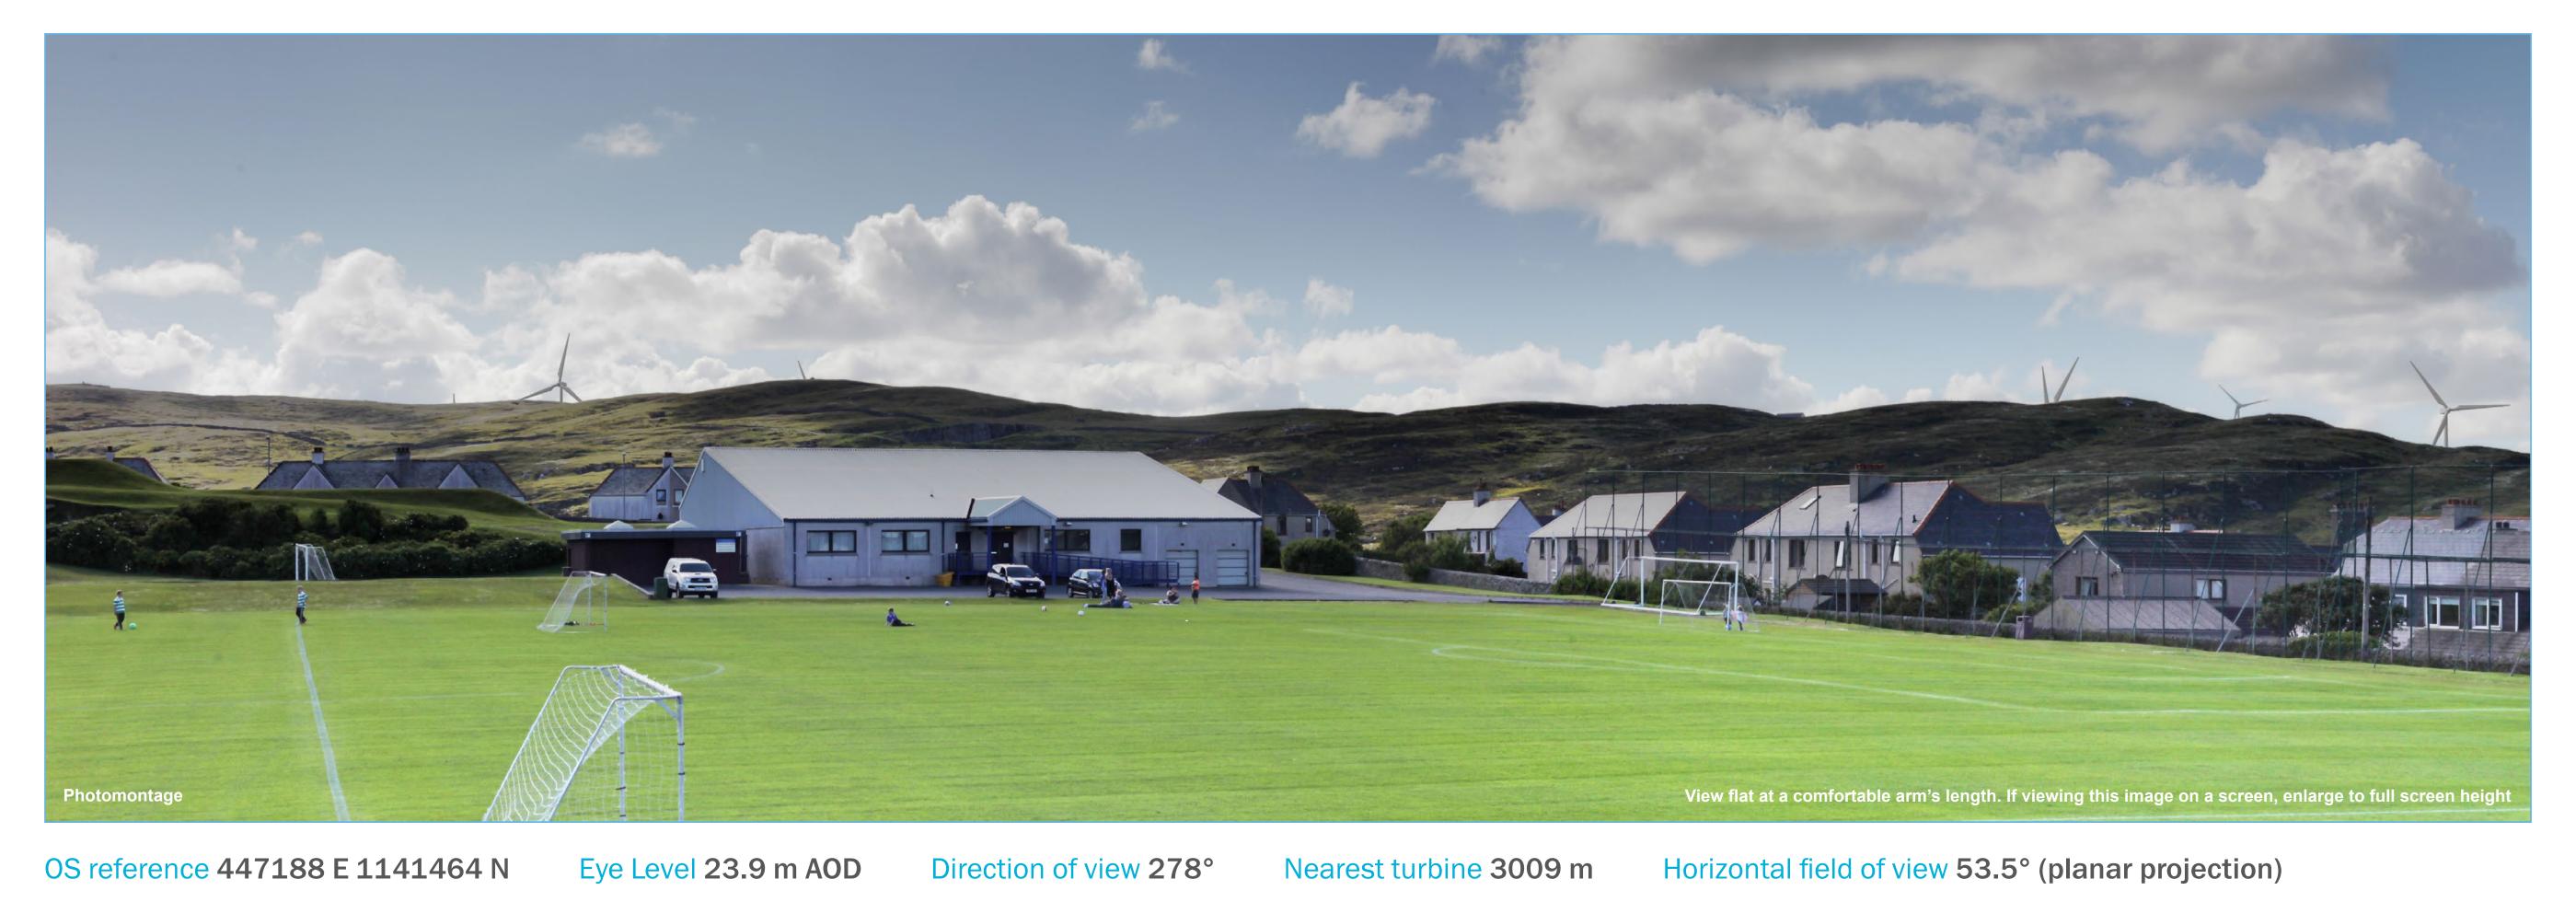

### Viewpoint 13 Sports Field Alta Ness, Hamnavoe

OS reference 437666 E 1135740 N Eye Level 26.8 m AOD Direction of view 45° Nearest turbine 6949 m Horizontal field of view 53.5° (planar projection)