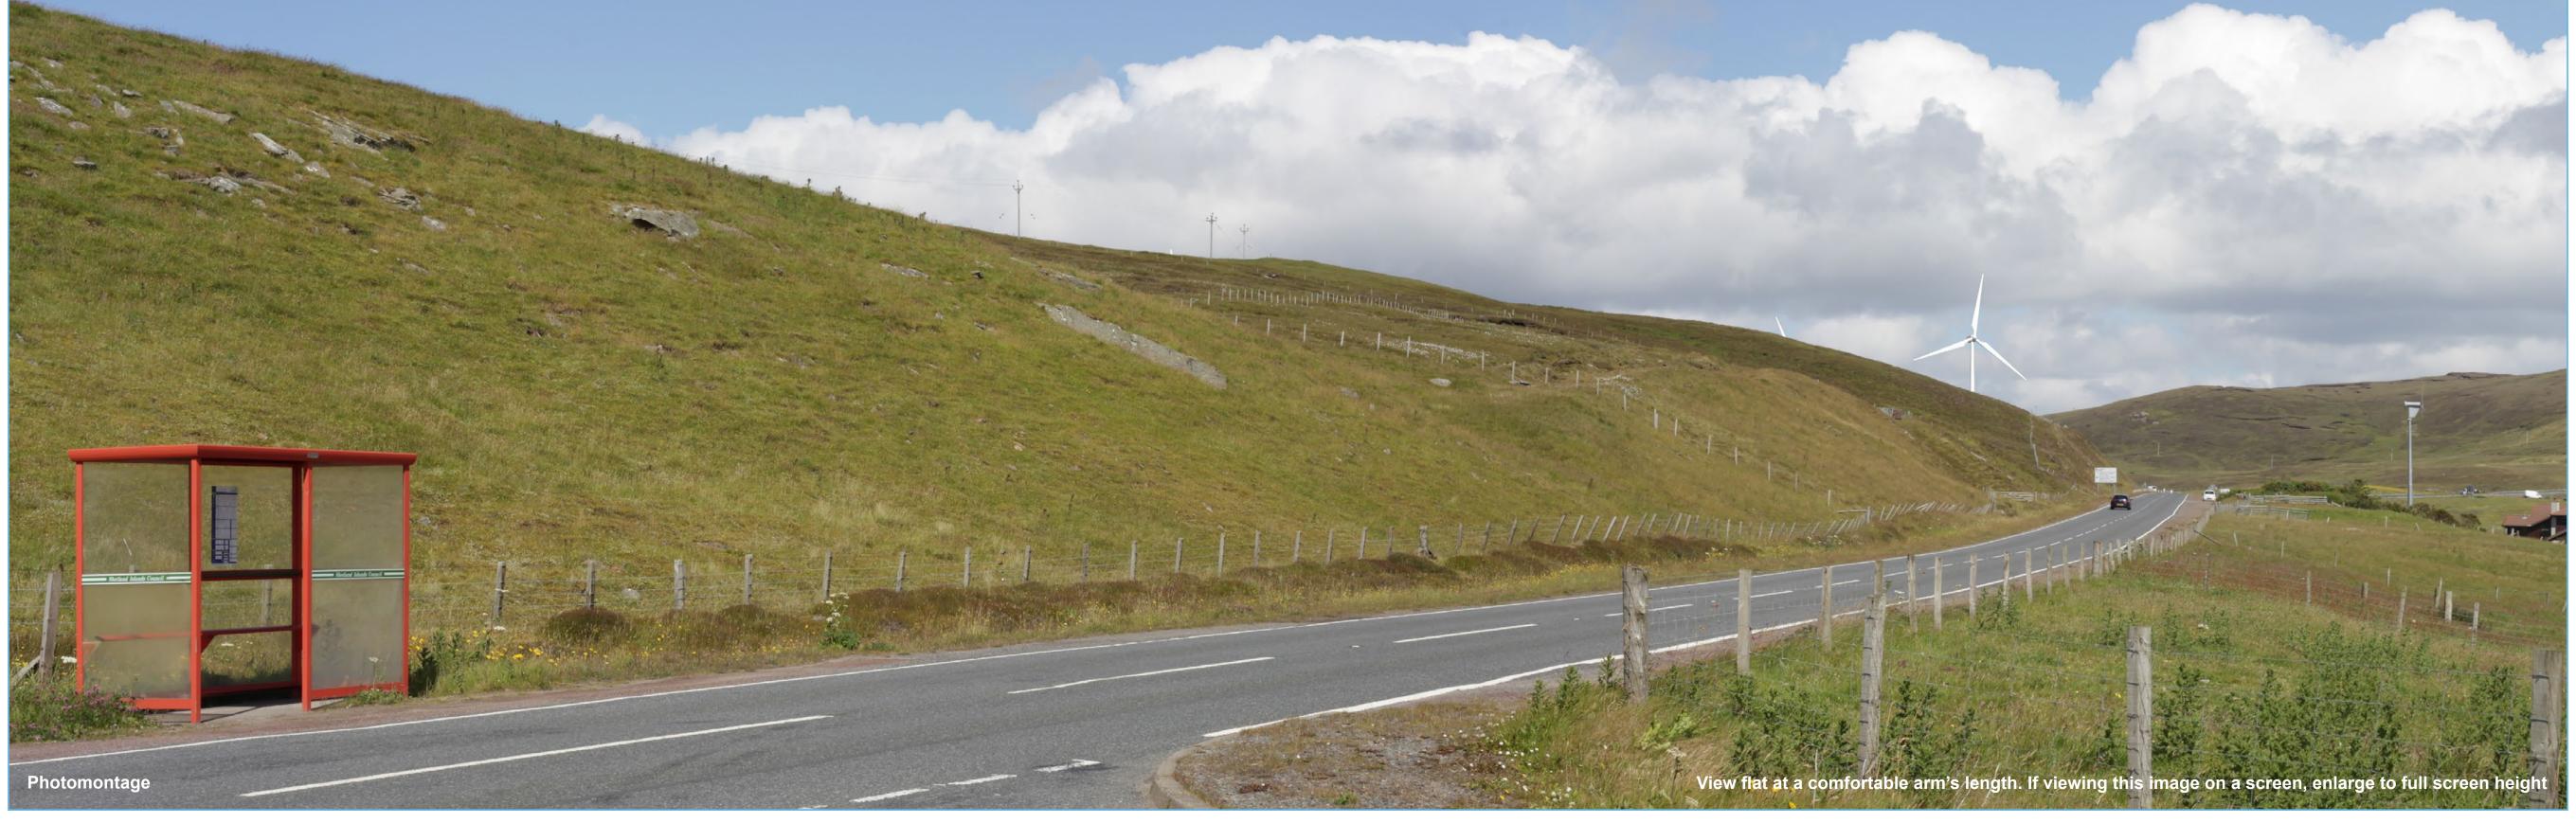

### Viewpoint 10 A970 Gulberwick

OS reference 443717 E 1138650 N

Eye Level 77.9 m AOD

Direction of view 1°

Nearest turbine 1823 m