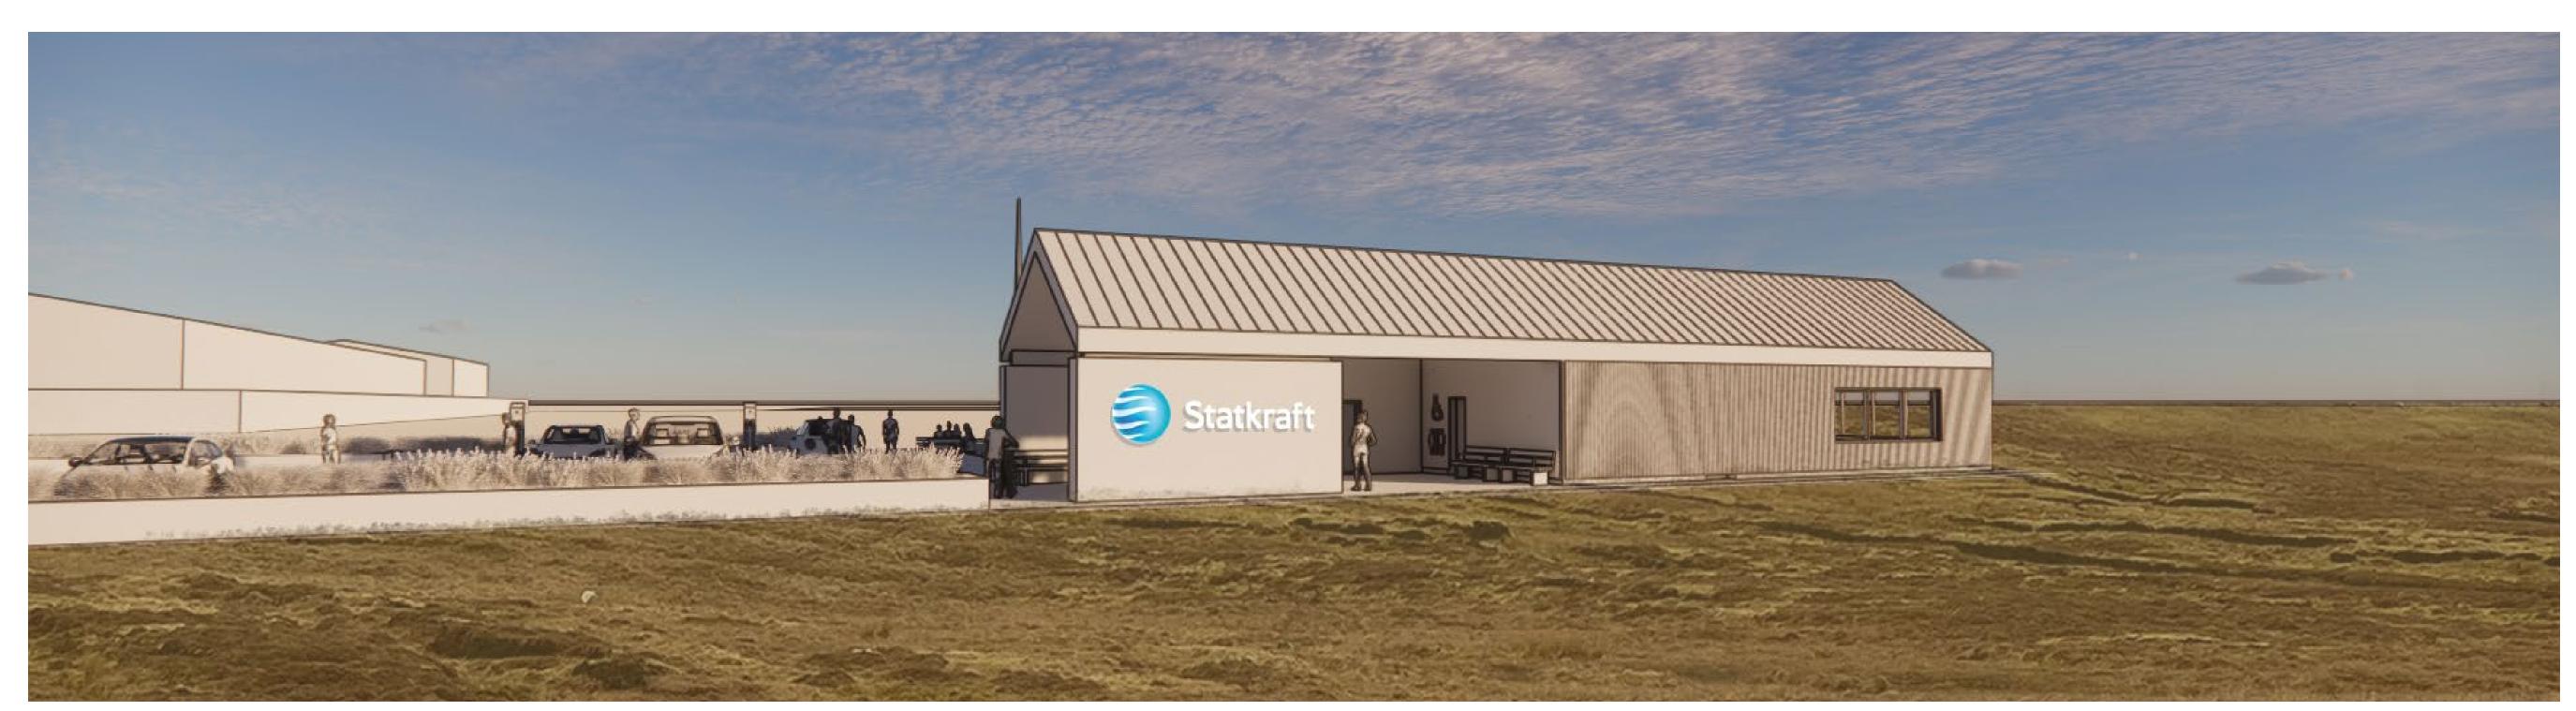

# Statkraft Office and Interpretative Areas

Artists impression of Statkraft office

Our plans will include a single storey building that will house an office for Statkraft employees working on Shetland, together with interpretative areas, indoor and outdoor, with information on subjects, such as:

- Climate change and science behind global warming
- Environmental areas, for example;
  wildlife, peat, flora and fauna, geology
  and hydrology
- Story of Mossy Hill Wind Farm
- Shetland's energy transition from oil and gas to renewables/e-fuels
- Renewable energy technologies and production of e-fuels
- Map of energy projects/infrastructure in Shetland