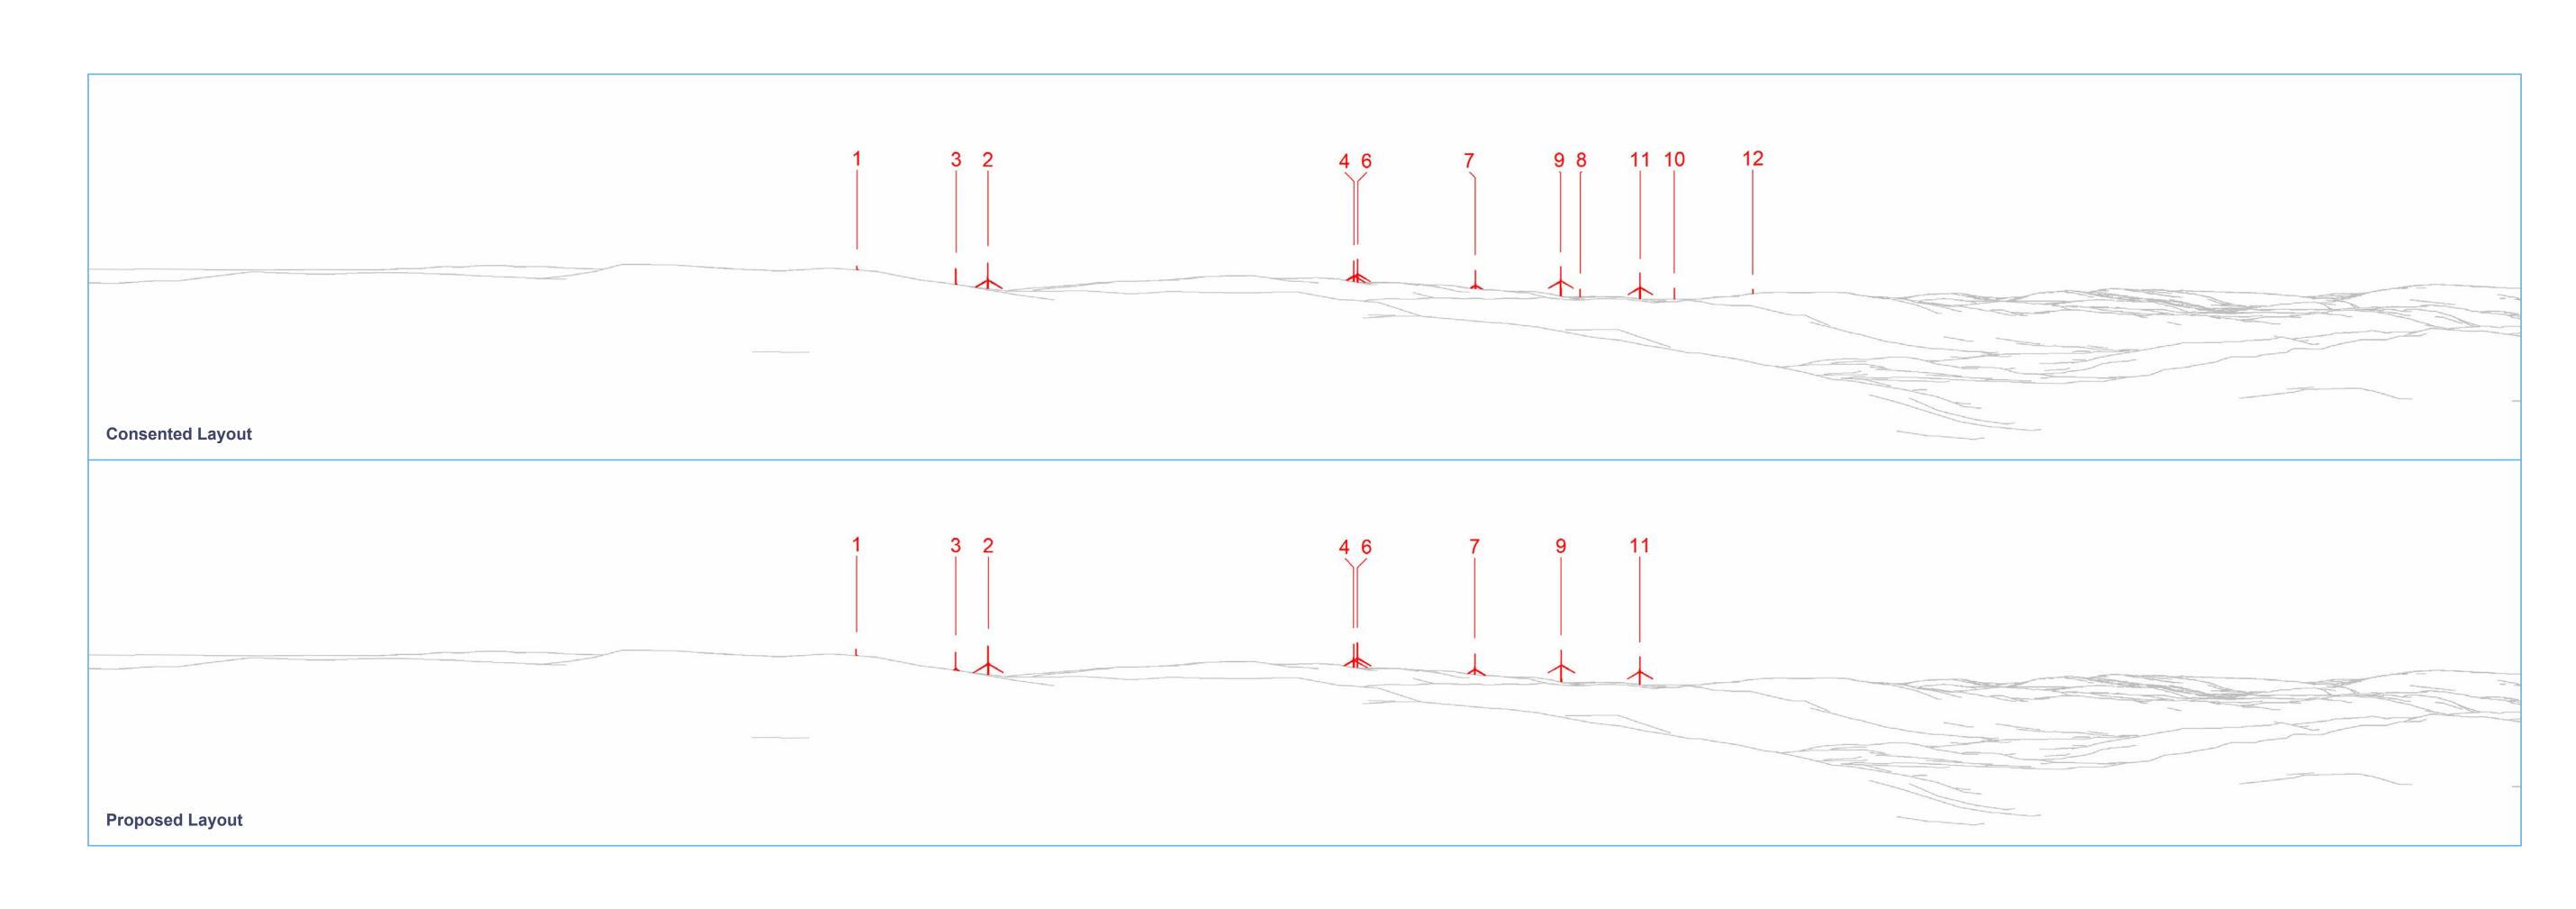

Level 26.9 m AOD

Direction of view 176°

Nearest turbine 3807 m



### Viewpoint 8 Gilbertson Park Lerwick







### Viewpoint 9 Cunningham Way Core Path





OS reference 446107 E 1141949 N

Eye Level 81.8 m AOD

Direction of view 269°

Nearest turbine 1846 m



### Viewpoint 10 A970 Gulberwick





OS reference 443717 E 1138650 N

Eye Level 77.9 m AOD

Direction of view 1°

Nearest turbine 1823 m



### Viewpoint 13 Sports Field Alta Ness, Hamnavoe





OS reference 437666 E 1135740 N Eye Level 26.8 m AOD Direction of view 45° Nearest turbine 6949 m Horizontal field of view 53.5° (planar projection)



### Viewpoint 16 Scalloway Castle





OS reference 440444 E 1139237 N

Eye Level 7.3 m AOD

Direction of view 51°

Nearest turbine 2689 m



#### Viewpoint 20 A971 Viewpoint Weisdale





OS reference 438176 E 1150578 N

Eye Level 99.0 m AOD

Direction of view 147°

Nearest turbine 9490 m



# Statkraft Office and Interpretative Areas



Artists impression of Statkraft office

Our plans will include a single storey building that will house an office for Statkraft employees working on Shetland, together with interpretative areas, indoor and outdoor, with information on subjects, such as:

- Climate change and science behind global warming
- Environmental areas, for example;
  wildlife, peat, flora and fauna, geology
  and hydrology
- Story of Mossy Hill Wind Farm
- Shetland's energy transition from oil and gas to renewables/e-fuels
- Renewable energy technologies and production of e-fuels
- Map of energy projects/infrastructure in Shetland



#### Recreational Activities