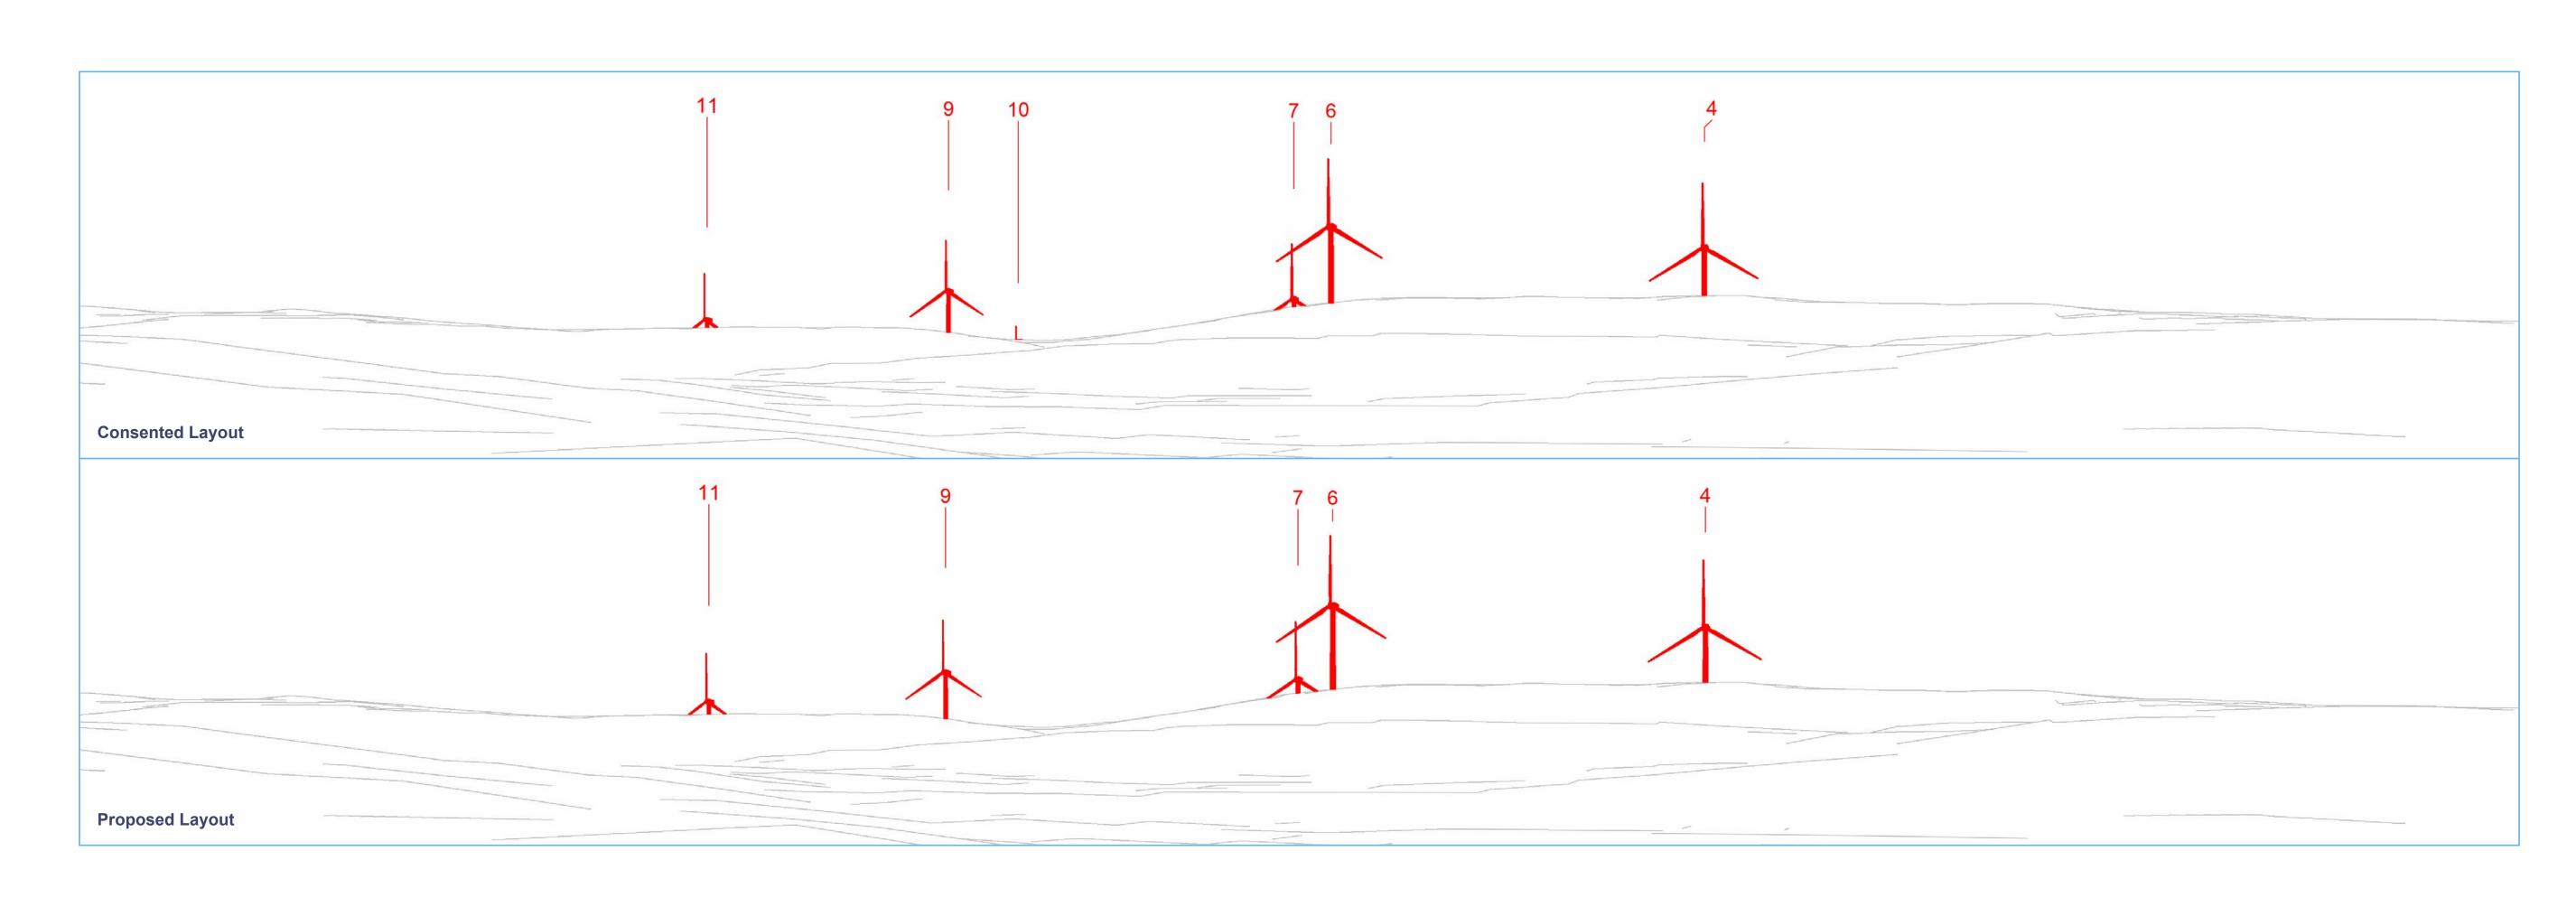

#### Viewpoint Locations





# Viewpoint 3 A970 Girlsta





OS reference 442738 E 1150631 N

Eye Level 32.0 m AOD

Direction of view 173°

Nearest turbine 7414 m



## Viewpoint 4 A970 Gott Car Park





OS reference 443420 E 1147057 N

Eye Level 26.9 m AOD

Direction of view 176°

Nearest turbine 3807 m



### Viewpoint 8 Gilbertson Park Lerwick







### Viewpoint 9 Cunningham Way Core Path





OS reference 446107 E 1141949 N

Eye Level 81.8 m AOD

Direction of view 269°

Nearest turbine 1846 m



### Viewpoint 10 A970 Gulberwick





OS reference 443717 E 1138650 N

Eye Level 77.9 m AOD

Direction of view 1°

Nearest turbine 1823 m



### Viewpoint 13 Sports Field Alta Ness, Hamnavoe





OS reference 437666 E 1135740 N Eye Level 26.8 m AOD Direction of view 45° Nearest turbine 6949 m Horizontal field of view 53.5° (planar projection)



### Viewpoint 16 Scalloway Castle





OS reference 440444 E 1139237 N

Eye Level 7.3 m AOD

Direction of view 51°

Nearest turbine 2689 m



#### Viewpoint 20 A971 Viewpoint Weisdale





OS reference 438176 E 1150578 N

Eye Level 99.0 m AOD

Direction of view 147°

Nearest turbine 9490 m



# Statkraft Office and Interpretative Areas



Ar