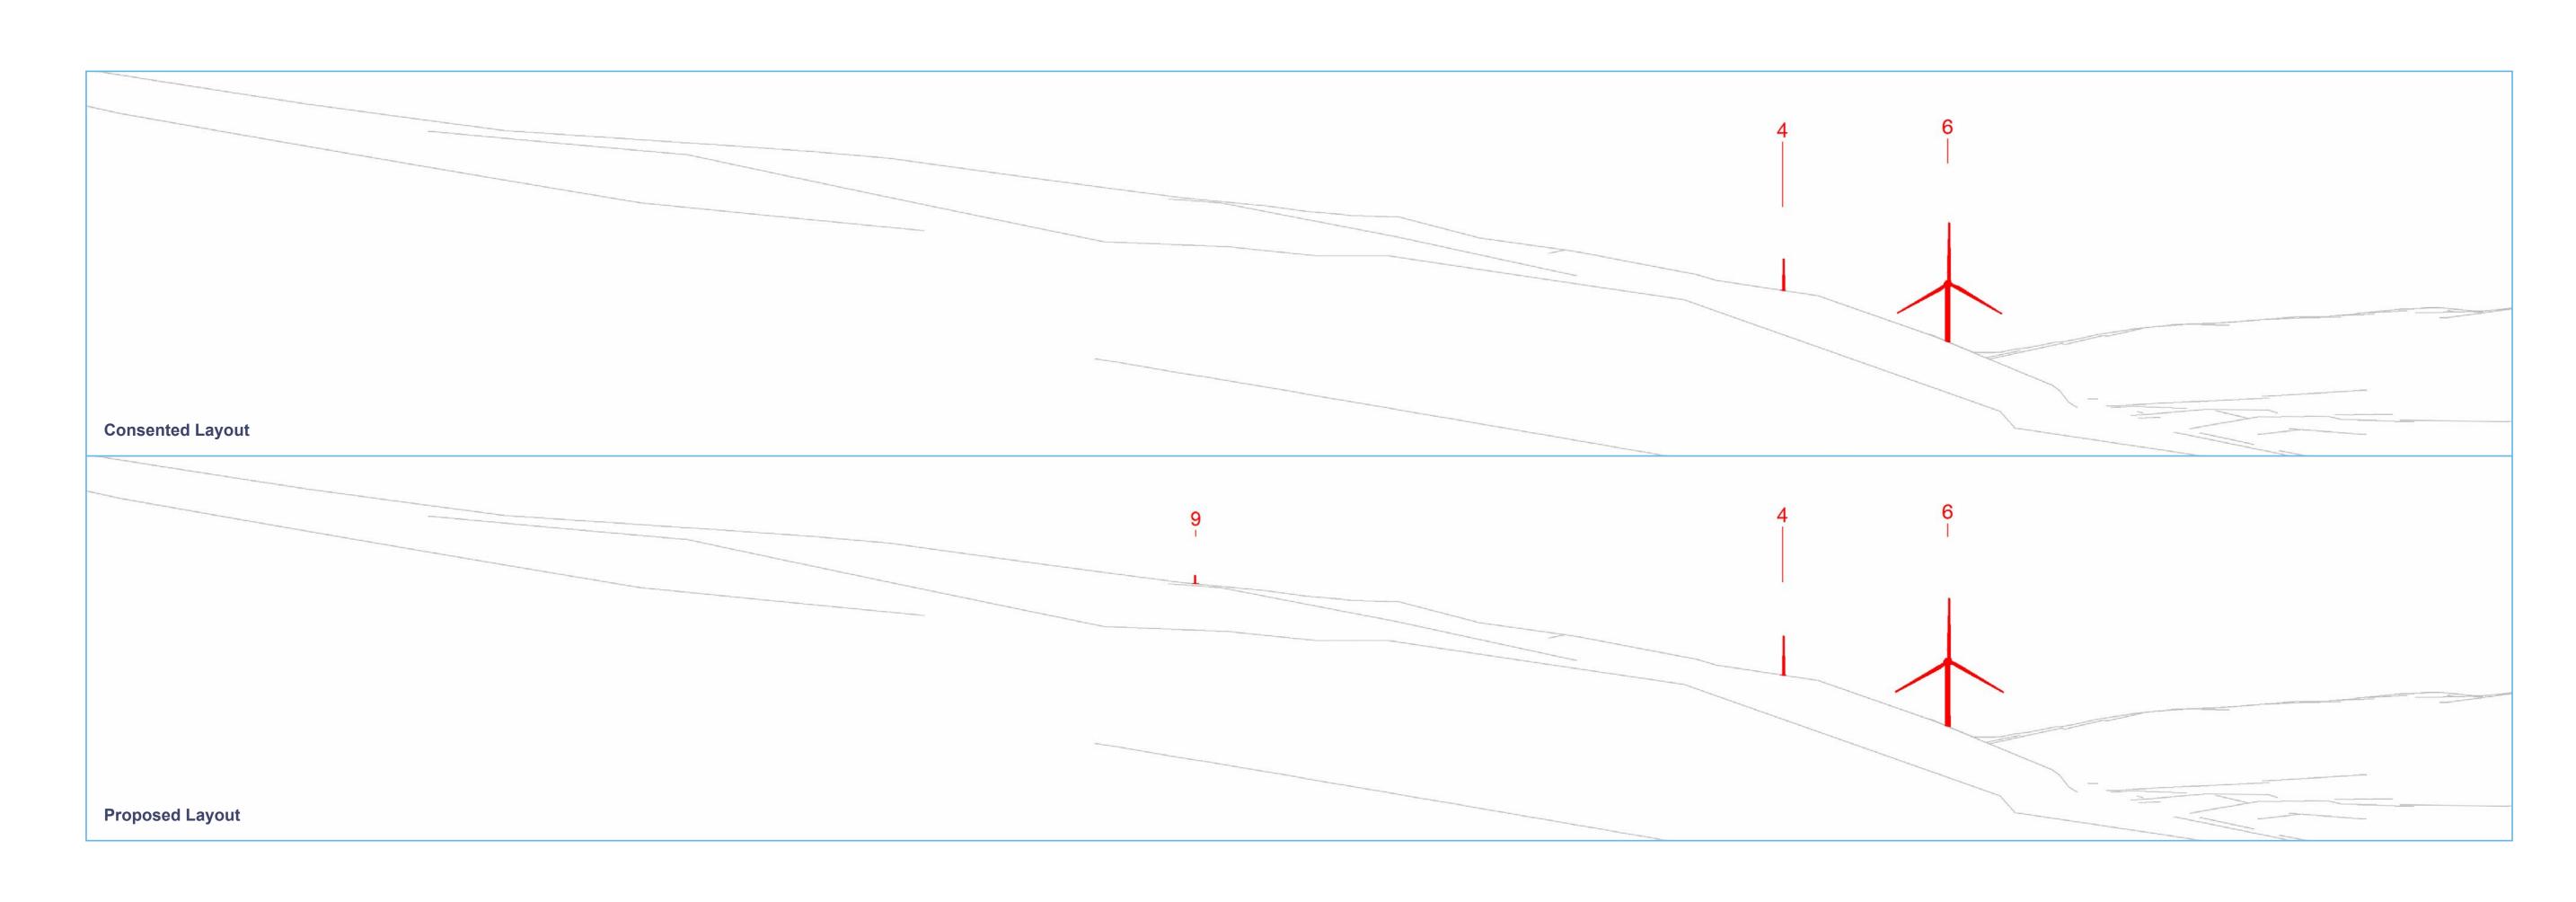

## Viewpoint 4 A970 Gott Car Park

OS reference 443420 E 1147057 N

Eye Level 26.9 m AOD

Direction of view 176°

Nearest turbine 3807 m