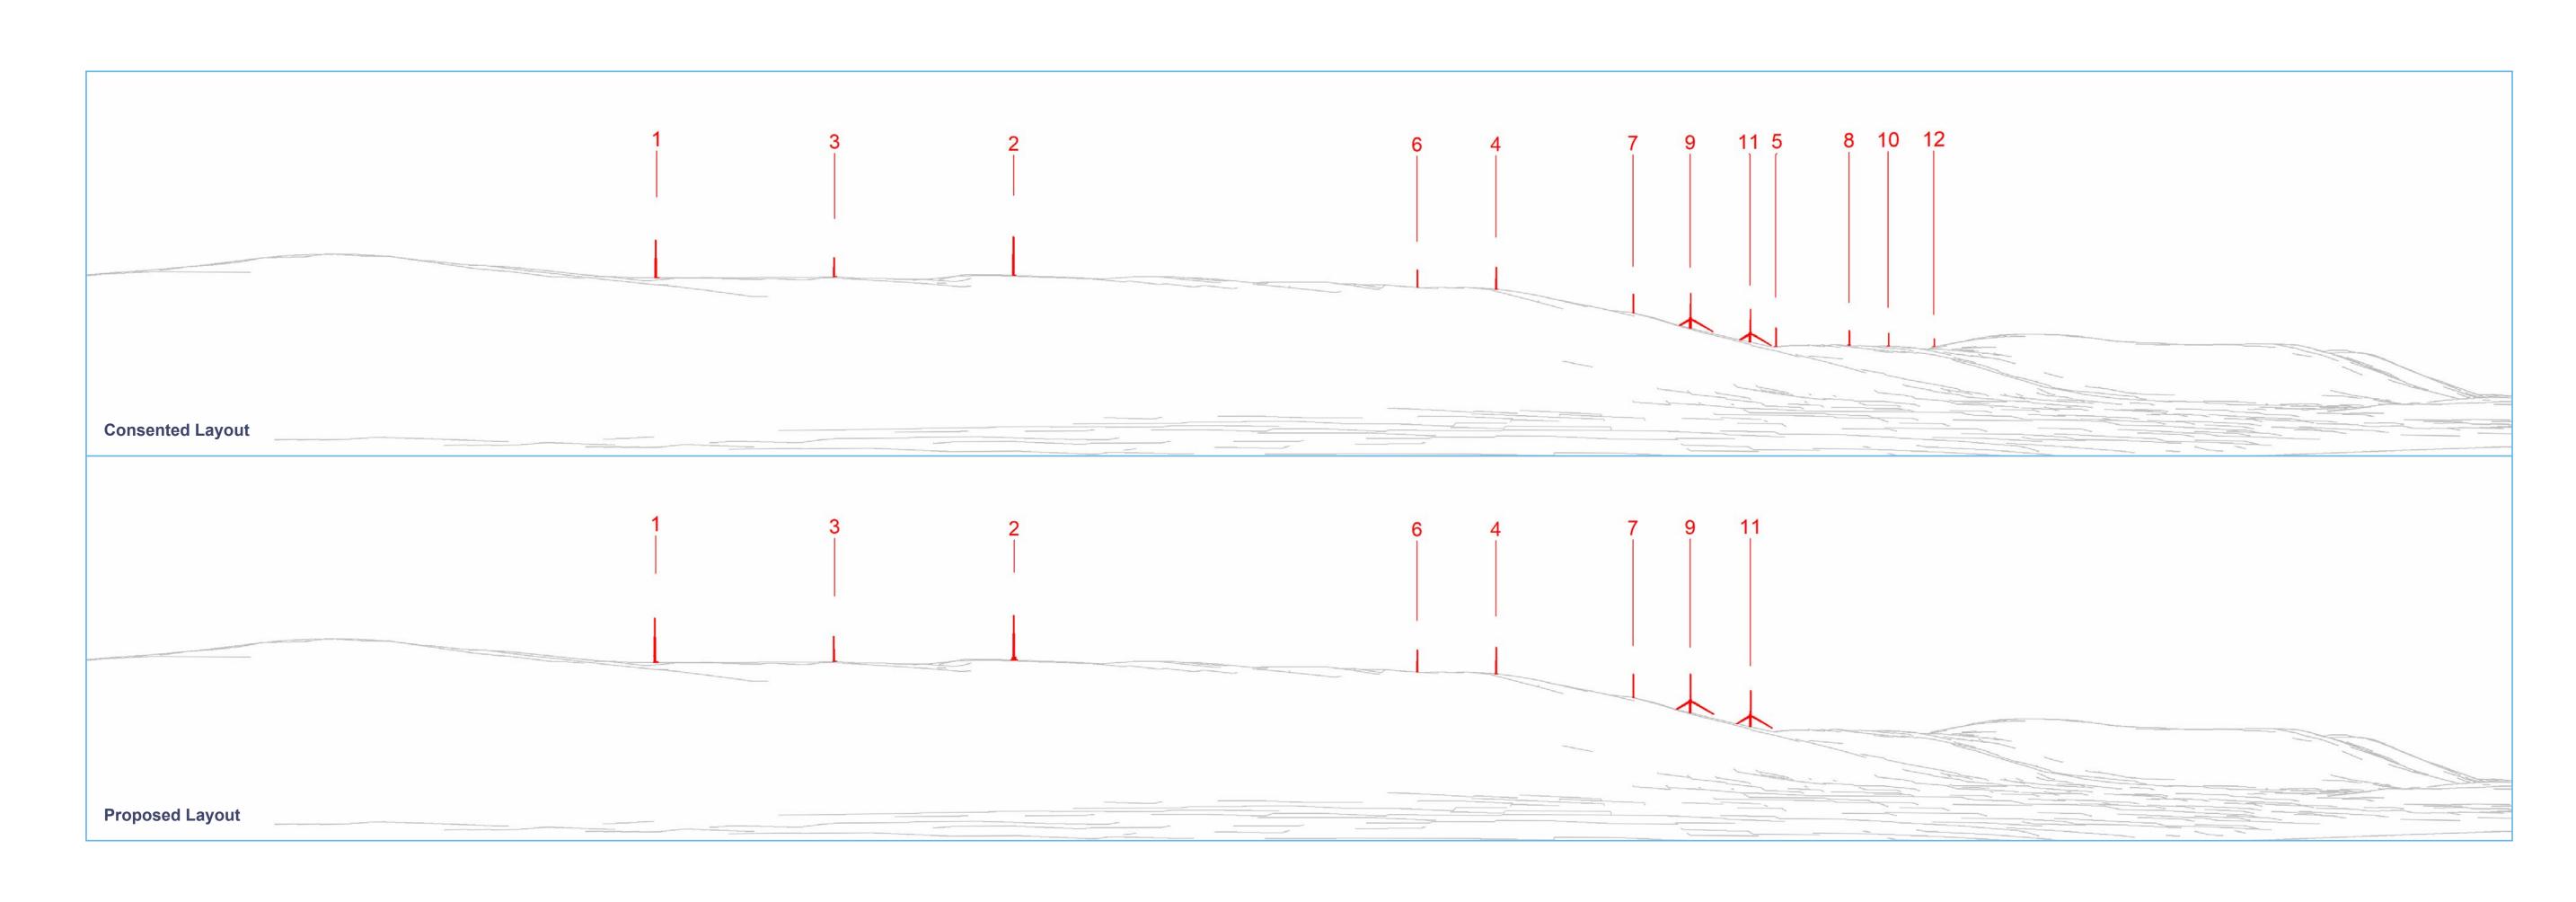

### Viewpoint 10 A970 Gulberwick

OS reference 443717 E 1138650 N

Eye Level 77.9 m AOD

Direction of view 1°

Nearest turbine 1823 m