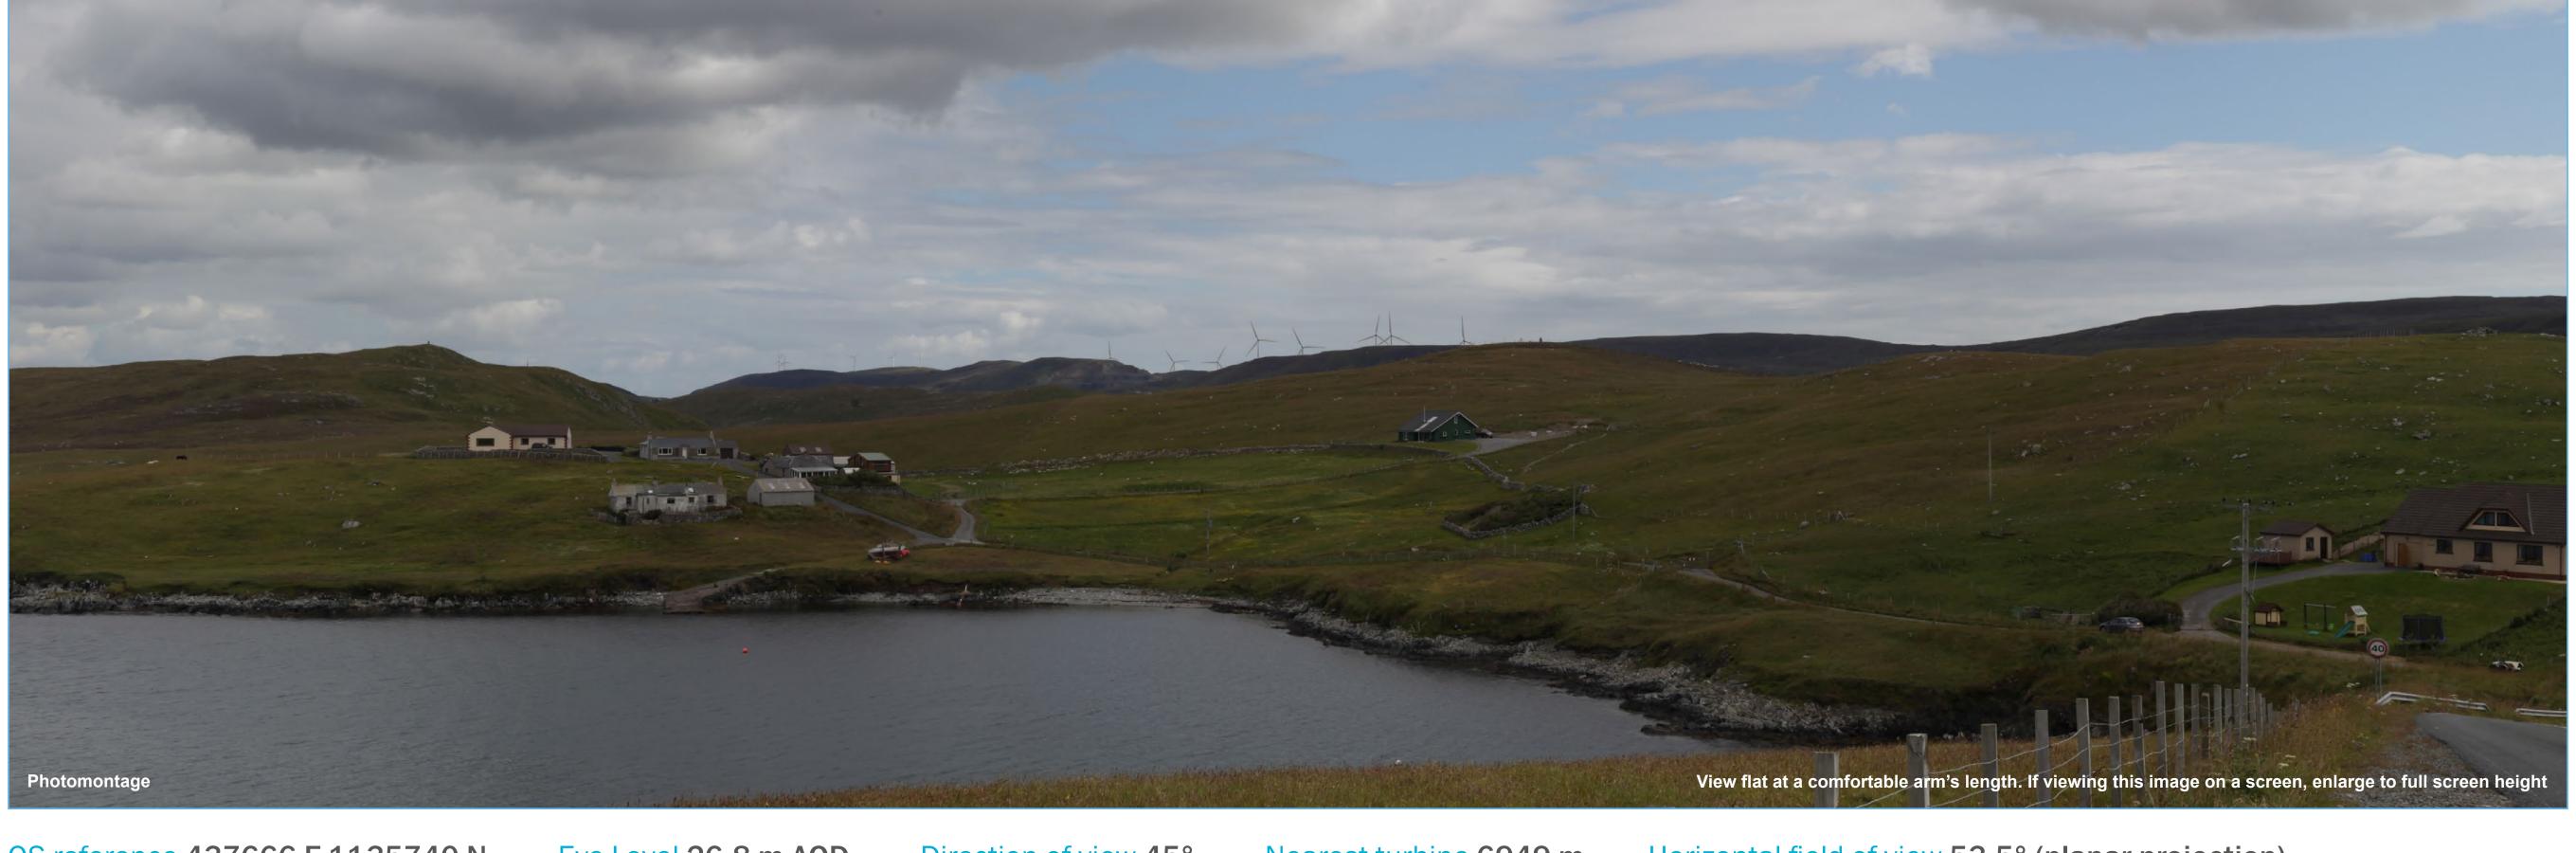

### Viewpoint 13 Sports Field Alta Ness, Hamnavoe

OS reference 437666 E 1135740 N Eye Level 26.8 m AOD Direction of view 45° Nearest turbine 6949 m Horizontal field of view 53.5° (planar projection)