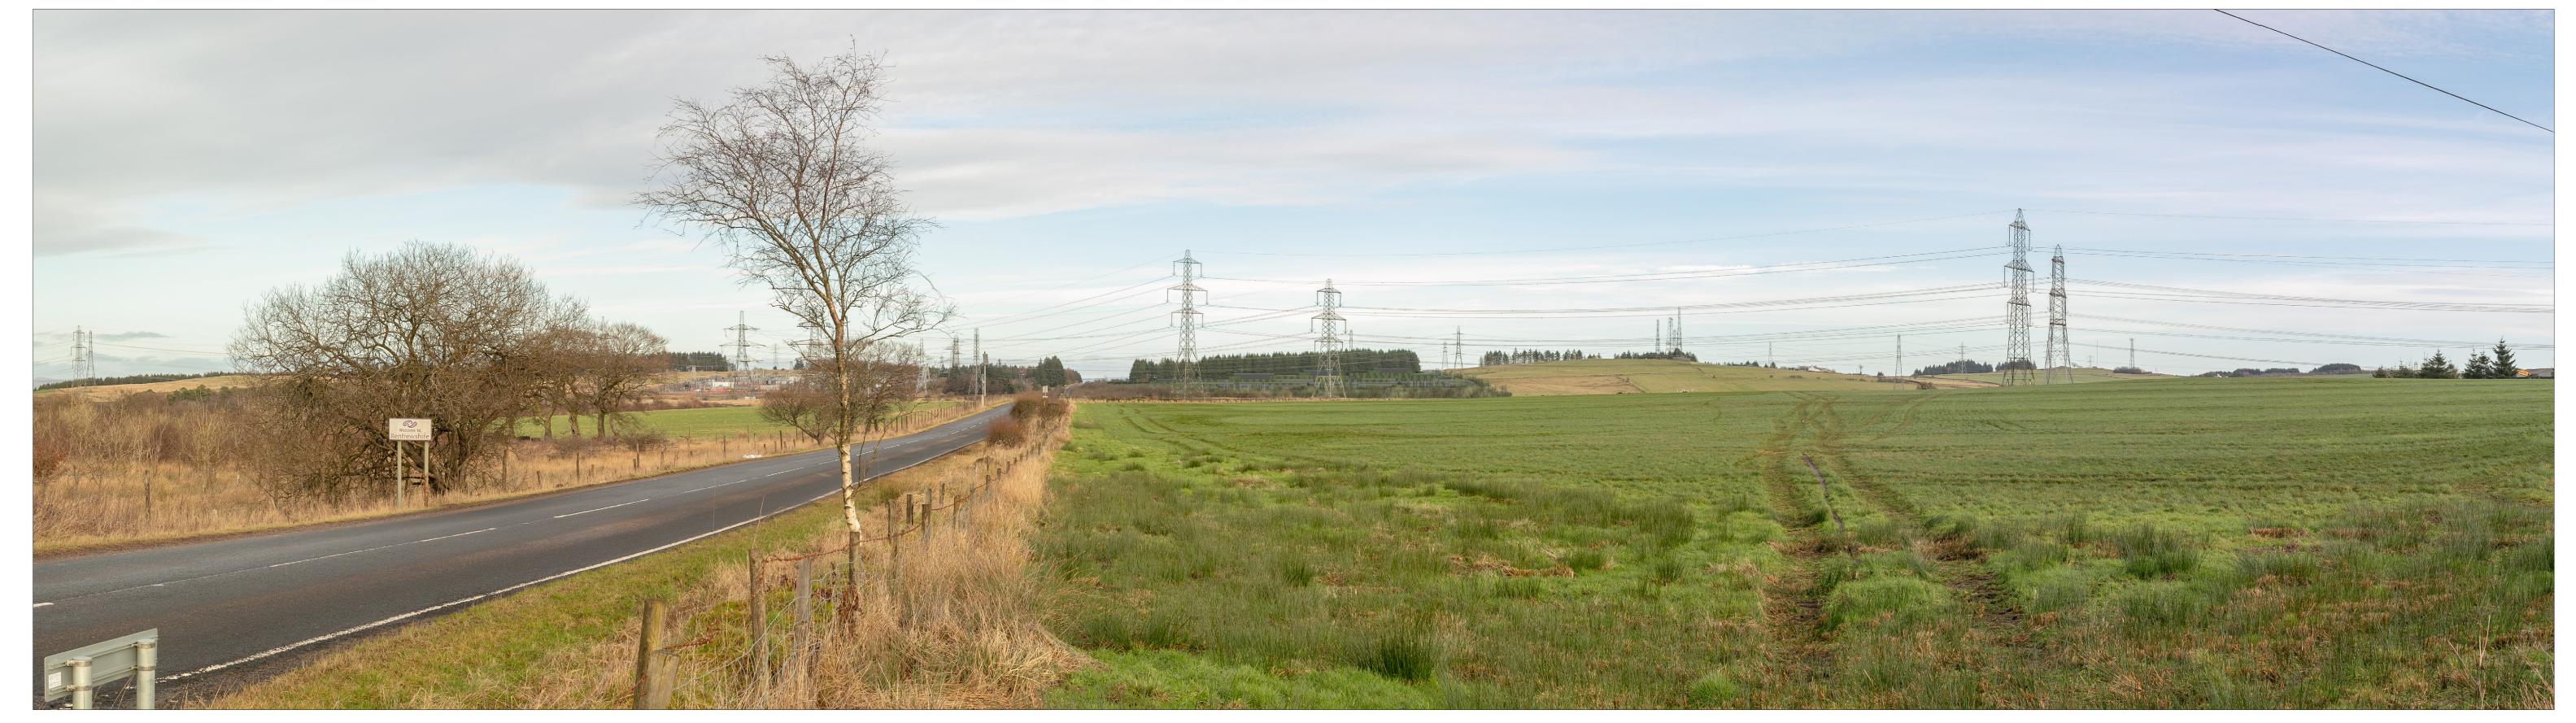

Annex 4 - Photomontage Viewpoint 4: Caplaw Road / B775 junction Existing

OS reference:
AOD:
Direction of view
Distance to deve

72E 659010N Visualisation Type:
Horizontal field of view:
Vertical field of view:
Enlargement factor:

Type 3
90° (cylindrical proj

Camera: Canon
Lens: Canon
Camera height: 1.5m A

Annex 4 - Photomontage Viewpoint 4: Caplaw Road / B775 junction Illustration showing positions of RS Buildings located at the north edge of site

Annex 4 - Photomontage Viewpoint 4: Caplaw Road / B775 junction Year 0 at completion

OS reference AOD: Direction of v

ce: 24407 194m f view: 56° 104evelopment: 1055m Visualisation Type: Ty
Horizontal field of view: 90
Vertical field of view: 25
Enlargement factor: 96

al projection)

Camera: Canon
Lens: Canon
Camera height: 1.5m A

Annex 4 - Photomontage Viewpoint 4: Caplaw Road / B775 junction Planting after 5 years

OS referer AOD: Direction o

Horizontal field of view:

Vertical field of view: