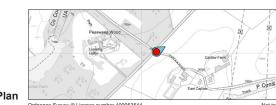

Annex 4 - Photomontage Viewpoint 4: Caplaw Road / B775 junction Existing

OS reference:
AOD:
Direction of view
Distance to deve

72E 659010N Visualisation Type:
Horizontal field of view:
Vertical field of view:
Enlargement factor:

Type 3
90° (cylindrical proj

Camera: Canon
Lens: Canon
Camera height: 1.5m A

Annex 4 - Photomontage Viewpoint 4: Caplaw Road / B775 junction Illustration showing positions of RS Buildings located at the north edge of site