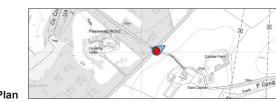

Annex 4 - Photomontage Viewpoint 4: Caplaw Road / B775 junction Existing

OS reference:
AOD:
Direction of view
Distance to deve

72E 659010N Visualisation Type:
Horizontal field of view:
Vertical field of view:
Enlargement factor:

Type 3
90° (cylindrical proj

Camera: Canon
Lens: Canon
Camera height: 1.5m A

Annex 4 - Photomontage Viewpoint 4: Caplaw Road / B775 junction Illustration showing positions of RS Buildings located at the north edge of site