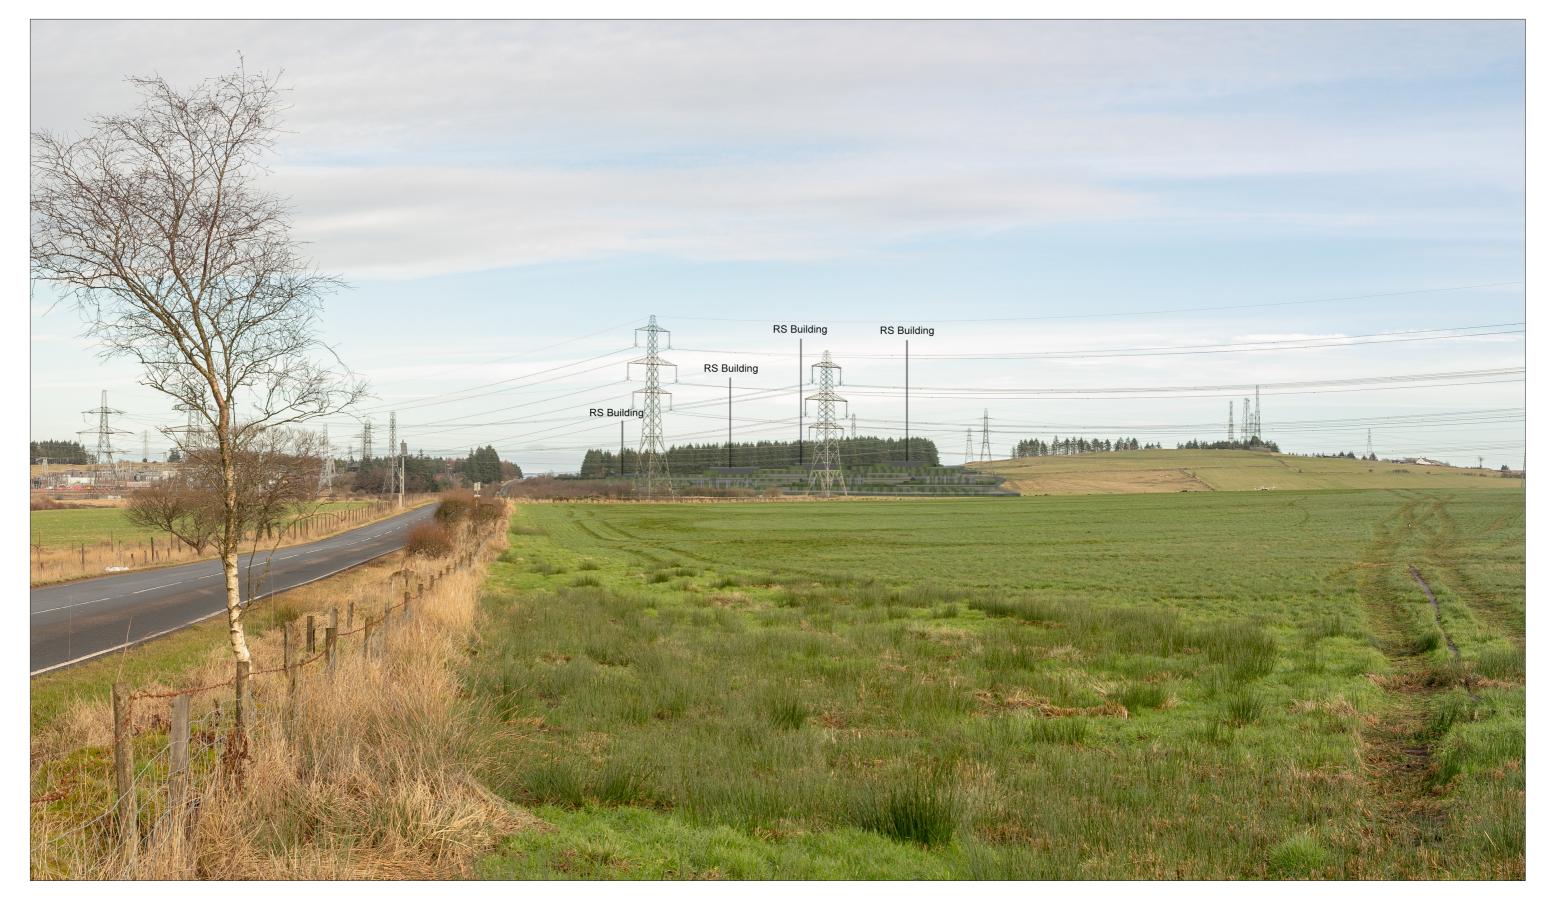

Type 3
90° (cylindrical proj

Camera: Canon
Lens: Canon
Camera height: 1.5m A

Annex 4 - Photomontage Viewpoint 4: Caplaw Road / B775 junction Illustration showing positions of RS Buildings located at the north edge of site