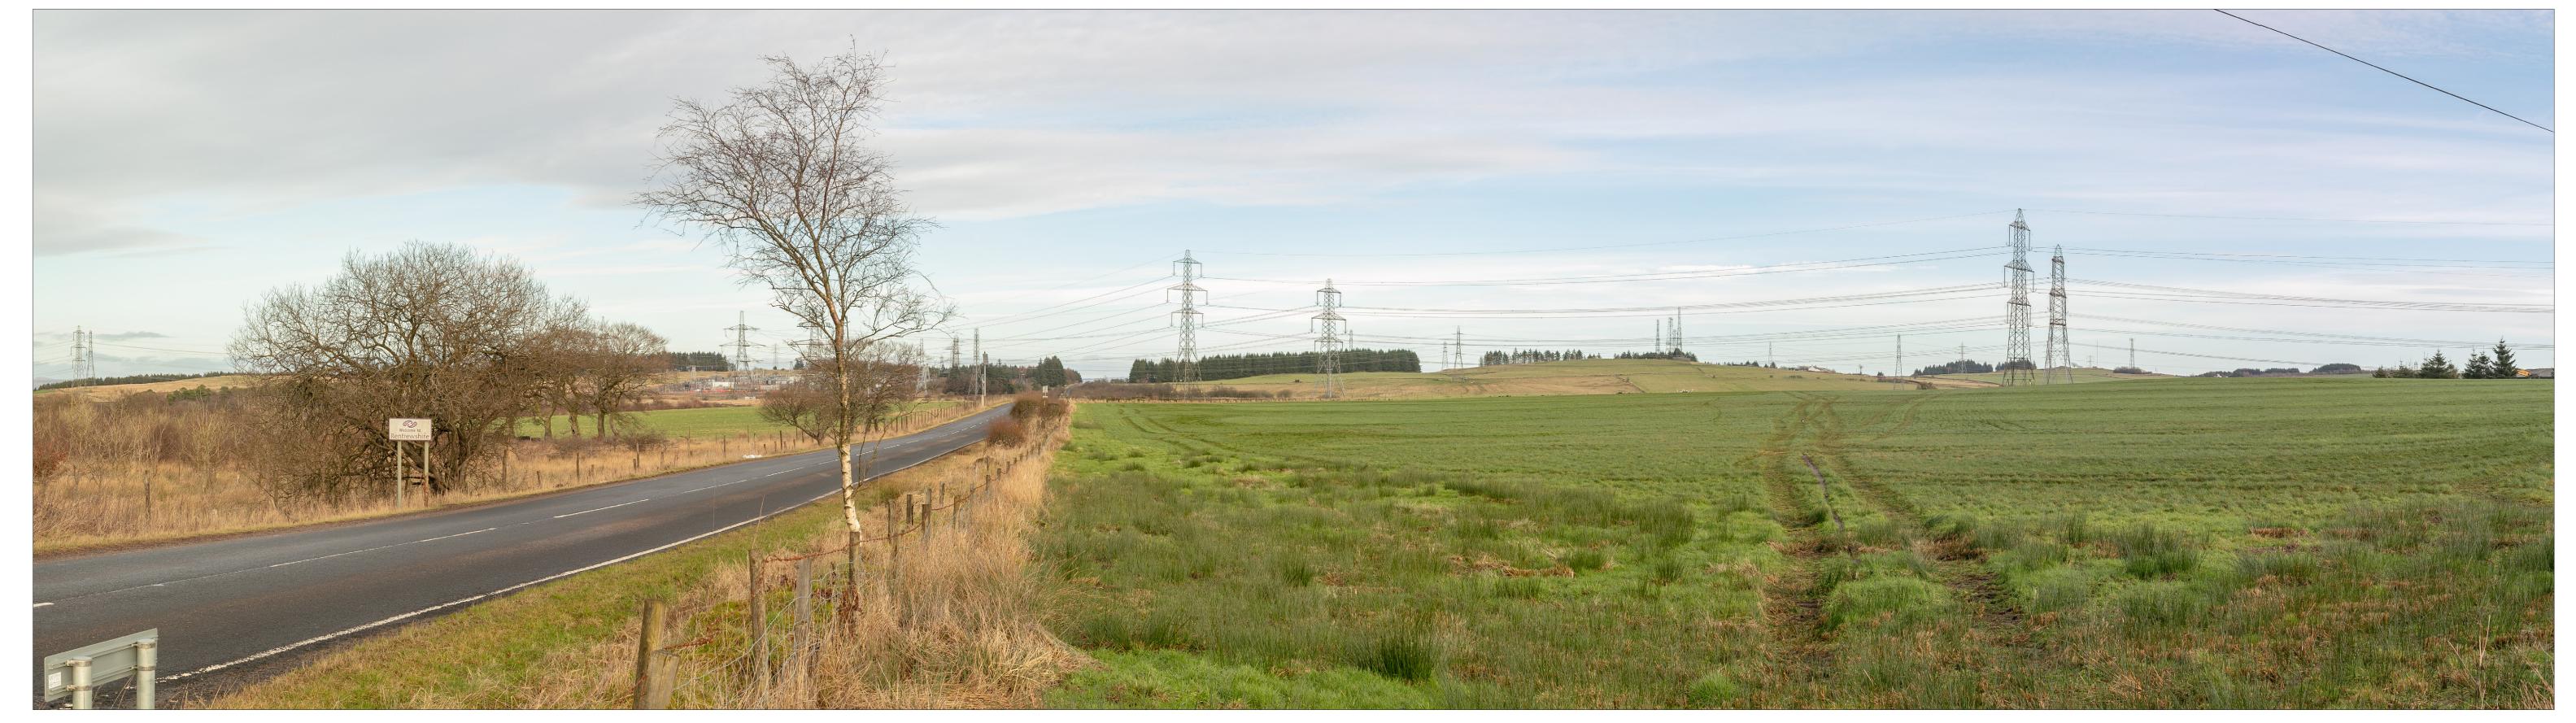

Annex 4 - Photomontage Viewpoint 4: Caplaw Road / B775 junction Existing

OS reference:
AOD:
Direction of view
Distance to deve

72E 659010N Visualisation Type:
Horizontal field of view:
Vertical field of view:
Enlargement factor: