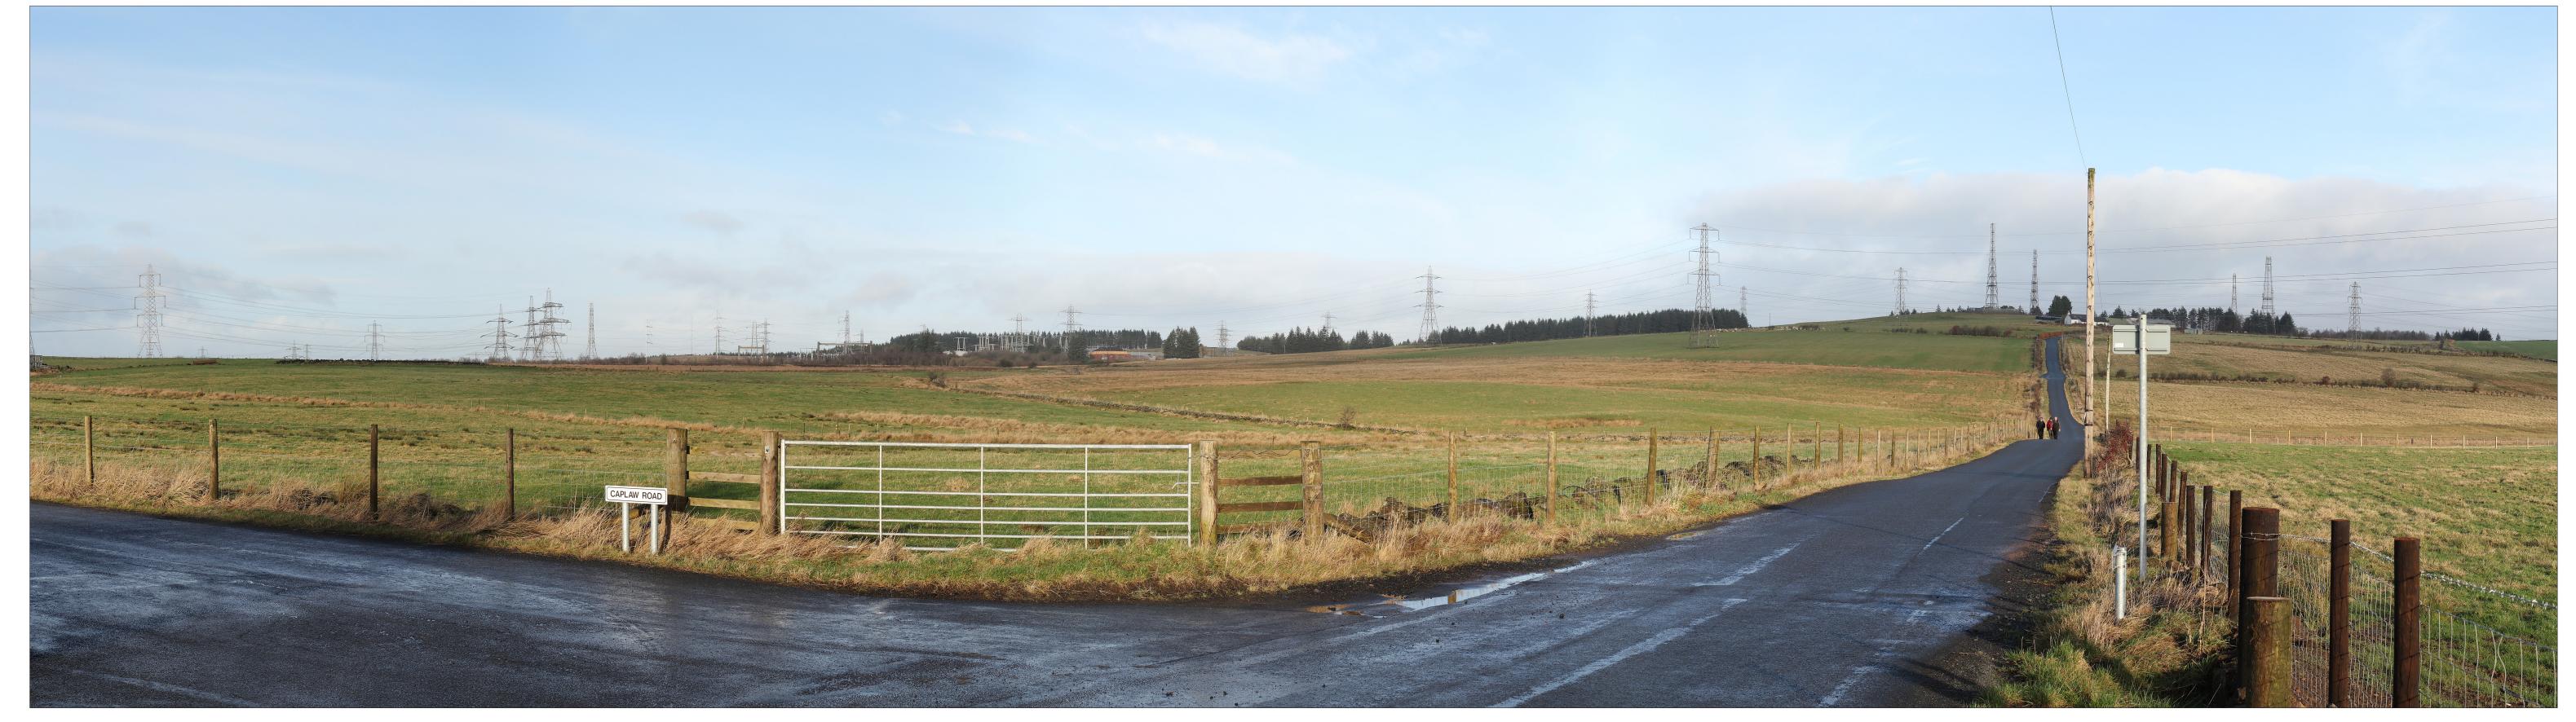

Annex 5 - Photomontage Viewpoint 5: Unclassified Road to the south east Existing

OS reference:
AOD:
Direction of view:
Distance to development:

Visualisation Type: Horizontal field of view: Vertical field of view: Enlargement factor: