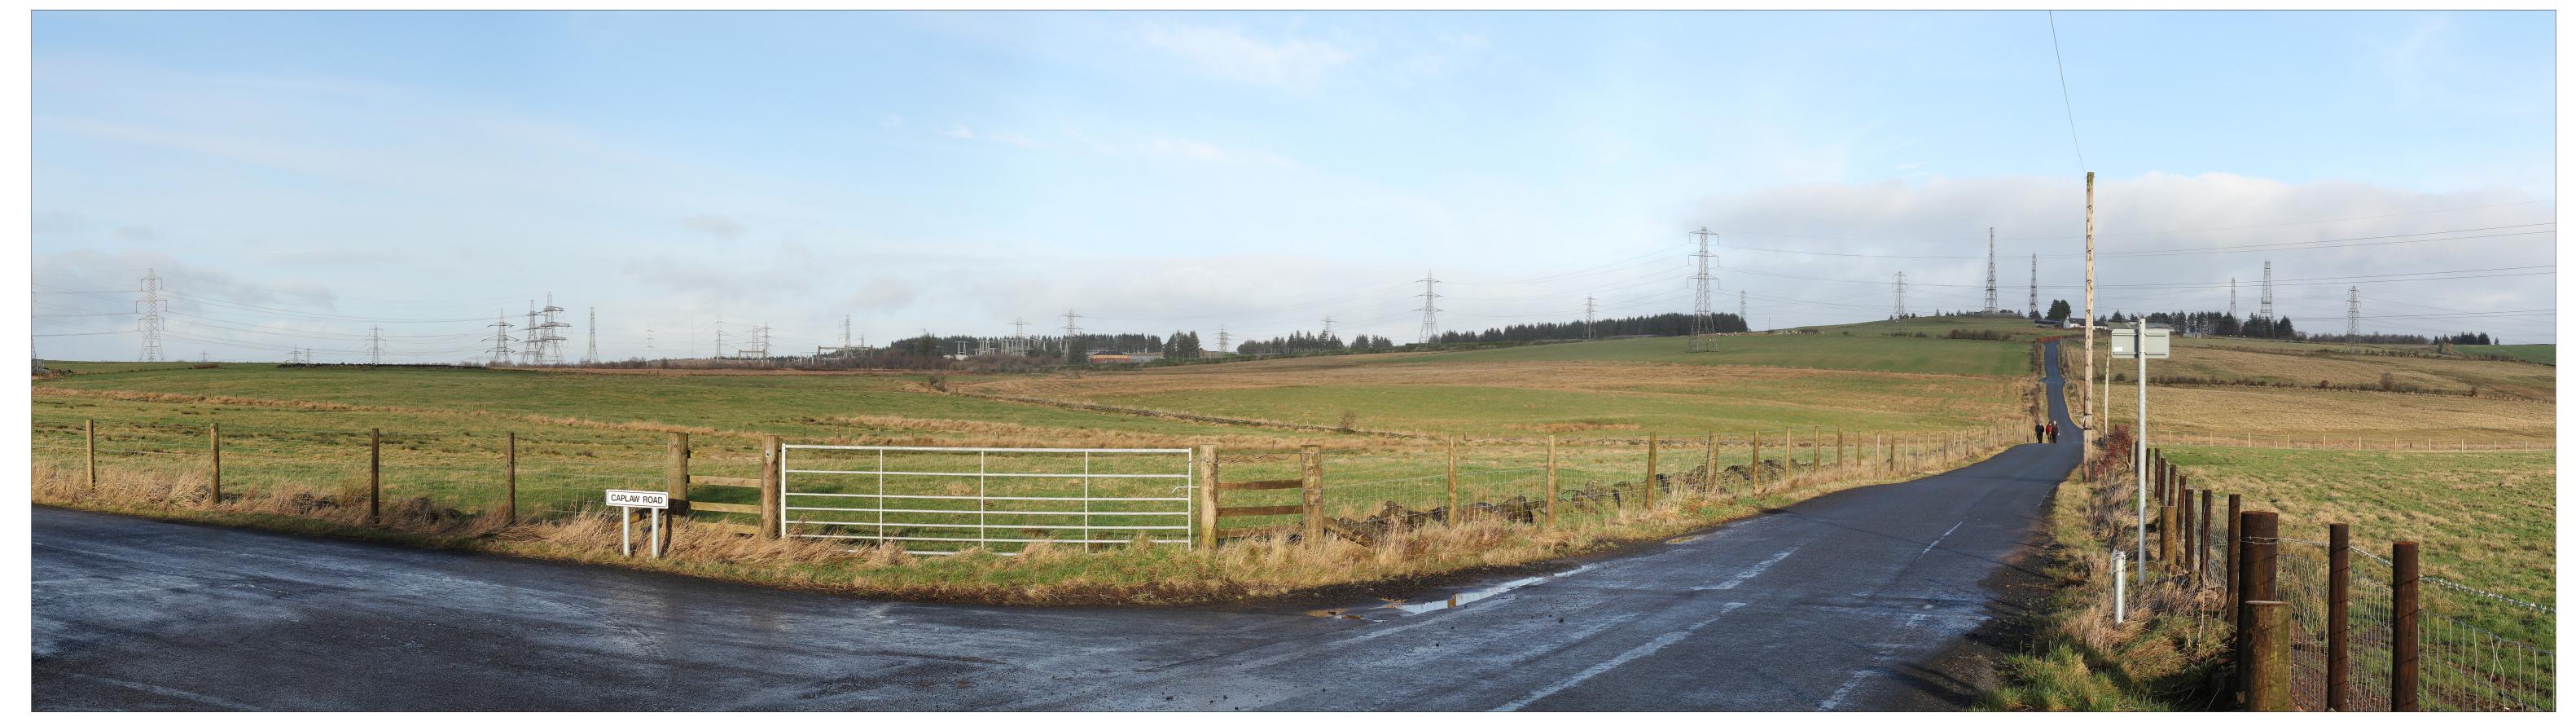

Annex 5 - Photomontage Viewpoint 5: Unclassified Road to the south east Year 0 at completion

OS reference:
AOD:
Direction of view:
Distance to development:

Visualisation Type: Horizontal field of view: Vertical field of view: Enlargement factor:

Annex 5 - Photomontage Viewpoint 5: Unclassified Road to the south east Planting after 5 years

OS reference:
AOD:
Direction of view:
Distance to development:

Visualisation Type: Horizontal field of view: Vertical field of view: Enlargement factor:

Annex 5 - Photomontage Viewpoint 5: Unclassified Road to the south east Planting after 15 years

OS reference:
AOD:
Direction of view:
Distance to development:

Visualisation Type: Horizontal field of view: Vertical field of view: Enlargement factor: