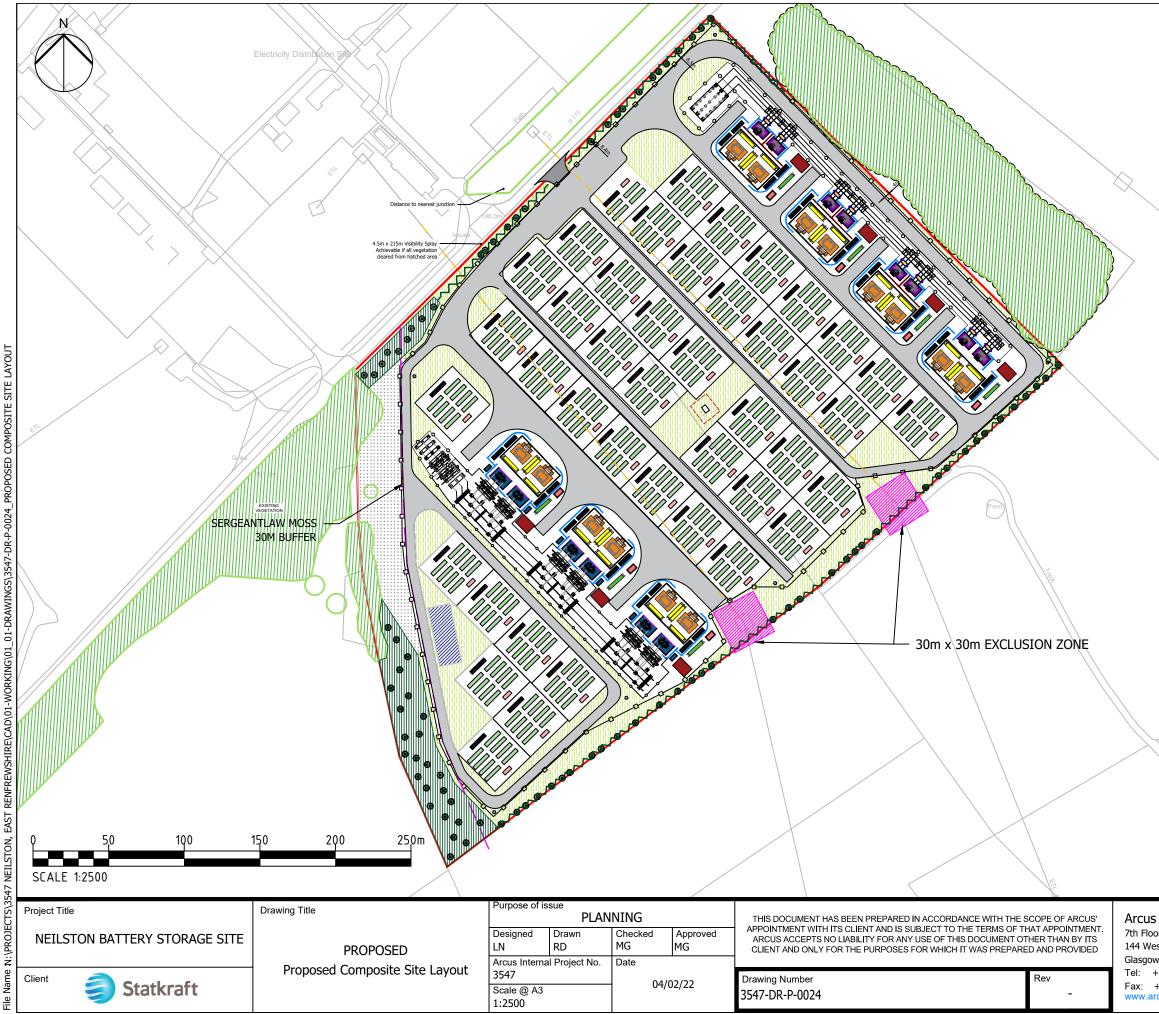

Reproduced from Ordnance Survey digital map data © Crown copyright 2020. All rights reserved. License number 100048606

|                      |       | <u>KEY:</u>                                                                                                                                                  |  |
|----------------------|-------|--------------------------------------------------------------------------------------------------------------------------------------------------------------|--|
|                      |       | SITE BOUNDARY                                                                                                                                                |  |
|                      |       | 2.4m HIGH PALISADE FENCE                                                                                                                                     |  |
|                      |       | 3.4m HIGH PALISADE FENCE                                                                                                                                     |  |
|                      |       | OVERHEAD CABLE                                                                                                                                               |  |
|                      |       | BATTERY (12.9m x 2.44m x 2.59m)                                                                                                                              |  |
|                      |       | INVERTER (6.1m x 2.44m x 2.59m)                                                                                                                              |  |
|                      | -     | TRANSFORMERS WITH 7.0M HIGH<br>CONNECTING BUS BARS                                                                                                           |  |
|                      | -     | LV SWITCH HOUSE (9.5m x 7.5m x<br>3.5m)                                                                                                                      |  |
|                      |       | RS BUILDING (20.7m x 36.7m x<br>6.0m TO ROOF PITCH)                                                                                                          |  |
|                      |       | E-HOUSE (ENCLOSED IN BUILDING<br>20.7m x 38.6m x 6.0m TO ROOF<br>PITCH)                                                                                      |  |
|                      | -     | ENERGY MANAGEMENT SYSTEM<br>(ENCLOSED IN BUILDING 20.7m x<br>36.7m x 6.0m TO ROOF PITCH)                                                                     |  |
|                      |       | COOLER (9.6m x 2.4m x 2.5m)                                                                                                                                  |  |
|                      |       | PROPOSED ROADS                                                                                                                                               |  |
|                      | KOHOA | SWITCHGEAR CONTAINER<br>(12.2m x 2.44m x 3.0m)                                                                                                               |  |
|                      |       | EMERGENCY BACK UP DIESEL<br>GENERATOR (6.1m x 3.6m x 2.9m)                                                                                                   |  |
|                      |       | COMMS HOUSE (12.19m x 2.44m x 2.59m)                                                                                                                         |  |
|                      |       | DISCONNECTOR (2.2m x 4.5m)                                                                                                                                   |  |
|                      | 0     | 6m SECURITY COLUMN                                                                                                                                           |  |
|                      |       | 4m HIGH WALL                                                                                                                                                 |  |
|                      |       | WW2 BUILDING 5m BUFFER                                                                                                                                       |  |
|                      |       | ATTENUATION BASIN                                                                                                                                            |  |
|                      |       | Proposed Native Species Hedgerow<br>Approx. Total Length: 0.83km<br>Native Species Hedgerow Mix, 5/lim                                                       |  |
|                      | 8     | Proposed Native Species Trees                                                                                                                                |  |
|                      |       | Proposed Native Species Shrub Mix<br>Approx. Total Area: 0.43Ha<br>Native Species Shrub Mix, 0.3/m <sup>2</sup>                                              |  |
|                      |       | Proposed Native Species Grassland<br>and Wildflower Mix<br>Approx. Total Area: 1.03Ha<br>EH1F, Wild Flowers for Hedgerows, Emorsgate,<br>1.5g/m <sup>2</sup> |  |
|                      | 17    |                                                                                                                                                              |  |
| Consultancy Services |       |                                                                                                                                                              |  |