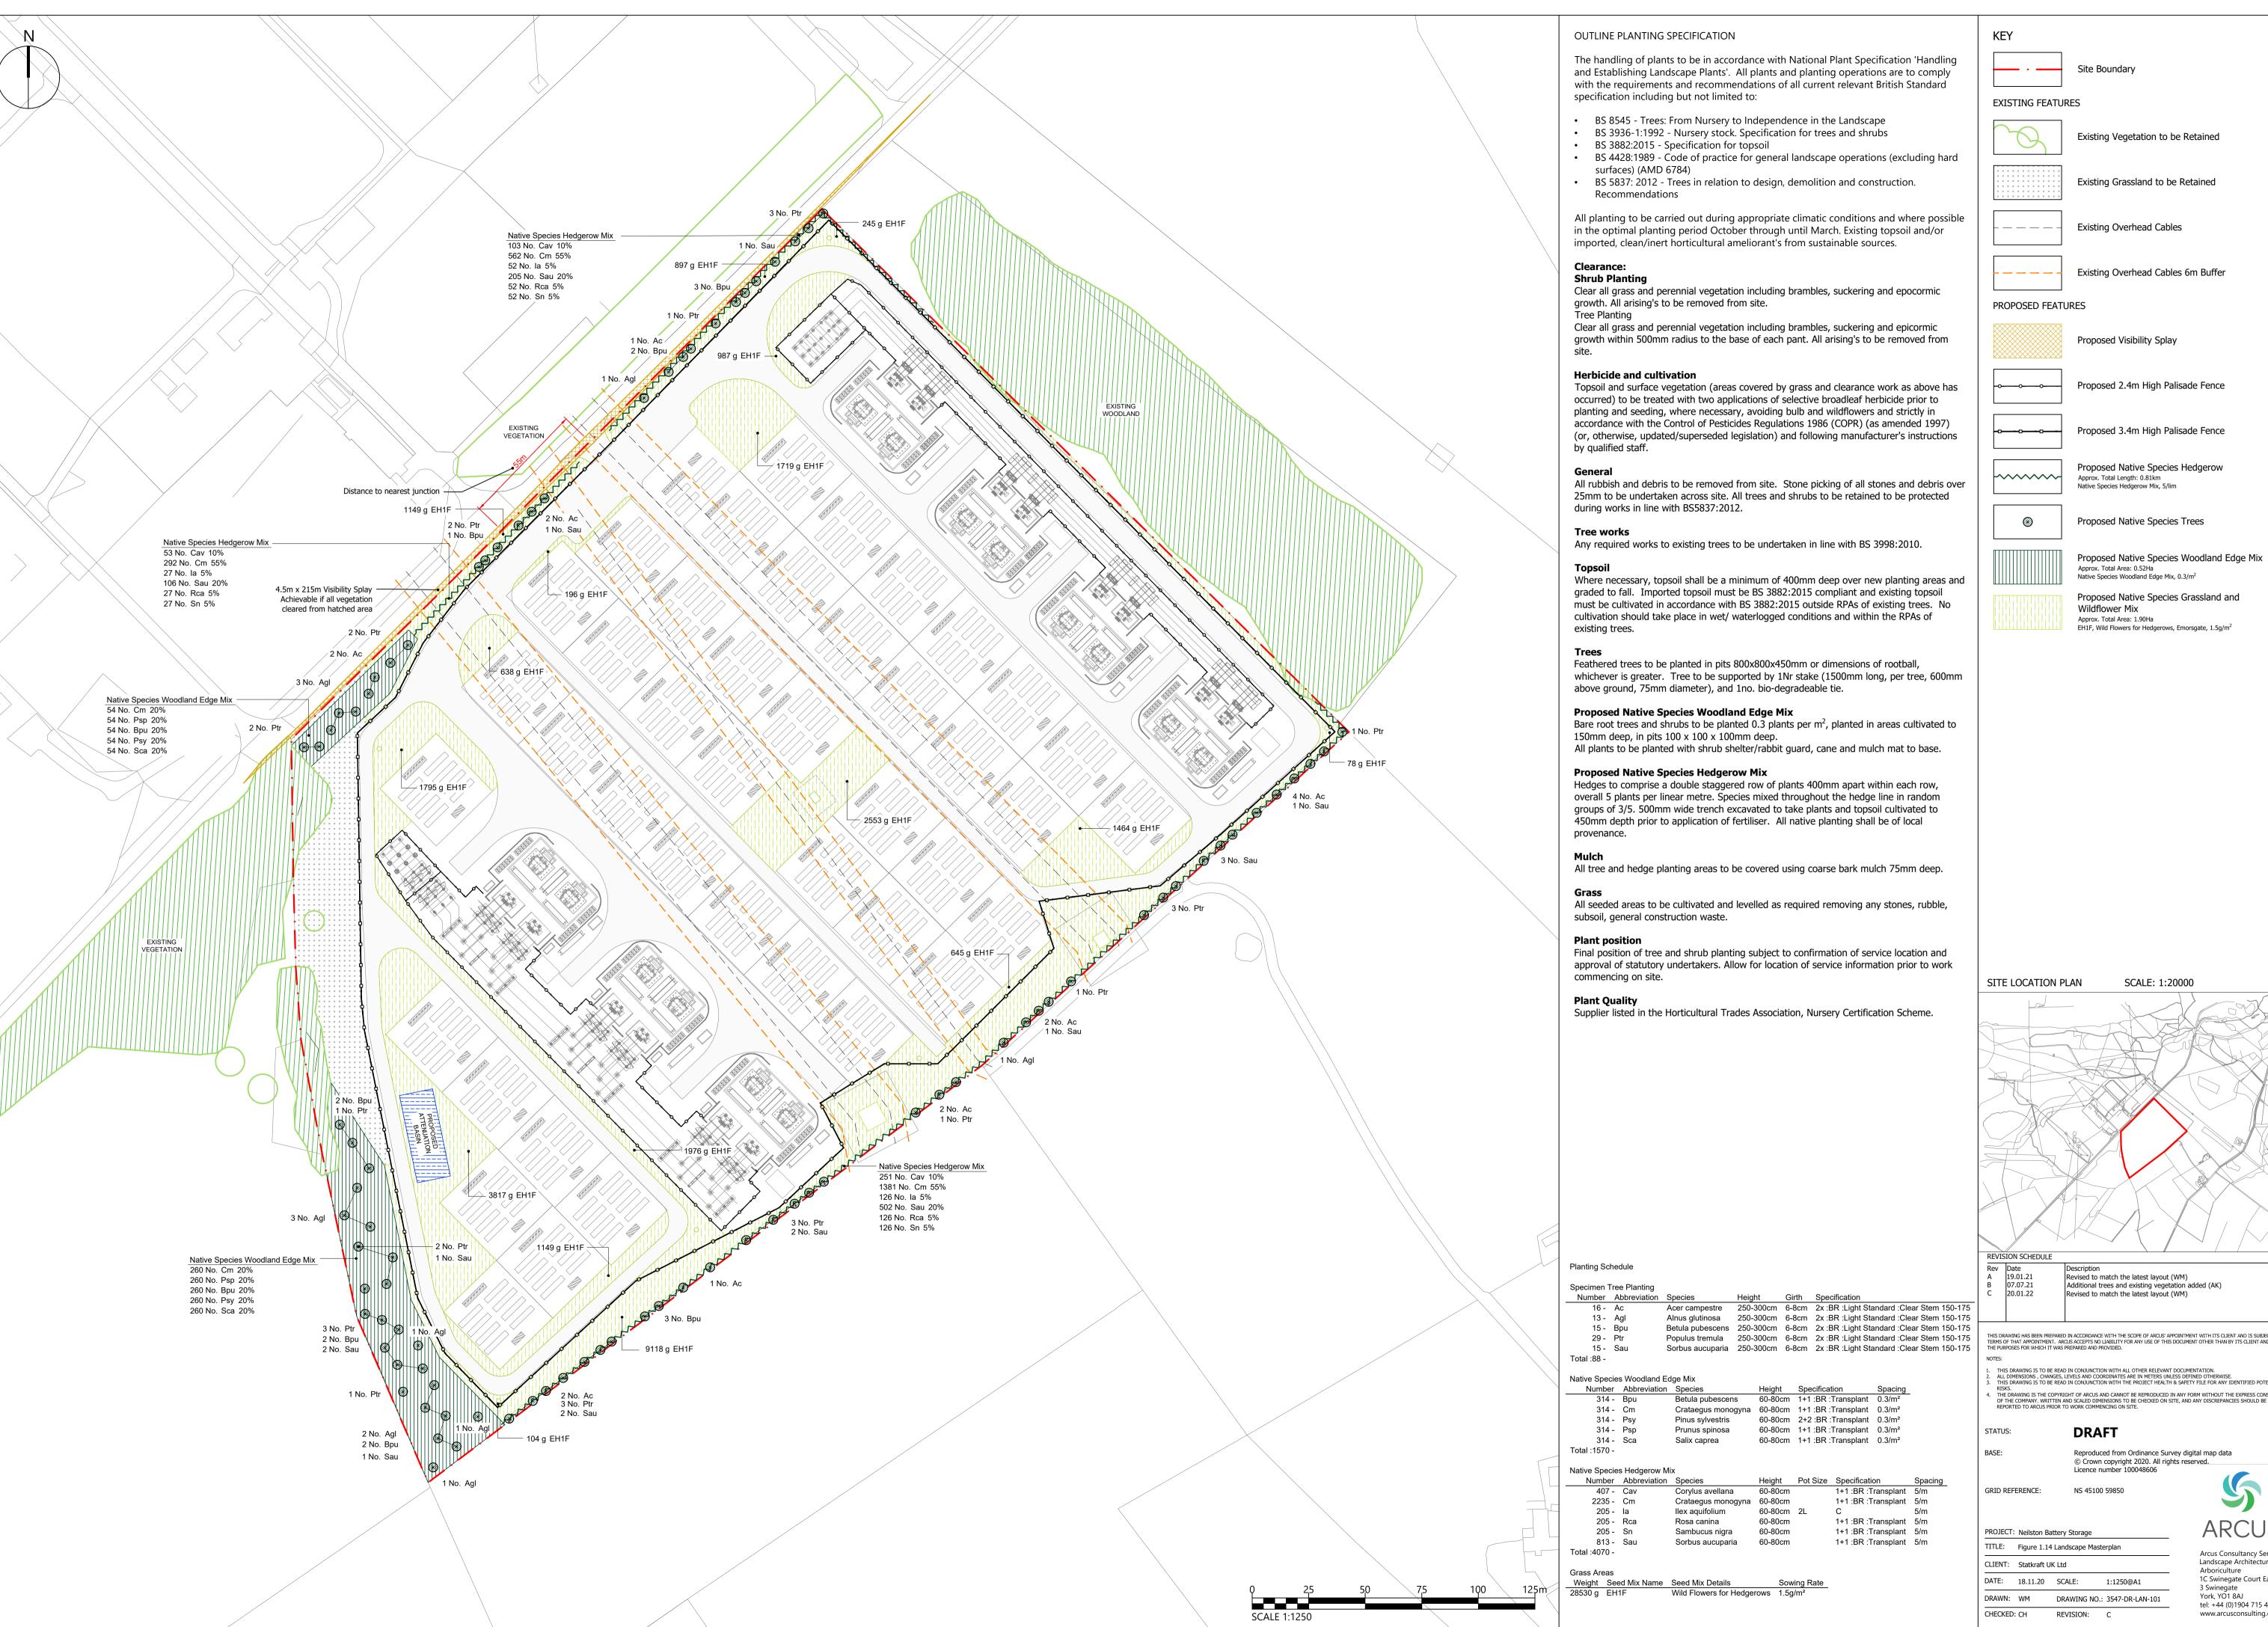

Reproduced from Ordnance Survey digital map data © Crown copyright 2020. All rights reserved. License number 100048606

SCALE: 1:20000

Revised to match the latest layout (WM) Additional trees and existing vegetation added (AK) Revised to match the latest layout (WM)