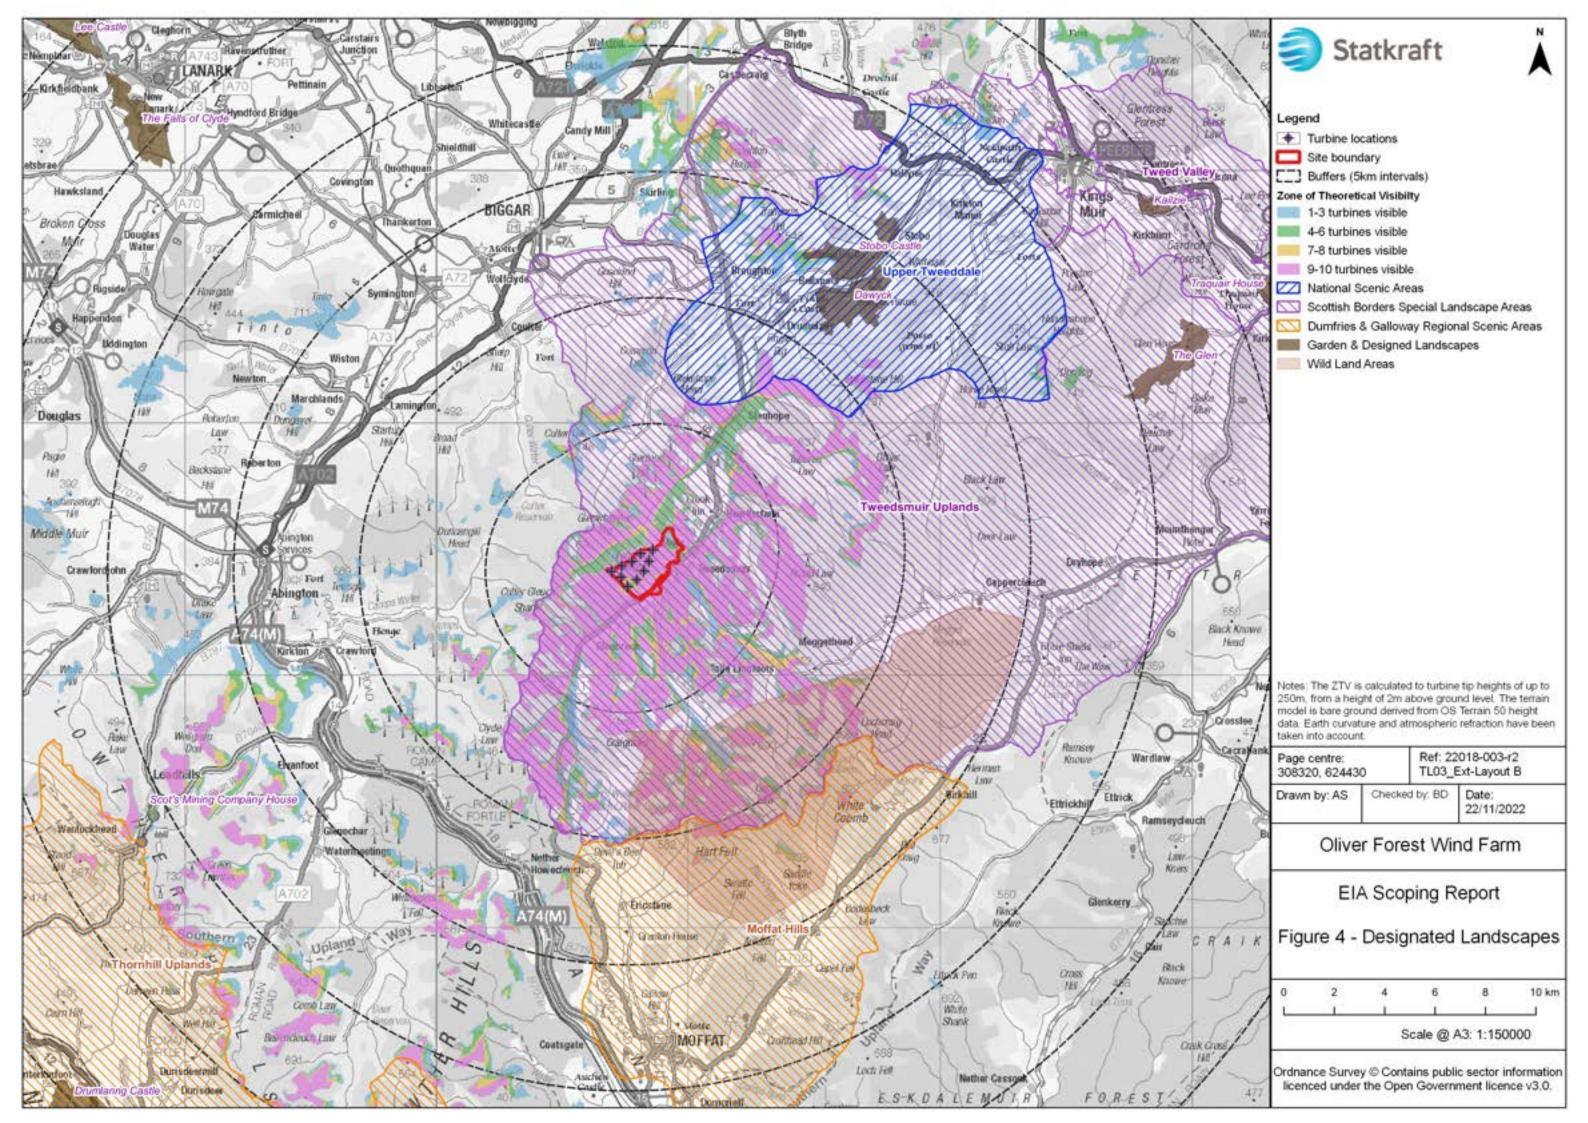

| 20      | Statkraft                                                                     |
|---------|-------------------------------------------------------------------------------|
|         | Legend<br>Site Boundary<br>Indicative Turbine Location                        |
|         |                                                                               |
| 1       |                                                                               |
| all all |                                                                               |
|         |                                                                               |
| X       |                                                                               |
|         |                                                                               |
| 1       | Page Centre:         Revision No:           308,275         624,389         2 |
| 1       | Drawn By: Checked By: Date:<br>JO JK 11/23/2022                               |
| 1 and   | Oliver Forest Wind Farm                                                       |
| and a   | EIA Scoping Report                                                            |
| 1       | Figure 2b - Indicative Turbine<br>Locations                                   |
|         | 0 0.5 1 km                                                                    |
|         | 1:15,000 on A3                                                                |