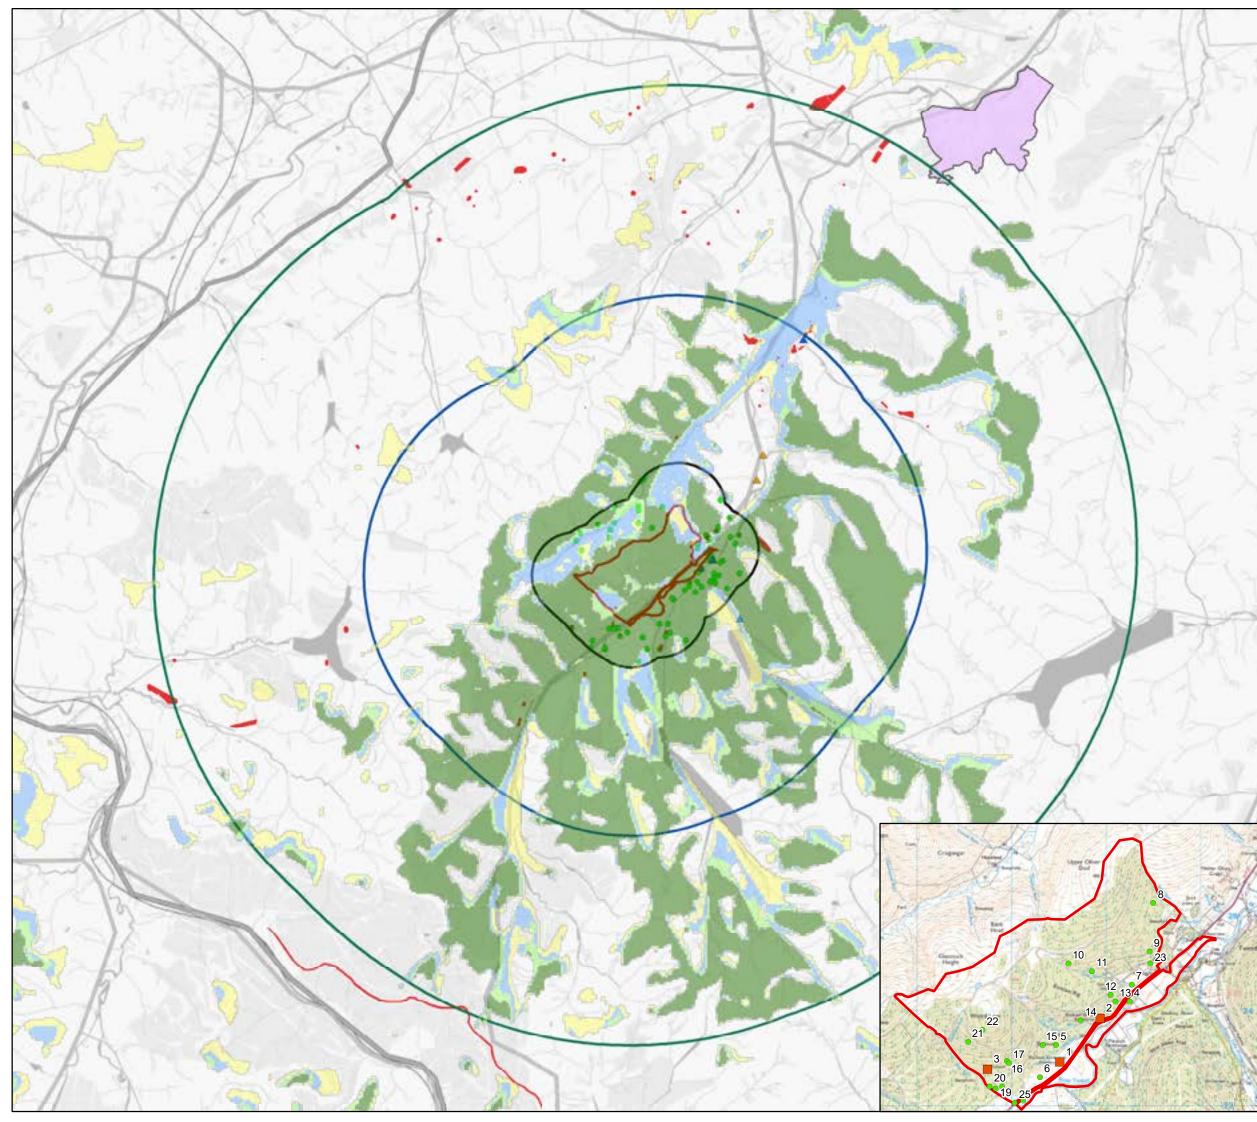

| Ordnance Survey © Crown Copyright 2022.<br>All rights reserved. Licence number 0100031673                                                            | - |





















All rights reserved. Licence number 0100031673





| 55     | Statkraft                                                                               |
|--------|-----------------------------------------------------------------------------------------|
| okhau  | Legend<br>Site Boundary                                                                 |
|        | Indicative Turbine Location                                                             |
| 220    | Peat Probing Location                                                                   |
| 200    | Peat Depth (m)                                                                          |
| g Tri. | 0                                                                                       |
| 1:2    | 0 - 0.5