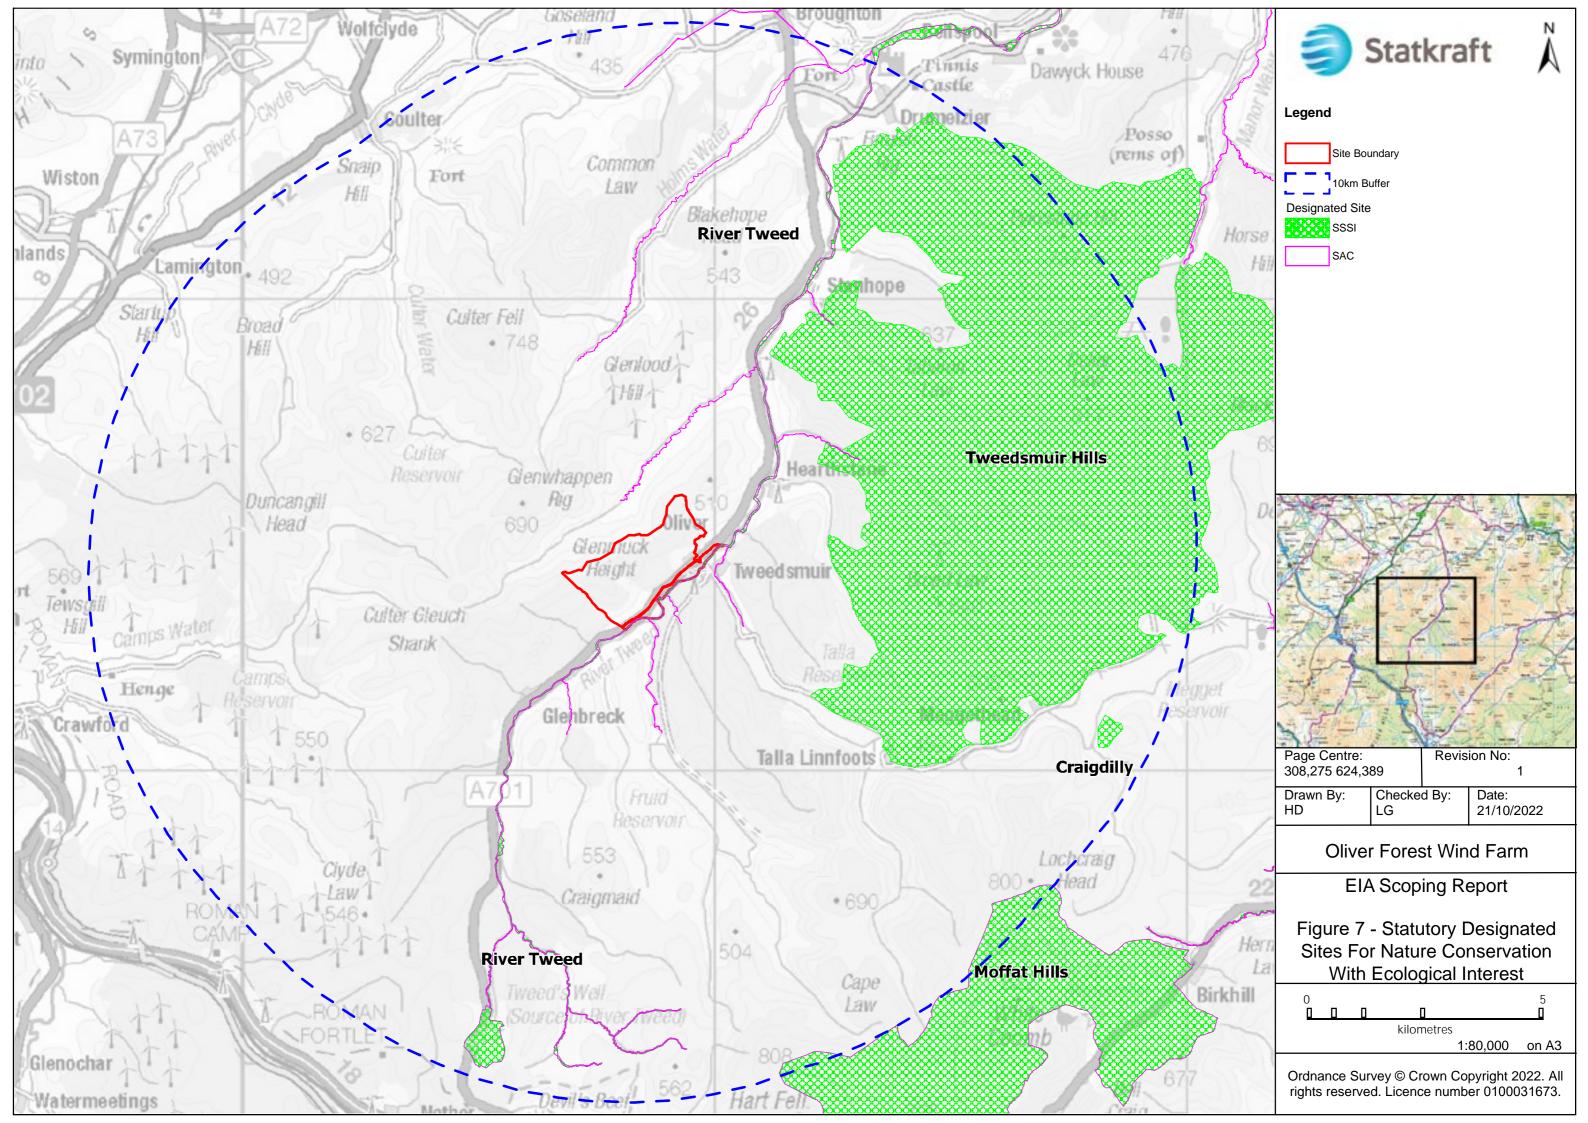

All rights reserved. Licence number 0100031673

| 55     | Statkraft                                                                               |
|--------|-----------------------------------------------------------------------------------------|
| okhau  | Legend<br>Site Boundary                                                                 |
|        | Indicative Turbine Location                                                             |
| 220    | Peat Probing Location                                                                   |
| 200    | Peat Depth (m)                                                                          |
| g Tri. | 0                                                                                       |
| 1:2    | 0 - 0.5                                                                                 |
| 12     | 0.5 - 1                                                                                 |
| 55     | 1.5 - 2                                                                                 |
| 0/50   | 2 - 2.5                                                                                 |
| 1      | 2.5 - 3                                                                                 |
|        | > 3                                                                                     |
| Gler   |                                                                                         |
| の末三日   |                                                                                         |
|        |                                                                                         |
| K      |                                                                                         |
| 1AS    |                                                                                         |
| 124    |                                                                                         |
| Cocki  |                                                                                         |
| ) ALHi |                                                                                         |
| 124    |                                                                                         |
| Max 1  |                                                                                         |
| El M   |                                                                                         |
| 4111   | Page Centre:         Revision No:           308,275         624,389         2           |
| 6 3    | Drawn By: Checked By: Date:                                                             |
| 18/12  | JO JK 03/11/2022                                                                        |
|        | Oliver Forest Wind Farm                                                                 |
| Brid   | EIA Scoping Report                                                                      |
| Twr    | Figure 12 - Peat Depth Plan                                                             |
|        | 0 0.5 1 km                                                                              |
| 6      | L]<br>1:15,000 on A3                                                                    |
| H      | 1.10,000 0170                                                                           |
|        | Ordnance Survey © Crown Copyright 2022. All rights reserved. Licence number 0100031673. |