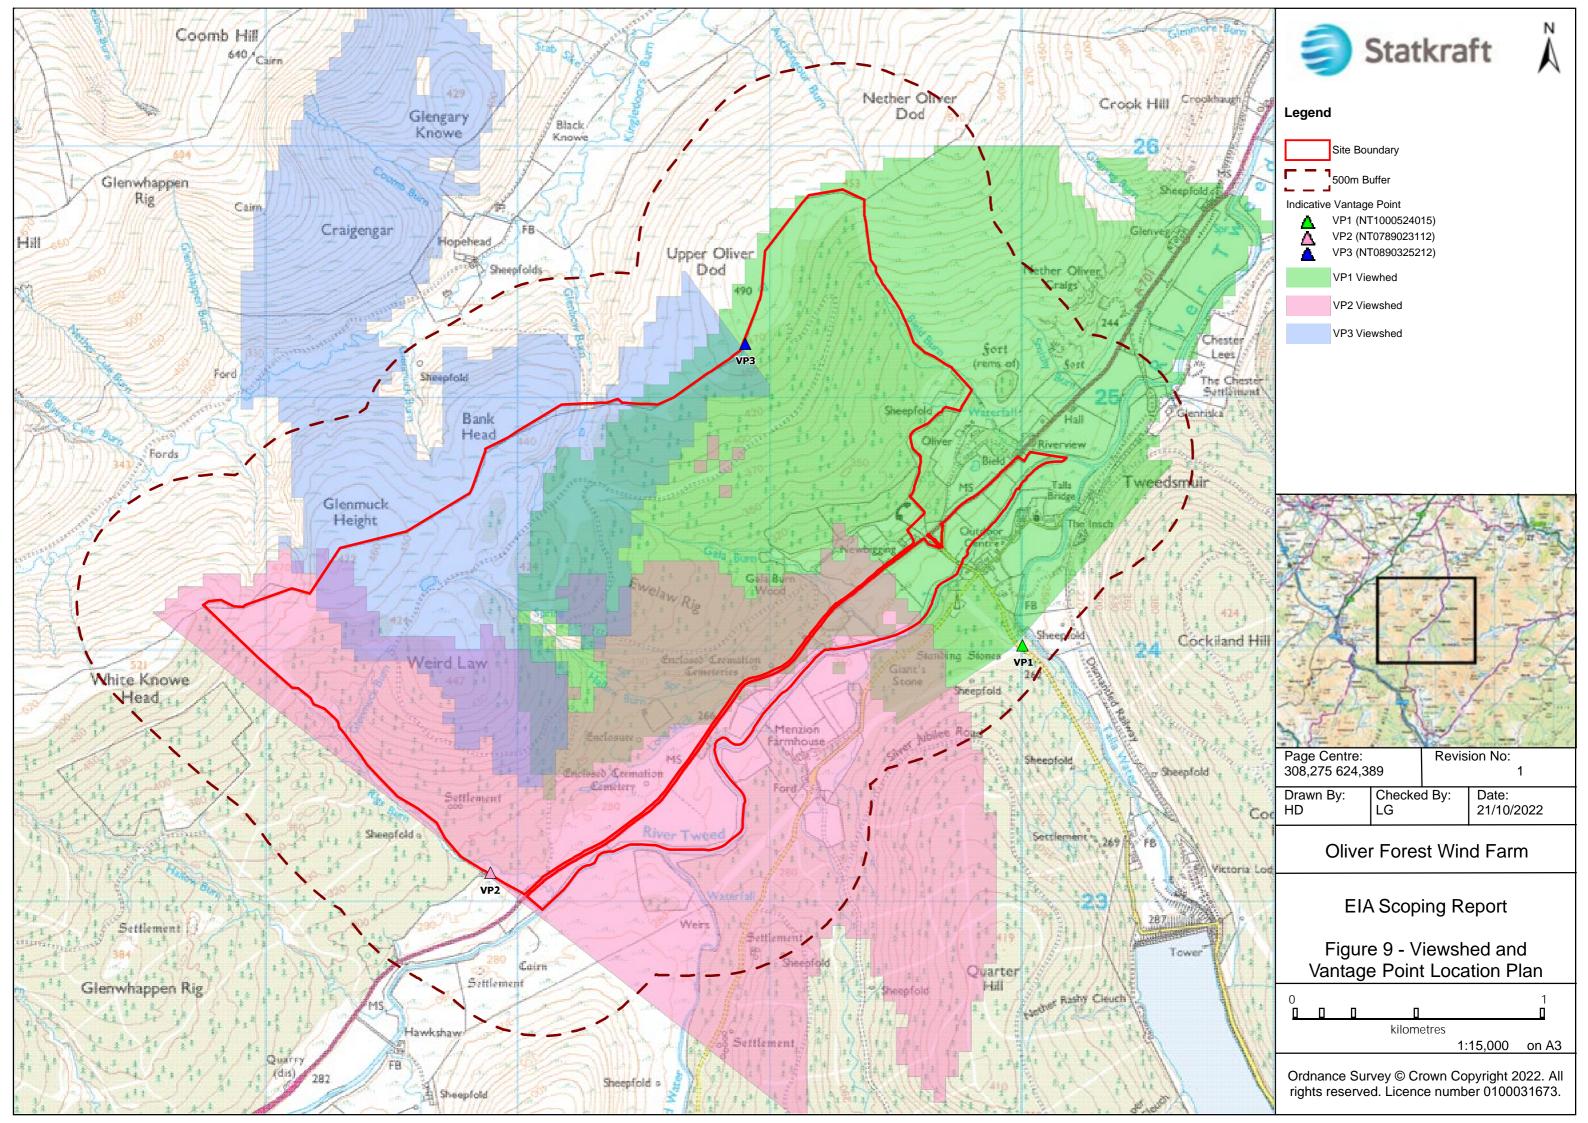

| Ordnance Survey © Crown Copyright 2022.<br>All rights reserved. Licence number 0100031673                                                            | - |





















All rights reserved. Licence number 0100031673





| 55     | Statkraft                                                                               |
|--------|-----------------------------------------------------------------------------------------|
| okhau  | Legend<br>Site Boundary                                                                 |
|        | Indicative Turbine Location                                                             |
| 220    | Peat Probing Location                                                                   |
| 200    | Peat Depth (m)                                                                          |
| g Tri. | 0                                                                                       |
| 1:2    | 0 - 0.5