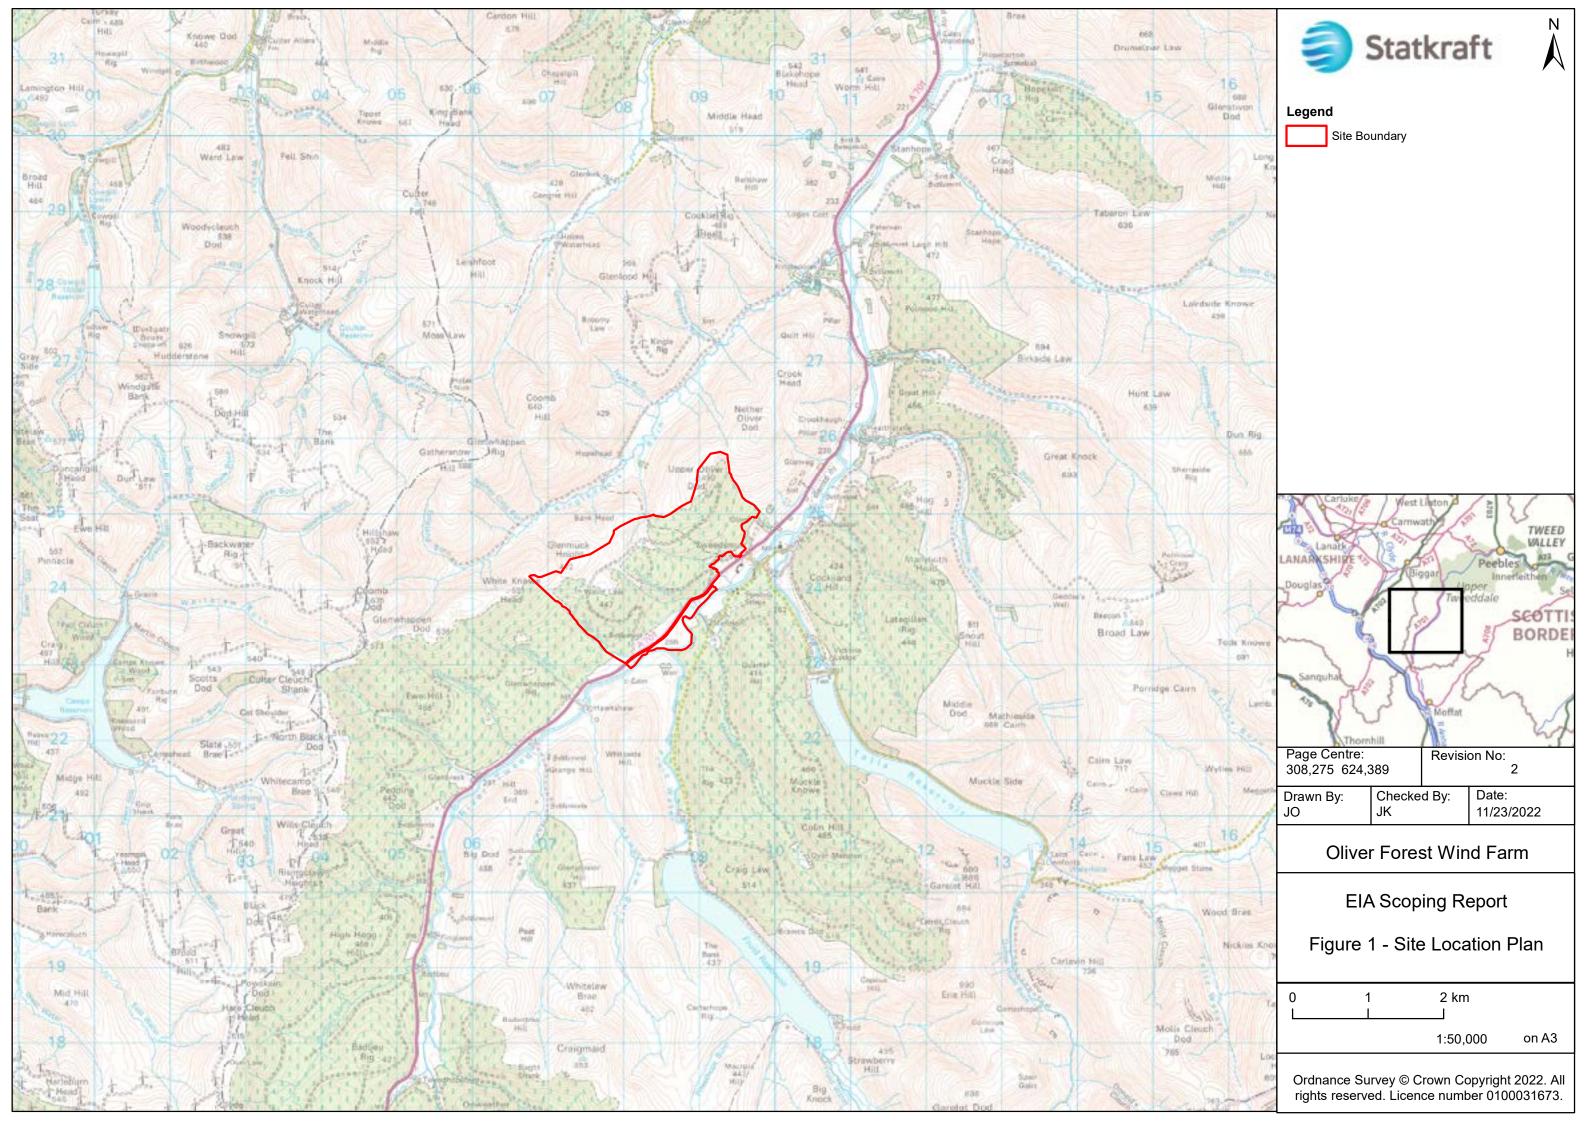

| 20      | Statkraft                                                                     |
|---------|-------------------------------------------------------------------------------|
|         | Legend<br>Site Boundary<br>Indicative Turbine Location                        |
|         |                                                                               |
| 1       |                                                                               |
| all all |                                                                               |
|         |                                                                               |
| X       |                                                                               |
|         |                                                                               |
| 1       | Page Centre:         Revision No:           308,275         624,389         2 |
| 1       | Drawn By: Checked By: Date:<br>JO JK 11/23/2022                               |
| 1 and   | Oliver Forest Wind Farm                                                       |
| and a   | EIA Scoping Report                                                            |
| 1       | Figure 2b - Indicative Turbine<br>Locations                                   |
|         | 0 0.5 1 km                                                                    |
|         | 1:15,000 on A3                                                                |