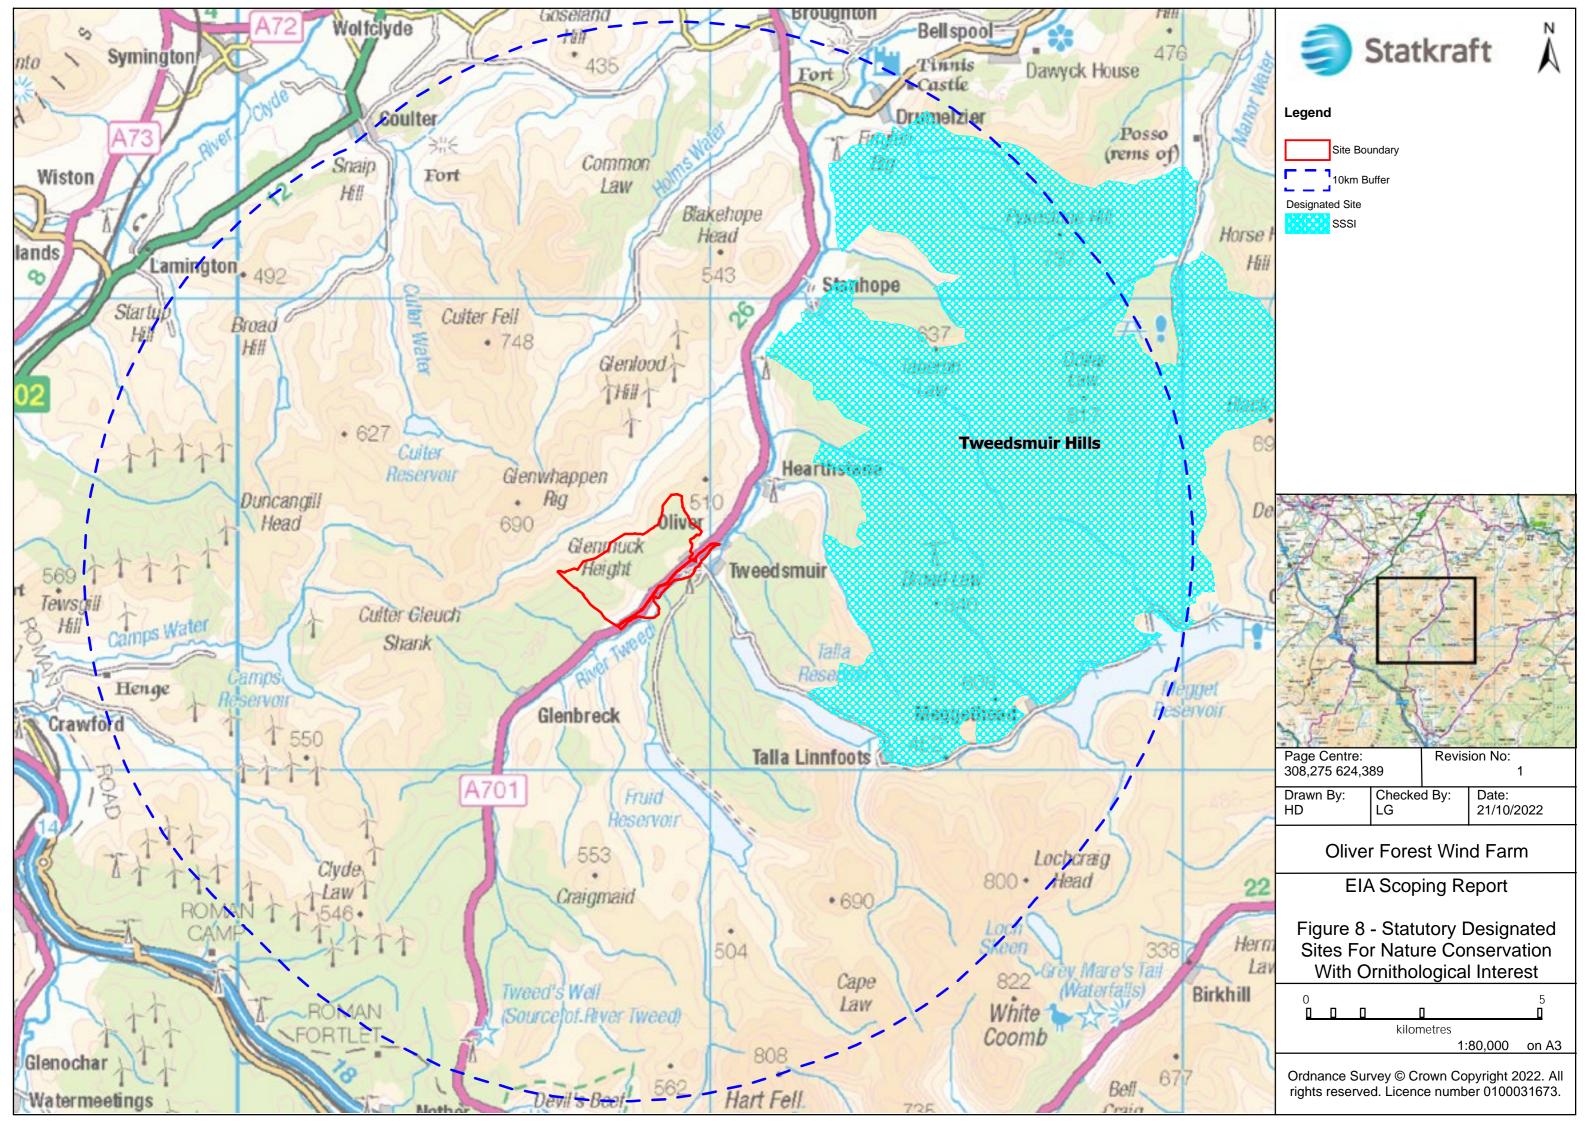

| Ordnance Survey © Crown Copyright 2022.<br>All rights reserved. Licence number 0100031673                                                            | - |





















All rights reserved. Licence number 0100031673





| 55     | Statkraft                                                                               |
|--------|-----------------------------------------------------------------------------------------|
| okhau  | Legend<br>Site Boundary                                                                 |
|        | Indicative Turbine Location                                                             |
| 220    | Peat Probing Location                                                                   |
| 200    | Peat Depth (m)                                                                          |
| g Tri. | 0                                                                                       |
| 1:2    | 0 - 0.5