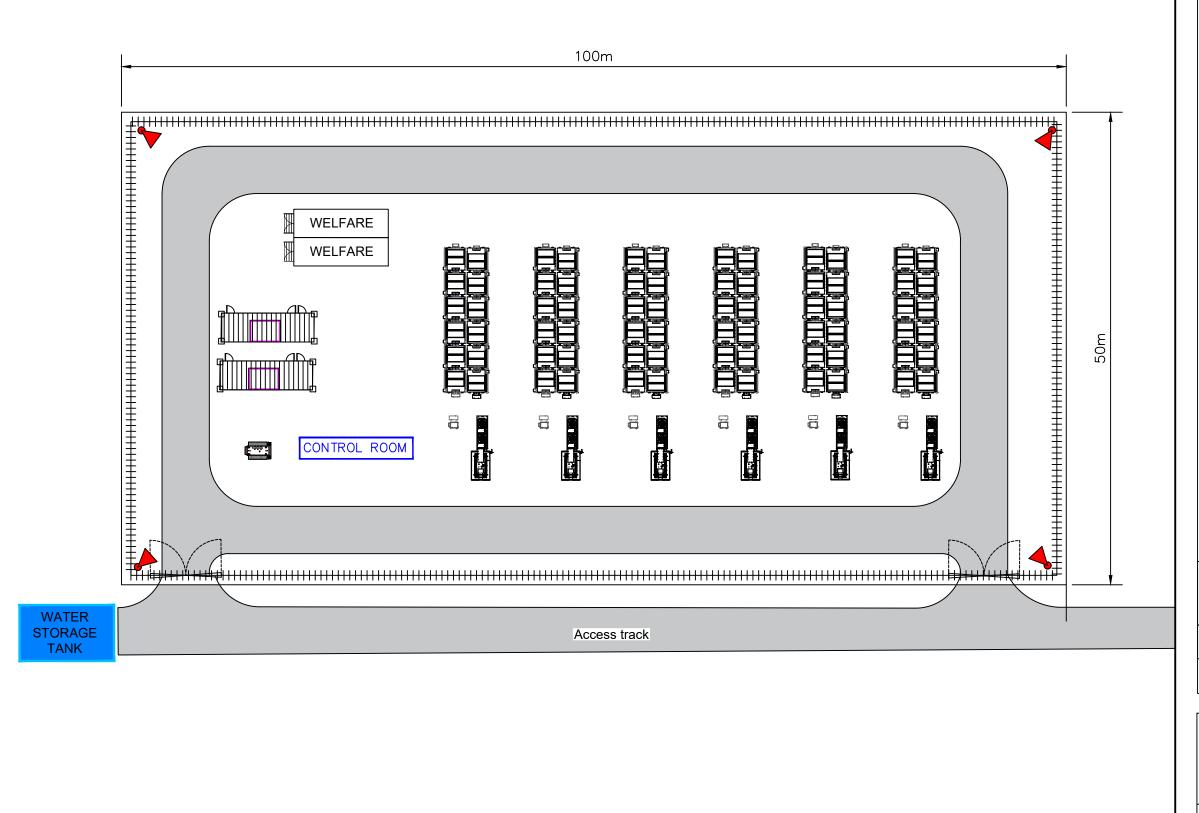

| Statkraft                                                         |                                                                                                                             |
|-------------------------------------------------------------------|-----------------------------------------------------------------------------------------------------------------------------|
| General notes:                                                    |                                                                                                                             |
| <ol> <li>Subject to change through detailed<br/>design</li> </ol> |                                                                                                                             |
| Legend:                                                           |                                                                                                                             |
|                                                                   | Fence<br>Gates<br>Auxiliary Transformer<br>Battery container<br>Inverter Skid<br>Storage<br>Welfare<br>Control room<br>CCTV |
| 1:400 on A3                                                       | Metres                                                                                                                      |
| 0 10                                                              | 20                                                                                                                          |
| Produced By: RB                                                   | Version: 0                                                                                                                  |
| Checked By: DF                                                    | Date: 03/05/2024                                                                                                            |
| Figure 3.11                                                       |                                                                                                                             |
| Indicative BESS                                                   |                                                                                                                             |
| Oliver Forest Wind Farm                                           |                                                                                                                             |
| Environmental Impact Assessment Report                            |                                                                                                                             |