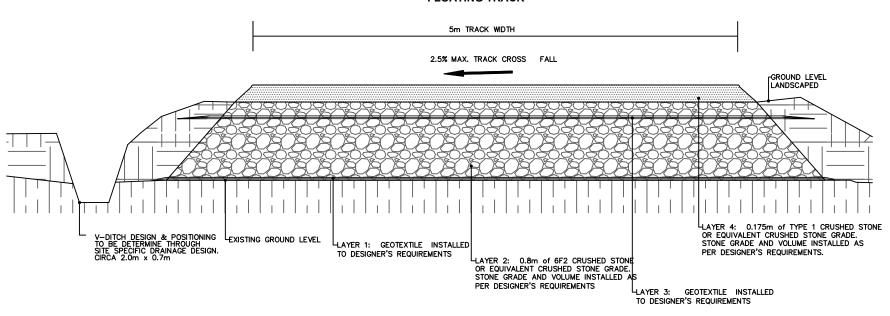

# **EXISTING TRACK UPGRADE**



#### FLOATING TRACK



# FIRM STRATA TRACK





# General notes:

- 1. Subject to change through detailed design.
- Track crossfall, drainage and camber to be determined through detailed design.
- 3. Track thickness and material make-up to be determined through detailed design.
- . Track gradient and width subject to change through detailed design.
- 5. Localised passing and turning locations to be determined through detailed design.

Scale: not to scale @ A3

Produced By: RB Version: 0

Checked By: DF Date: 03/05/2024

# Figure 3.5

**Indicative Track Detail** 

**Oliver Forest Wind Farm** 

**Environmental Impact Assessment Report**