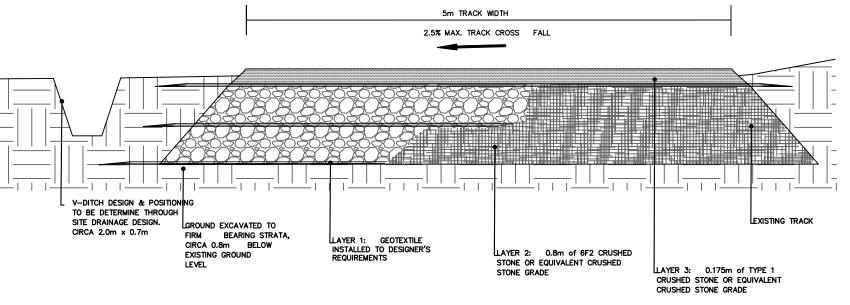

# **EXISTING TRACK UPGRADE**



#### FLOATING TRACK



# FIRM STRATA TRACK





# General notes:

- 1. Subject to change through detailed design.
- Track crossfall, drainage and camber to be determined through detailed design.
- 3. Track thickness and material make-up to be determined through detailed design.
- . Track gradient and width subject to change through detailed design.
- 5. Localised passing and turning locations to be determined through detailed design.

Scale: not to scale @ A3

Produced By: RB Version: 0

Checked By: DF Date: 03/05/2024

# Figure 3.5

**Indicative Track Detail** 

**Oliver Forest Wind Farm** 

**Environmental Impact Assessment Report**