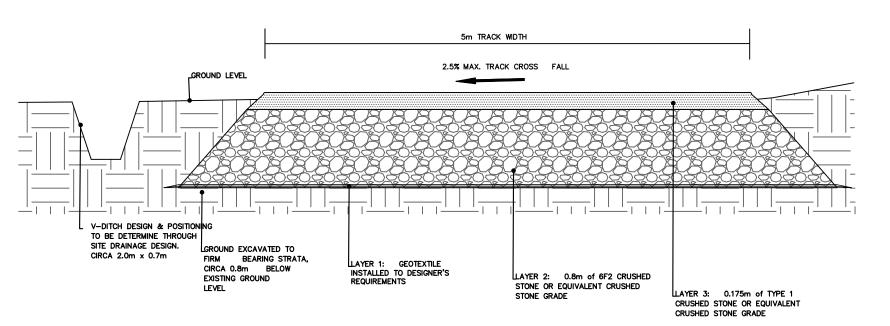

# **EXISTING TRACK UPGRADE**



#### FLOATING TRACK



# FIRM STRATA TRACK





# General notes:

- 1. Subject to change through detailed design.
- Track crossfall, drainage and camber to be determined through detailed design.
- 3. Track thickness and material make-up to be determined through detailed design.
- . Track gradient and width subject to change through detailed design.
- 5. Localised passing and turning locations to be determined through detailed design.

Scale: not to scale @ A3

Produced By: RB Version: 0

Checked By: DF Date: 03/05/2024

# Figure 3.5

**Indicative Track Detail** 

**Oliver Forest Wind Farm** 

**Environmental Impact Assessment Report**