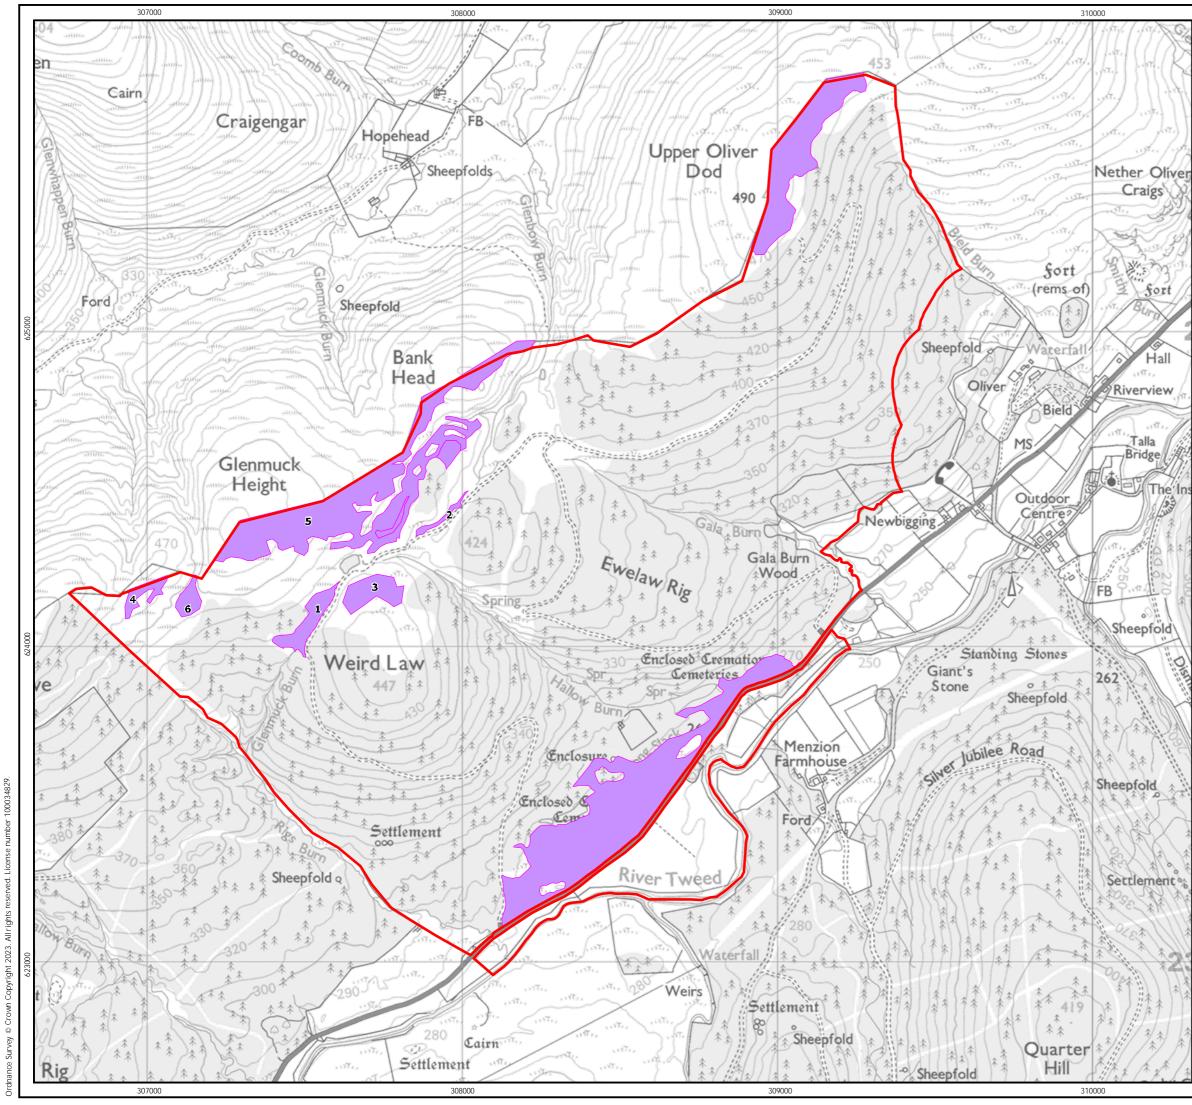

ved. Licens 2023. All rights

| Statkraft                                                                                                                          |                  |
|------------------------------------------------------------------------------------------------------------------------------------|------------------|
| Site Boundary<br>NVC Habitat<br>M19a *                                                                                             |                  |
| *M19a habitat numbered were subject to<br>condition assessment as these are to be directly<br>affected by the Proposed Development |                  |
| 1:12,000 on A3                                                                                                                     |                  |
|                                                                                                                                    |                  |
| Produced By: HD                                                                                                                    | Version 01       |
| Checked By: CB                                                                                                                     | Date: 03/06/2024 |
| Figure 8.6b                                                                                                                        |                  |
| Peatland Condition Areas                                                                                                           |                  |
| Oliver Forest Wind Farm                                                                                                            |                  |