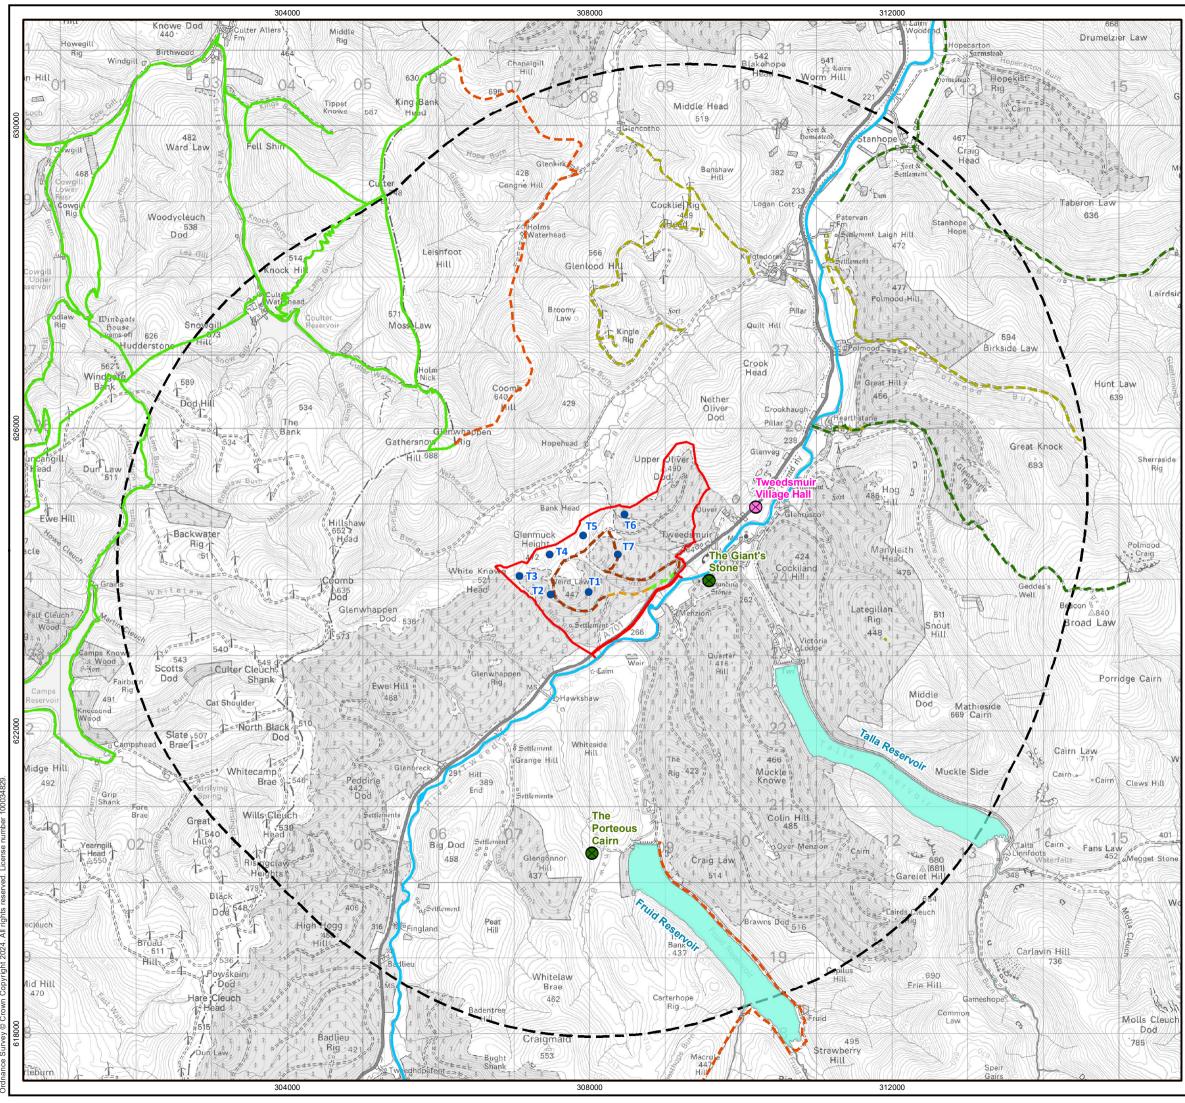

| 🥏 Statkraft                                        | ×                           |  |
|----------------------------------------------------|-----------------------------|--|
| Site Boundary                                      |                             |  |
| Proposed Turbine Loc                               | cation                      |  |
| Local Area of Impact                               | (Site Boundary 5 km Buffer) |  |
| S Leisure Receptor                                 |                             |  |
| Tourism Receptor                                   |                             |  |
| Wider Network                                      |                             |  |
| Core Path                                          |                             |  |
| Right of Way                                       |                             |  |
| Customary Path                                     |                             |  |
| Proposed Recreational Her                          | itage Trail                 |  |
| Existing Track (Not S                              | uitable for Wheelchairs)    |  |
| New Path (Not Suitab                               | ble for Wheelchairs)        |  |
| New Path (Wheelcha                                 | ir Accessible)              |  |
| Recreational Asset                                 |                             |  |
| River Tweed - Destination                          | ation Tweed Project         |  |
| Reservoir                                          |                             |  |
| Note: Turbine symbols are not to<br>1:50,000 on A3 | scale                       |  |
| 0 1                                                | ── Kilometres<br>2          |  |
|                                                    |                             |  |
| Produced By: QF                                    | Version: 1                  |  |
| Checked By: JRS                                    | Date: 13/06/2024            |  |
| Figure 14.3                                        |                             |  |
|                                                    |                             |  |