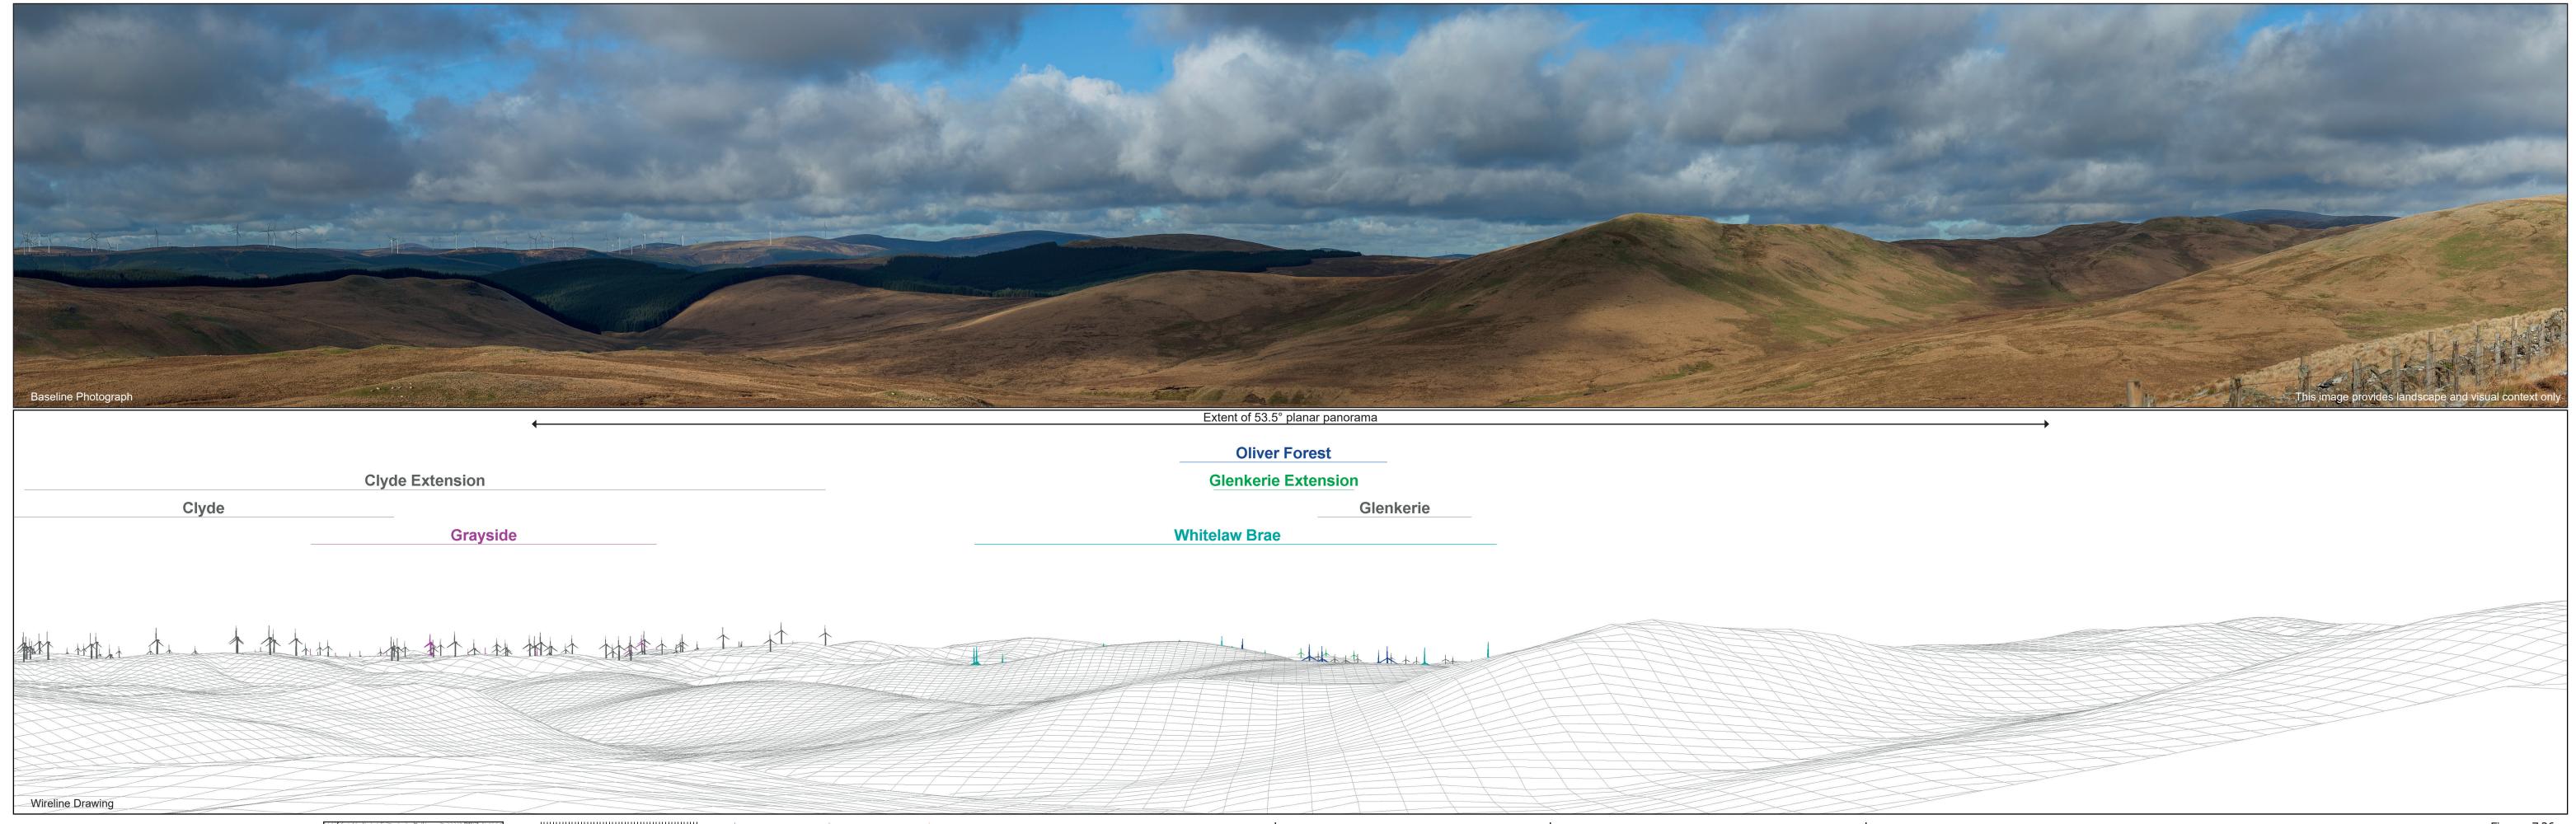

307788 613535 497.8m AOD 360° 10284 m

Horizontal field of view: Principal Distance: Paper Size: Correct printed image size: 820 x 130 mm

90° (cylindrical projection) 522mm 841 x 297 mm

Camera: Lens: Camera Height: Date and Time: NIKON D610 50mm 1.5m AGL 7/2/2024 14:50

| Clyde Extens     |  |       |          |                                       |
|------------------|--|-------|----------|---------------------------------------|
|                  |  |       |          |                                       |
|                  |  |       |          |                                       |
|                  |  |       |          |                                       |
|                  |  |       |          |                                       |
|                  |  | 1     |          |                                       |
|                  |  | Terro |          |                                       |
|                  |  |       |          |                                       |
|                  |  | THAT  | 1/////// |                                       |
|                  |  |       |          |                                       |
|                  |  |       |          |                                       |
|                  |  |       |          |                                       |
|                  |  |       |          |                                       |
|                  |  |       |          | Z Z Z Z Z Z Z Z Z Z Z Z Z Z Z Z Z Z Z |
|                  |  |       |          |                                       |
|                  |  |       |          |                                       |
|                  |  |       |          | 1 1 1 1                               |
|                  |  |       |          |                                       |
|                  |  |       |          |                                       |
|                  |  |       |          |                                       |
|                  |  |       |          |                                       |
|                  |  |       |          |                                       |
|                  |  |       |          |                                       |
|                  |  |       |          |                                       |
|                  |  |       |          |                                       |
|                  |  |       |          |                                       |
| Wireline Drawing |  |       |          |                                       |
|                  |  |       |          |                                       |

Horizontal field of view: Principal Distance: Paper Size: Correct printed image size: 820 x 260 mm

53.5° (planar projection) 812.5mm 841 x 297 mm

Camera: Lens: Camera Height: Date and Time:

NIKON D610 50mm 1.5m AGL 7/2/2024 14:50

Figure: 7.26e Viewpoint 14: Chalk Rig Edge