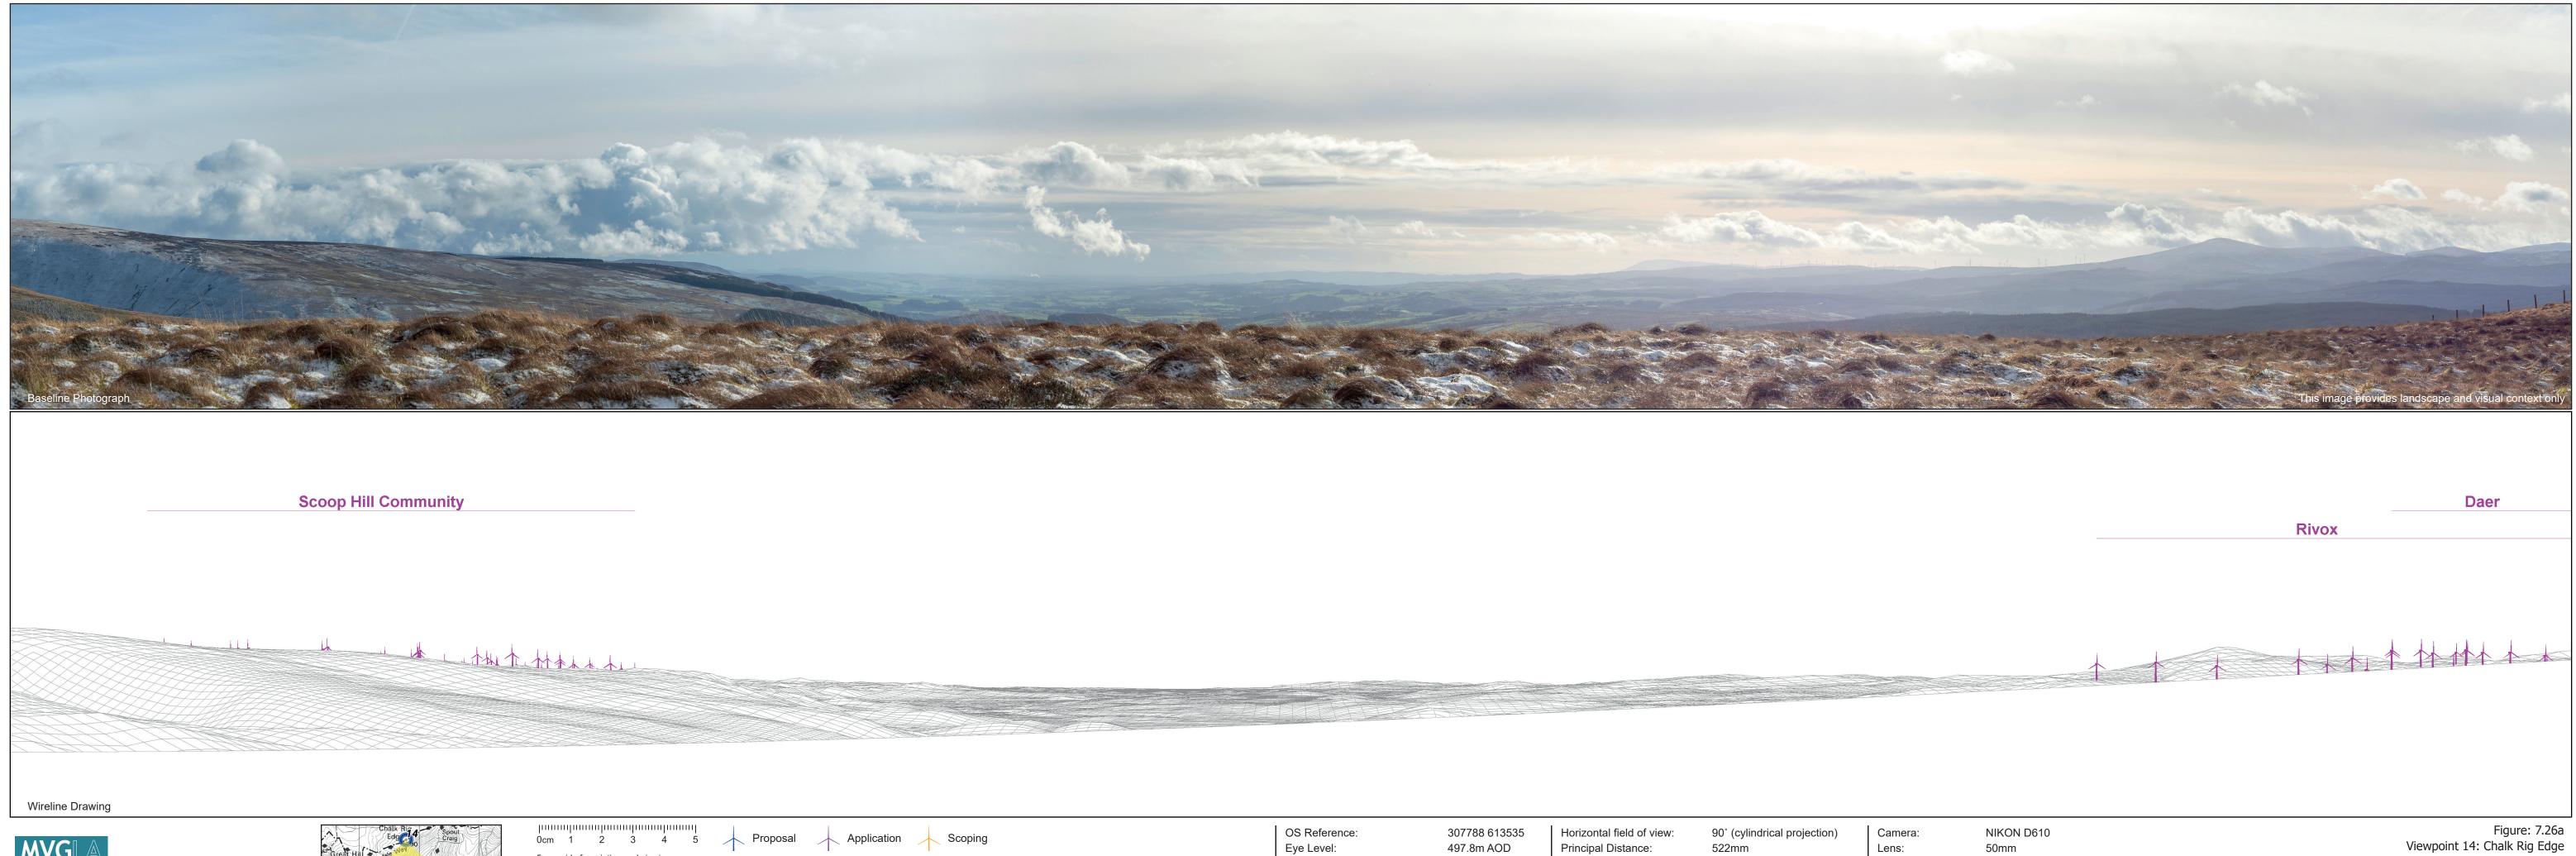

5cm guide for printing and viewing



Under Construction

Eye Level: Direction of View: Distance to Development:

497.8m AOD 180° 10284 m

Principal Distance: Paper Size: Correct printed image size: 820 x 130 mm

841 x 297 mm

Lens: Camera Height: Date and Time:



Distance to Development:

10284 m

Date and Time:

7/2/2024 14:50







0cm 1 2 3 4 5 5cm guide for printing and viewing



OS Reference: Eye Level: Direction of View: Distance to Development:

307788 613535 497.8m AOD 360° 10284 m

Horizontal field of view: Principal Distance: Paper Size: Correct printed image size: 820 x 130 mm

90° (cylindrical projection) 522mm 841 x 297 mm

Camera: Lens: Camera Height: Date and Time: NIKON D610 50mm 1.5m AGL 7/2/2024 14:50

| Clyde Extens     |  |       |          |