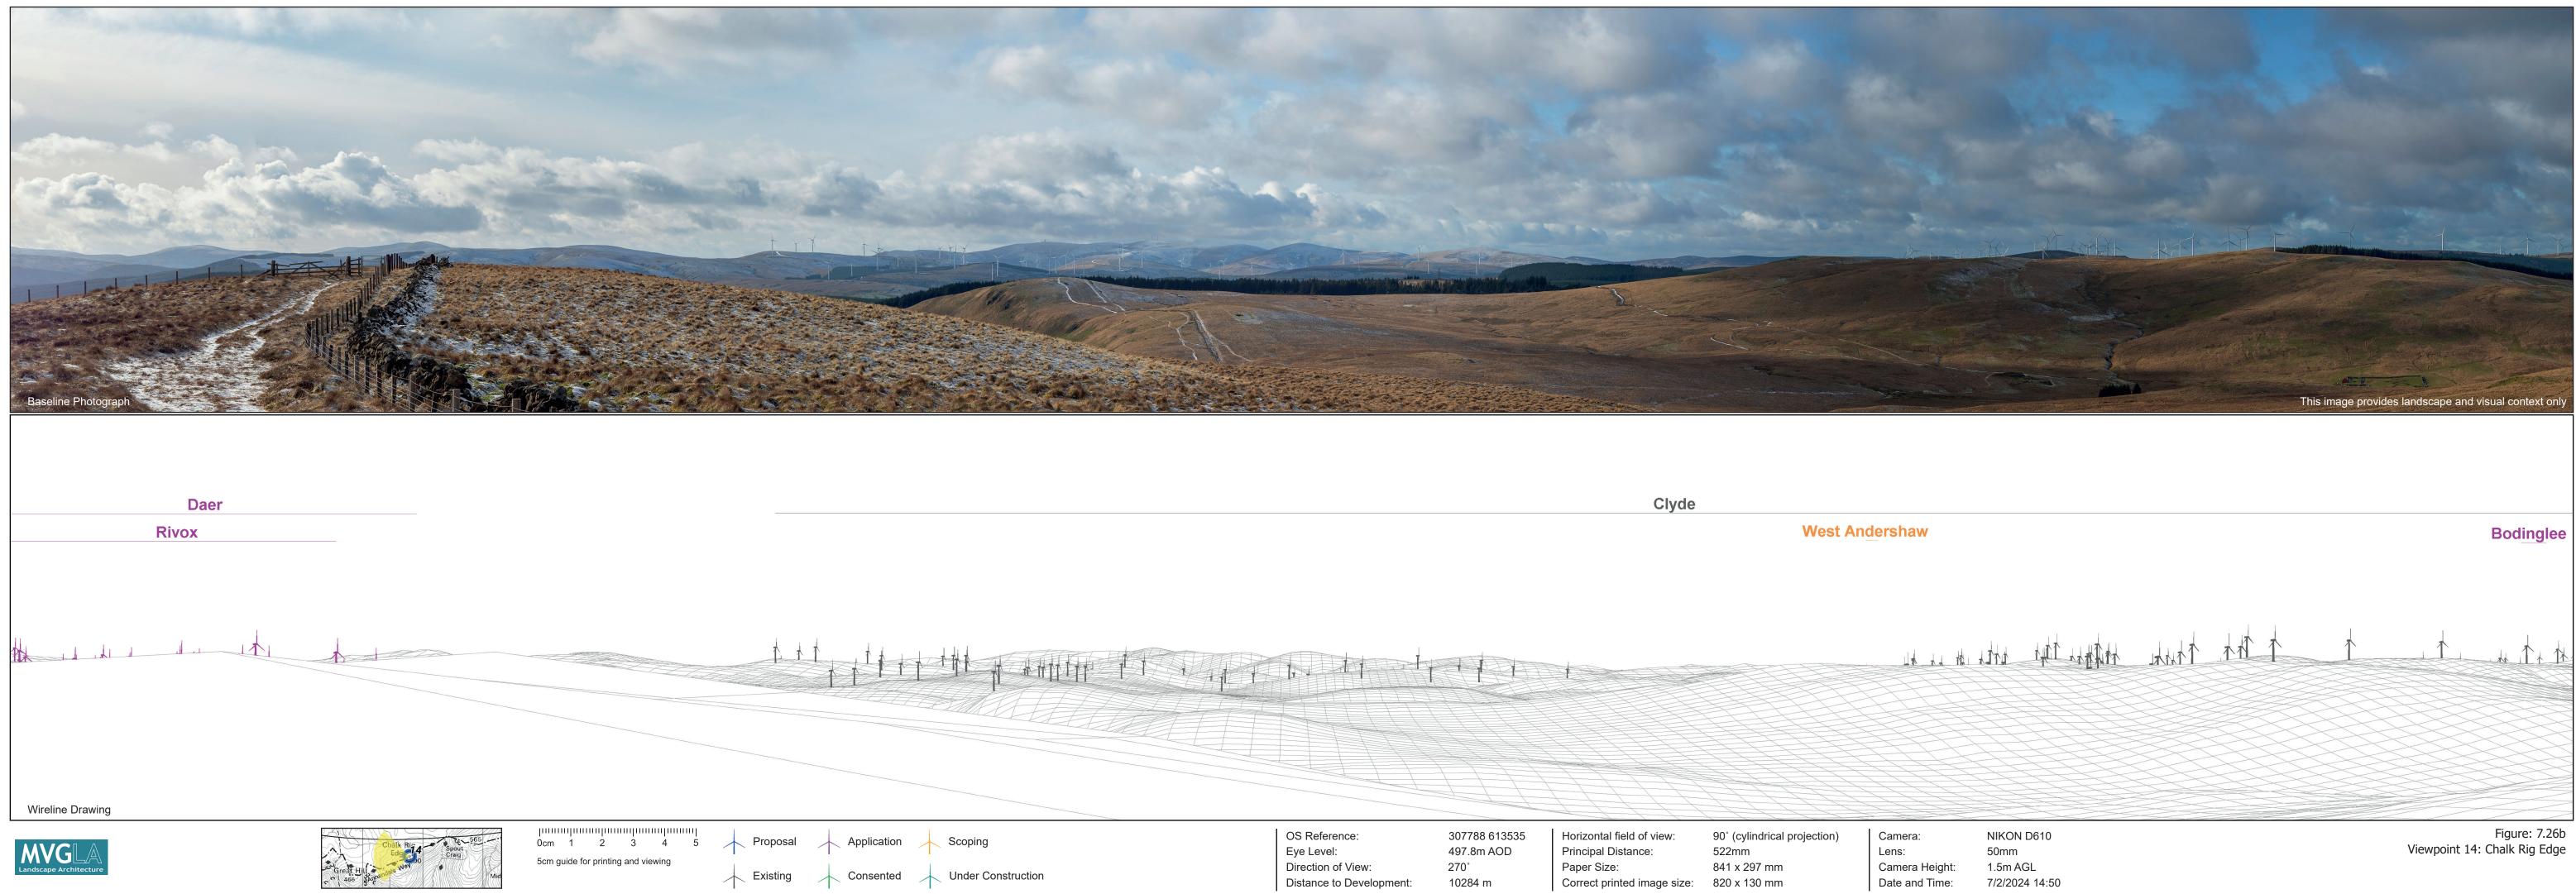

5cm guide for printing and viewing



Under Construction

Eye Level: Direction of View: Distance to Development:

497.8m AOD 180° 10284 m

Principal Distance: Paper Size: Correct printed image size: 820 x 130 mm

841 x 297 mm

Lens: Camera Height: Date and Time:



Distance to Development:

10284 m

Date and Time:

7/2/2024 14:50







0cm 1 2 3 4 5 5cm guide for printing and viewing



OS Reference: Eye Level: Direction of View: Distance to Development:

307788 613535 497.8m AOD 360° 10284 m

Horizontal field of view: Principal Distance: Paper Size: Correct printed image size: 820 x 130 mm

90° (cylindrical projection) 522mm 841 x 297 mm

Camera: Lens: Camera Height: Date and Time: NIKON D610 50mm 1.5m AGL 7/2/2024 14:50

| Clyde Extens     |  |       |          |                                       |
|------------------|--|-------|----------|---------------------------------------|
|                  |  |       |          |                                       |
|                  |  |       |          |