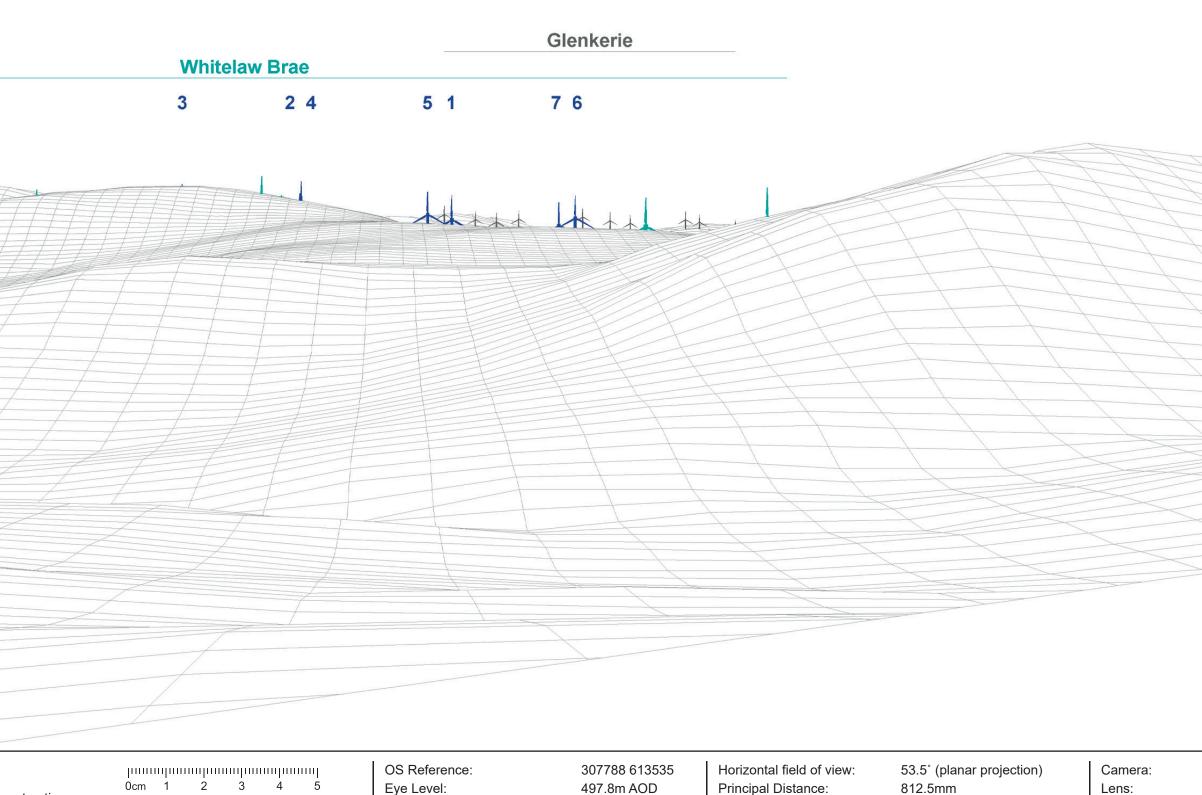

Under Construction

Existing

Proposal

5cm guide for printing and viewing

Eye Level: Direction of View: Distance to Development: 497.8m AOD 360° 10284 m

Principal Distance: Paper Size: Correct printed image size: 820 x 260 mm

812.5mm 841 x 297 mm Lens: Camera Height: Date and Time: View flat at a comfortable arm's length

5cm guide for printing and viewing

OS Reference: Eye Level: Direction of View: Distance to Development: 307788 613535 497.8m AOD 360° 10284 m

Horizontal field of view: Principal Distance: Paper Size: Correct printed image size: 820 x 260 mm

53.5° (planar projection) 812.5mm 841 x 297 mm

Camera: Lens: Camera Height: Date and Time:

NIKON D610 50mm 1.5m AGL 7/2/2024 14:50