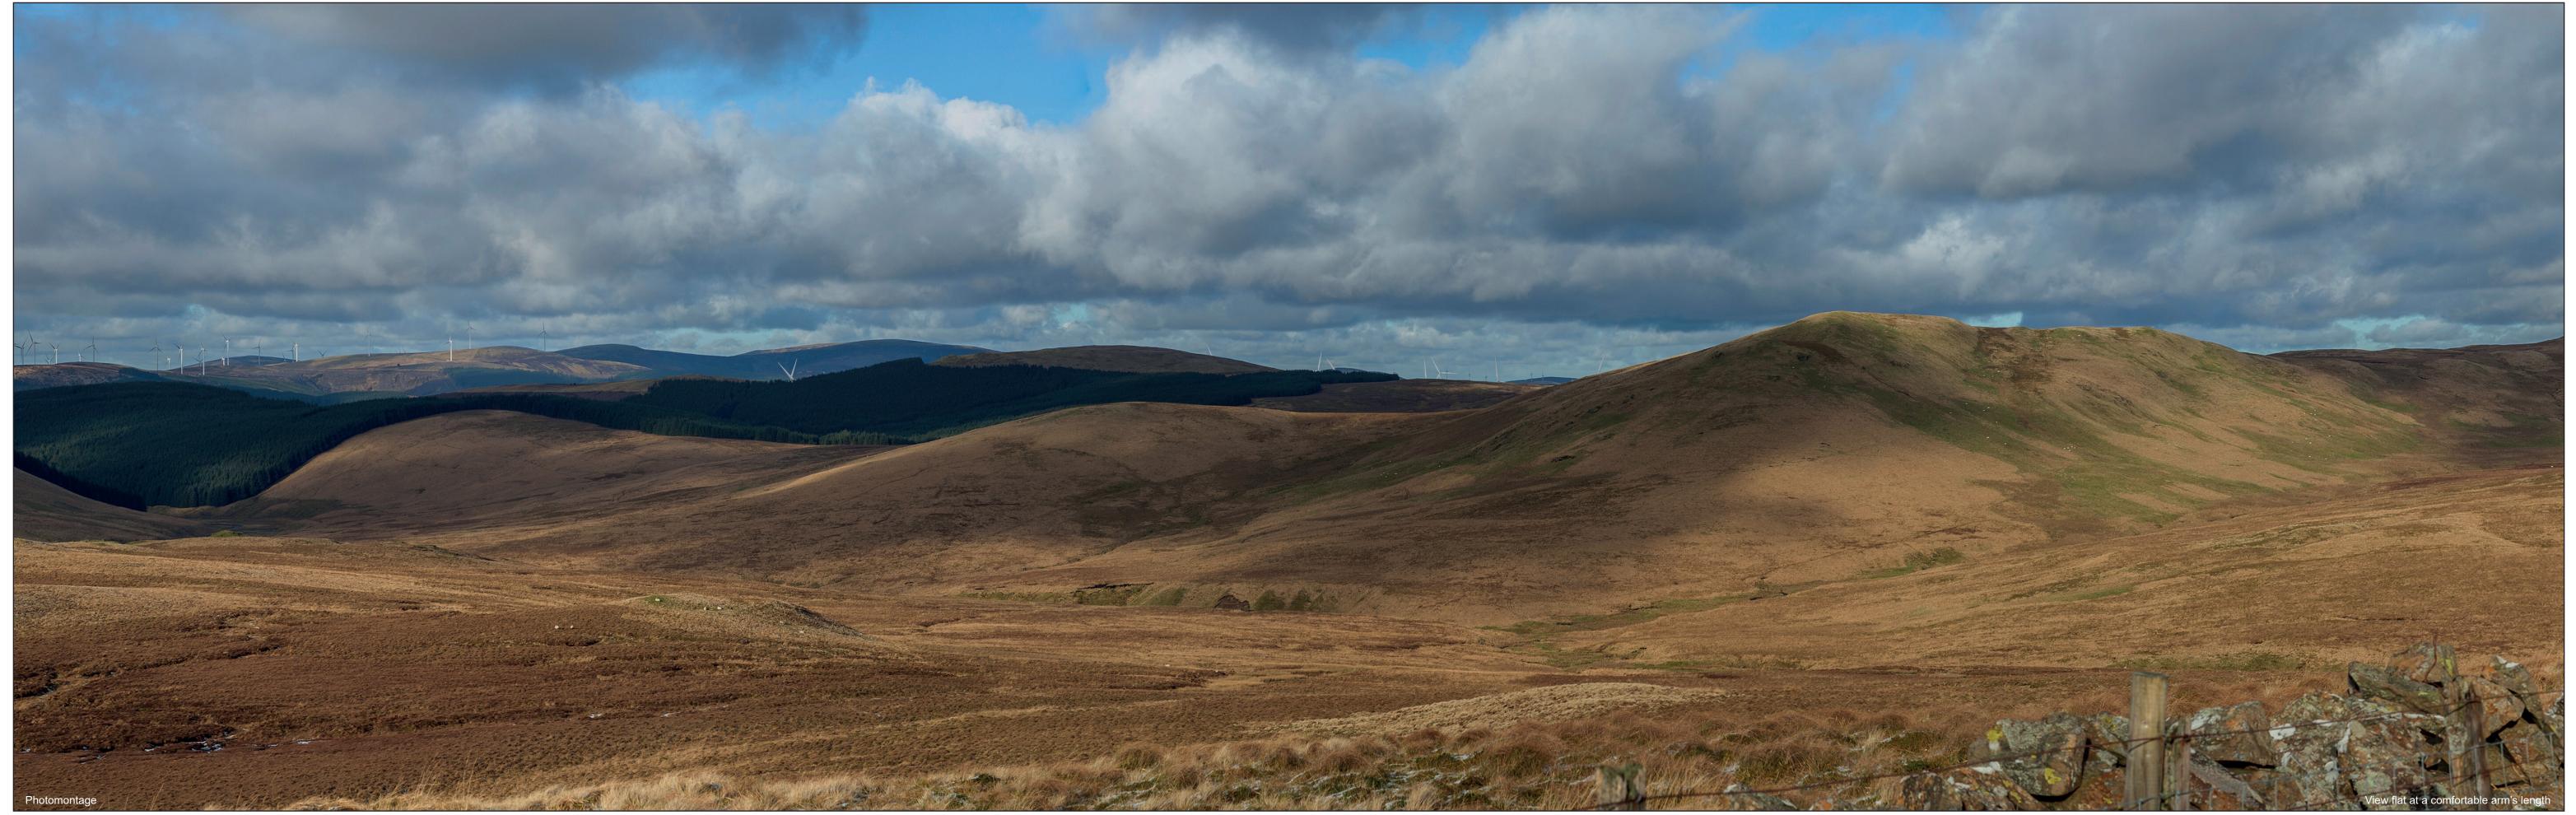

Under Construction

Existing

Proposal

5cm guide for printing and viewing

Eye Level: Direction of View: Distance to Development: 497.8m AOD 360° 10284 m

Principal Distance: Paper Size: Correct printed image size: 820 x 260 mm

812.5mm 841 x 297 mm Lens: Camera Height: Date and Time: View flat at a comfortable arm's length

5cm guide for printing and viewing

OS Reference: Eye Level: Direction of View: Distance to Development: 307788 613535 497.8m AOD 360° 10284 m

Horizontal field of view: Principal Distance: Paper Size: Correct printed image size: 820 x 260 mm

53.5° (planar projection) 812.5mm 841 x 297 mm

Camera: Lens: Camera Height: Date and Time:

NIKON D610 50mm 1.5m AGL 7/2/2024 14:50