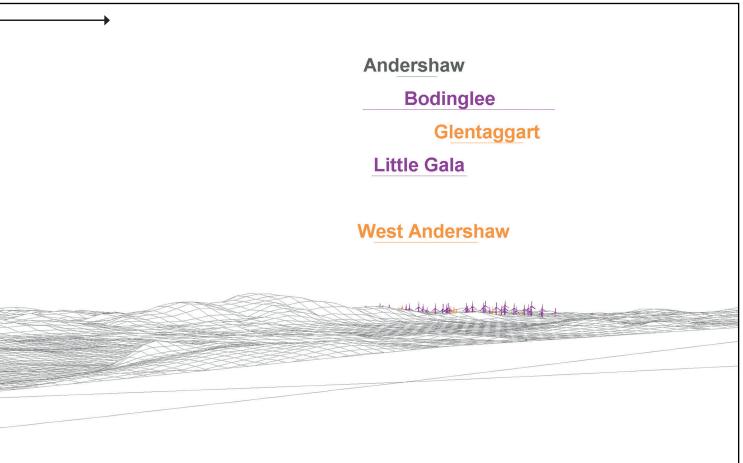

5cm guide for printing and viewing

| Oliver Forest       | Clyde Extension | Priestgil |
|---------------------|-----------------|-----------|
| Glenkerie Extension | Clyde           |           |
| Glenkerie           | Graysid         | е         |
| Whitelaw Brae       |                 |           |
|                     |                 |           |
|                     |                 |           |
|                     |                 |           |