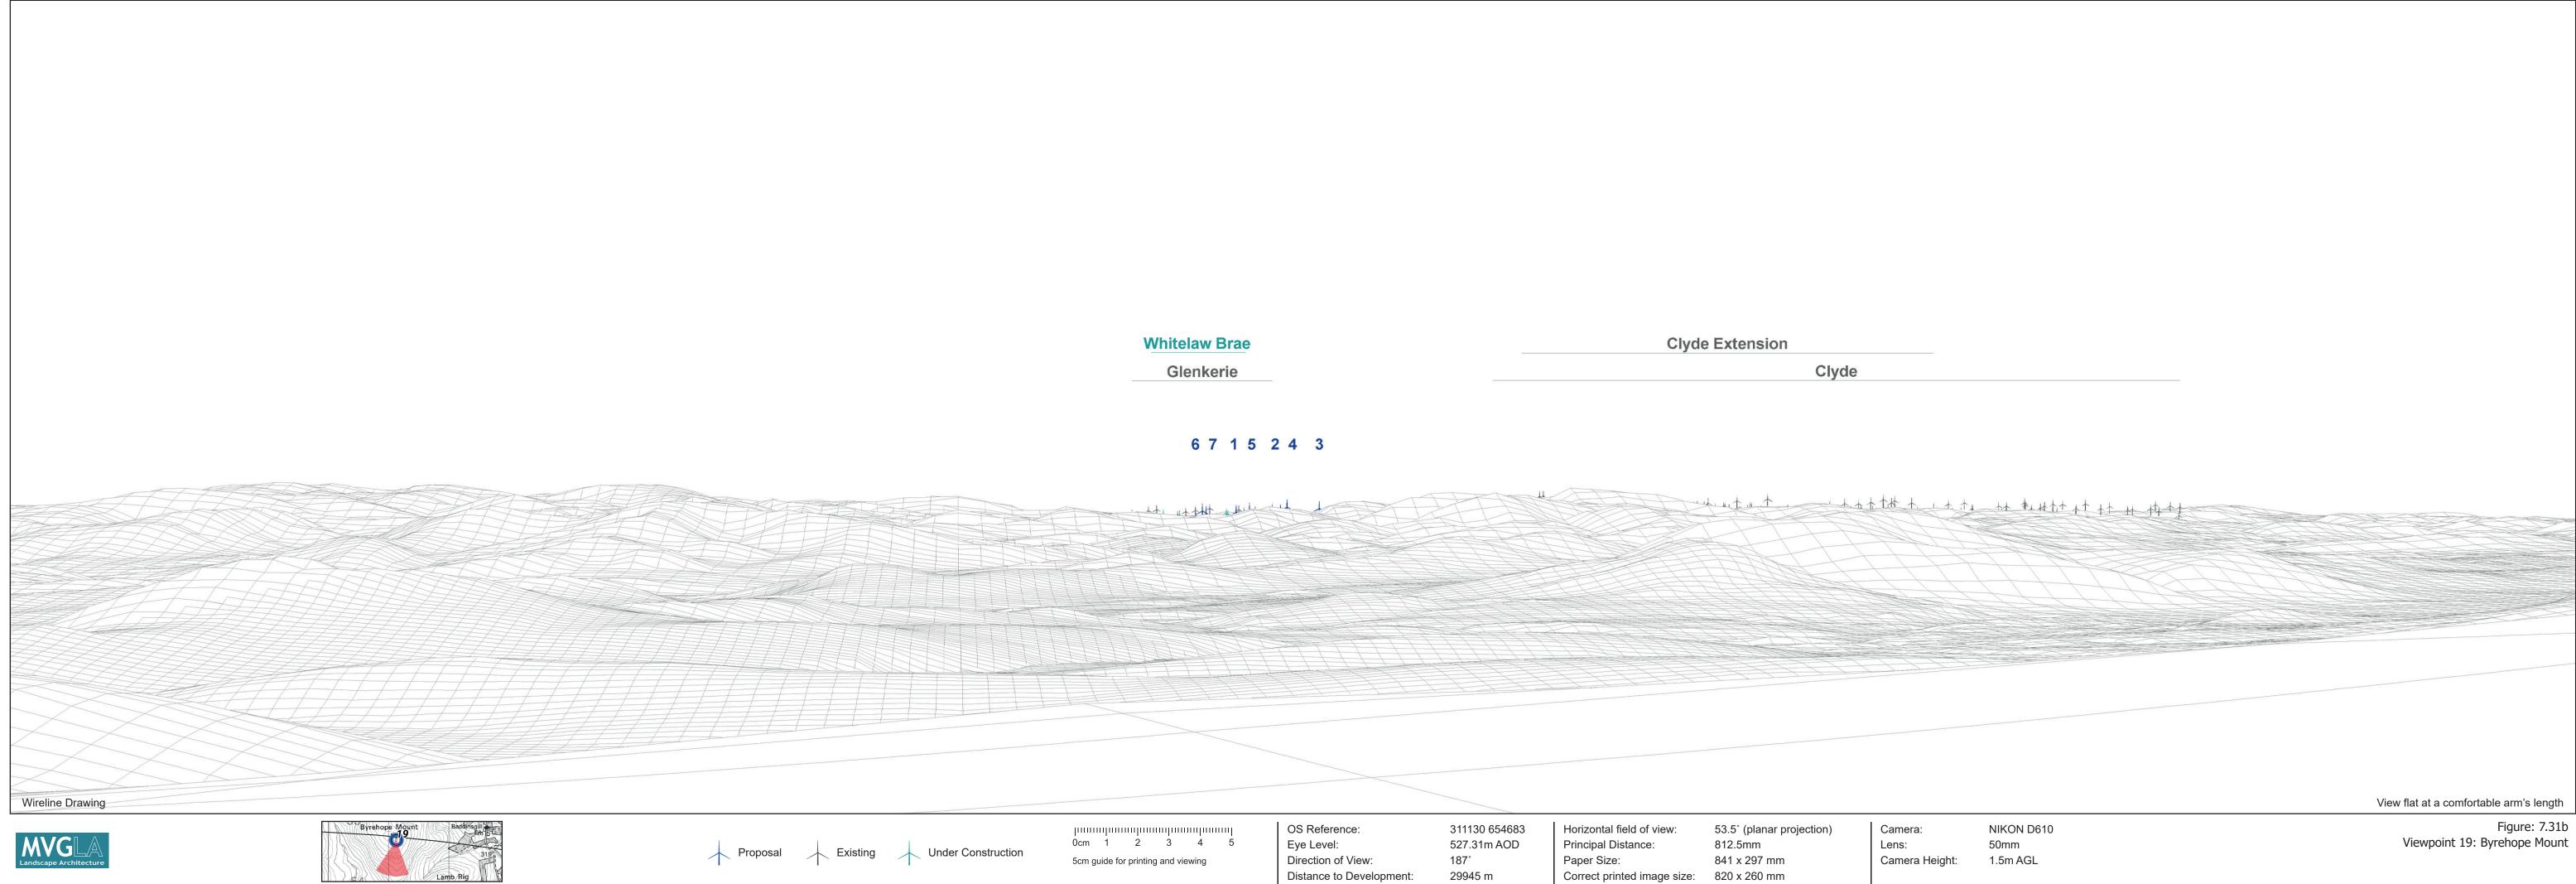

5cm guide for printing and viewing

| Oliver Forest       | Clyde Extension | Priestgil |
|---------------------|-----------------|-----------|
| Glenkerie Extension | Clyde           |           |
| Glenkerie           | Graysid         | е         |
| Whitelaw Brae       |                 |           |
|                     |                 |           |
|                     |                 |           |
|                     |                 |           |

Under Construction

OS Reference: Eye Level: Direction of View: Distance to Development: 311130 654683 527.31m AOD 187° 29945 m

Horizontal field of view: Principal Distance: Paper Size: Correct printed image size: 820 x 130 mm

90° (cylindrical projection) 522mm 841 x 297 mm

Camera: Lens: Camera Height: 1.5m AGL

Distance to Development:

Correct printed image size: 820 x 260 mm