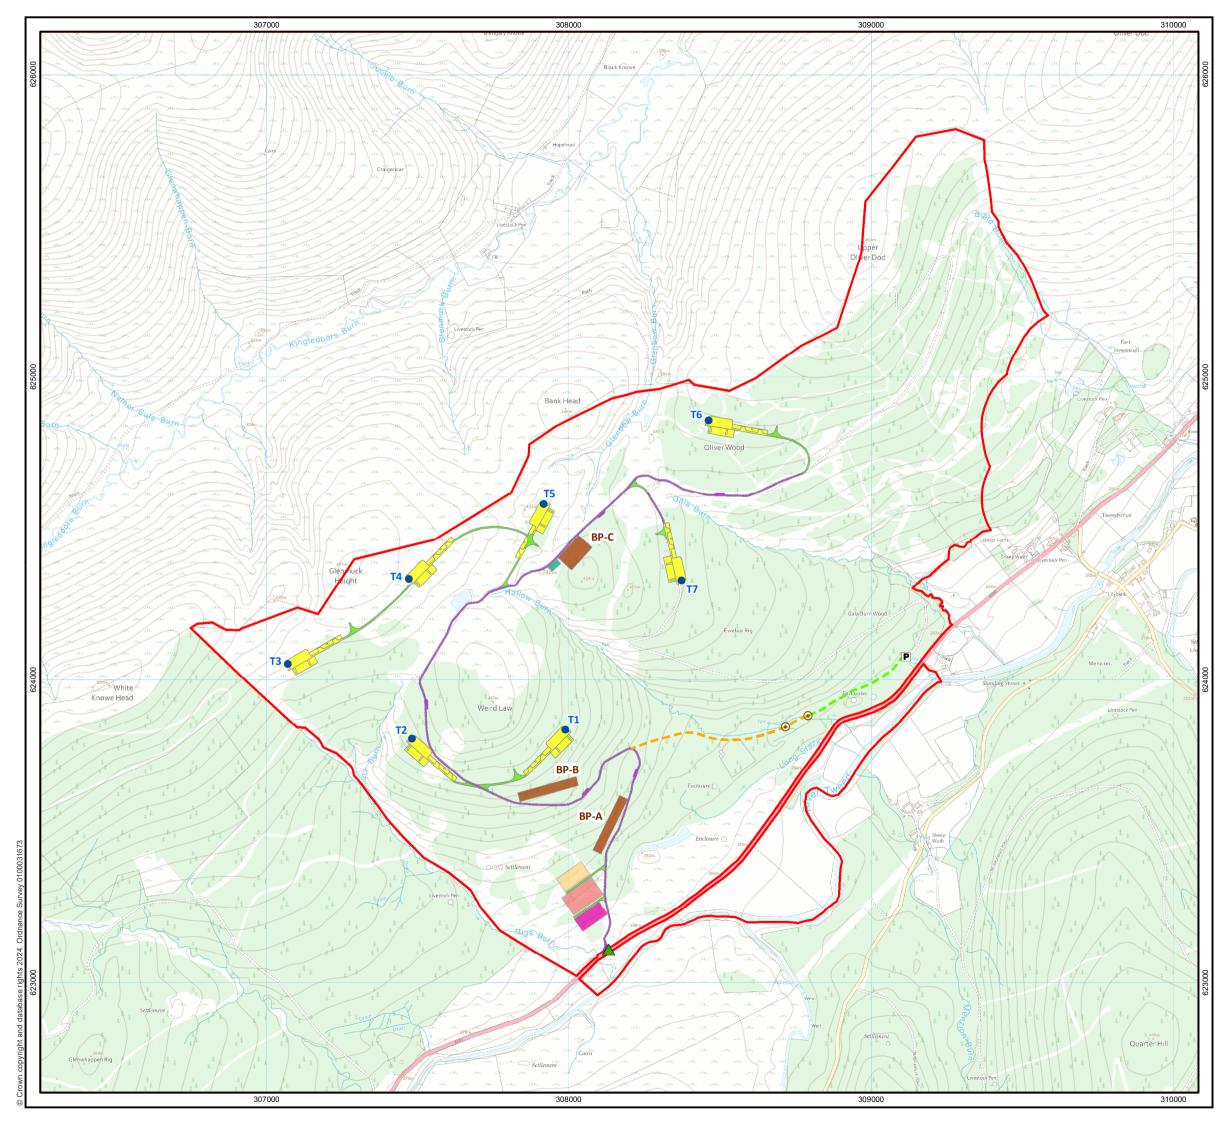

|        | Statkraft                                                      |                                                          | N |
|--------|----------------------------------------------------------------|----------------------------------------------------------|---|
|        | Site Boundary                                                  |                                                          |   |
|        | Proposed Turbine Location                                      |                                                          |   |
|        | Proposed Access Location                                       |                                                          |   |
|        | Proposed New Access Track                                      |                                                          |   |
|        | Proposed Upgrade to Existing                                   | j Track                                                  |   |
|        | Proposed Temporary Wind Fa                                     | arm Construction Compound                                |   |
|        | Proposed Temporary Satellite                                   | Construction Compound                                    |   |
|        | Proposed Scottish Power Ene<br>Farm Substation                 | ergy Network (SPEN) and Wind                             |   |
|        | Proposed Scottish Power Energy and location for Battery Energy | ergy Network (SPEN) Compound<br>yy Storage System (BESS) |   |
|        | Proposed Hardstanding                                          |                                                          |   |
|        | Proposed Borrow Pit Search                                     | Area                                                     |   |
| Propos | ed Recreational Heritage Tra                                   | il                                                       |   |
|        | New Path (Not Suitable for Wheelchairs)                        |                                                          |   |
|        | New Path (Wheelchair Accessible)                               |                                                          |   |
| P      | Proposed Recreational Heritage Trail Car Park                  |                                                          |   |
| •      | Proposed Watercourse Cross                                     | ing                                                      |   |
|        | urbine and access symbols are                                  | not to scale                                             |   |
| 0      | 250 50                                                         | Metres<br>0                                              |   |
| Produ  | iced By: MM                                                    | Version: 1                                               |   |
| Check  | ked By: JRS                                                    | Date: 17/06/2024                                         |   |
|        | Figure                                                         | 10.1.2                                                   |   |

## Site Layout

## **Oliver Forest Wind Farm**

## Environmental Impact Assessment Report