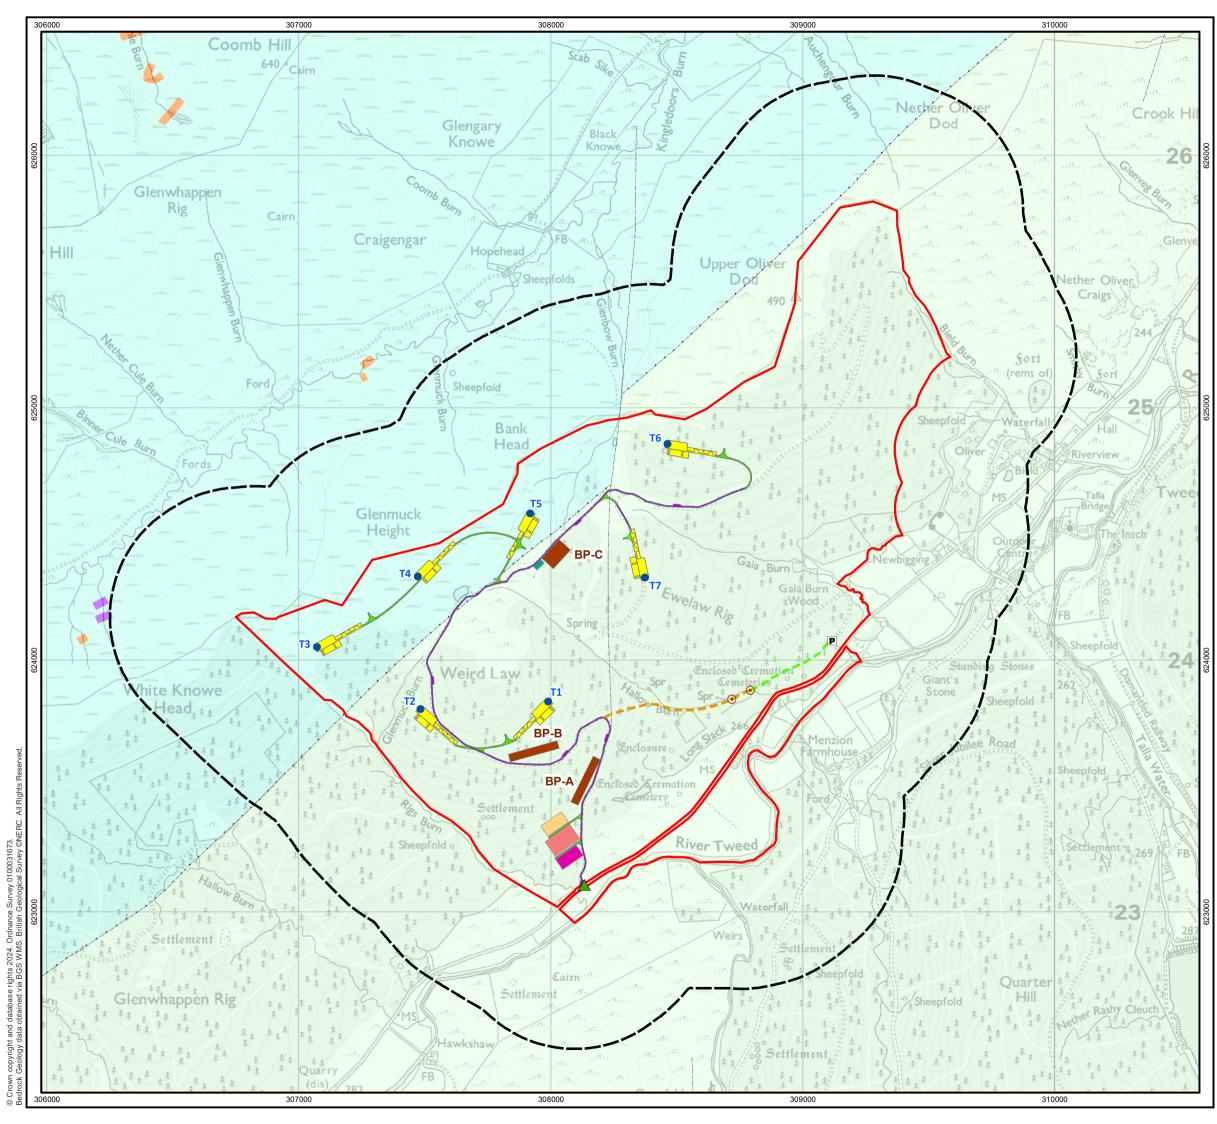

|               | Statkraft                                                             | ,                                              |   |
|---------------|-----------------------------------------------------------------------|------------------------------------------------|---|
|               | Site Boundary                                                         |                                                |   |
|               | Study Area (Site Boundary 500 m B                                     | Buffer)                                        |   |
| •             | Proposed Turbine Location                                             |                                                |   |
|               | Proposed Access Location                                              |                                                |   |
|               | Proposed New Access Track                                             |                                                |   |
|               | Proposed Upgrade to Existing Trac                                     | k                                              |   |
|               | Proposed Temporary Wind Farm C                                        | Construction Compound                          |   |
|               | Proposed Temporary Satellite Con                                      | struction Compound                             |   |
|               | Proposed Scottish Power Energy N<br>Substation                        | Network (SPEN) and Wind Farm                   |   |
|               | Proposed Scottish Power Energy N<br>for Battery Energy Storage System | Network (SPEN) Compound and location<br>(BESS) | n |
|               | Proposed Hardstanding                                                 |                                                |   |
|               | Proposed Borrow Pit Search Area                                       |                                                |   |
| Proposed      | d Recreational Heritage Trail                                         |                                                |   |
|               | New Path (Not Suitable for Wheeld                                     | chairs)                                        |   |
|               | New Path (Wheelchair Accessible)                                      |                                                |   |
| P             | Proposed Recreational Heritage Tr                                     | rail Car Park                                  |   |
| ۲             | Proposed Watercourse Crossing                                         |                                                |   |
| Bedrock       | Geology                                                               |                                                | _ |
|               | Mindork Formation - Metasandstor                                      | ne And Metamudstone                            |   |
|               | North Britain Siluro-devonian Calc-                                   | -alkaline Dyke Suite - Felsite                 |   |
|               | North Britain Siluro-devonian Calc-<br>Porphyritic                    | alkaline Dyke Suite - Microdiorite,            |   |
|               | Shinnel Formation - Metasandstone And Metamudstone                    |                                                |   |
|               | Moffat Shale Group - Mudstone                                         |                                                |   |
| Linear Fe     | ature                                                                 |                                                |   |
| ——            | Fault, Inferred, Displacement Unkn                                    | own                                            |   |
|               | Reverse or Thrust Fault, Inferred, I<br>Metre                         | Barbs on Hanging Wall Side, Throw in           |   |
| $\rightarrow$ | Glacial Meltwater Channel Centre                                      | Line, Undifferentiated                         |   |
| Note: Ti      | urbine and access symbols are                                         | not to scale                                   |   |
| 1:15,0        | 000 on A3                                                             |                                                |   |
| 0             | 250 500                                                               | es                                             |   |
| •             | uced By: MM                                                           | Version: 1                                     |   |
|               | -                                                                     |                                                |   |
| Check         | ked By: JRS                                                           | Date: 17/06/2024                               |   |
|               |                                                                       |                                                |   |

**Bedrock Geology** 

## **Oliver Forest Wind Farm**

## **Environmental Impact Assessment Report**