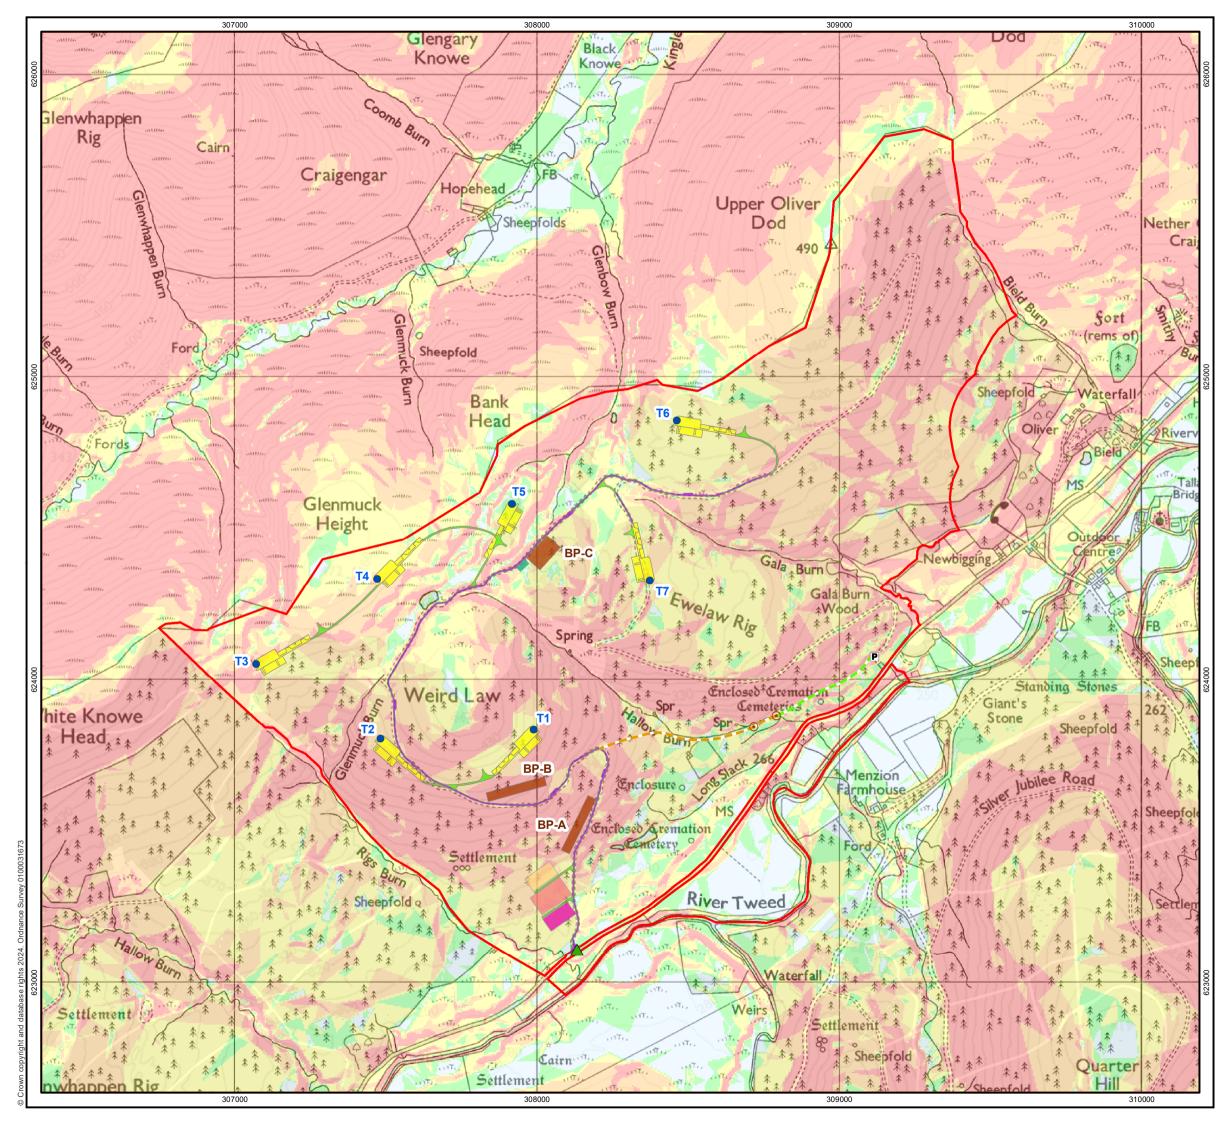

|                                                   | Statkraft                                                                                                       | Ň                |
|---------------------------------------------------|-----------------------------------------------------------------------------------------------------------------|------------------|
| Site Boundary                                     |                                                                                                                 |                  |
| •                                                 | Proposed Turbine Location                                                                                       |                  |
|                                                   | Proposed Access Location                                                                                        |                  |
| Proposed New Access Track                         |                                                                                                                 |                  |
|                                                   | Proposed Upgrade to Existing Track                                                                              |                  |
|                                                   | Proposed Temporary Wind Farm Construction Compound                                                              |                  |
|                                                   | Proposed Temporary Satellite Construction Compound                                                              |                  |
|                                                   | Proposed Scottish Power Energy Network (SPEN) and Wind Farm Substation                                          |                  |
|                                                   | Proposed Scottish Power Energy Network (SPEN) Compound<br>and location for Battery Energy Storage System (BESS) |                  |
|                                                   | Proposed Hardstanding                                                                                           |                  |
| Proposed Borrow Pit Search Area                   |                                                                                                                 |                  |
| Proposed Recreational Heritage Trail              |                                                                                                                 |                  |
|                                                   | New Path (Not Suitable for Wheelchairs)                                                                         |                  |
|                                                   | New Path (Wheelchair Accessible)                                                                                |                  |
| P                                                 | Proposed Recreational Heritage Trail Car Park                                                                   |                  |
| Proposed Watercourse Crossing                     |                                                                                                                 |                  |
| Slope (Degrees) - OS Terrain 5                    |                                                                                                                 |                  |
|                                                   | 0 - 2                                                                                                           |                  |
|                                                   | 2 - 4                                                                                                           |                  |
|                                                   | 4 - 8                                                                                                           |                  |
|                                                   | 8 - 12                                                                                                          |                  |
|                                                   | >12                                                                                                             |                  |
|                                                   |                                                                                                                 |                  |
|                                                   |                                                                                                                 |                  |
|                                                   |                                                                                                                 |                  |
|                                                   |                                                                                                                 |                  |
|                                                   |                                                                                                                 |                  |
| Note: Turbine and access symbols are not to scale |                                                                                                                 |                  |
| 1:12,500 on A3                                    |                                                                                                                 |                  |
| Metres                                            |                                                                                                                 |                  |
| 0 250 500                                         |                                                                                                                 |                  |
| Produced By: MM Version: 1                        |                                                                                                                 |                  |
| Checked By: JRS                                   |                                                                                                                 | Date: 17/06/2024 |
| Figure 10.1.8                                     |                                                                                                                 |                  |

Slope

## Oliver Forest Wind Farm

Environmental Impact Assessment Report